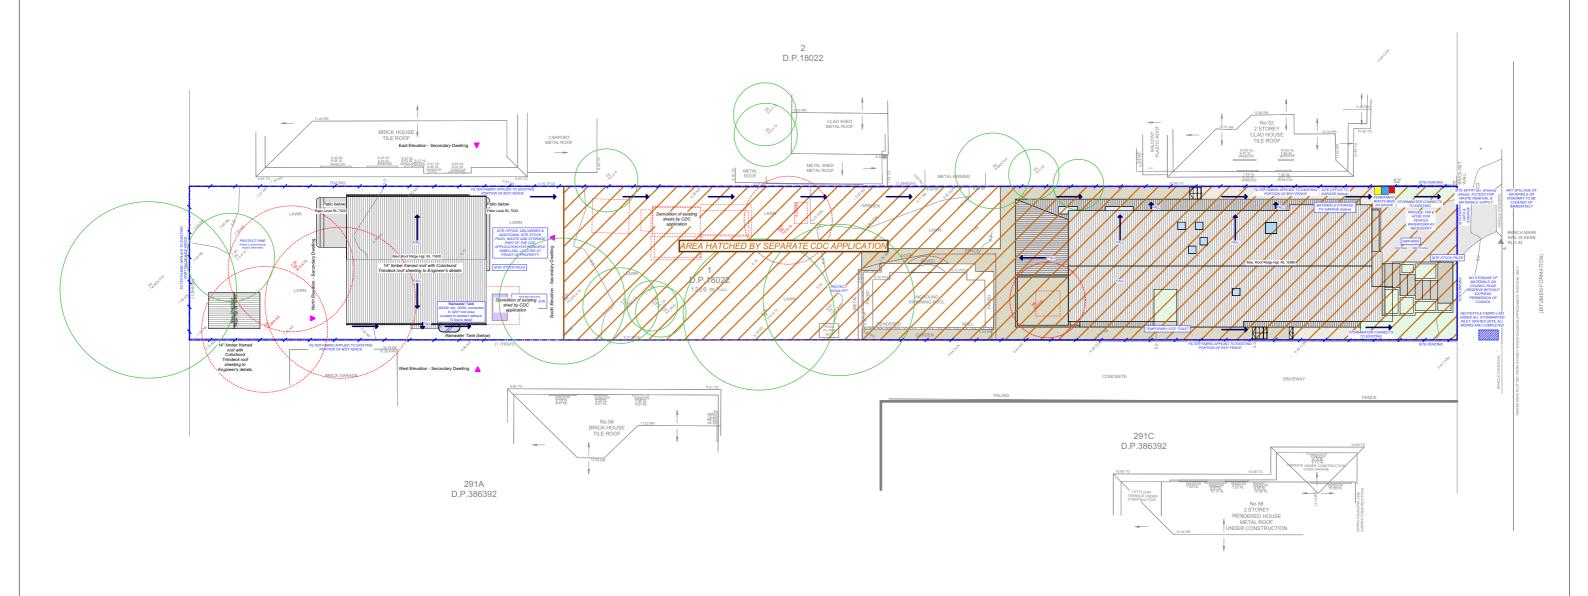

1803: DODD **54 ABBOTT ROAD** NORTH CURL CURL NSW 2096 Lot 1 in DP 18022

Site Area: 1226m²

Canvas Architecture & Design

ABN 80 154 221 722
21 ENDEAVOUR DRIVE
BEACON HILL NSW 2100 

Drawing Name Stormwater Concept / Waste & 1:300 **Sediment Erosion Plan** 

Drawing Scale Drawn

RT

Layout ID DA02