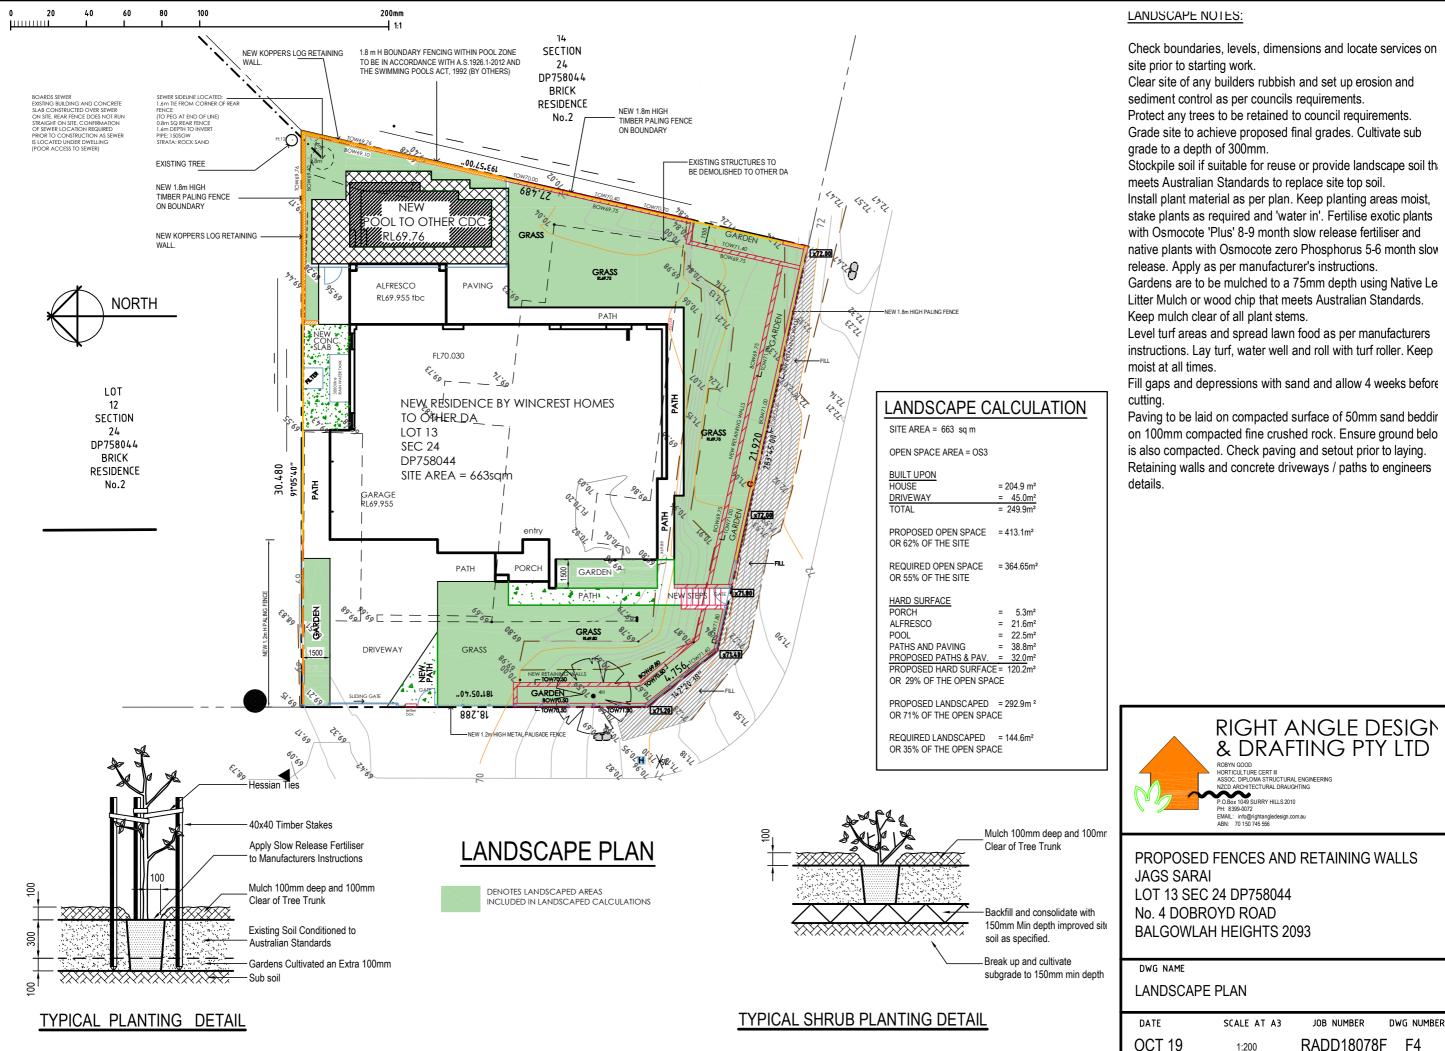

-EL71.0

1:200

| all works to be carried out in accordance with landcom publication -managing       |
|------------------------------------------------------------------------------------|
| urban stormwater: soils and construction "the blue book".                          |
| site works will not start until the erosion and sediment control works outlined in |
| clauses 2 to 4 below are installed and functional.                                 |
| the entry to and departure of vehicles from the site will be confined to one       |