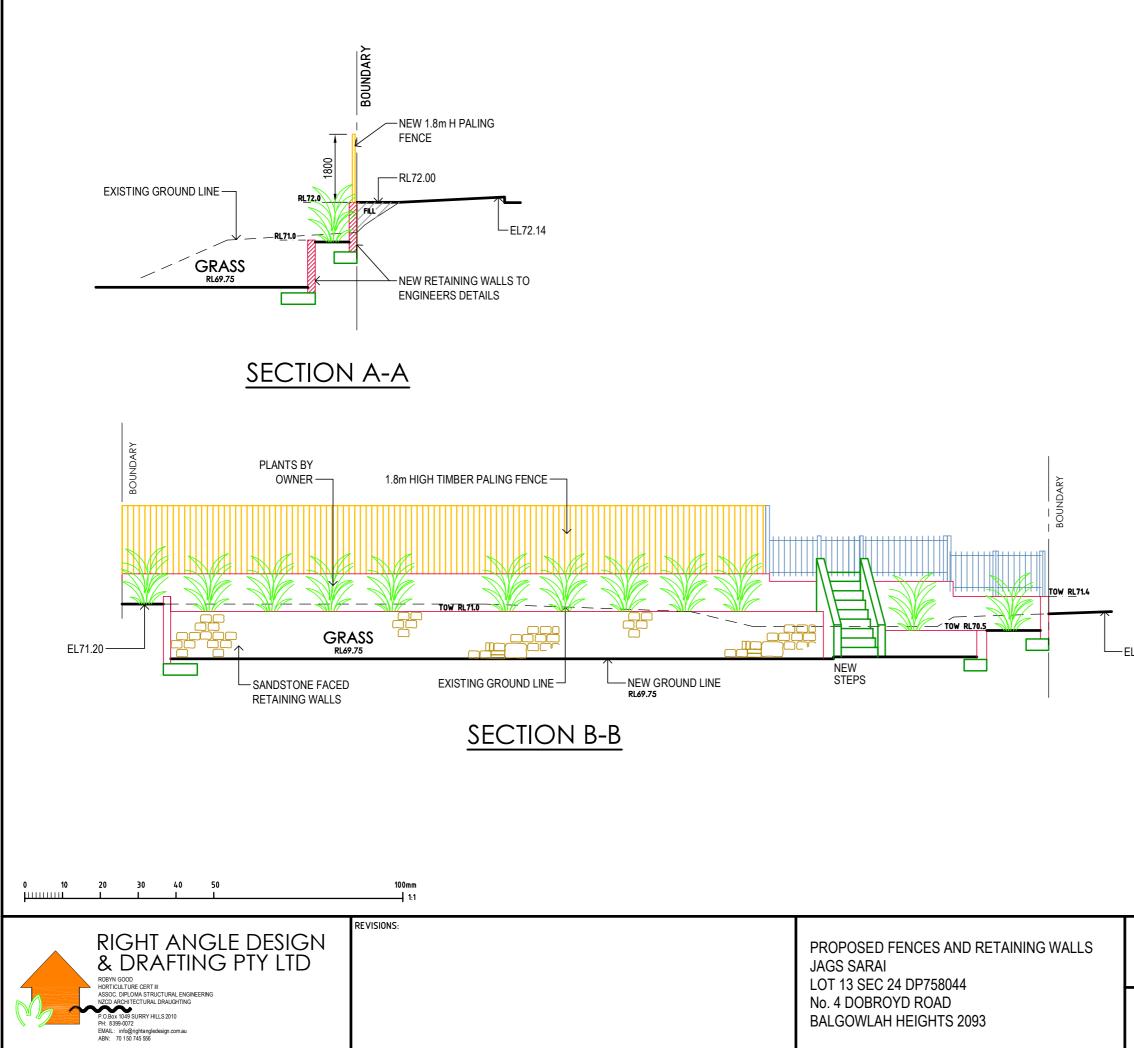

| DWG NAME |             |                       |
|----------|-------------|-----------------------|
| SECTIONS |             |                       |
| DATE     | SCALE AT A3 | JOB NUMBER DWG NUMBER |
| OCT 19   | 1:100       | RADD18078F F3         |