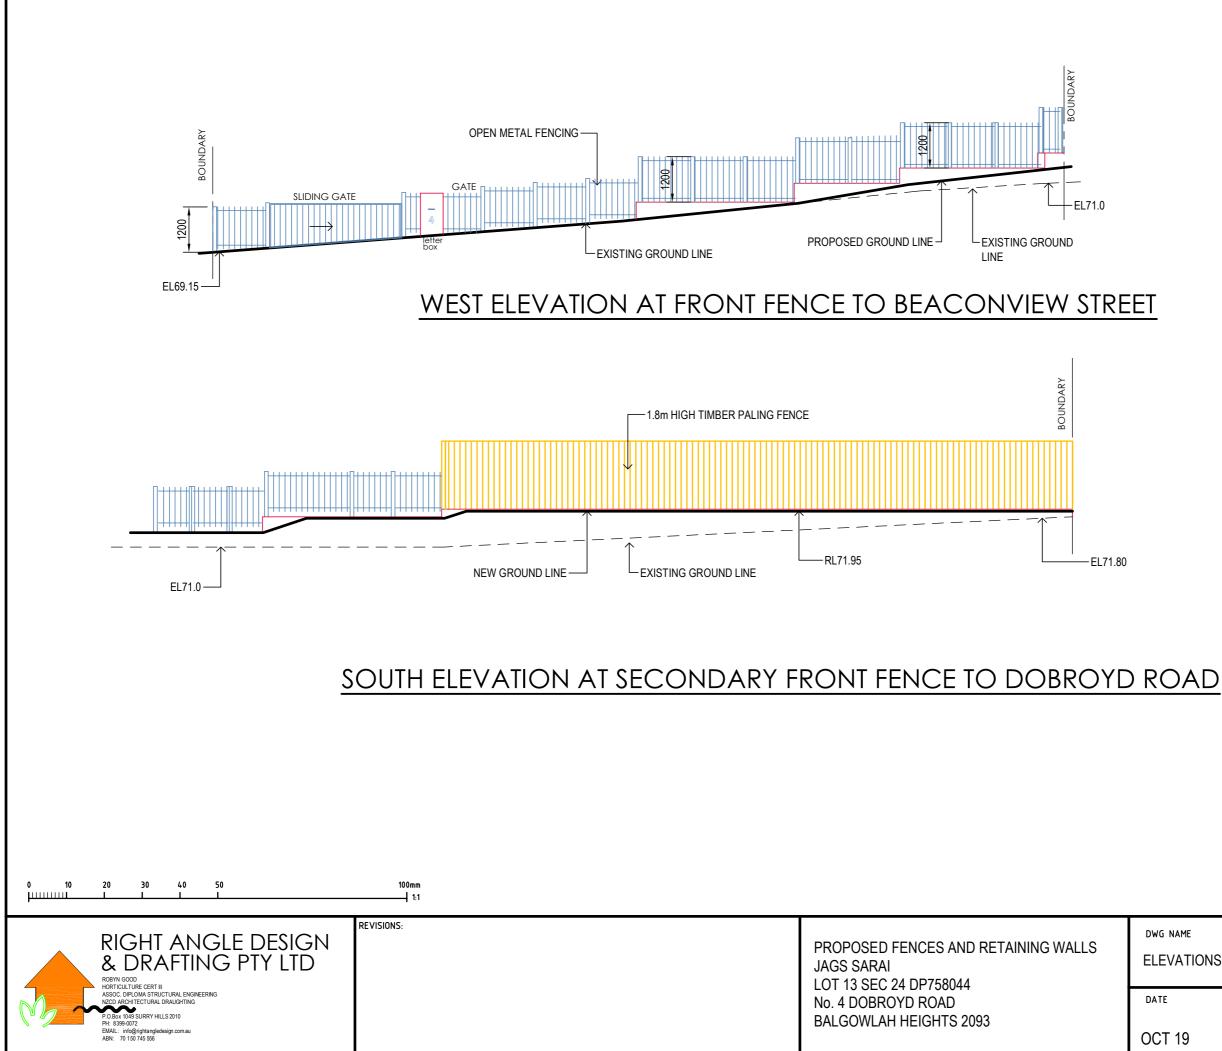

| DWG NAME  |              |            |            |
|-----------|--------------|------------|------------|
| ELEVATION | S AT FRONT F | ENCE       |            |
| DATE      | SCALE AT A3  | JOB NUMBER | DWG NUMBER |
| OCT 19    | 1:100        | RADD18078F | F2         |