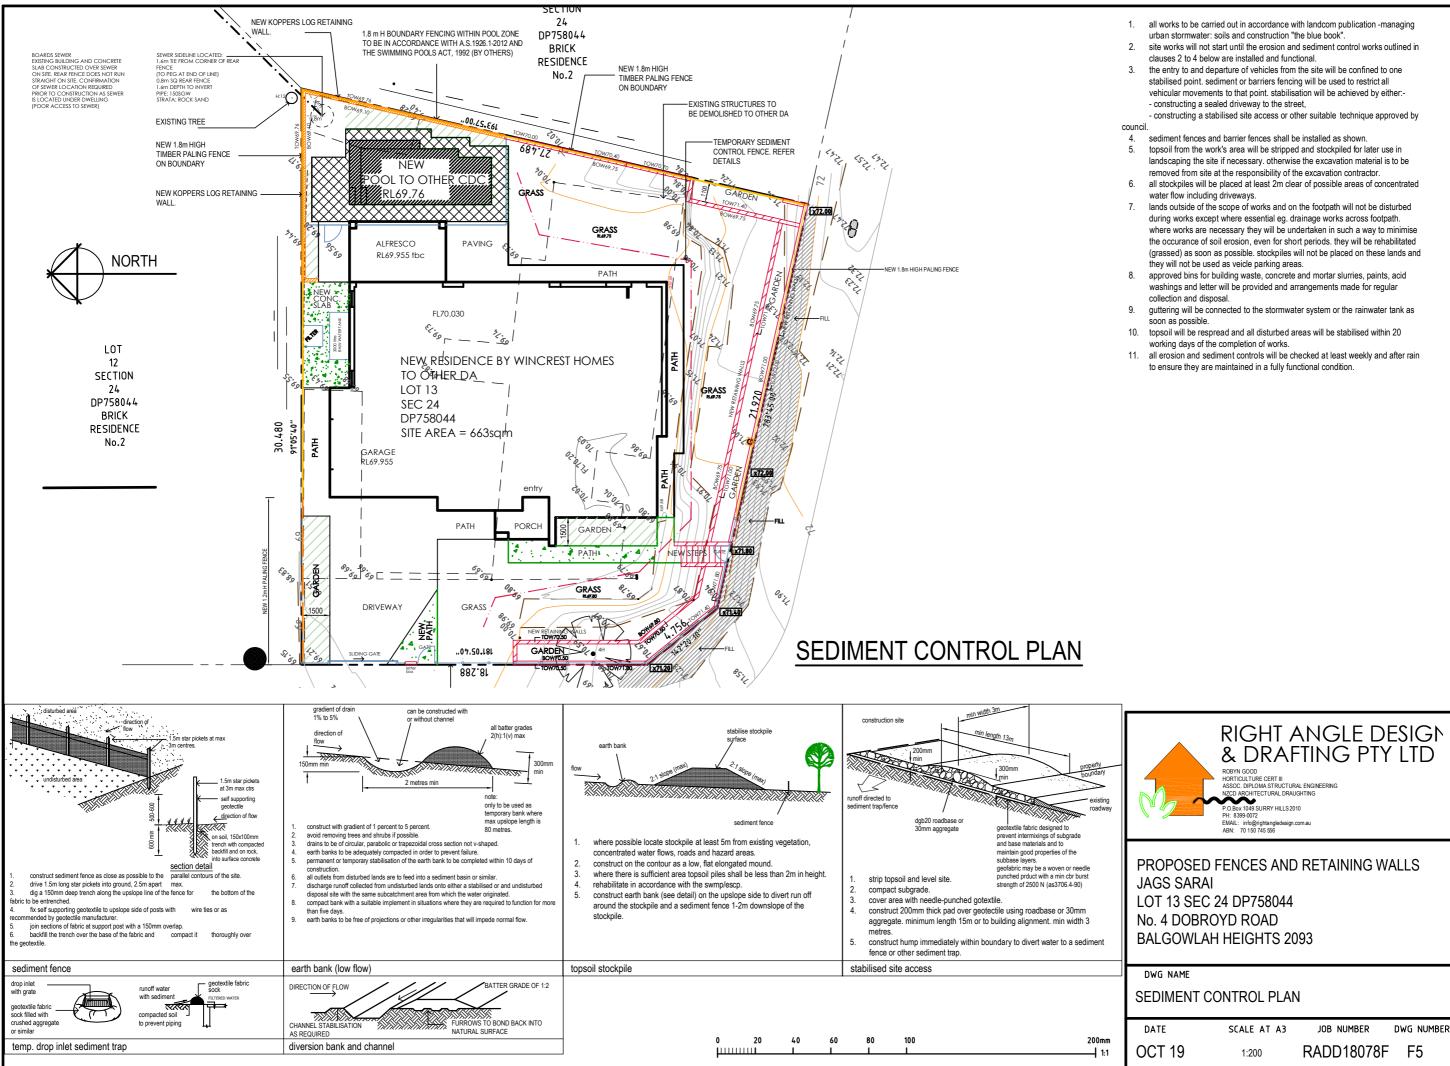

-EL71.0

1:200

| all works to be carried out in accordance with landcom publication -managing       |
|------------------------------------------------------------------------------------|
| urban stormwater: soils and construction "the blue book".                          |
| site works will not start until the erosion and sediment control works outlined in |
| clauses 2 to 4 below are installed and functional.                                 |
| the entry to and departure of vehicles from the site will be confined to one       |