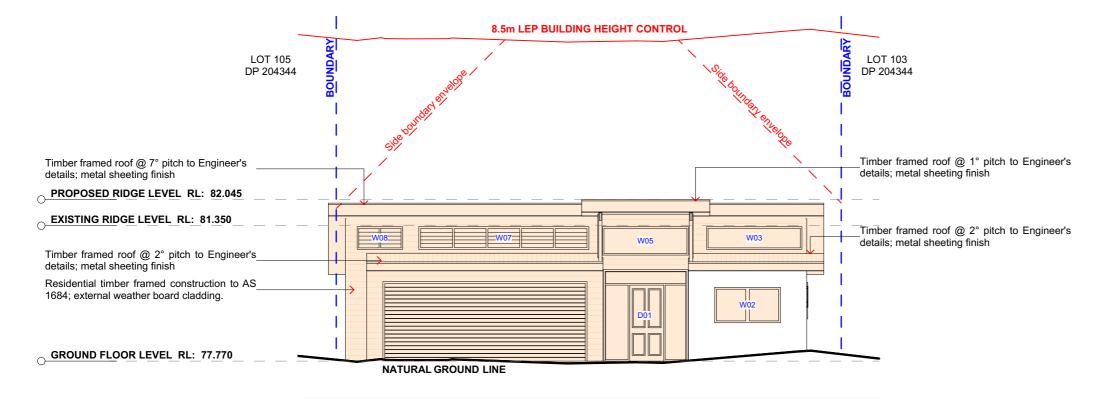

### DRAWING NAME

PROPOSED GROUND FLOOR PLAN

13 September

NORTH ELEVATION

PROJECT ADDRESS 9 MARSHALL CRESCENT, BEACON HILL, 2100

VANESSA & ANDREW

BRIGGS

DATE 2019

**DA08** 

northern beaches

THIS PLAN IS TO BE READ IN **CONJUNCTION WITH** THE CONDITIONS OF DEVELOPMENT CONSENT

DA2019/1110

NOTE: BUSHFIRE PRONE LAND, REFER TO TABLE ON

DRAWING NAME

NORTH / EAST ELEVATION

Friday, 13 September