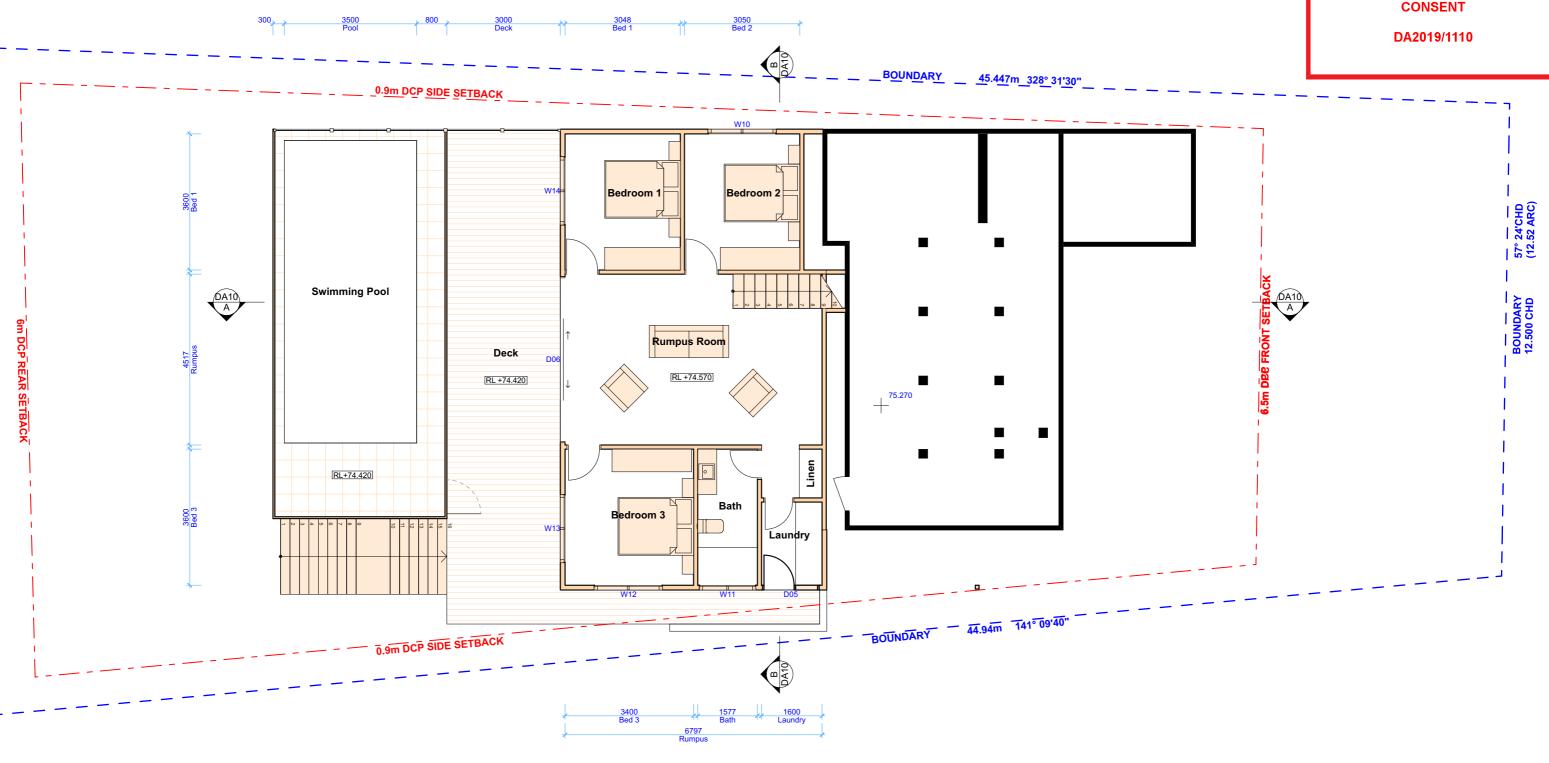

## PROPOSED LOWER GROUND FLOOR PLAN 1:100@A3

|                                                                                 | REV. | DATE     | COMMENTS                | DRWN | NOTES<br>This drawing is the copyright of Action Plans and not be                                                                                                                                                                                                                                                                                                                                                                    |          | CLIENT                                                                    | DRAWING NO                             |
|---------------------------------------------------------------------------------|------|----------|-------------------------|------|--------------------------------------------------------------------------------------------------------------------------------------------------------------------------------------------------------------------------------------------------------------------------------------------------------------------------------------------------------------------------------------------------------------------------------------|----------|---------------------------------------------------------------------------|----------------------------------------|
| 👝 ACTION PLANS                                                                  | А    | 06/09/19 | DEVELOPMENT APPLICATION | AL   | altered, reproduced or transmitted in any form or by any<br>means in part or in whole with the written permission of EXISTING                                                                                                                                                                                                                                                                                                        |          | VANESSA & ANDREW                                                          | DA06                                   |
| m: 0426 957 518<br>e:operations@actionplans.com.au<br>w: www.actionplans.com.au |      |          |                         |      | Action Plans.<br>Do not scale measure from drawings. Figured dimensions<br>are to be used only.<br>The Builder/Contractor shall check and verify all levels and<br>dimensions on site prior to commencement of any work,<br>creation of shop drawings, or fabrication of components.<br>All errors and omissions are to be verified by the<br>Builder/Contractor and referred to the designer prior to the<br>commencement of works. | PROPOSED | BRIGGS<br>PROJECT ADDRESS<br>9 MARSHALL<br>CRESCENT, BEACON<br>HILL, 2100 | DAUO<br>DATE<br>Friday, 13 Sep<br>2019 |

# NOTE: BUSHFIRE PRONE LAND, REFER TO TABLE ON COVER PAGE

VING NO.

DRAWING NAME PROPOSED LOWER GROUND FLOOR PLAN

, 13 September

PROPOSED GROUND FLOOR PLAN

1:100@A3

|                                                                                 | REV. | DATE     | COMMENTS                | DRWN | NOTES<br>This drawing is the copyright of Action Plans and not be                                                                                                                                                                                                                                                                                                                                                                                                                                                                                                                                                       | LEGEND                                   | CLIENT                                                          | DRAWING NO                     |
|---------------------------------------------------------------------------------|------|----------|-------------------------|------|-------------------------------------------------------------------------------------------------------------------------------------------------------------------------------------------------------------------------------------------------------------------------------------------------------------------------------------------------------------------------------------------------------------------------------------------------------------------------------------------------------------------------------------------------------------------------------------------------------------------------|------------------------------------------|-----------------------------------------------------------------|--------------------------------|
| ACTION PLANS                                                                    | A    | 06/09/19 | DEVELOPMENT APPLICATION | AL   | This drawing is the copyright of recent hairs and her be<br>altered, peroduced or transmitted in any form or by any<br>means in part or in whole with the written permission of<br>Action Plans.<br>Do not scale measure from drawings. Figured dimensions<br>are to be used only.<br>The Builder/Contractor shall check and verify all levels and<br>dimensions on site prior to commencement of any work,<br>creation of shop drawings, or fabrication of components.<br>All errors and omissions are to be verified by the<br>Builder/Contractor and referred to the designer prior to the<br>commencement of works. | EXISTING<br>PROPOSED<br>– – – DEMOLISHED | VANESSA & ANDREW<br>BRIGGS                                      | DA07                           |
| m: 0426 957 518<br>e:operations@actionplans.com.au<br>w: www.actionplans.com.au |      |          |                         |      |                                                                                                                                                                                                                                                                                                                                                                                                                                                                                                                                                                                                                         |                                          | PROJECT ADDRESS<br>9 MARSHALL<br>CRESCENT, BEACON<br>HILL, 2100 | DATE<br>Friday, 13 Sep<br>2019 |