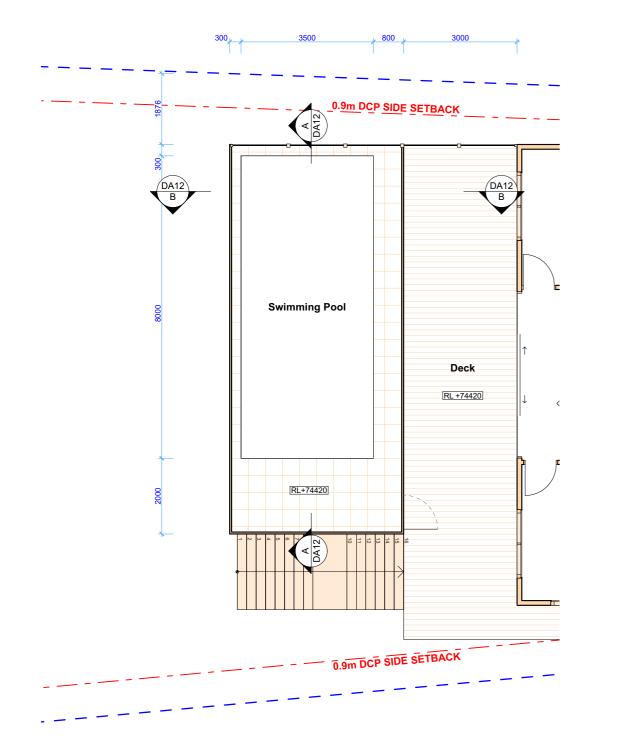

1:100 @A3

POOL SECTION AA 1:100@A3

**POOL PLAN** 1:100@A3 POOL SECTION BB

1:100@A3

|  |                                                                                 | REV. | DATE     | COMMENTS                | DRWN | NOTES<br>This drawing is the copyright of Action Plans and not be                                                                                                                                                                                                                                                                                                                                               | LEGEND                             | CLIENT                         | DRAWING            |
|--|---------------------------------------------------------------------------------|------|----------|-------------------------|------|-----------------------------------------------------------------------------------------------------------------------------------------------------------------------------------------------------------------------------------------------------------------------------------------------------------------------------------------------------------------------------------------------------------------|------------------------------------|--------------------------------|--------------------|
|  | ACTION PLANS                                                                    | A    | 06/09/19 | DEVELOPMENT APPLICATION | AL   | AL altered, reproduced or transmitted in any form or by any<br>means in part or in whole with the written permission of<br>Action Plans.<br>Do not scale measure from drawings. Figured dimensions<br>are to be used only.<br>The Builder/Contractor shall check and verify all levels and<br>dimensions on site prior to commencement of any work,<br>creation of shop drawings, or fabrication of components. | EXISTING<br>PROPOSED<br>DEMOLISHED | VANESSA & ANDREW<br>BRIGGS     | DA12               |
|  | m: 0426 957 518<br>e:operations@actionplans.com.au<br>w: www.actionplans.com.au |      |          |                         |      |                                                                                                                                                                                                                                                                                                                                                                                                                 |                                    | PROJECT ADDRESS<br>9 MARSHALL  | DATE<br>Friday, 13 |
|  |                                                                                 |      |          |                         |      | All errors and omissions are to be verified by the Builder/Contractor and referred to the designer prior to the commencement of works.                                                                                                                                                                                                                                                                          |                                    | CRESCENT, BEACON<br>HILL, 2100 | 2019               |

### NOTE: BUSHFIRE PRONE LAND, REFER TO TABLE ON COVER PAGE

ing no. 12 DRAWING NAME POOL PLAN / SECTIONS

13 September