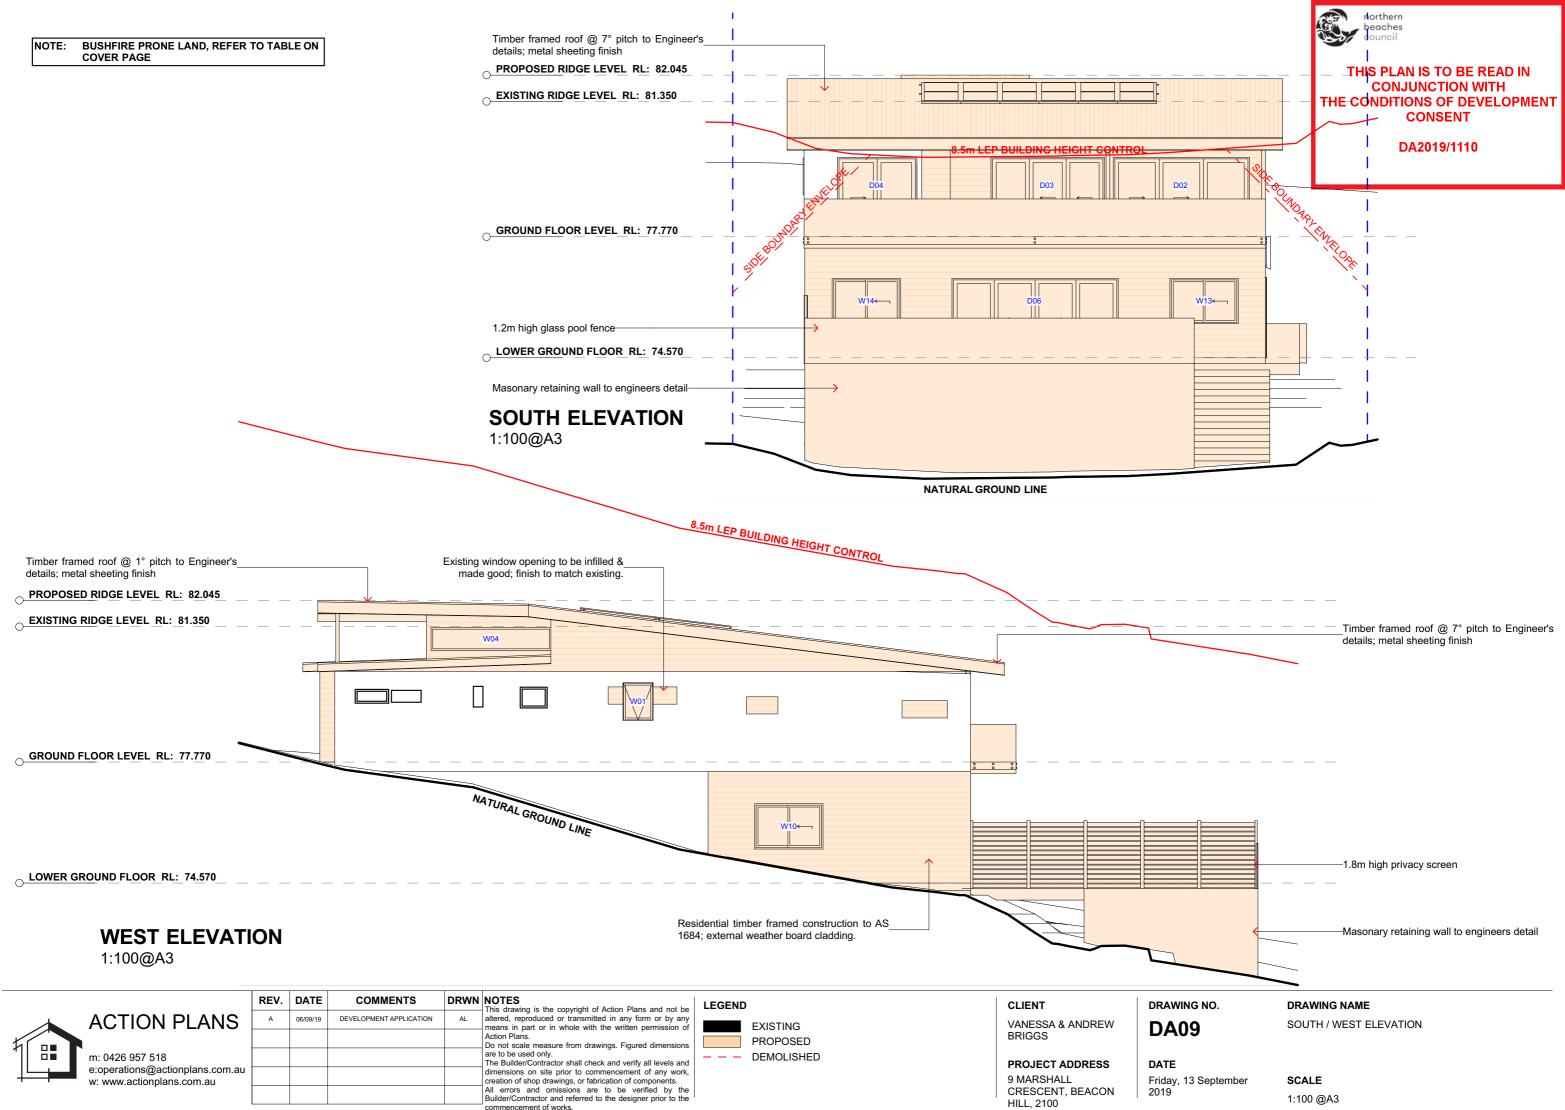

### DRAWING NAME

PROPOSED GROUND FLOOR PLAN

13 September

NORTH ELEVATION

PROJECT ADDRESS 9 MARSHALL CRESCENT, BEACON HILL, 2100

VANESSA & ANDREW

BRIGGS

DATE 2019

**DA08** 

northern beaches

THIS PLAN IS TO BE READ IN **CONJUNCTION WITH** THE CONDITIONS OF DEVELOPMENT CONSENT

DA2019/1110

NOTE: BUSHFIRE PRONE LAND, REFER TO TABLE ON

DRAWING NAME

NORTH / EAST ELEVATION

Friday, 13 September