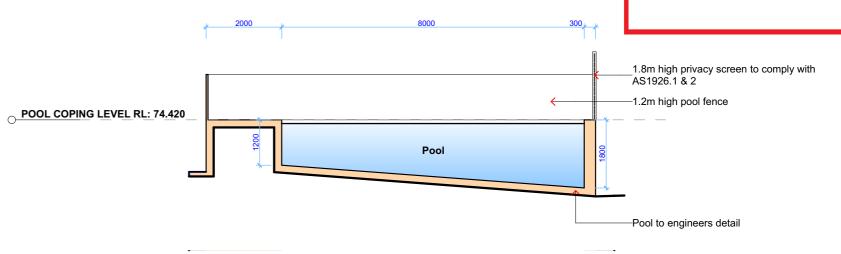

1:100 @A3

POOL SECTION AA 1:100@A3

**POOL PLAN** 1:100@A3 POOL SECTION BB

1:100@A3

|  |                                                                                 | REV. | DATE     | COMMENTS                | DRWN | NOTES<br>This drawing is the copyright of Action Plans and not be                                                                                                                                                                                                                                                                                                                                               | LEGEND                             | CLIENT                         | DRAWING            |
|--|---------------------------------------------------------------------------------|------|----------|-------------------------|------|-----------------------------------------------------------------------------------------------------------------------------------------------------------------------------------------------------------------------------------------------------------------------------------------------------------------------------------------------------------------------------------------------------------------|------------------------------------|--------------------------------|--------------------|
|  | ACTION PLANS                                                                    | A    | 06/09/19 | DEVELOPMENT APPLICATION | AL   | AL altered, reproduced or transmitted in any form or by any<br>means in part or in whole with the written permission of<br>Action Plans.<br>Do not scale measure from drawings. Figured dimensions<br>are to be used only.<br>The Builder/Contractor shall check and verify all levels and<br>dimensions on site prior to commencement of any work,<br>creation of shop drawings, or fabrication of components. | EXISTING<br>PROPOSED<br>DEMOLISHED | VANESSA & ANDREW<br>BRIGGS     | DA12               |
|  | m: 0426 957 518<br>e:operations@actionplans.com.au<br>w: www.actionplans.com.au |      |          |                         |      |                                                                                                                                                                                                                                                                                                                                                                                                                 |                                    | PROJECT ADDRESS<br>9 MARSHALL  | DATE<br>Friday, 13 |
|  |                                                                                 |      |          |                         |      | All errors and omissions are to be verified by the Builder/Contractor and referred to the designer prior to the commencement of works.                                                                                                                                                                                                                                                                          |                                    | CRESCENT, BEACON<br>HILL, 2100 | 2019               |

### NOTE: BUSHFIRE PRONE LAND, REFER TO TABLE ON COVER PAGE

ing no. 12 DRAWING NAME POOL PLAN / SECTIONS

13 September