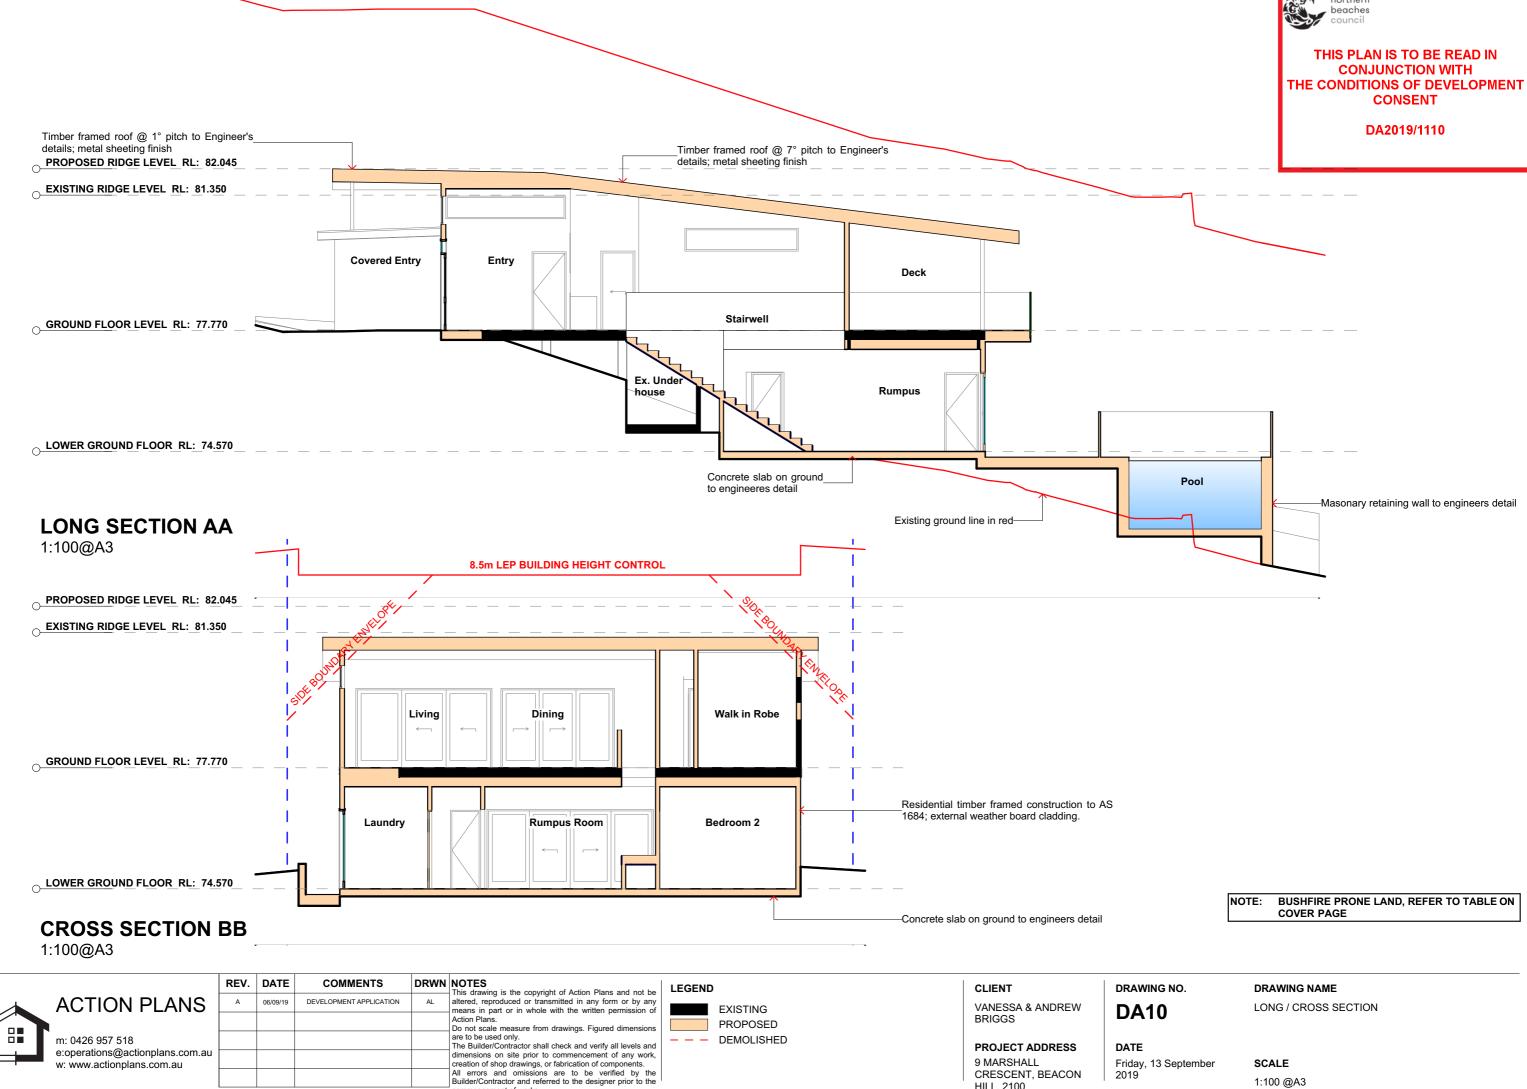

|                                          | PROJECT ADDRESS<br>9 MARSHALL<br>CRESCENT, BEACON<br>HILL, 2100 | DATE<br>Friday, 13 Sep<br>2019 |



northern beaches council

# THIS PLAN IS TO BE READ IN CONJUNCTION WITH THE CONDITIONS OF DEVELOPMENT CONSENT

## NOTE: BUSHFIRE PRONE LAND, REFER TO TABLE ON COVER PAGE

ING NO.

### DRAWING NAME

PROPOSED GROUND FLOOR PLAN



13 September



NORTH ELEVATION





PROJECT ADDRESS 9 MARSHALL CRESCENT, BEACON HILL, 2100

VANESSA & ANDREW

BRIGGS

DATE 2019

**DA08** 



northern beaches

THIS PLAN IS TO BE READ IN **CONJUNCTION WITH** THE CONDITIONS OF DEVELOPMENT CONSENT

DA2019/1110

NOTE: BUSHFIRE PRONE LAND, REFER TO TABLE ON

DRAWING NAME

NORTH / EAST ELEVATION

Friday, 13 September



commencement of works.

1:100 @A3

HILL, 2100



commencement of works.

CRESCENT, BEACON HILL, 2100

2019



northern

Friday, 13 September

1:100 @A3





POOL SECTION AA 1:100@A3



**POOL PLAN** 1:100@A3 POOL SECTION BB

1:100@A3

|  |                                                                                 | REV. | DATE     | COMMENTS                | DRWN | NOTES<br>This drawing is the copyright of Action Plans and not be                                                                                                                                                                                                                                                                                                                                               | LEGEND                             | CLIENT                         | DR