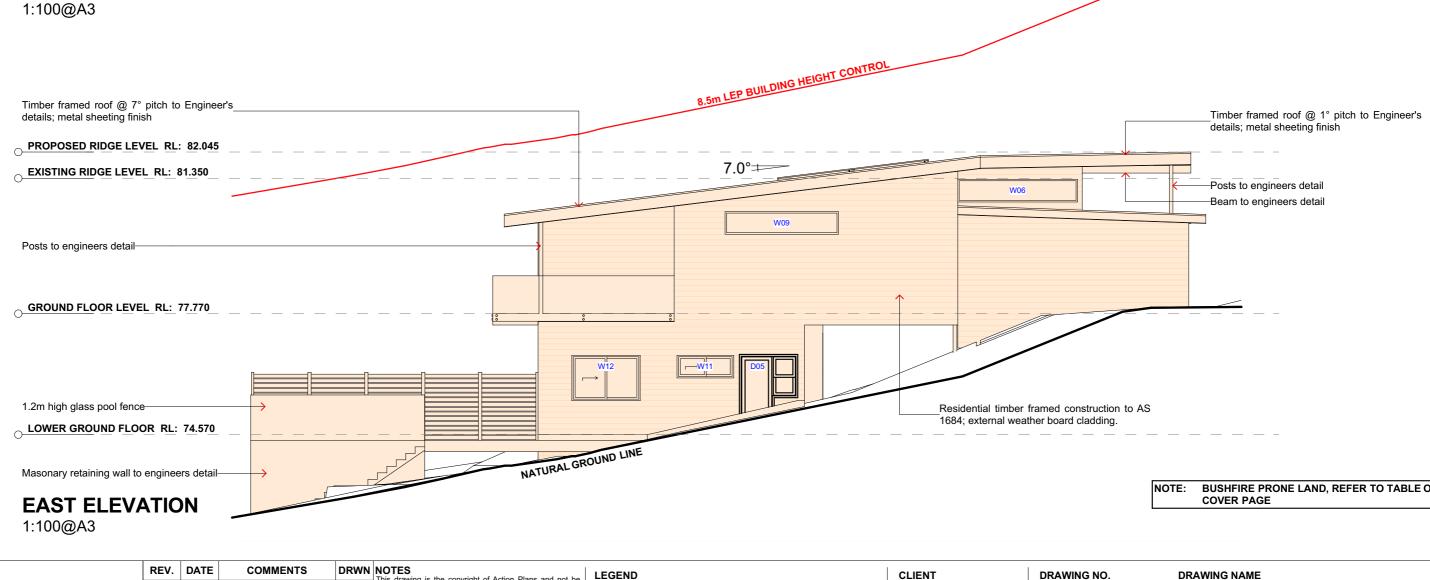

**DA08** 

northern beaches

THIS PLAN IS TO BE READ IN **CONJUNCTION WITH** THE CONDITIONS OF DEVELOPMENT CONSENT

DA2019/1110

NOTE: BUSHFIRE PRONE LAND, REFER TO TABLE ON

DRAWING NAME

NORTH / EAST ELEVATION

Friday, 13 September

commencement of works.

1:100 @A3

HILL, 2100

commencement of works.

CRESCENT, BEACON HILL, 2100

2019

northern

Friday, 13 September