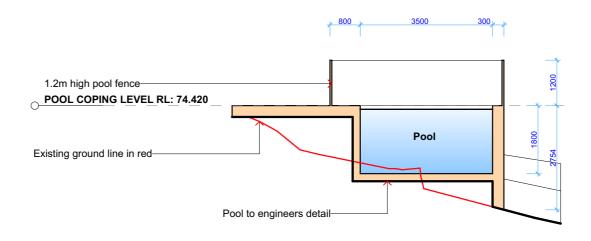

1:100 @A3

POOL SECTION AA 1:100@A3

**POOL PLAN** 1:100@A3 POOL SECTION BB

1:100@A3

|  |                                                                                 | REV. | DATE     | COMMENTS                | DRWN | NOTES<br>This drawing is the copyright of Action Plans and not be                                                                                                                                                                                                                                                                                                                                               | LEGEND                             | CLIENT                         | DRAWING            |
|--|---------------------------------------------------------------------------------|------|----------|-------------------------|------|-----------------------------------------------------------------------------------------------------------------------------------------------------------------------------------------------------------------------------------------------------------------------------------------------------------------------------------------------------------------------------------------------------------------|------------------------------------|--------------------------------|--------------------|
|  | ACTION PLANS                                                                    | A    | 06/09/19 | DEVELOPMENT APPLICATION | AL   | AL altered, reproduced or transmitted in any form or by any<br>means in part or in whole with the written permission of<br>Action Plans.<br>Do not scale measure from drawings. Figured dimensions<br>are to be used only.<br>The Builder/Contractor shall check and verify all levels and<br>dimensions on site prior to commencement of any work,<br>creation of shop drawings, or fabrication of components. | EXISTING<br>PROPOSED<br>DEMOLISHED | VANESSA & ANDREW<br>BRIGGS     | DA12               |
|  | m: 0426 957 518<br>e:operations@actionplans.com.au<br>w: www.actionplans.com.au |      |          |                         |      |                                                                                                                                                                                                                                                                                                                                                                                                                 |                                    | PROJECT ADDRESS<br>9 MARSHALL  | DATE<br>Friday, 13 |
|  |                                                                                 |      |          |                         |      | All errors and omissions are to be verified by the Builder/Contractor and referred to the designer prior to the commencement of works.                                                                                                                                                                                                                                                                          |                                    | CRESCENT, BEACON<br>HILL, 2100 | 2019               |

### NOTE: BUSHFIRE PRONE LAND, REFER TO TABLE ON COVER PAGE

ing no. 12 DRAWING NAME POOL PLAN / SECTIONS

13 September