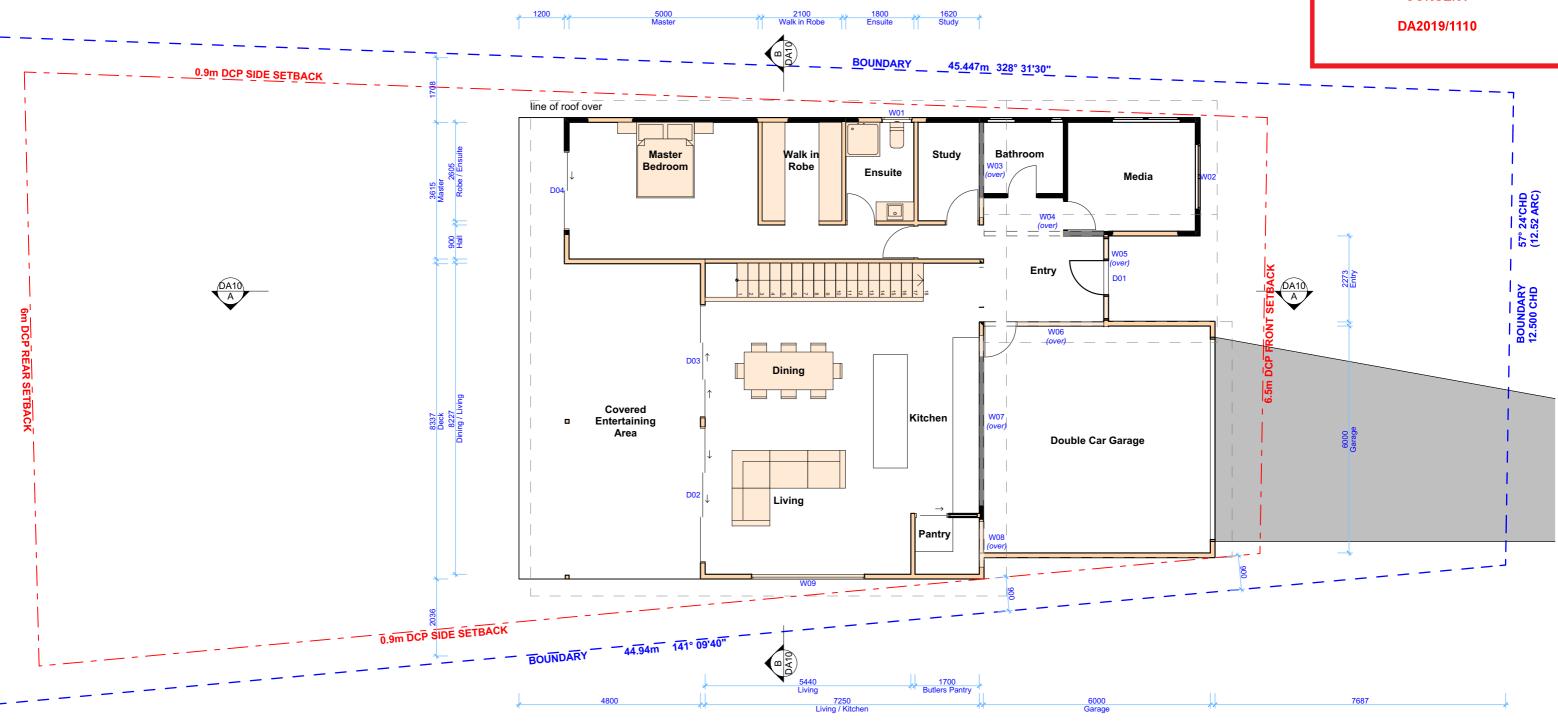

# **EXISTING GROUND FLOOR PLAN**

1:100@A3

NOTE: ALL DEMOLISHED ELEMENTS TO ENG. SPECIFICATIONS AND AS. 2601 - 2001

northern beaches

THIS PLAN IS TO BE READ IN **CONJUNCTION WITH** THE CONDITIONS OF DEVELOPMENT CONSENT

### NOTE: BUSHFIRE PRONE LAND, REFER TO TABLE ON COVER PAGE

DRAWING NAME

EXISTING GROUND FLOOR SCALE

Friday, 13 September

1:100 @A3

PLAN