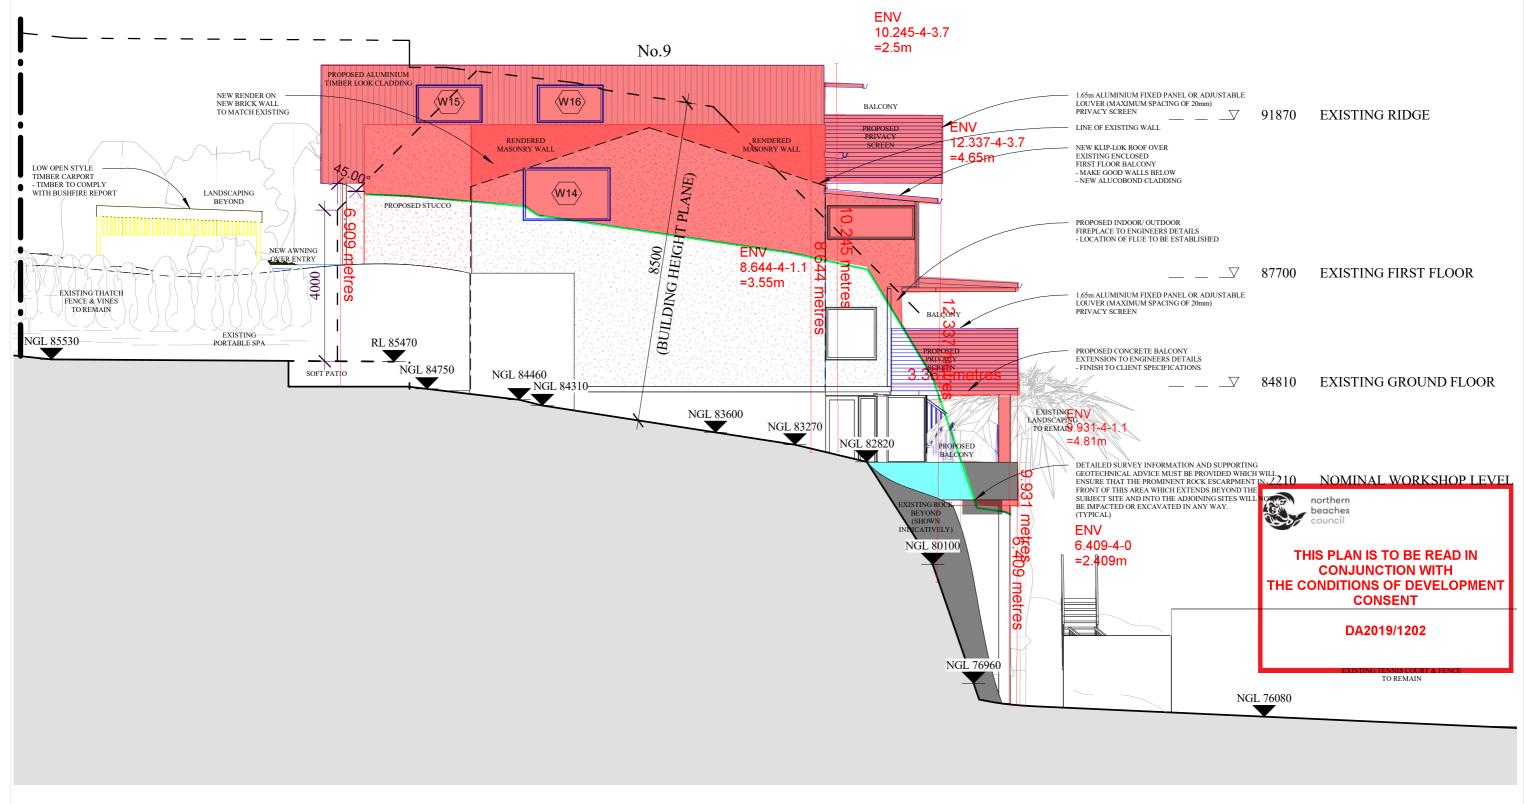

Proposed timber
Proposed masonry
Proposed steel
Proposed landscaping

NOT FOR CONSTRUCTION
DO NOT SCALE FROM PLANS
CONFIRM ALL DIMENSION ON SITE

93300

84810

PROPOSED PARAPET

PROPOSED SECOND FLOOR

EXISTING FIRST FLOOR

EXISTING GROUND FLOOR

**EXISTING CARPORT** 

EXISTING FIRST FLOOR CEILING

| С   | Review 8.2 Updated Lot & DP    | 28.11.2019 |
|-----|--------------------------------|------------|
| В   | Review 8.2                     | 26.11.2019 |
| Α   | Issued for Council Approval    | 27.10.2019 |
| Rev | Description & Purpose of Issue | Date       |