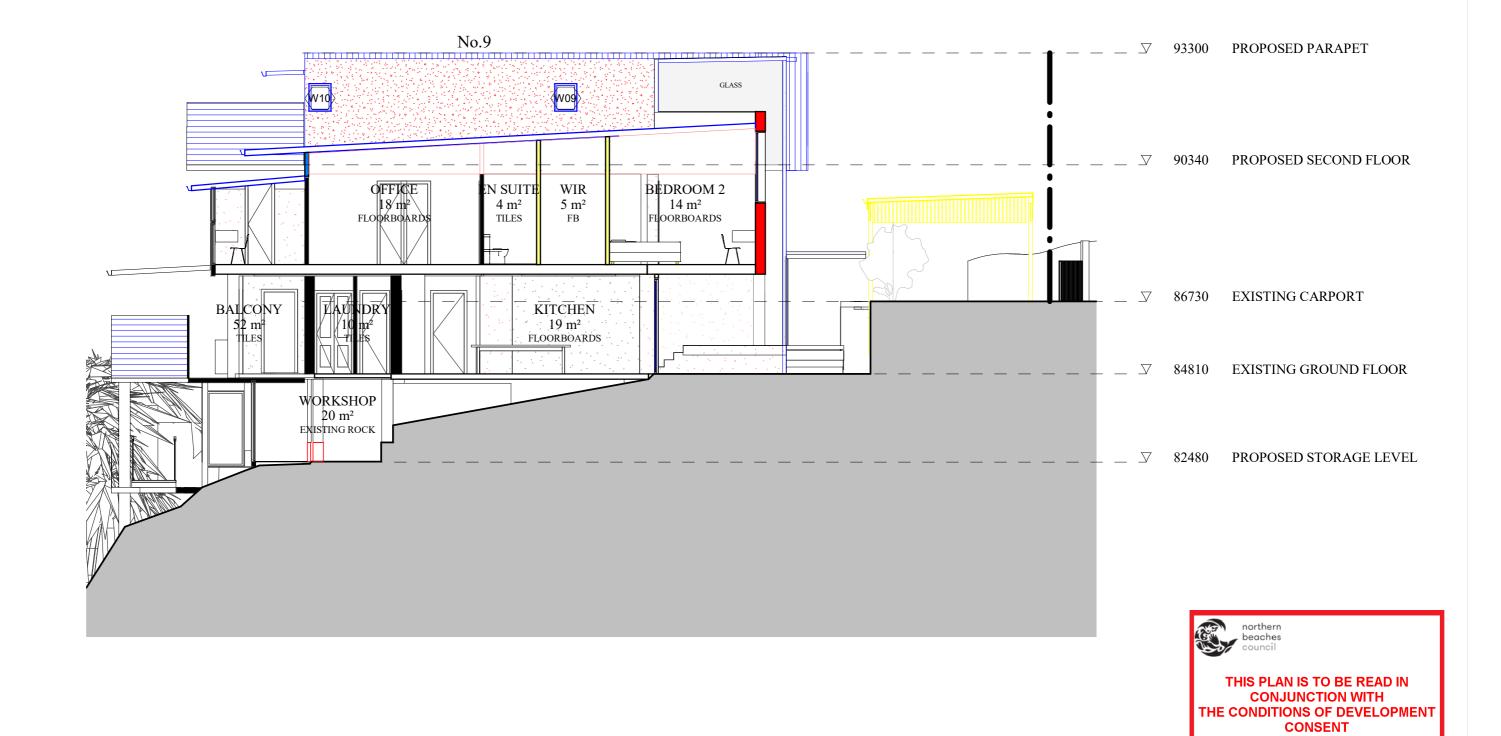

Project Address

9 Lolita Avenue,
Forestville

Proposed West Elevation

Revision

Sheet

NOT

This drawing is the exclusive property of the Client and must not be used, reproduced or copied wholly or in part without written consent from the Client. Finished ground levels are subject to site conditions. The express purpose of the documents supplied by Dellview Design is that they will be lodged as a Development Application to Council. The documents shall not be used to serve any other purpose. Do not scale from drawings. Prior to any works being undertaken, including demolition, the builder shall confirm the boundaries from a registered Surveyors Boundary Survey all works must be wholly within the boundary. Any discrepancies in the drawings or any other document shall be reported to Dellview Design and the Council or Private Certifying Authority.

Proposed timber
Proposed masonry
Proposed steel
Proposed landscaping

NOT FOR CONSTRUCTION
DO NOT SCALE FROM PLANS
CONFIRM ALL DIMENSION ON SITE

93300

84810

PROPOSED PARAPET

PROPOSED SECOND FLOOR

EXISTING FIRST FLOOR

EXISTING GROUND FLOOR

**EXISTING CARPORT** 

EXISTING FIRST FLOOR CEILING

| С   | Review 8.2 Updated Lot & DP    | 28.11.2019 |
|-----|--------------------------------|------------|
| В   | Review 8.2                     | 26.11.2019 |
| Α   | Issued for Council Approval    | 27.10.2019 |
| Rev | Description & Purpose of Issue | Date       |