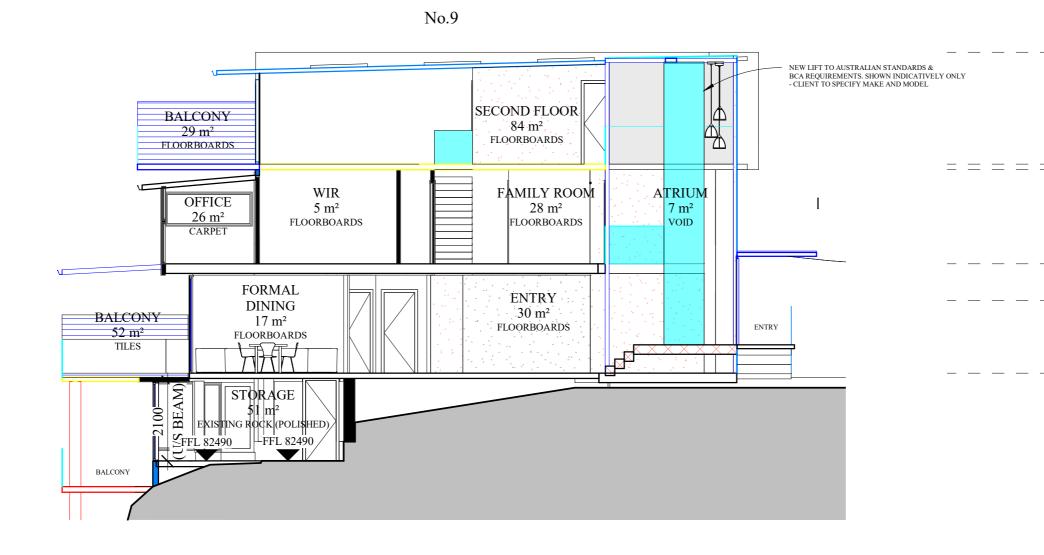

| Lynnette & Michael Boyd           |
|-----------------------------------|
| Project Address  9 Lolita Avenue, |
| Forestville                       |
|                                   |

Proposed Long Section 2