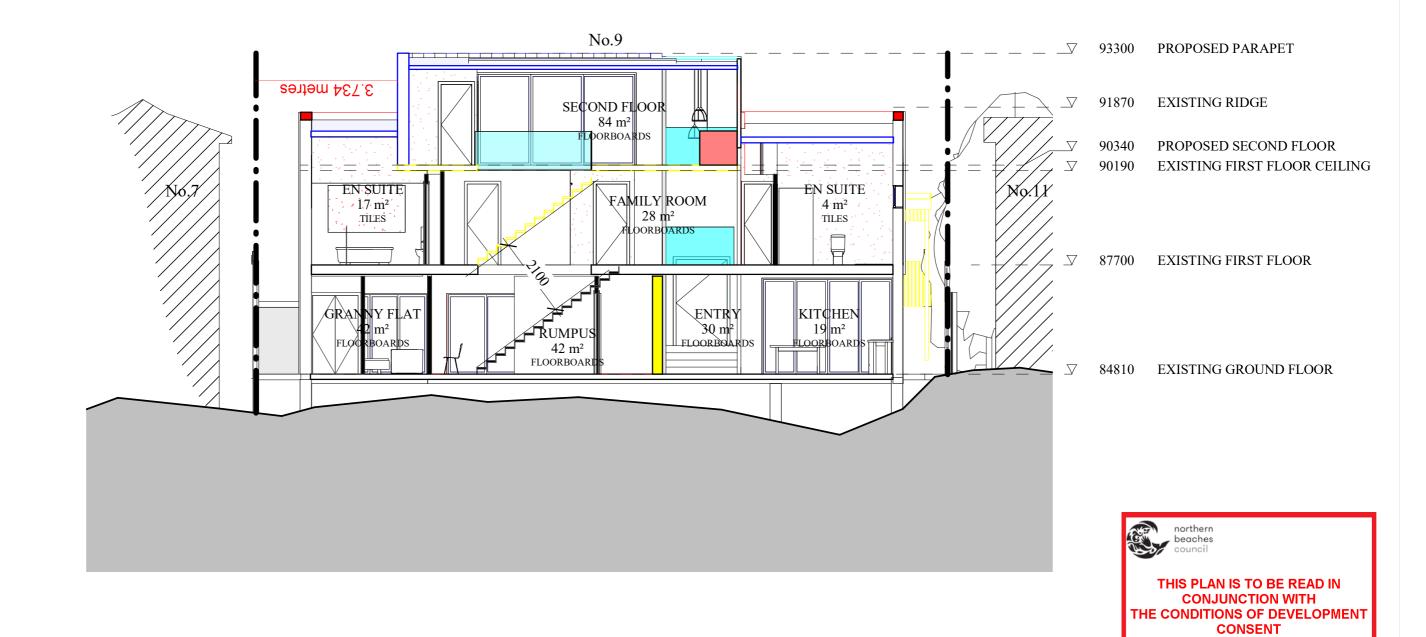

| Lynnette & Michael Boyd           |
|-----------------------------------|
| Project Address  9 Lolita Avenue, |
| Forestville                       |

Proposed Long Section 3

Revision ON Control of Control of

A123

THIS PLAN IS TO BE READ IN CONJUNCTION WITH THE CONDITIONS OF DEVELOPMENT CONSENT

DA2019/1202

NOTE

This drawing is the exclusive property of the Client and must not be used, reproduced or copied wholly or in part without written consent from the Client. Finished ground levels are subject to site conditions. The express purpose of the documents supplied by Dellview Design is that they will be lodged as a Development Application to Council. The documents shall not be used to serve any other purpose. Do not scale from drawings. Prior to any works being undertaken, including demolition, the builder shall confirm the boundaries from a registered Surveyors Boundary Survey all works must be wholly within the boundary. Any discrepancies in the drawings or any other document shall be reported to Dellview Design and the Council or Private Certifying Authority. Proposed timber
Proposed masonry
Proposed steel
Proposed landscaping