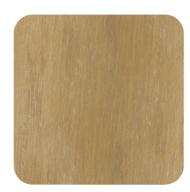

Ground & First Floor
Lightweight stucco
rendered walls painted
Dulus Pearl Grey

Second Floor
Aluminium timber
look vertical ashwood
panels or similar

Second Floor
Aluminium timber
look boards on wall
and soffit