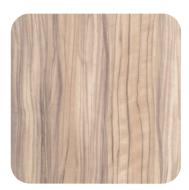

Ground & First Floor
Lightweight stucco
rendered walls painted
Dulus Pearl Grey

Second Floor
Aluminium timber
look vertical ashwood
panels or similar

Second Floor
Aluminium timber
look boards on wall
and soffit