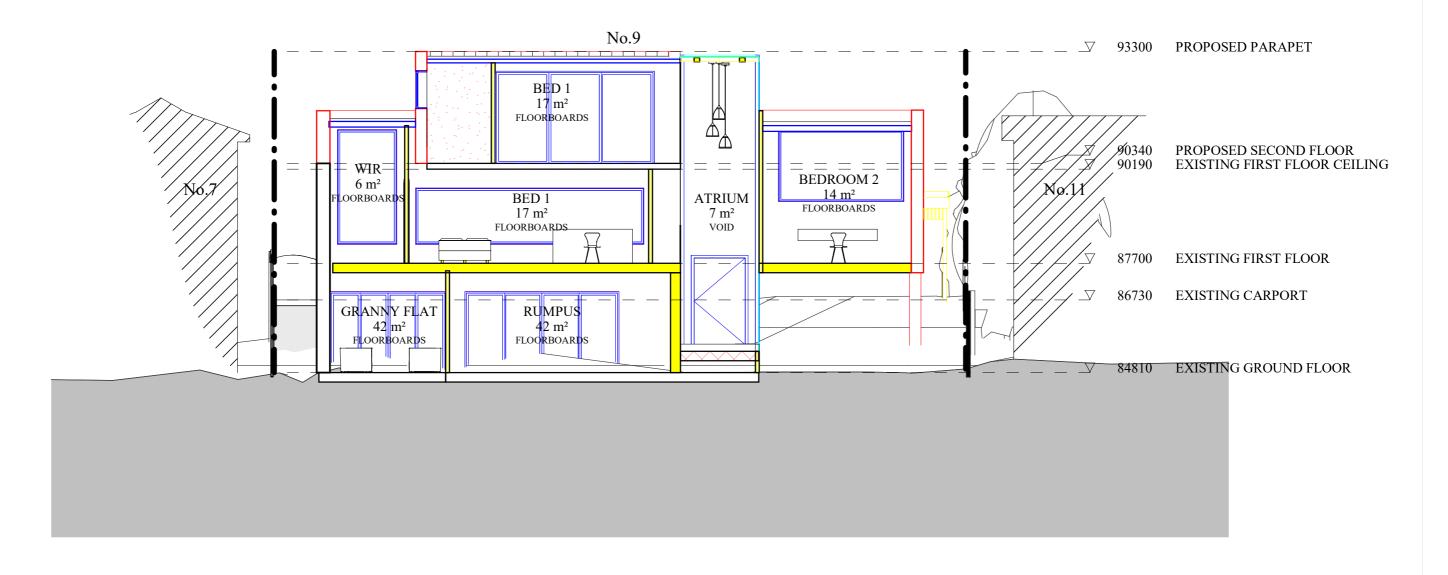

| Lynnette & Michael Boyd           |
|-----------------------------------|
| Project Address  9 Lolita Avenue, |
| Forestville                       |
|                                   |

Proposed Long Section 2

DIMENSION ON Revision

Sheet

This drawing is the exclusive property of the Client and must not be used, reproduced or copied wholly or in part without written consent from the Client. Finished ground levels are subject to site conditions. The express purpose of the documents supplied by Dellview Design is that they will be lodged as a Development Application to Council. The documents shall not be used to serve any other purpose. Do not scale from drawings. Prior to any works being undertaken, including demolition, the builder shall confirm the boundaries from a registered Surveyors Boundary Survey all works must be wholly within the boundary. Any discrepancies in the drawings or any other document shall be reported to Dellview Design and the Council or Private Certifying Authority. Proposed timber
Proposed masonry
Proposed steel