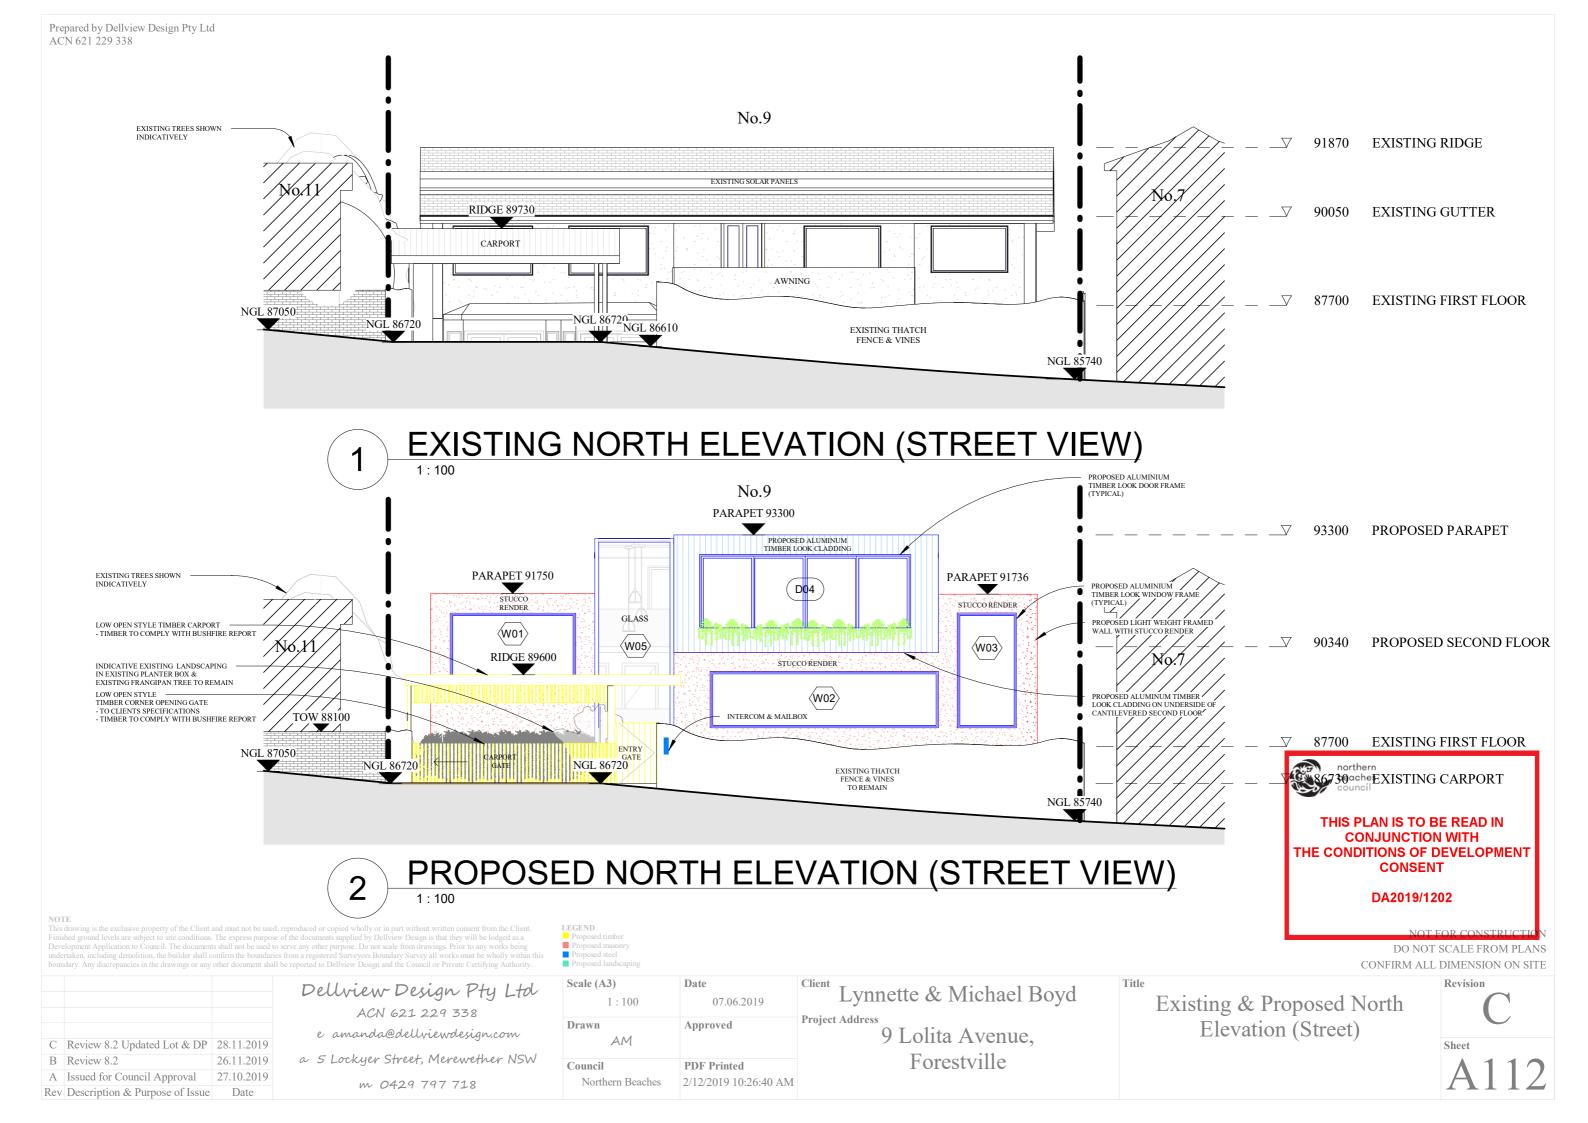

NOTE

This drawing is the exclusive property of the Client and must not be used, reproduced or copied wholly or in part without written consent from the Client. Finished ground levels are subject to site conditions. The express purpose of the documents supplied by Dellview Design is that they will be lodged as a Development Application to Council. The documents shall not be used to serve any other purpose. Do not scale from drawings. Prior to any works being understaken, including demolition, the builder shall confirm the boundaries from a registered Surveyors Boundary Survey all works must be wholly within the property of the drawings or any other document shall be reported to Dellview Design and the Council or Private Certifying Authority.

LEGEND
Proposed timber
Proposed mason