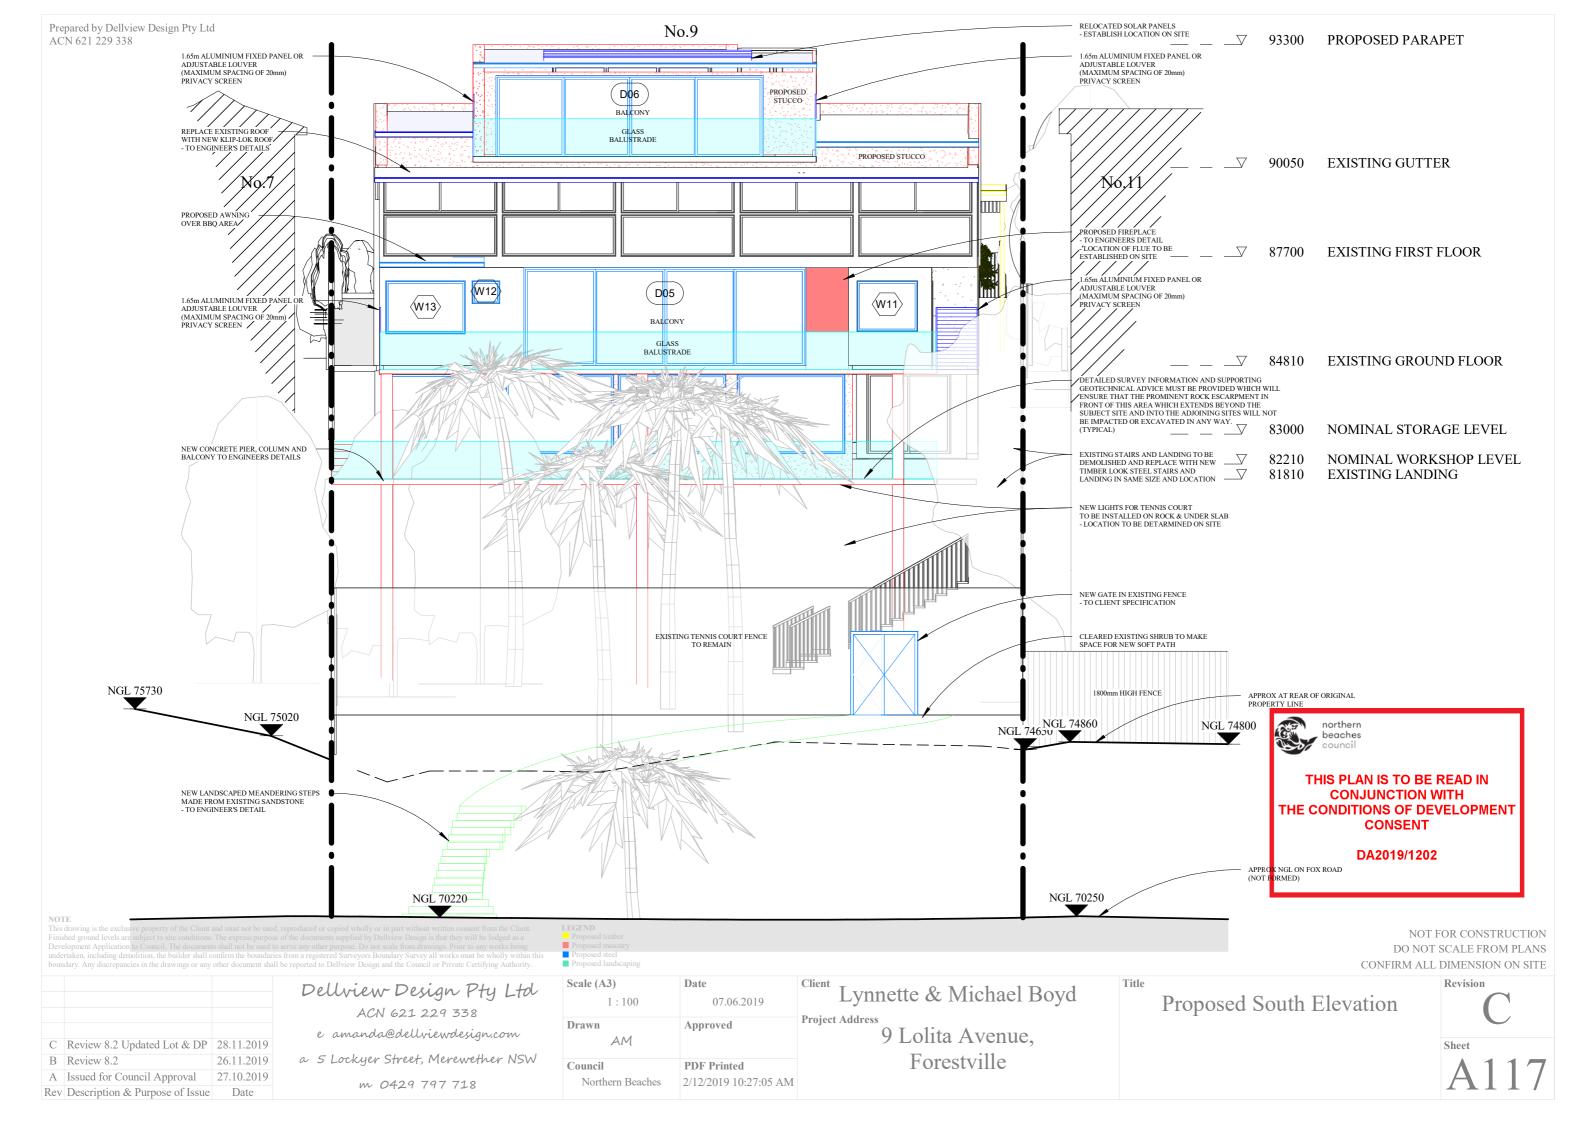

Proposed timber
Proposed masonry
Proposed steel
Proposed landscaping

NOT FOR CONSTRUCTION
DO NOT SCALE FROM PLANS
CONFIRM ALL DIMENSION ON SITE

93300

84810

PROPOSED PARAPET

PROPOSED SECOND FLOOR

EXISTING FIRST FLOOR

EXISTING GROUND FLOOR

**EXISTING CARPORT** 

EXISTING FIRST FLOOR CEILING

| С   | Review 8.2 Updated Lot & DP    | 28.11.2019 |
|-----|--------------------------------|------------|
| В   | Review 8.2                     | 26.11.2019 |
| Α   | Issued for Council Approval    | 27.10.2019 |
| Rev | Description & Purpose of Issue | Date       |