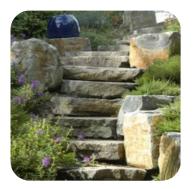

e amanda@dellviewdesign.com

a 5 Lockyer Street, Merewether NSW

m 0429 797 718

Sandstone steps using sandstone from site or similar

Timber steps where sandstone is not possible

<u>Carport</u> Johnstone River hardwood or similar