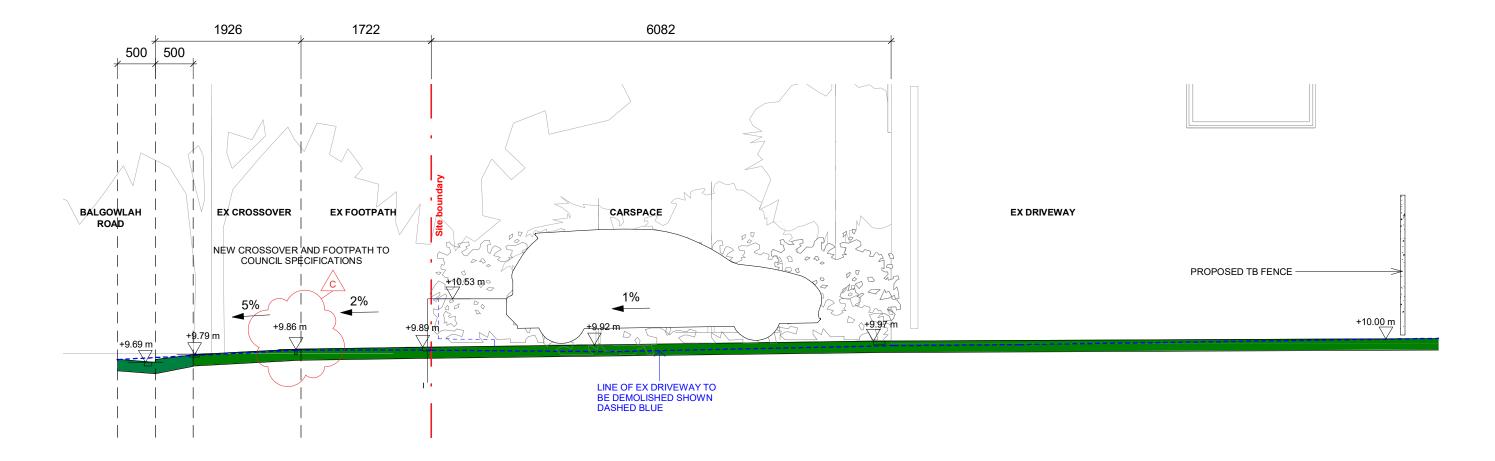

Scale 1:50 mm 500 1000 2500 0m

Project

The Strata SP1173

Balgowlah NSW 2093

Drawing Title

### **Plan of Proposed Carspace**

Scale at A3 Revision Date. 1:50 03.03.2022 Project No. Rev No. Drawing No. 210 2108 C