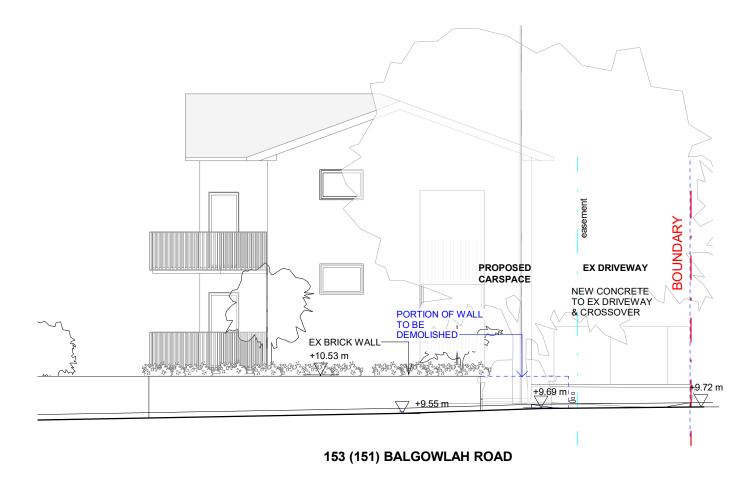

310

**BOUNDARY** EX FOOTPATH PROPOSED **EX DRIVEWAY** CARSPACE NEW PLANTED EDGE WITH NATIVE SPACES EX BRICK WALL--NEW FENCE EXEMPT FROM DA +10.08 m -LINE OF EX DRIVEWAY TO BE DEMOLISHED SHOWN DASHED **Western Elevation** 