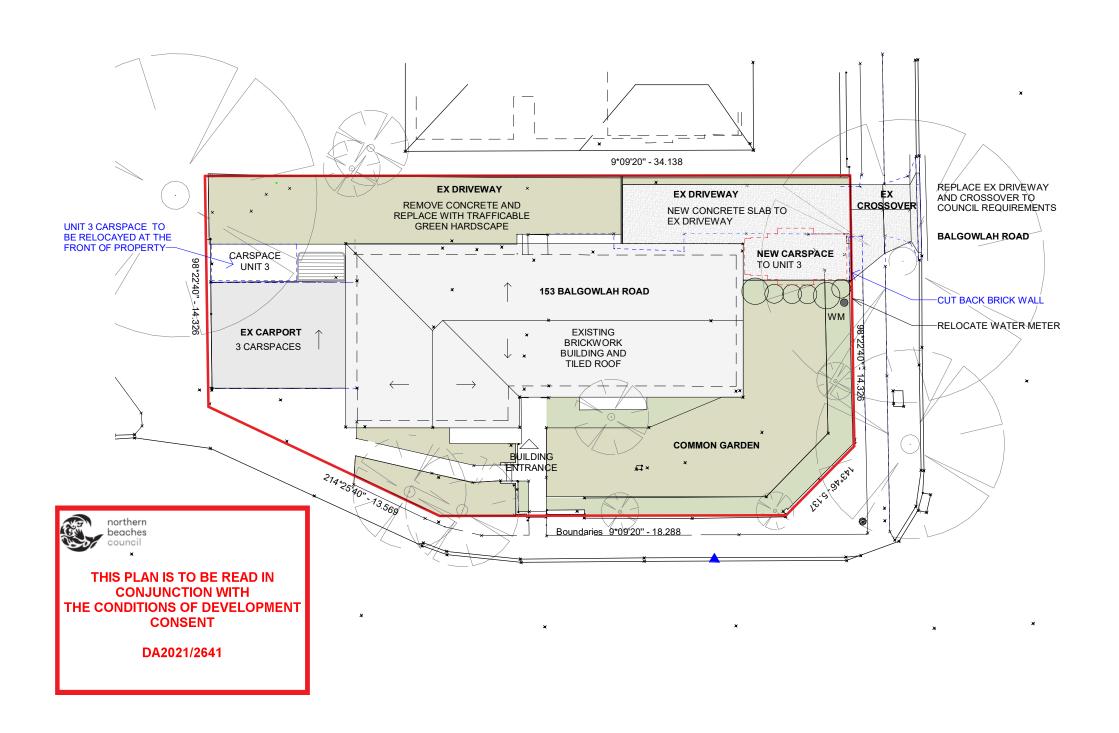

  All discrepancies to be retified in writing to Studio Oulala.

  These drawings are not for construction.

  © Copyright reserved by the Architects.

Scale 1: 200

Project The Strata SP1173 Balgowlah NSW 2093

Drawing Title

**Proposed Site Plan** 

Scale at A3 1:200

Revision Date. 22.12.2021

Project No. Rev No. Drawing No. 2108

200 В