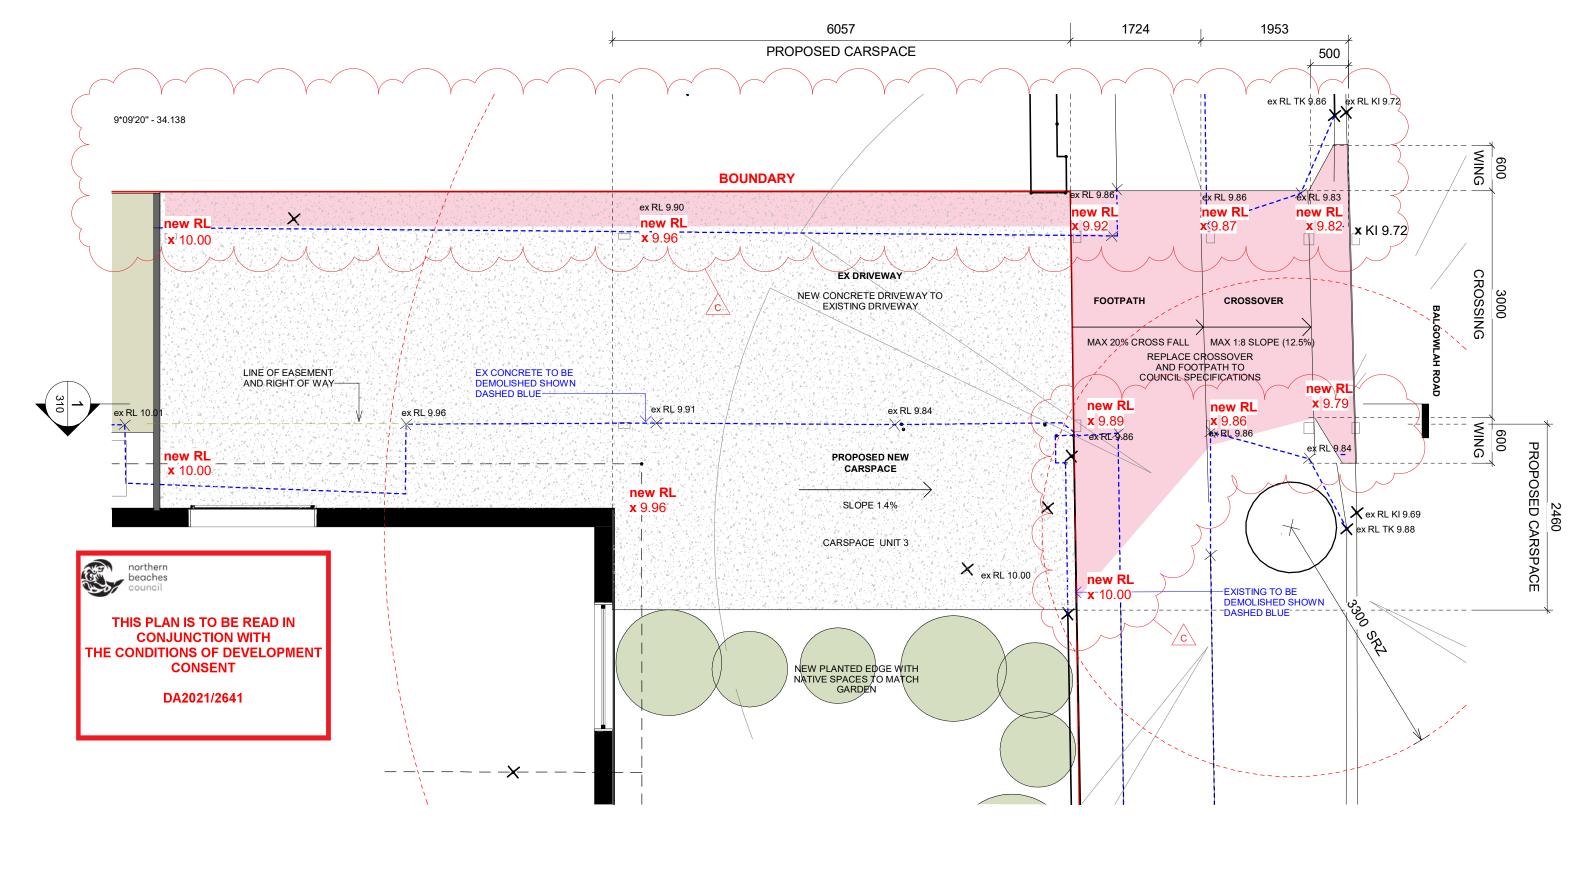

Scale 1:50 mm 500 1000 2500 0m

Project

The Strata SP1173

Balgowlah NSW 2093

Drawing Title

### **Plan of Proposed Carspace**

Scale at A3 Revision Date. 1:50 03.03.2022 Project No. Rev No. Drawing No. 210 2108 C