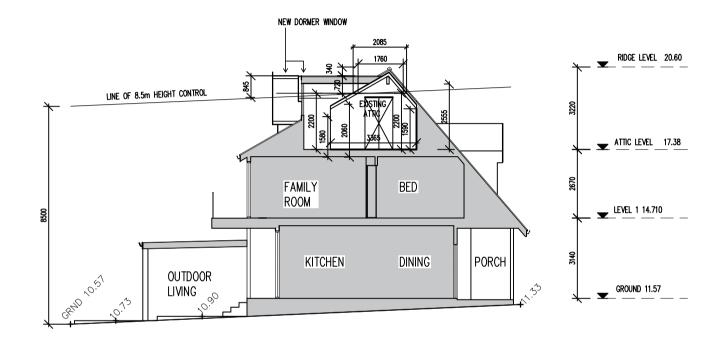

## DRAWING SCHEDULE

- DA00A COVER SHEET
- DA01 B SITE PLAN
- DA02B FLOOR PLANS
- DA03C SECTIONS
- DA04D WEST AND SOUTH ELEVATIONS
- DA05 C NORTH AND EAST ELEVATIONS
- DA06 B SHADOW DIAGRAM 9.00 am
- DA07B SHADOW DIAGRAM 12.00pm
- DA08B SHADOW DIAGRAM 3.00pm
- DAS1 & SITE CONTEXT
- DAS2A LOCAL CONTEXT
- DAS3 A SUN, WIND, TREES.
- DADMB DEMOLITION
- DASCC SCHEDULE OF COLOURS AND MATERIALS







SECTION 1

| <u> </u>                                       | 24-02-21 DA LODGEMENT                                                            |                                   |
|------------------------------------------------|----------------------------------------------------------------------------------|-----------------------------------|
| В                                              | 12-02-21 DORMER RIDGES LOWE                                                      | RED                               |
| A                                              | 14-11-20 PRE-DA MEETING                                                          |                                   |
| COUNCIL                                        |