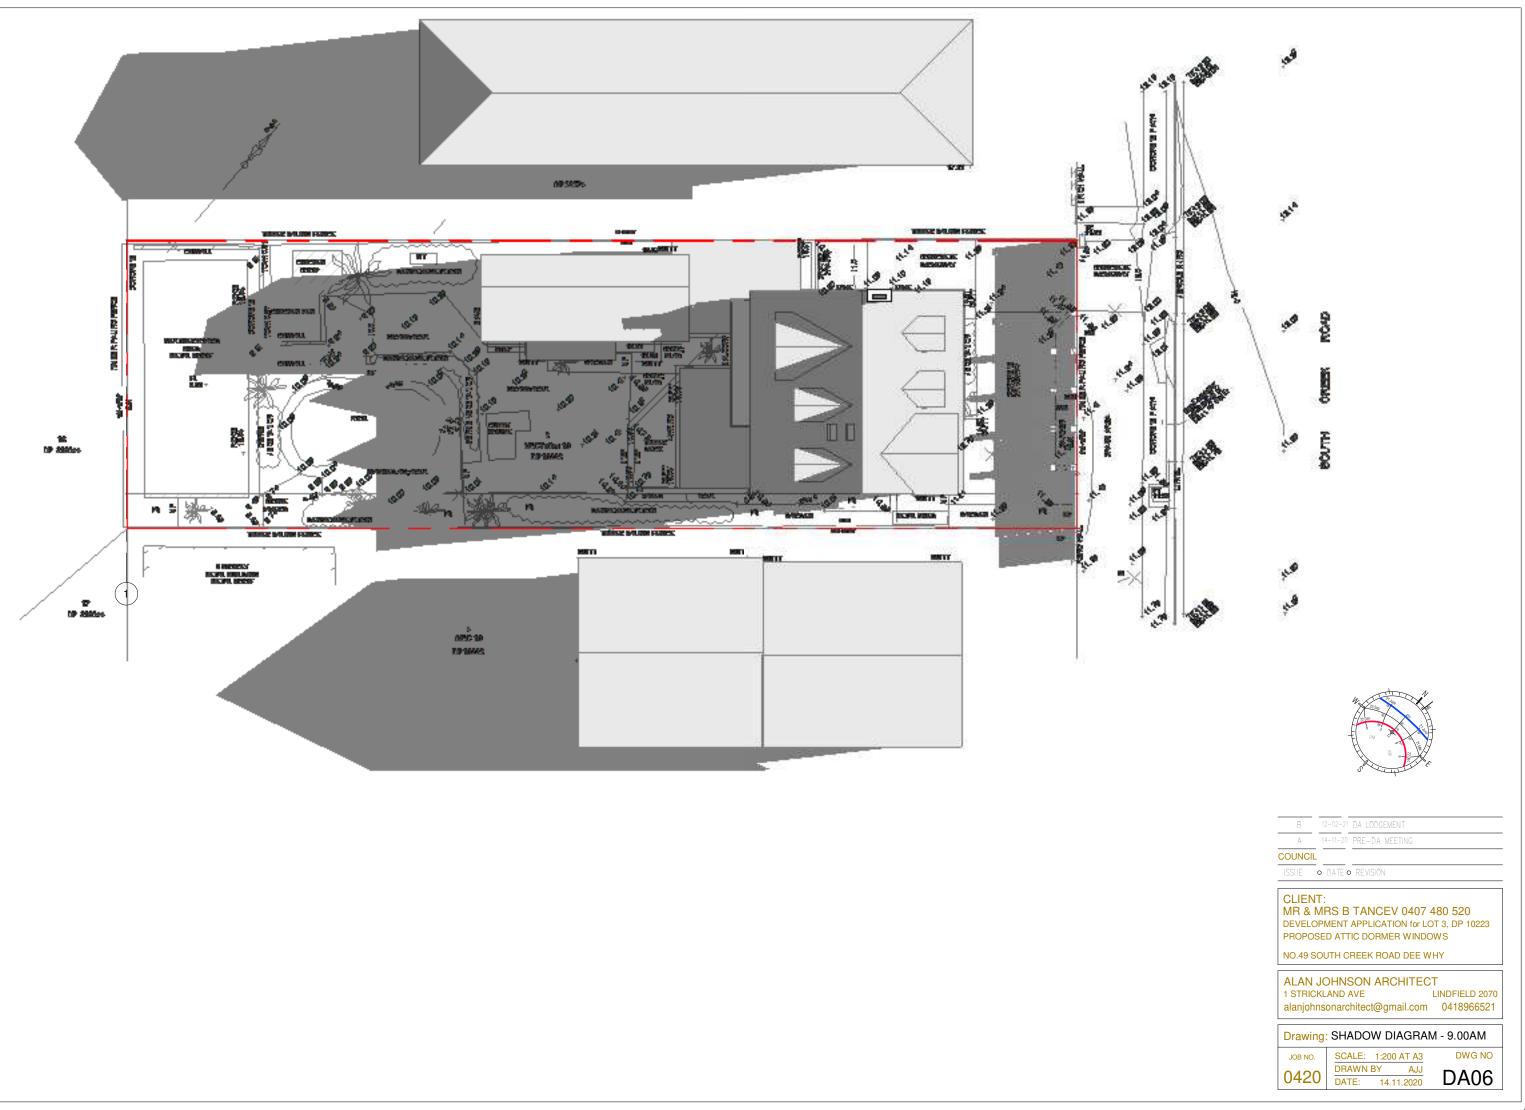

## DRAWING SCHEDULE

- DA00A COVER SHEET
- DA01 B SITE PLAN
- DA02B FLOOR PLANS
- DA03C SECTIONS
- DA04D WEST AND SOUTH ELEVATIONS
- DA05 C NORTH AND EAST ELEVATIONS
- DA06 B SHADOW DIAGRAM 9.00 am
- DA07B SHADOW DIAGRAM 12.00pm
- DA08B SHADOW DIAGRAM 3.00pm
- DAS1 & SITE CONTEXT
- DAS2A LOCAL CONTEXT
- DAS3 A SUN, WIND, TREES.
- DADMB DEMOLITION
- DASCC SCHEDULE OF COLOURS AND MATERIALS