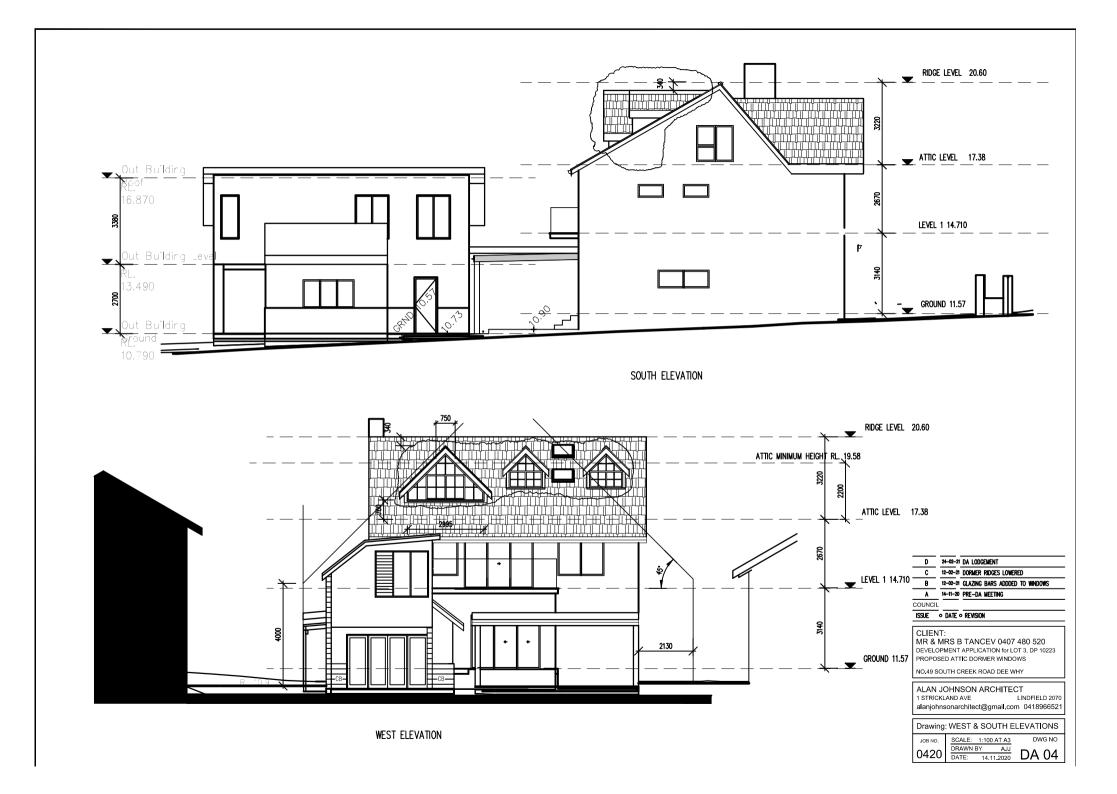

| MR & MRS B TANCEV 0407 480 520<br>DEVELOPMENT APPLICATION for LOT 3, DP 10223<br>PROPOSED ATTIC DORMER WINDOWS |
|----------------------------------------------------------------------------------------------------------------|
| NO.49 SOUTH CREEK ROAD DEE WHY                                                                                 |
| ALAN JOHNSON ARCHITECT<br>1 STRICKLAND AVE LINDFIELD 2070<br>alanjohnsonarchitect@gmail.com 0418966521         |