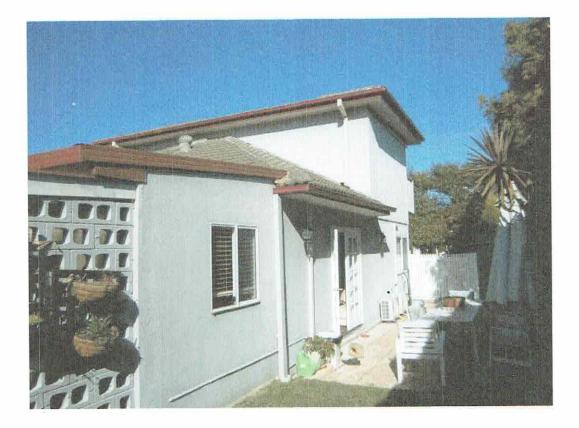

## Schedule of Colours & Materials for Property at:

88 Allambie Road, Allambie Heights, Lot 1, D.P. 1168235 NSW 2100

## External finishes - to match existing residence

Roof - Terracotta roof tiles and ridge capping to match the existing residence

Wall - Profile and size of external cladding shall match the existing residence

Fascia - Dressed and primed treated pine fascia boards, to match the existing Residence

Gutters & Down pipes - to match the existing residence