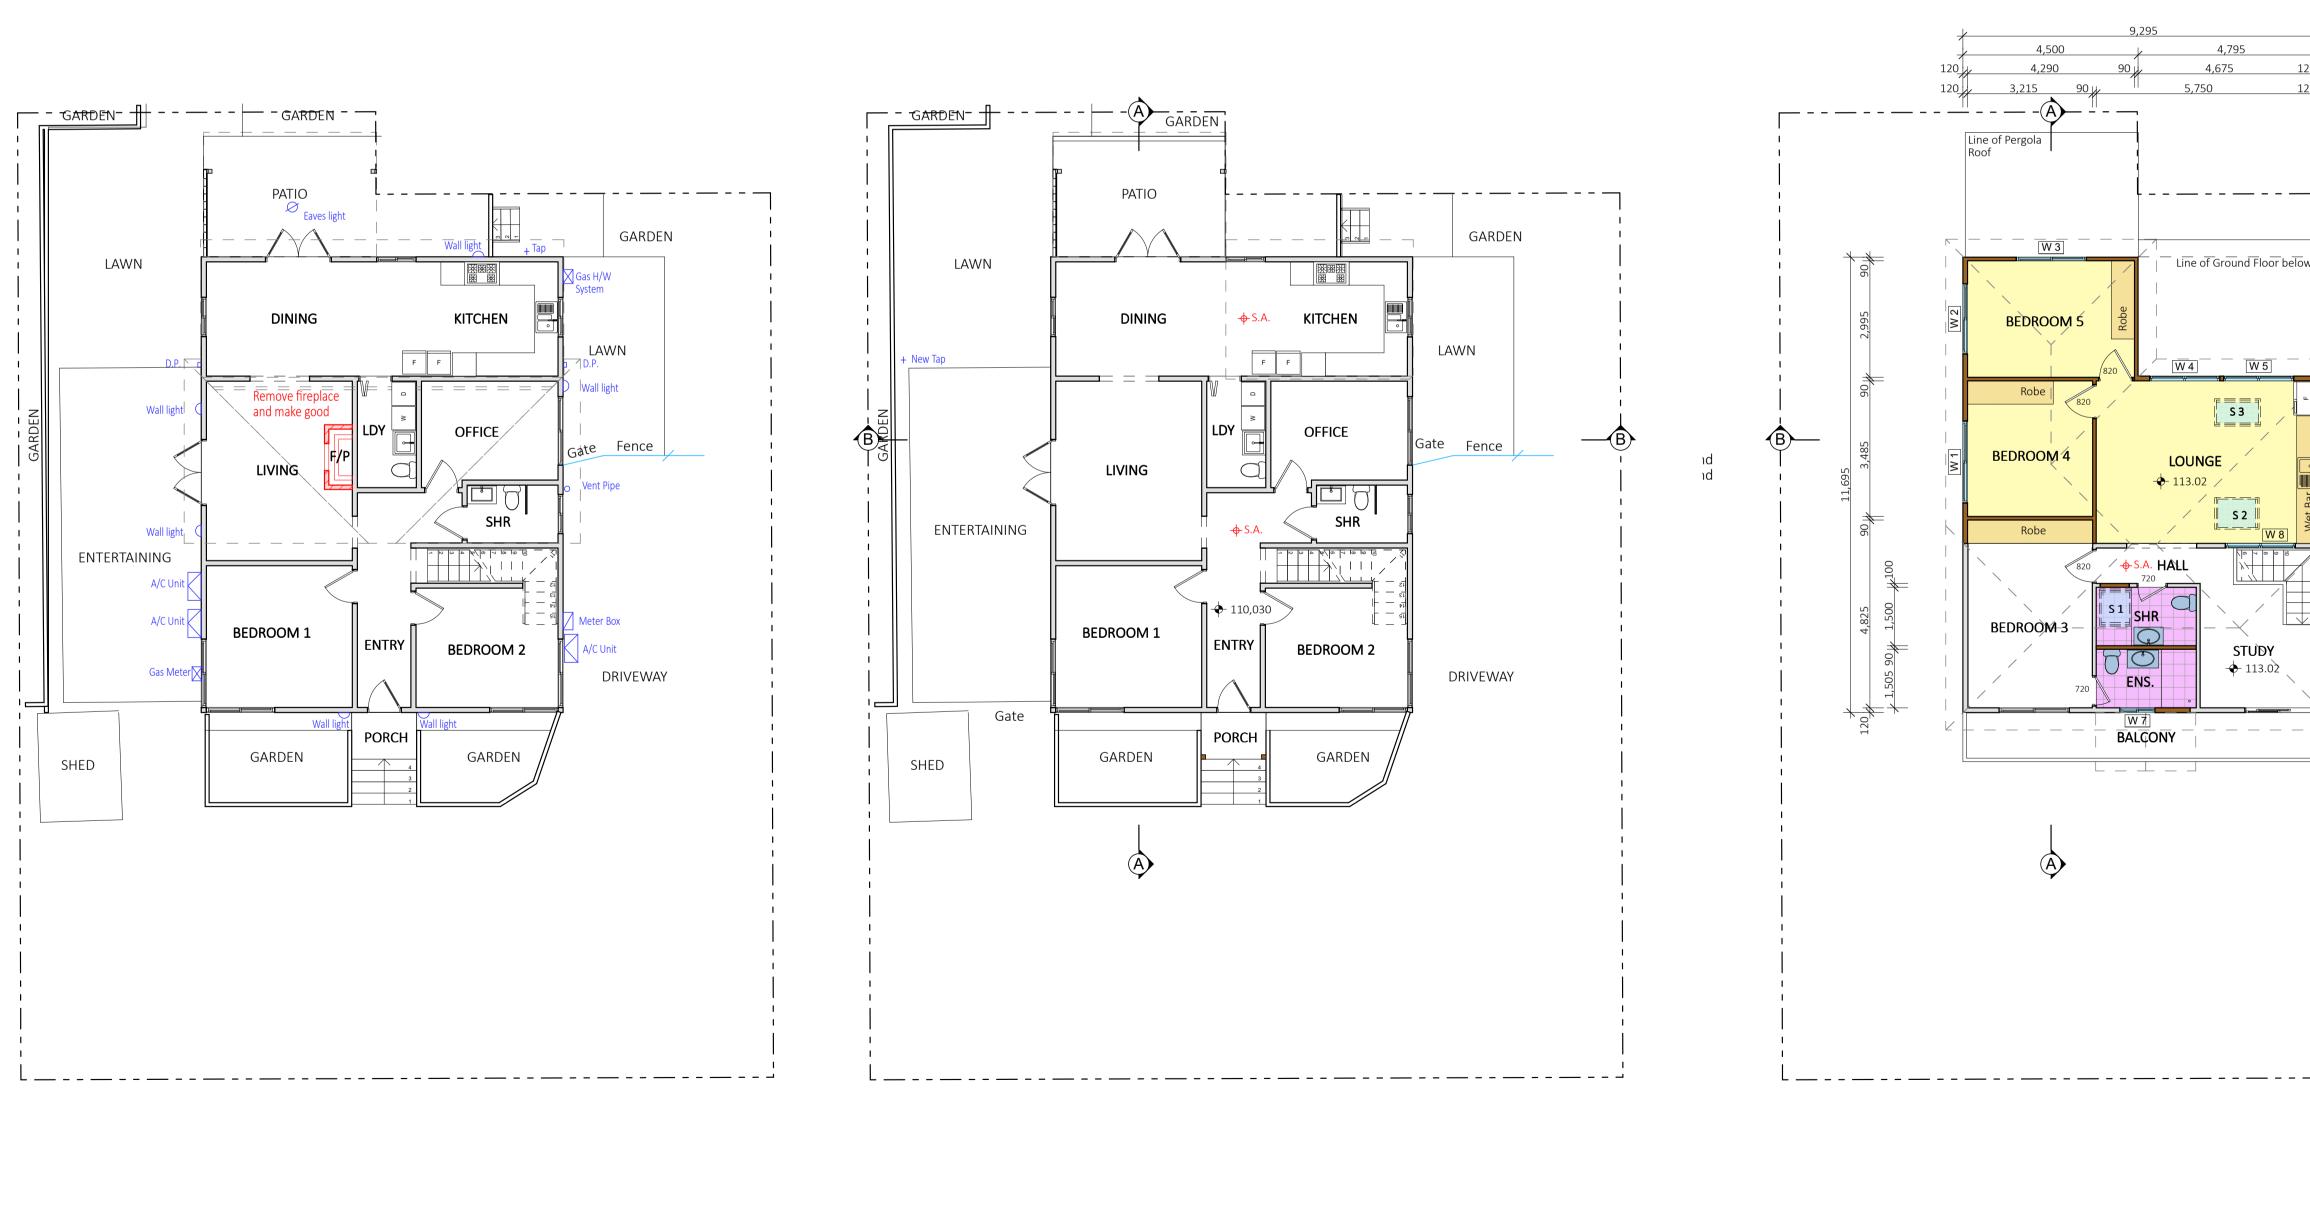

## EXISTING FIRST FLOOR 1:100

EXISTING GROUND FLOOR 1:100 2 PROPOSED GROUND FLOOR 1:100

3

# WINDOW / DOOR SCHEDULE

**NOTE:** The Builder shall source all windows and doors from **"Trend"** 

NOTE: All new windows and new external doors are to comply with the Basix Certificate

**NOTE:** The Builder shall check measure all windows and doors on site prior to order

| W 1 | SS 1221 Aluminium Framed Sliding Window     |
|-----|---------------------------------------------|
| W 2 | SS 1218 Aluminium Framed Sliding Window     |
| W 3 | SS 0618 Aluminium Framed Sliding Window     |
| W 4 | QL 0718/2 Aluminium Framed Louvre Windo     |
| W 5 | QL 0718/2 Aluminium Framed Louvre Windo     |
| W 6 | SS 1227/3 Aluminium Framed Sliding Window   |
| W 7 | SS 1209 Aluminium Framed Sliding Window v   |
| W 8 | QL 1018/2 Aluminium Framed Louvre Interna   |
|     |                                             |
| S 1 | Select 780 x 980mm "Velux" Fixed Skylight   |
| S 2 | Select 780 x 1180mm "Velux" Electric Openii |
|     |                                             |

S 3

PROPOSED FIRST FLOOR 1:100

4

NOTES:

|            | <b>NOTES:</b><br>All work is to comply with the National Construction Code (NCC / Building Code of Australia), the requirements of the local council, the requirements of the legally constituted Authorities for services and the relevant standards published by the Standards Association of Australia.                                                                                                                        |
|------------|-----------------------------------------------------------------------------------------------------------------------------------------------------------------------------------------------------------------------------------------------------------------------------------------------------------------------------------------------------------------------------------------------------------------------------------|
|            | The Builder is to give all notices, obtain all permits and pay all fees.<br>Check all Levels and Dimensions on Site prior to commencing work and advise<br>Lifestyle Home Designs of any discrepancies or errors.<br>Finished ground levels on the plan are subject to the site conditions.<br>Do not scale from drawings. Figured dimensions to be given preference over<br>scale. All Figured dimensions to be checked on site. |
|            | The work shown on this drawing and any associated drawings is to be carried out in a good and tradesman-like manner.                                                                                                                                                                                                                                                                                                              |
|            | COPYRIGHT                                                                                                                                                                                                                                                                                                                                                                                                                         |
| 1 JUNE     | This plan is the exclusive property of LIFESTYLE HOME DESIGNS and must not be used, reproduced or copied in any way without written permission.                                                                                                                                                                                                                                                                                   |
| M 21 JUNE  | BASIX INFORMATION REQUIREMENTS:<br><u>LIGHTING:</u><br>A minimum of 40% of all new or altered light fixtures are to be fluorescent,<br>compact fluorescent or L.E.D. lamps                                                                                                                                                                                                                                                        |
| 21 JUNE    | WATER COMMITMENTS:Fixtures:All new Shower heads, toilets and taps shall have a<br>minimum 3 Star rating                                                                                                                                                                                                                                                                                                                           |
| PM 21 JUNE | HOT WATER SYSTEM:<br>Any new Hot water system shall be a gas instantaneous system in accordance<br>with the Basix certificate                                                                                                                                                                                                                                                                                                     |
| IVIZIJUNE  | INSULATION REQUIREMENTS:<br>Floor above existing building: Nil<br>External walls: The external walls shall meet minimum R 1.70                                                                                                                                                                                                                                                                                                    |
| 1 JUNE     | Ceilings:The new ceilings shall meet minimum R 2.50 (up)Roof:The roof shall have a foil / sarking and<br>be of dark colour (solar absorption > 0.70)                                                                                                                                                                                                                                                                              |
| M 21 JUNE  | WINDOWS & GLAZED DOORS:<br>All window and door numbers shown on the window and door schedule<br>correspond to matching window / door numbers shown in the Basix                                                                                                                                                                                                                                                                   |
|            | certificate.<br>Window sizes: The total area of glazing for each window shall be no<br>greater than that shown on the Basix certificate<br>Shading devices: Shading devices shall be installed in ascerdance with                                                                                                                                                                                                                 |
|            | Shading devices: Shading devices shall be installed in accordance with<br>the Basix certificate<br>Frames and glazing:Frame and glazing types shall meet the requirements<br>of the Basix certificate                                                                                                                                                                                                                             |
|            | SKYLIGHTS:<br>All Skylight numbers shown on the window and door schedule correspond to                                                                                                                                                                                                                                                                                                                                            |
|            | matching skylight numbers shown in the Basix certificate.<br>All new skylights shall meet the requirements of the Basix certificate                                                                                                                                                                                                                                                                                               |
|            | N                                                                                                                                                                                                                                                                                                                                                                                                                                 |
|            |                                                                                                                                                                                                                                                                                                                                                                                                                                   |
|            | Project North                                                                                                                                                                                                                                                                                                                                                                                                                     |
|            | LIFESTME<br>HOME DESIGNS<br>LEVEL 1, 10/14 NARABANG WAY - BELROSE<br>PH. (02)9986 1311 FAX (02)9986 1322                                                                                                                                                                                                                                                                                                                          |
|            | Client<br>MR & MRS CHAWLA                                                                                                                                                                                                                                                                                                                                                                                                         |
|            | Project Name                                                                                                                                                                                                                                                                                                                                                                                                                      |
|            | LOT 1, DP 1168235<br>88 ALLAMBIE ROAD                                                                                                                                                                                                                                                                                                                                                                                             |
|            | ALLAMBIE HEIGHTS   NSW   2100     Drawing Title:                                                                                                                                                                                                                                                                                                                                                                                  |
|            |                                                                                                                                                                                                                                                                                                                                                                                                                                   |
|            | Scale: 1:100 (A1) Date: SEPTEMBER 2020                                                                                                                                                                                                                                                                                                                                                                                            |
|            | Council: NORTHERN BEACHES Checked By: J. ADAMS   Project No: Drawing # :                                                                                                                                                                                                                                                                                                                                                          |
|            | <b>2024 DA04</b>                                                                                                                                                                                                                                                                                                                                                                                                                  |
|            | ANNEXURE "A" Plot Date: 21/09/2020                                                                                                                                                                                                                                                                                                                                                                                                |