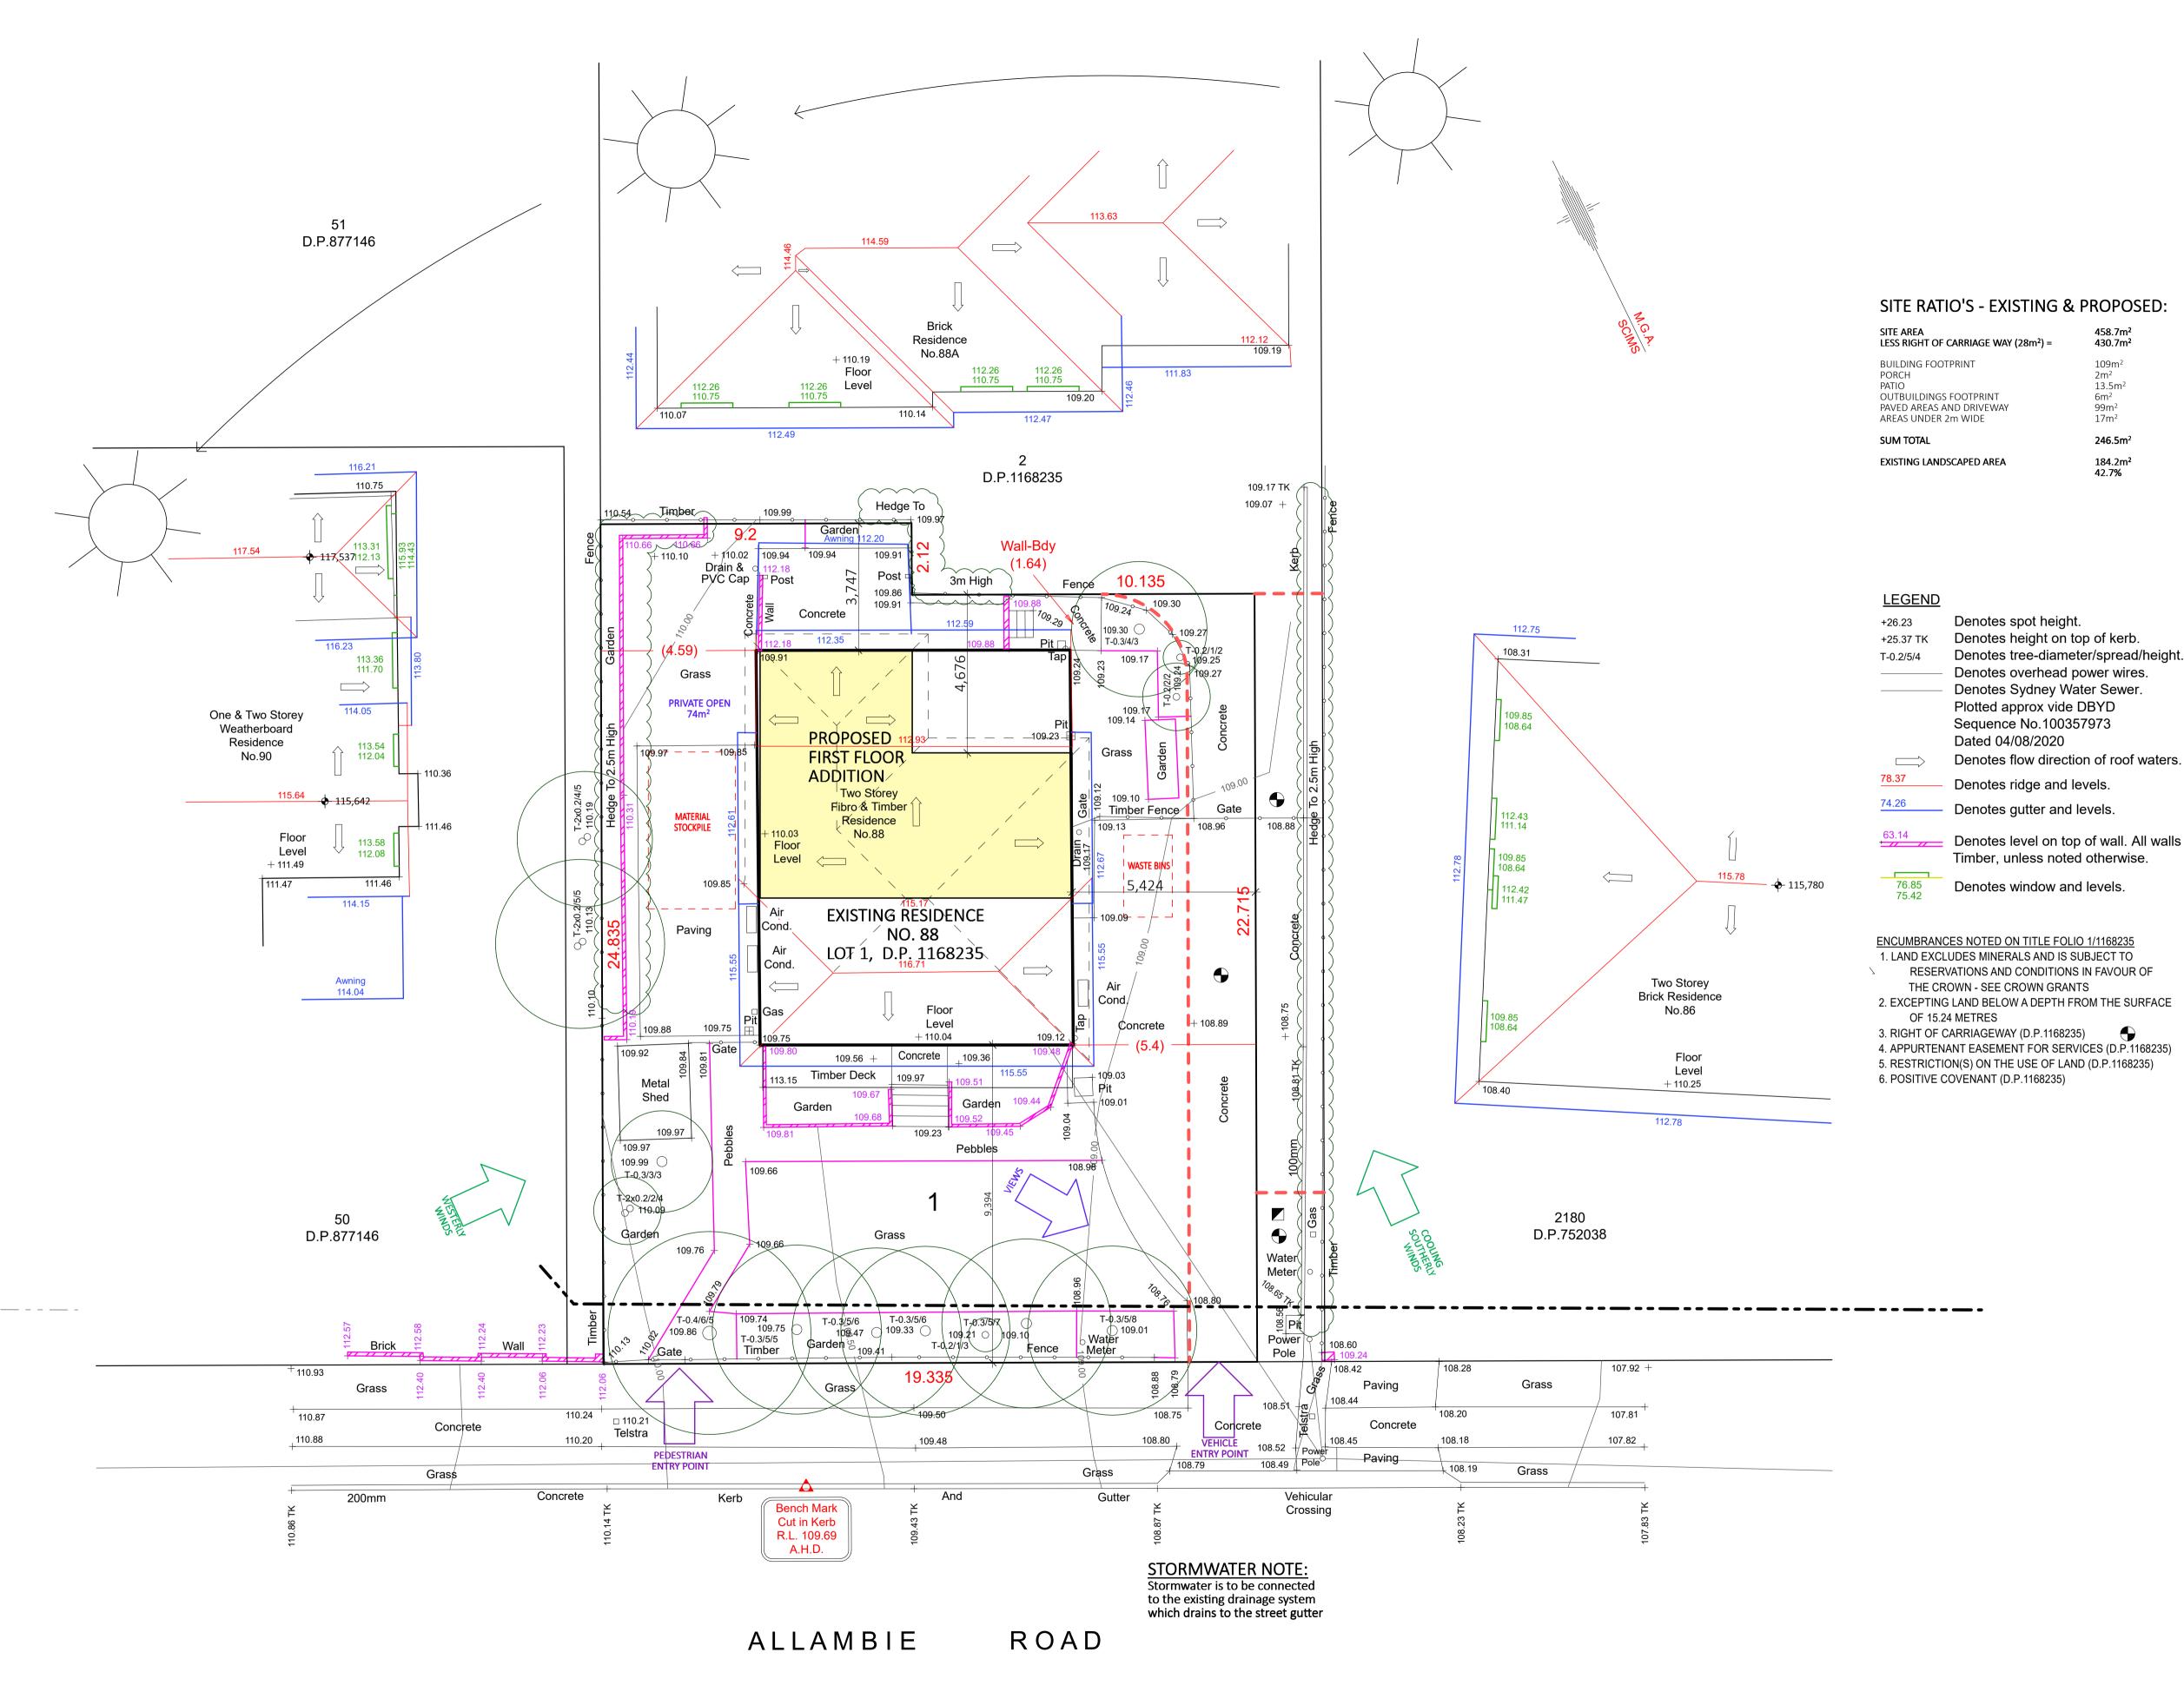

& SITE ANALYSIS / ENVIRONMENTAL SITE MANAGEMENT NOTE: LANDSCAPE PLAN & SEDIMENT & EROSION CONTROL PLAN NOT REQUIRED - FIRST FLOOR ADDITION ONLY

SITE PLAN

1:100

458.7m<sup>2</sup> 430.7m<sup>2</sup> 109m<sup>2</sup> 2m<sup>2</sup> 13.5m<sup>2</sup> 6m<sup>2</sup> 99m² 17m<sup>2</sup> 246.5m<sup>2</sup> 184.2m<sup>2</sup>

42.7%

Denotes tree-diameter/spread/height.

Denotes flow direction of roof waters.

All work is to comply with the National Construction Code (NCC / Building Code of Australia), the requirements of the local council, the requirements of the legally constituted Authorities for services and the relevant standards published by the Standards Association of Australia.

The Builder is to give all notices, obtain all permits and pay all fees. Check all Levels and Dimensions on Site prior to commencing work and advise Lifestyle Home Designs of any discrepancies or errors.

Finished ground levels on the plan are subject to the site conditions. Do not scale from drawings. Figured dimensions to be given preference over scale. All Figured dimensions to be checked on site.

The work shown on this drawing and any associated drawings is to be carried out in a good and tradesman-like manner.

## COPYRIGHT

Fixtures:

This plan is the exclusive property of LIFESTYLE HOME DESIGNS and must not be used, reproduced or copied in any way without written permission.

## BASIX INFORMATION REQUIREMENTS:

LIGHTING: A minimum of 40% of all new or altered light fixtures are to be fluorescent, compact fluorescent or L.E.D. lamps

WATER COMMITMENTS: All new Shower heads, toilets and taps shall have a minimum 3 Star rating

HOT WATER SYSTEM:

Any new Hot water system shall be a gas instantaneous system in accordance with the Basix certificate

INSULATION REQUIREMENTS: Floor above existing building: Nil

|               | bullang. In                                     |
|---------------|-------------------------------------------------|
| ternal walls: | The external walls shall meet minimum R 1.70    |
|               | (including construction)                        |
| ilings:       | The new ceilings shall meet minimum R 2.50 (up) |
| of:           | The roof shall have a foil / sarking and        |
|               | be of dark colour (solar absorption > 0.70)     |
|               |                                                 |

<u>WINDOWS & GLAZED DOORS:</u> All window and door numbers shown on the window and door schedule correspond to matching window / door numbers shown in the Basix certificate.

Window sizes: The total area of glazing for each window shall be no Shading devices: Shading devices shall be installed in accordance with

the Basix certificate Frames and glazing:Frame and glazing types shall meet the requirements of the Basix certificate

greater than that shown on the Basix certificate

<u>SKYLIGHTS:</u> All Skylight numbers shown on the window and door schedule correspond to matching skylight numbers shown in the Basix certificate. All new skylights shall meet the requirements of the Basix certificate

Project North

J. ADAMS

**DA01** 

21/09/2020

PH. (02)9986 1311 FAX (02)9986 1322

Client MR & MRS CHAWLA Project Name **ALTERATIONS & ADDITIONS** LOT 1, DP 1168235 **88 ALLAMBIE ROAD** NSW 2100 ALLAMBIE HEIGHTS Drawing Title: SITE PLAN SEPTEMBER 2020 Date : Scale: 1:100 (A1)

Council: NORTHERN BEACHES Checked By:

2024

Drawing # :

Plot Date:

Project No:

ANNEXURE "A"