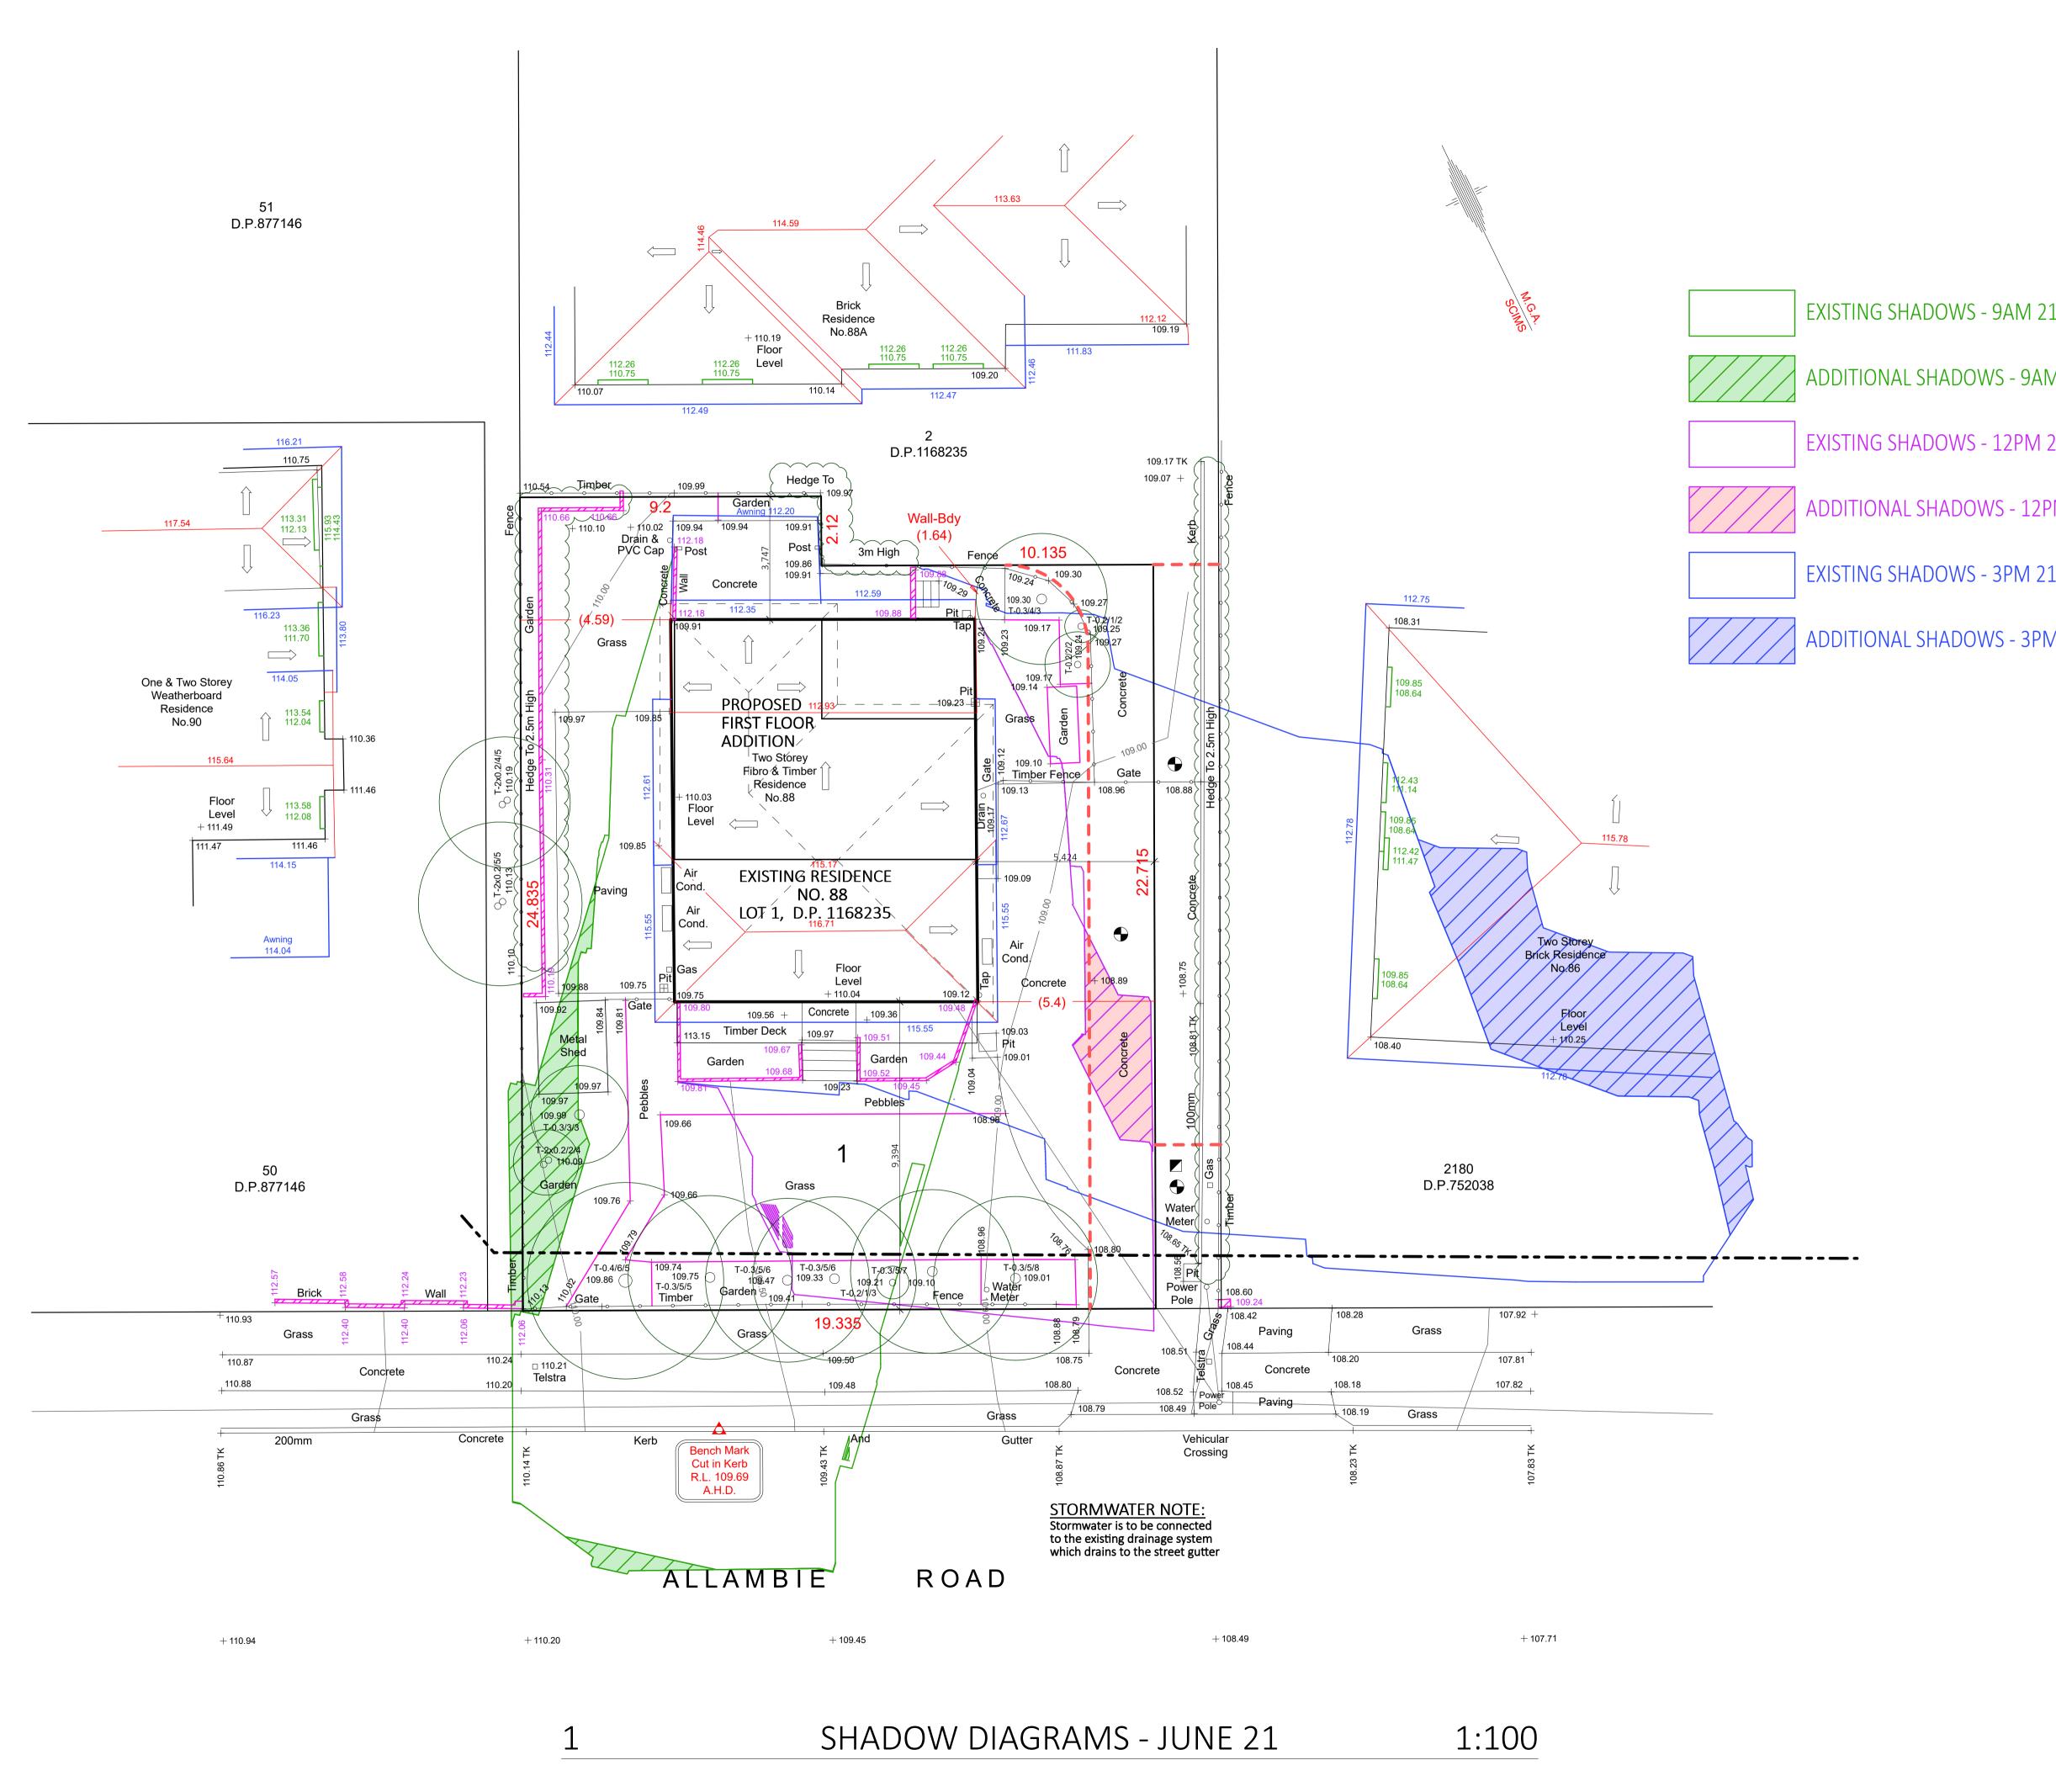

& SITE ANALYSIS / ENVIRONMENTAL SITE MANAGEMENT NOTE: LANDSCAPE PLAN & SEDIMENT & EROSION CONTROL PLAN NOT REQUIRED - FIRST FLOOR ADDITION ONLY

SITE PLAN

1:100

458.7m<sup>2</sup> 430.7m<sup>2</sup> 109m<sup>2</sup> 2m<sup>2</sup> 13.5m<sup>2</sup> 6m<sup>2</sup> 99m² 17m<sup>2</sup> 246.5m<sup>2</sup> 184.2m<sup>2</sup>

42.7%

Denotes tree-diameter/spread/height.

Denotes flow direction of roof waters.

All work is to comply with the National Construction Code (NCC / Building Code of Australia), the requirements of the local council, the requirements of the legally constituted Authorities for services and the relevant standards published by the Standards Association of Australia.