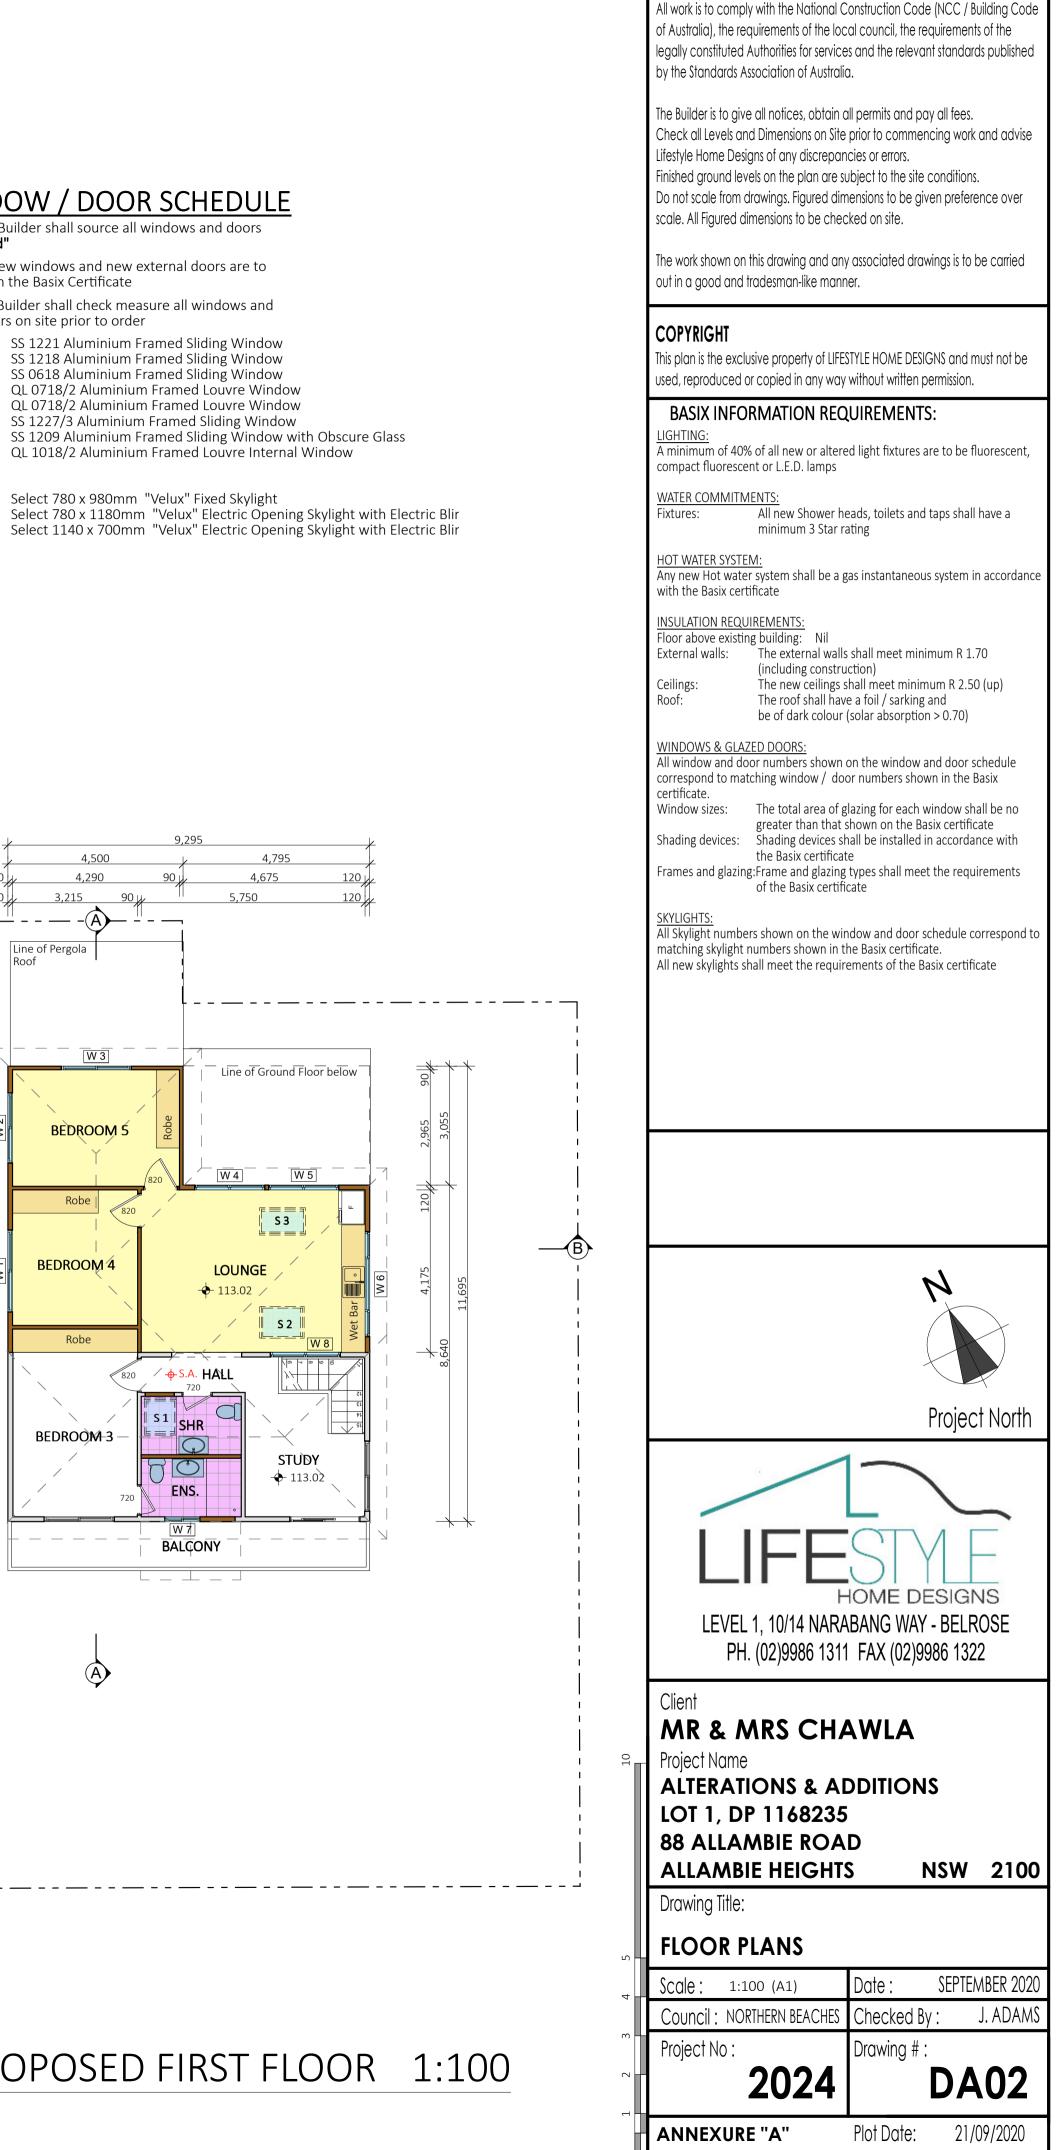

# WINDOW / DOOR SCHEDULE

**NOTE:** The Builder shall source all windows and doors from **"Trend"** 

NOTE: All new windows and new external doors are to comply with the Basix Certificate

**NOTE:** The Builder shall check measure all windows and doors on site prior to order

| W 1 | SS 1221 Aluminium Framed Sliding Window     |
|-----|---------------------------------------------|
| W 2 | SS 1218 Aluminium Framed Sliding Window     |
| W 3 | SS 0618 Aluminium Framed Sliding Window     |
| W 4 | QL 0718/2 Aluminium Framed Louvre Windo     |
| W 5 | QL 0718/2 Aluminium Framed Louvre Windo     |
| W 6 | SS 1227/3 Aluminium Framed Sliding Window   |
| W 7 | SS 1209 Aluminium Framed Sliding Window v   |
| W 8 | QL 1018/2 Aluminium Framed Louvre Interna   |
|     |                                             |
| S 1 | Select 780 x 980mm "Velux" Fixed Skylight   |
| S 2 | Select 780 x 1180mm "Velux" Electric Openii |
|     |                                             |

S 3

PROPOSED FIRST FLOOR 1:100

4

NOTES:

|            | <b>NOTES:</b><br>All work is to comply with the National Construction Code (NCC / Building Code of Australia), the requirements of the local council, the requirements of the legally constituted Authorities for services and the relevant standards published by the Standards Association of Australia.                                                                                                                        |
|------------|-----------------------------------------------------------------------------------------------------------------------------------------------------------------------------------------------------------------------------------------------------------------------------------------------------------------------------------------------------------------------------------------------------------------------------------|
|            | The Builder is to give all notices, obtain all permits and pay all fees.<br>Check all Levels and Dimensions on Site prior to commencing work and advise<br>Lifestyle Home Designs of any discrepancies or errors.<br>Finished ground levels on the plan are subject to the site conditions.<br>Do not scale from drawings. Figured dimensions to be given preference over<br>scale. All Figured dimensions to be checked on site. |
|            | The work shown on this drawing and any associated drawings is to be carried out in a good and tradesman-like manner.                                                                                                                                                                                                                                                                                                              |
|            | COPYRIGHT                                                                                                                                                                                                                                                                                                                                                                                                                         |
| 1 JUNE     | This plan is the exclusive property of LIFESTYLE HOME DESIGNS and must not be used, reproduced or copied in any way without written permission.                                                                                                                                                                                                                                                                                   |
| M 21 JUNE  | BASIX INFORMATION REQUIREMENTS:<br><u>LIGHTING:</u><br>A minimum of 40% of all new or altered light fixtures are to be fluorescent,<br>compact fluorescent or L.E.D. lamps                                                                                                                                                                                                                                                        |
| 21 JUNE    | WATER COMMITMENTS:Fixtures:All new Shower heads, toilets and taps shall have a<br>minimum 3 Star rating                                                                                                                                                                                                                                                                                                                           |
| PM 21 JUNE | HOT WATER SYSTEM:<br>Any new Hot water system shall be a gas instantaneous system in accordance<br>with the Basix certificate                                                                                                                                                                                                                                                                                                     |
| IVIZIJUNE  | INSULATION REQUIREMENTS:<br>Floor above existing building: Nil<br>External walls: The external walls shall meet minimum R 1.70                                                                                                                                                                                                                                                                                                    |
| 1 JUNE     | Ceilings:The new ceilings shall meet minimum R 2.50 (up)Roof:The roof shall have a foil / sarking and<br>be of dark colour (solar absorption > 0.70)                                                                                                                                                                                                                                                                              |
| M 21 JUNE  | WINDOWS & GLAZED DOORS:<br>All window and door numbers shown on the window and door schedule<br>correspond to matching window / door numbers shown in the Basix                                                                                                                                                                                                                                                                   |
|            | certificate.<br>Window sizes: The total area of glazing for each window shall be no<br>greater than that shown on the Basix certificate<br>Shading devices: Shading devices shall be installed in ascerdance with                                                                                                                                                                                                                 |
|            | Shading devices: Shading devices shall be installed in accordance with<br>the Basix certificate<br>Frames and glazing:Frame and glazing types shall meet the requirements<br>of the Basix certificate                                                                                                                                                                                                                             |
|            | SKYLIGHTS:<br>All Skylight numbers shown on the window and door schedule correspond to                                                                                                                                                                                                                                                                                                                                            |
|            | matching skylight numbers shown in the Basix certificate.<br>All new skylights shall meet the requirements of the Basix certificate                                                                                                                                                                                                                                                                                               |
|            | N                                                                                                                                                                                                                                                                                                                                                                                                                                 |
|            |                                                                                                                                                                                                                                                                                                                                                                                                                                   |
|            | Project North                                                                                                                                                                                                                                                                                                                                                                                                                     |
|            | LIFESTME<br>HOME DESIGNS<br>LEVEL 1, 10/14 NARABANG WAY - BELROSE<br>PH. (02)9986 1311 FAX (02)9986 1322                                                                                                                                                                                                                                                                                                                          |
|            | Client<br>MR & MRS CHAWLA                                                                                                                                                                                                                                                                                                                                                                                                         |
|            | Project Name                                                                                                                                                                                                                                                                                                                                                                                                                      |
|            | LOT 1, DP 1168235<br>88 ALLAMBIE ROAD                                                                                                                                                                                                                                                                                                                                                                                             |
|            | ALLAMBIE HEIGHTS   NSW   2100     Drawing Title:                                                                                                                                                                                                                                                                                                                                                                                  |
|            |                                                                                                                                                                                                                                                                                                                                                                                                                                   |
|            | Scale: 1:100 (A1) Date: SEPTEMBER 2020                                                                                                                                                                                                                                                                                                                                                                                            |
|            | Council: NORTHERN BEACHES Checked By: J. ADAMS   Project No: Drawing # :                                                                                                                                                                                                                                                                                                                                                          |
|            | <b>2024 DA04</b>                                                                                                                                                                                                                                                                                                                                                                                                                  |
|            | ANNEXURE "A" Plot Date: 21/09/2020                                                                                                                                                                                                                                                                                                                                                                                                |