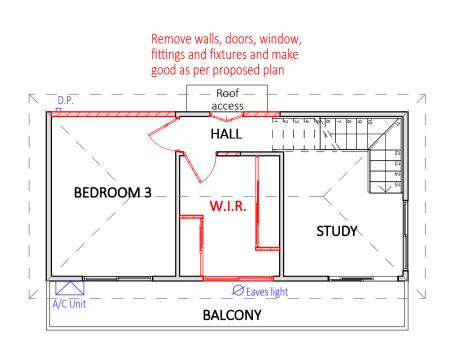

## EXISTING FIRST FLOOR 1:100

EXISTING GROUND FLOOR 1:100 2 PROPOSED GROUND FLOOR 1:100

3