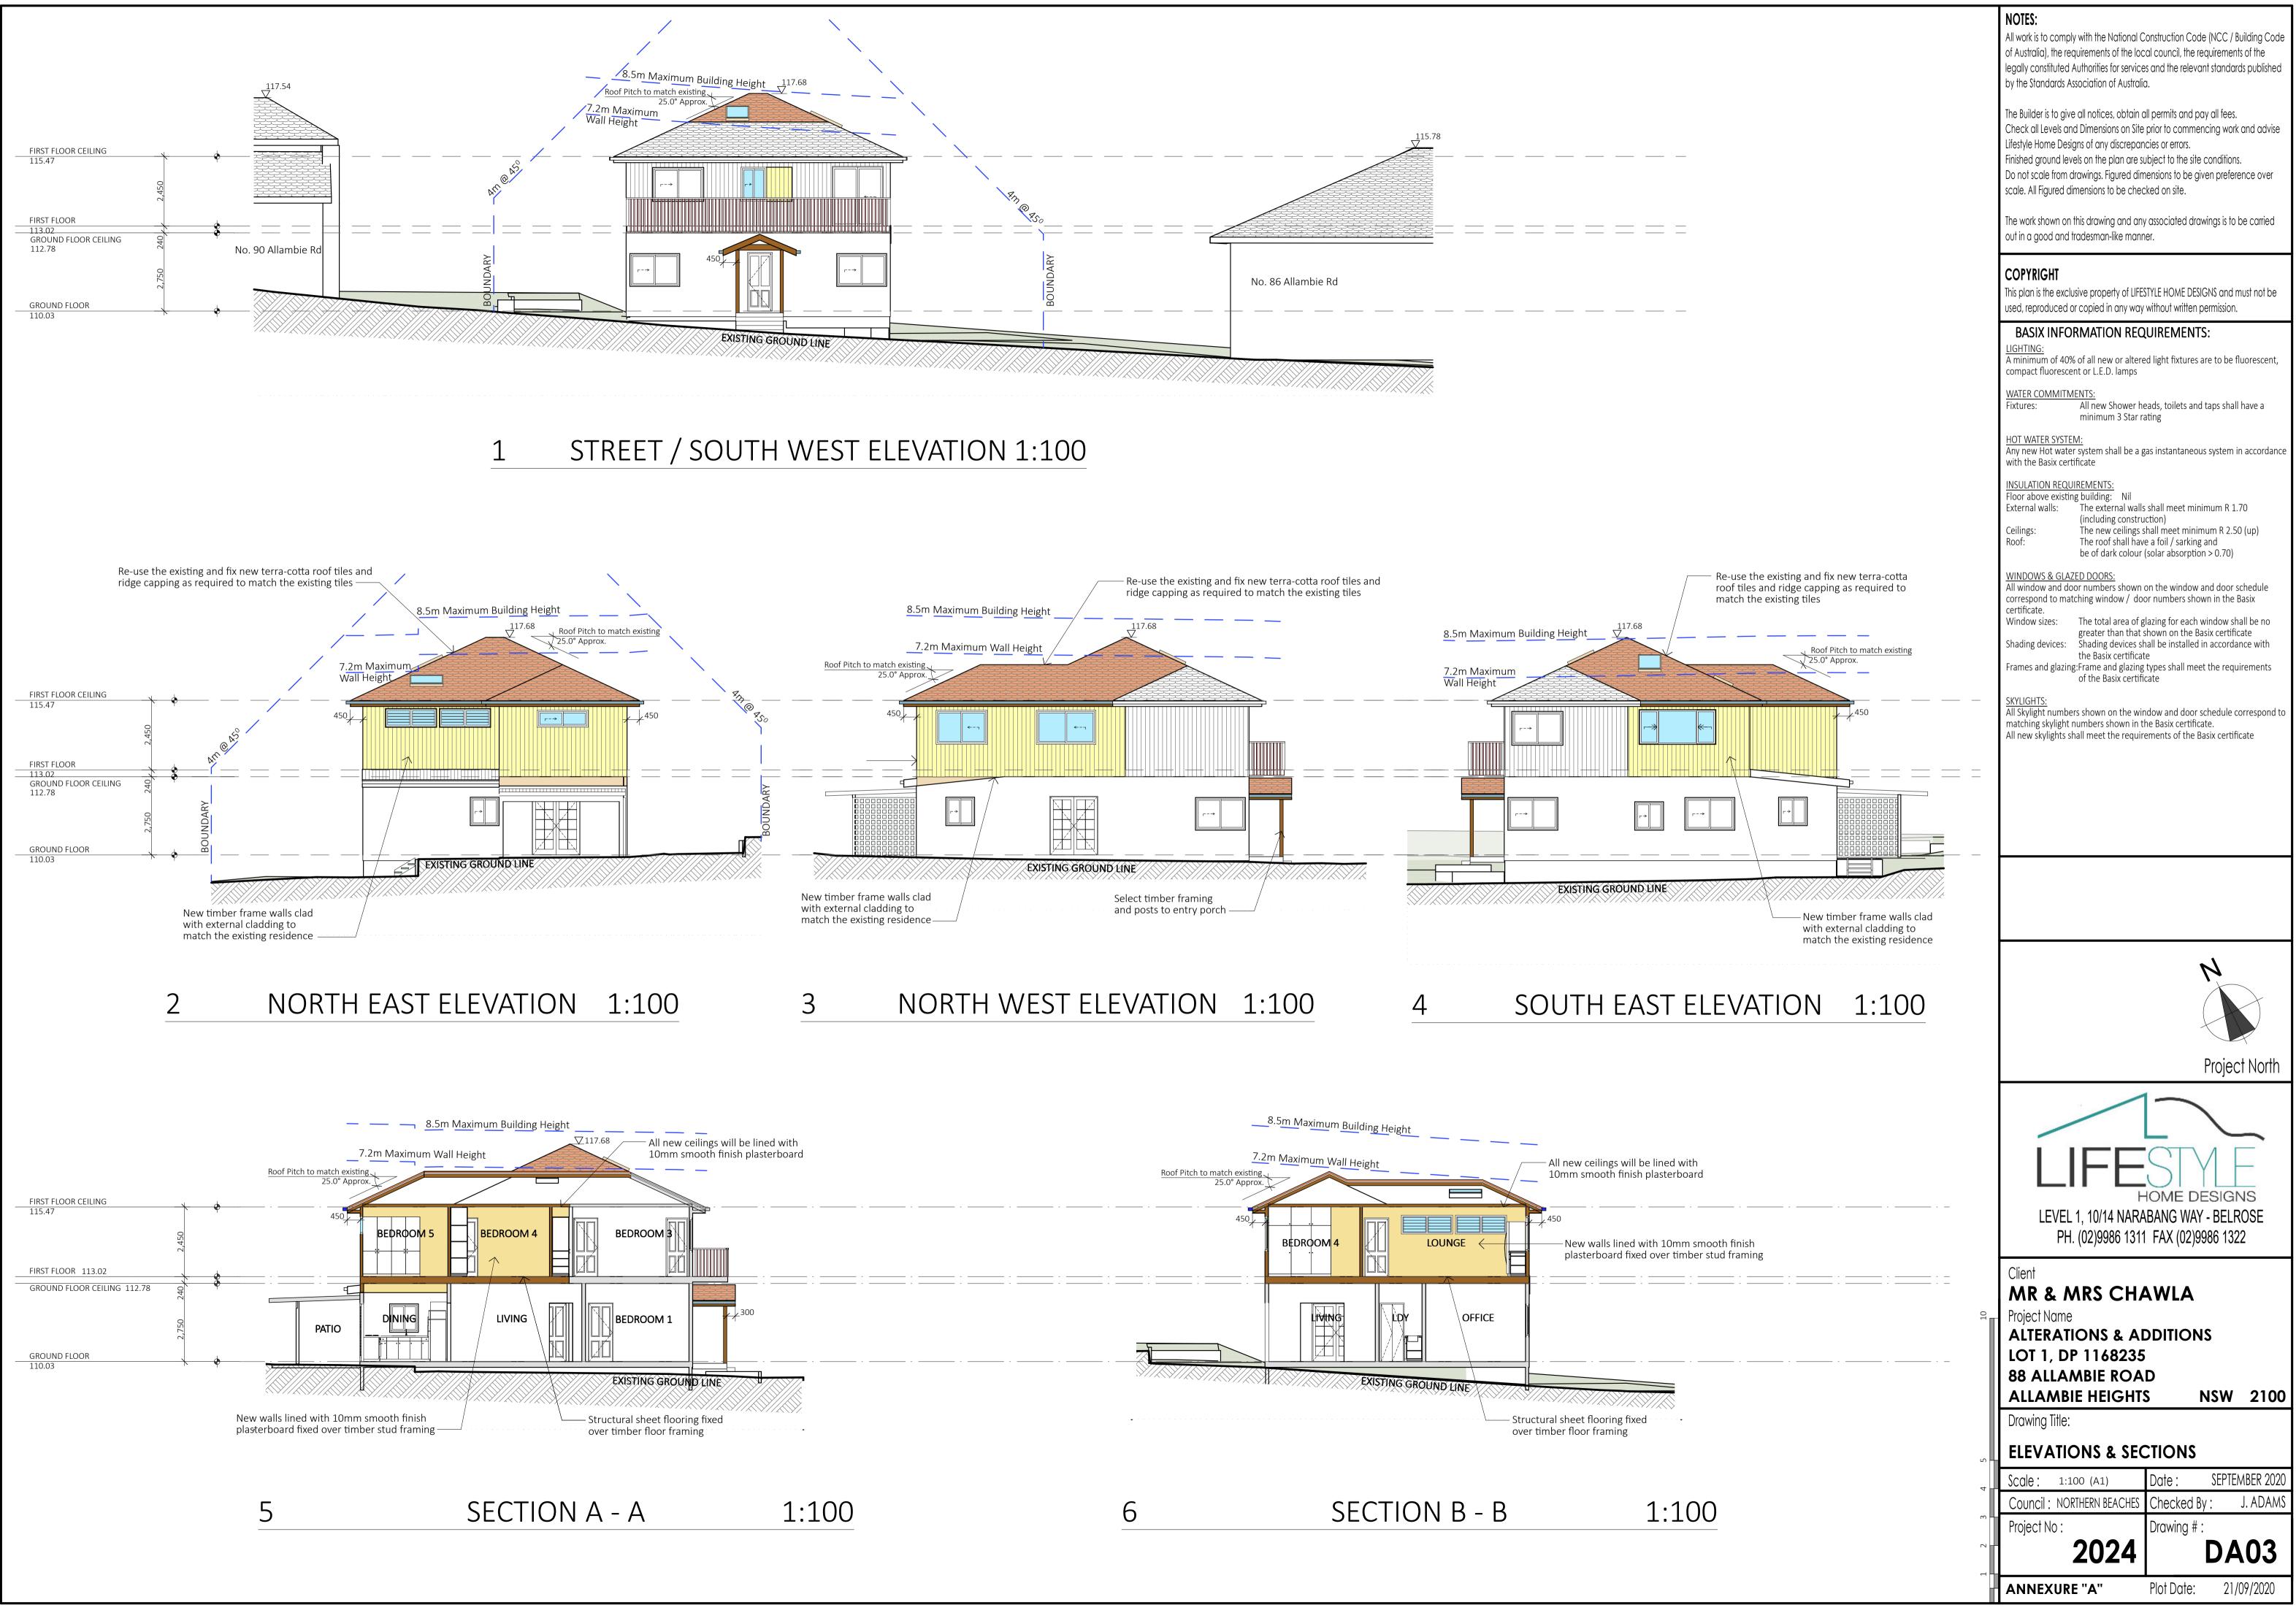

## External finishes - to match existing residence

Roof - Terracotta roof tiles and ridge capping to match the existing residence

Wall - Profile and size of external cladding shall match the existing residence

Fascia - Dressed and primed treated pine fascia boards, to match the existing Residence

Gutters & Down pipes - to match the existing residence