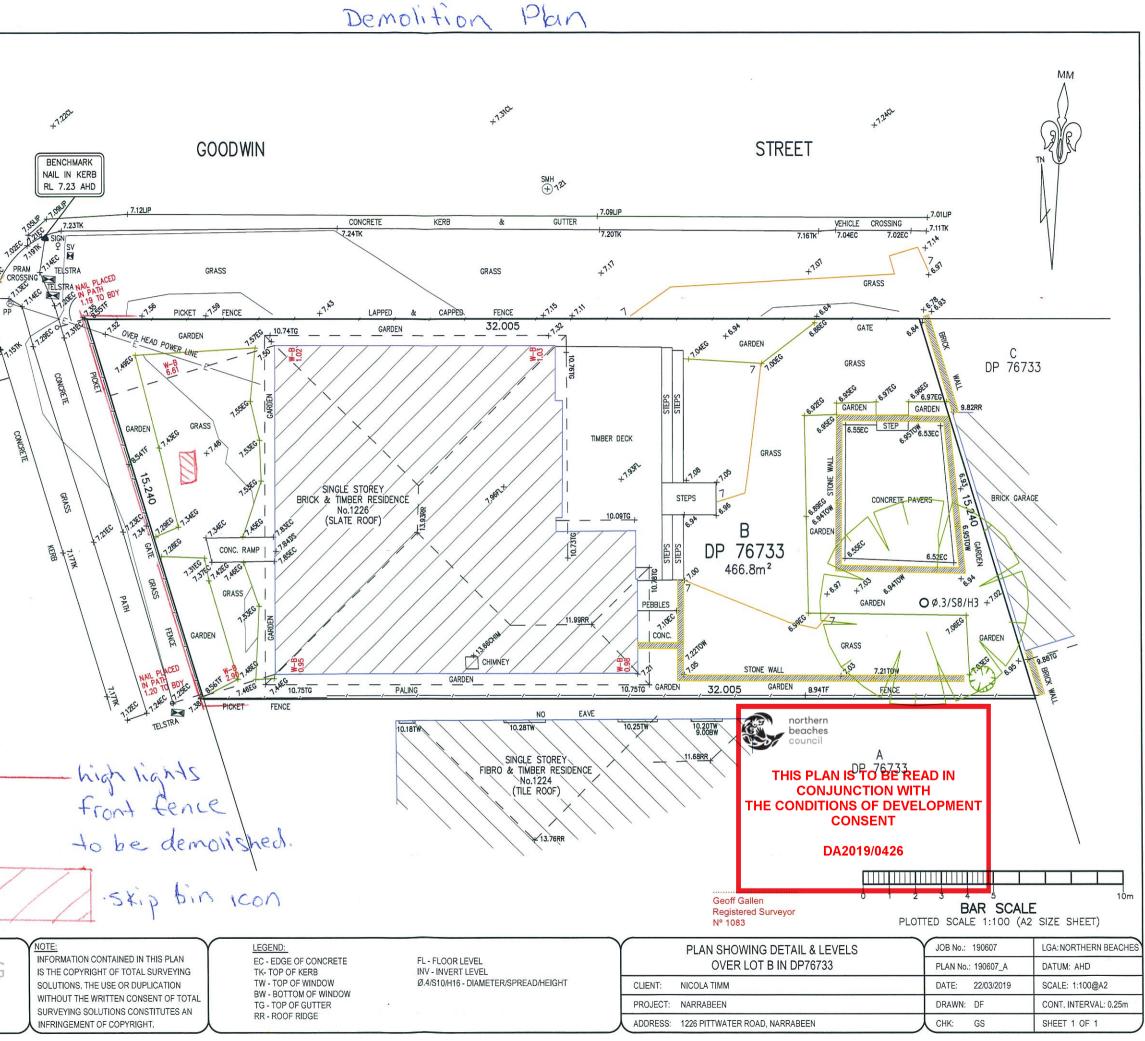

## NOTE:

BOUNDARIES HAVE BEEN DETERMINED BY SURVEY ON 19/03/2019

PRIOR TO ANY CONSTRUCTION WORK, SURVEY MARKS SHOULD BE PLACE TO DEFINE THE PROPERTY BOUNDARIES.

SERVICES SHOWN ARE INDICATIVE ONLY. POSITIONS ARE BASED ON SURFACE INDICATOR(S) LOCATED DURING FIELD SURVEY. CONFIRMATION OF THE EXACT POSITION SHOULD BE MADE PRIOR TO ANY EXCAVATION WORK, OTHER SERVICES MAY EXIST WHICH ARE NOT SHOWN

LEVELS ARE BASED ON AUSTRALIAN HEIGHT DATUM (AHD) USING SSM 40978 WITH RL 7.048 (AHD).

RIDGE & GUTTER HEIGHTS HAVE BEEN OBTAINED BY INDIRECT METHOD AND ARE ACCURATE TO ± 0.05m.

CONTOURS SHOWN DEPICT THE TOPOGRAPHY. EXCEPT AT SPOT LEVELS SHOWN THEY DO NOT REPRESENT THE EXACT LEVEL AT ANY PARTICULAR POINT. THE SPOT LEVELS ARE TRUE FOR THEIR POSITION. AND ARE INTENDED TO BE USEFUL TO REPRESENT THE GENERAL TERRAIN. CARE SHOULD BE TAKEN IF EXTRAPOLATING.