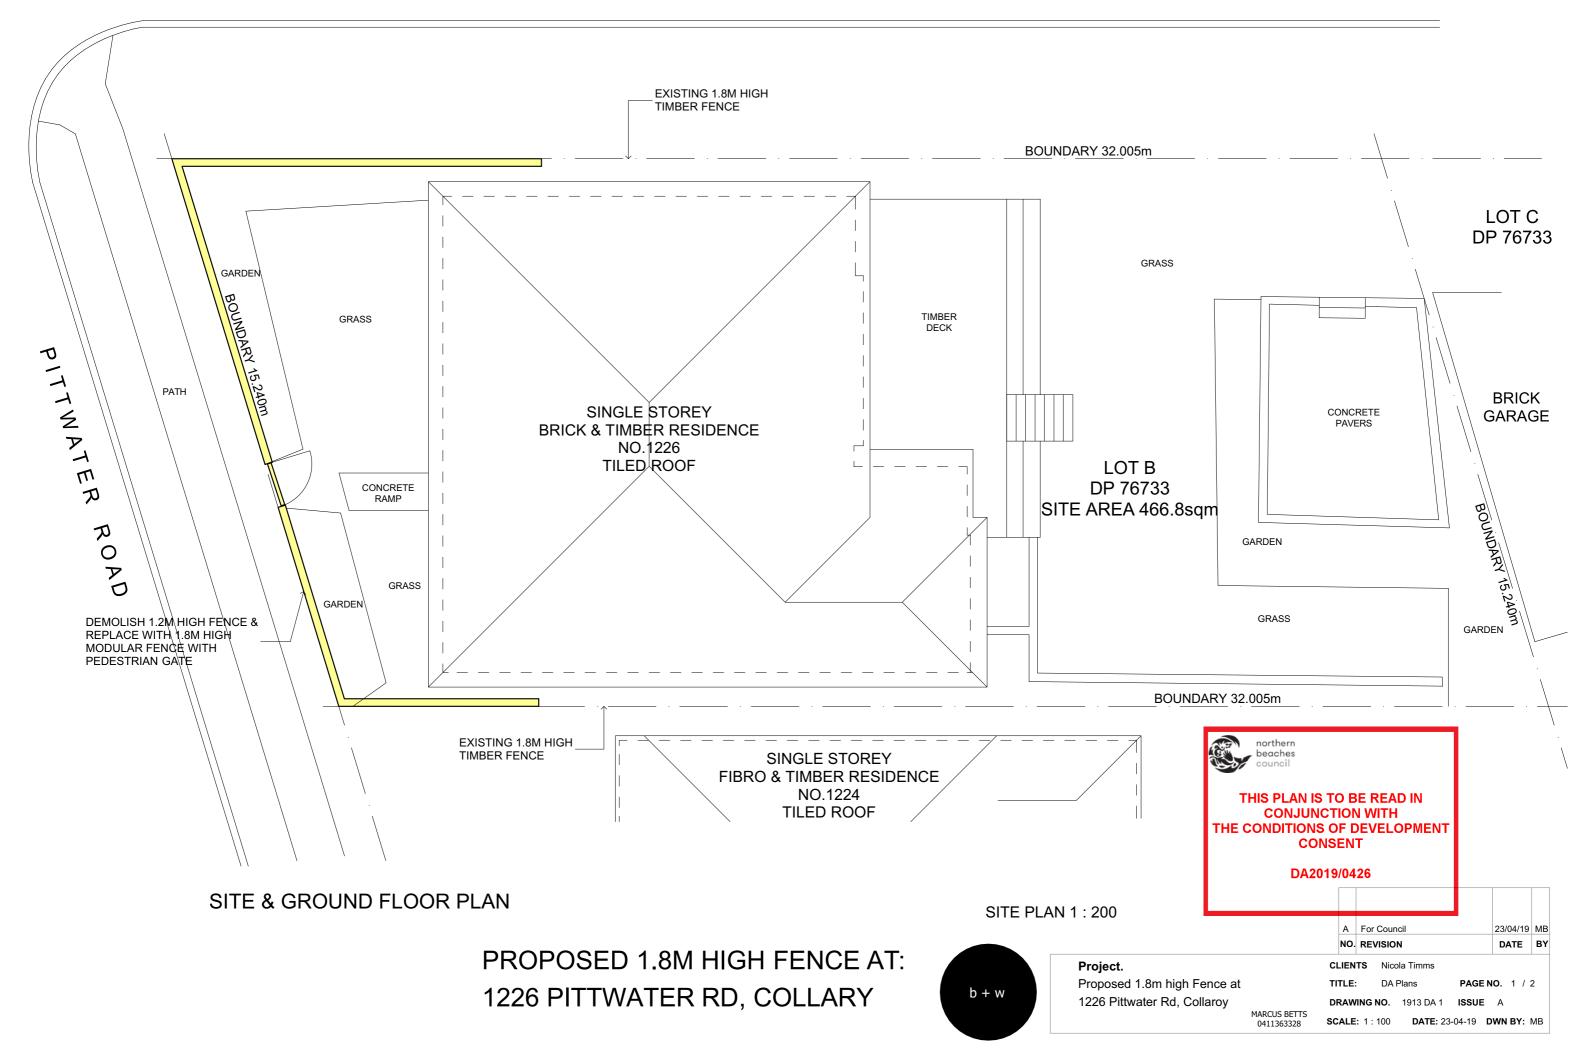

## NOTE:

BOUNDARIES HAVE BEEN DETERMINED BY SURVEY ON 19/03/2019

PRIOR TO ANY CONSTRUCTION WORK, SURVEY MARKS SHOULD BE PLACE TO DEFINE THE PROPERTY BOUNDARIES.

SERVICES SHOWN ARE INDICATIVE ONLY. POSITIONS ARE BASED ON SURFACE INDICATOR(S) LOCATED DURING FIELD SURVEY. CONFIRMATION OF THE EXACT POSITION SHOULD BE MADE PRIOR TO ANY EXCAVATION WORK, OTHER SERVICES MAY EXIST WHICH ARE NOT SHOWN

LEVELS ARE BASED ON AUSTRALIAN HEIGHT DATUM (AHD) USING SSM 40978 WITH RL 7.048 (AHD).

RIDGE & GUTTER HEIGHTS HAVE BEEN OBTAINED BY INDIRECT METHOD AND ARE ACCURATE TO ± 0.05m.

CONTOURS SHOWN DEPICT THE TOPOGRAPHY. EXCEPT AT SPOT LEVELS SHOWN THEY DO NOT REPRESENT THE EXACT LEVEL AT ANY PARTICULAR POINT. THE SPOT LEVELS ARE TRUE FOR THEIR POSITION. AND ARE INTENDED TO BE USEFUL TO REPRESENT THE GENERAL TERRAIN. CARE SHOULD BE TAKEN IF EXTRAPOLATING.

PITTWATER

TELSTRA PIT

BENCH MARK

ELECTRIC LIGHT POLE POWER POLE PP PP Q SP SIGN POST SEWER INSPECTION PIT SIP SEWER VENT ⊕ SEWER MH MANHOLE SEWER MANHOLE S SMH STOP VALVE SV WATER HYDRANT HYD M WM WATER METER GAS METER G STATE SURVEY MARK

LEGEND ROAD TEL -Ó- LP SSM TSS TOTAL SURVEYING SOLUTIONS ARTARMON | CAMDEN | MANLY VALE