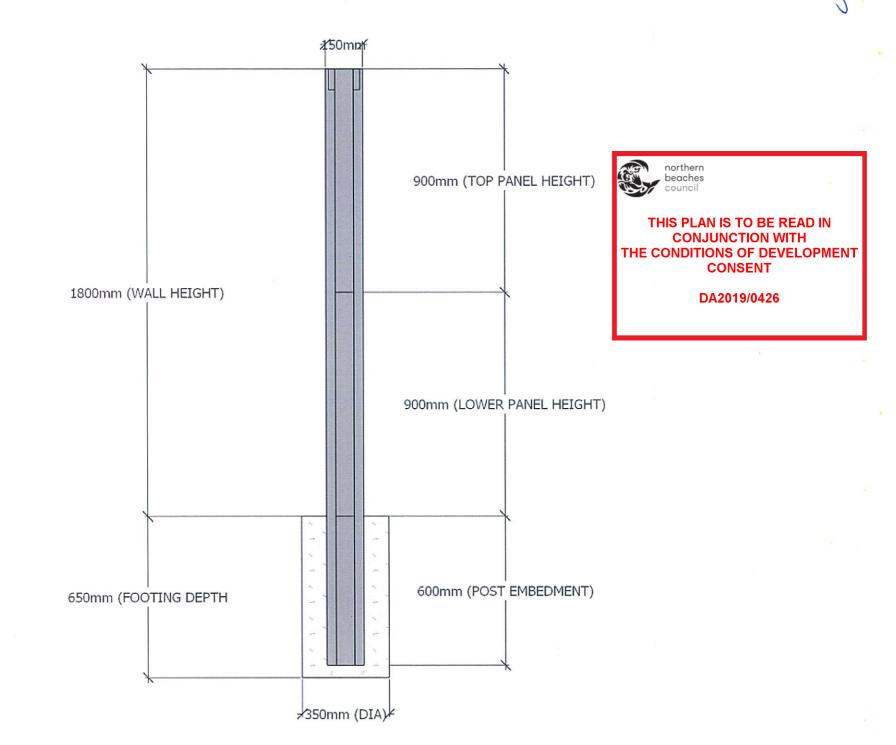

Section Drawing





## GOODWIN STREET













WEST ELEVATION

b + w



|                            |                             | A                              |                                               |                                                                            |                                                                                                  | 23/04/19                                                                             | MB                                                                                                                           |
|----------------------------|-----------------------------|--------------------------------|-----------------------------------------------|-------------------------------------------------------------------