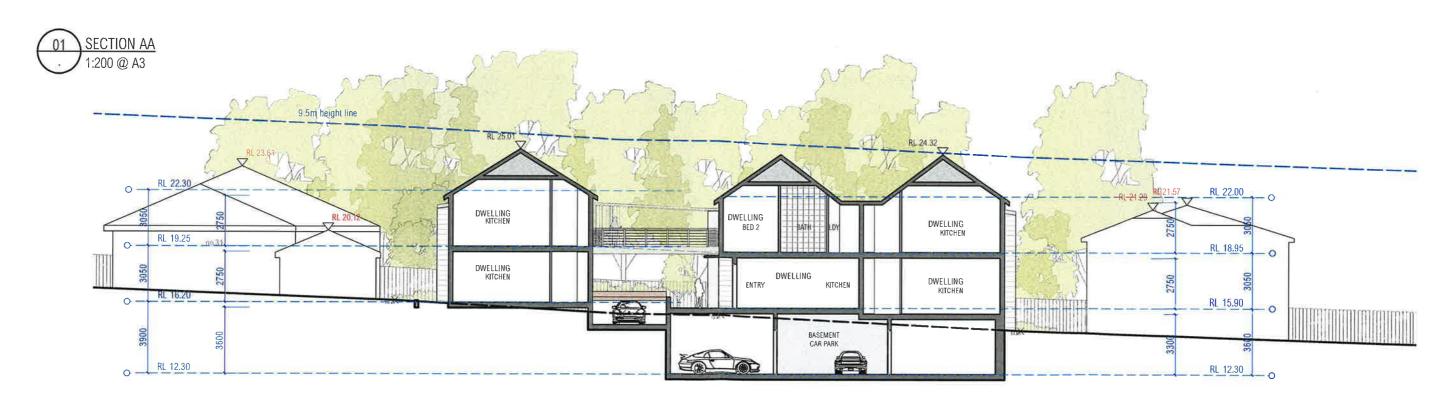

| S | 4 |   |  |
|---|---|---|--|
|   |   |   |  |
|   |   |   |  |
| _ | _ | 1 |  |

| notes                                                                                   | rev                                        | date               | amendment                                                                  | rev | date    | amendment                                                               | rev | dale | e a | amendment | environa studio                                 | project               | location                | drawing  | slage  |      | project no. | dwg no.  |
|-----------------------------------------------------------------------------------------|--------------------------------------------|--------------------|----------------------------------------------------------------------------|-----|---------|-------------------------------------------------------------------------|-----|------|-----|-----------|-------------------------------------------------|-----------------------|-------------------------|----------|--------|------|-------------|----------|
| all work to be carried out in accordance with bca, saa codes and conditions of council. | B                                          | 09/02/2<br>14/02/2 | issued for information<br>issued for information<br>issued for information | G   | 21/03/2 | issued for information<br>-minor adjustments<br>issued for information  |     |      |     |           | 224 riley st surry hills 2010                   | SENIORS LIVING        | 27-29 NORTH AVALON ROAD | AA + BB  | \$4.55 |      | 991         | 120      |
| figured dimensions, do not scale drawings,<br>sile measure before starting work.        | ligured dimensions, do not scale drawings, |                    | issued for information<br>-minor adjustments                               |     |         | issued for information<br>-minor adjustments                            |     |      |     |           | t: 02 9211 0000<br>w: www.environastudio.com.au | for/client            | al                      | drawing  | chkď   | qıwn | date        | revision |
| 0 0,5 1,0 2,0 3,0m refer all discrepancies to the architect.                            | [                                          | 07/03/2            | 2 issued for information<br>-minor adjustments                             |     |         | issued for information<br>issued for information<br>- minor adjustments |     |      |     |           | architects registration number 6239             | ARMADA AVALON PTY LTD | AVALON BEACH            | SECTIONS | TW     | İH   | 3/04/24     | J        |