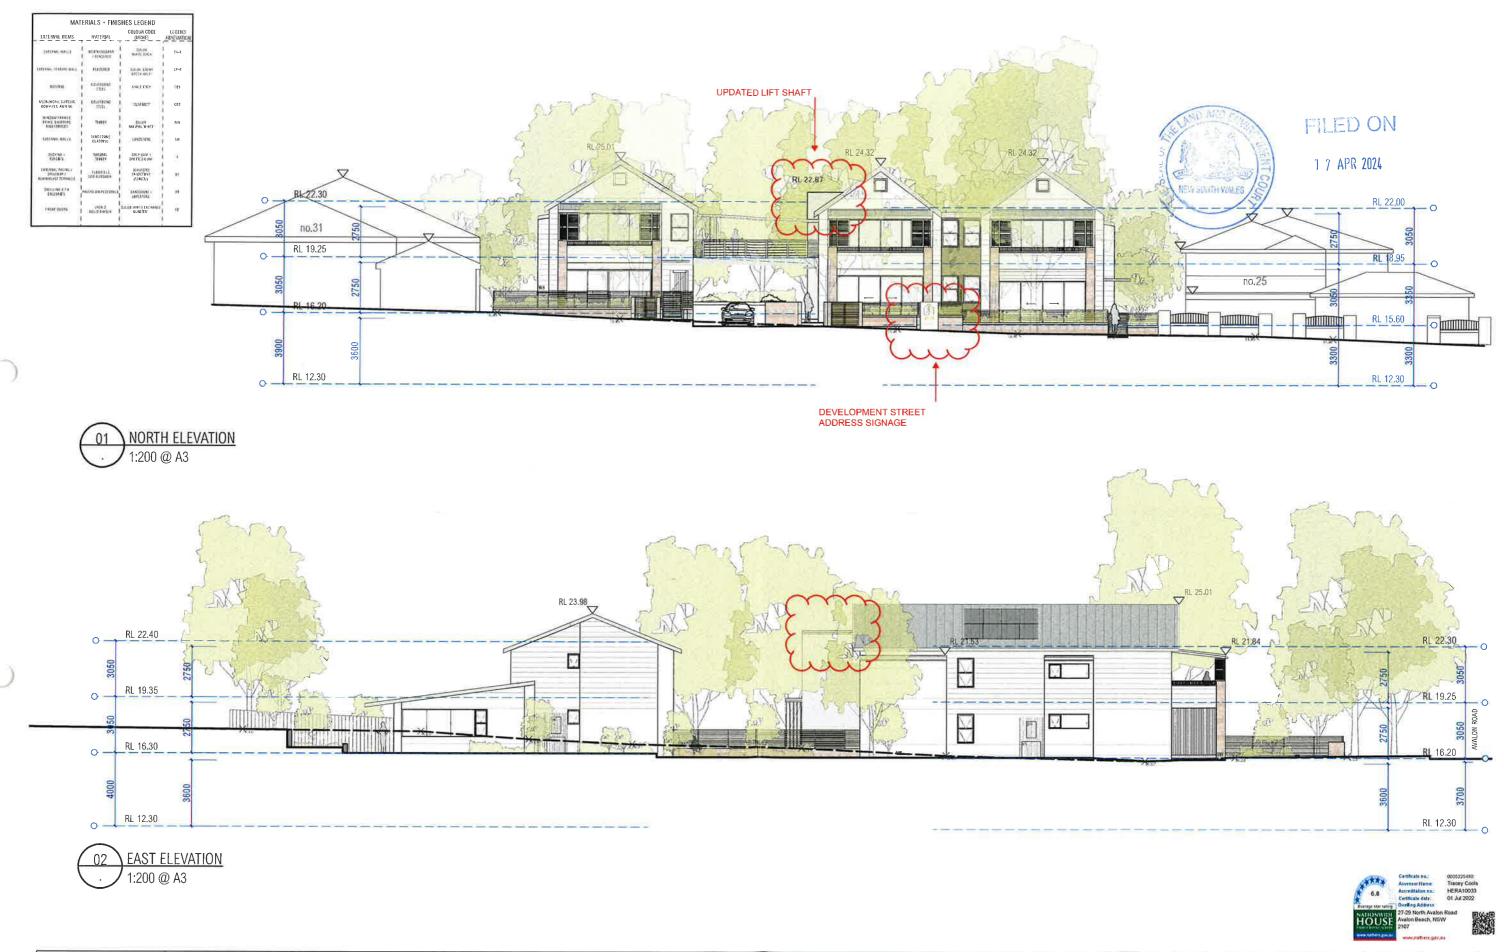

| notes              |                                                                                                  | rev         | date                             | amendment                                                                  | LeA | date     | amendment                                                                  | teA | date  | le i | amendment                                     | environa studio                                 | project               | location                | drawing      | slage    | project no. | dwg no.  |
|--------------------|--------------------------------------------------------------------------------------------------|-------------|----------------------------------|----------------------------------------------------------------------------|-----|----------|----------------------------------------------------------------------------|-----|-------|------|-----------------------------------------------|-------------------------------------------------|-----------------------|-------------------------|--------------|----------|-------------|----------|
| bca, saa co        | to be carried out in accordance with codes and conditions of council.                            | A<br>B<br>C | 25/01/22<br>09/02/22<br>14/02/22 | issued for information<br>issued for information<br>issued for information |     |          | issued for information<br>-minor adjustments<br>issued for information     | L   | 03/04 |      | issued for information<br>- minor adjustments | 224 riley st surry hills 2010                   | SENIORS LIVING        | 27-29 NORTH AVALON ROAD | NORTH + EAST | \$4.55   | 991         | 130      |
| figured din        | ements in mm's unless noted use<br>dimensions do not scale drawings<br>sure before starting work | ~           |                                  | issued for information<br>-minor adjustments<br>issued for information     | Н   | 24/03/22 | issued for information<br>-minor adjustments                               |     |       |      |                                               | t: 02 9211 0000<br>w: www.environastudio.com.au | for/client            | al                      | drawing      | chkd drw |             | revision |
| 0 0,5 1,0 2,0 3,0m | discrepancies to the architect                                                                   |             |                                  | -minor adjustments                                                         | J   | 17/05/22 | issued for information<br>issued for information<br>issued for information |     |       |      |                                               | architects registration number 6239             | ARMADA AVALON PTY LTD | AVALON BEACH            | ELEVATIONS   | TW IH    | 3/04/24     | L        |