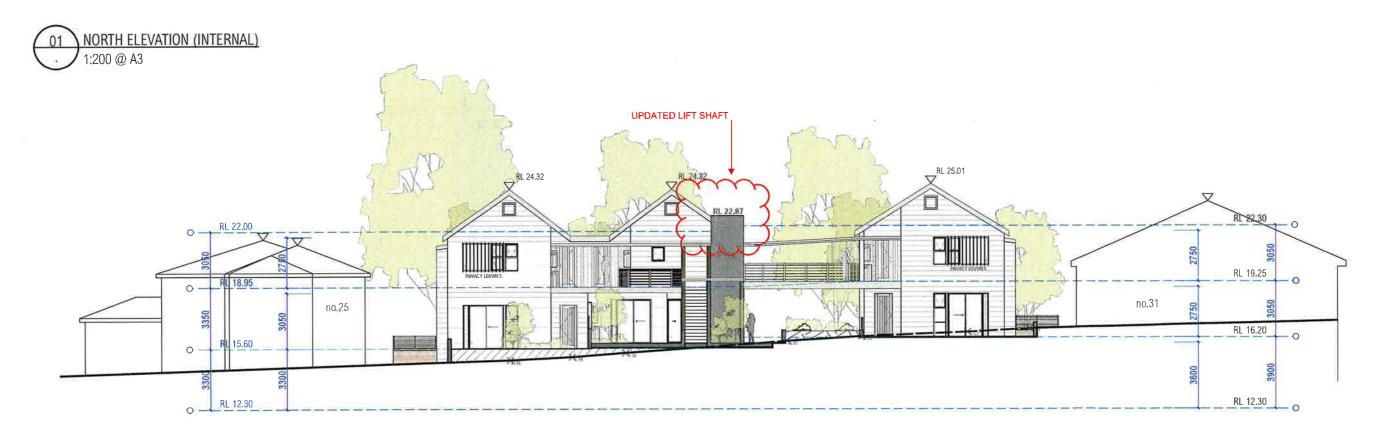

SOUTH ELEVATION (INTERNAL)
1:200 @ A3

| notes                                                                                                                      | 1eV | date     | amendment                                                                  | LeA | date    | amendment                                                                  | rev | date | le a | amendment                                                               | environa studio                                 | project               | location                | drawing<br>NORTH + SOUTH | slage     | project no. | dwg no.  |
|----------------------------------------------------------------------------------------------------------------------------|-----|----------|----------------------------------------------------------------------------|-----|---------|----------------------------------------------------------------------------|-----|------|------|-------------------------------------------------------------------------|-------------------------------------------------|-----------------------|-------------------------|--------------------------|-----------|-------------|----------|
| all work to be carried out in accordance with bea, say codes and conditions of council.                                    | В   | 09/02/22 | issued for information<br>issued for information<br>issued for information | 1   |         | issued for information<br>-minor adjustments<br>issued for information     |     |      | 1-1  | issued for information<br>-minor amendments<br>issued for information   | 224 riley st surry hills 2010                   | SENIORS LIVING        | 27-29 NORTH AVALON ROAD | (INTERNAL)               | S4.55     | 991         | 132      |
| measurements in mm's unless noted, use<br>figured dimensions, do not scale drawings.<br>site measure before starting work. | 0   | 17/02/22 | issued for information<br>-minor adjustments                               | Н   | 24/03/2 | issued for information<br>-minor adjustments                               |     |      | -i   | issued for information<br>issued for information<br>- minor adjustments | t: 02 9211 0000<br>w: www.environastudio.com.au | for/client            | al                      | drawing                  | chkd drwn | date        | revision |
| 0 0,5 1,0 2,0 3,0m                                                                                                         | E   | 07/03/22 | issued for information<br>-minor adjustments                               |     | 17/05/2 | issued for information<br>issued for information<br>issued for information |     |      |      | - mmor aujusurems                                                       | architects registration number 6239             | ARMADA AVALON PTY LTD | AVALON BEACH            | ELEVATIONS               | TW IH     | 3/04/24     | N        |