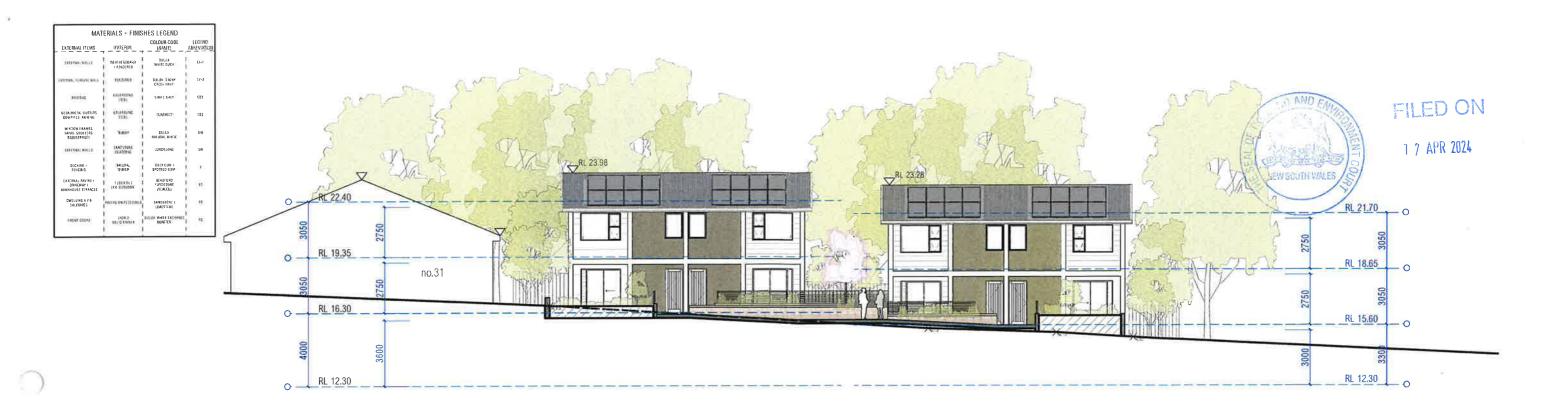

|                   | noles                                                                                                                                                        | 187 | date    | amendment                                                                           | rev | dale     | amendment                                                                                      | Vet | date | e amendment                                                               | environa studio                                                                        | project                          | location                | drawing            | stage   | project no.    | dwg no   |
|-------------------|--------------------------------------------------------------------------------------------------------------------------------------------------------------|-----|---------|-------------------------------------------------------------------------------------|-----|----------|------------------------------------------------------------------------------------------------|-----|------|---------------------------------------------------------------------------|----------------------------------------------------------------------------------------|----------------------------------|-------------------------|--------------------|---------|----------------|----------|
|                   | all work to be carried out in accordance with<br>bca, saa codes and conditions of council.                                                                   | В   | 09/02/2 | 2 issued for information<br>2 issued for information<br>3 issued for information    |     |          | issued for information -minor adjustments issued for information                               |     | 1    | 6/22 issued for information -minor amendments tize issued for information | 224 rlley st surry hills 2010                                                          | SENIORS LIVING                   | 27-29 NORTH AVALON ROAD | SOUTH + WEST       | S4.55   | 991            | 131      |
|                   | measurements in mm's unless noted, use figured dimensions, do not scale drawing site measure before starting work. refer all discrepancies to the architect. | D   | 17/02/2 | issued for information -minor adjustments issued for information -minor adjustments | H   | 24/03/22 | 22 issued for informationminor adjustments 22 issued for information 22 issued for information |     |      | - minor adjustments                                                       | t: 02 9211 0000<br>w: www.environastudio.com.au<br>architects registration number 6239 | for/elient ARMADA AVALON PTY LTD | aVALON BEACH            | drawing ELEVATIONS | chkd dr | n dale 3/04/24 | revision |
| 0 0,5 1,0 2,0 3.0 | 90                                                                                                                                                           |     |         |                                                                                     | K   | 19/05/27 | 2 issued for information                                                                       |     |      |                                                                           |                                                                                        |                                  |                         |                    |         |                |          |