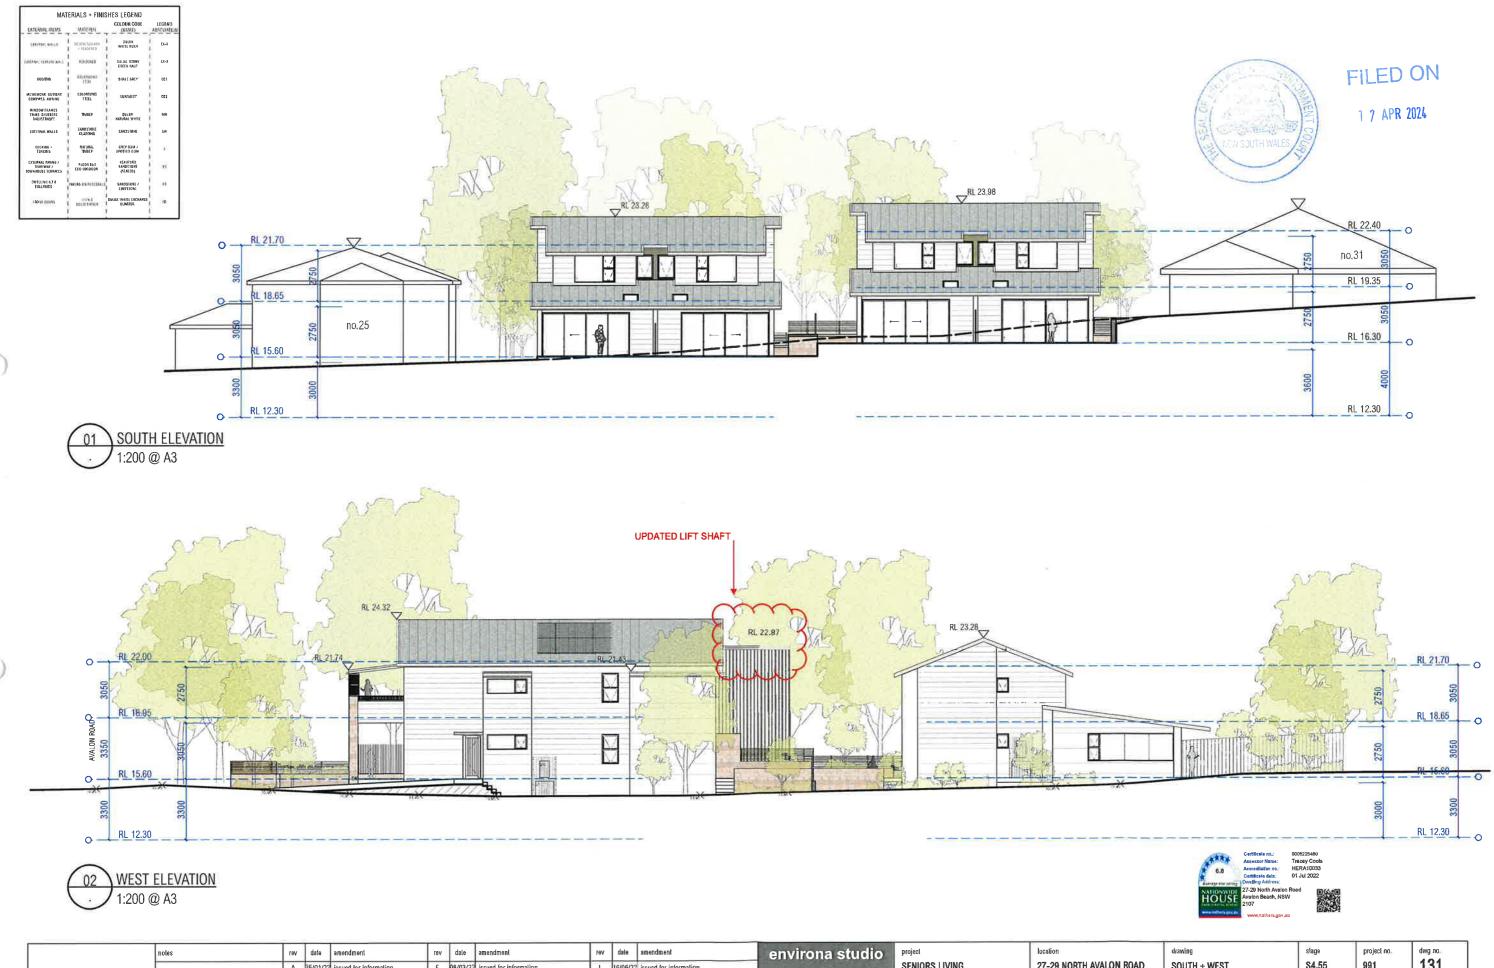

|                   | noles                                                                                                                                                        | 187 | date    | amendment                                                                           | rev | dale     | amendment                                                                                      | Vet | date | e amendment                                                               | environa studio                                                                        | project                          | location                | drawing            | stage   | project no.    | dwg no   |
|-------------------|--------------------------------------------------------------------------------------------------------------------------------------------------------------|-----|---------|-------------------------------------------------------------------------------------|-----|----------|------------------------------------------------------------------------------------------------|-----|------|---------------------------------------------------------------------------|----------------------------------------------------------------------------------------|----------------------------------|-------------------------|--------------------|---------|----------------|----------|
|                   | all work to be carried out in accordance with<br>bca, saa codes and conditions of council.                                                                   | В   | 09/02/2 | 2 issued for information<br>2 issued for information<br>3 issued for information    |     |          | issued for information -minor adjustments issued for information                               |     | 1    | 6/22 issued for information -minor amendments tize issued for information | 224 rlley st surry hills 2010                                                          | SENIORS LIVING                   | 27-29 NORTH AVALON ROAD | SOUTH + WEST       | S4.55   | 991            | 131      |
|                   | measurements in mm's unless noted, use figured dimensions, do not scale drawing site measure before starting work. refer all discrepancies to the architect. | D   | 17/02/2 | issued for information -minor adjustments issued for information -minor adjustments | H   | 24/03/22 | 22 issued for informationminor adjustments 22 issued for information 22 issued for information |     |      | - minor adjustments                                                       | t: 02 9211 0000<br>w: www.environastudio.com.au<br>architects registration number 6239 | for/elient ARMADA AVALON PTY LTD | aVALON BEACH            | drawing ELEVATIONS | chkd dr | n dale 3/04/24 | revision |
| 0 0,5 1,0 2,0 3.0 | 90                                                                                                                                                           |     |         |                                                                                     | K   | 19/05/27 | 2 issued for information                                                                       |     |      |                                                                           |                                                                                        |                                  |                         |                    |         |                |          |