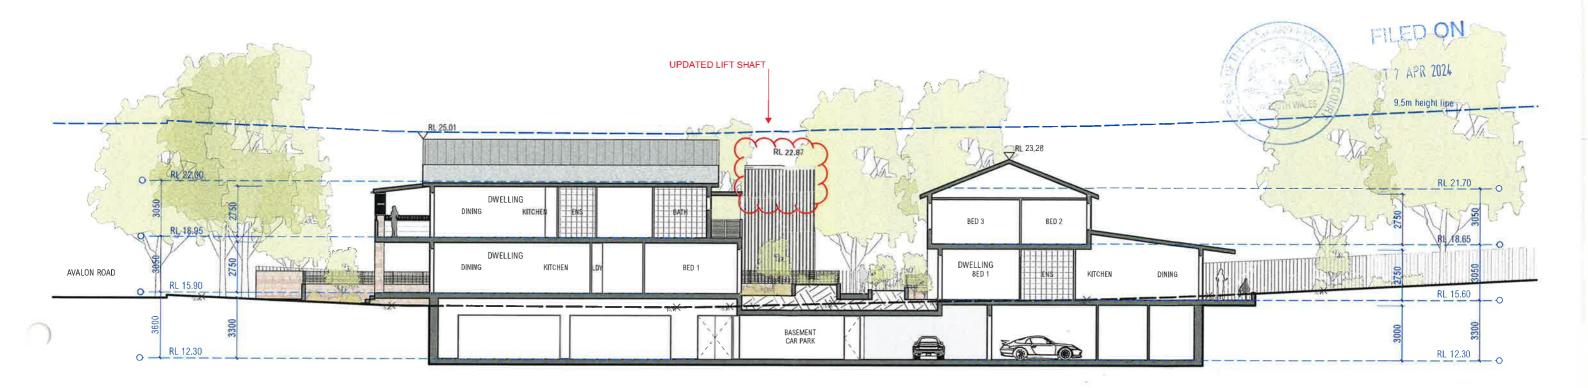

| S | 4 |   |  |
|---|---|---|--|
|   |   |   |  |
|   |   |   |  |
| _ | _ | 1 |  |

| notes                                                                                   | rev                                        | date               | amendment                                                                  | rev | date    | amendment                                                               | rev | dale | e a | amendment | environa studio                                 | project               | location                | drawing  | slage  |      | project no. | dwg no.  |
|-----------------------------------------------------------------------------------------|--------------------------------------------|--------------------|----------------------------------------------------------------------------|-----|---------|-------------------------------------------------------------------------|-----|------|-----|-----------|-------------------------------------------------|-----------------------|-------------------------|----------|--------|------|-------------|----------|
| all work to be carried out in accordance with bca, saa codes and conditions of council. | B                                          | 09/02/2<br>14/02/2 | issued for information<br>issued for information<br>issued for information | G   | 21/03/2 | issued for information<br>-minor adjustments<br>issued for information  |     |      |     |           | 224 riley st surry hills 2010                   | SENIORS LIVING        | 27-29 NORTH AVALON ROAD | AA + BB  | \$4.55 |      | 991         | 120      |
| figured dimensions, do not scale drawings,<br>sile measure before starting work.        | ligured dimensions, do not scale drawings, |                    | issued for information<br>-minor adjustments                               |     |         | issued for information<br>-minor adjustments                            |     |      |     |           | t: 02 9211 0000<br>w: www.environastudio.com.au | for/client            | al                      | drawing  | chkď   | qıwn | date        | revision |
| 0 0,5 1,0 2,0 3,0m refer all discrepancies to the architect.                            | [                                          | 07/03/2            | 2 issued for information<br>-minor adjustments                             |     |         | issued for information<br>issued for information<br>- minor adjustments |     |      |     |           | architects registration number 6239             | ARMADA AVALON PTY LTD | AVALON BEACH            | SECTIONS | TW     | İH   | 3/04/24     | J        |