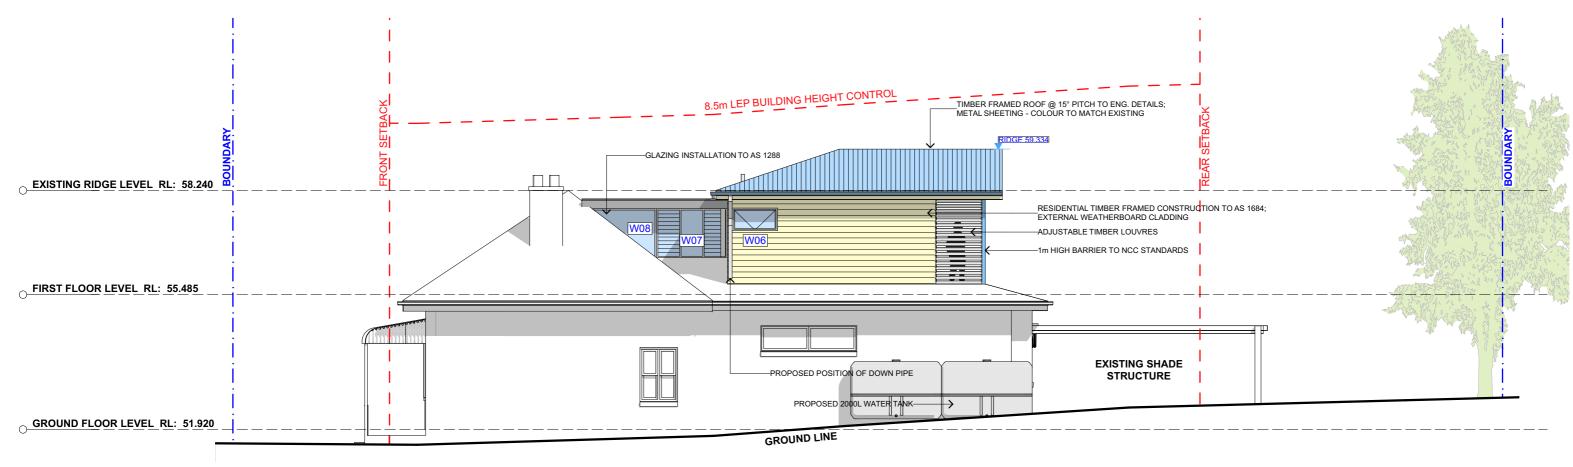

**EAST ELEVATION** 1:100

#### **NORTH ELEVATION** 1:100

|   | REV. | DATE       | COMMENTS            | DRWN          |  |
|---|------|------------|---------------------|---------------|--|
|   | А    | 17/10/2018 | DRAFT DESIGN PLAN   | DLR           |  |
| u | В    | 2/11/2018  | INITIAL DESIGN PLAN | SIGN PLAN LRP |  |
|   | С    | 30/11/2018 | DRAFT DA SET        | DLR           |  |
|   | D    | 10/12/2018 | FINAL DA SET        | DLR           |  |
|   | E    | 12/12/2018 | DA SUBMISSION       | DLR           |  |

NORTH / EAST ELEVATION

SCALE

1:100 @A3

DRAWING NAME

| DATE                   |         |
|------------------------|---------|
| Wednesday,<br>12, 2018 | Decembe |

THIS PLAN IS TO BE READ IN **CONJUCTION WITH** THE CONDITIONS OF DEVELOPMENT CONSENT DA2018/1980