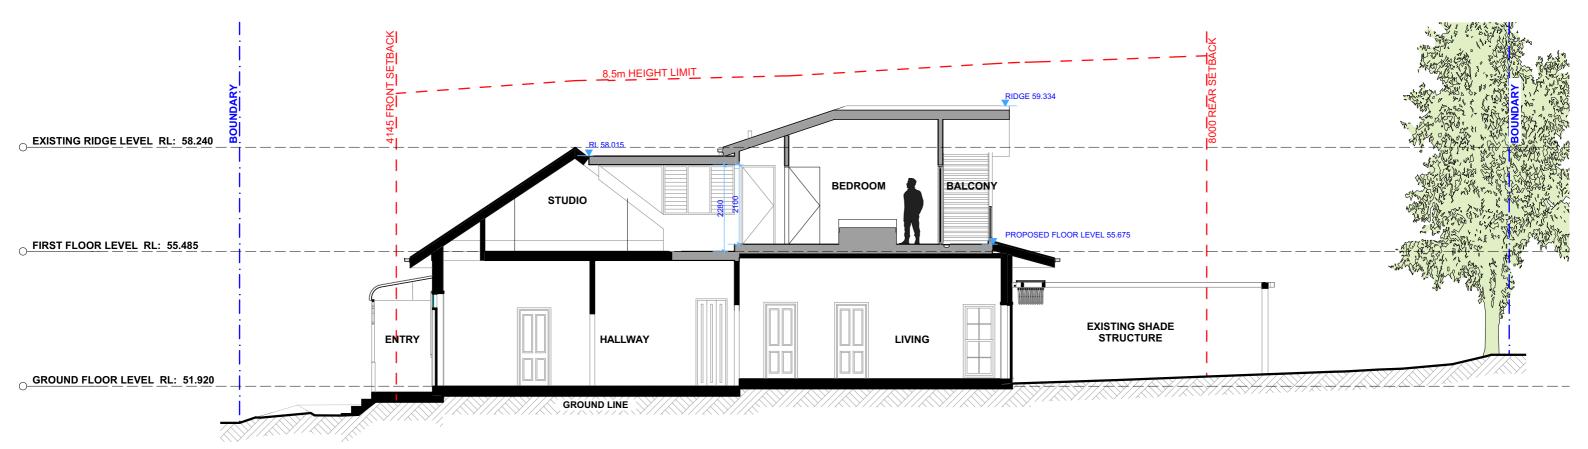

**LONG SECTION** 1:100

|   | REV. | DATE       | COMMENTS            | DRWN |
|---|------|------------|---------------------|------|
|   | А    | 17/10/2018 | DRAFT DESIGN PLAN   | DLR  |
|   | В    | 2/11/2018  | INITIAL DESIGN PLAN | LRP  |
|   | С    | 30/11/2018 | DRAFT DA SET        | DLR  |
| J | D    | 10/12/2018 | FINAL DA SET        | DLR  |
|   | E    | 12/12/2018 | DA SUBMISSION       | DLR  |