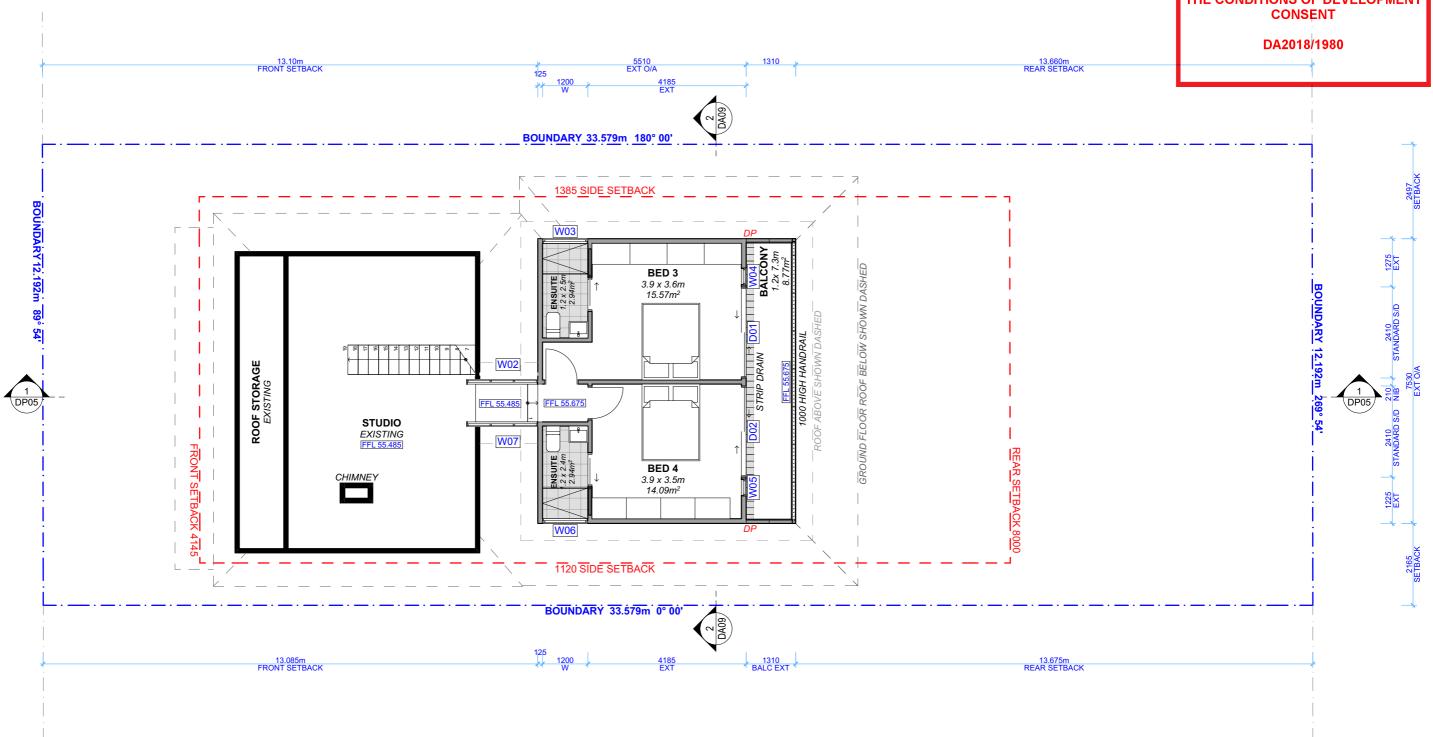

Do no scale on drawings. Use figured dimensions.

PROPOSED WORKS — — DEMOLISHED

PROJECT ADDRESS

PAUL & FRANCES WALLACE

CLIENT

6 THORNTON ST, FAIRLIGHT 2094

DRAWING NO.

**DA05** 

DATE

Wednesday, December 12, 2018

DRAWING NAME

1:100 @A3

PROPOSED GROUND FLOOR

PLAN

SCALE

|  | REV. | DATE       | COMMENTS            | DRWN |
|--|------|------------|---------------------|------|
|  | А    | 17/10/2018 | DRAFT DESIGN PLAN   | DLR  |
|  | В    | 2/11/2018  | INITIAL DESIGN PLAN | LRP  |
|  | С    | 30/11/2018 | DRAFT DA SET        | DLR  |
|  | D    | 10/12/2018 | FINAL DA SET        | DLR  |
|  | E    | 12/12/2018 | DA SUBMISSION       | DLR  |

### CLIENT

PAUL & FRANCES WALLACE

#### PROJECT ADDRESS 6 THORNTON ST, FAIRLIGHT 2094

DRAWING NO.

**DA06** 

DATE Wednesday, December 12, 2018

PROPOSED FIRST FLOOR PLAN

DRAWING NAME

beaches THIS PLAN IS TO BE READ IN **CONJUCTION WITH** THE CONDITIONS OF DEVELOPMENT CONSENT DA2018/1980