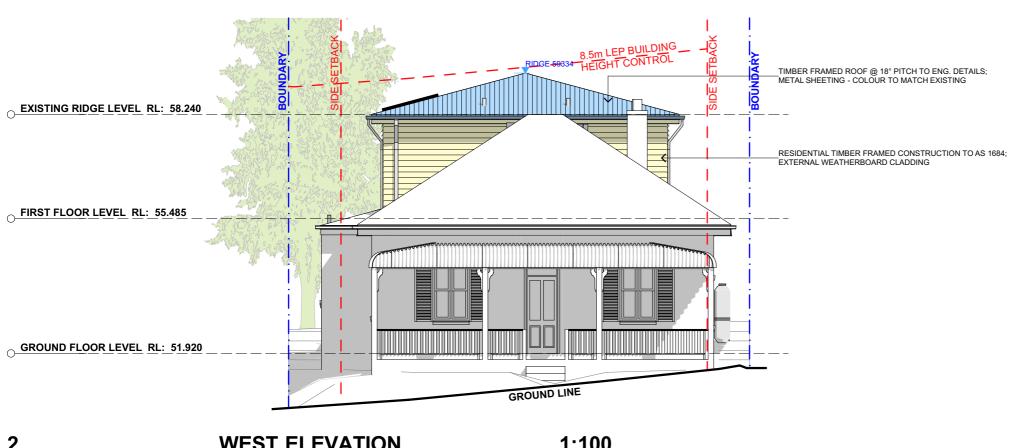

**WEST ELEVATION** 1:100

**SOUTH ELEVATION** 1:100

w: www.actionplans.com.au

|   | REV. | DATE       | COMMENTS            | DRWN |
|---|------|------------|---------------------|------|
|   | Α    | 17/10/2018 | DRAFT DESIGN PLAN   | DLR  |
| ı | В    | 2/11/2018  | INITIAL DESIGN PLAN | LRP  |
|   | С    | 30/11/2018 | DRAFT DA SET        | DLR  |
|   | D    | 10/12/2018 | FINAL DA SET        | DLR  |
|   | E    | 12/12/2018 | DA SUBMISSION       | DLR  |

DRAWING NO. **DA08** 

DATE

Wednesday, December 1:100 @A3

SCALE

DRAWING NAME

SOUTH / WEST ELEVATION

THIS PLAN IS TO BE READ IN **CONJUCTION WITH** THE CONDITIONS OF DEVELOPMENT **CONSENT** DA2018/1980

**CROSS SECTION** 1:100