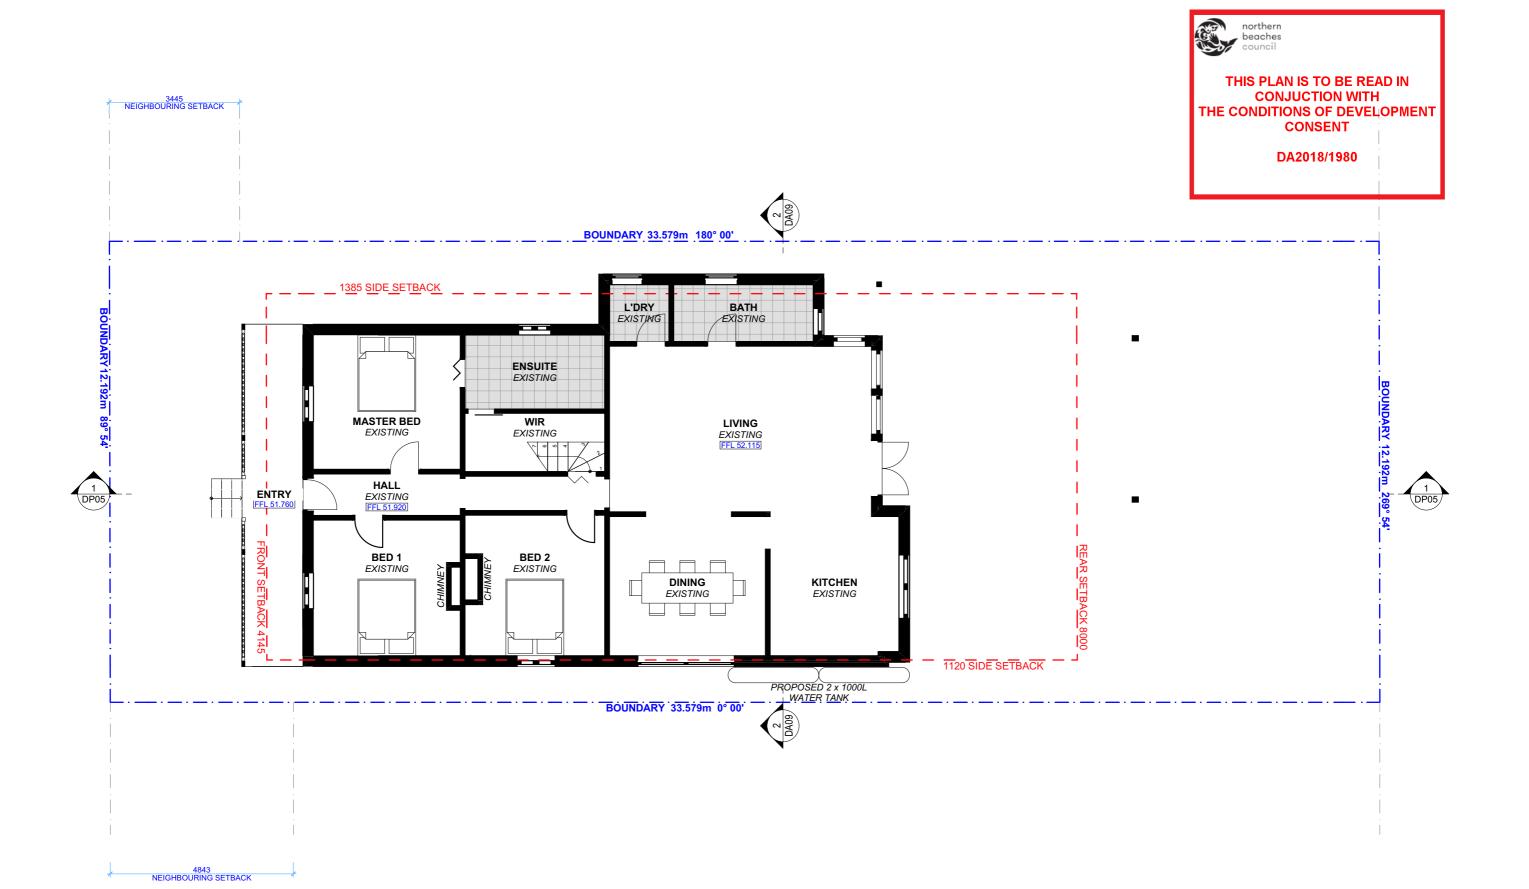

Do no scale on drawings. Use figured dimensions.

PROPOSED WORKS — — DEMOLISHED

PROJECT ADDRESS

PAUL & FRANCES WALLACE

CLIENT

6 THORNTON ST, FAIRLIGHT 2094

DRAWING NO.

**DA05** 

DATE

Wednesday, December 12, 2018

DRAWING NAME

1:100 @A3

PROPOSED GROUND FLOOR

PLAN

SCALE

|  | REV. | DATE       | COMMENTS            | DRWN |
|--|------|------------|---------------------|------|
|  | А    | 17/10/2018 | DRAFT DESIGN PLAN   | DLR  |
|  | В    | 2/11/2018  | INITIAL DESIGN PLAN | LRP  |
|  | С    | 30/11/2018 | DRAFT DA SET        | DLR  |
|  | D    | 10/12/2018 | FINAL DA SET        | DLR  |
|  | E    | 12/12/2018 | DA SUBMISSION       | DLR  |

### CLIENT

PAUL & FRANCES WALLACE

#### PROJECT ADDRESS 6 THORNTON ST, FAIRLIGHT 2094

DRAWING NO.

**DA06** 

DATE Wednesday, December 12, 2018

PROPOSED FIRST FLOOR PLAN

DRAWING NAME

beaches THIS PLAN IS TO BE READ IN **CONJUCTION WITH** THE CONDITIONS OF DEVELOPMENT CONSENT DA2018/1980