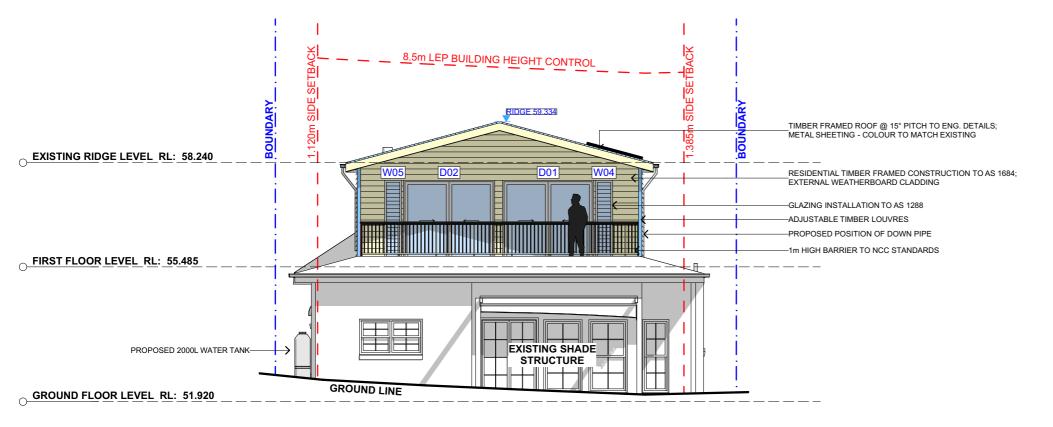

**WEST ELEVATION** 1:100

**SOUTH ELEVATION** 1:100

w: www.actionplans.com.au

|   | REV. | DATE       | COMMENTS            | DRWN |
|---|------|------------|---------------------|------|
|   | Α    | 17/10/2018 | DRAFT DESIGN PLAN   | DLR  |
| ı | В    | 2/11/2018  | INITIAL DESIGN PLAN | LRP  |
|   | С    | 30/11/2018 | DRAFT DA SET        | DLR  |
|   | D    | 10/12/2018 | FINAL DA SET        | DLR  |
|   | E    | 12/12/2018 | DA SUBMISSION       | DLR  |

| LEGEND | )              |               |
|--------|----------------|---------------|
|        | TIMBER         | METAL ROOFING |
|        | WEATHERBOARD   | TILED ROOFING |
|        | FACE BRICKWORK | RENDER        |
|        | METAL          | EXISTING      |
|        | CONCRETE       |               |