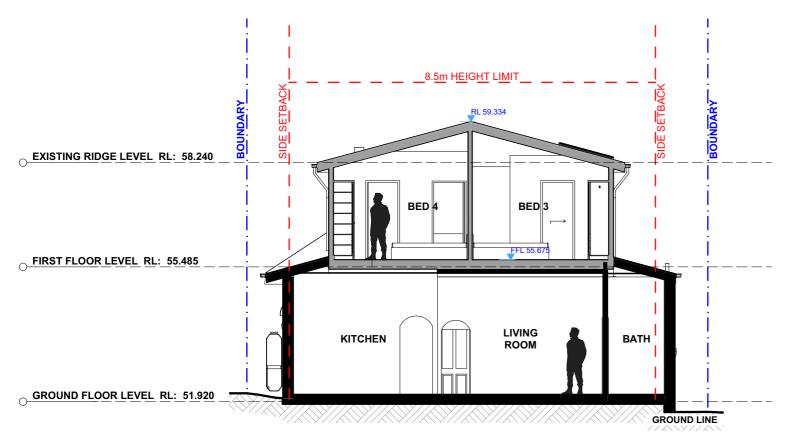

DRAWING NO. **DA08** 

DATE

Wednesday, December 1:100 @A3

SCALE

DRAWING NAME

SOUTH / WEST ELEVATION

THIS PLAN IS TO BE READ IN **CONJUCTION WITH** THE CONDITIONS OF DEVELOPMENT **CONSENT** DA2018/1980

**CROSS SECTION** 1:100

**LONG SECTION** 1:100

|   | REV. | DATE       | COMMENTS            | DRWN |
|---|------|------------|---------------------|------|
|   | А    | 17/10/2018 | DRAFT DESIGN PLAN   | DLR  |
|   | В    | 2/11/2018  | INITIAL DESIGN PLAN | LRP  |
|   | С    | 30/11/2018 | DRAFT DA SET        | DLR  |
| J | D    | 10/12/2018 | FINAL DA SET        | DLR  |
|   | E    | 12/12/2018 | DA SUBMISSION       | DLR  |

DRAWING NO. **DA09** 

DATE Wednesday, December 12, 2018

LONG / CROSS SECTION

DRAWING NAME

SCALE 1:100 @A3