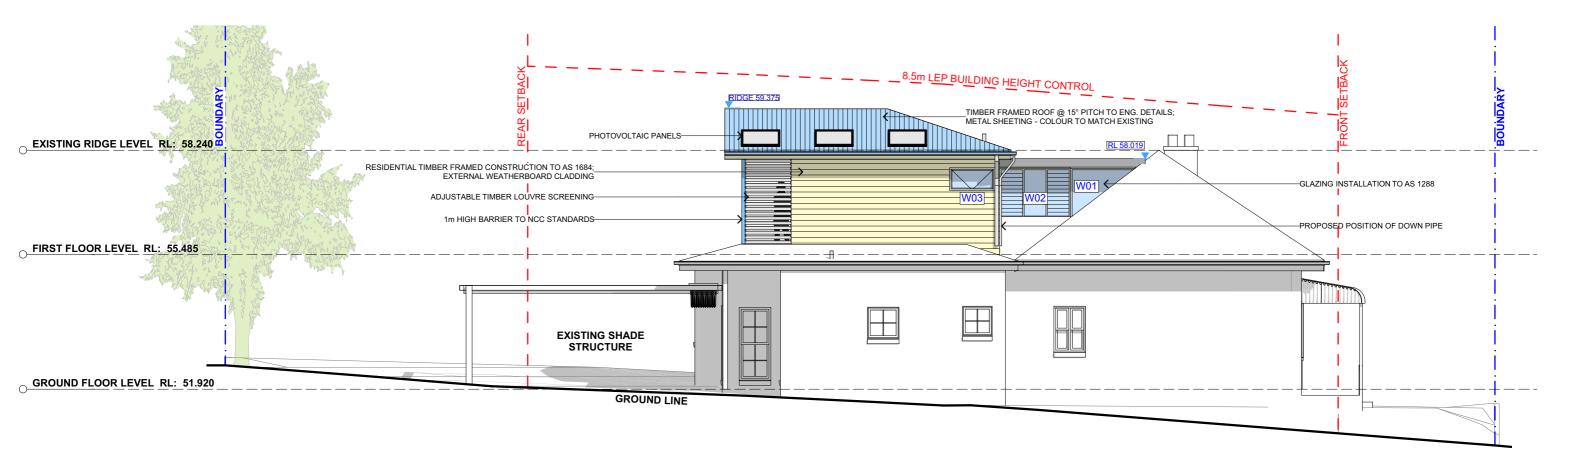

DRAWING NO. **DA08** 

DATE

Wednesday, December 1:100 @A3

SCALE

DRAWING NAME

SOUTH / WEST ELEVATION

THIS PLAN IS TO BE READ IN **CONJUCTION WITH** THE CONDITIONS OF DEVELOPMENT **CONSENT** DA2018/1980

**CROSS SECTION** 1:100

**LONG SECTION** 1:100

|   | REV. | DATE       | COMMENTS            | DRWN |
|---|------|------------|---------------------|------|
|   | А    | 17/10/2018 | DRAFT DESIGN PLAN   | DLR  |
|   | В    | 2/11/2018  | INITIAL DESIGN PLAN | LRP  |
|   | С    | 30/11/2018 | DRAFT DA SET        | DLR  |
| J | D    | 10/12/2018 | FINAL DA SET        | DLR  |
|   | E    | 12/12/2018 | DA SUBMISSION       | DLR  |

TIMBER

**LEGEND** 

|      | METAL ROOFING |
|------|---------------|
| ARD  | TILED ROOFING |
| VORK | RENDER        |
|      | EXISTING      |
|      |               |

CLIENT PAUL & FRANCES WALLACE

PROJECT ADDRESS 6 THORNTON ST, FAIRLIGHT 2094