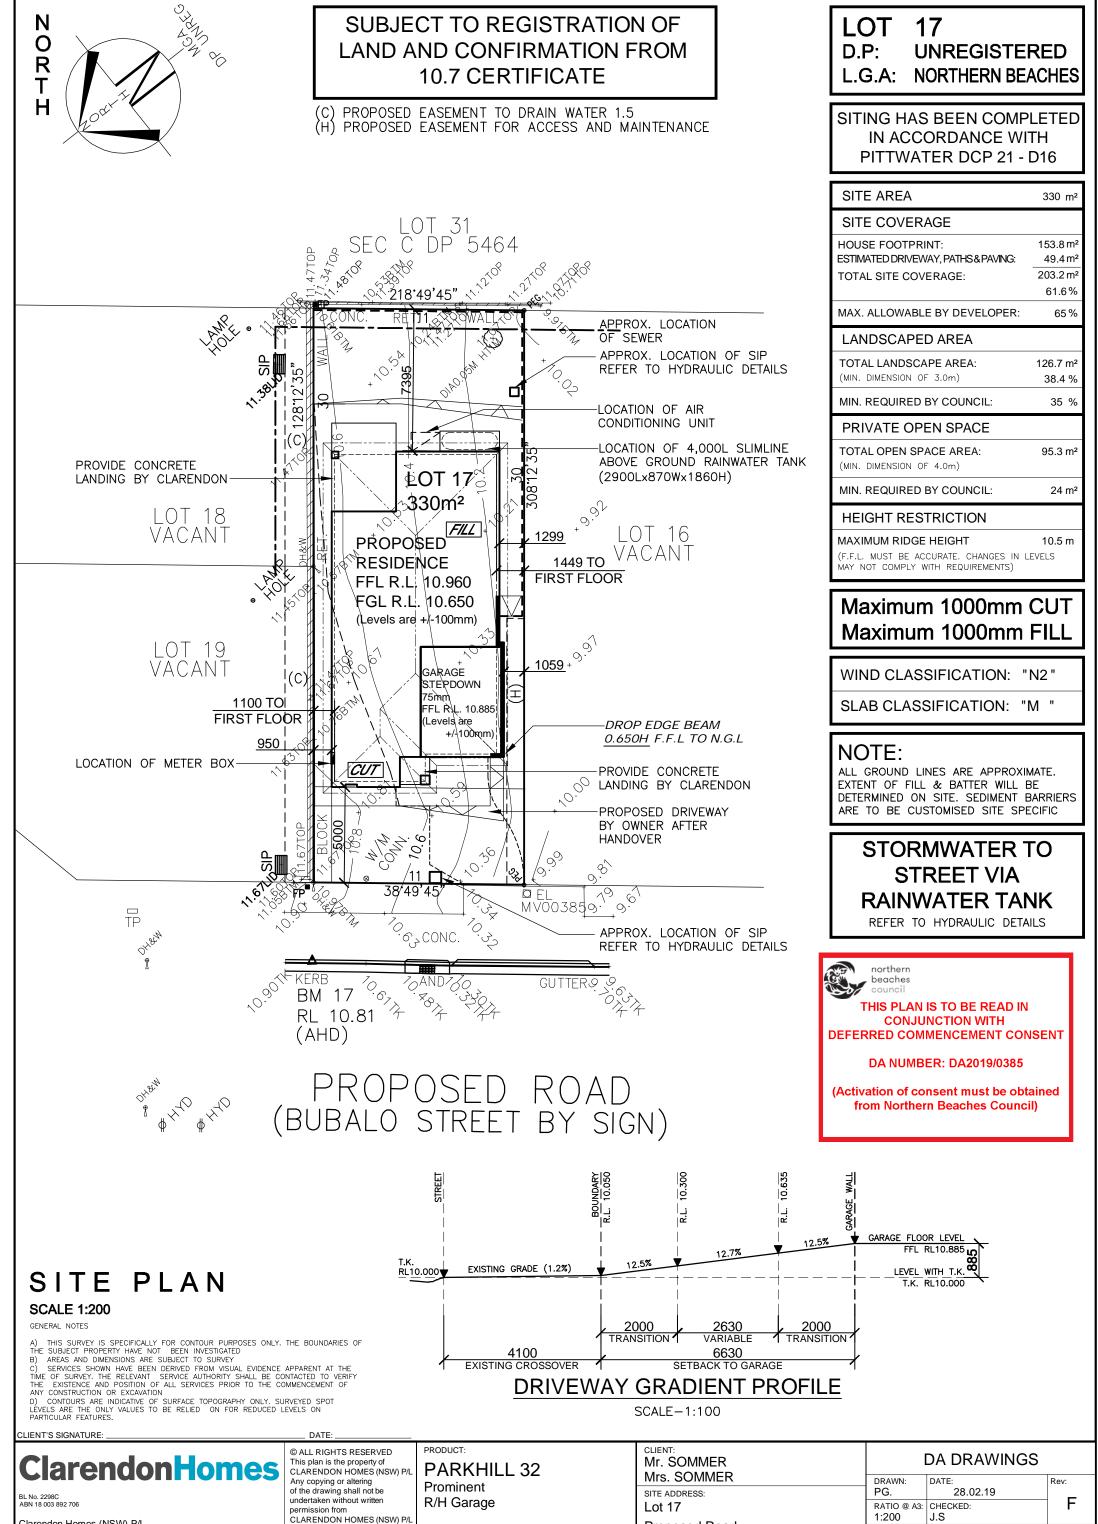

Proposed Road

۱۸/۸ DDIE۱۸/00D 2102

**Evolution Specification** 

| CLIENT'S SIGNATURE:                                                                                                                                  | DATE:                                                                                                                                                                                                                                                    |                                                                               |                                                                                  |                                                                                                                                                                                                                                            |
|------------------------------------------------------------------------------------------------------------------------------------------------------|----------------------------------------------------------------------------------------------------------------------------------------------------------------------------------------------------------------------------------------------------------|-------------------------------------------------------------------------------|----------------------------------------------------------------------------------|--------------------------------------------------------------------------------------------------------------------------------------------------------------------------------------------------------------------------------------------|
| ClarendonHomes<br>BL No. 2298C<br>ABN 18 003 892 706<br>Clarendon Homes (NSW) P/L<br>21 Solent Circuit, Baulkham Hills NSW 2153<br>T: (20) 2054 5022 | © ALL RIGHTS RESERVED<br>This plan is the property of<br>CLARENDON HOMES (NSW) P/L<br>Any copying or altering<br>of the drawing shall not be<br>undertaken without written<br>permission from<br>CLARENDON HOMES (NSW) P/L<br># DIMENSIONS TO BE READ IN | PRODUCT:<br>PARKHILL 32<br>Prominent<br>R/H Garage<br>Evolution Specification | CLIENT:<br>Mr. SOMMER<br>Mrs. SOMMER<br>SITE ADDRESS:<br>Lot 17<br>Proposed Road | DA DRAWINGS   DRAWN: DATE: Rev: Rev: F F F F F F S F F S F S F S F S F S F S S S S S S S S S S S S S S S S S S S S S S S S S S S S S S S S S S S S S S S S S S S S S S S S S S S S S S S S S S S S S S S S S S S S S S S S S S S S S S S S |

northern beaches council THIS PLAN IS TO BE READ IN CONJUNCTION WITH DEFERRED COMMENCEMENT CONSENT

DA NUMBER: DA2019/0385

(Activation of consent must be obtained from Northern Beaches Council)