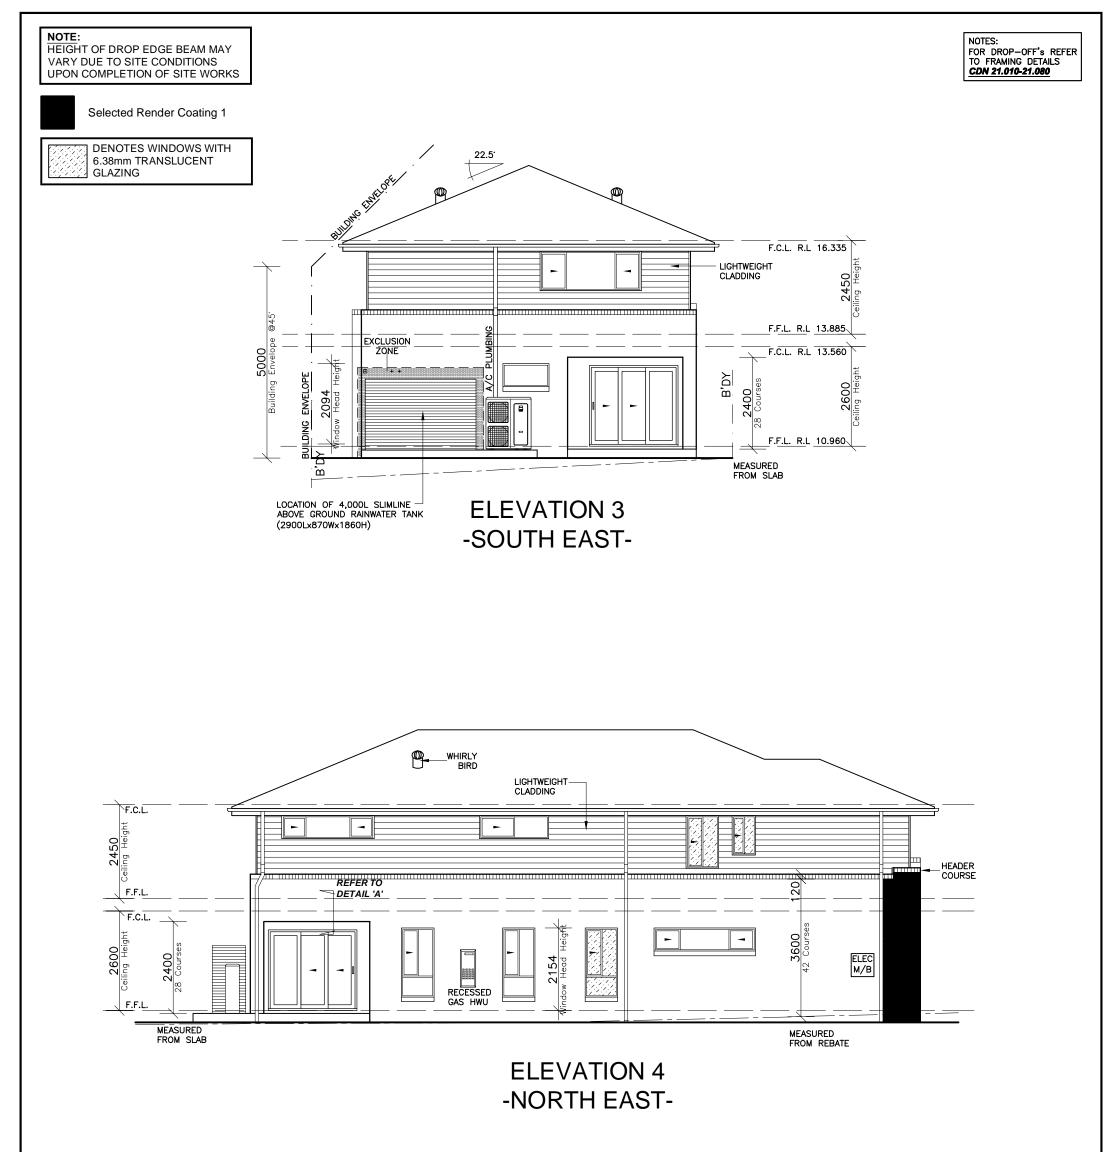

## **GROUND FLOOR PLAN**

| CLIENT'S SIGNATURE:                                                     | DATE:                                                                              |                         |                                                                 |                       |                            |                    |
|-------------------------------------------------------------------------|------------------------------------------------------------------------------------|-------------------------|-----------------------------------------------------------------|-----------------------|----------------------------|--------------------|
| ClarendonHomes                                                          | © ALL RIGHTS RESERVED<br>This plan is the property of<br>CLARENDON HOMES (NSW) P/L | PRODUCT:<br>PARKHILL 32 | CLIENT:<br>Mr. SOMMER<br>Mrs. SOMMER<br>SITE ADDRESS:<br>Lot 17 | DA DRAWINGS           |                            |                    |
| BL No. 2298C<br>ABN 18 003 892 706                                      | Any copying or altering<br>of the drawing shall not be                             | Prominent<br>R/H Garage |                                                                 | PG.<br>RATIO @ A3:    | 28.02.19<br>CHECKED:       | Rev:<br>F<br>N.S.W |
| Clarendon Homes (NSW) P/L<br>21 Solent Circuit, Baulkham Hills NSW 2153 |                                                                                    | Evolution Specification |                                                                 | 1:100<br>SHEET:<br>.3 | J.S<br>JOB No:<br>29913455 |                    |

# FIRST FLOOR PLAN

| CLIENT'S SIGNATURE:                                                     | DATE:                                                                                                   |                         |                                      |                                                                              |     |  |
|-------------------------------------------------------------------------|---------------------------------------------------------------------------------------------------------|-------------------------|--------------------------------------|------------------------------------------------------------------------------|-----|--|
| ClarendonHomes                                                          | © ALL RIGHTS RESERVED<br>This plan is the property of<br>CLARENDON HOMES (NSW) P/L                      | PRODUCT:<br>PARKHILL 32 | CLIENT:<br>Mr. SOMMER<br>Mrs. SOMMER | DA DRAWINGS                                                                  |     |  |
| BL No. 2298C<br>ABN 18 003 892 706                                      | Any copying or altering<br>of the drawing shall not be<br>undertaken without written<br>permission from | Prominent<br>R/H Garage | SITE ADDRESS:<br>Lot 17              | DRAWN: DATE: Rev:   PG. 28.02.19 Rev:   RATIO @ A3: CHECKED: I   1:100 J.S I | F   |  |
| Clarendon Homes (NSW) P/L<br>21 Solent Circuit, Baulkham Hills NSW 2153 | CLARENDON HOMES (NSW) P/L<br># DIMENSIONS TO BE READ IN                                                 | Evolution Specification |                                      | SHEET: 4 JOB NO: 29913455 N.S                                                | N2. |  |