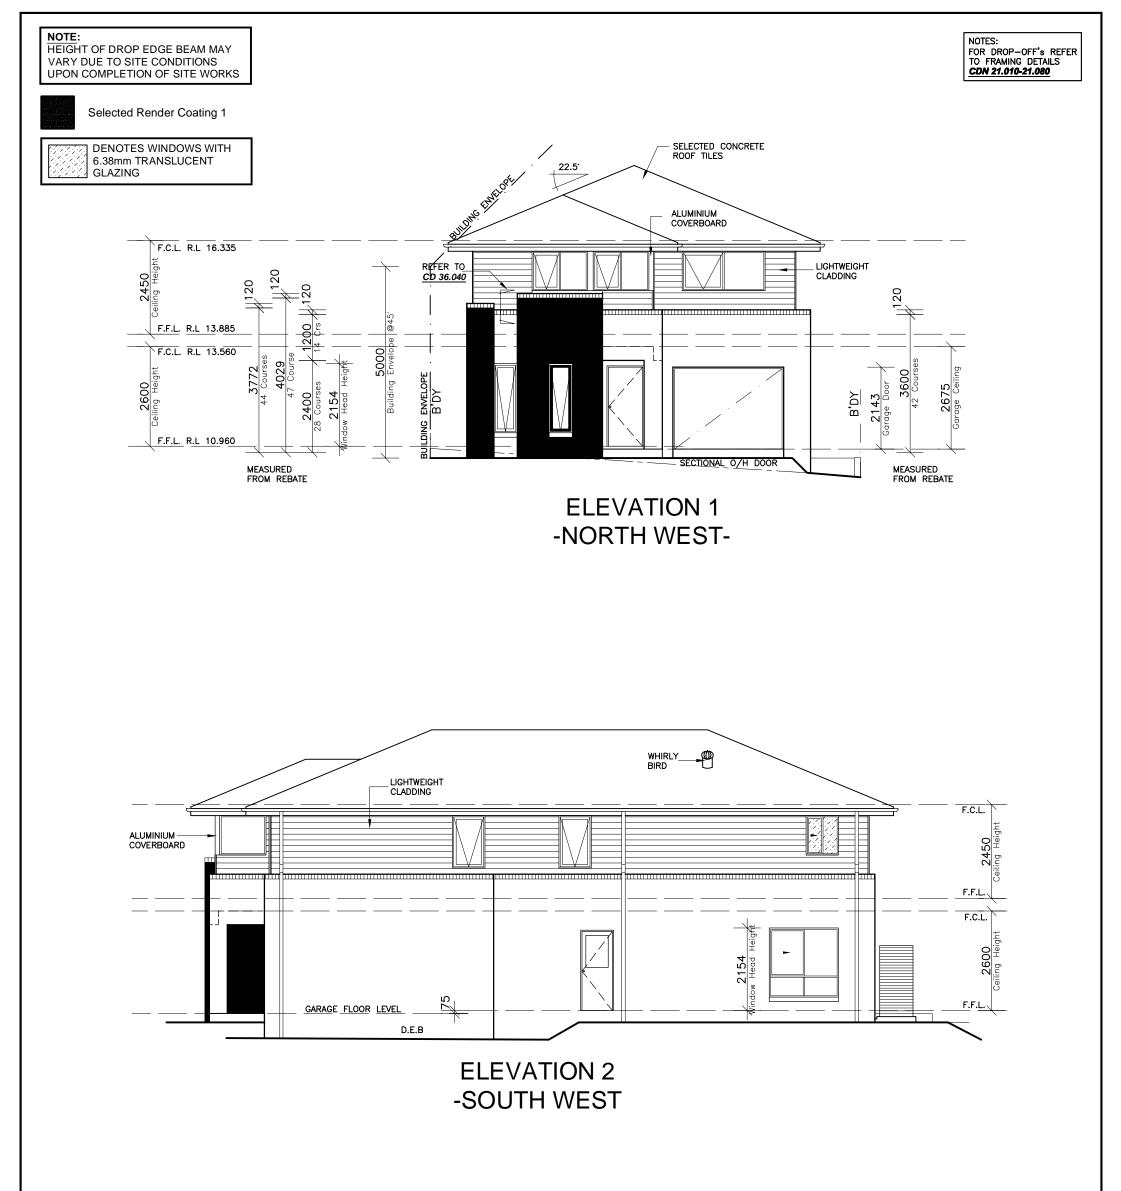

## THIS PLAN IS TO BE READ IN CONJUNCTION WITH DEFERRED COMMENCEMENT CONSENT

### DA NUMBER: DA2019/0385

(Activation of consent must be obtained from Northern Beaches Council)

| CLIENT'S SIGNATURE:                                                     | DATE:                                                                              |                         |                              |                      |                            |       |
|-------------------------------------------------------------------------|------------------------------------------------------------------------------------|-------------------------|------------------------------|----------------------|----------------------------|-------|
| ClarendonHomes                                                          | © ALL RIGHTS RESERVED<br>This plan is the property of<br>CLARENDON HOMES (NSW) P/L | PRODUCT:<br>PARKHILL 32 | CLIENT:<br>Mr. SOMMER        | DA DRAWINGS          |                            |       |
|                                                                         | Any copying or altering of the drawing shall not be                                | Prominent               | Mrs. SOMMER<br>SITE ADDRESS: | DRAWN:<br>PG.        | DATE:<br>28.02.19          | Rev:  |
| BL No. 2298C<br>ABN 18 003 892 706                                      | undertaken without written<br>permission from                                      | R/H Garage              | Lot 17                       | RATIO @ A3:          | CHECKED:                   | F     |
| Clarendon Homes (NSW) P/L<br>21 Solent Circuit, Baulkham Hills NSW 2153 | CLARENDON HOMES (NSW) P/L<br># DIMENSIONS TO BE READ IN                            | Evolution Specification |                              | 1:100<br>SHEET:<br>6 | J.S<br>JOB No:<br>29913455 | N.S.M |