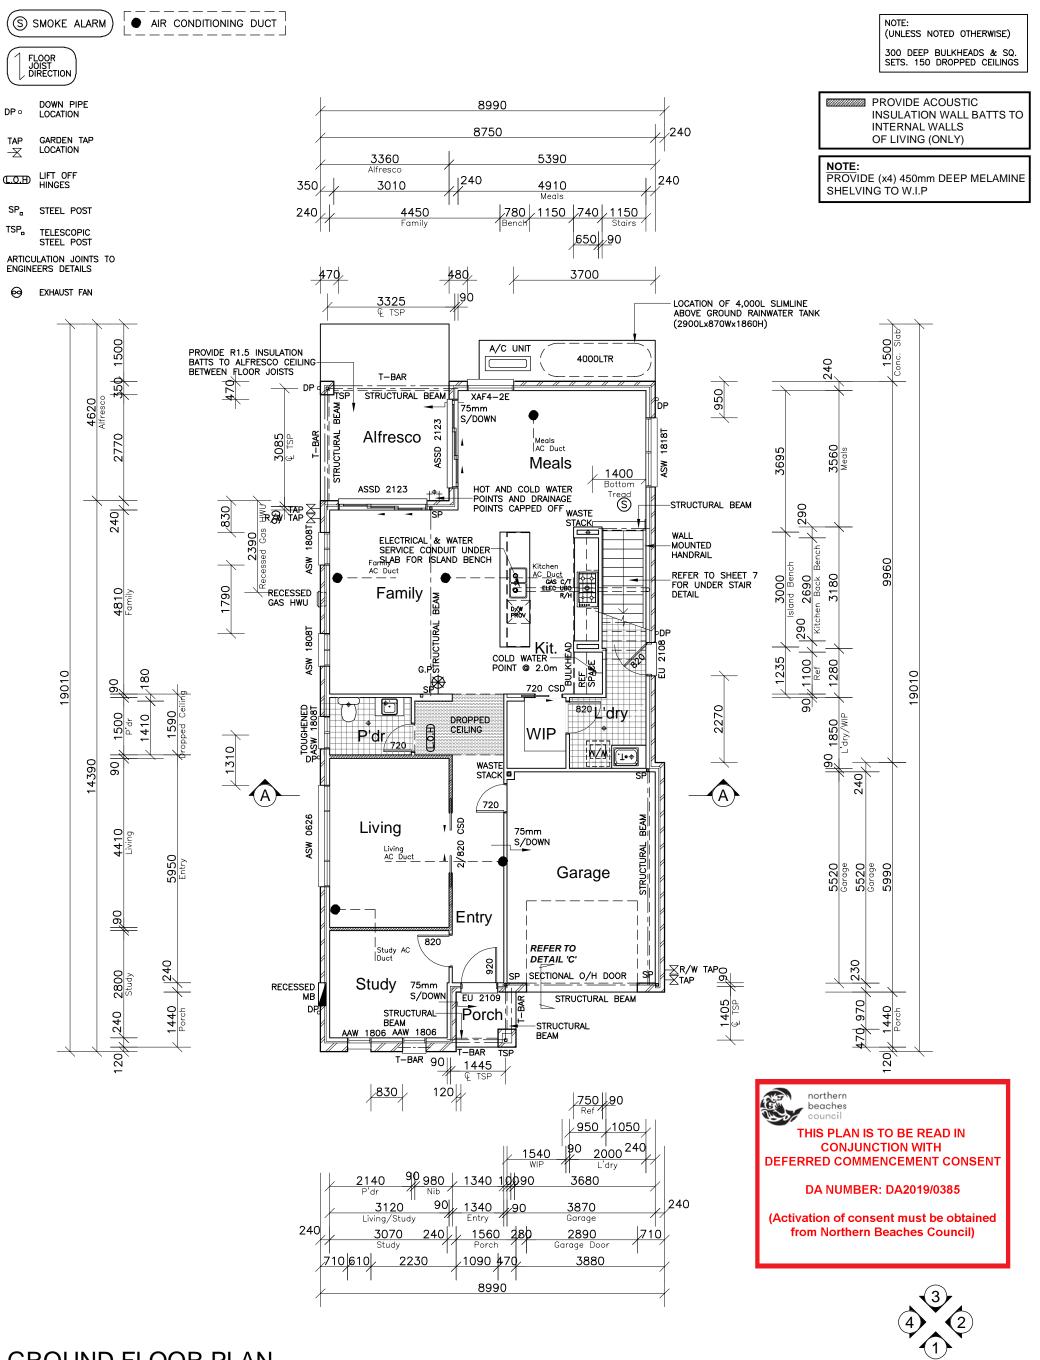

## **GROUND FLOOR PLAN**

| CLIENT'S SIGNATURE:                                                     | DATE:                                                                              |                         |                                                                 |                       |                            |                    |
|-------------------------------------------------------------------------|------------------------------------------------------------------------------------|-------------------------|-----------------------------------------------------------------|-----------------------|----------------------------|--------------------|
| ClarendonHomes                                                          | © ALL RIGHTS RESERVED<br>This plan is the property of<br>CLARENDON HOMES (NSW) P/L | PRODUCT:<br>PARKHILL 32 | CLIENT:<br>Mr. SOMMER<br>Mrs. SOMMER<br>SITE ADDRESS:<br>Lot 17 | DA DRAWINGS           |                            |                    |
| BL No. 2298C<br>ABN 18 003 892 706                                      | Any copying or altering<br>of the drawing shall not be                             | Prominent<br>R/H Garage |                                                                 | PG.<br>RATIO @ A3:    | 28.02.19<br>CHECKED:       | Rev:<br>F<br>N.S.W |
| Clarendon Homes (NSW) P/L<br>21 Solent Circuit, Baulkham Hills NSW 2153 |                                                                                    | Evolution Specification |                                                                 | 1:100<br>SHEET:<br>.3 | J.S<br>JOB No:<br>29913455 |                    |