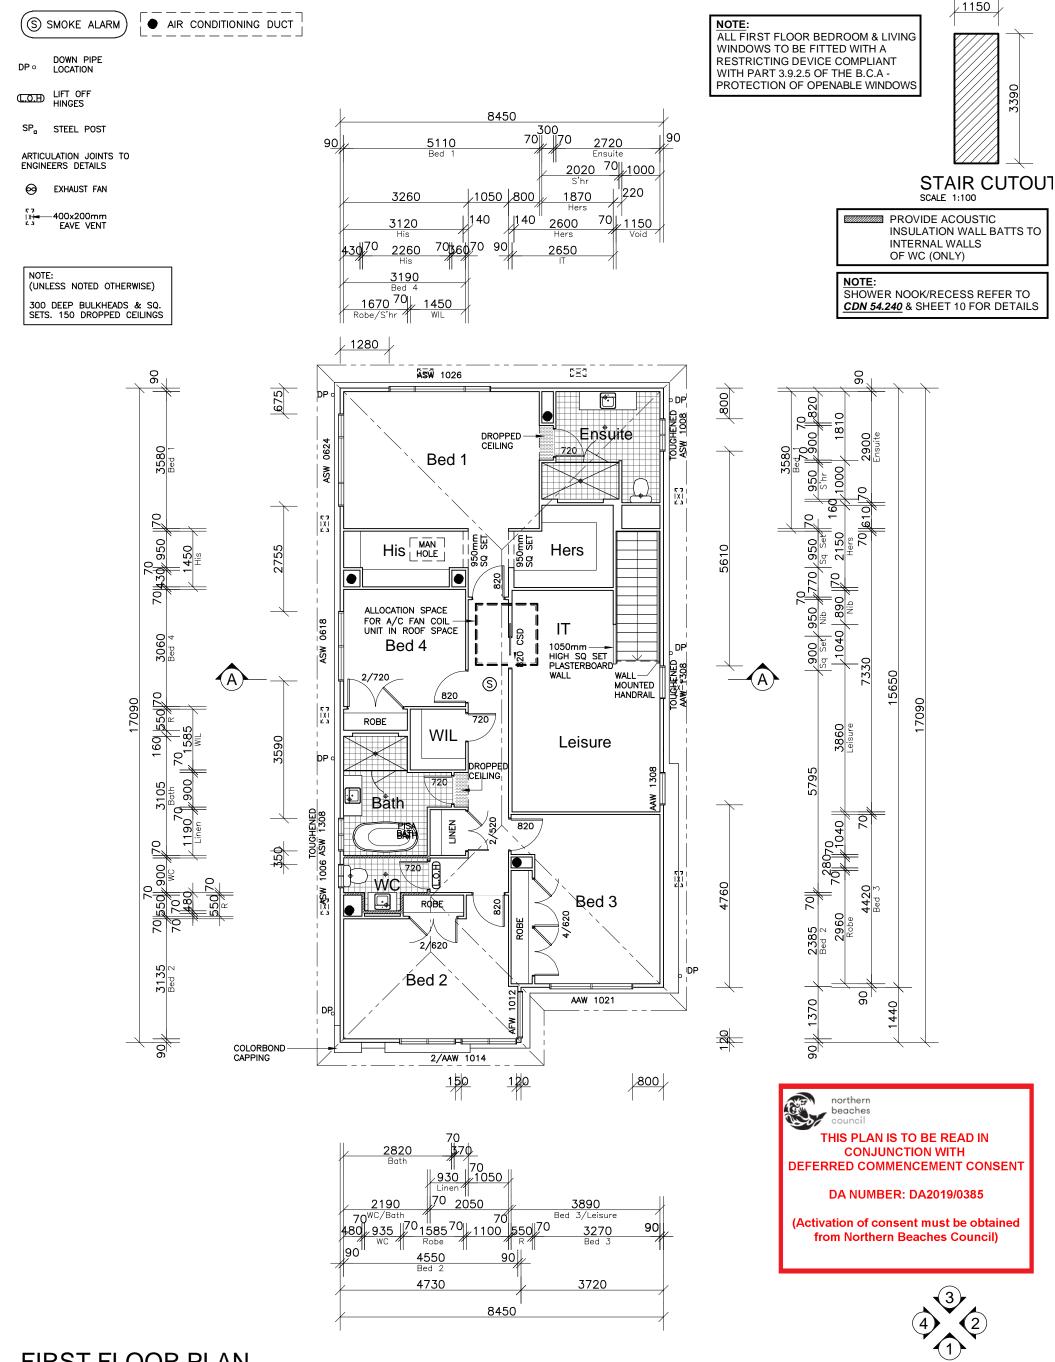

# FIRST FLOOR PLAN

| CLIENT'S SIGNATURE:                                                     | DATE:                                                                                                   |                         |                                      |                                                                              |     |  |
|-------------------------------------------------------------------------|---------------------------------------------------------------------------------------------------------|-------------------------|--------------------------------------|------------------------------------------------------------------------------|-----|--|
| ClarendonHomes                                                          | © ALL RIGHTS RESERVED<br>This plan is the property of<br>CLARENDON HOMES (NSW) P/L                      | PRODUCT:<br>PARKHILL 32 | CLIENT:<br>Mr. SOMMER<br>Mrs. SOMMER | DA DRAWINGS                                                                  |     |  |
| BL No. 2298C<br>ABN 18 003 892 706                                      | Any copying or altering<br>of the drawing shall not be<br>undertaken without written<br>permission from | Prominent<br>R/H Garage | SITE ADDRESS:<br>Lot 17              | DRAWN: DATE: Rev:   PG. 28.02.19 Rev:   RATIO @ A3: CHECKED: I   1:100 J.S I | F   |  |
| Clarendon Homes (NSW) P/L<br>21 Solent Circuit, Baulkham Hills NSW 2153 | CLARENDON HOMES (NSW) P/L<br># DIMENSIONS TO BE READ IN                                                 | Evolution Specification |                                      | SHEET: 4 JOB NO: 29913455 N.S                                                | N2. |  |