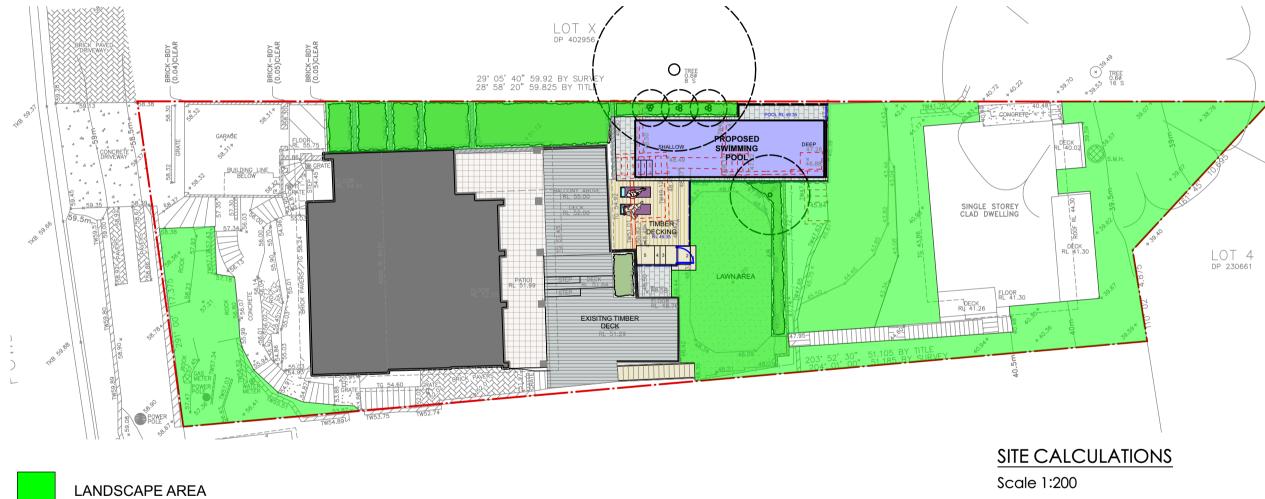

## DEVLOPMENT COMPLIANCE TABLE

| SITE AREA                     | 796.7m2  |
|-------------------------------|----------|
| MINIMUM LANDSCAPW AREA - 50 % | 398.35m2 |
| EXISTING LANDSCAPE AREA       | 300.07m2 |
|                               | 37.6%    |
| PROPOSED LANDSCAPED AREA      | 314.7m2  |
| FROFOSED LANDSCAFED AREA      | 39.5%    |
|                               |          |

LANDSCAPE CALCULATIONS IN ACCORDANCE WITH -Pittwater 21 Development Control Plan » Section D Locality Specific Development Controls » D5 Elanora Heights Locality » D5.8 Landscaped Area - General (Excluding Elanora Heights Village Centre)