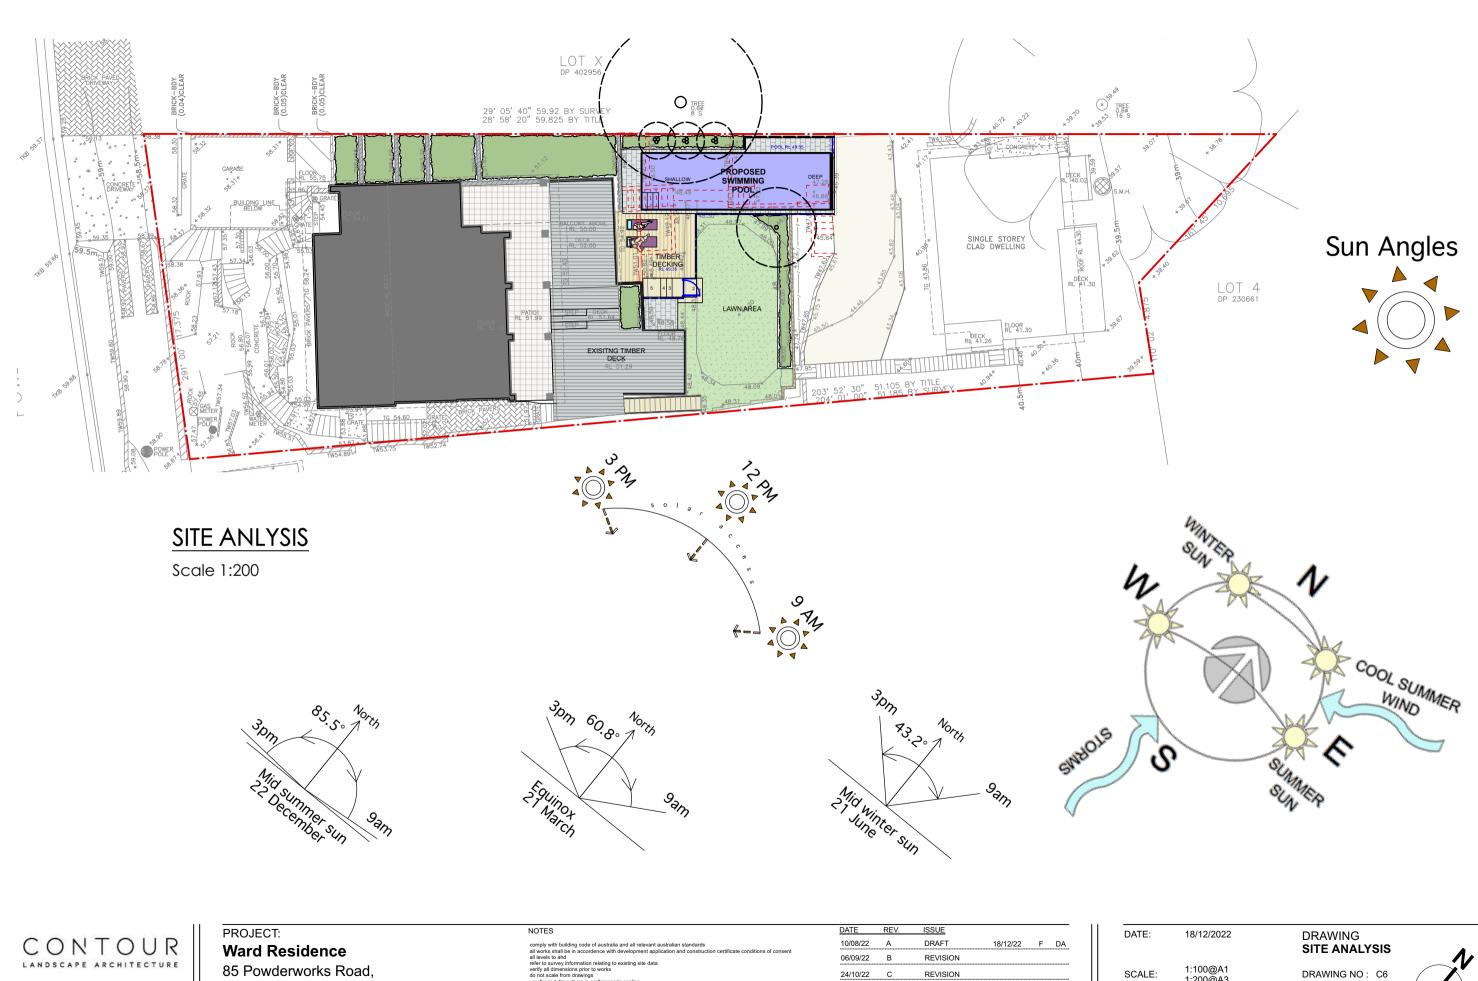

| 18/12/2022           | DRAWING<br>SITE ANALYSIS |  |
|----------------------|--------------------------|--|
| 1:100@A1<br>1:200@A3 | DRAWING NO : C6          |  |
| СС                   | REV: F                   |  |
|                      |                          |  |