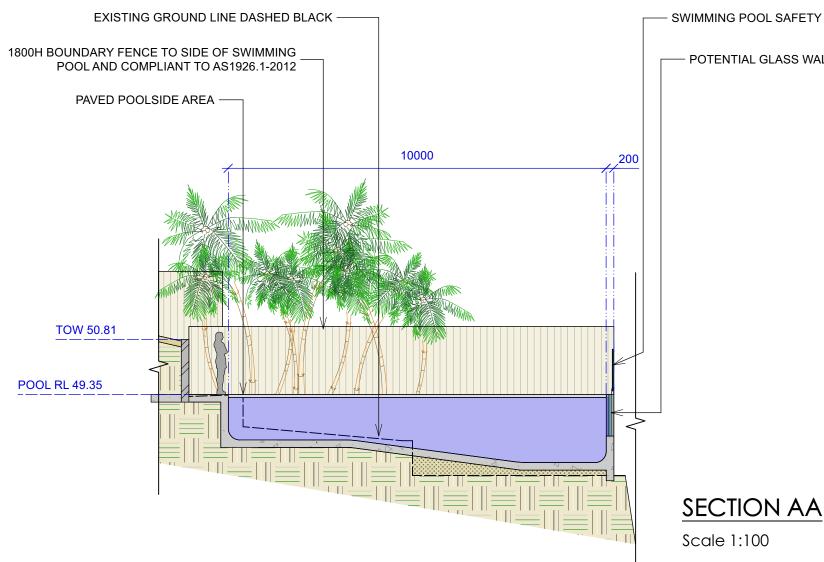

- SWIMMING POOL SAFETY FENCE - FRAMELESS GLASS

- POTENTIAL GLASS WALL TO END OF POOL

Scale 1:100

| CONTOUR<br>LANDSCAPE ARCHITECTURE<br>PO Box 698 MONA VALE NSW 1660<br>Tel: 0434 500 705 - AIDLM | PROJECT:<br><b>Ward Residence</b><br>85 Powderworks Road,<br>North Narrabeen NSW 2101 | NOTES<br>comply with building code of australia and all relevant australian standards<br>all works shall be in accordence with development application and construction certificate conditions of consent<br>all levels to ahd<br>refer to survey information relating to existing site data<br>verify all dimensions prior to works<br>do not scale from drawings<br>use figured dimensions in preference to scaling<br>refer all descrepancies to landscape architect for determination<br>this drawing is copyright and must not be retained, copied, used or reproduced in any way without prior written permission of<br>contour landscape architects. | DATE<br>10/08/22<br>06/09/22<br>24/10/22<br>02/11/22<br>21/11/22 | REV.<br>A<br>B<br>C<br>D<br>E | ISSUE<br>DRAFT<br>REVISION<br>REVISION<br>REVISION | 18/12/22<br>21/03/23 | F DA<br>G DA | DATE:<br>SCALE<br>DRAW | .E: | 2 |
|-------------------------------------------------------------------------------------------------|---------------------------------------------------------------------------------------|-------------------------------------------------------------------------------------------------------------------------------------------------------------------------------------------------------------------------------------------------------------------------------------------------------------------------------------------------------------------------------------------------------------------------------------------------------------------------------------------------------------------------------------------------------------------------------------------------------------------------------------------------------------|------------------------------------------------------------------|-------------------------------|----------------------------------------------------|----------------------|--------------|------------------------|-----|---|
| I                                                                                               |                                                                                       |                                                                                                                                                                                                                                                                                                                                                                                                                                                                                                                                                                                                                                                             |                                                                  |                               |                                                    |                      |              |                        |     | - |

1800H BOUNDARY FENCE TO SIDE OF SWIMMING POOL AND COMPLIANT TO AS1926.1-2012

21/03/2023