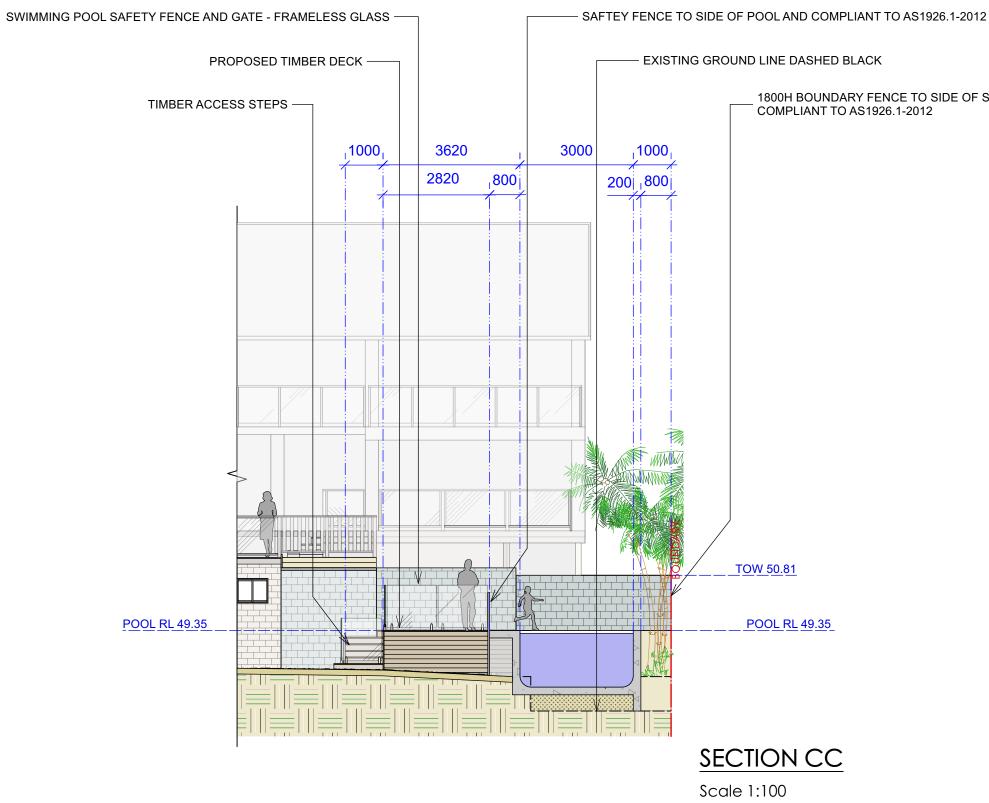

1800H BOUNDARY FENCE TO SIDE OF SWIMMING POOL AND COMPLIANT TO AS1926.1-2012

21/03/2023

### DRAWING SECTION SHEET CC

DRAWING NO: C4

1:100@A1 1:200@A3

REV: G

СС

SWIMMING POOL WATER CAPACITY IS LESS THAN 40,000 LITRES
SWIMMING POOL LOCATED IN REAR YARD
NO WINDOWS AND DOORS TO OPEN INTO THE POOL AREA
SWIMMING POOL SAFETY FENCING &
SWIMMING POOL SAFETY FENCING &
SWIMMING POOL SAFETY AS 1926.1-2007
SWIMMING POOL SAFETY AS 1926.1-2017
SWIMMING POOL SAFETY AS 1926.1-2017
SWIMMING POOL SAFETY AS 381926.1-2012
AS APPLICABLE.