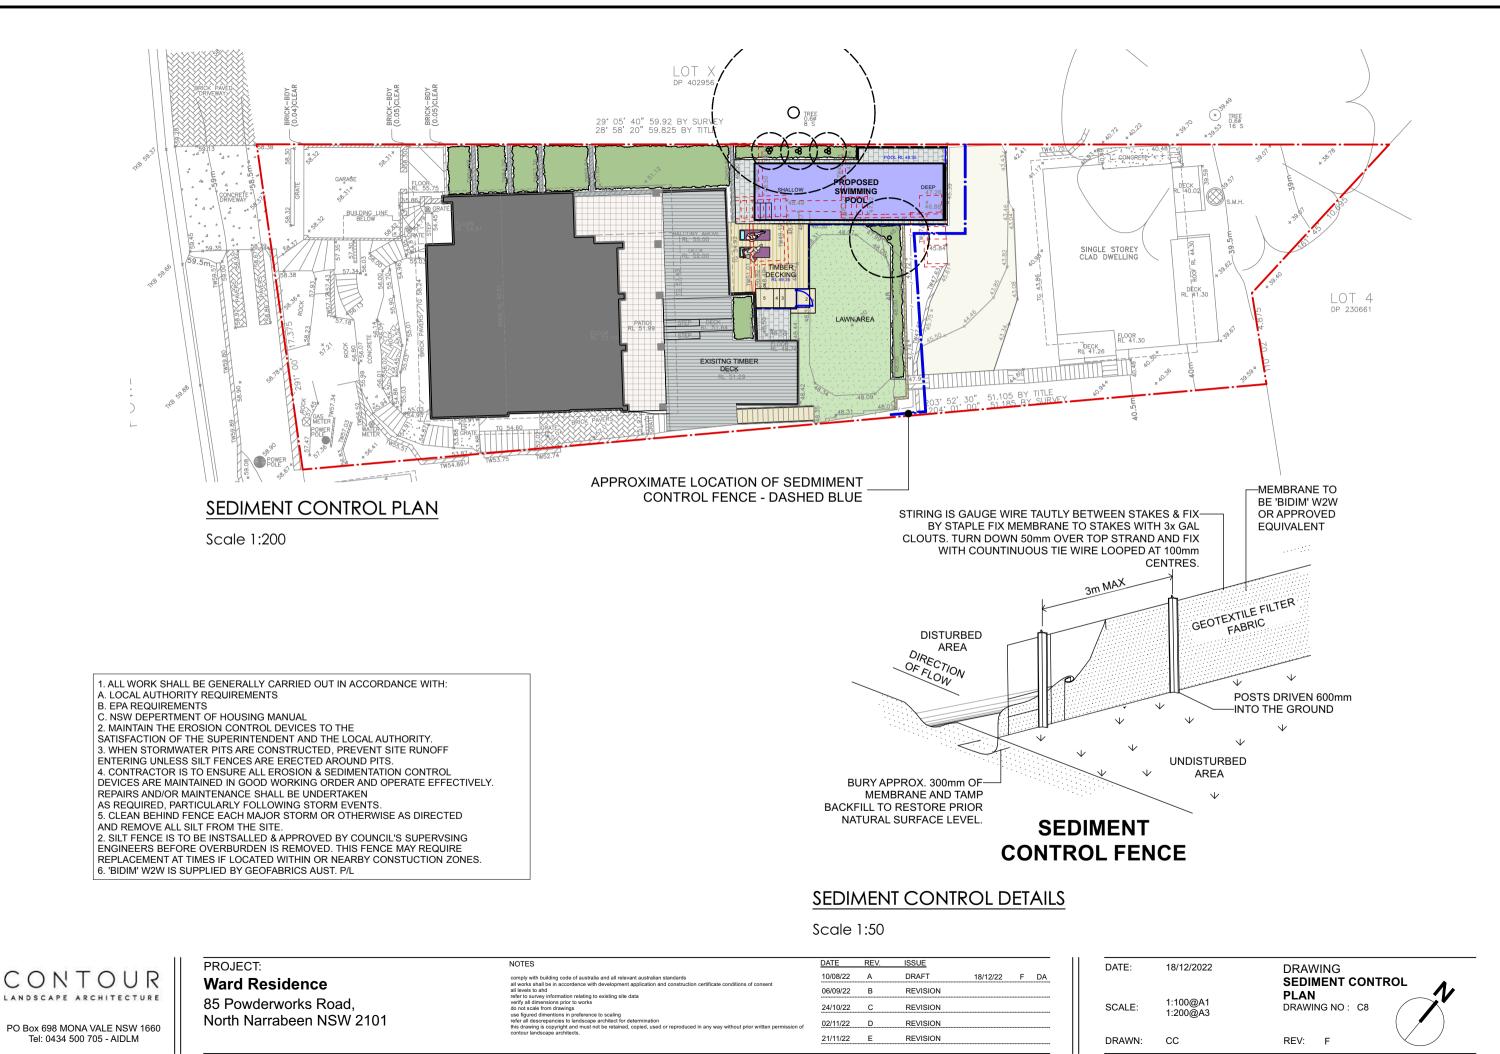

# <u>LEGEND</u>

\_\_\_\_\_

0

EXISTING STRUCTURE TO BE REMOVED

EXISTING TREE TO BE RETAINED

PO Box 698 MONA VALE NSW 1660 Tel: 0434 500 705 - AIDLM

Ward Residence 85 Powderworks Road, North Narrabeen NSW 2101