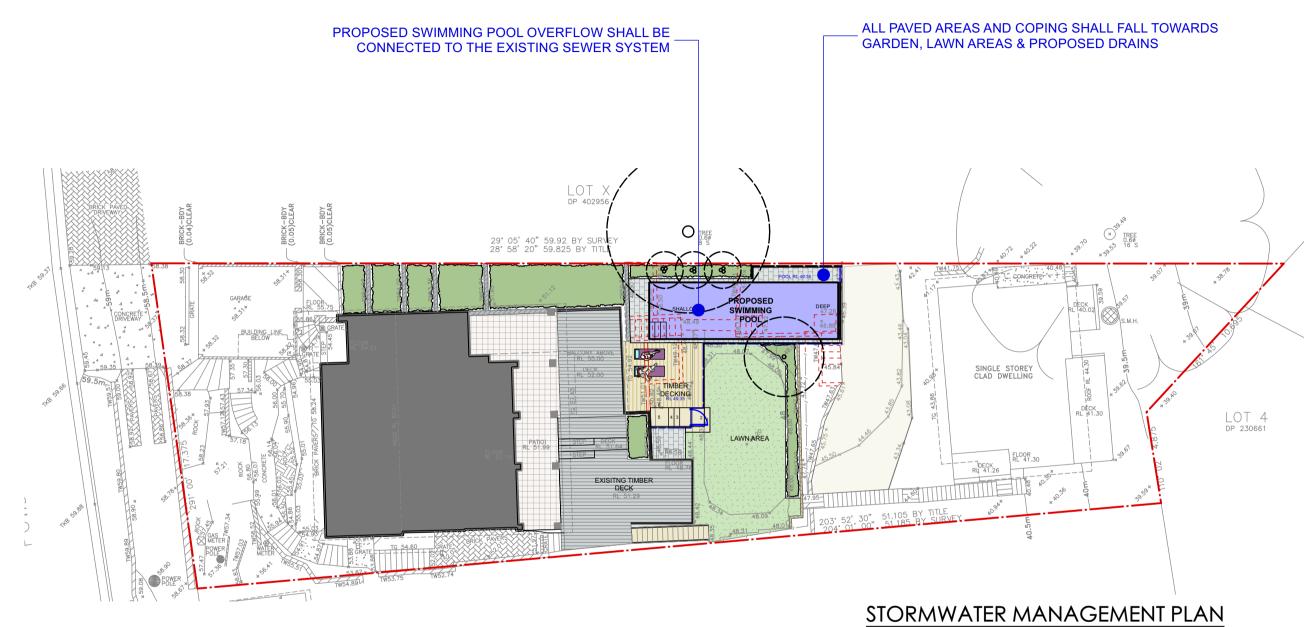

Scale 1:200

|    | 18/12/2022           | DRAWING<br>STORMWATER PLAN |
|----|----------------------|----------------------------|
| :  | 1:100@A1<br>1:200@A3 | DRAWING NO : C7            |
| N: | СС                   | REV: F                     |
|    |                      |                            |