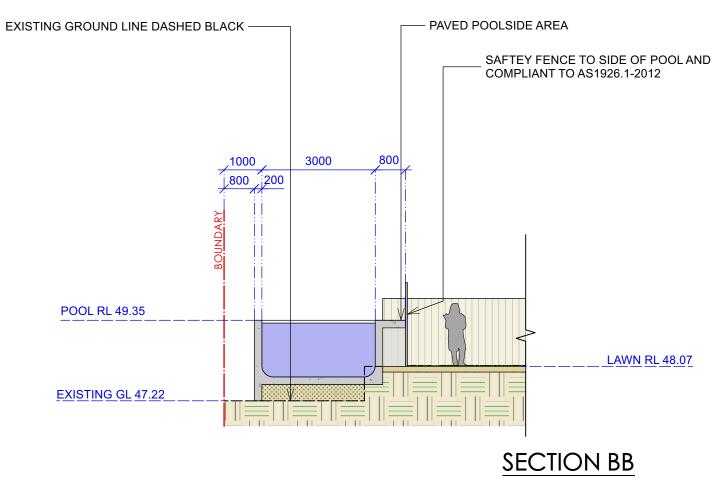

- SWIMMING POOL SAFETY FENCE - FRAMELESS GLASS

- POTENTIAL GLASS WALL TO END OF POOL

Scale 1:100

| CONTOUR<br>LANDSCAPE ARCHITECTURE<br>PO Box 698 MONA VALE NSW 1660<br>Tel: 0434 500 705 - AIDLM | PROJECT:<br><b>Ward Residence</b><br>85 Powderworks Road,<br>North Narrabeen NSW 2101 | NOTES<br>comply with building code of australia and all relevant australian standards<br>all works shall be in accordence with development application and construction certificate conditions of consent<br>all levels to ahd<br>refer to survey information relating to existing site data<br>verify all dimensions prior to works<br>do not scale from drawings<br>use figured dimensions in preference to scaling<br>refer all descrepancies to landscape architect for determination<br>this drawing is copyright and must not be retained, copied, used or reproduced in any way without prior written permission of<br>contour landscape architects. | DATE<br>10/08/22<br>06/09/22<br>24/10/22<br>02/11/22<br>21/11/22 | REV.<br>A<br>B<br>C<br>D<br>E | ISSUE<br>DRAFT<br>REVISION<br>REVISION<br>REVISION | 18/12/22<br>21/03/23 | F DA<br>G DA | DATE:<br>SCALE<br>DRAW | .E: | 2 |
|-------------------------------------------------------------------------------------------------|---------------------------------------------------------------------------------------|-------------------------------------------------------------------------------------------------------------------------------------------------------------------------------------------------------------------------------------------------------------------------------------------------------------------------------------------------------------------------------------------------------------------------------------------------------------------------------------------------------------------------------------------------------------------------------------------------------------------------------------------------------------|------------------------------------------------------------------|-------------------------------|----------------------------------------------------|----------------------|--------------|------------------------|-----|---|
| I                                                                                               |                                                                                       |                                                                                                                                                                                                                                                                                                                                                                                                                                                                                                                                                                                                                                                             |                                                                  |                               |                                                    |                      |              |                        |     | - |

1:100@A1 1:200@A3

21/03/2023

SECTION SHEET BB

DRAWING

REV: G

DRAWING NO: C3

СС

|                               | PROJECT:                 | NOTES                                                                                                                                                                                                                                                | DATE REV.  | ISSUE       |             | DATE:  | 2 |
|-------------------------------|--------------------------|------------------------------------------------------------------------------------------------------------------------------------------------------------------------------------------------------------------------------------------------------|------------|-------------|-------------|--------|---|
| CONTOURI                      | Ward Residence           | comply with building code of australia and all relevant australian standards<br>all works shall be in accordence with development application and construction certificate conditions of consent                                                     | 10/08/22 A | DRAFT 18    | /12/22 F DA |        |   |
| LANDSCAPE ARCHITECTURE        |                          | all levels to and<br>refer to survey information relating to existing site data                                                                                                                                                                      | 06/09/22 B | REVISION 21 | /03/23 G DA |        |   |
| EARDSCAFE ARCHITECTORE        | 85 Powderworks Road,     | verify all dimensions prior to works<br>do not scale from drawings                                                                                                                                                                                   | 24/10/22 C | REVISION    |             | SCALE: | 1 |
| PO Box 698 MONA VALE NSW 1660 | North Narrabeen NSW 2101 | use figured dimentions in preference to scaling<br>refer all descrepancies to landscape architect for determination<br>this drawing is copyright and must not be retained, copied, used or reproduced in any way without prior written permission of | 02/11/22 D | REVISION    |             |        |   |
| Tel: 0434 500 705 - AIDLM     |                          | contour landscape architects.                                                                                                                                                                                                                        | 21/11/22 E | REVISION    |             | DRAWN: | C |
|                               |                          |                                                                                                                                                                                                                                                      |            |             |             |        |   |