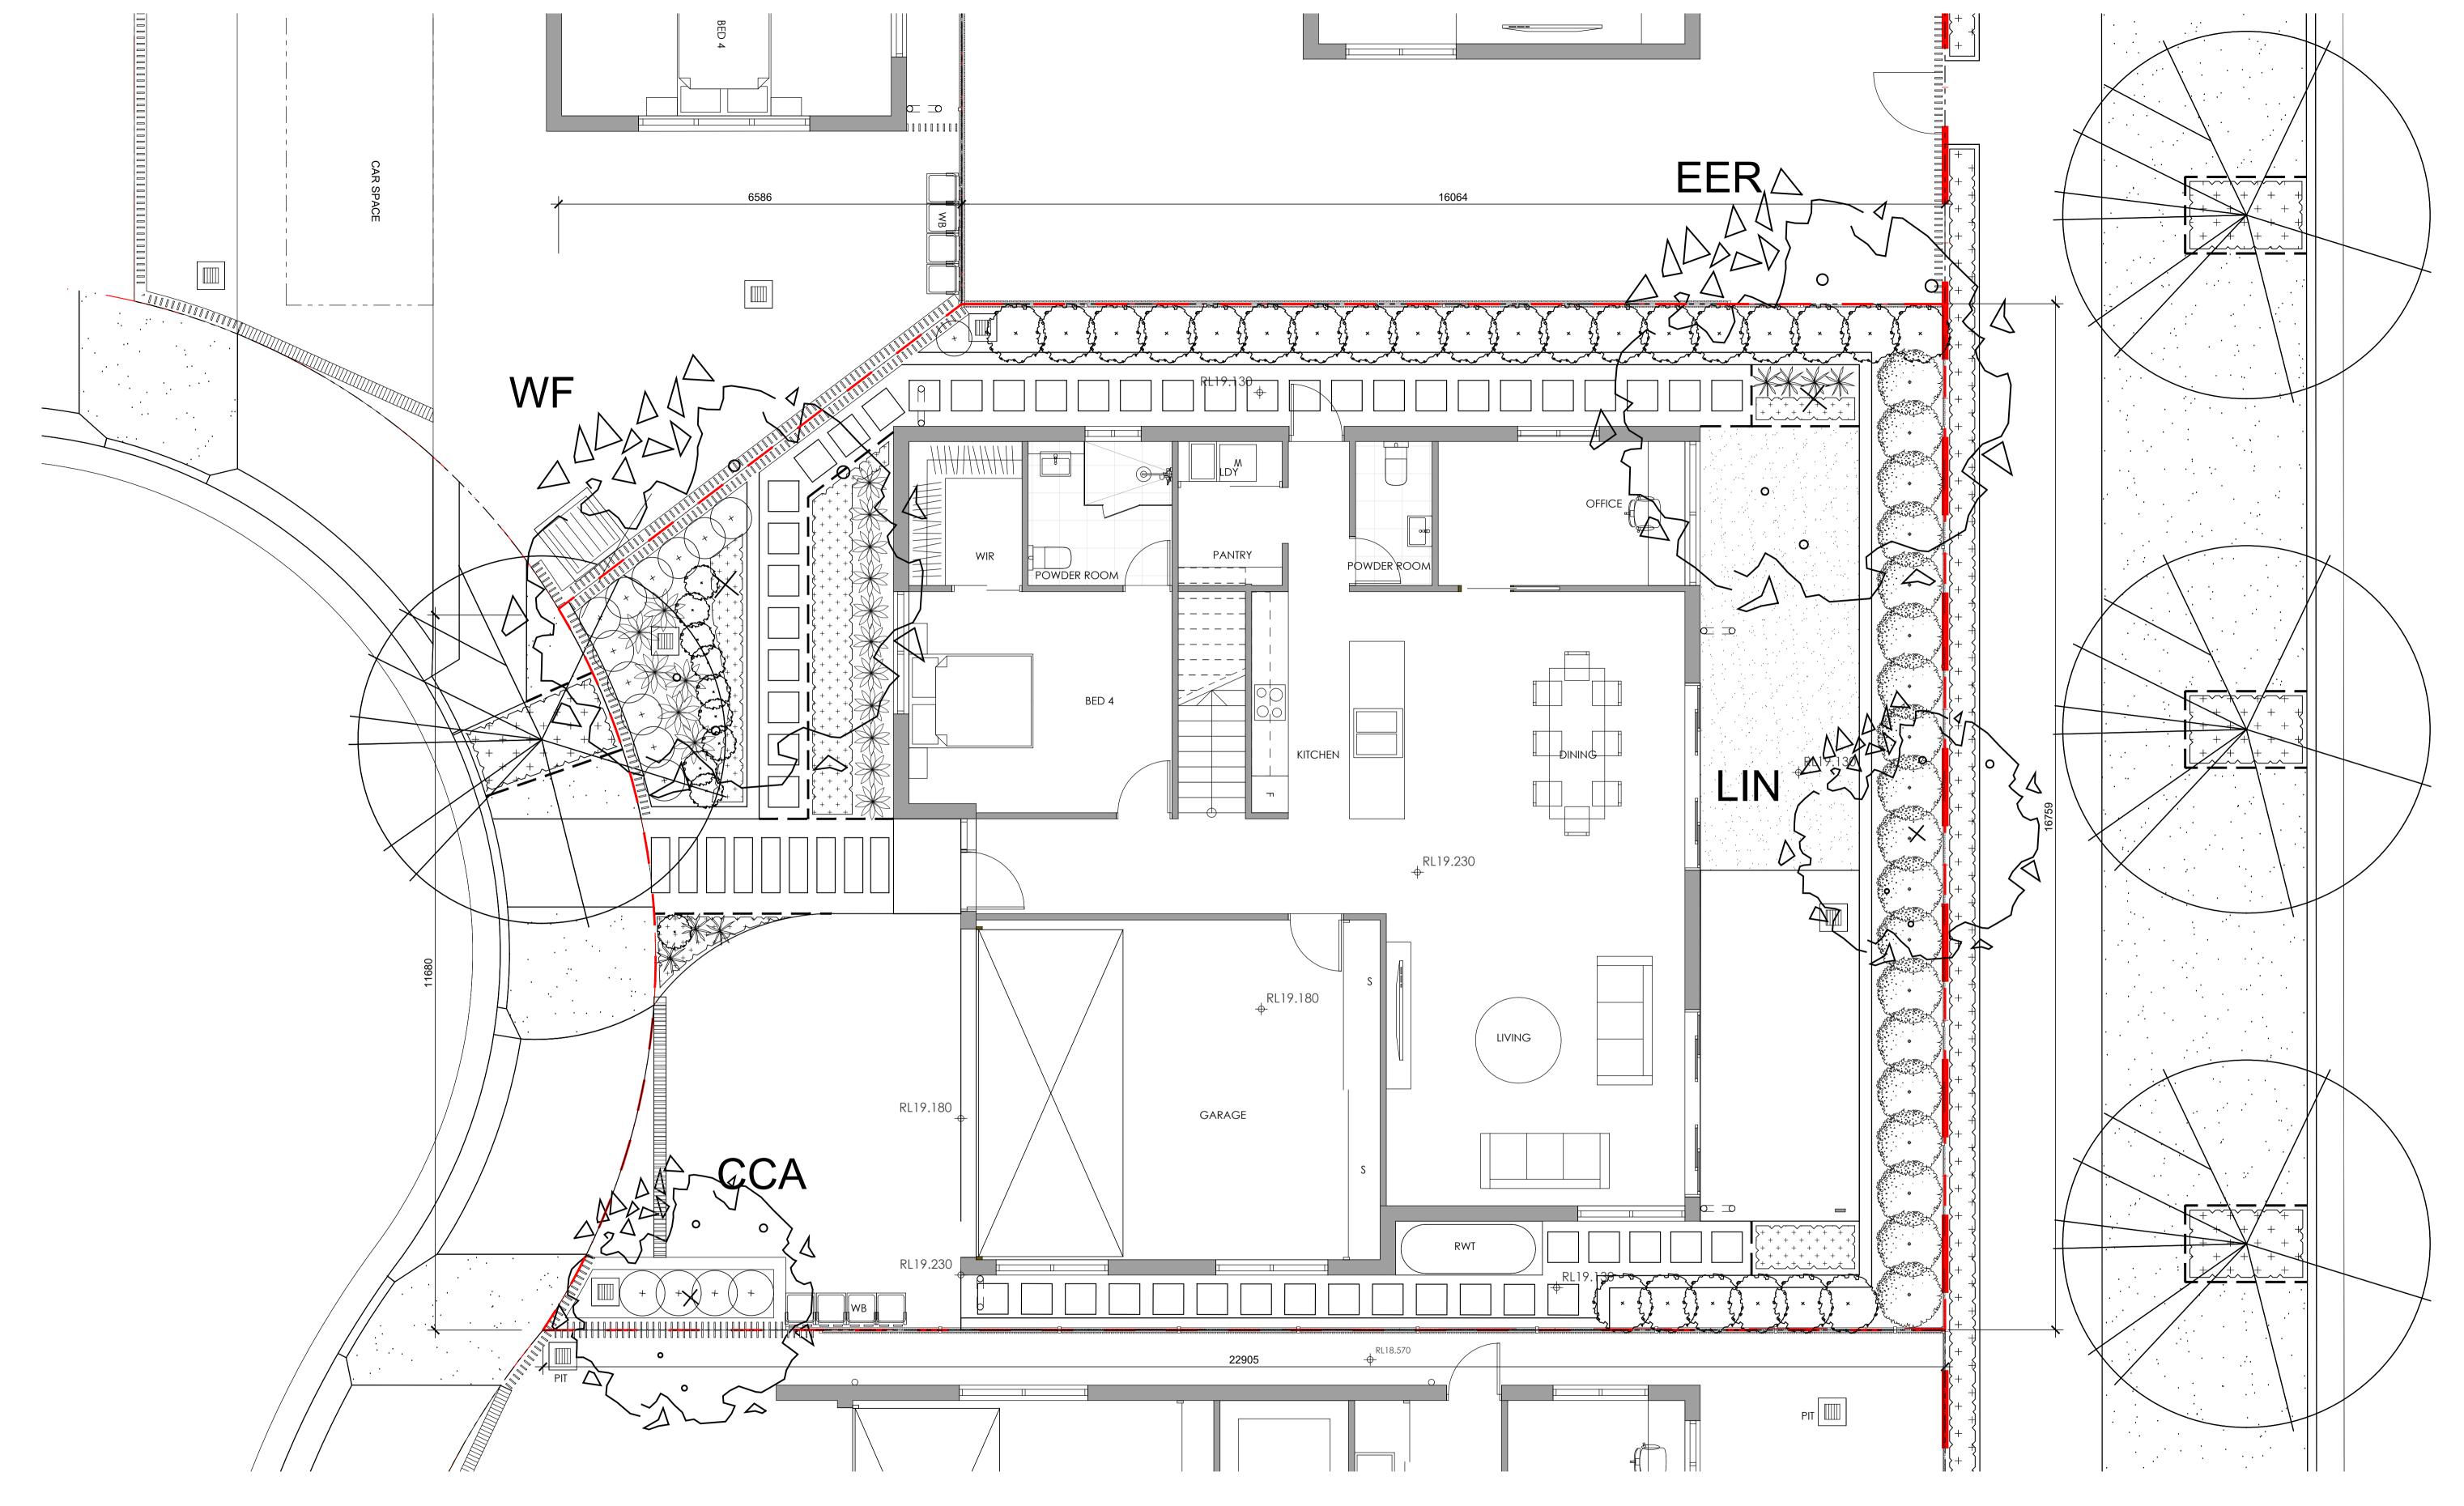

Legend Existing tree to be removed Proposed street trees Shrub and accent planting

Indicative plant schedule refer to drawing sheet 513

Key Plan

Fax: (61 2) 9698 2877

SKYCORP AUSTRALIA

Proposed Dwellings 10 Fern Creek Road Warriewood

Landscape Planting Plan - Lot 13

DEVELOPMENT APPLICATION

Job Number Drawing Number SS21-4780 413 A

A For Approval

Drawn Check Date

Issue Revision Description

PH RS 18.10.2021