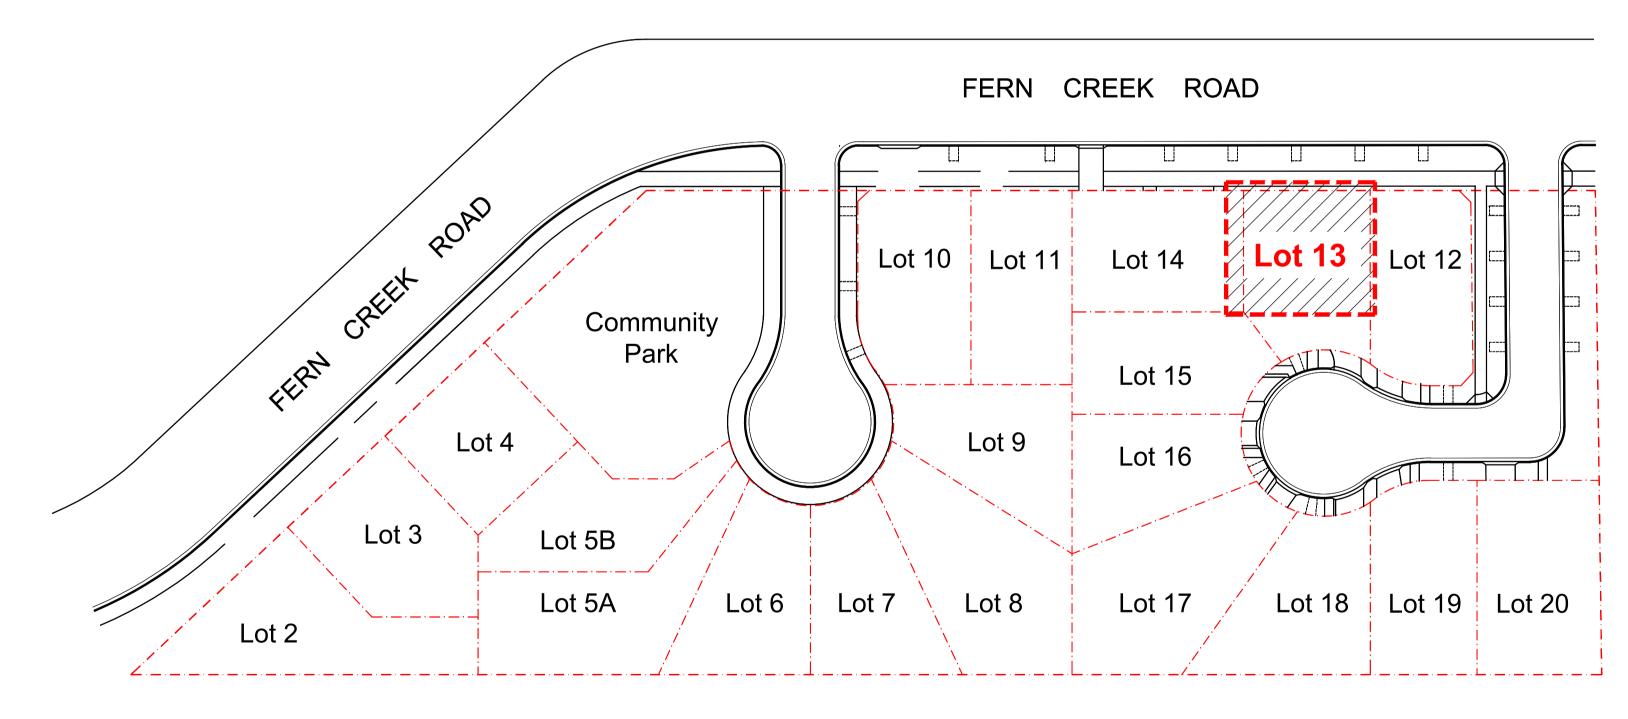

# Proposed Dwellings Lot 13, 10 Fern Creek Road Warriewood

# Landscape Development Application

### **DRAWINGS**

| DWG NO.    | DRAWING TITLE                              | SCALE       |
|------------|--------------------------------------------|-------------|
| 013<br>113 | COVER SHEET<br>LANDSCAPE PLAN - Lot 13     | N/A<br>1:50 |
| 313        | LANDSCAPE HARDSCAPE PLAN - Lot 13          | 1:50        |
| 413        | LANDSCAPE PLANTING PLAN - Lot 13           | 1:50        |
| 513        | LANDSCAPE SPECIFICATION & DETAILS - Lot 13 | AS SHOWN    |



Key Plan | 1:500

# NOT FOR CONSTRUCTION

© 2021 Site Image (NSW) Pty Ltd  $\,$  ABN 44 801 262 380 as agent for Site Image NSW Partnership. All rights reserved. This drawing is copyright and shall not be reproduced or copied in any form or by any means (graphic, electronic or mechanical including photocopy) without the written permission of Site Image (NSW) Pty Ltd Any license, expressed or implied, to use this document for any purpose what so ever is restricted to the terms of the written agreement between Site Image (NSW) Pty Ltd and the instructing

The contractor shall check and verify all work on site (including work by others) before commencing the landscape installation. Any discrepancies are to be reported to the Project Manager or Landscape Architect prior to commencing work. D