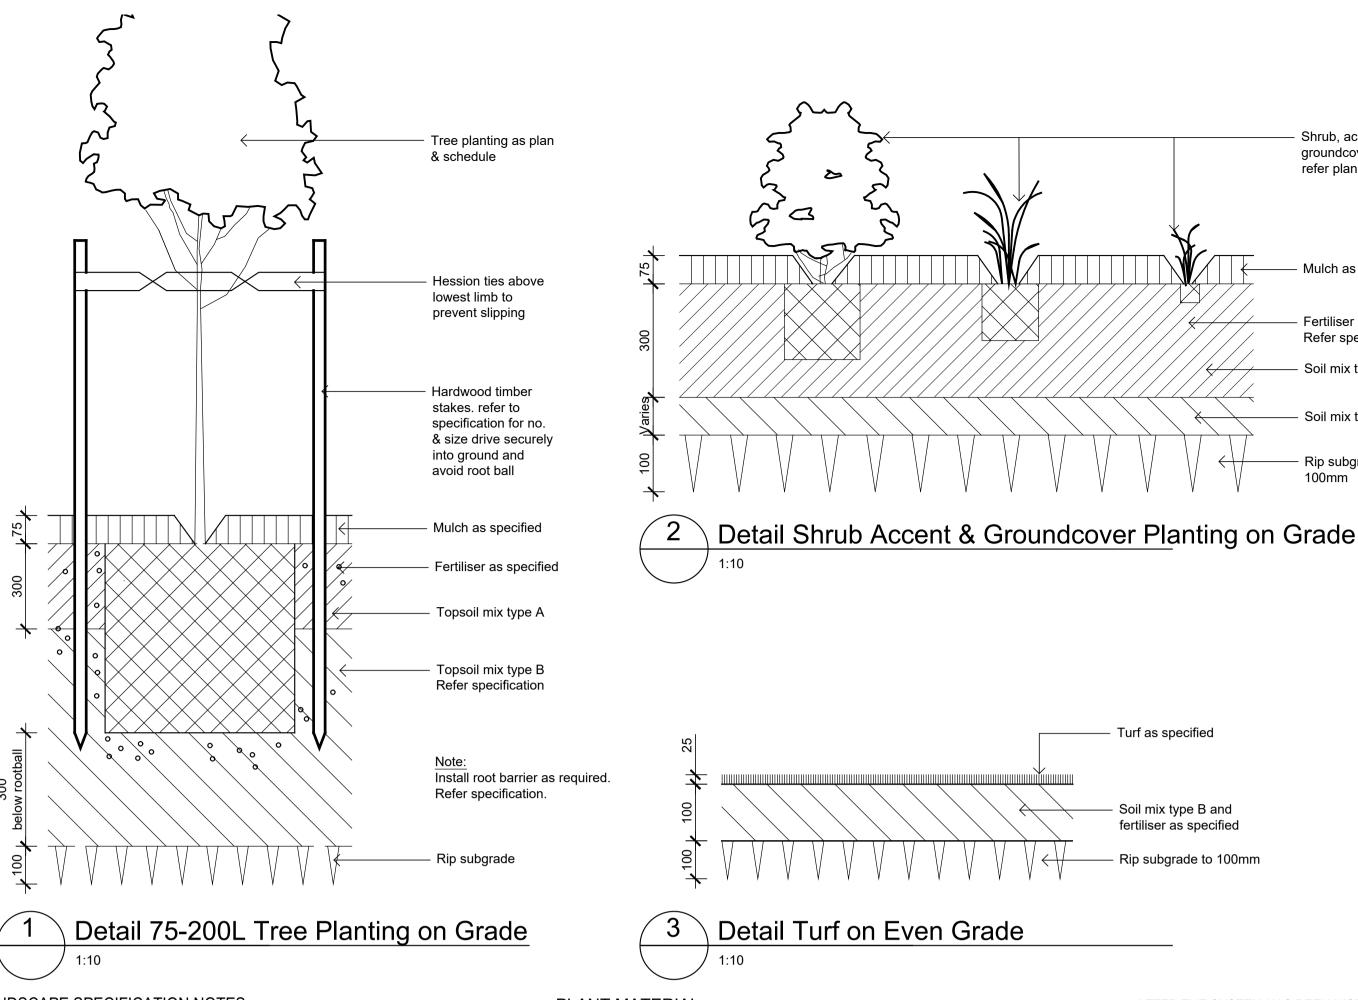

Shrub, accent &

groundcover planting

refer plan & schedule

Mulch as specified

Refer specification

- Soil mix type A

Soil mix type B

Rip subgrade to

Fertiliser

Compact soil around edge

strio following installation

Timber edge forming

Curved timber edge

SCALE 1:10

**SCALE 1:10** 

sections to be cut to a

depth to allow for bending

curved edge to

planting bed

TIMBER EDGE - PLAN & SECTION

STEPPING PAVER IN DECOMPOSED GRANITE ON GRADE

TURF ALL LANDSCAPE AREAS AS SHOWN ON THE LANDSCAPE DRAWINGS. TURF IS TO HAVE AN EVEN THICKNESS OF NOT LESS THAN 25mm. OBTAIN TURF FROM AN APPROVED GROWER. FURNISH A WARRANTY FROM THE GROWER THAT THE TURF IS FREE FROM WEEDS AND OTHER FOREIGN MATTER. DELIVER TURF TO THE SITE WITHIN 24 HOURS OF BEING CUT, AND LAY IT WITHIN 24 HOURS OF BEING DELIVERED.

TO PREPARE GRADED AREAS TO RECEIVE TURF, EXCAVATE THE AREA AND CULTIVATE SO AS TO ALLOW FOR IMPORTING OF 100mm OF TURF UNDERLAY SOIL. REMOVE ALL STONES OVER 50mm Ø AND REMOVE ALL WEEDS AND FOREIGN MATTER. SPREAD SOIL MIX A.B.S TO A DEPTH OF 100mm AND GRADE TO APPROPRIATE LEVELS TO ACHIEVE GENERAL EVEN GRADES TO DRAINAGE OUTLETS INSTALLED BY OTHERS.

LAY THE TURF ALONG THE LAND CONTOURS WITH STAGGERED, CLOSE BUTTED JOINTS, SO THAT THE FINISHED TURF SURFACE IS FLUSH WITH ADJACENT FINISHED SURFACES OF PAVING AND THE LIKE. AS SOON AS PRACTICABLE AFTER LAYING, ROLL THE TURF WITH A ROLLER WEIGHING NOT MORE THAN 90kg PER METRE OF WIDTH FOR SANDY OR LIGHT SOILS.

WATER AS NECESSARY TO KEEP THE SOIL MOIST TO A DEPTH OF 100MM. PROTECT NEWLY TURFED AREAS AGAINST TRAFFIC UNTIL GRASS IS ESTABLISHED. FERTILISE TWO WEEKS AFTER LAYING FERTILISE A.B.S

'TOP DRESS' THE TURF WHEN IT IS ESTABLISHED TO A DEPTH OF 10MM WITH COARSE WASHED RIVER SAND. RUB THE DRESSING WELL INTO THE JOINTS AND CORRECT ANY UNEVENNESS IN THE TURF SURFACES.