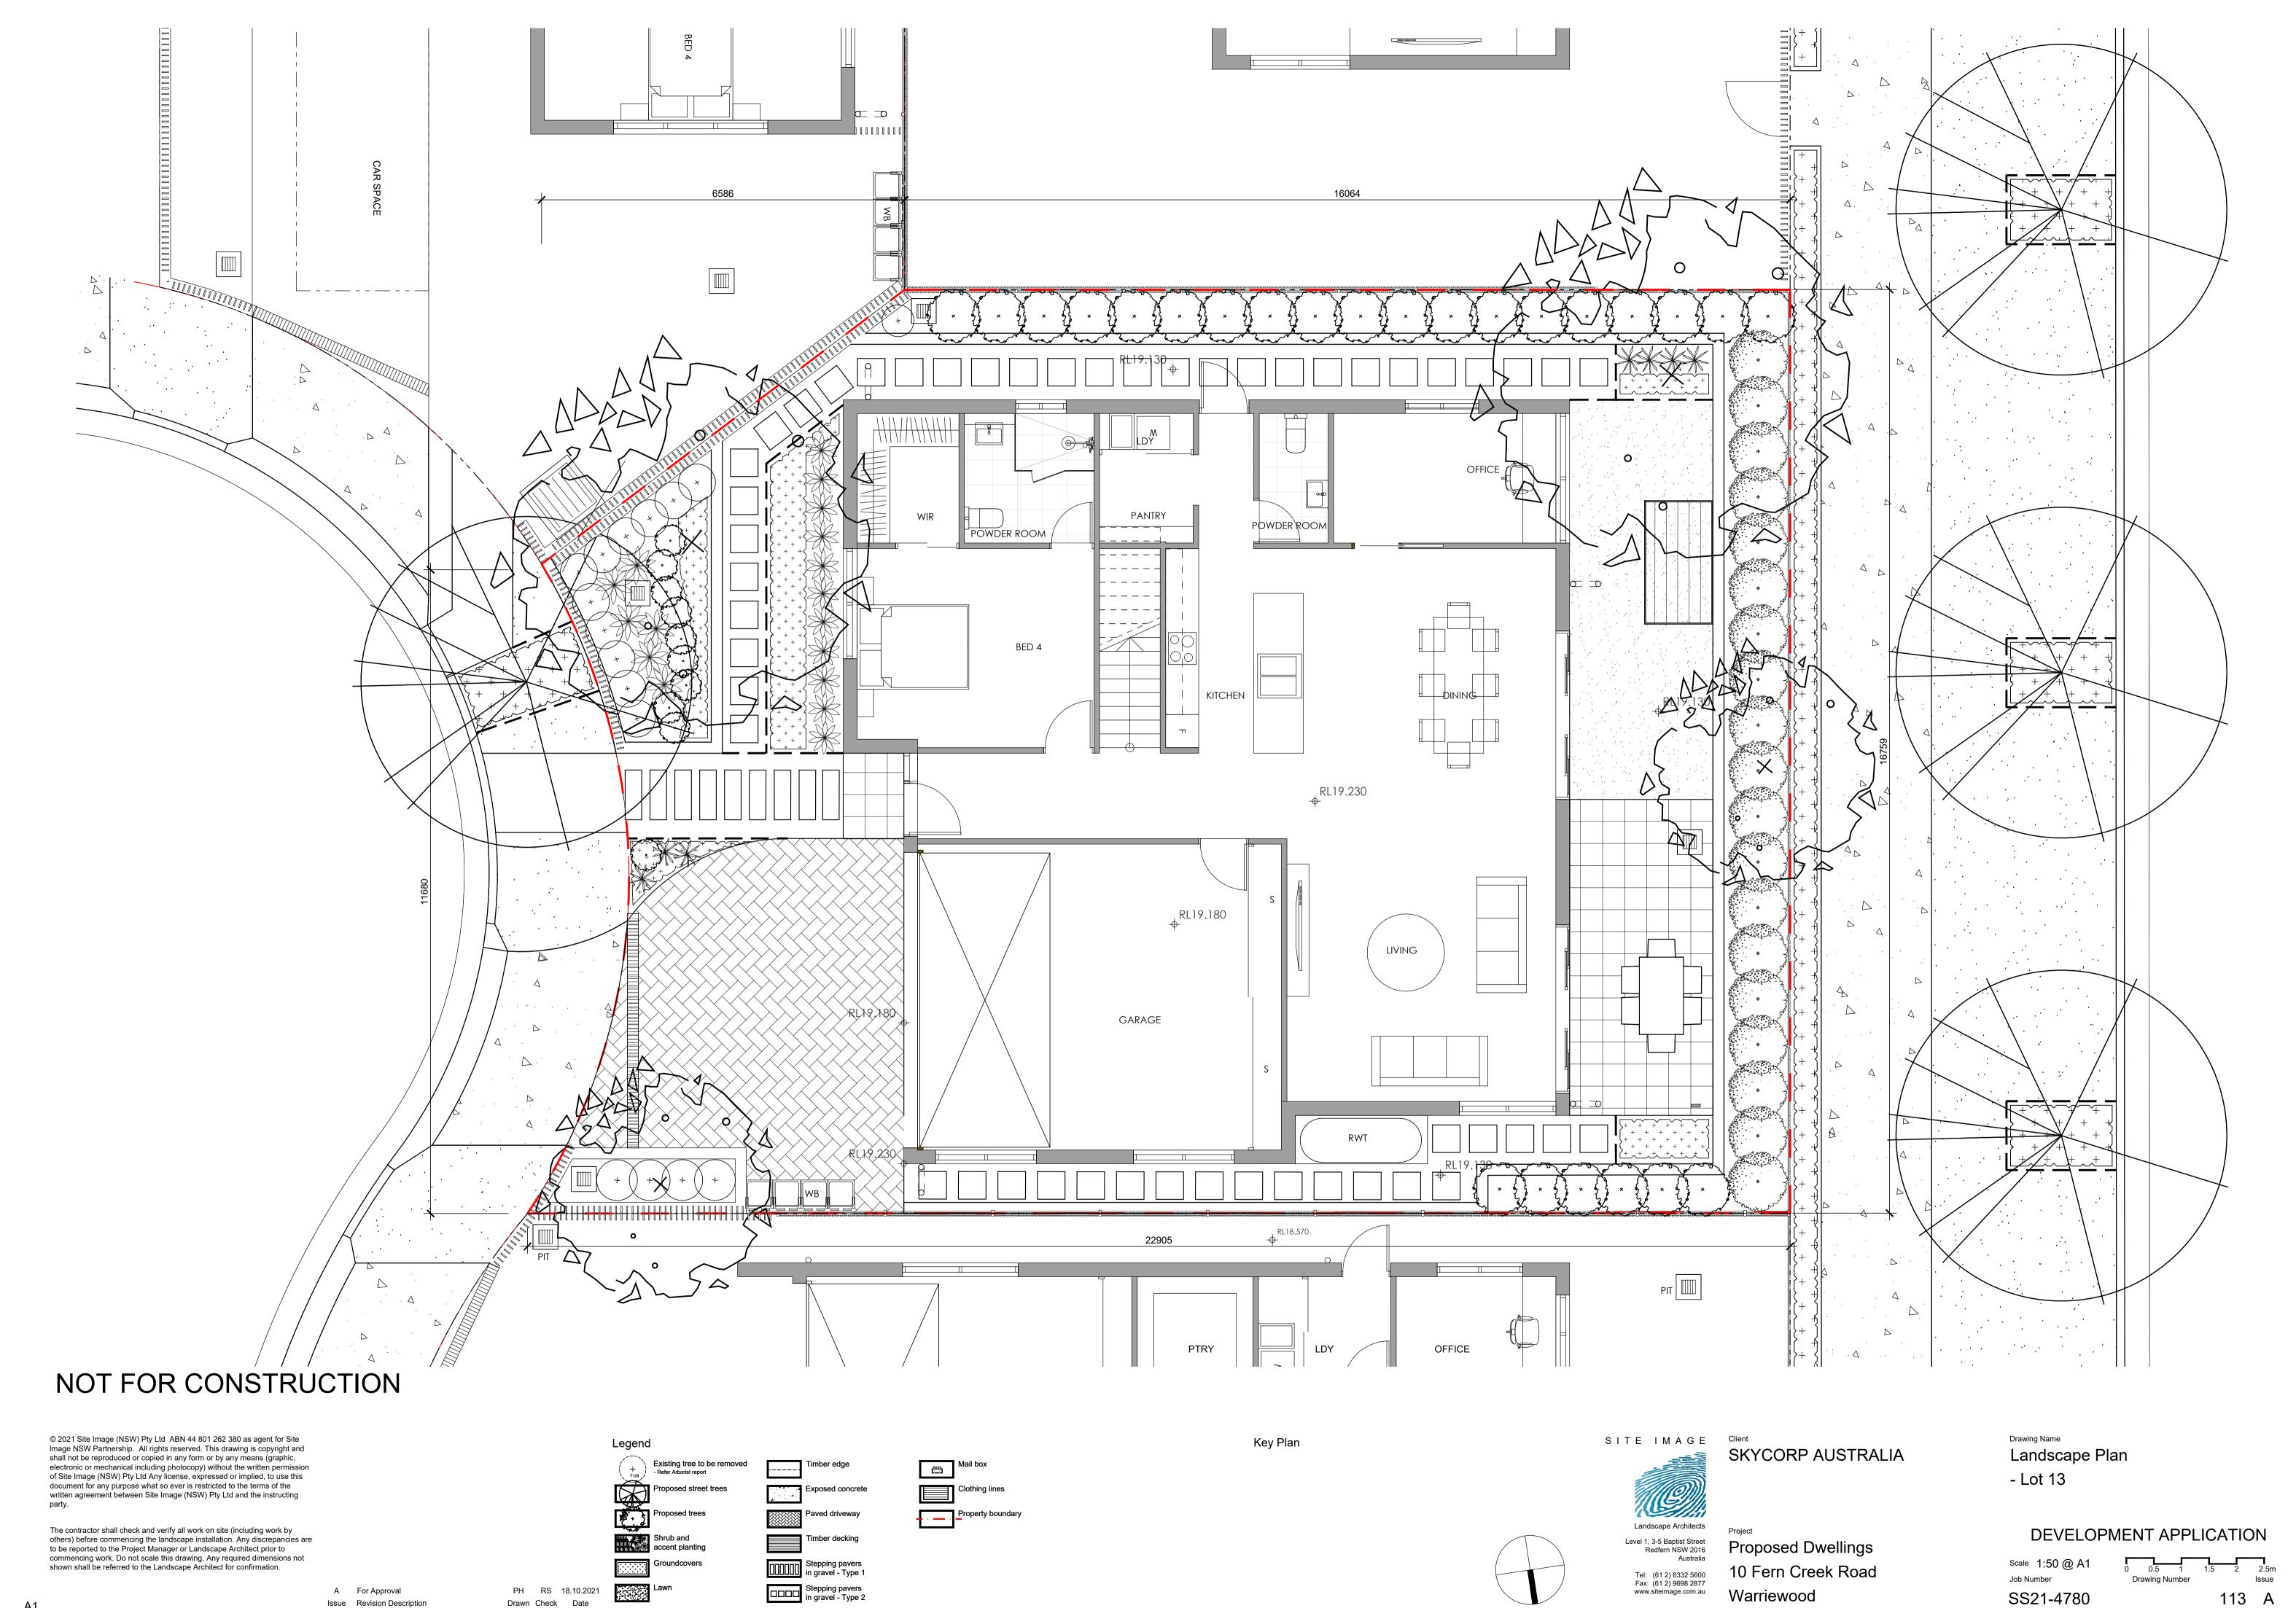

Legend Existing tree to be removed Proposed street trees Shrub and accent planting

Indicative plant schedule refer to drawing sheet 513

Key Plan

Fax: (61 2) 9698 2877

SKYCORP AUSTRALIA

Proposed Dwellings 10 Fern Creek Road Warriewood

Landscape Planting Plan - Lot 13

DEVELOPMENT APPLICATION

Job Number Drawing Number SS21-4780 413 A

A For Approval

Drawn Check Date

Issue Revision Description

PH RS 18.10.2021