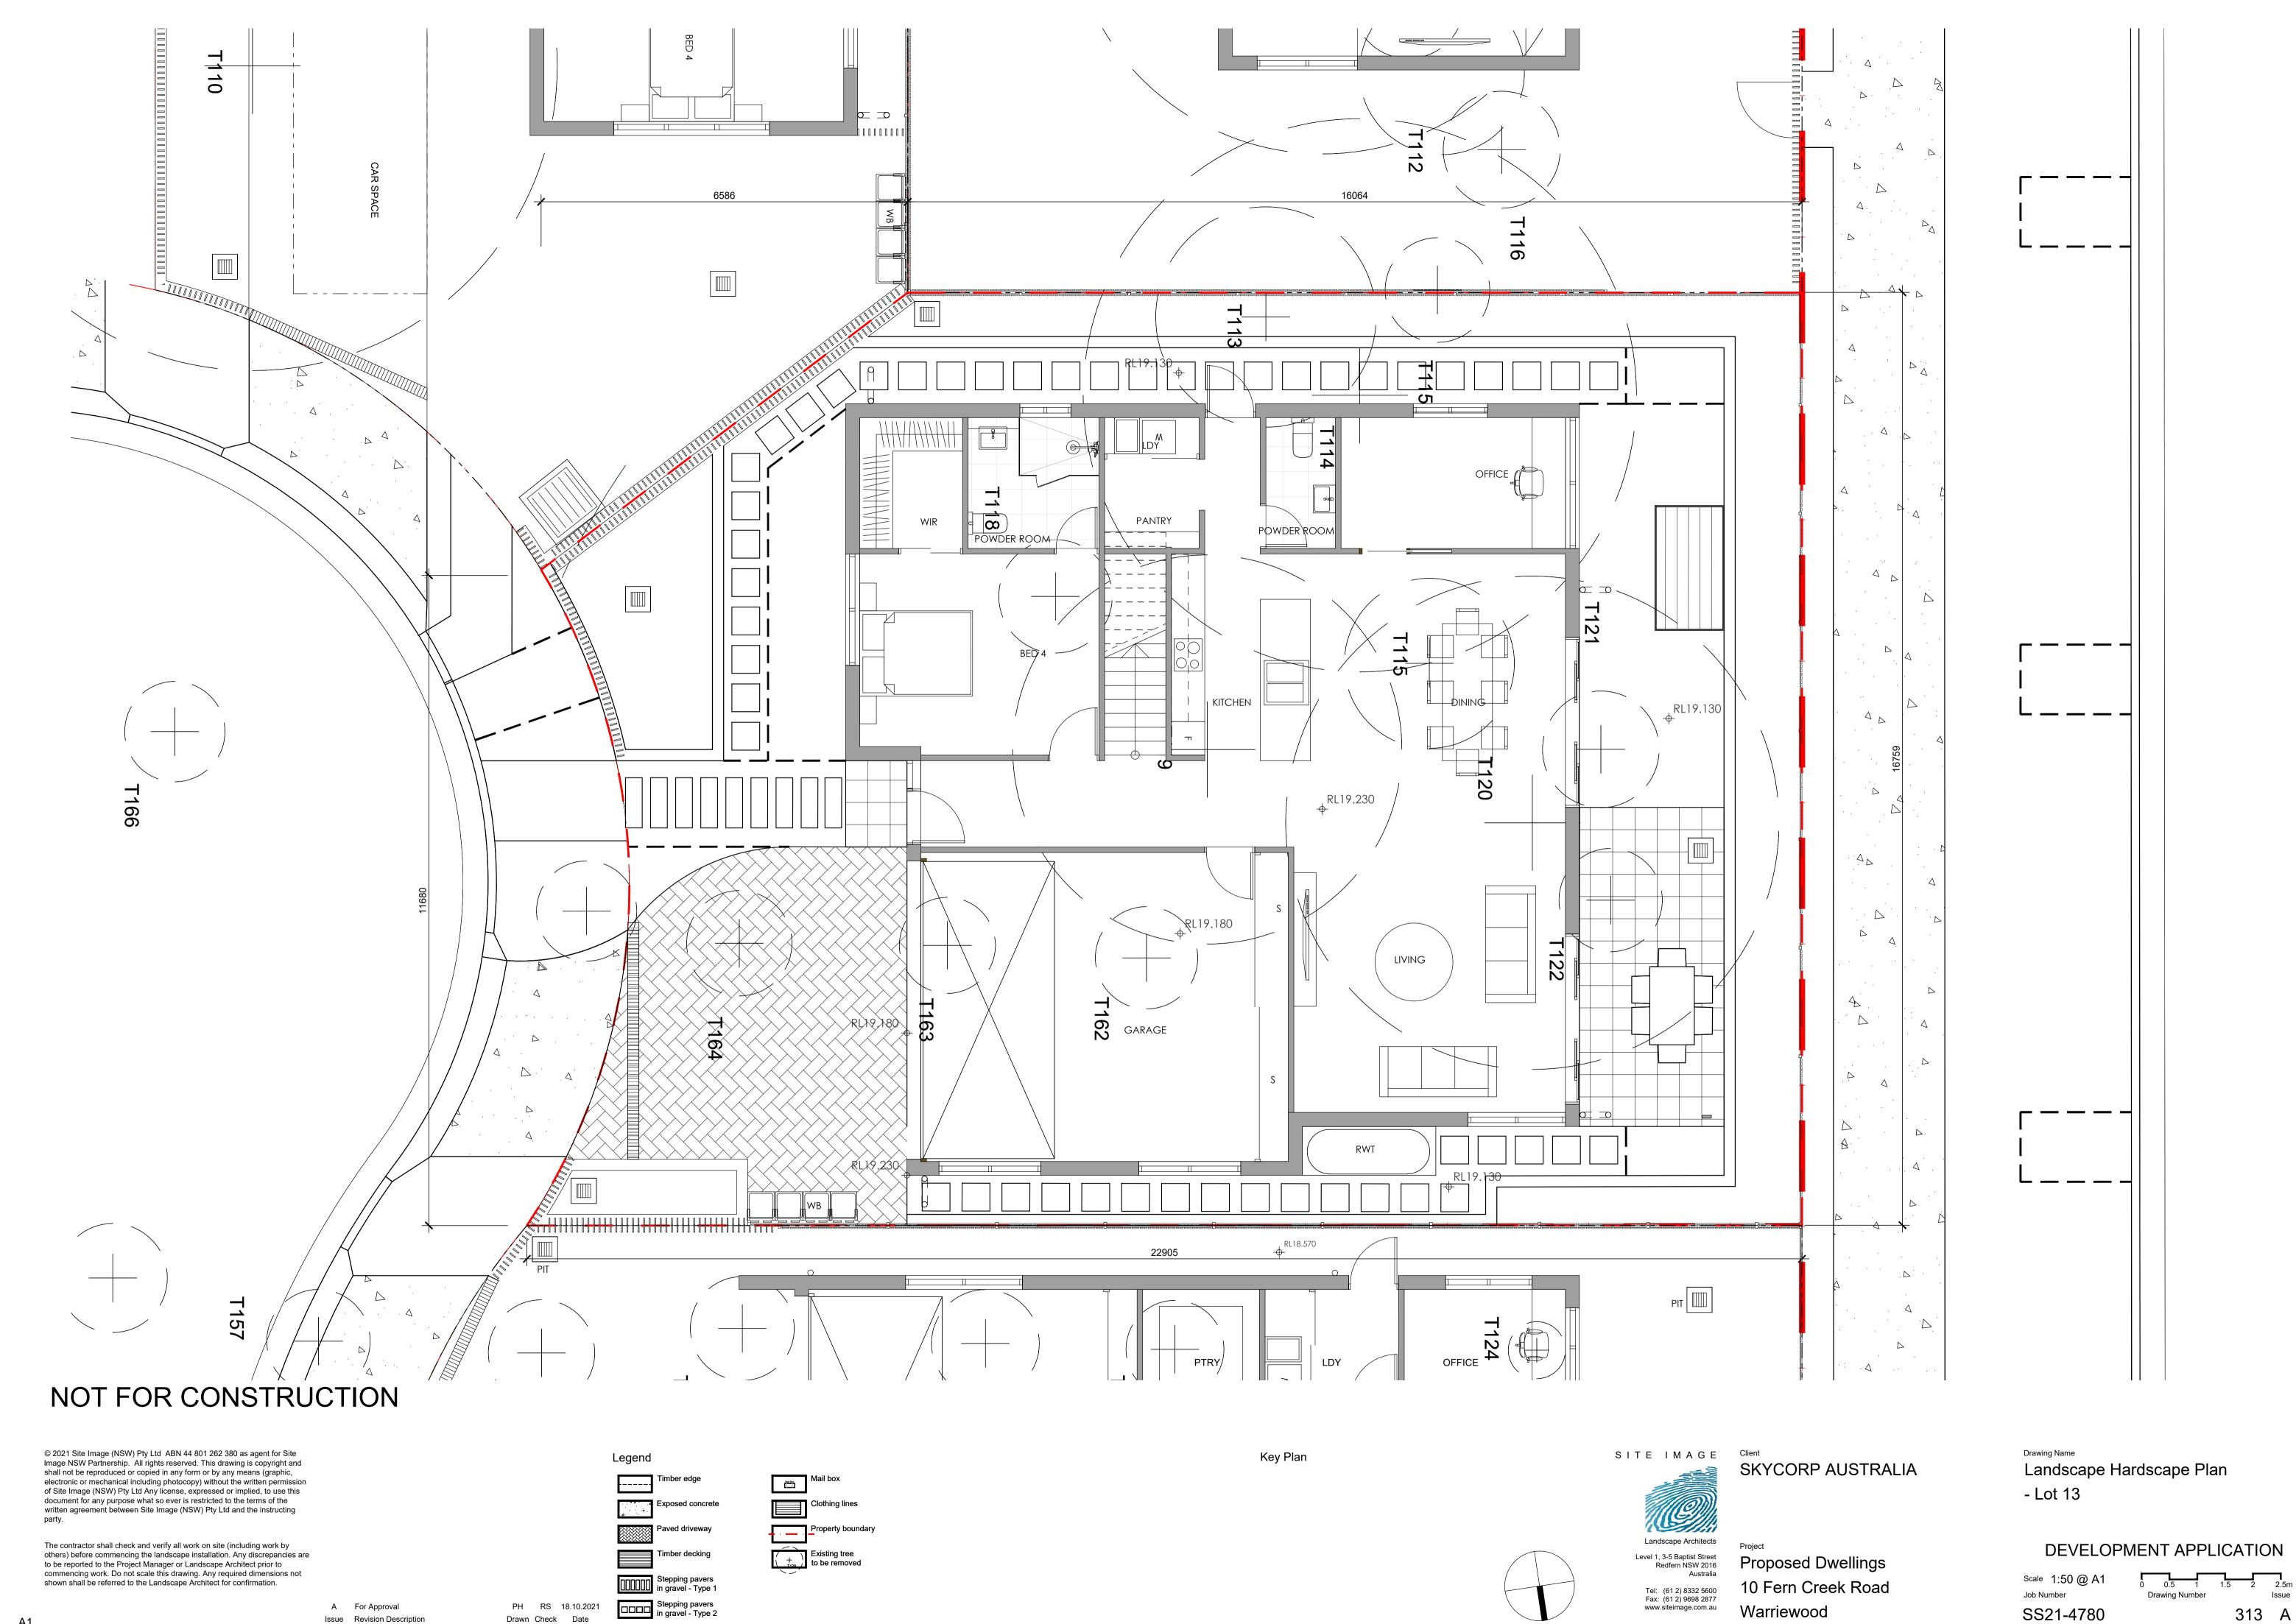

The contractor shall check and verify all work on site (including work by others) before commencing the landscape installation. Any discrepancies are to be reported to the Project Manager or Landscape Architect prior to commencing work. Do not scale this drawing. Any required dimensions not shown shall be referred to the Landscape Architect for confirmation.