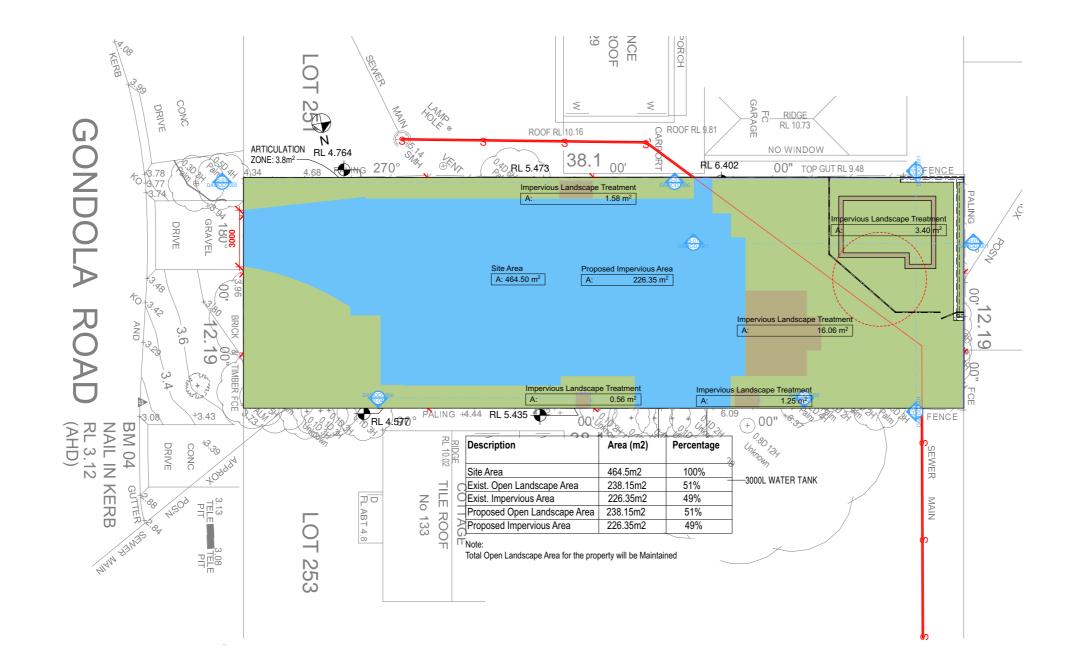

Denotes Pervious Area

© Copyright Rapid Plans 2019

sidential I Gondola Road, North Narrabeen is not considered a lage item w Works to be constructed shown in Shaded/Blue

Site Information Prop. Comp 464.5m2 Yes ousing Density (dwelling/m2) 1 Yes Yes Max Ceiling Ht Above Nat. GL N/A Max Bldg Ht Above Nat. GL 8.5m ront Setback (Min.) 6.5m Yes 6.5m Rear Setback (Min.) Variatio Min. side bdy setback (Min.) 1m,2.5m Yes Building envelope 3.5@45d Yes % of landscape open space 51% (50% min) pervious area (m2) 49% aximum cut into gnd (m) 1.8m aximum depth of fill (m) N/A No. of car spaces provided 2

131 Gondola Road, North Narrabeen

Landscape Open Space F

Alterations & **Additions** 

**CONSTRUCTION** 

**CERTIFICATE** 

DAMOD1007

<u>2.</u>

LANDSCAPE OPEN SPACE PROPOSED

1:200