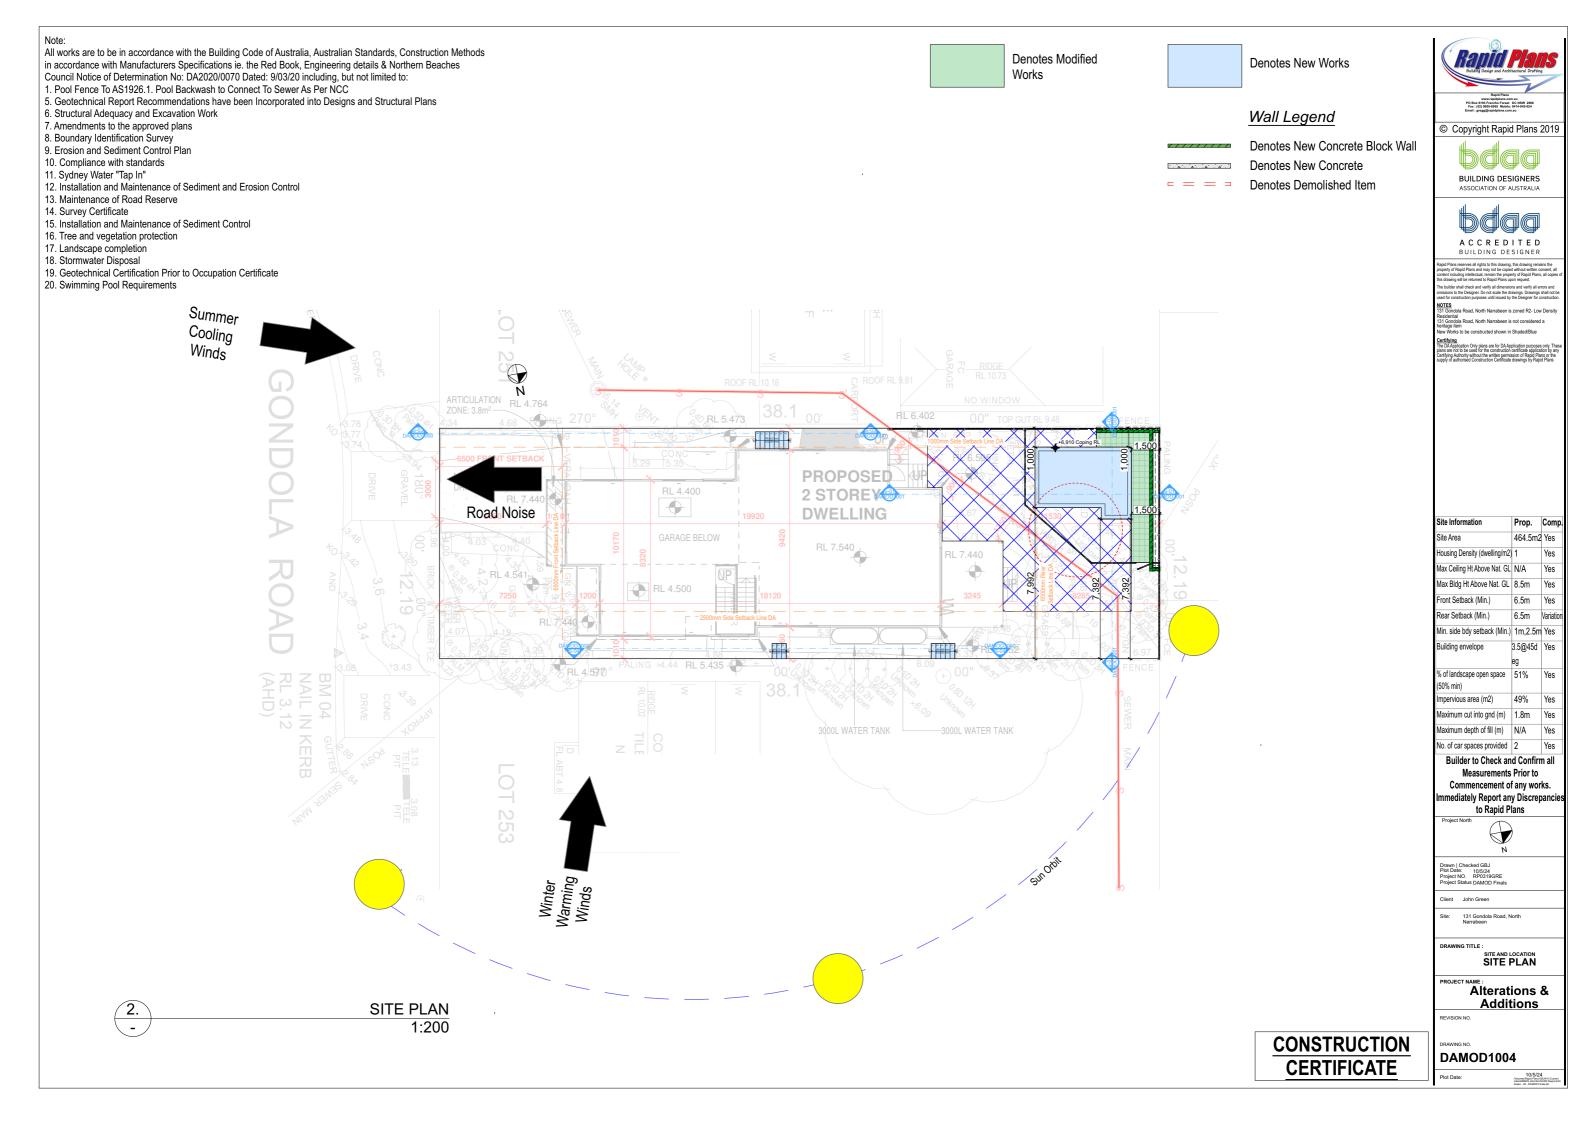

## Note:

All works are to be in accordance with the Building Code of Australia, Australian Standards, Construction Methods

in accordance with Manufacturers Specifications ie. the Red Book, Engineering details & Northern Beaches

Council Notice of Determination No: DA2020/0070 Dated: 9/03/20 including, but not limited to:

- 1. Pool Fence To AS1926.1. Pool Backwash to Connect To Sewer As Per NCC
- 5. Geotechnical Report Recommendations have been Incorporated into Designs and Structural Plans
- 6. Structural Adequacy and Excavation Work
- 7. Amendments to the approved plans
- 8. Boundary Identification Survey
- 9. Erosion and Sediment Control Plan
- 10. Compliance with standards
- 11. Sydney Water "Tap In"
- 12. Installation and Maintenance of Sediment and Erosion Control
- 13. Maintenance of Road Reserve
- 14. Survey Certificate
- 15. Installation and Maintenance of Sediment Control
- 16. Tree and vegetation protection
- 17. Landscape completion
- 18. Stormwater Disposal
- 19. Geotechnical Certification Prior to Occupation Certificate
- 20. Swimming Pool Requirements

Site Information Prop. Comp 464.5m2 Yes ousing Density (dwelling/m2) 1 Yes Yes Max Ceiling Ht Above Nat. GL N/A Max Bldg Ht Above Nat. GL 8.5m ront Setback (Min.) 6.5m Yes Rear Setback (Min.) 6.5m Variatio Min. side bdy setback (Min.) 1m,2.5m Yes Building envelope 3.5@45d Yes % of landscape open space 51% (50% min) pervious area (m2) 49% aximum cut into gnd (m) 1.8m aximum depth of fill (m) N/A No. of car spaces provided 2