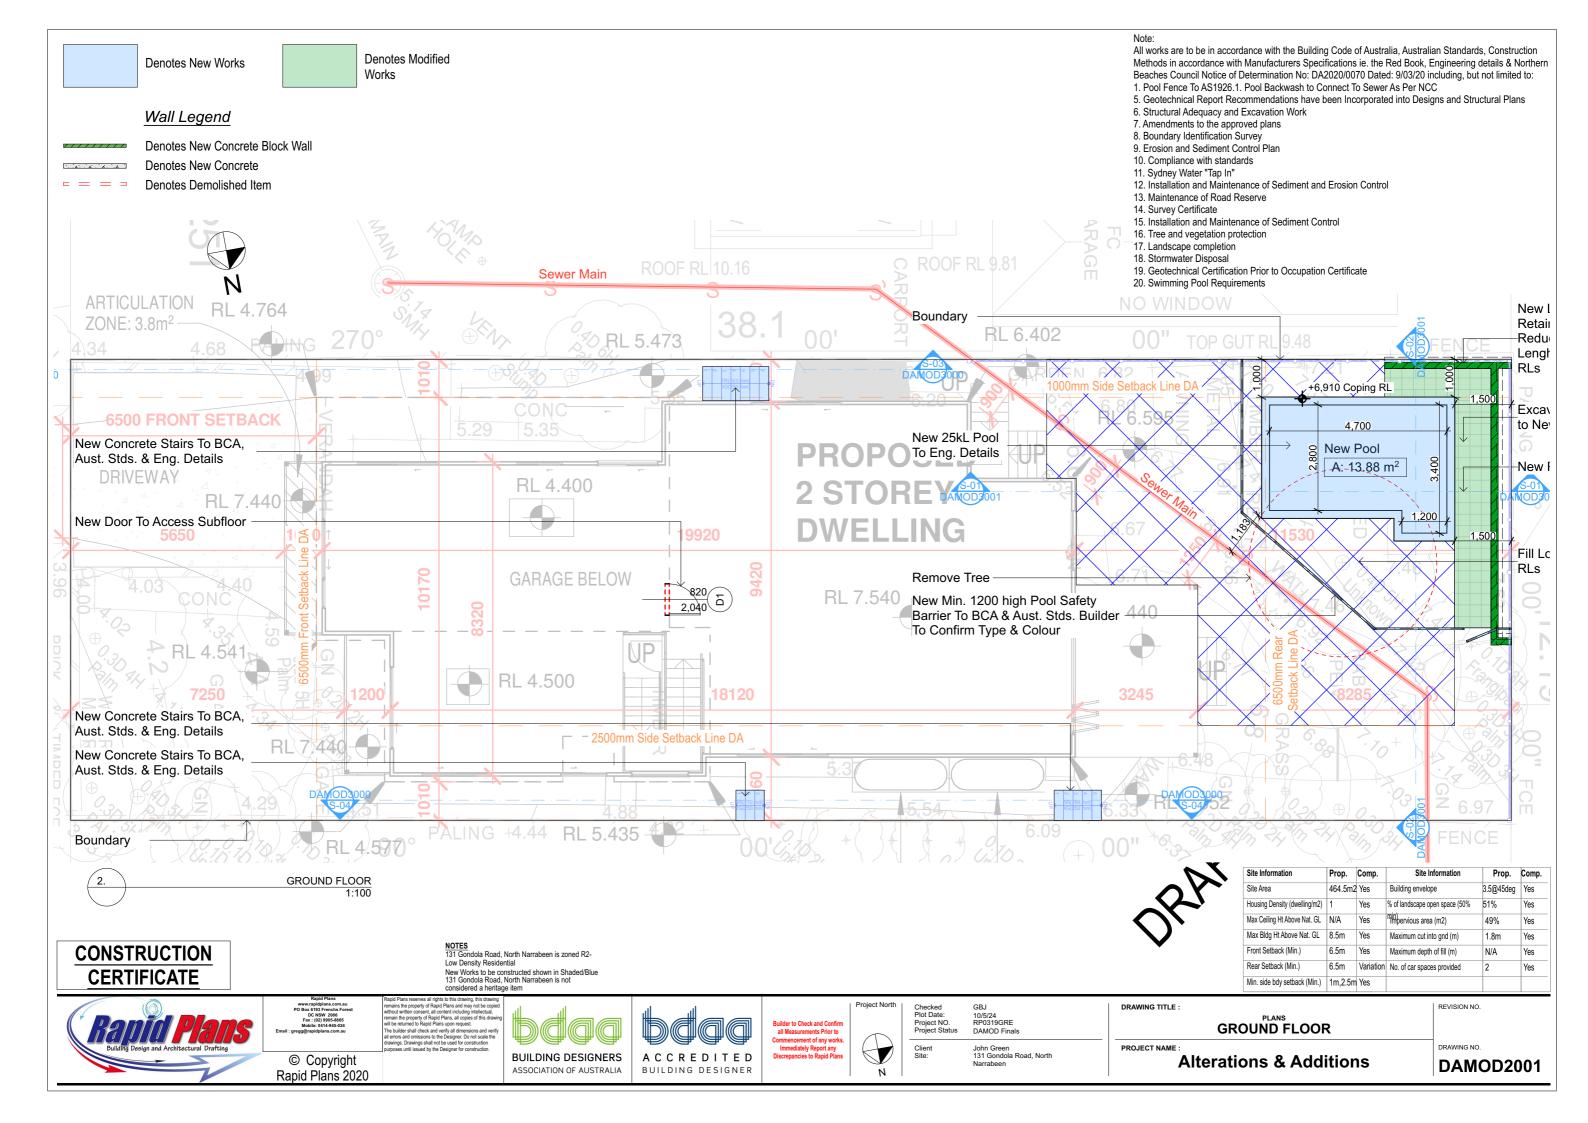

## Note:

All works are to be in accordance with the Building Code of Australia, Australian Standards, Construction Methods

in accordance with Manufacturers Specifications ie. the Red Book, Engineering details & Northern Beaches

Council Notice of Determination No: DA2020/0070 Dated: 9/03/20 including, but not limited to:

- 1. Pool Fence To AS1926.1. Pool Backwash to Connect To Sewer As Per NCC
- 5. Geotechnical Report Recommendations have been Incorporated into Designs and Structural Plans
- 6. Structural Adequacy and Excavation Work
- 7. Amendments to the approved plans
- 8. Boundary Identification Survey
- 9. Erosion and Sediment Control Plan
- 10. Compliance with standards
- 11. Sydney Water "Tap In"
- 12. Installation and Maintenance of Sediment and Erosion Control
- 13. Maintenance of Road Reserve
- 14. Survey Certificate
- 15. Installation and Maintenance of Sediment Control
- 16. Tree and vegetation protection
- 17. Landscape completion
- 18. Stormwater Disposal
- 19. Geotechnical Certification Prior to Occupation Certificate
- 20. Swimming Pool Requirements

Site Information Prop. Comp 464.5m2 Yes ousing Density (dwelling/m2) 1 Yes Yes Max Ceiling Ht Above Nat. GL N/A Max Bldg Ht Above Nat. GL 8.5m ront Setback (Min.) 6.5m Yes Rear Setback (Min.) 6.5m Variatio Min. side bdy setback (Min.) 1m,2.5m Yes Building envelope 3.5@45d Yes % of landscape open space 51% (50% min) pervious area (m2) 49% aximum cut into gnd (m) 1.8m aximum depth of fill (m) N/A No. of car spaces provided 2