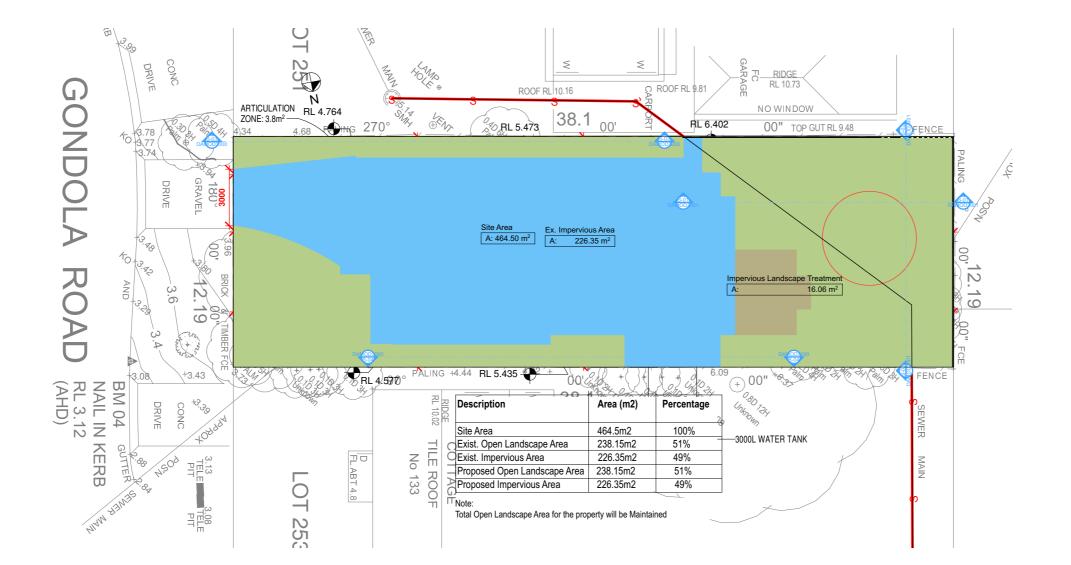

LANDSCAPE OPEN SPACE EXISTING 1:200

Denotes Impervious Area

Denotes Pervious Area

© Copyright Rapid Plans 2019

sidential I Gondola Road, North Narrabeen is not considered a lage item w Works to be constructed shown in Shaded/Blue

Site Information Prop. Comp 464.5m2 Yes ousing Density (dwelling/m2) 1 Yes Yes Max Ceiling Ht Above Nat. GL N/A Max Bldg Ht Above Nat. GL 8.5m ront Setback (Min.) 6.5m Yes Rear Setback (Min.) 6.5m Variatio Min. side bdy setback (Min.) 1m,2.5m Yes Building envelope 3.5@45d Yes % of landscape open space 51% (50% min) pervious area (m2) 49% aximum cut into gnd (m) 1.8m aximum depth of fill (m) N/A No. of car spaces provided 2

131 Gondola Road, North Narrabeen

Landscape Open Space F
Existing

Alterations & **Additions** 

**CONSTRUCTION** 

**CERTIFICATE** 

DAMOD1006