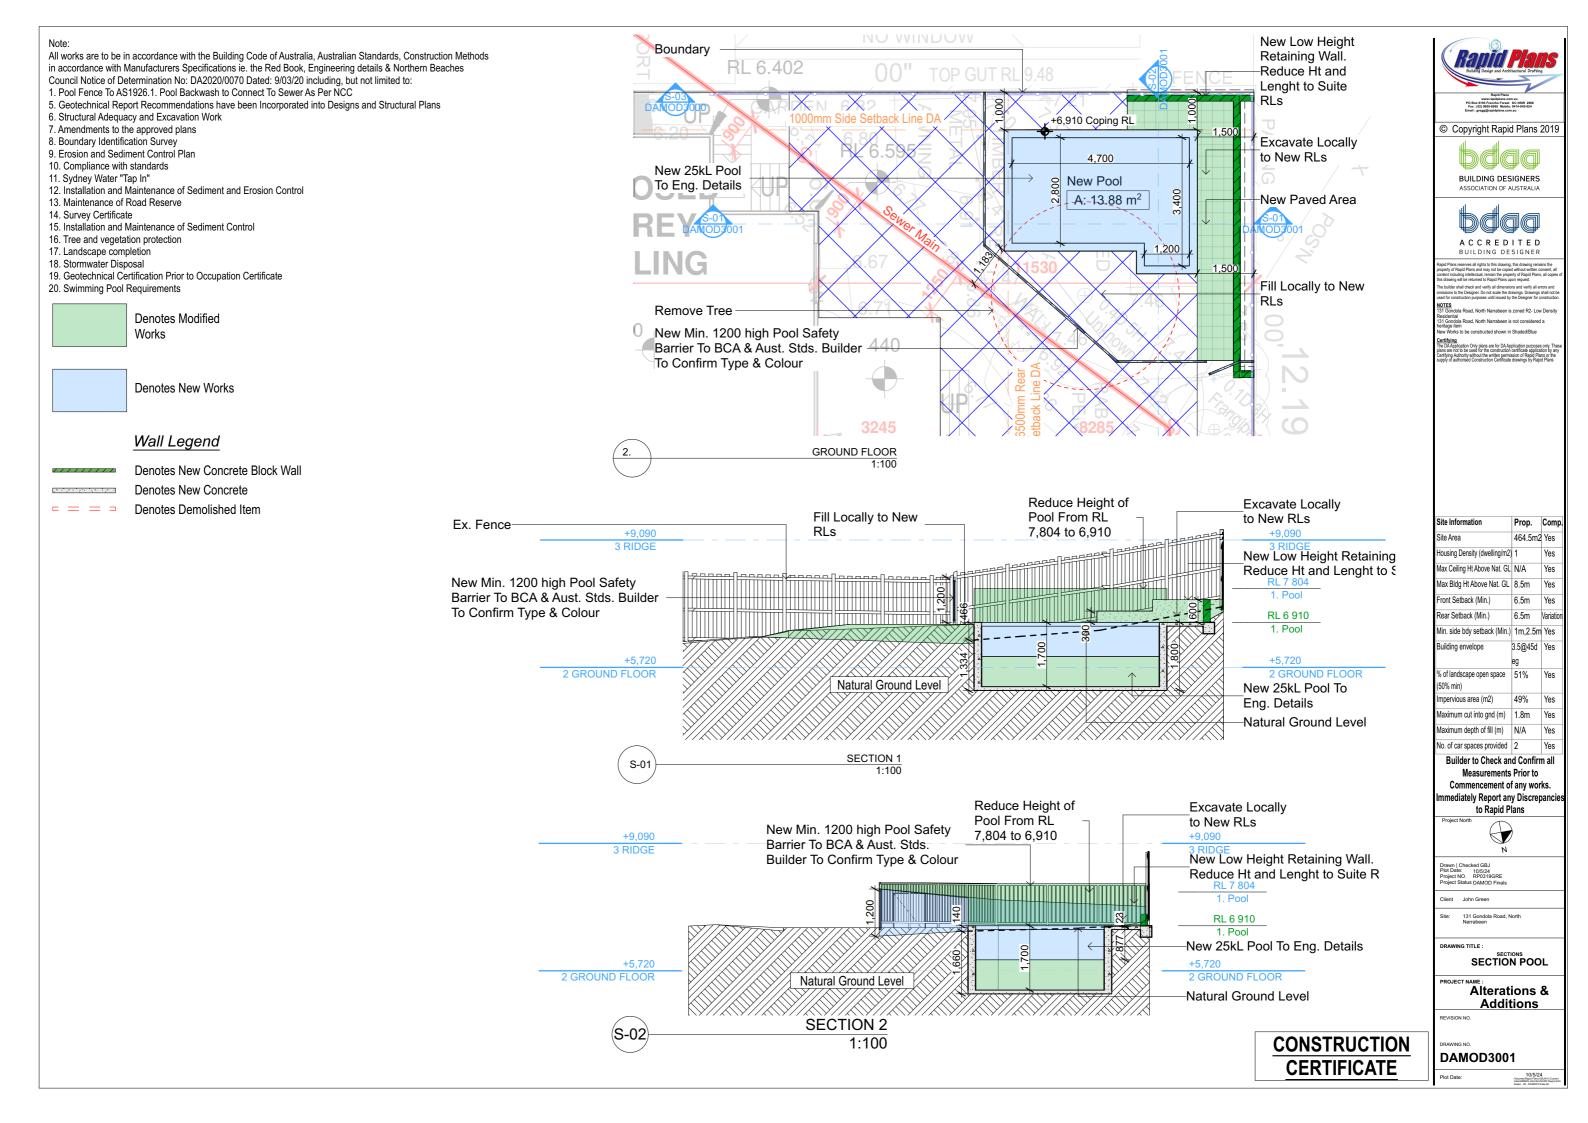

## Note:

All works are to be in accordance with the Building Code of Australia, Australian Standards, Construction Methods in accordance with Manufacturers Specifications ie. the Red Book, Engineering details & Northern Beaches

Council Notice of Determination No: DA2020/0070 Dated: 9/03/20 including, but not limited to:

- 1. Pool Fence To AS1926.1. Pool Backwash to Connect To Sewer As Per NCC
- 5. Geotechnical Report Recommendations have been Incorporated into Designs and Structural Plans
- 6. Structural Adequacy and Excavation Work
- 7. Amendments to the approved plans
- 8. Boundary Identification Survey 9. Erosion and Sediment Control Plan
- 10. Compliance with standards
- 11. Sydney Water "Tap In"
- 12. Installation and Maintenance of Sediment and Erosion Control
- 13. Maintenance of Road Reserve
- 14. Survey Certificate
- 15. Installation and Maintenance of Sediment Control
- 16. Tree and vegetation protection
- 17. Landscape completion
- 18. Stormwater Disposal
- 19. Geotechnical Certification Prior to Occupation Certificate
- 20. Swimming Pool Requirements

Denotes Pervious Area

© Copyright Rapid Plans 2019

sidential I Gondola Road, North Narrabeen is not considered a lage item w Works to be constructed shown in Shaded/Blue

Site Information Prop. Comp 464.5m2 Yes ousing Density (dwelling/m2) 1 Yes Yes Max Ceiling Ht Above Nat. GL N/A Max Bldg Ht Above Nat. GL 8.5m ront Setback (Min.) 6.5m Yes 6.5m Rear Setback (Min.) Variatio Min. side bdy setback (Min.) 1m,2.5m Yes Building envelope 3.5@45d Yes % of landscape open space 51% (50% min) pervious area (m2) 49% aximum cut into gnd (m) 1.8m aximum depth of fill (m) N/A No. of car spaces provided 2