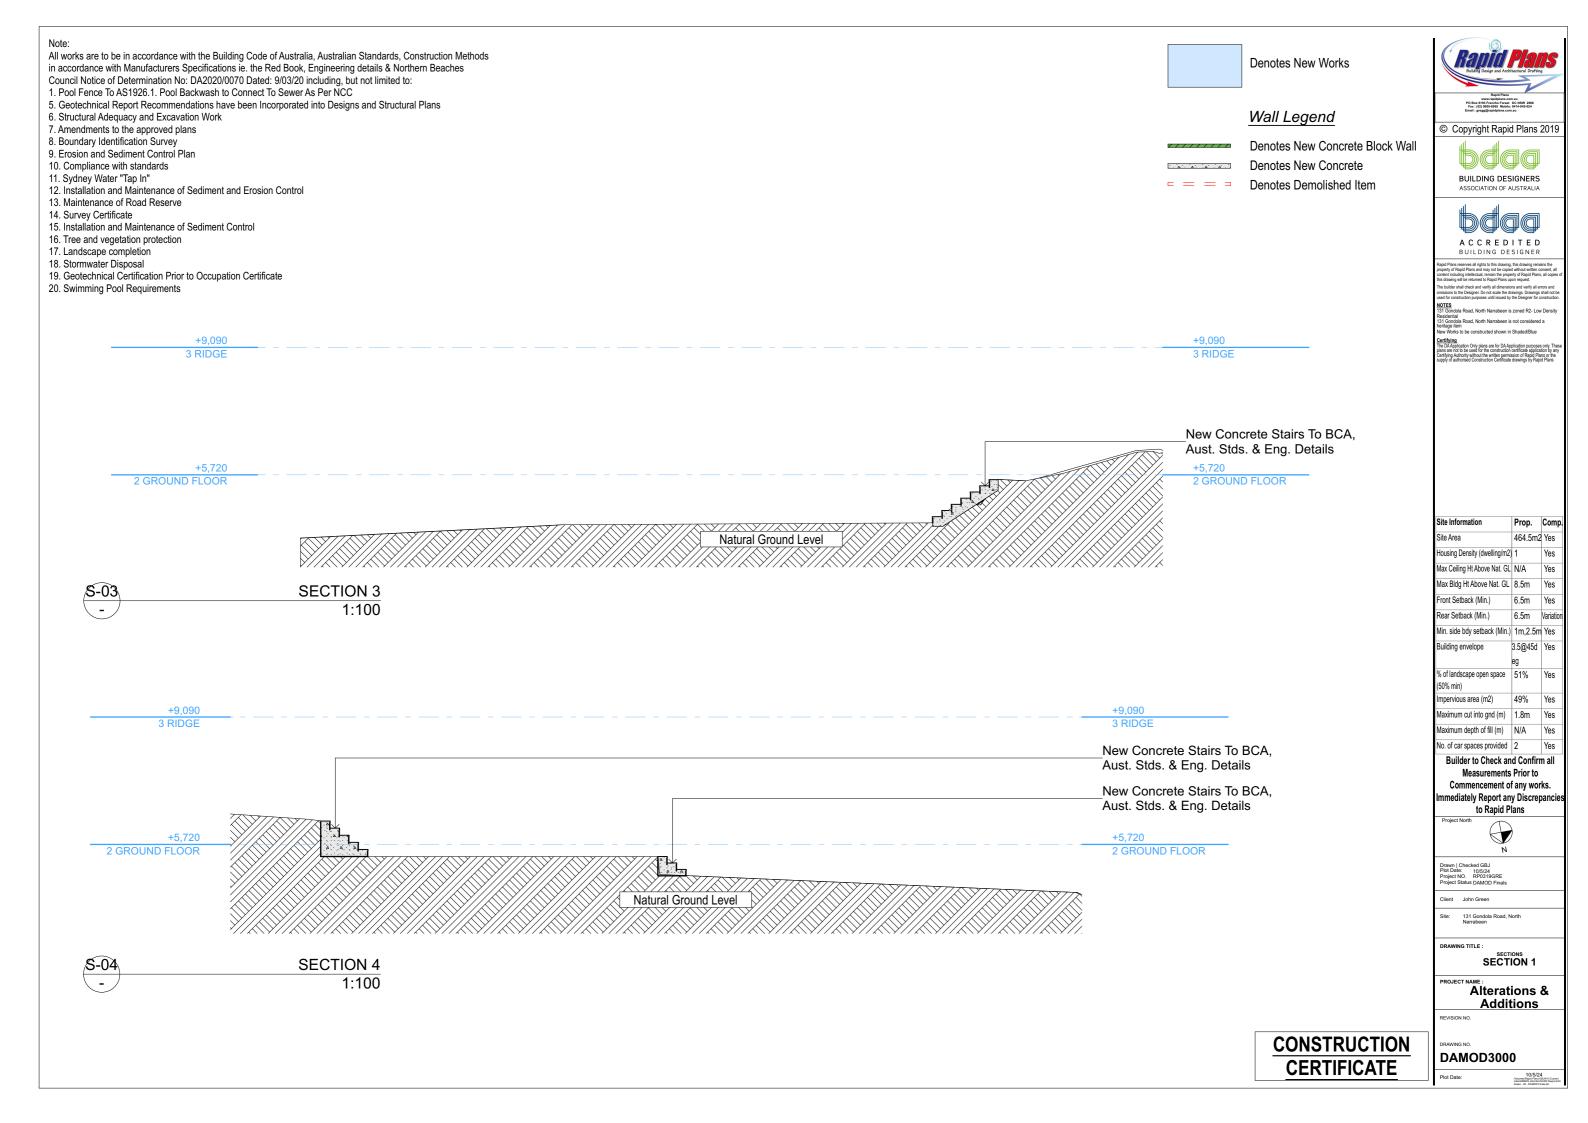

## Note:

All works are to be in accordance with the Building Code of Australia, Australian Standards, Construction Methods

in accordance with Manufacturers Specifications ie. the Red Book, Engineering details & Northern Beaches

Council Notice of Determination No: DA2020/0070 Dated: 9/03/20 including, but not limited to:

- 1. Pool Fence To AS1926.1. Pool Backwash to Connect To Sewer As Per NCC
- 5. Geotechnical Report Recommendations have been Incorporated into Designs and Structural Plans
- 6. Structural Adequacy and Excavation Work
- 7. Amendments to the approved plans
- 8. Boundary Identification Survey
- 9. Erosion and Sediment Control Plan
- 10. Compliance with standards
- 11. Sydney Water "Tap In"
- 12. Installation and Maintenance of Sediment and Erosion Control
- 13. Maintenance of Road Reserve
- 14. Survey Certificate
- 15. Installation and Maintenance of Sediment Control
- 16. Tree and vegetation protection
- 17. Landscape completion
- 18. Stormwater Disposal
- 19. Geotechnical Certification Prior to Occupation Certificate
- 20. Swimming Pool Requirements

Site Information Prop. Comp 464.5m2 Yes ousing Density (dwelling/m2) 1 Yes Yes Max Ceiling Ht Above Nat. GL N/A Max Bldg Ht Above Nat. GL 8.5m ront Setback (Min.) 6.5m Yes Rear Setback (Min.) 6.5m Variatio Min. side bdy setback (Min.) 1m,2.5m Yes Building envelope 3.5@45d Yes % of landscape open space 51% (50% min) pervious area (m2) 49% aximum cut into gnd (m) 1.8m aximum depth of fill (m) N/A No. of car spaces provided 2