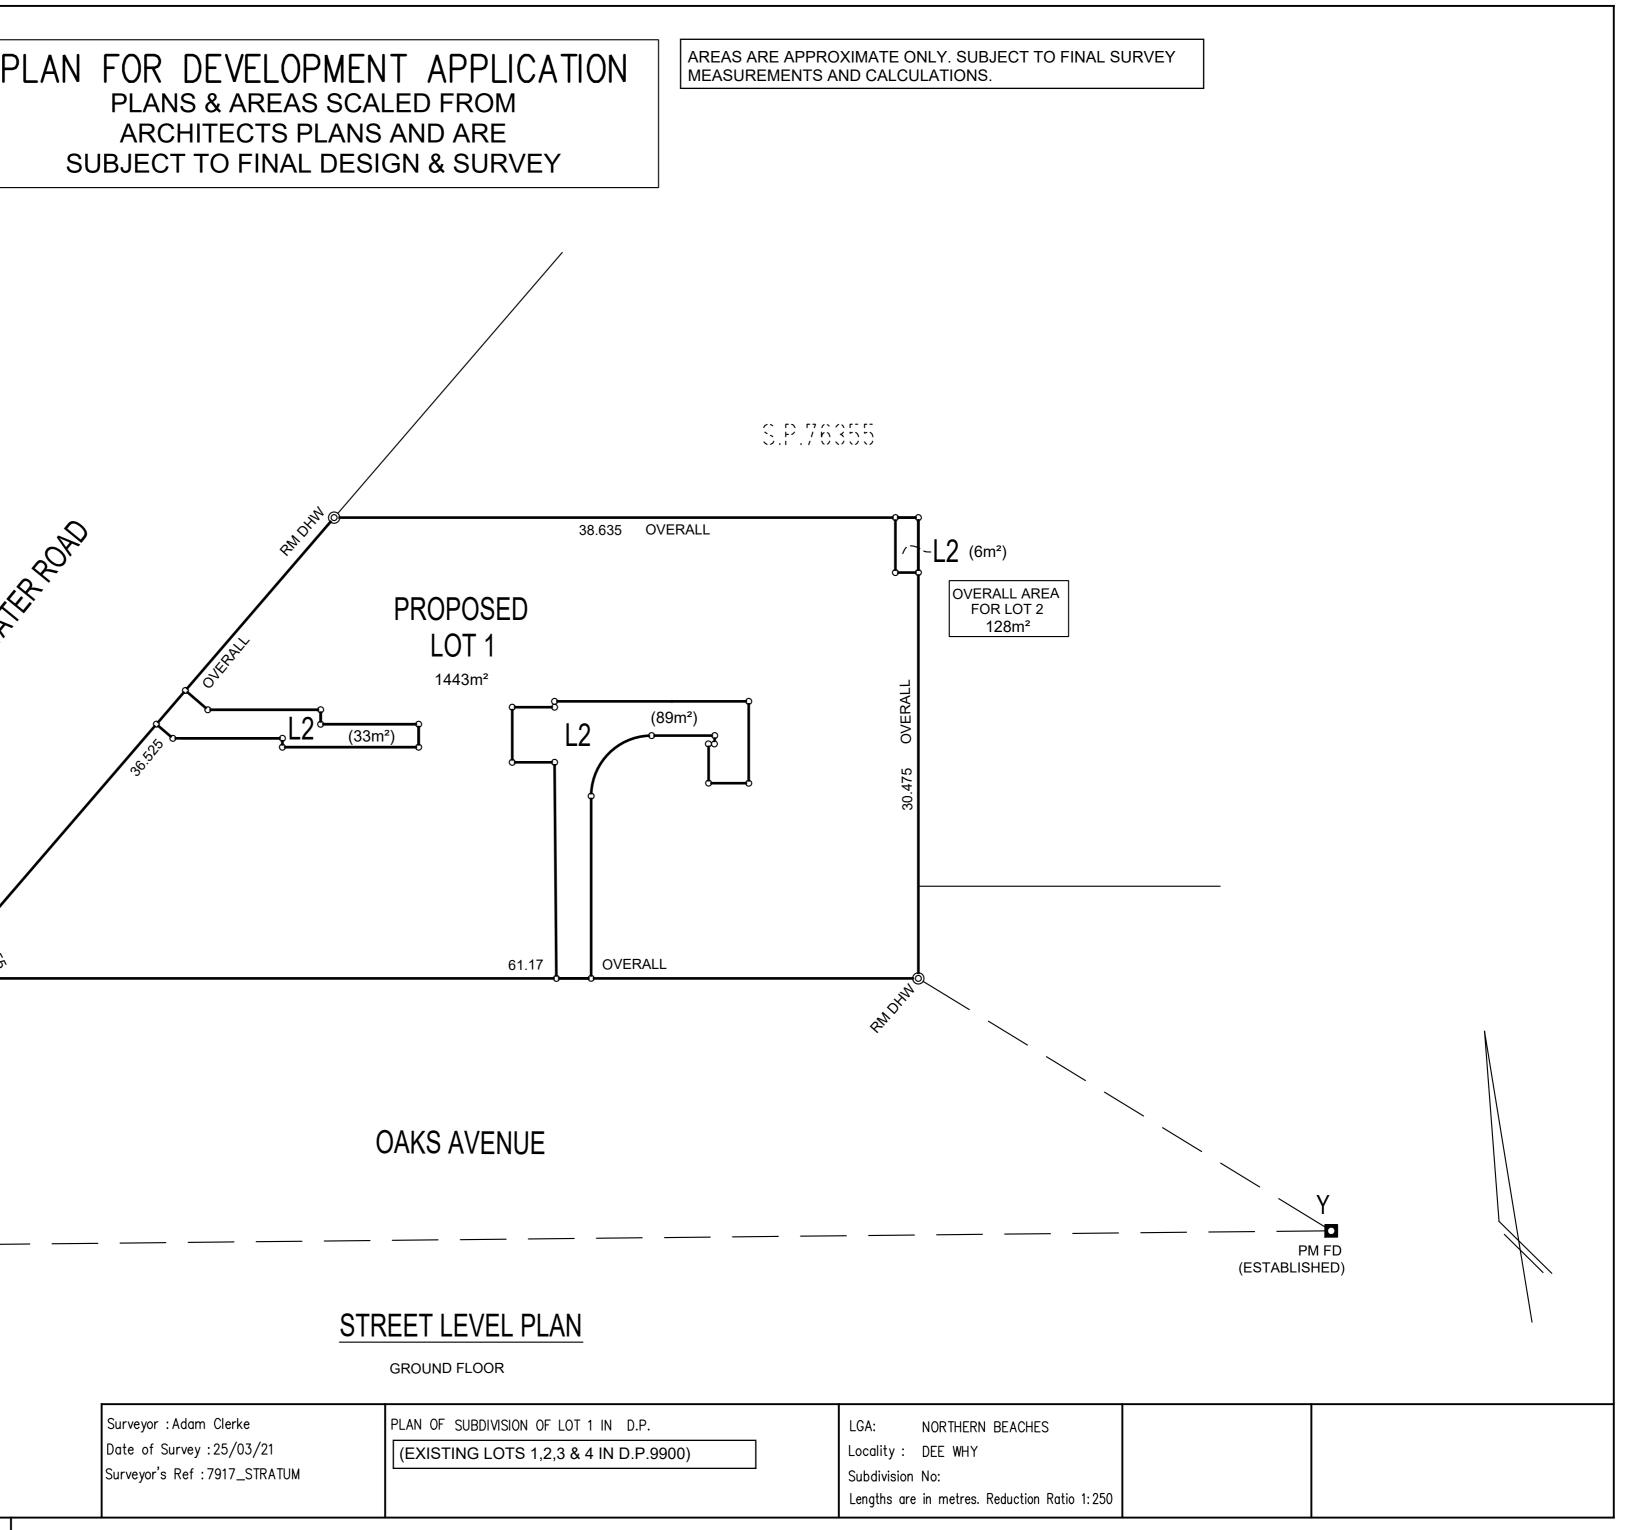

# S.P.76355

|                       | AREAS ARE APPROXIMATE ONLY. SUBJECT TO FINAL SURVEY<br>MEASUREMENTS AND CALCULATIONS.                                         |    |
|-----------------------|-------------------------------------------------------------------------------------------------------------------------------|----|
|                       | PLAN FOR DEVELOPMENT APPLICATION<br>PLANS & AREAS SCALED FROM<br>ARCHITECTS PLANS AND ARE<br>SUBJECT TO FINAL DESIGN & SURVEY | ON |
| N D.P.<br>N D.P.9900) | LGA: NORTHERN BEACHES<br>Locality : DEE WHY<br>Subdivision No:                                                                |    |

Lengths are in metres. Reduction Ratio 1:250

## PLAN FOR DEVELOPMENT APPLICATION PLANS & AREAS SCALED FROM ARCHITECTS PLANS AND ARE SUBJECT TO FINAL DESIGN & SURVEY

| ١ | D.P.      |  |
|---|-----------|--|
|   | D.P.9900) |  |

LGA: NORTHERN BEACHES Locality : DEE WHY Subdivision No: Lengths are in metres. Reduction Ratio 1:250

#### (GROUND FLOOR) LOT AREA 1443m² 1 128m² 2

| TOTAL FOOT PRINT AREA |        |  |  |
|-----------------------|--------|--|--|
| (FIRST FLOOR)         |        |  |  |
| LOT AREA              |        |  |  |
| 2                     | 1571m² |  |  |