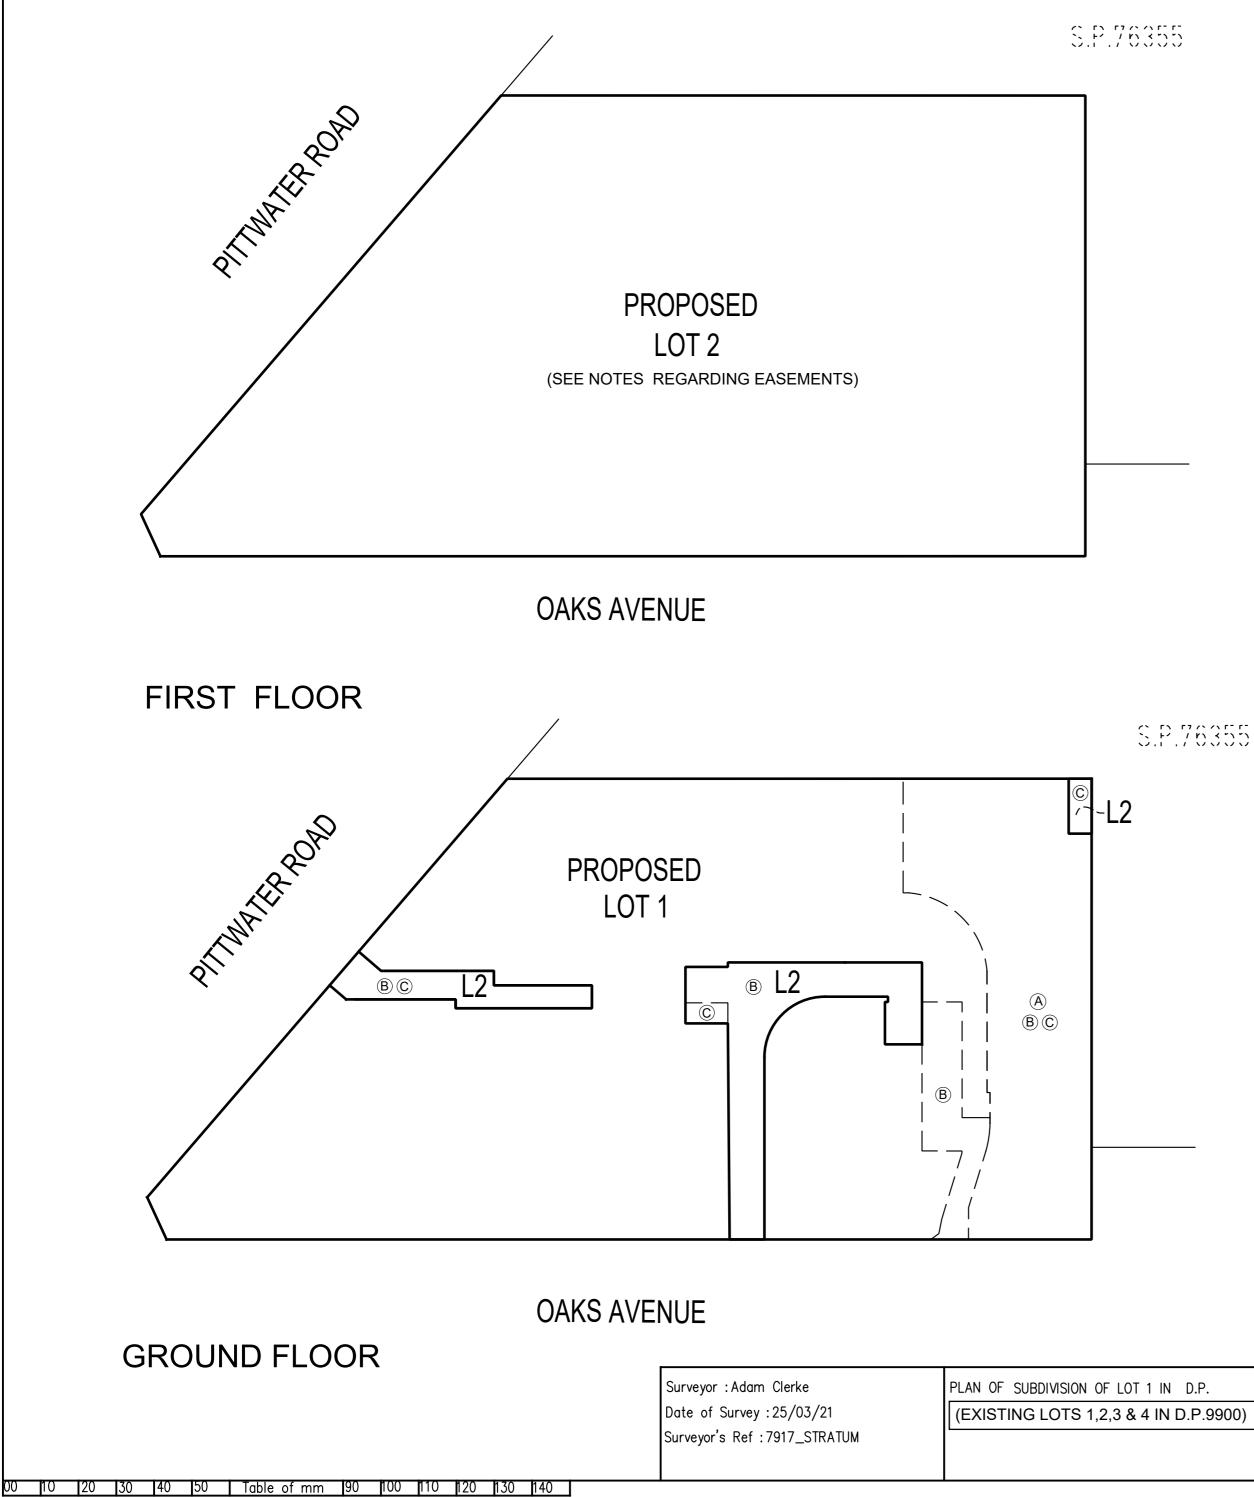

#### L1... DENOTES PROPOSED LOT 1

- (A)... RIGHT OF CARRIAGEWAY VARIABLE WIDTH (LIMITED IN STRATUM)
- DRIVEWAY B... EASEMENT FOR ACCESS VARIABLE WIDTH (LIMITED IN STRATUM) - LOBBYS, FIRESTAIRS & LIFTS
- $(\widehat{C})$ ... EASEMENT FOR SERVICES VARIABLE WIDTH (LIMITED IN STRATUM) - PRESSURISATION , EXHAUST, MECHANICAL & SERVICE RISERS
- (D)... EASEMENT FOR PARKING VARIABLE WIDTH (LIMITED IN STRATUM) E... EASEMENT FOR SERVICES VARIABLE WIDTH (LIMITED IN STRATUM)

#### L2 ... DENOTES PROPOSED LOT 2

- (A)... RIGHT OF CARRIAGEWAY VARIABLE WIDTH (LIMITED IN STRATUM) - DRIVEWAY
- (B)... EASEMENT FOR ACCESS VARIABLE WIDTH (LIMITED IN STRATUM) - LOBBYS, FIRESTAIRS & LIFTS
- (C)... EASEMENT FOR SERVICES VARIABLE WIDTH (LIMITED IN STRATUM) - PRESSURISATION , EXHAUST, MECHANICAL & SERVICE RISERS
- $\bigcirc$ .. EASEMENT FOR PARKING VARIABLE WIDTH (LIMITED IN STRATUM)
- .. EASEMENT FOR SERVICES VARIABLE WIDTH (LIMITED IN STRATUM) (Ê)..

#### (GROUND FLOOR) LOT AREA 1443m² 1 128m² 2

| TOTAL FOOT PRINT AREA |        |  |  |
|-----------------------|--------|--|--|
| (FIRST FLOOR)         |        |  |  |
| LOT AREA              |        |  |  |
| 2                     | 1571m² |  |  |

#### NOTES:

L2 ... DENOTES PROPOSED LOT 2

(A)... RIGHT OF CARRIAGEWAY VARIABLE WIDTH (LIMITED IN STRATUM) - DRIVEWAY

- (B)... EASEMENT FOR ACCESS VARIABLE WIDTH (LIMITED IN STRATUM) - LOBBYS, FIRESTAIRS & LIFTS
- ©... EASEMENT FOR SERVICES VARIABLE WIDTH (LIMITED IN STRATUM) - PRESSURISATION , EXHAUST, MECHANICAL & SERVICE RISERS
- (D). .. EASEMENT FOR PARKING VARIABLE WIDTH (LIMITED IN STRATUM)
- (È)... EASEMENT FOR SERVICES VARIABLE WIDTH (LIMITED IN STRATUM)