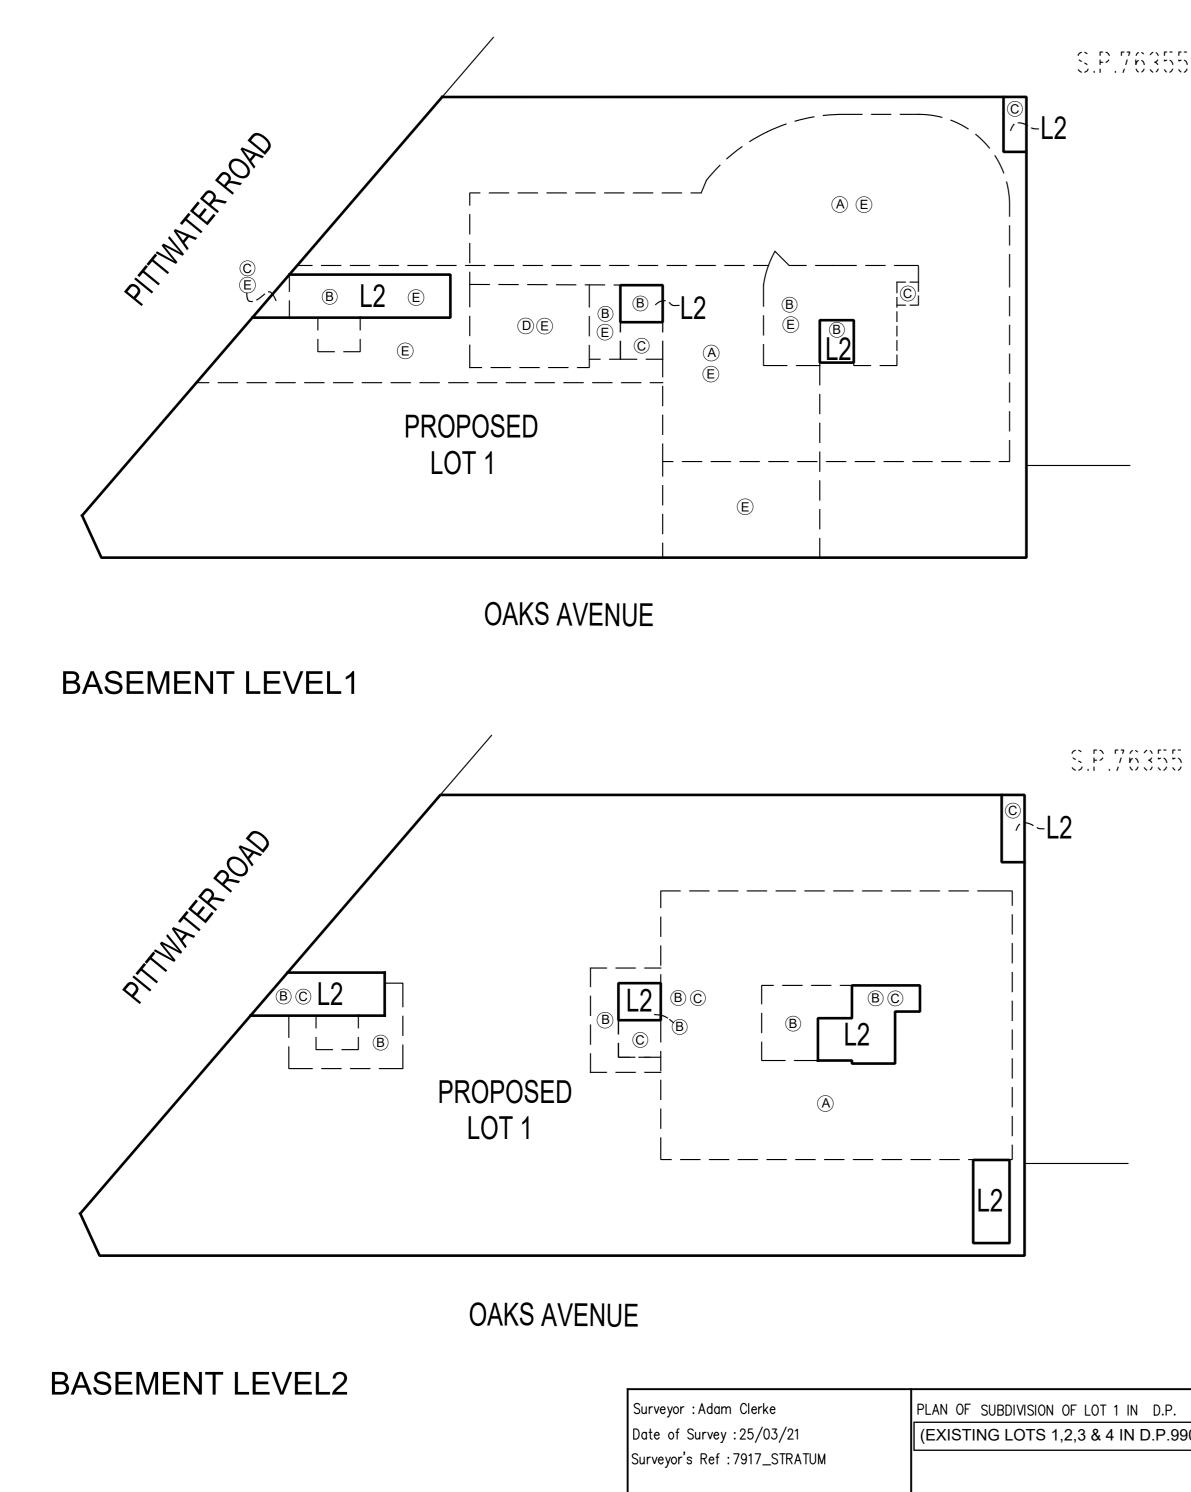

#### L1... DENOTES PROPOSED LOT 1

- (A)... RIGHT OF CARRIAGEWAY VARIABLE WIDTH (LIMITED IN STRATUM)
- DRIVEWAY B... EASEMENT FOR ACCESS VARIABLE WIDTH (LIMITED IN STRATUM) - LOBBYS, FIRESTAIRS & LIFTS
- $(\widehat{C})$ ... EASEMENT FOR SERVICES VARIABLE WIDTH (LIMITED IN STRATUM) - PRESSURISATION , EXHAUST, MECHANICAL & SERVICE RISERS
- (D)... EASEMENT FOR PARKING VARIABLE WIDTH (LIMITED IN STRATUM) E... EASEMENT FOR SERVICES VARIABLE WIDTH (LIMITED IN STRATUM)

VARIOUS EASEMENT FOR ACCESS, PRESSURISATION, EXHAUST, MECHANICAL, SERVICE RISERS & LIGHT WITHIN LOT 2 & LOT 3 (FIRST TO EIGHTH FLOORS) (NOT SHOWN ON PLAN OR DRAFT SECTION 88B INSTRUMENT)

THE STRATUMS OF THE PROPOSED LOT 1 IS LIMITED IN HEIGHT AND UNLIMITED IN DEPTH

#### L2 ... DENOTES PROPOSED LOT 2

- (A)... RIGHT OF CARRIAGEWAY VARIABLE WIDTH (LIMITED IN STRATUM) - DRIVEWAY
- (B)... EASEMENT FOR ACCESS VARIABLE WIDTH (LIMITED IN STRATUM) - LOBBYS, FIRESTAIRS & LIFTS
- (C)... EASEMENT FOR SERVICES VARIABLE WIDTH (LIMITED IN STRATUM) - PRESSURISATION , EXHAUST, MECHANICAL & SERVICE RISERS
- $\bigcirc$ .. EASEMENT FOR PARKING VARIABLE WIDTH (LIMITED IN STRATUM)
- .. EASEMENT FOR SERVICES VARIABLE WIDTH (LIMITED IN STRATUM) (Ê)..

#### BASEMENT 2 - PART OF LOTS 1 & 2 BASEMENT 1 - PART OF LOTS 1 & 2

| TOTAL FOOT PRINT AREA |                    |  |
|-----------------------|--------------------|--|
| (BASEMENT LEVEL 1)    |                    |  |
| LOT                   | AREA               |  |
| 1                     | TBC m <sup>2</sup> |  |
| 2                     | TBC m <sup>2</sup> |  |
|                       |                    |  |

| TOTAL FOOT PRINT AREA |                    |  |
|-----------------------|--------------------|--|
| (BASEMENT LEVEL 2)    |                    |  |
| LOT                   | AREA               |  |
| 1                     | TBC m <sup>2</sup> |  |
| 2                     | TBC m <sup>2</sup> |  |