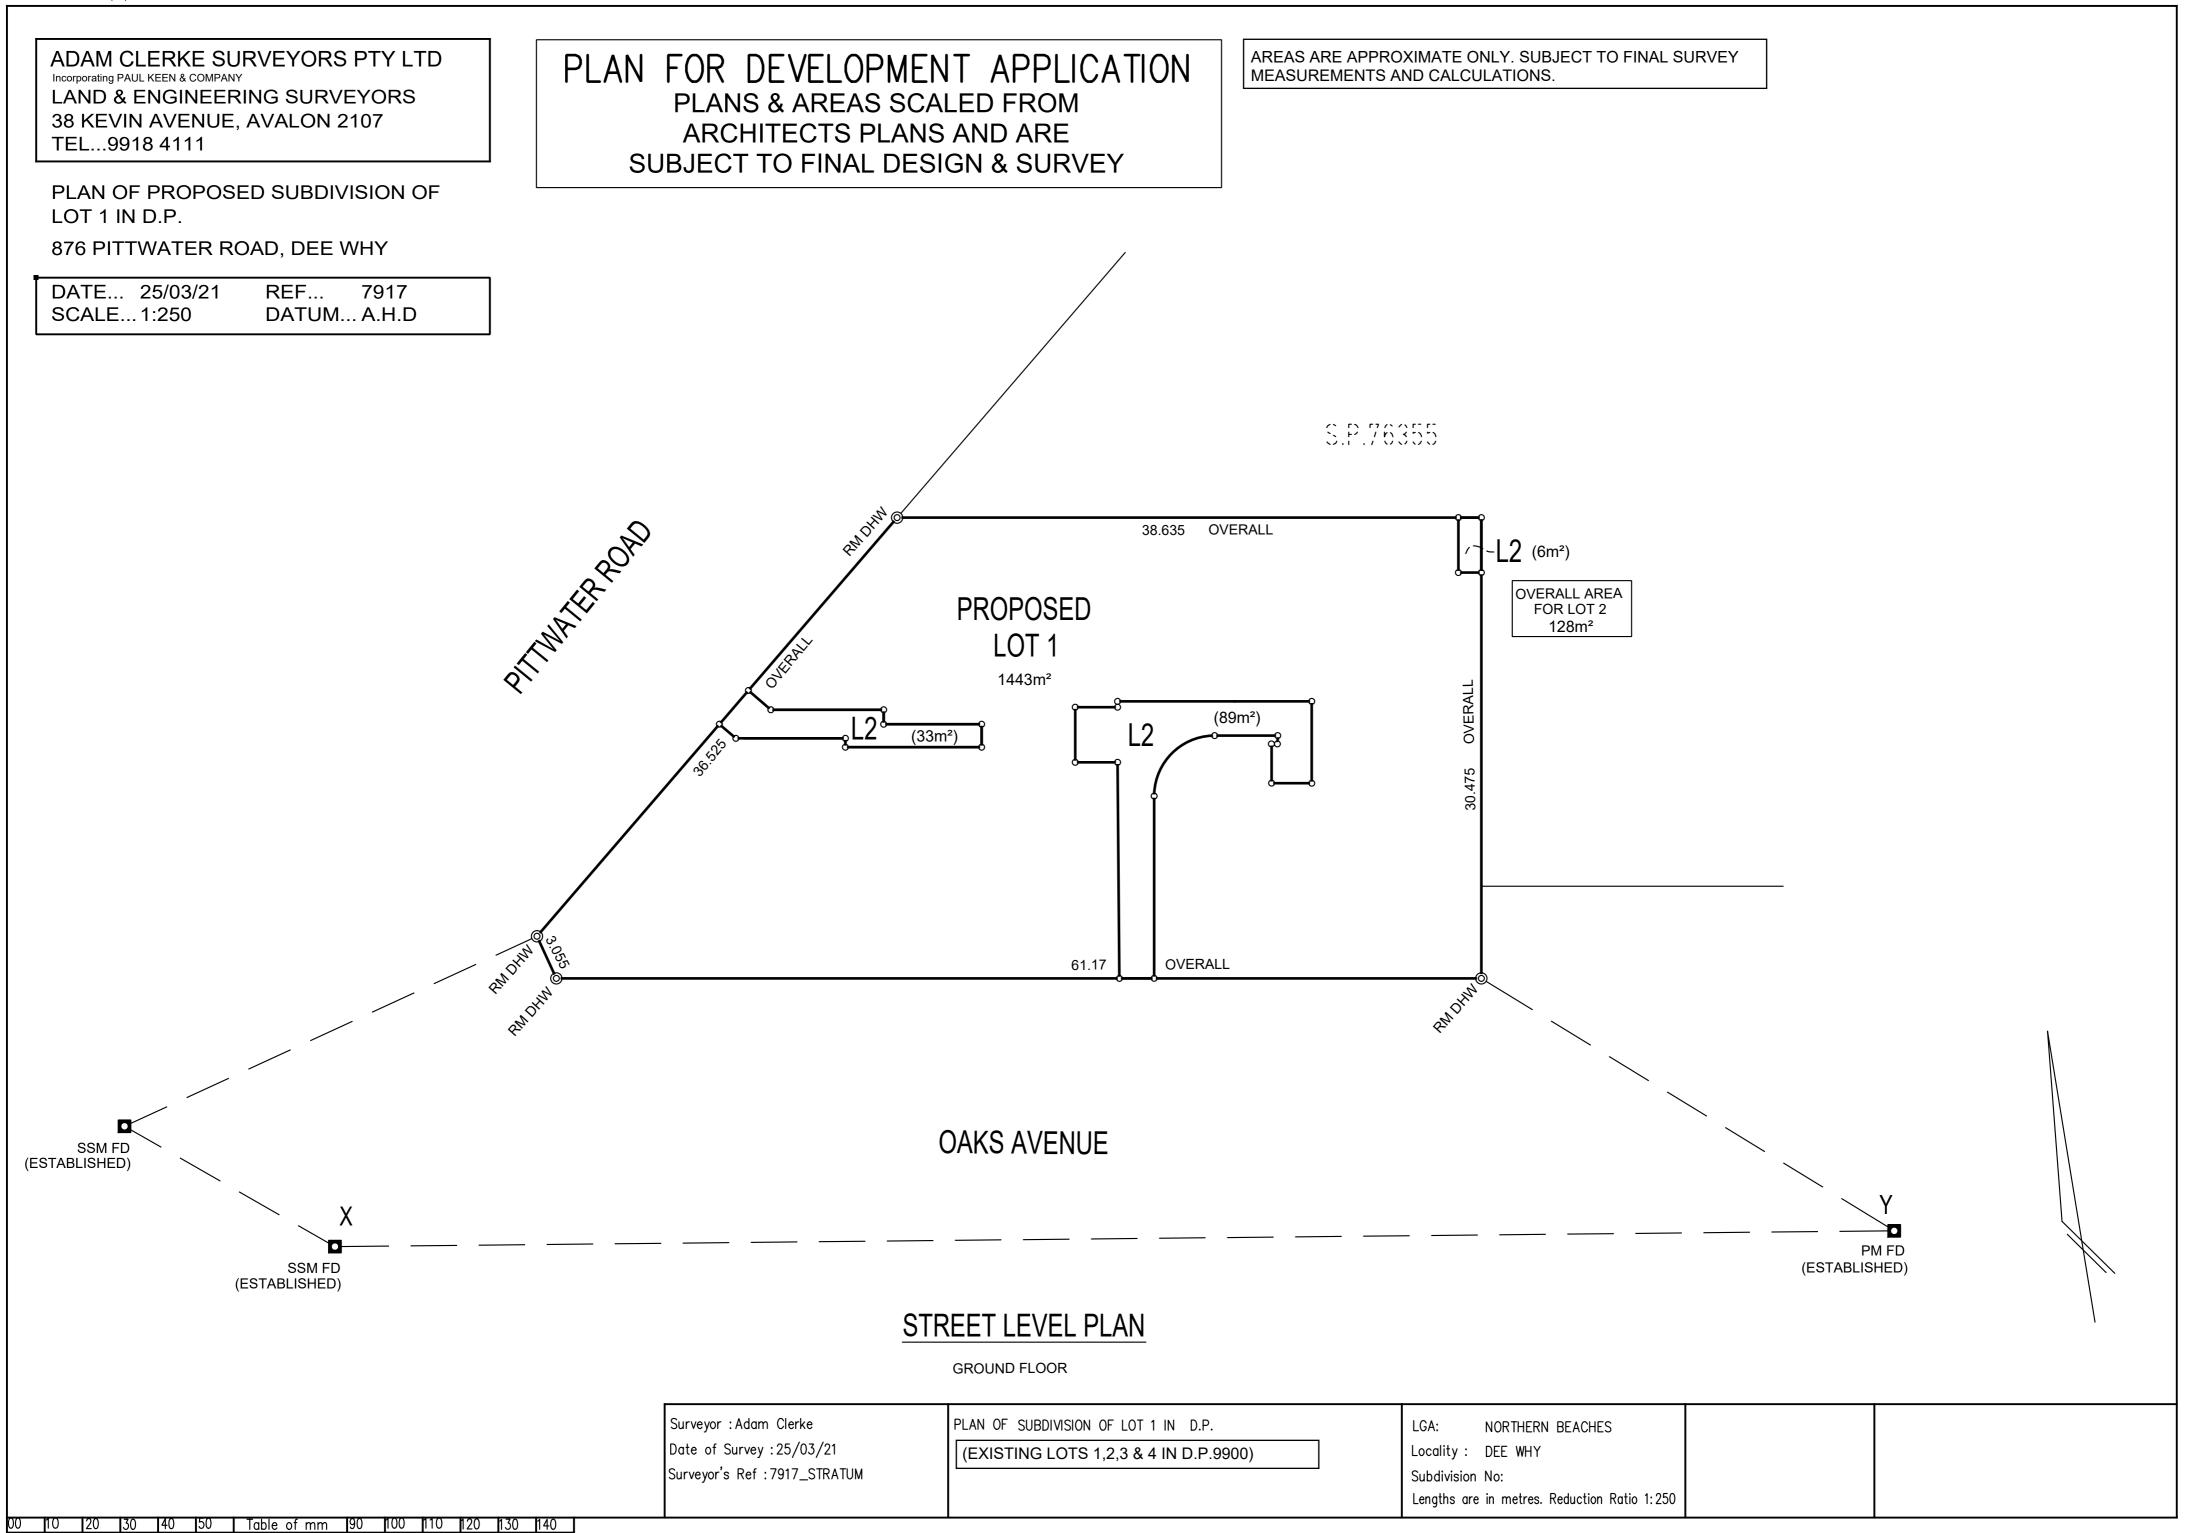

# S.P.76355

|                       | AREAS ARE APPROXIMATE ONLY. SUBJECT TO FINAL SURVEY<br>MEASUREMENTS AND CALCULATIONS.                                         |    |
|-----------------------|-------------------------------------------------------------------------------------------------------------------------------|----|
|                       | PLAN FOR DEVELOPMENT APPLICATION<br>PLANS & AREAS SCALED FROM<br>ARCHITECTS PLANS AND ARE<br>SUBJECT TO FINAL DESIGN & SURVEY | ON |
| N D.P.<br>N D.P.9900) | LGA: NORTHERN BEACHES<br>Locality : DEE WHY<br>Subdivision No:                                                                |    |

Lengths are in metres. Reduction Ratio 1:250

## PLAN FOR DEVELOPMENT APPLICATION PLANS & AREAS SCALED FROM ARCHITECTS PLANS AND ARE SUBJECT TO FINAL DESIGN & SURVEY

| ١ | D.P.      |  |
|---|-----------|--|
|   | D.P.9900) |  |

LGA: NORTHERN BEACHES Locality : DEE WHY Subdivision No: Lengths are in metres. Reduction Ratio 1:250

#### (GROUND FLOOR) LOT AREA 1443m² 1 128m² 2

| TOTAL FOOT PRINT AREA |        |  |  |
|-----------------------|--------|--|--|
| (FIRST FLOOR)         |        |  |  |
| LOT AREA              |        |  |  |
| 2                     | 1571m² |  |  |