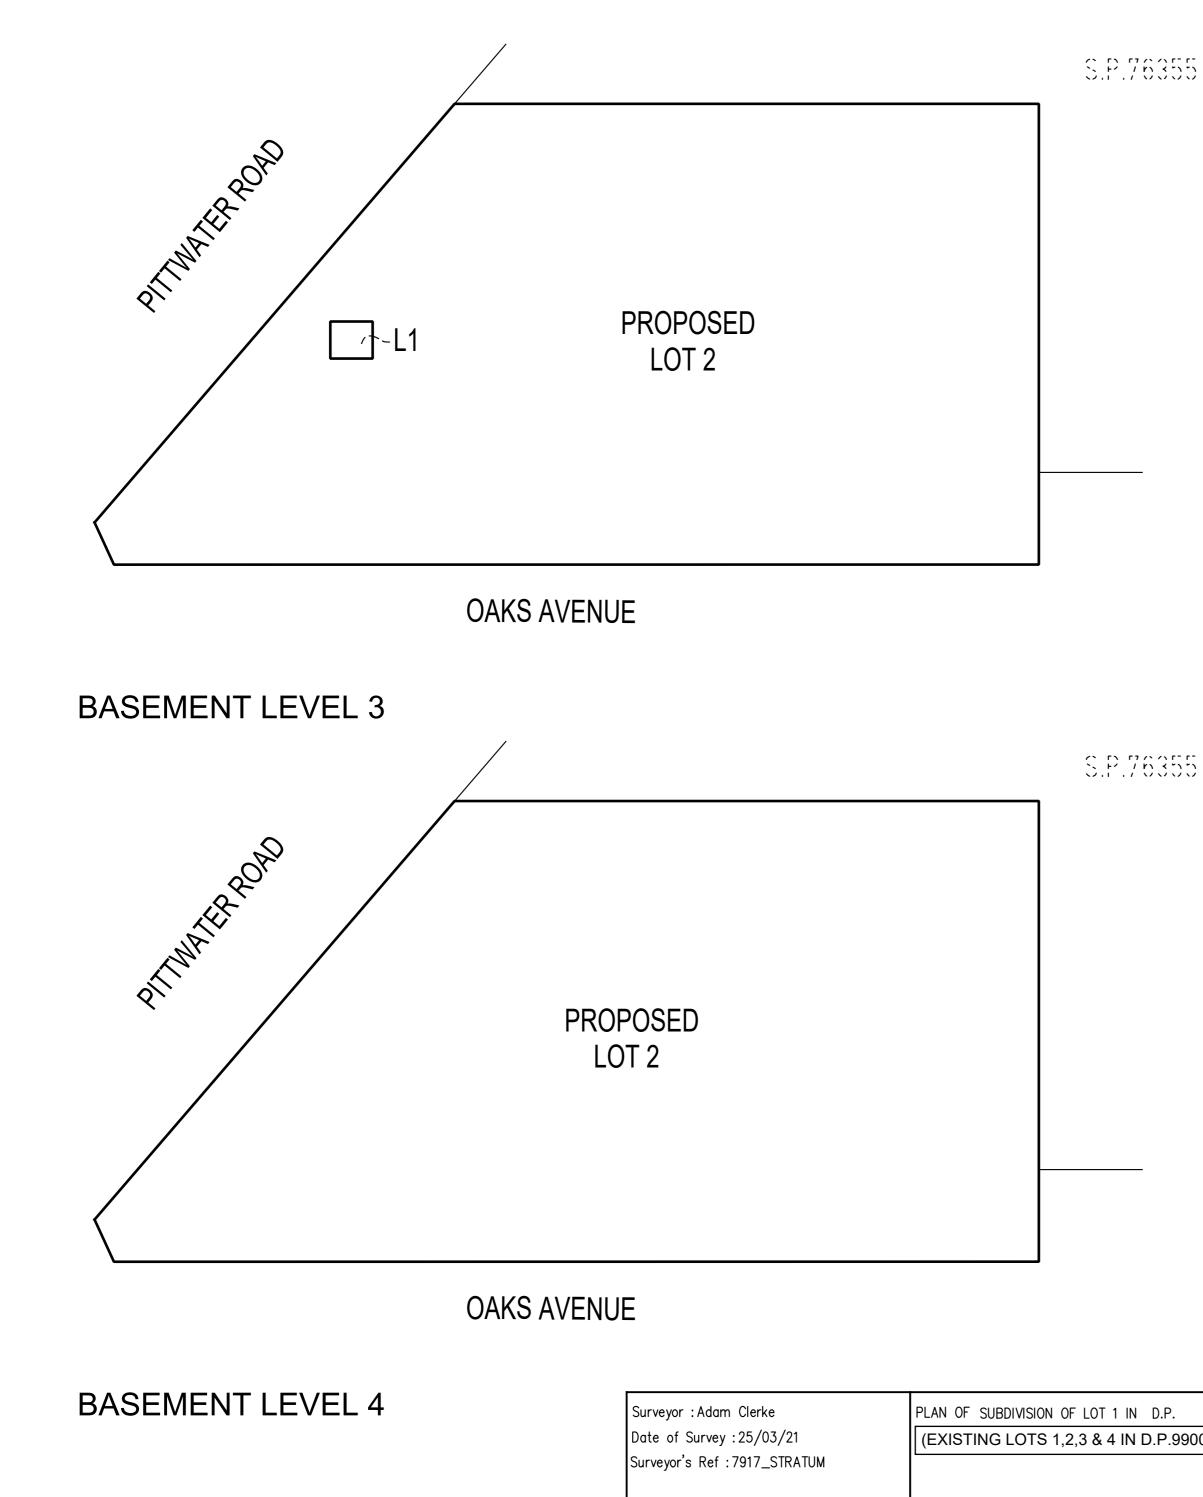

THE STRATUMS OF THE PROPOSED LOT 2 IS LIMITED IN DEPTH AND UNLIMITED IN HEIGHT

BASEMENT 4 - WHOLLY LOT 2 BASEMENT 3 - PART OF LOTS 1 & 2

| TOTAL FOOT PRINT AREA |  |  |
|-----------------------|--|--|
| (BASEMENT LEVEL 3)    |  |  |
| AREA                  |  |  |
| 9 m²                  |  |  |
| 1562 m²               |  |  |
|                       |  |  |

| TOTAL FOOT PRINT AREA |  |  |
|-----------------------|--|--|
| (BASEMENT LEVEL 4)    |  |  |
| AREA                  |  |  |
| 1571m <sup>2</sup>    |  |  |
|                       |  |  |