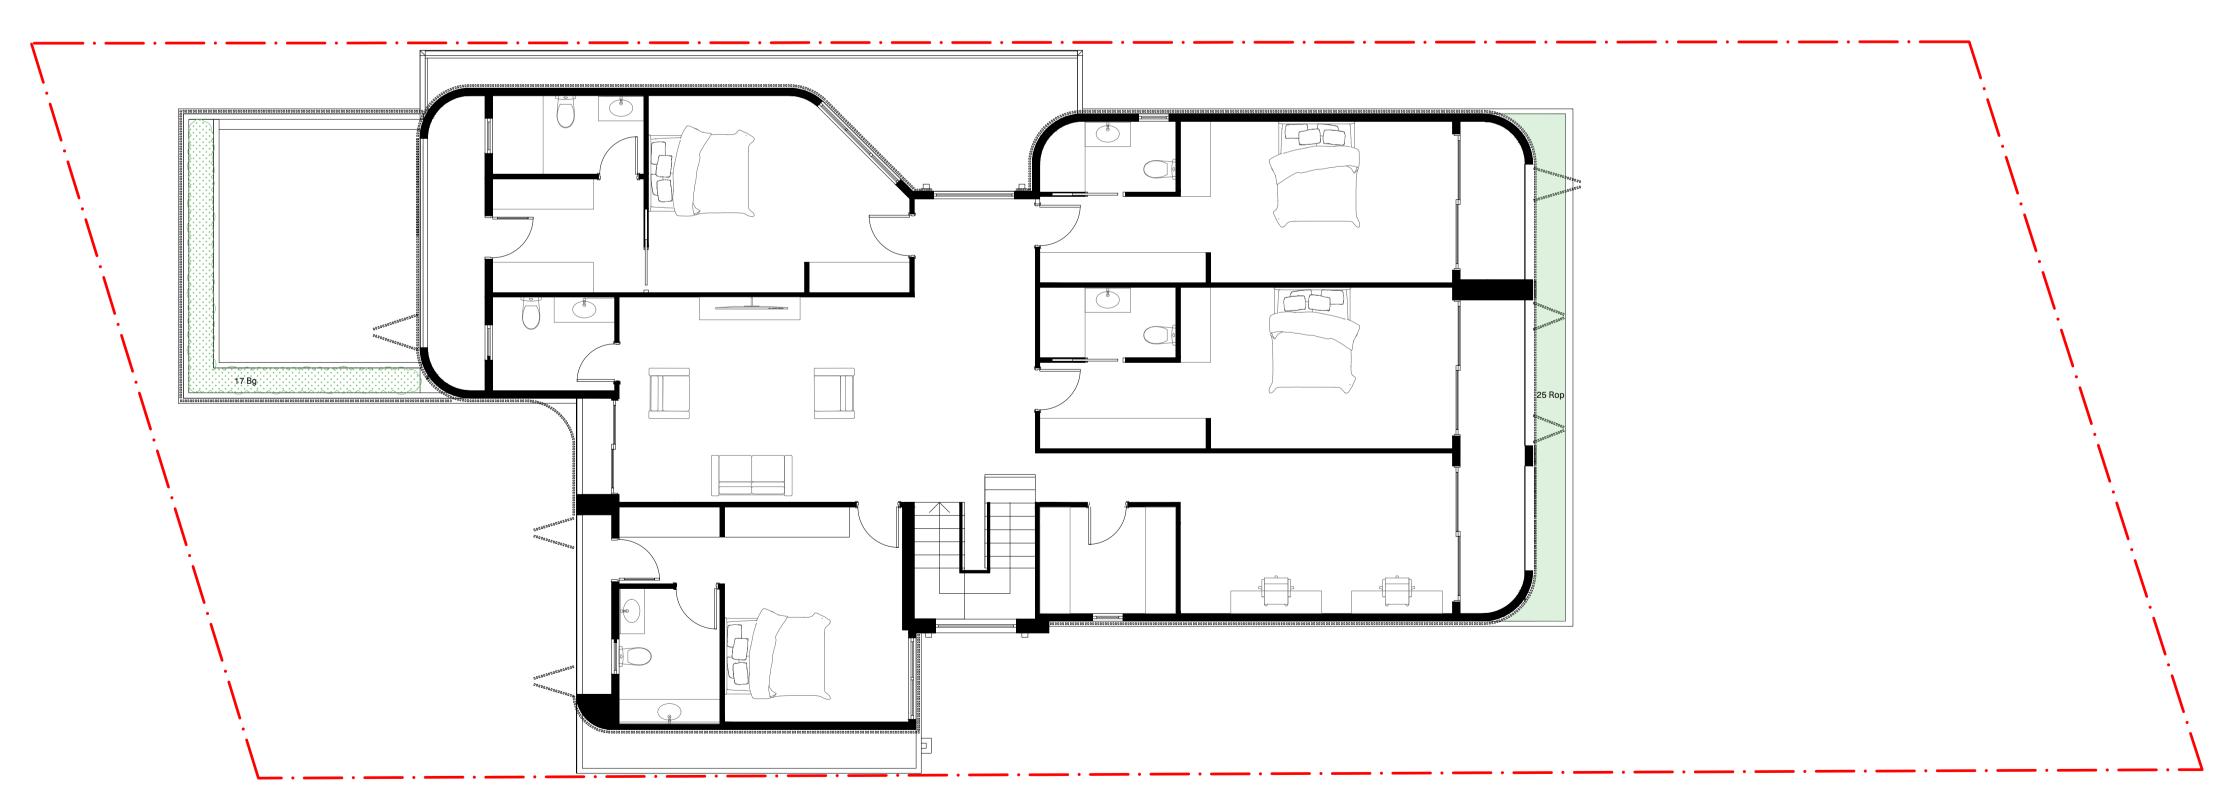

LEVEL 1 PLANTERS SCALE 1:75 @ A1 Anag NSW 1142 Pittwater Road Collaroy NSW 2097 Architect Yan Honda Architects Drawing LANDSCAPE PLAN

PROJECT

 Scale
 Drawn
 Checked
 Revision
 Project No.
 Drawing No.

 NOTED
 AB
 AB
 D
 PR\_1142
 10