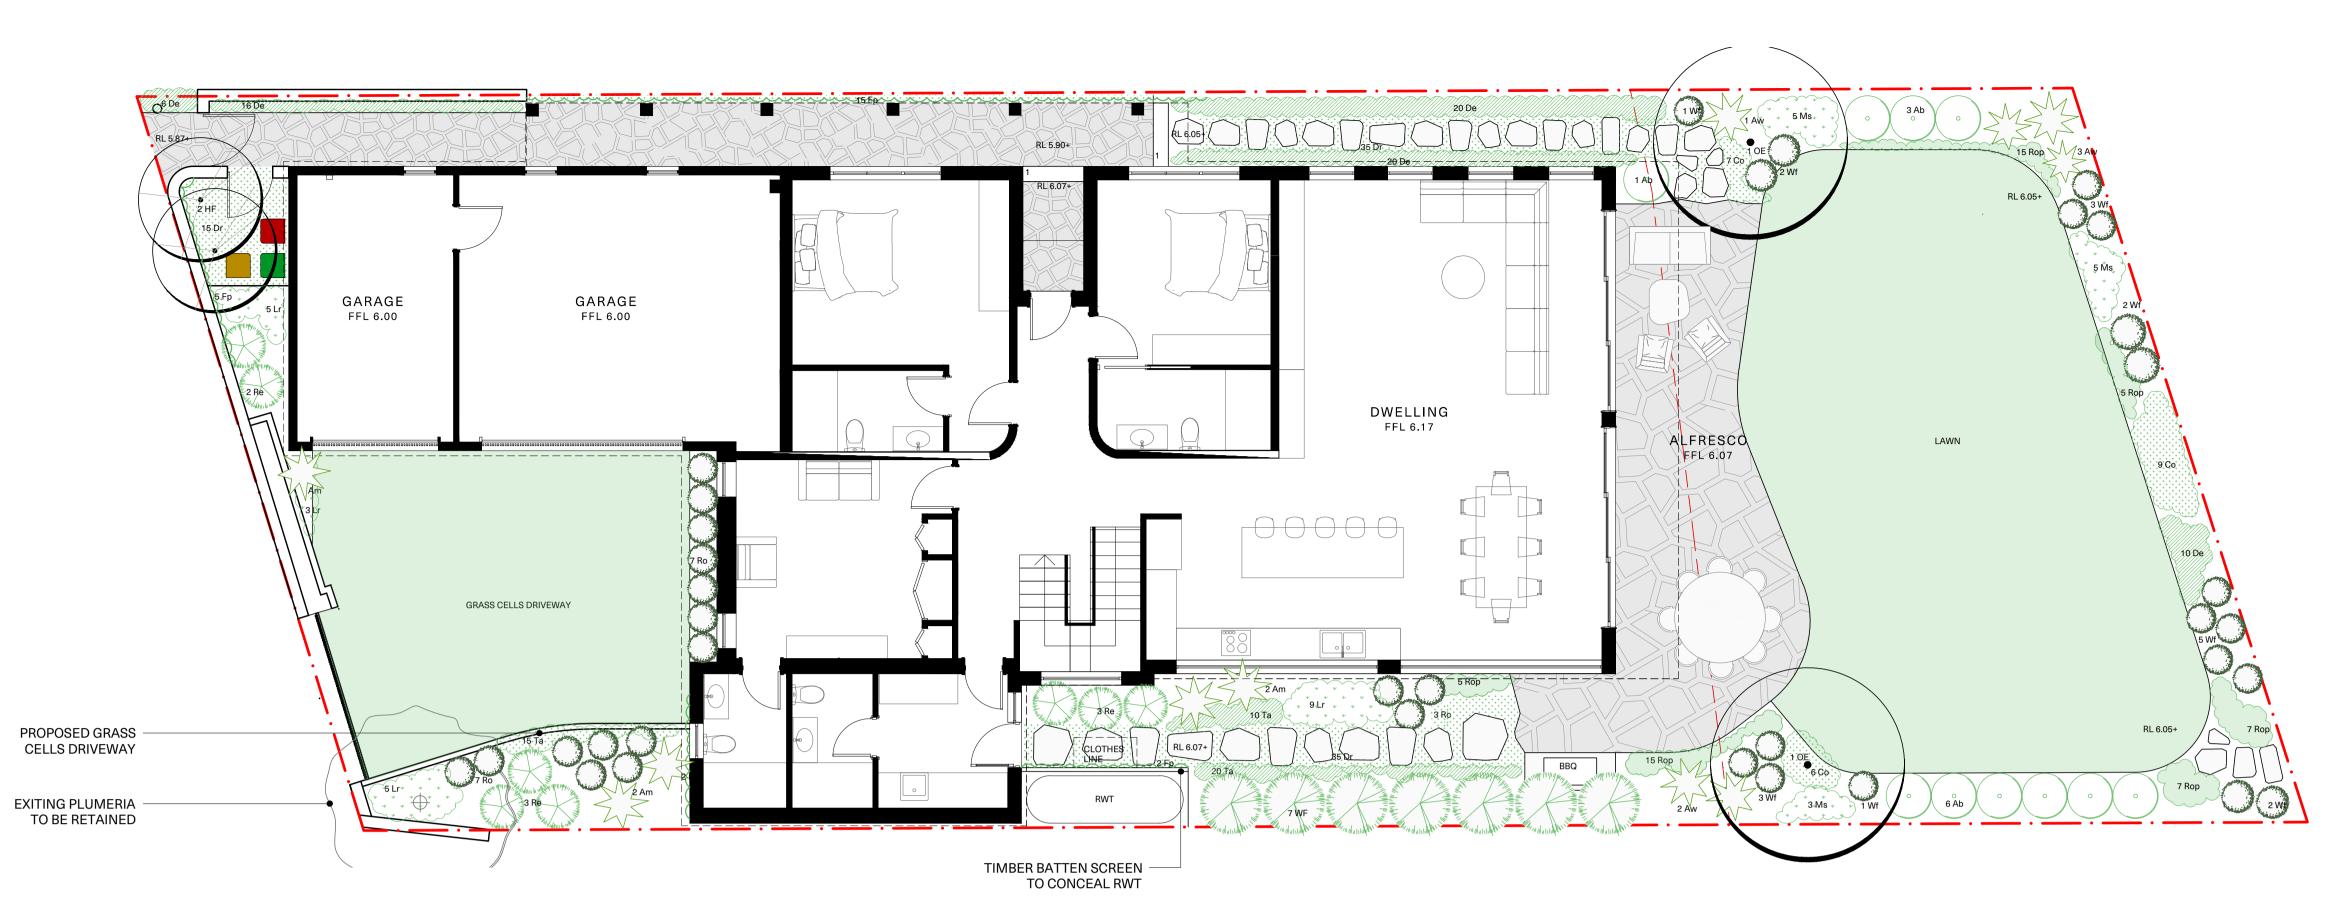

Contact designer if discrepancies occur between landscape and consultants documents. Builder to check and verify all dimensions on site prior to construction This drawing is copyright.

LANDSCAPE PLAN SCALE 1:75 @ A1

# LANDSCAPE RATIO

|                                    | M2     | %      |
|------------------------------------|--------|--------|
| Total Site Coveragage Area         | 551.1  | 100%   |
| Total soft landscape area proposed | 218.02 | 39.56% |
| Min landscape area required        | 220.44 | 40.00% |
| Landscape area excluded            | 24.9   |        |
|                                    |        |        |

# PLANT SCHEDULE

| TREES                 |                                     |                     |            |          |          |
|-----------------------|-------------------------------------|---------------------|------------|----------|----------|
| CODE                  | BOTANIC NAME                        | COMMON NAME         | <u>QTY</u> | POT SIZE | MATURE   |
| HF                    | Howea forsteriana                   | Kentia Palm         | 1          | 300L     | 2.5m CT  |
| HF                    | Howea forsteriana                   | Kentia Palm         | 1          | 300L     | 4m CT    |
| OE                    | Olea europaea                       | Olive Tree          | 2          | 400L     | 3m       |
| PA                    | Plumeria alba                       | Frangipani          |            |          |          |
| WF                    | Waterhousia floribunda              | Weeping Lilly Pilly | 7          | 100L     | 3-3.5m   |
| SHRUBS AND PERRENIALS |                                     |                     |            |          |          |
| <u>CODE</u>           | BOTANIC NAME                        | COMMON NAME         | <u>QTY</u> | POT SIZE | MATURE   |
| Ab                    | Alyxia buxifolia                    | Sea Box             | 10         | 200mm    | 1m       |
| Am                    | Alocasia macrorrhiza                | Giant Taro          | 5          | 300mm    | 2m       |
| Aw                    | Agave weberi                        | Weber's agave       | 6          | 300mm    | 1.2m     |
| Со                    | Cotyledon orbiculata 'Silver Waves' | Silver Waves        | 22         | 300mm    | 0.35m    |
| De                    | Dianella brevicaulis                | Coast Flax-Lily     | 72         | 140mm    | 0.4-0.5m |
| Lr                    | Ligularia reniformis                | Tractor Seat        | 22         | 200mm    | 0.8m     |
| Ms                    | Miscanthus sinensis 'Adagio'        | Maiden Grass        | 13         | 150mm    | 1.2m     |
| Ro                    | Raphiolepis indica 'Oriantal Pearl' | Indian Hawthorne    | 17         | 200mm    | 0.8m     |
| Re                    | Raphis excelsa                      | Lady Palm           | 8          | 45L      | 2.5m     |
| Wf                    | Westringia fruticosa 'Jervis Gem'   | Coastal Rosemary    | 19         | 200mm    | 0.6-1m   |
|                       |                                     |                     |            |          |          |
|                       |                                     |                     |            |          |          |

#### **GROUNDCOVERS & CLIMBERS** <u>CODE</u> QTY POT SIZE MATURE HEIGHT BOTANIC NAME COMMON NAME Bougainvillea bambino 'Sunrise' 17 200mm 0.6m Bg Bougainvillea bambino 'Sunrise' Dr Dichondra repens Kidney Weed 140mm Groundcover 85 Fp Ficus pumila Creeping Fig 22 140mm Climber Rop Rosmarinus officinalis 'Prostatus' Creeping Rosemary 79 140mm Groundcover Та Trachelospermum asiaticum Asiatic Jasmine 45 150mm Groundcover