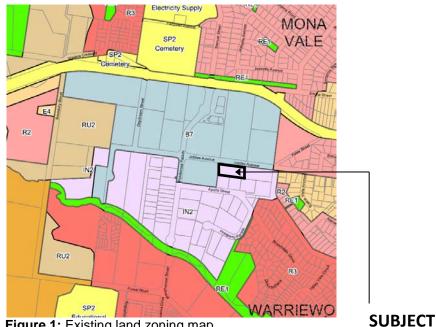

The Planning Proposal is amending the Pittwater Local Environmental Plan 2014 to change the land use zone from IN2 (Light Industrial) to B7 (Business Park), as depicted in Figures 1 and 2 below:

Figure 1: Existing land zoning map

SITE

Electricity Supply MONA SP2 VALE E4 RU2 WARRIEWO

Figure 2: Proposed land zoning map