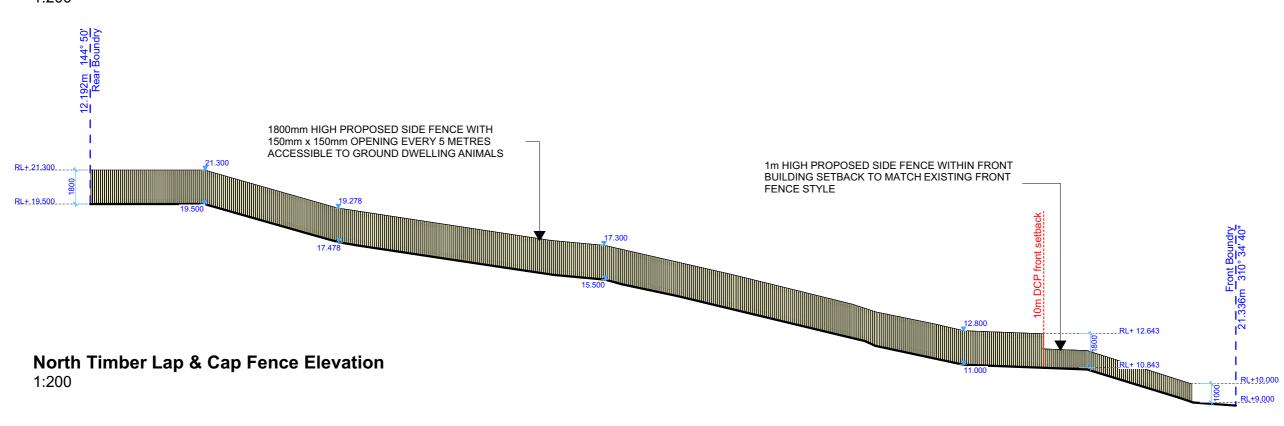

CLIENT SHANNON & BRONWYN DAVIS

PROJECT ADDRESS 782 BARRENJOEY ROAD, PALM BEACH NSW 2108 **DA03** 

DRAWING NO.

NORTH / SOUTH FENCE ELEVATION

DATE Thursday, 21 February 2019

DRAWING NAME

SCALE 1:200 @A3

**East Timber Lap & Cap Fence Elevation** 1:100