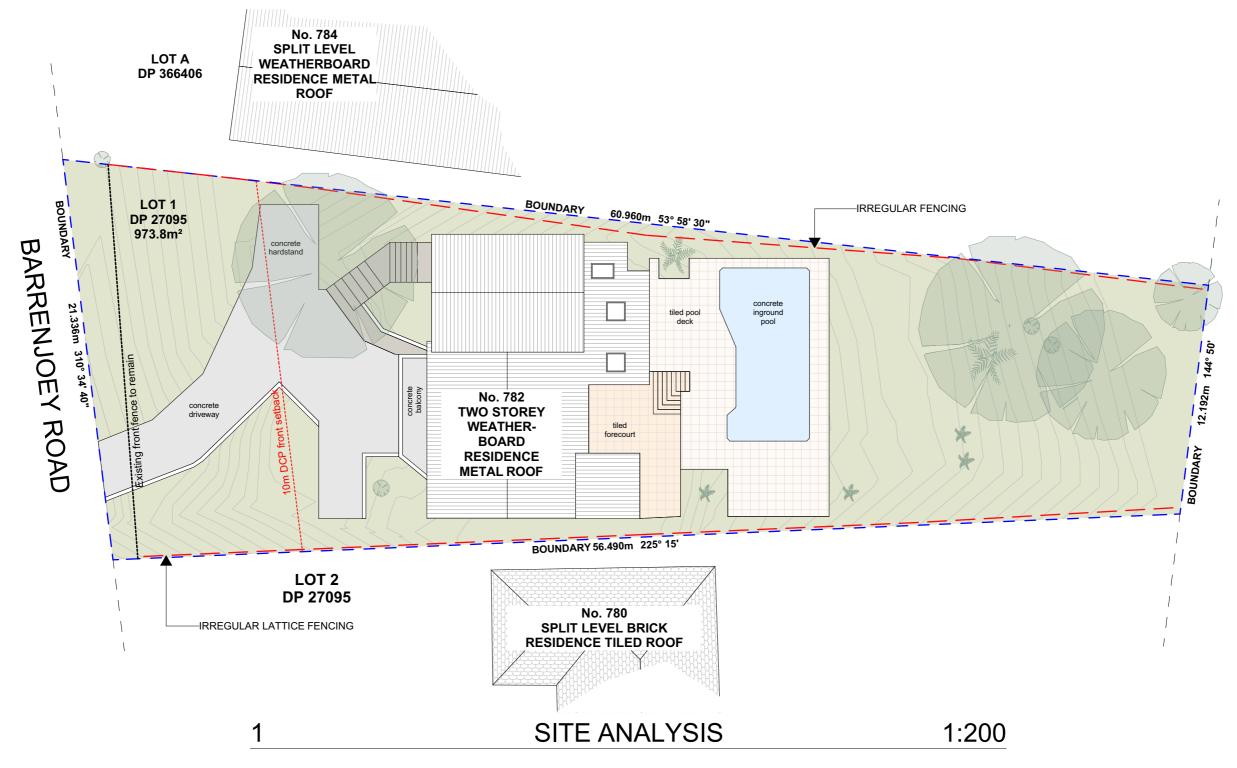

CLIENT SHANNON & BRONWYN DAVIS

PROJECT ADDRESS 782 BARRENJOEY ROAD, PALM BEACH NSW 2108 DRAWING NO.

Thursday, 21 February 2019

**DA01** 

SITE ANALYSIS DATE

DRAWING NAME

**SCALE** 

1:200 @A3