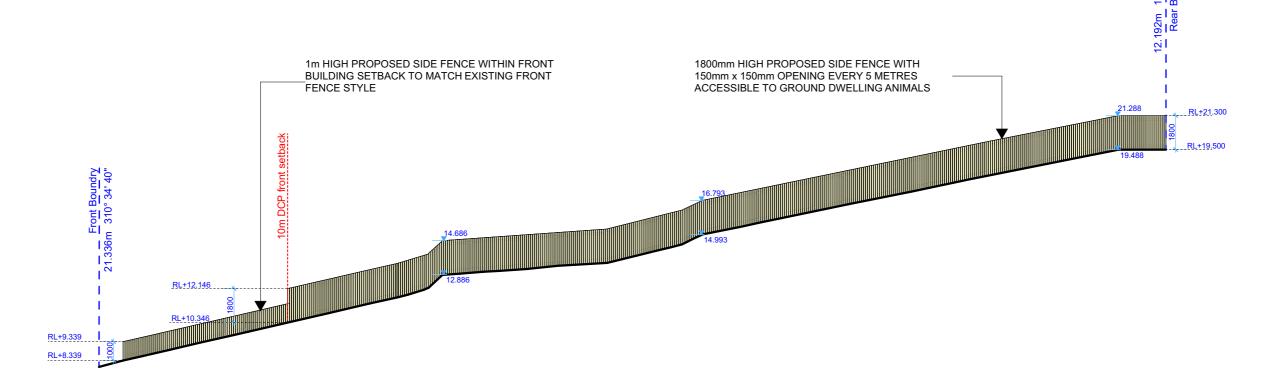

## **South Timber Lap & Cap Fence Elevation**

1:200

LEGEND

| ACTION PLANS                                                                    |
|---------------------------------------------------------------------------------|
| m: 0426 957 518<br>e:operations@actionplans.com.au<br>w: www.actionplans.com.au |

CLIENT SHANNON & BRONWYN DAVIS

PROJECT ADDRESS 782 BARRENJOEY ROAD, PALM BEACH NSW 2108 **DA03** 

DRAWING NO.

NORTH / SOUTH FENCE ELEVATION

DATE Thursday, 21 February 2019

DRAWING NAME

SCALE 1:200 @A3

**East Timber Lap & Cap Fence Elevation** 1:100

Side / Rear Timber Lap & Cap Fence Isometric detail 1:25

| REV. | DATE     | COMMENTS            | DRWN | NOTES                                                                                                                                                                                                                                                                                                                                                                                                                                                                                                                                                              |
|------|----------|---------------------|------|--------------------------------------------------------------------------------------------------------------------------------------------------------------------------------------------------------------------------------------------------------------------------------------------------------------------------------------------------------------------------------------------------------------------------------------------------------------------------------------------------------------------------------------------------------------------|
| А    | 14.02.19 | INITIAL DESIGN PLAN | AM   | This drawing is the copyright of Action Plans and not be altered, reproduced or transmitted in any form or by any means in part or in whole with the written permission of Action Plans.  Do not scale measure from drawings. Figured dimensions are to be used only.  The Builder/Contractor shall check and verify all levels and dimensions on site prior to commencement of any work, creation of shop drawings, or fabrication of components. All errors and omissions are to be verified by the Builder/Contractor and referred to the designer prior to the |
| В    | 21.02.19 | DA DOCUMENTATION    | EAS  |                                                                                                                                                                                                                                                                                                                                                                                                                                                                                                                                                                    |
|      |          |                     |      |                                                                                                                                                                                                                                                                                                                                                                                                                                                                                                                                                                    |
|      |          |                     |      |                                                                                                                                                                                                                                                                                                                                                                                                                                                                                                                                                                    |
|      |          |                     |      |                                                                                                                                                                                                                                                                                                                                                                                                                                                                                                                                                                    |
|      |          |                     |      | commencement of works.                                                                                                                                                                                                                                                                                                                                                                                                                                                                                                                                             |

EAST FENCE ELEVATION &

1:25, 1:100 @A3

DRAWING NAME