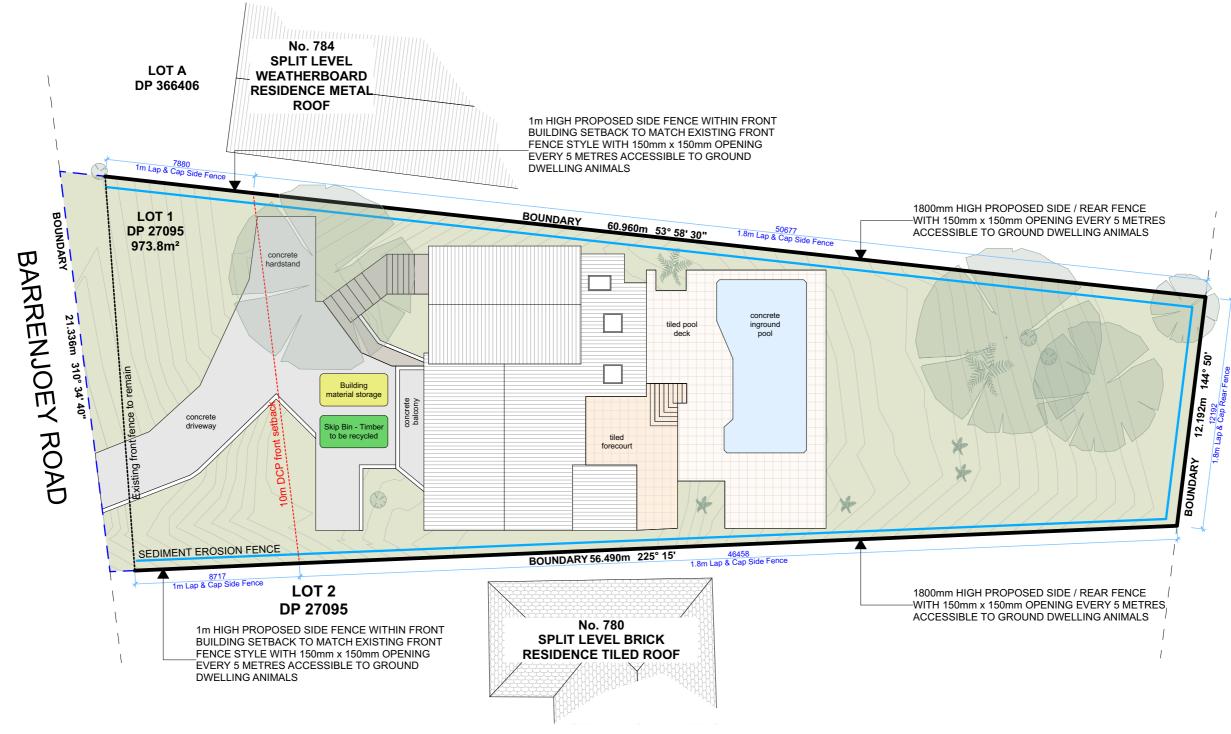

CLIENT SHANNON & BRONWYN DAVIS

PROJECT ADDRESS 782 BARRENJOEY ROAD, PALM BEACH NSW 2108 DRAWING NO.

Thursday, 21 February 2019

**DA01** 

SITE ANALYSIS DATE

DRAWING NAME

**SCALE** 

1:200 @A3

# SITE / ROOF / SEDIMENT EROSION / WASTE MANAGEMENT PLAN

#### DUST CONTROL :

COMMENTS

DEV DATE

TO REDUCE DUST GENERATED BY WIND ACTION, THE REMOVAL OF THE TOP SOIL IS TO BE MINIMISED. TO PREVENT DUST GENERATION, WATERING DOWN OF THE SITE, ESPECIALLY DURING THE MOVEMENT OF MACHINERY IS REQUIRED. WHERE EXCAVATING INTO ROCK, KEEP THE SURFACE MOIST TO MINIMISE DUST. CONSTRUCT A GRAVEL ENTRY/EXIT POINT USING BLUE METAL AND RESTRICT ALL VEHICLE MOVEMENTS WITHIN THE SITE TO A MINIMUM. ENSURE WIND BREAKS, SUCH AS EXISTING FENCES ARE MAINTAINED DURING THE CONSTRUCTION PHASE UNTIL NEW LANDSCAPING IS PROVIDED OR REINSTATED. PREVENT DUST BY COVERING STOCKPILES

#### SEDIMENT NOTE:

1. ALL EROSION AND SEDIMENT CONTROL MEASURES TO BE INSPECTED AND MAINTAINED DAILY BY THE SITE MANAGER.

2. MINIMISE DISTURBED AREAS, REMOVE EXCESS SOIL FROM EXCAVATED AREA AS SOON AS POSSIBLE.
3. ALL MATERIAL STOCKPILE TO BE CLEAR FROM DRAINS, GUTTERS AND FOOTPATHS, OR WITHIN SEDIMENT FENCE AREA.

4. DRAINAGE TO BE CONNECTED TO STORMWATER AS SOON AS POSSIBLE. IF STORED ON SITE, IT MUST BE FILTERED BEFORE RELEASING INTO STORMWATER SYSTEM OR WATERWAYS.

5. ROADS AND FOOTPATHS TO BE SWEPT DAILY.

#### STOCKPILES:

ALL STOCKPILES ARE TO BE KEPT ON-SITE WHERE POSSIBLE. ANY MATERIALS PLACED ON THE FOOTPATHS OR NATURE STRIPS REQUIRE COUNCIL'S PERMISSION

ALL STOCKPILES ARE TO BE PLACED AWAY FROM THE DRAINAGE LINES AND STREET GUTTERS. IT IS BEST TO LOCATE THESE ON THE HIGHEST PART OF THE SITE IF POSSIBLE. PLACE WATERPROOF COVERING OVER STOCKPILES.

IF REQUIRED PROVIDE DIVERSION DRAIN & BANK AROUND STOCKPILES.

#### GUTTER PROTECTION:

PROVIDE PROTECTION TO DOWNHILL GRATE IN GUTTER BY MEANS OF SAND BAGS OR BLUE METAL WRAPPED IN GEOTEXTILE FABRIC. WHEN SOIL OR SAND BUILDS UP AROUND THIS SEDIMENT BARRIER, THE MATERIAL SHOULD BE RELOCATED BACK TO THE SITE FOR DISPOSAL.