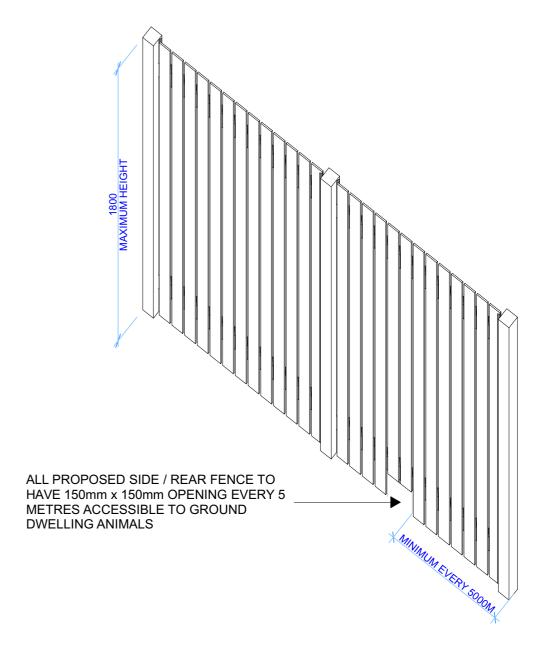

Side / Rear Timber Lap & Cap Fence Isometric detail 1:25

| REV. | DATE     | COMMENTS            | DRWN | NOTES                                                                                                                                                                                                                                                                                                                                                                                                                                                                                                                                                              |
|------|----------|---------------------|------|--------------------------------------------------------------------------------------------------------------------------------------------------------------------------------------------------------------------------------------------------------------------------------------------------------------------------------------------------------------------------------------------------------------------------------------------------------------------------------------------------------------------------------------------------------------------|
| А    | 14.02.19 | INITIAL DESIGN PLAN | AM   | This drawing is the copyright of Action Plans and not be altered, reproduced or transmitted in any form or by any means in part or in whole with the written permission of Action Plans.  Do not scale measure from drawings. Figured dimensions are to be used only.  The Builder/Contractor shall check and verify all levels and dimensions on site prior to commencement of any work, creation of shop drawings, or fabrication of components. All errors and omissions are to be verified by the Builder/Contractor and referred to the designer prior to the |
| В    | 21.02.19 | DA DOCUMENTATION    | EAS  |                                                                                                                                                                                                                                                                                                                                                                                                                                                                                                                                                                    |
|      |          |                     |      |                                                                                                                                                                                                                                                                                                                                                                                                                                                                                                                                                                    |
|      |          |                     |      |                                                                                                                                                                                                                                                                                                                                                                                                                                                                                                                                                                    |
|      |          |                     |      |                                                                                                                                                                                                                                                                                                                                                                                                                                                                                                                                                                    |
|      |          |                     |      | commencement of works.                                                                                                                                                                                                                                                                                                                                                                                                                                                                                                                                             |