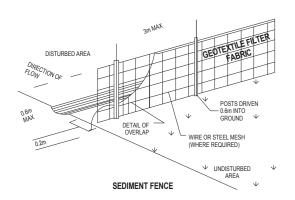

#### SEDIMENT NOTE:

1. ALL EROSION AND SEDIMENT CONTROL MEASURES TO BE INSPECTED AND MAINTAINED DAILY BY THE SITE MANAGER.

2. MINIMISE DISTURBED AREAS, REMOVE EXCESS SOIL FROM EXCAVATED AREA AS SOON AS POSSIBLE.
3. ALL MATERIAL STOCKPILE TO BE CLEAR FROM DRAINS, GUTTERS AND FOOTPATHS, OR WITHIN SEDIMENT FENCE AREA.

4. DRAINAGE TO BE CONNECTED TO STORMWATER AS SOON AS POSSIBLE. IF STORED ON SITE, IT MUST BE FILTERED BEFORE RELEASING INTO STORMWATER SYSTEM OR WATERWAYS.

5. ROADS AND FOOTPATHS TO BE SWEPT DAILY.

#### STOCKPILES:

ALL STOCKPILES ARE TO BE KEPT ON-SITE WHERE POSSIBLE. ANY MATERIALS PLACED ON THE FOOTPATHS OR NATURE STRIPS REQUIRE COUNCIL'S PERMISSION

ALL STOCKPILES ARE TO BE PLACED AWAY FROM THE DRAINAGE LINES AND STREET GUTTERS. IT IS BEST TO LOCATE THESE ON THE HIGHEST PART OF THE SITE IF POSSIBLE. PLACE WATERPROOF COVERING OVER STOCKPILES.

IF REQUIRED PROVIDE DIVERSION DRAIN & BANK AROUND STOCKPILES.

#### GUTTER PROTECTION:

PROVIDE PROTECTION TO DOWNHILL GRATE IN GUTTER BY MEANS OF SAND BAGS OR BLUE METAL WRAPPED IN GEOTEXTILE FABRIC. WHEN SOIL OR SAND BUILDS UP AROUND THIS SEDIMENT BARRIER, THE MATERIAL SHOULD BE RELOCATED BACK TO THE SITE FOR DISPOSAL.