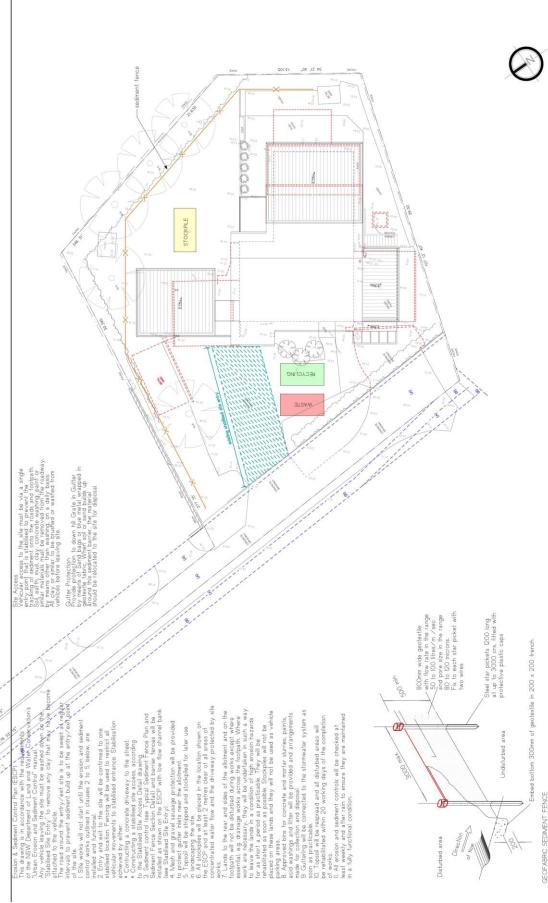

PITTWATER GEOFABRIC SEDIMENT FENCE NOT TO SCALE

DESIGNADE RAPE TROCKLEGING TO STORE TO CONTROLE TO CONSIDER THE PROPER OF WHICH THE PROPERTY CONSIDER TH

SPEET TITLE
EROSION + SEDIMENT CONTROL PLAN DA-08 1:200 @ A3 2402 ADDRESS: LOT 3 IN D.P. 206600 9 ROWAN STREET, MONA VALE CLIBNT:
MITCHELL + TALLOWWOOD