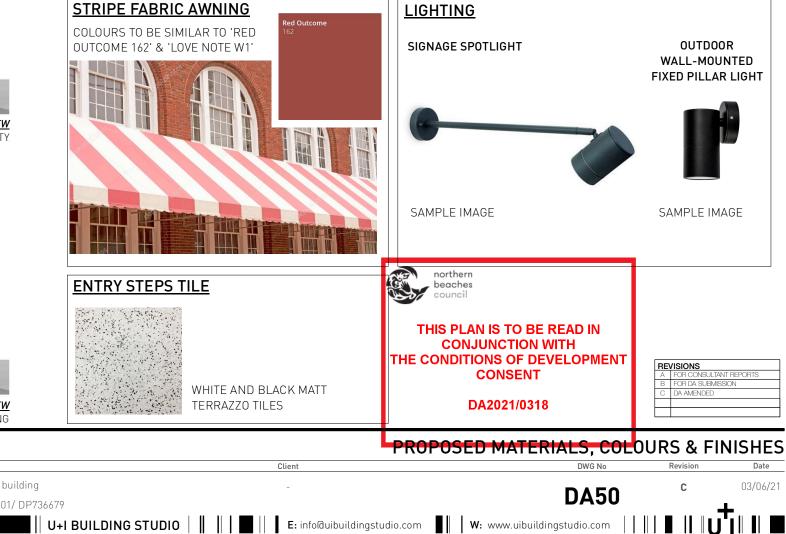

## PROPOSED COLOUR PAINTS

| <b>DARK TRIM</b><br>BRITISH PAINTS 'KARA<br>SEA 299' OR SIMILAR                                                   | MID TRIM<br>BRITISH PAINTS<br>'CAPSULE 432'<br>OR SIMILAR                                                       | <b>LIGHT TRIM</b><br>BRITISH PAINTS<br>'LOVE NOTE W1'<br>OR SIMILAR | WALL COLOUR<br>BRITISH PAINTS<br>'RIVER STAR 289' OR<br>SIMILAR |
|-------------------------------------------------------------------------------------------------------------------|-----------------------------------------------------------------------------------------------------------------|---------------------------------------------------------------------|-----------------------------------------------------------------|
|                                                                                                                   |                                                                                                                 |                                                                     |                                                                 |
| - WINDOW SASHES<br>- DOOR PANELS<br>- TIMBER FRAMING TO<br>BAY WINDOWS<br>- ALUMINIUM FENCING<br>ACOUSTIC SCREENS | - FRAMING TO EAVES<br>SOFFIT<br>- PANELS TO BAY<br>WINDOWS<br>- FRAMING TO WESTERLY<br>WINDOWS ABOVE<br>KITCHEN | - WINDOW, DOOR<br>FRAMES<br>- RECESSED PANELS<br>EAVES SOFFIT       |                                                                 |