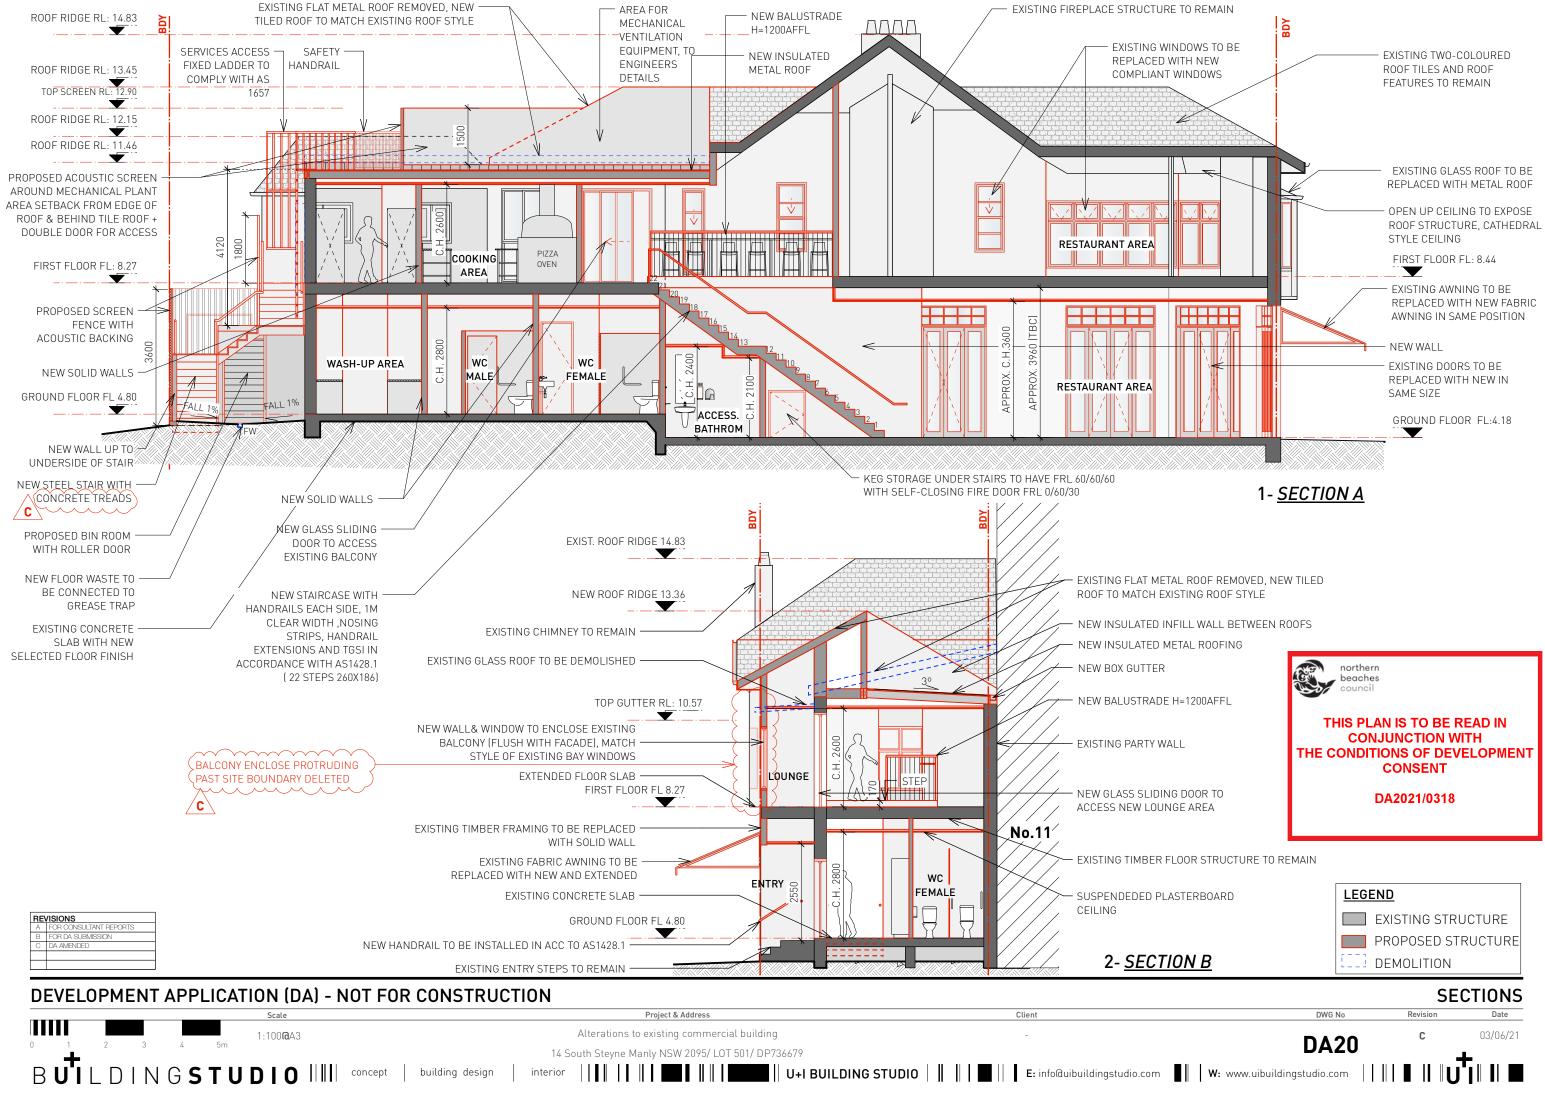

## PROPOSED COLOUR PAINTS

| <b>DARK TRIM</b><br>BRITISH PAINTS 'KARA<br>SEA 299' OR SIMILAR                                                   | MID TRIM<br>BRITISH PAINTS<br>'CAPSULE 432'<br>OR SIMILAR                                                       | <b>LIGHT TRIM</b><br>BRITISH PAINTS<br>'LOVE NOTE W1'<br>OR SIMILAR | WALL COLOUR<br>BRITISH PAINTS<br>'RIVER STAR 289' OR<br>SIMILAR |
|-------------------------------------------------------------------------------------------------------------------|-----------------------------------------------------------------------------------------------------------------|---------------------------------------------------------------------|-----------------------------------------------------------------|
|                                                                                                                   |                                                                                                                 |                                                                     |                                                                 |
| - WINDOW SASHES<br>- DOOR PANELS<br>- TIMBER FRAMING TO<br>BAY WINDOWS<br>- ALUMINIUM FENCING<br>ACOUSTIC SCREENS | - FRAMING TO EAVES<br>SOFFIT<br>- PANELS TO BAY<br>WINDOWS<br>- FRAMING TO WESTERLY<br>WINDOWS ABOVE<br>KITCHEN | - WINDOW, DOOR<br>FRAMES<br>- RECESSED PANELS<br>EAVES SOFFIT       |                                                                 |