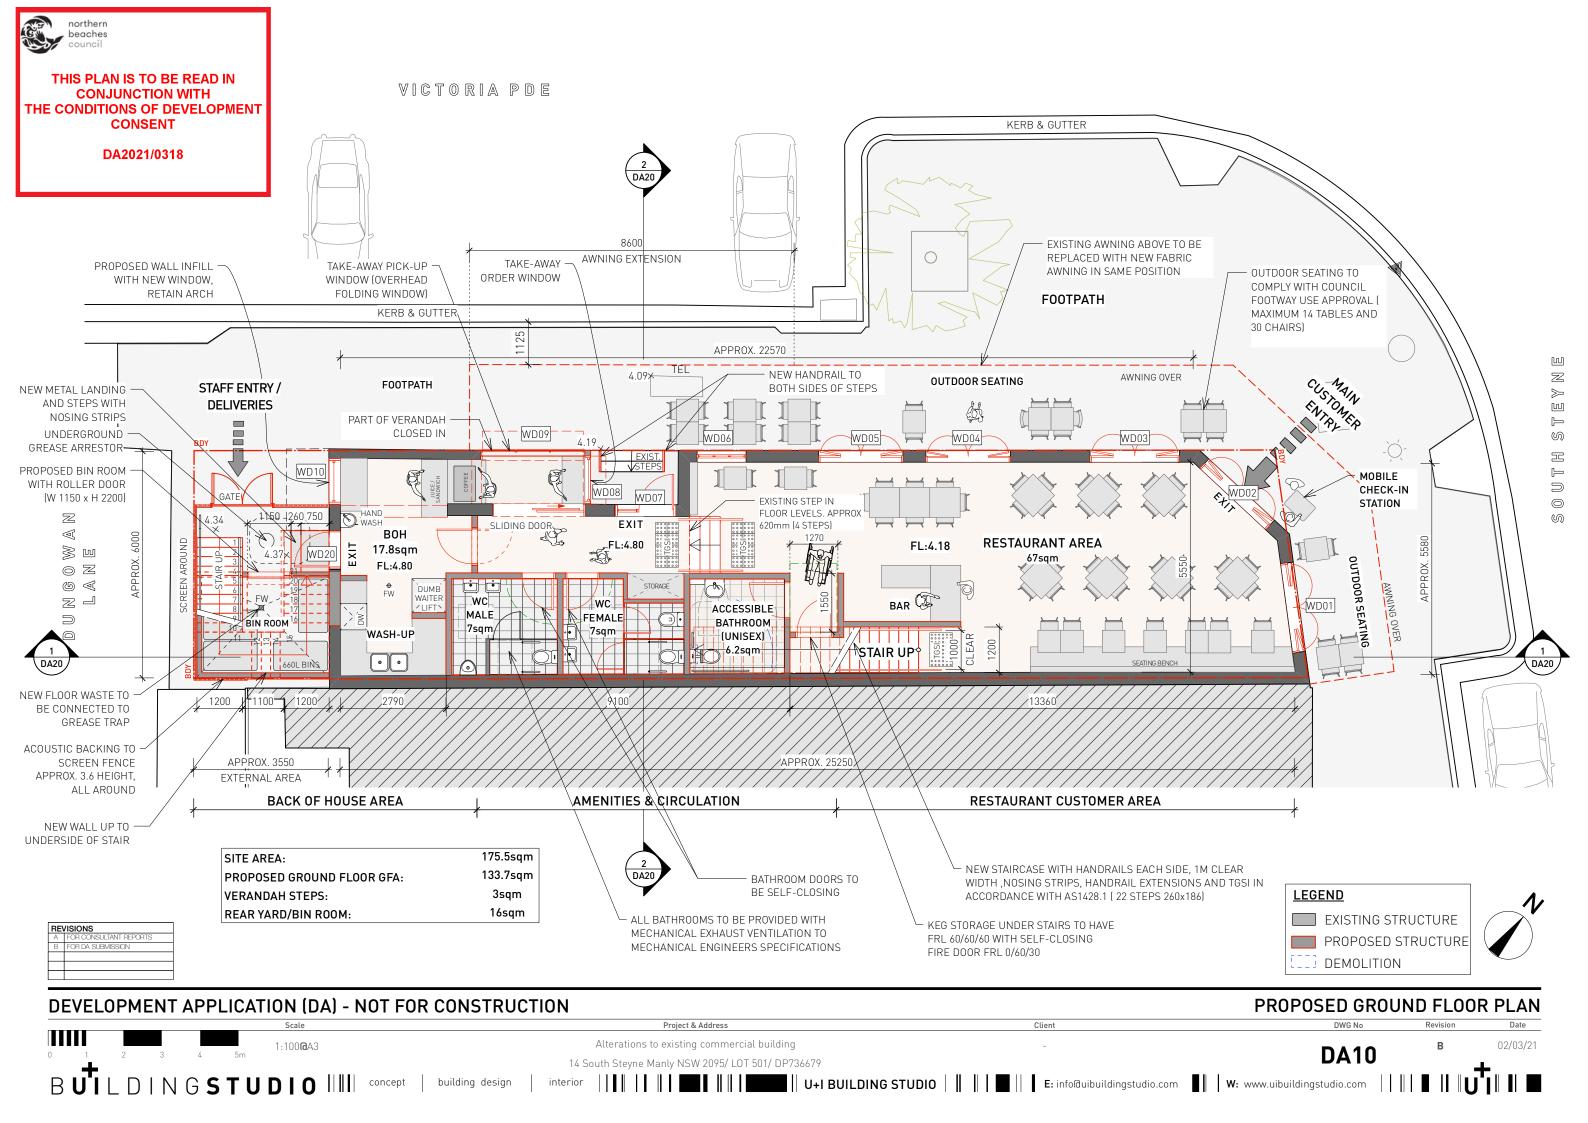

## **DEVELOPMENT APPLICATION (DA)**

Scale NTS**G**A3

Project & Address Alterations to existing commercial building

14 South Steyne Manly NSW 2095/ LOT 501/ DP736679

WITH AWNING

BUTLDINGSTUDIO interior