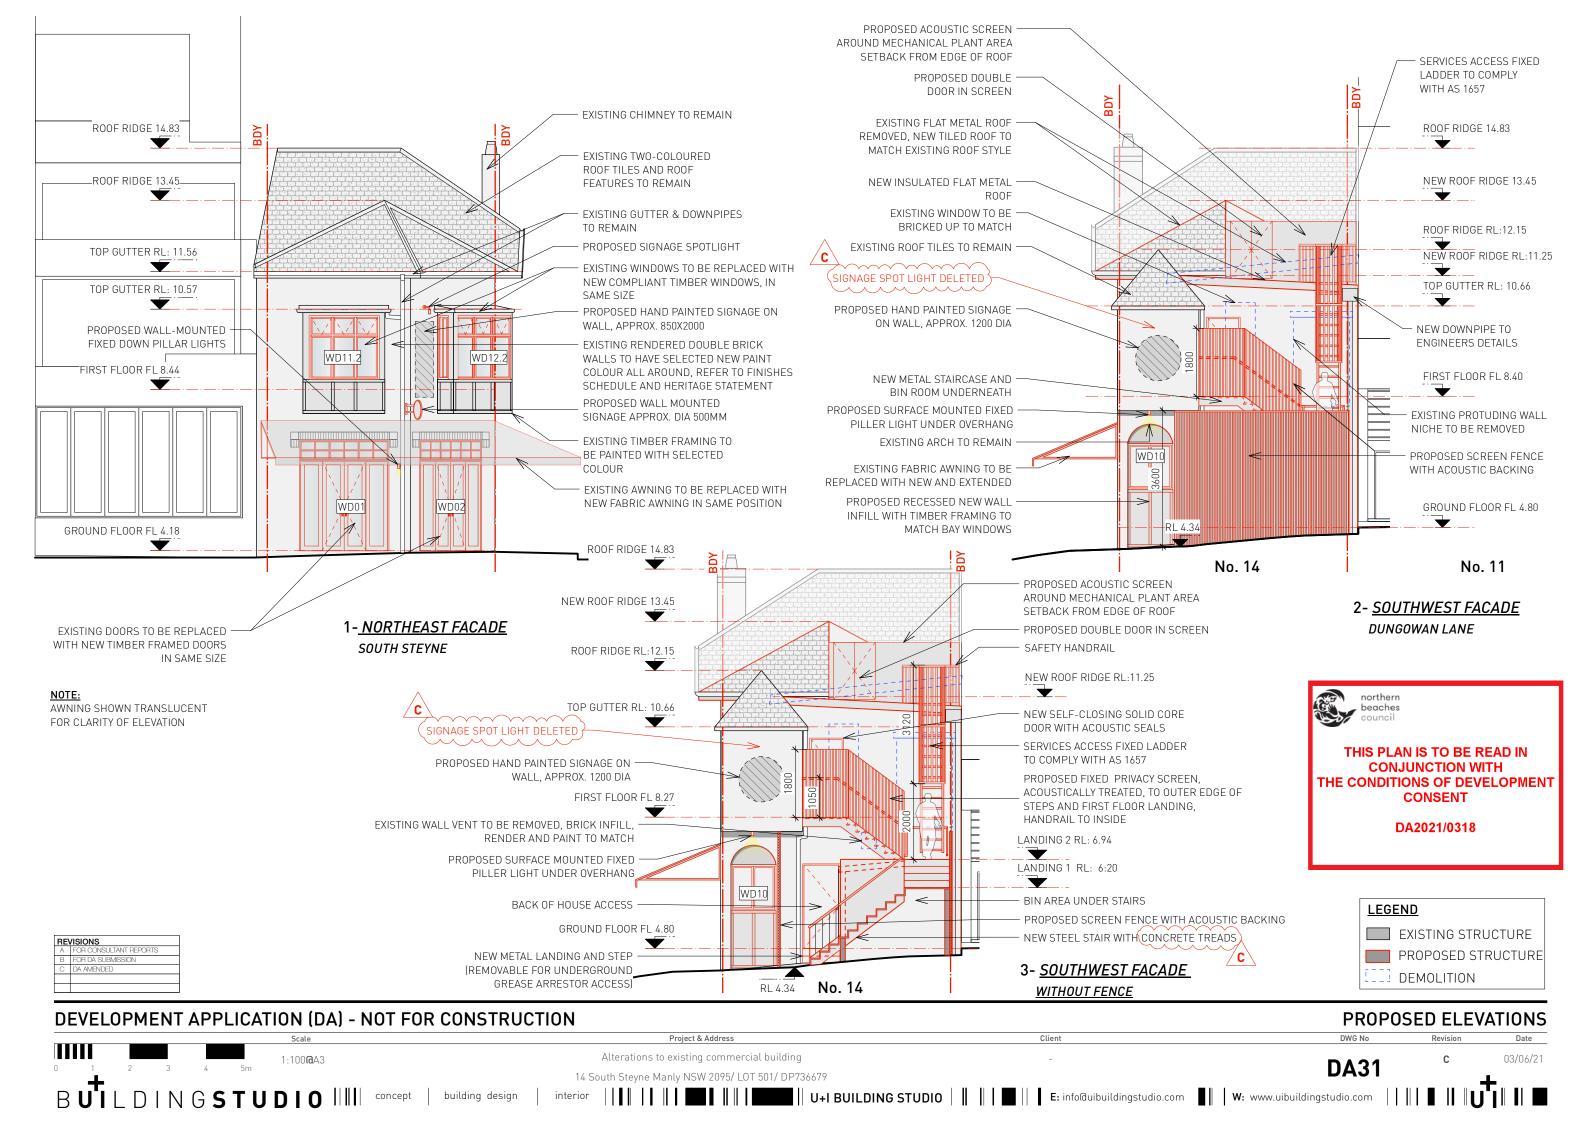

## PROPOSED COLOUR PAINTS

| <b>DARK TRIM</b><br>BRITISH PAINTS 'KARA<br>SEA 299' OR SIMILAR                                                   | MID TRIM<br>BRITISH PAINTS<br>'CAPSULE 432'<br>OR SIMILAR                                                       | <b>LIGHT TRIM</b><br>BRITISH PAINTS<br>'LOVE NOTE W1'<br>OR SIMILAR | WALL COLOUR<br>BRITISH PAINTS<br>'RIVER STAR 289' OR<br>SIMILAR |
|-------------------------------------------------------------------------------------------------------------------|-----------------------------------------------------------------------------------------------------------------|---------------------------------------------------------------------|-----------------------------------------------------------------|
|                                                                                                                   |                                                                                                                 |                                                                     |                                                                 |
| - WINDOW SASHES<br>- DOOR PANELS<br>- TIMBER FRAMING TO<br>BAY WINDOWS<br>- ALUMINIUM FENCING<br>ACOUSTIC SCREENS | - FRAMING TO EAVES<br>SOFFIT<br>- PANELS TO BAY<br>WINDOWS<br>- FRAMING TO WESTERLY<br>WINDOWS ABOVE<br>KITCHEN | - WINDOW, DOOR<br>FRAMES<br>- RECESSED PANELS<br>EAVES SOFFIT       |                                                                 |