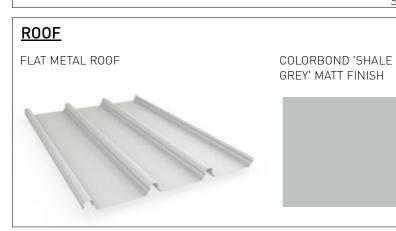

## PROPOSED COLOUR PAINTS

| <b>DARK TRIM</b><br>BRITISH PAINTS 'KARA<br>SEA 299' OR SIMILAR                                                   | MID TRIM<br>BRITISH PAINTS<br>'CAPSULE 432'<br>OR SIMILAR                                                       | <b>LIGHT TRIM</b><br>BRITISH PAINTS<br>'LOVE NOTE W1'<br>OR SIMILAR | WALL COLOUR<br>BRITISH PAINTS<br>'RIVER STAR 289' OR<br>SIMILAR |
|-------------------------------------------------------------------------------------------------------------------|-----------------------------------------------------------------------------------------------------------------|---------------------------------------------------------------------|-----------------------------------------------------------------|
|                                                                                                                   |                                                                                                                 |                                                                     |                                                                 |
| - WINDOW SASHES<br>- DOOR PANELS<br>- TIMBER FRAMING TO<br>BAY WINDOWS<br>- ALUMINIUM FENCING<br>ACOUSTIC SCREENS | - FRAMING TO EAVES<br>SOFFIT<br>- PANELS TO BAY<br>WINDOWS<br>- FRAMING TO WESTERLY<br>WINDOWS ABOVE<br>KITCHEN | - WINDOW, DOOR<br>FRAMES<br>- RECESSED PANELS<br>EAVES SOFFIT       |                                                                 |