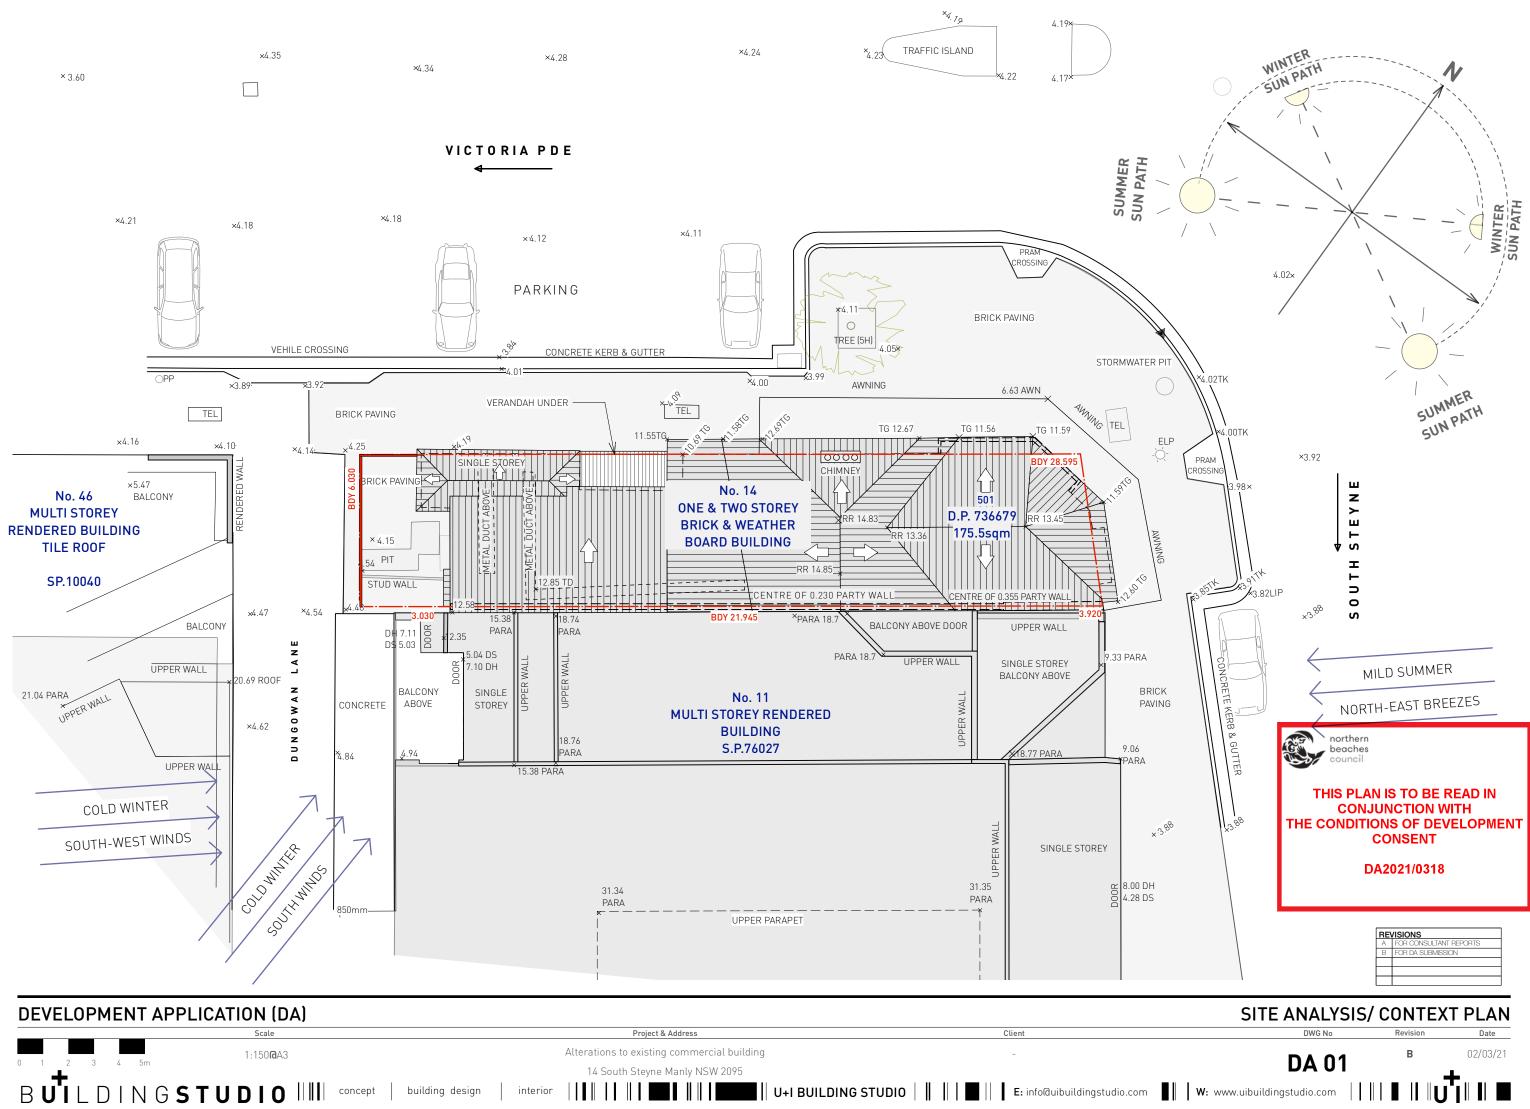

## **DEVELOPMENT APPLICATION (DA)**

Scale NTS**G**A3

Project & Address Alterations to existing commercial building

14 South Steyne Manly NSW 2095/ LOT 501/ DP736679

WITH AWNING

BUTLDINGSTUDIO interior