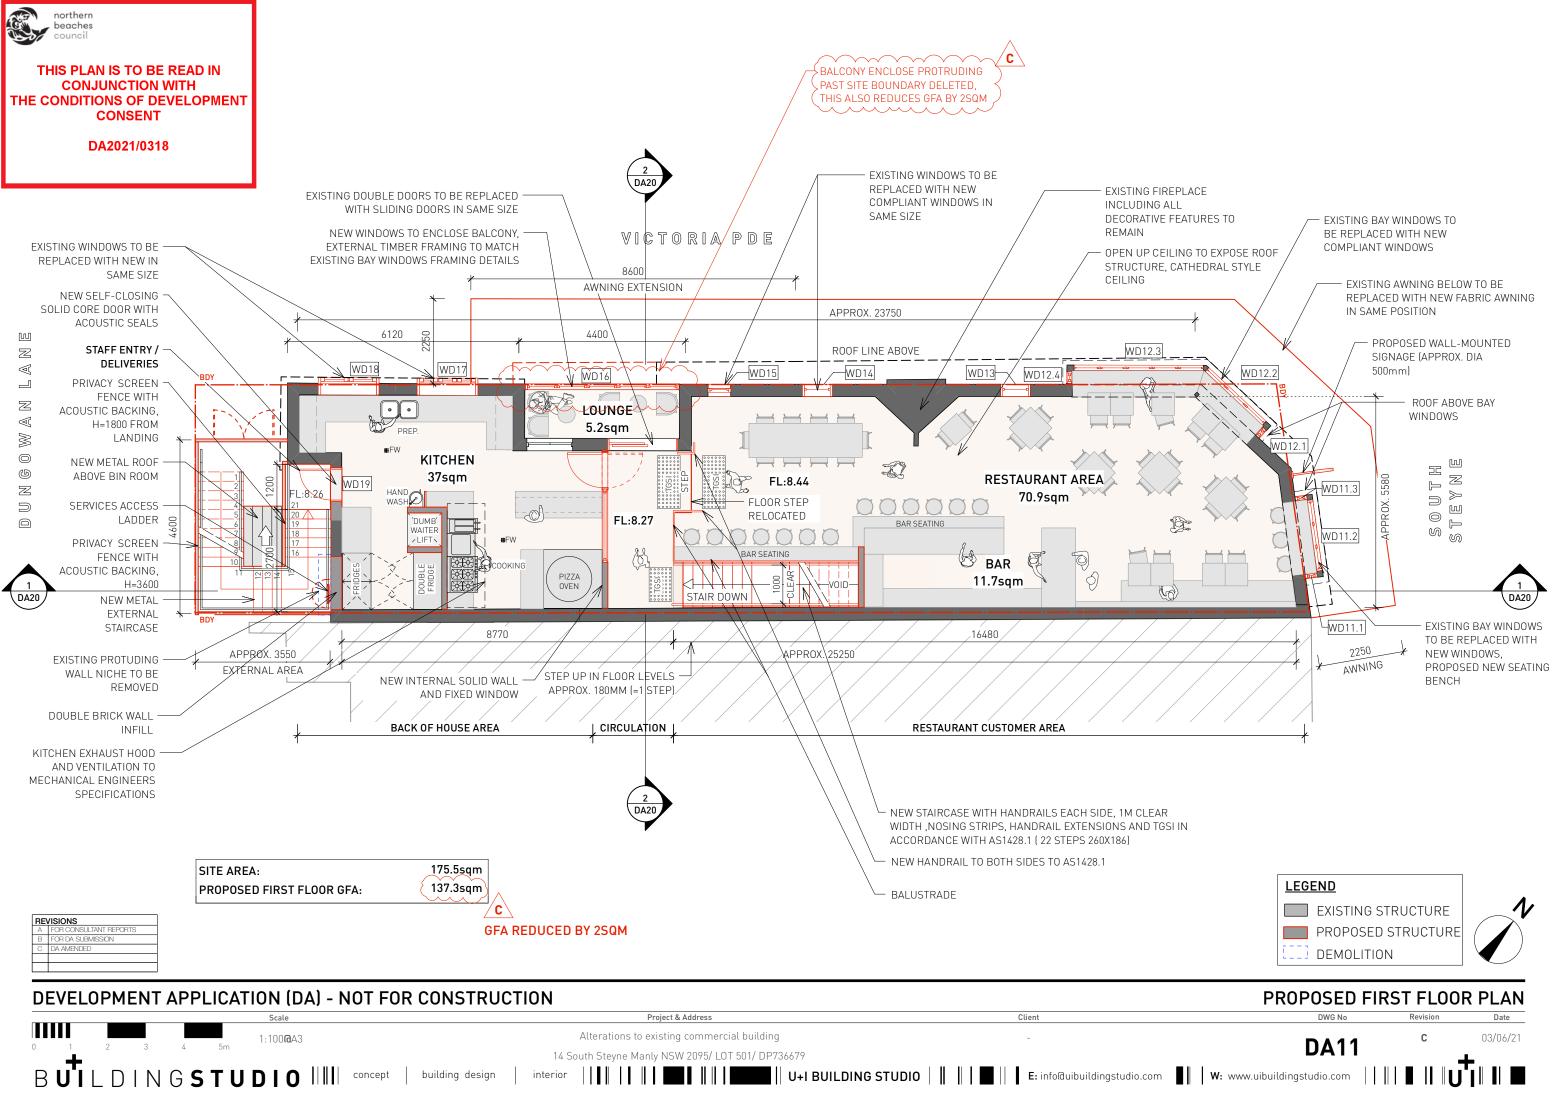

## **DEVELOPMENT APPLICATION (DA)**

Scale NTS**G**A3

Project & Address Alterations to existing commercial building

14 South Steyne Manly NSW 2095/ LOT 501/ DP736679

WITH AWNING

BUTLDINGSTUDIO interior