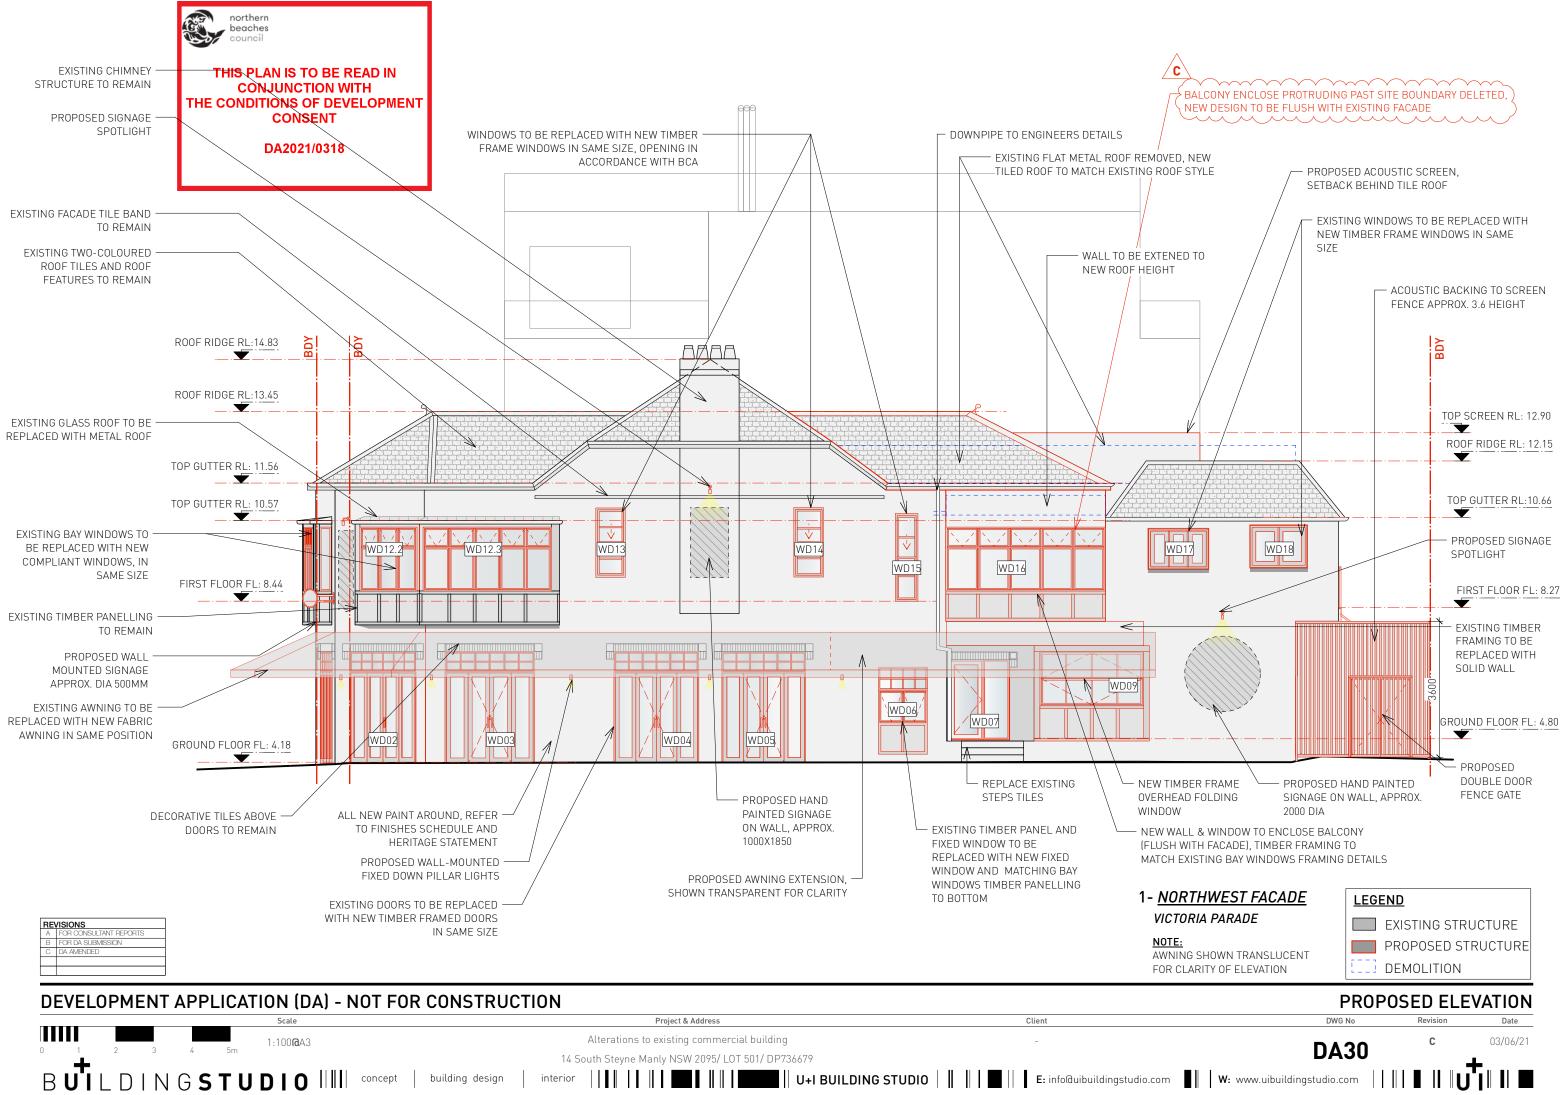

## PROPOSED COLOUR PAINTS

| <b>DARK TRIM</b><br>BRITISH PAINTS 'KARA<br>SEA 299' OR SIMILAR                                                   | MID TRIM<br>BRITISH PAINTS<br>'CAPSULE 432'<br>OR SIMILAR                                                       | <b>LIGHT TRIM</b><br>BRITISH PAINTS<br>'LOVE NOTE W1'<br>OR SIMILAR | WALL COLOUR<br>BRITISH PAINTS<br>'RIVER STAR 289' OR<br>SIMILAR |
|-------------------------------------------------------------------------------------------------------------------|-----------------------------------------------------------------------------------------------------------------|---------------------------------------------------------------------|-----------------------------------------------------------------|
|                                                                                                                   |                                                                                                                 |                                                                     |                                                                 |
| - WINDOW SASHES<br>- DOOR PANELS<br>- TIMBER FRAMING TO<br>BAY WINDOWS<br>- ALUMINIUM FENCING<br>ACOUSTIC SCREENS | - FRAMING TO EAVES<br>SOFFIT<br>- PANELS TO BAY<br>WINDOWS<br>- FRAMING TO WESTERLY<br>WINDOWS ABOVE<br>KITCHEN | - WINDOW, DOOR<br>FRAMES<br>- RECESSED PANELS<br>EAVES SOFFIT       |                                                                 |