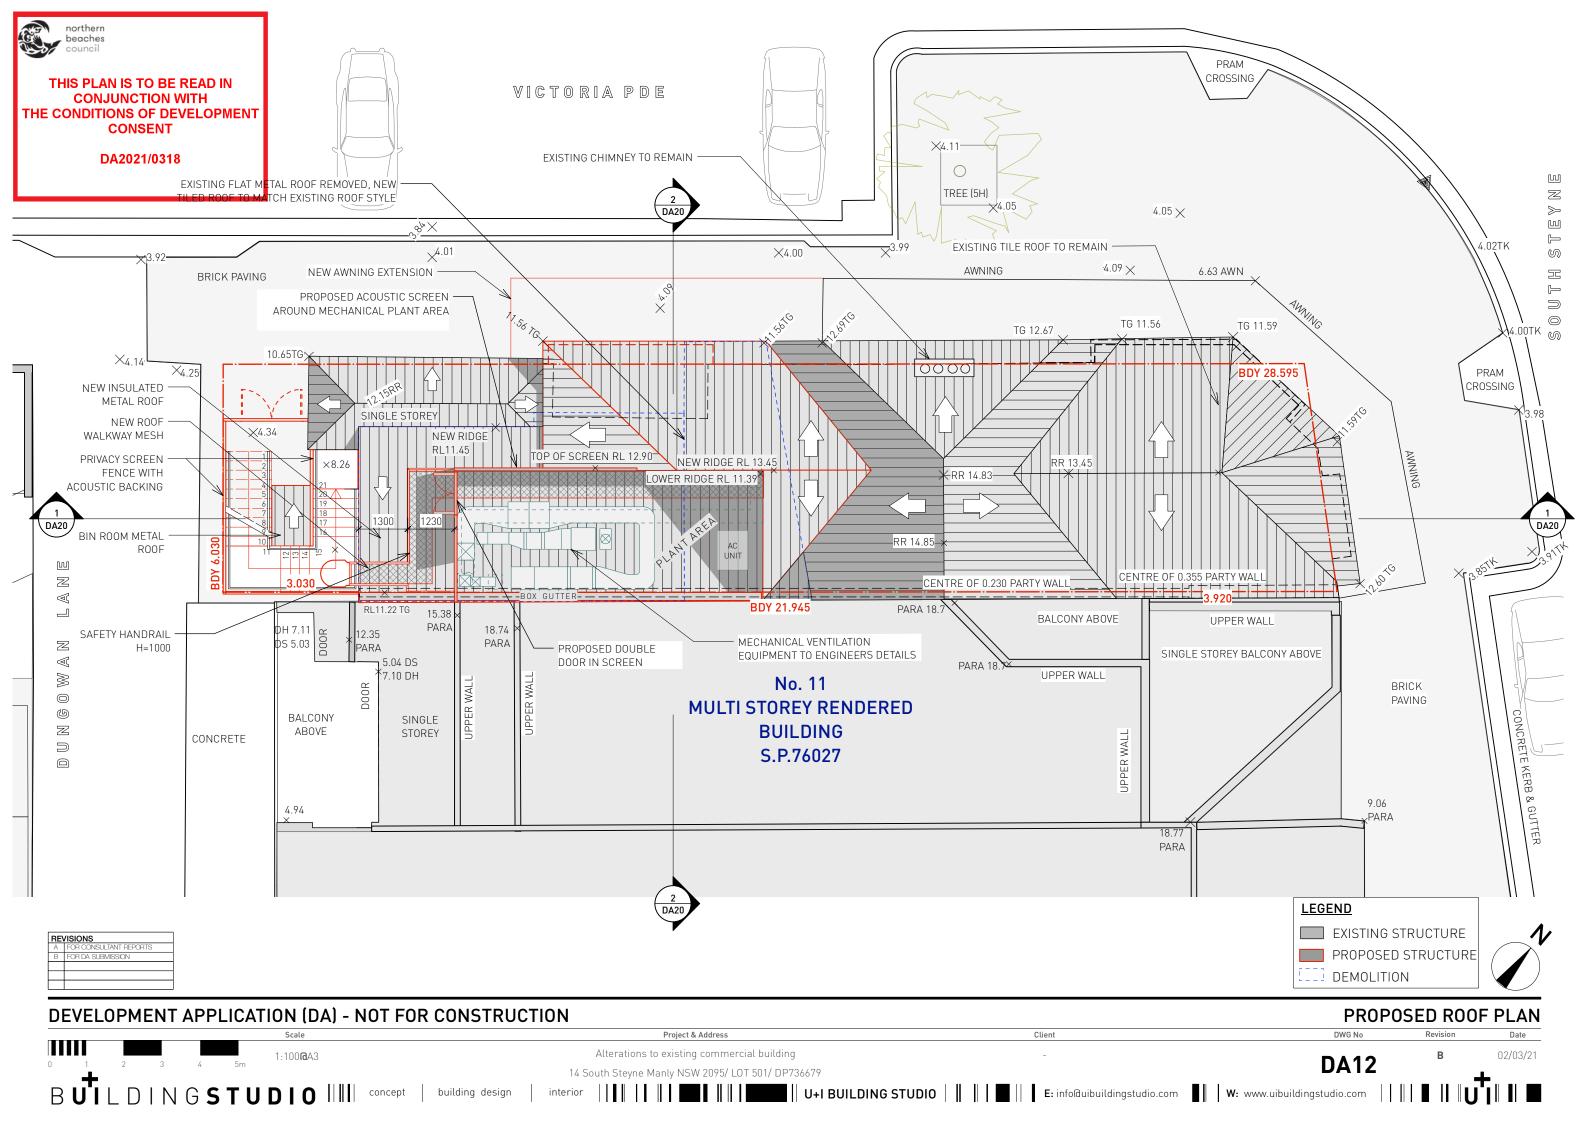

## **DEVELOPMENT APPLICATION (DA)**

Scale NTS**G**A3

Project & Address Alterations to existing commercial building

14 South Steyne Manly NSW 2095/ LOT 501/ DP736679

WITH AWNING

BUTLDINGSTUDIO interior