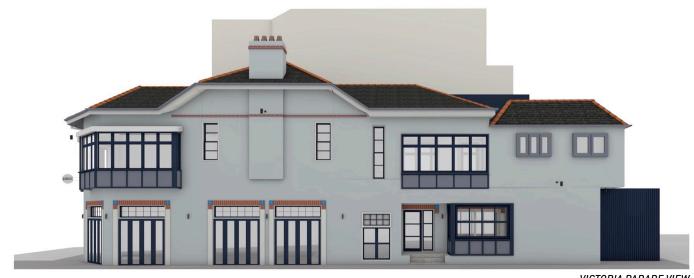

## PROPOSED COLOUR PAINTS

| <b>DARK TRIM</b><br>BRITISH PAINTS 'KARA<br>SEA 299' OR SIMILAR                                                   | MID TRIM<br>BRITISH PAINTS<br>'CAPSULE 432'<br>OR SIMILAR                                                       | <b>LIGHT TRIM</b><br>BRITISH PAINTS<br>'LOVE NOTE W1'<br>OR SIMILAR | WALL COLOUR<br>BRITISH PAINTS<br>'RIVER STAR 289' OR<br>SIMILAR |
|-------------------------------------------------------------------------------------------------------------------|-----------------------------------------------------------------------------------------------------------------|---------------------------------------------------------------------|-----------------------------------------------------------------|
|                                                                                                                   |                                                                                                                 |                                                                     |                                                                 |
| - WINDOW SASHES<br>- DOOR PANELS<br>- TIMBER FRAMING TO<br>BAY WINDOWS<br>- ALUMINIUM FENCING<br>ACOUSTIC SCREENS | - FRAMING TO EAVES<br>SOFFIT<br>- PANELS TO BAY<br>WINDOWS<br>- FRAMING TO WESTERLY<br>WINDOWS ABOVE<br>KITCHEN | - WINDOW, DOOR<br>FRAMES<br>- RECESSED PANELS<br>EAVES SOFFIT       |                                                                 |