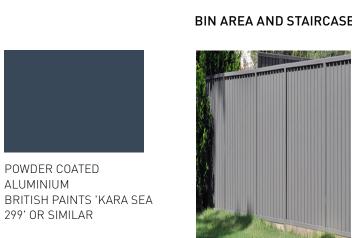

# **ACOUSTIC SCREENS**

### **BIN AREA AND STAIRCASE ACOUSTIC SCREENS**

POWDER COATED ALUMINIUM BRITISH PAINTS 'KARA SEA 299' OR SIMILAR

ALUMINIUM ACOUSTIC SCREENS