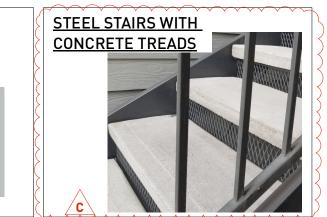

### **BIN AREA AND STAIRCASE ACOUSTIC SCREENS**

POWDER COATED ALUMINIUM BRITISH PAINTS 'KARA SEA 299' OR SIMILAR

ALUMINIUM ACOUSTIC SCREENS