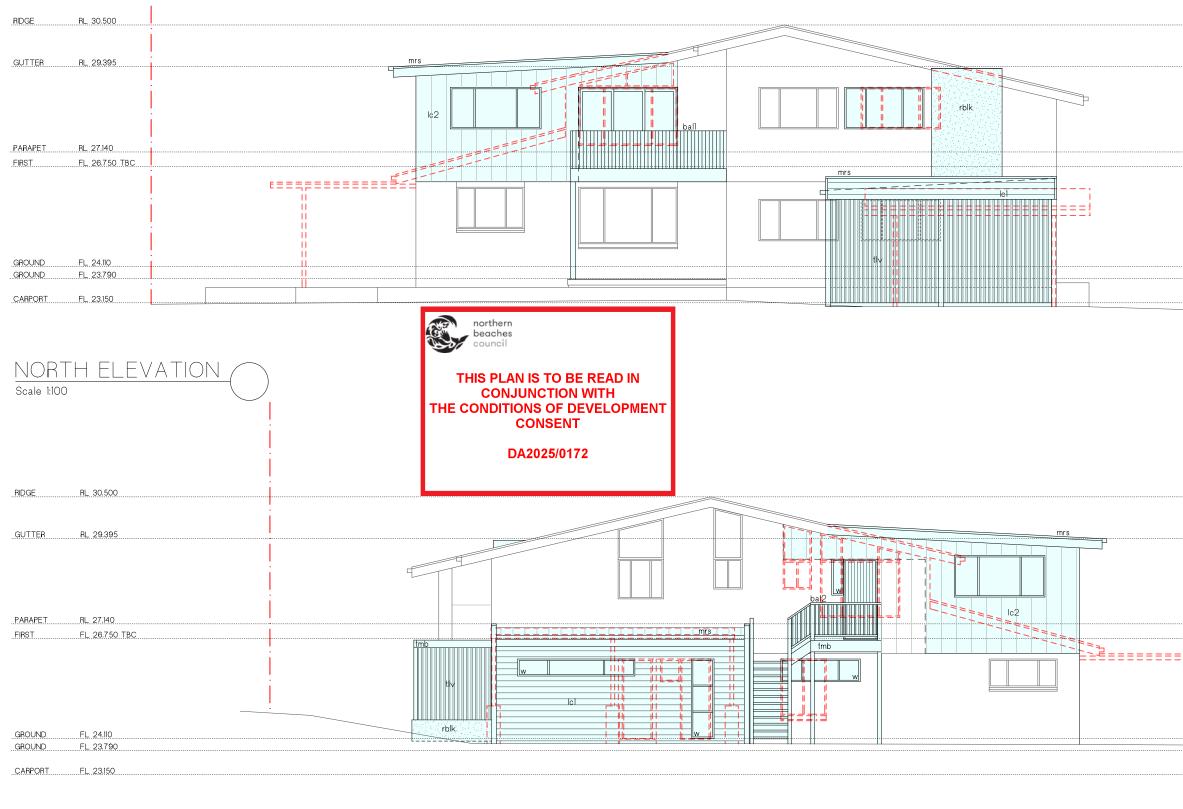

DATEAMENDMENT26.11.24CONCEPT 2 ISSUE 120.01.25DA ISSUE 1

ISSUE 3 4

ADDRESS: LOT 3 IN D.P 206600 9 ROWAN STREET, MONA VALE

|                  | RIDGE                                                                                                    | RL 30.500                                                                      |  |  |  |
|------------------|----------------------------------------------------------------------------------------------------------|--------------------------------------------------------------------------------|--|--|--|
|                  | GUTTER .                                                                                                 | RL 29.395                                                                      |  |  |  |
|                  | PARAPET                                                                                                  |                                                                                |  |  |  |
|                  |                                                                                                          | FL 26.750 TBC                                                                  |  |  |  |
|                  | 3<br>GROUND<br>GROUND                                                                                    |                                                                                |  |  |  |
|                  |                                                                                                          | FL 23.150                                                                      |  |  |  |
|                  | THIS PLAN IS TO BE READ IN<br>CONJUNCTION WITH<br>THE CONDITIONS OF DEVELOPMEN<br>CONSENT<br>DA2025/0172 |                                                                                |  |  |  |
|                  | DA2020/01/2                                                                                              |                                                                                |  |  |  |
|                  |                                                                                                          |                                                                                |  |  |  |
| YAAY             | RIDGE                                                                                                    | RL 30.500                                                                      |  |  |  |
| TAPERED BOUNDARY | RDGE                                                                                                     |                                                                                |  |  |  |
| TAPERED          |                                                                                                          | RL 29.395                                                                      |  |  |  |
| T APERED         | GUTTER<br>PARAPET<br>FIRST                                                                               | RL 29.395<br>RL 27.140<br>FL 26.750 TBC                                        |  |  |  |
| T APERED         | GUTTER<br>PARAPET                                                                                        | RL 29.395<br>RL 27.140<br>FL 26.750 TBC<br>RL 26.490<br>FL 24.110<br>FL 23.790 |  |  |  |