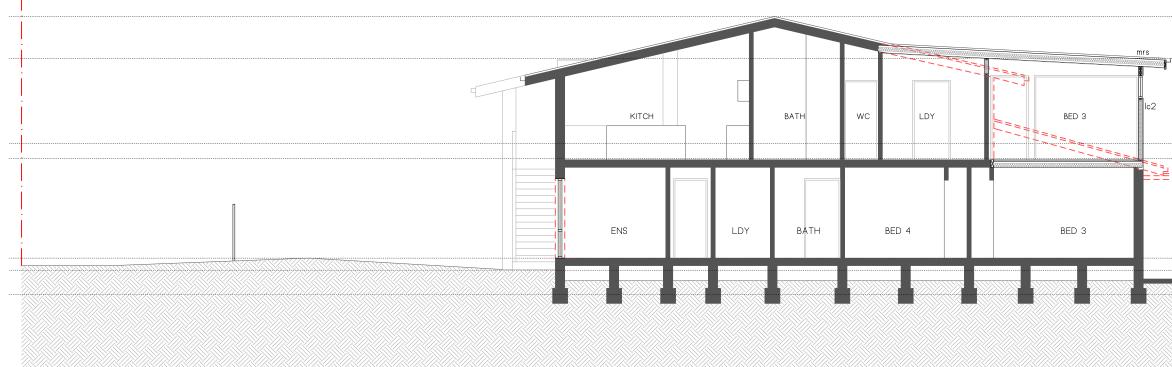

 3
 26.11.24
 CONCEPT 2 ISSUE 1

 4
 20.01.25
 DA ISSUE 1

ADDRESS: LOT 3 IN D.P 206600 9 ROWAN STREET, MONA VALE

SOUTH ELEVATION Scale 1:100

COPYRIGHT- THIS DOCUMENT IS AND SHALL REMAIN THE PROPERT OF PITTWATER DESIGN AND DRAFT.

ISSUE 3 4 ADDRESS: LOT 3 IN D.P 206600 9 ROWAN STREET, MONA VALE

|       | I         |  |
|-------|-----------|--|
|       | ·         |  |
|       | •         |  |
|       |           |  |
|       | •         |  |
|       |           |  |
|       |           |  |
|       | •         |  |
|       |           |  |
|       |           |  |
| ===== | <br>•<br> |  |
|       |           |  |
|       |           |  |
| <br>  |           |  |
| 11    |           |  |
|       |           |  |