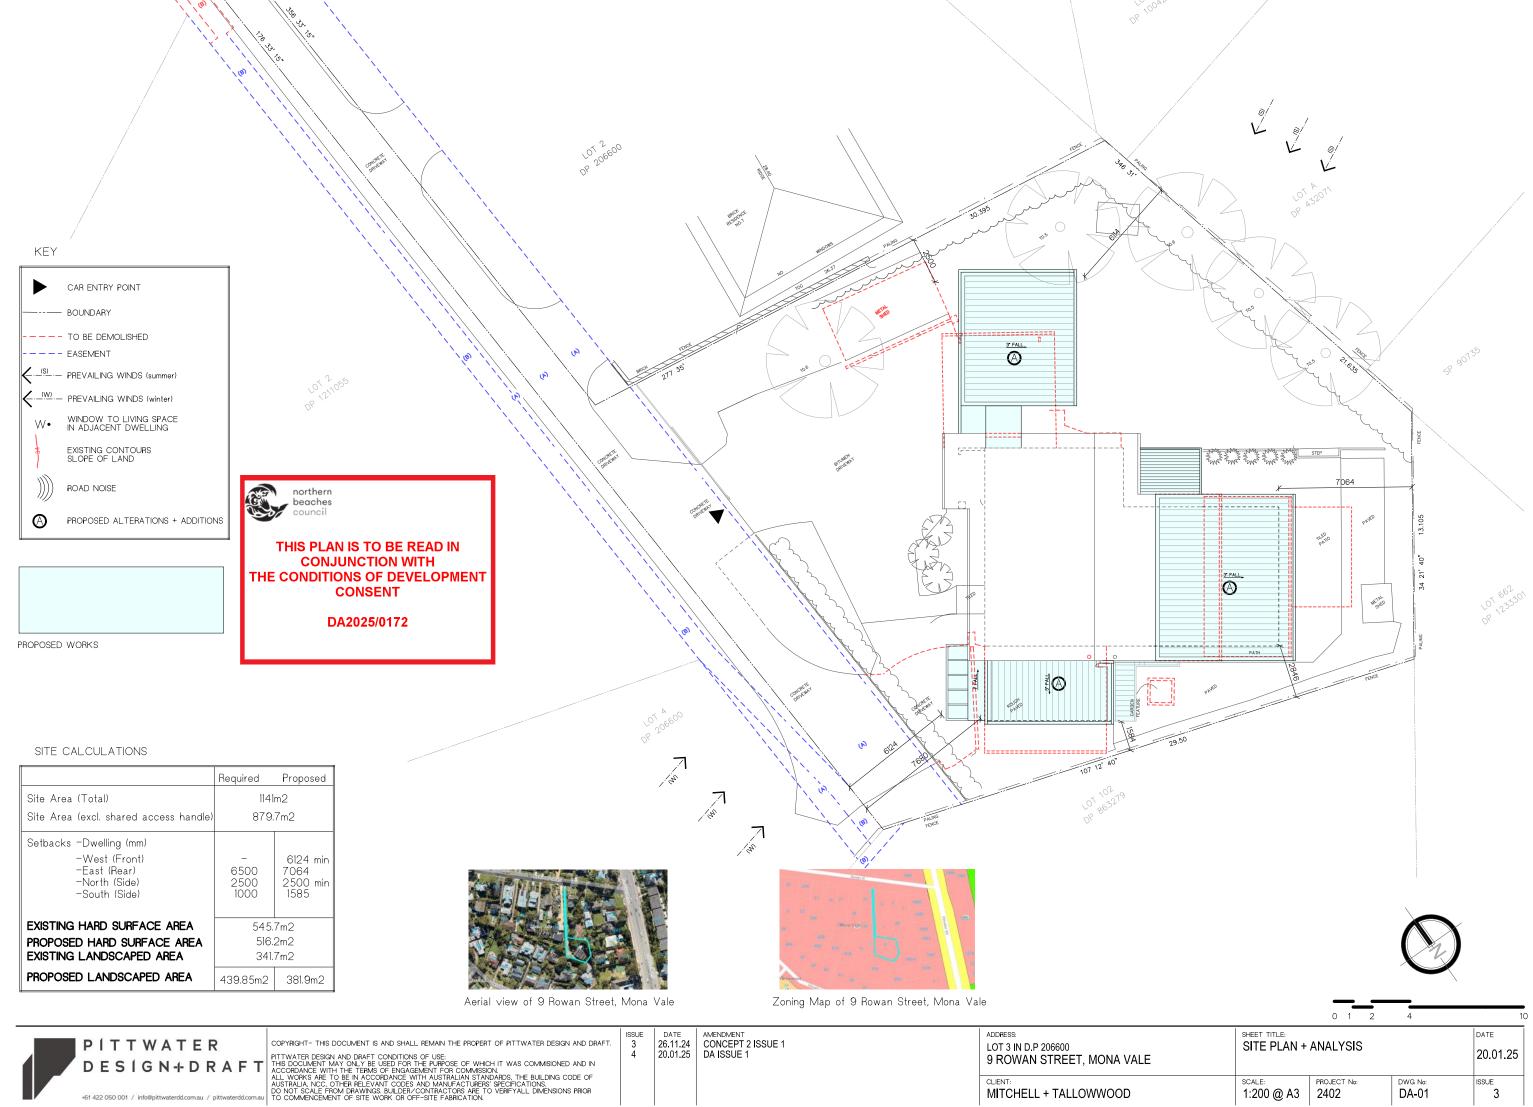

COPYRIGHT- THIS DOCUMENT IS AND SHALL REMAIN THE PROPERT OF PITTWATER DESIGN AND DRAFT.

PITTWATER DESIGN AND DRAFT CONDITIONS OF USE: THIS DOCUMENT MAY ONLY BE USED FOR THE PURPOSE OF WHICH IT WAS COMMISIONED AND IN ACCORDANCE WITH THE TERMS OF ENGAGEMENT FOR COMMISION. ALL WORKS ARE TO BE IN ACCORDANCE WITH AUSTRALIAN STANDARDS, THE BUILDING CODE OF AUSTRALIA, NCC, OTHER RELEVANT CODES AND MANUFACTURERS' SPECIFICATIONS. DO NOT SCALE FROM DRAWINGS, BUILDER/CONTRACTORS ARE TO VERIFYALL DIMENSIONS PRIOR TO COMMENCEMENT OF SITE WORK OR OFF-SITE FABRICATION. 
 ISSUE
 DATE
 AMENDMENT

 3
 26.11.24
 CONCEPT 2 ISSUE 1

 4
 20.01.25
 DA ISSUE 1

ADDRESS: LOT 3 IN D.P 206600 9 ROWAN STREET, MONA VALE

SOUTH ELEVATION Scale 1:100

COPYRIGHT- THIS DOCUMENT IS AND SHALL REMAIN THE PROPERT OF PITTWATER DESIGN AND DRAFT.

PITTWATER DESIGN AND DRAFT CONDITIONS OF USE: THIS DOCUMENT MAY ONLY BE USED FOR THE PURPOSE OF WHICH IT WAS COMMISIONED AND IN ACCORDANCE WITH THE TERMS OF ENGAGEMENT FOR COMMISION. ALL WORKS ARE TO BE IN ACCORDANCE WITH AUSTRALIAN STANDARDS, THE BUILDING CODE OF AUSTRALIA, NCC, OTHER RELEVANT CODES AND MANUFACTURERS' SPECIFICATIONS. DO NOT SCALE FROM DRAWINGS, BUILDER/CONTRACTORS ARE TO VERIFYALL DIMENSIONS PRIOR TO COMMENCEMENT OF SITE WORK OR OFF-SITE FABRICATION. DATE AMENDMENT 26.11.24 CONCEPT 2 ISSUE 1 20.01.25 DA ISSUE 1

ISSUE 3 4 ADDRESS: LOT 3 IN D.P 206600 9 ROWAN STREET, MONA VALE

|       | I         |  |
|-------|-----------|--|
|       | ·         |  |
|       | •         |  |
|       |           |  |
|       | •         |  |
|       |           |  |
|       |           |  |
|       | •         |  |
|       |           |  |
|       |           |  |
| ===== | <br>•<br> |  |
|       |           |  |
|       |           |  |
| <br>  |           |  |
| 11    |           |  |
|       |           |  |