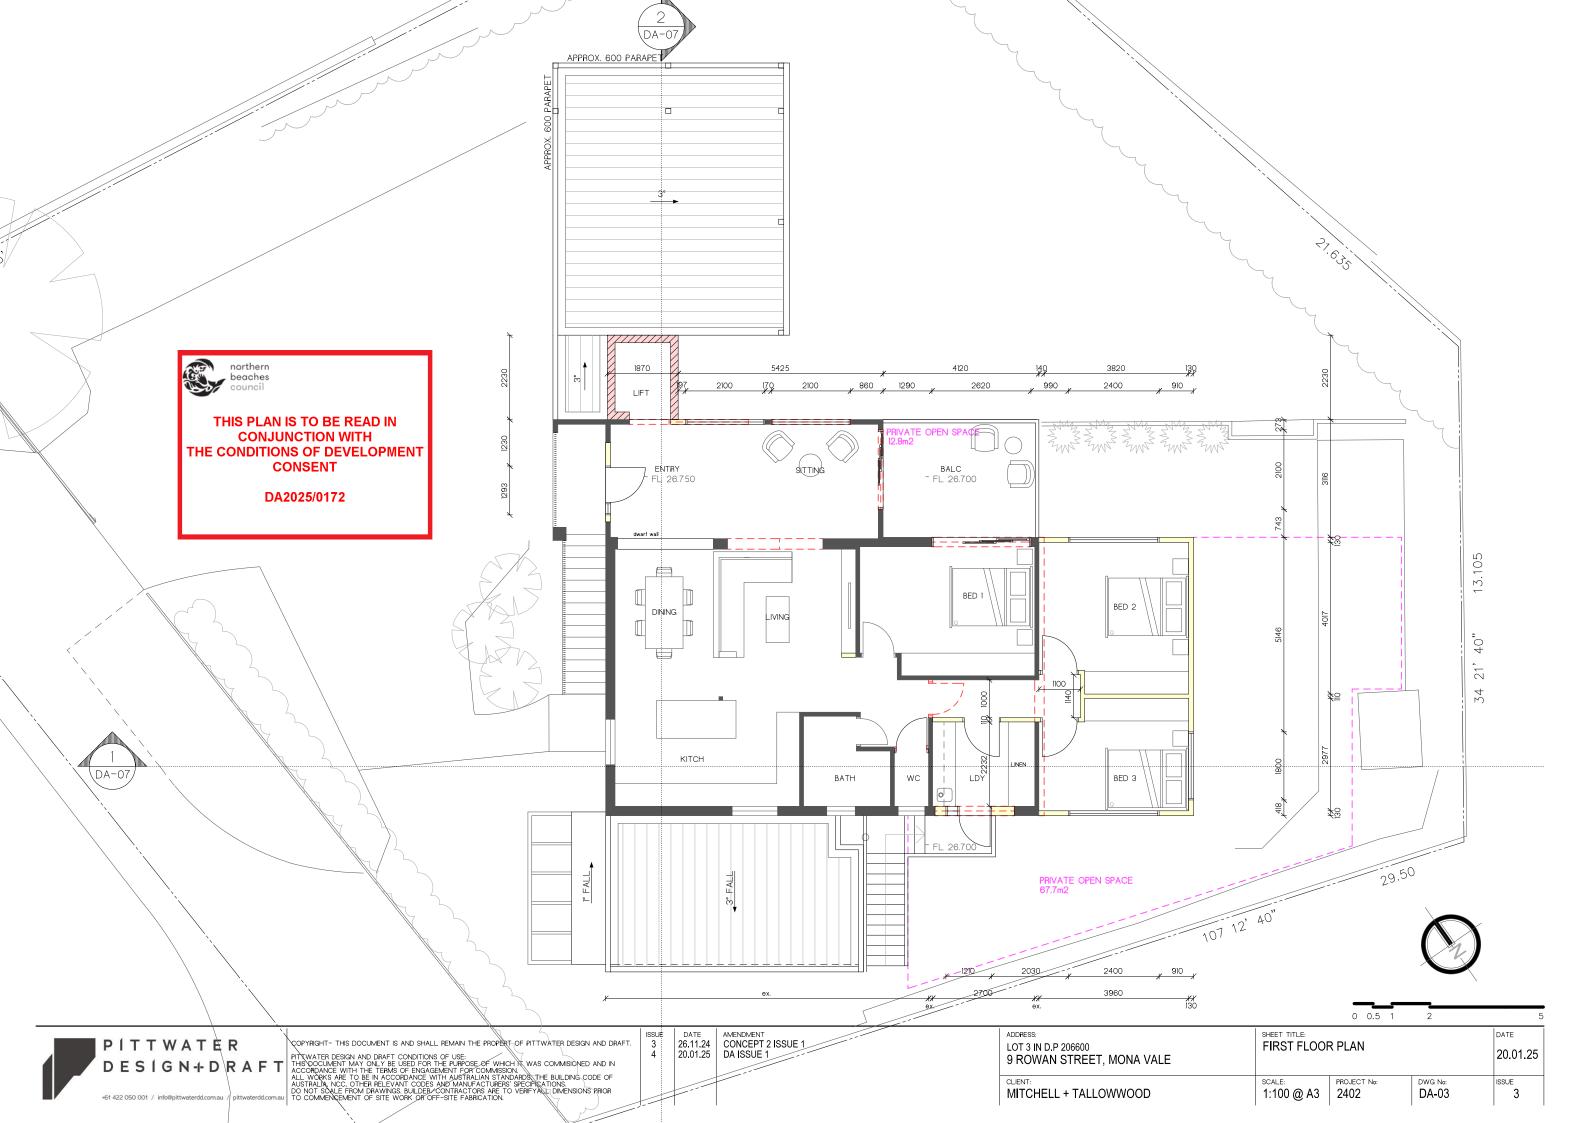

COPYRIGHT- THIS DOCUMENT IS AND SHALL REMAIN THE PROPERT OF PITTWATER DESIGN AND DRAFT.

PITTWATER DESIGN AND DRAFT CONDITIONS OF USE: THIS DOCUMENT MAY ONLY BE USED FOR THE PURPOSE OF WHICH IT WAS COMMISIONED AND IN ACCORDANCE WITH THE TERMS OF ENGAGEMENT FOR COMMISION. ALL WORKS ARE TO BE IN ACCORDANCE WITH AUSTRALIAN STANDARDS, THE BUILDING CODE OF AUSTRALIA, NCC, OTHER RELEVANT CODES AND MANUFACTURERS' SPECIFICATIONS. DO NOT SCALE FROM DRAWINGS, BUILDER/CONTRACTORS ARE TO VERIFYALL DIMENSIONS PRIOR TO COMMENCEMENT OF SITE WORK OR OFF-SITE FABRICATION. 
 ISSUE
 DATE
 AMENDMENT

 3
 26.11.24
 CONCEPT 2 ISSUE 1

 4
 20.01.25
 DA ISSUE 1

ADDRESS: LOT 3 IN D.P 206600 9 ROWAN STREET, MONA VALE

SOUTH ELEVATION Scale 1:100

COPYRIGHT- THIS DOCUMENT IS AND SHALL REMAIN THE PROPERT OF PITTWATER DESIGN AND DRAFT.

PITTWATER DESIGN AND DRAFT CONDITIONS OF USE: THIS DOCUMENT MAY ONLY BE USED FOR THE PURPOSE OF WHICH IT WAS COMMISIONED AND IN ACCORDANCE WITH THE TERMS OF ENGAGEMENT FOR COMMISION. ALL WORKS ARE TO BE IN ACCORDANCE WITH AUSTRALIAN STANDARDS, THE BUILDING CODE OF AUSTRALIA, NCC, OTHER RELEVANT CODES AND MANUFACTURERS' SPECIFICATIONS. DO NOT SCALE FROM DRAWINGS, BUILDER/CONTRACTORS ARE TO VERIFYALL DIMENSIONS PRIOR TO COMMENCEMENT OF SITE WORK OR OFF-SITE FABRICATION. DATE AMENDMENT 26.11.24 CONCEPT 2 ISSUE 1 20.01.25 DA ISSUE 1

ISSUE 3 4 ADDRESS: LOT 3 IN D.P 206600 9 ROWAN STREET, MONA VALE

|       | I         |  |
|-------|-----------|--|
|       | ·         |  |
|       | •         |  |
|       |           |  |
|       | •         |  |
|       |           |  |
|       |           |  |
|       | •         |  |
|       |           |  |
|       |           |  |
| ===== | <br>•<br> |  |
|       |           |  |
|       |           |  |
| <br>  |           |  |
| 11    |           |  |
|       |           |  |