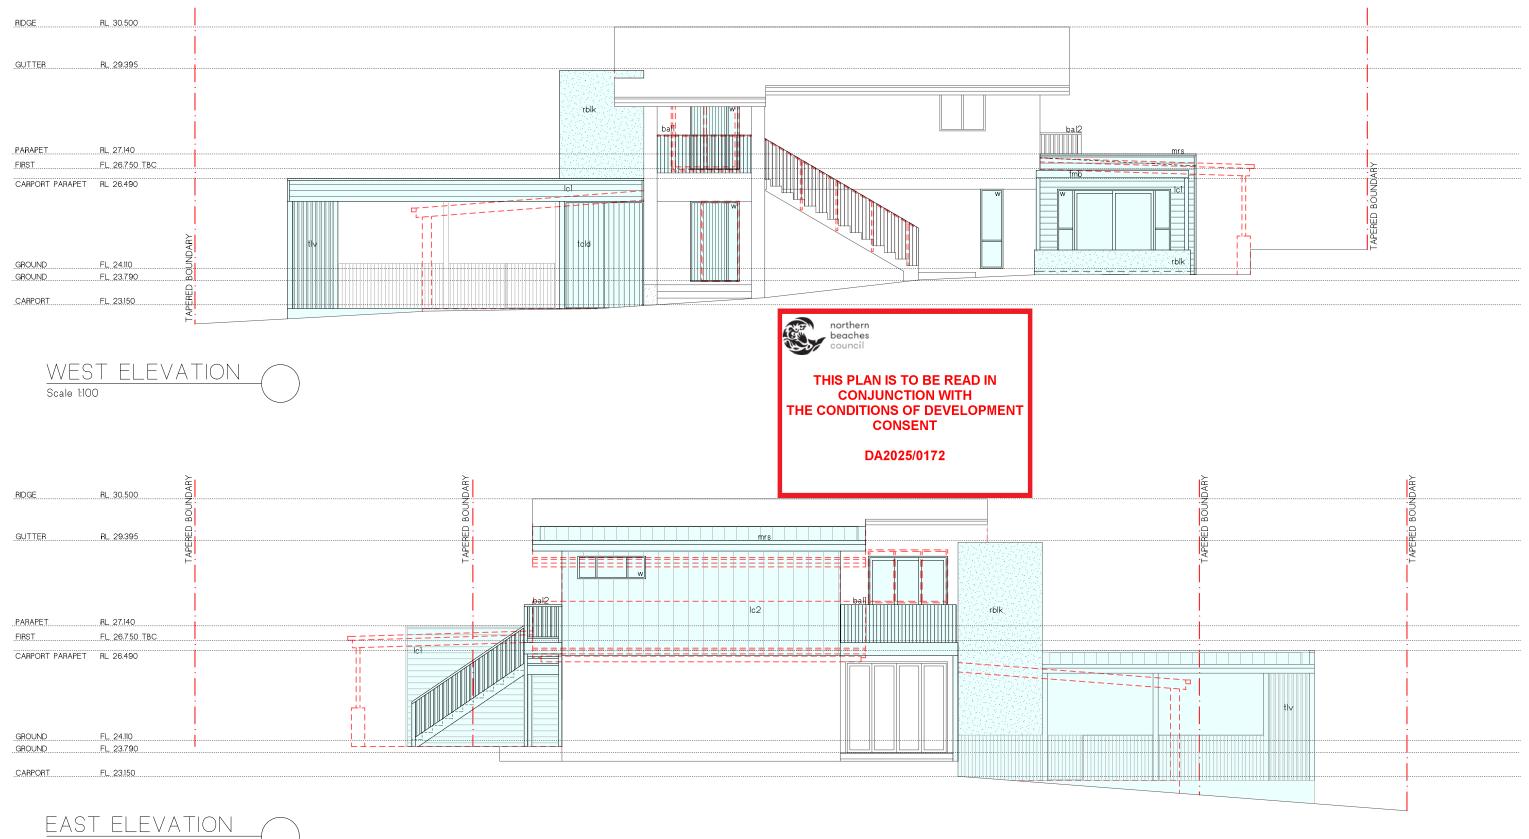

PITTWATER DESIGN AND DRAFT CONDITIONS OF USE: THIS DOCUMENT MAY ONLY BE USED FOR THE PURPOSE OF WHICH IT WAS COMMISIONED AND IN ACCORDANCE WITH THE TERMS OF ENGAGEMENT FOR COMMISION. ALL WORKS ARE TO BE IN ACCORDANCE WITH AUSTRALIAN STANDARDS, THE BUILDING CODE OF AUSTRALIA, NCC, OTHER RELEVANT CODES AND MANUFACTURERS' SPECIFICATIONS. DO NOT SCALE FROM DRAWINGS, BUILDER/CONTRACTORS ARE TO VERIFYALL DIMENSIONS PRIOR TO COMMENCEMENT OF SITE WORK OR OFF-SITE FABRICATION. DATE AMENDMENT 26.11.24 CONCEPT 2 ISSUE 1 20.01.25 DA ISSUE 1

ISSUE 3 4 ADDRESS: LOT 3 IN D.P 206600 9 ROWAN STREET, MONA VALE

|       | I         |  |
|-------|-----------|--|
|       | ·         |  |
|       | •         |  |
|       |           |  |
|       | •         |  |
|       |           |  |
|       |           |  |
|       | •         |  |
|       |           |  |
|       |           |  |
| ===== | <br>•<br> |  |
|       |           |  |
|       |           |  |
| <br>  |           |  |
| 11    |           |  |
|       |           |  |