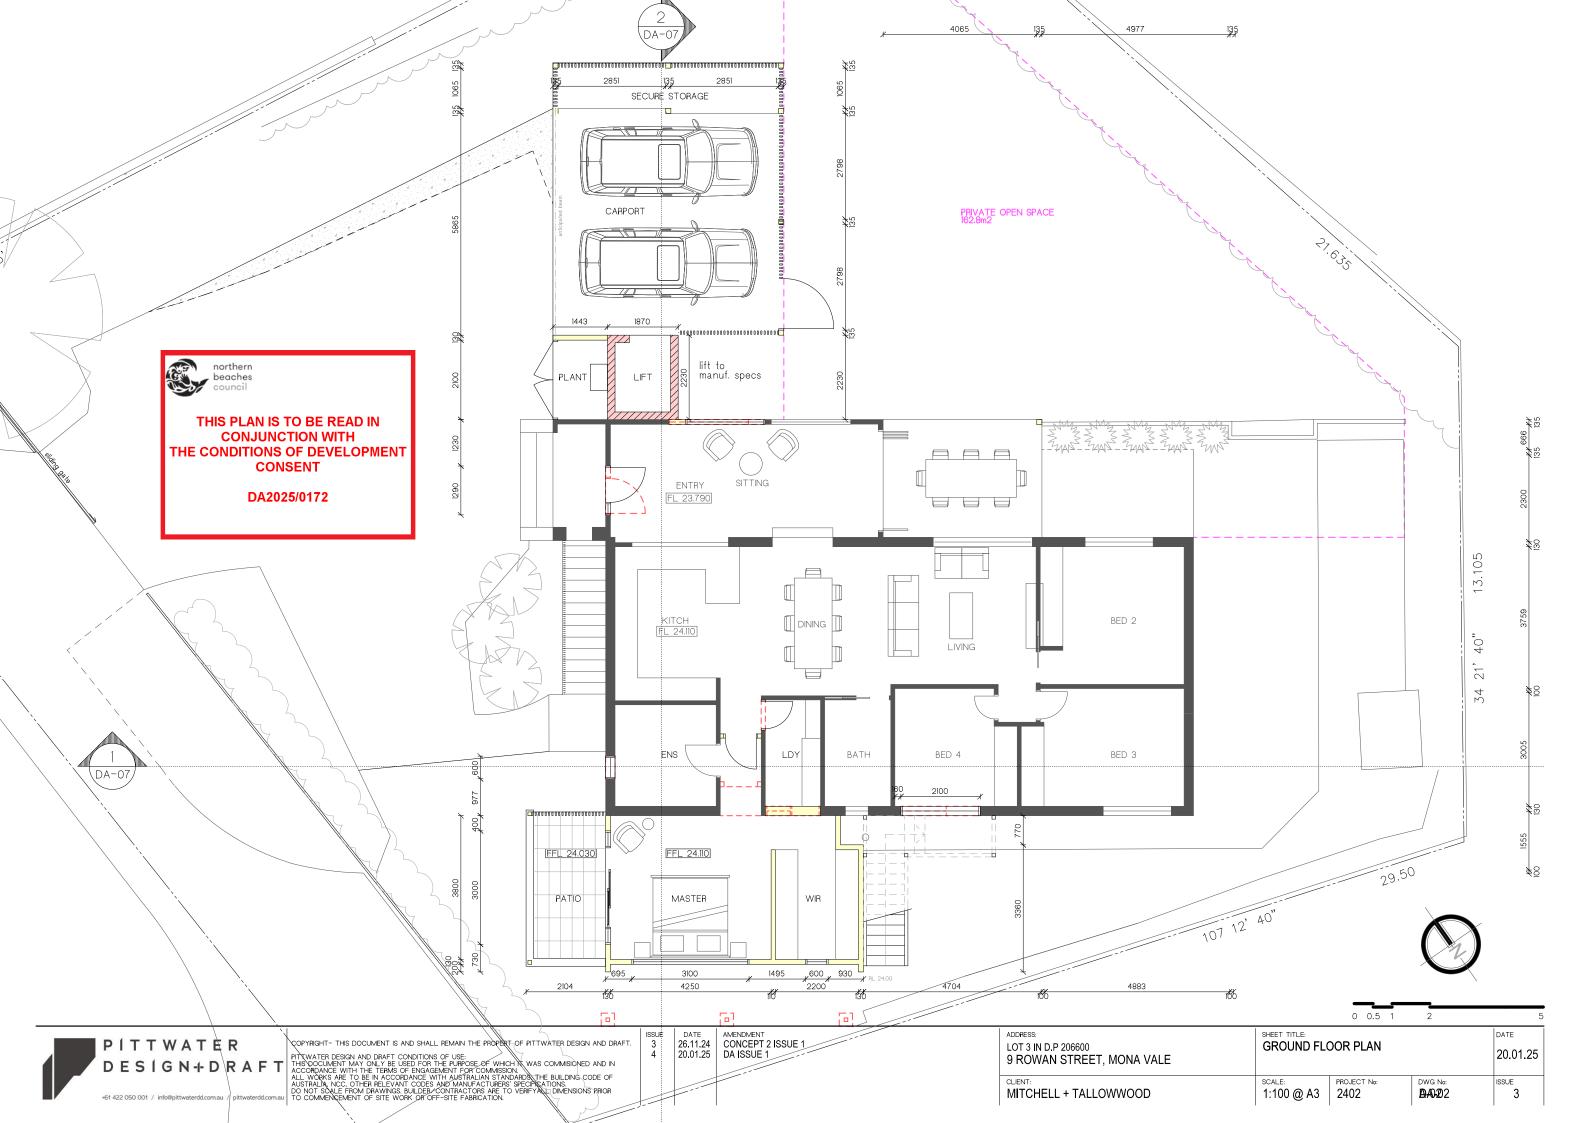

COPYRIGHT- THIS DOCUMENT IS AND SHALL REMAIN THE PROPERT OF PITTWATER DESIGN AND DRAFT.

PITTWATER DESIGN AND DRAFT CONDITIONS OF USE: THIS DOCUMENT MAY ONLY BE USED FOR THE PURPOSE OF WHICH IT WAS COMMISIONED AND IN ACCORDANCE WITH THE TERMS OF ENGAGEMENT FOR COMMISION. ALL WORKS ARE TO BE IN ACCORDANCE WITH AUSTRALIAN STANDARDS, THE BUILDING CODE OF AUSTRALIA, NCC, OTHER RELEVANT CODES AND MANUFACTURERS' SPECIFICATIONS. DO NOT SCALE FROM DRAWINGS, BUILDER/CONTRACTORS ARE TO VERIFYALL DIMENSIONS PRIOR TO COMMENCEMENT OF SITE WORK OR OFF-SITE FABRICATION. 
 ISSUE
 DATE
 AMENDMENT

 3
 26.11.24
 CONCEPT 2 ISSUE 1

 4
 20.01.25
 DA ISSUE 1

ADDRESS: LOT 3 IN D.P 206600 9 ROWAN STREET, MONA VALE

SOUTH ELEVATION Scale 1:100

COPYRIGHT- THIS DOCUMENT IS AND SHALL REMAIN THE PROPERT OF PITTWATER DESIGN AND DRAFT.

PITTWATER DESIGN AND DRAFT CONDITIONS OF USE: THIS DOCUMENT MAY ONLY BE USED FOR THE PURPOSE OF WHICH IT WAS COMMISIONED AND IN ACCORDANCE WITH THE TERMS OF ENGAGEMENT FOR COMMISION. ALL WORKS ARE TO BE IN ACCORDANCE WITH AUSTRALIAN STANDARDS, THE BUILDING CODE OF AUSTRALIA, NCC, OTHER RELEVANT CODES AND MANUFACTURERS' SPECIFICATIONS. DO NOT SCALE FROM DRAWINGS, BUILDER/CONTRACTORS ARE TO VERIFYALL DIMENSIONS PRIOR TO COMMENCEMENT OF SITE WORK OR OFF-SITE FABRICATION. DATE AMENDMENT 26.11.24 CONCEPT 2 ISSUE 1 20.01.25 DA ISSUE 1

ISSUE 3 4 ADDRESS: LOT 3 IN D.P 206600 9 ROWAN STREET, MONA VALE

|       | I         |  |
|-------|-----------|--|
|       | ·         |  |
|       | •         |  |
|       |           |  |
|       | •         |  |
|       |           |  |
|       |           |  |
|       | •         |  |
|       |           |  |
|       |           |  |
| ===== | <br>•<br> |  |
|       |           |  |
|       |           |  |
| <br>  |           |  |
| 11    |           |  |
|       |           |  |