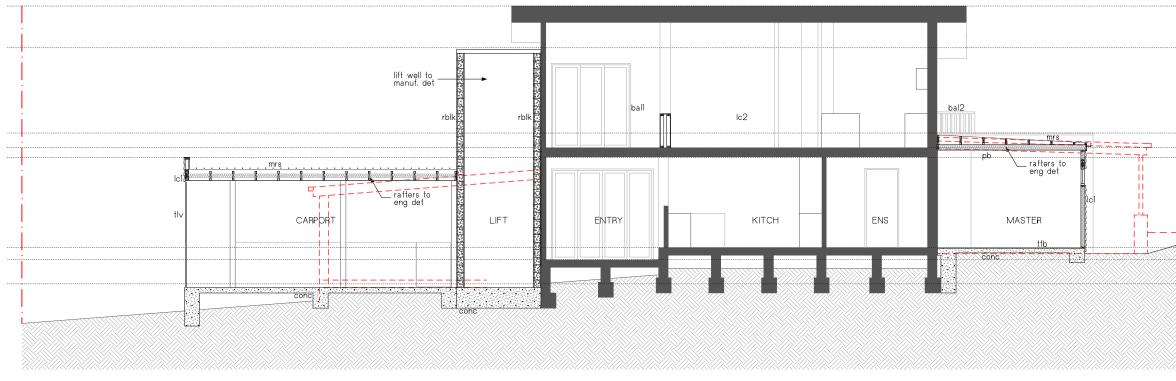

SECTION 2 Scale 1:100

COPYRIGHT- THIS DOCUMENT IS AND SHALL REMAIN THE PROPERT OF PITTWATER DESIGN AND DRAFT.

PTITUWATER DESIGNATORNATIER DESIGNATORNATION THIS DOCUMENT MAY ONLY BE USED FOR THE PURPOSE OF WHICH IT WAS COMMISIONED AND IN ACCORDANCE WITH THE TERMS OF ENCAGEMENT FOR COMMISSION. ALL WORKS ARE TO BE IN ACCORDANCE WITH AUSTRALIAN STANDARDS, THE BUILDING CODE OF AUSTRALIA, NCC, OTHER RELEVANT CODES AND MANUFACTURERS' SPECIFICATIONS. P61 422 050 001 / Info@pittwaterdd.com.au / pittwaterdd.com.au

DATEAMENDMENT26.11.24CONCEPT 2 ISSUE 120.01.25DA ISSUE 1

ISSUE 3 4

ADDRESS: LOT 3 IN D.P 206600 9 ROWAN STREET, MONA VALE

|                  | RIDGE                                                                                                    | RL 30.500                                                                      |  |  |  |
|------------------|----------------------------------------------------------------------------------------------------------|--------------------------------------------------------------------------------|--|--|--|
|                  | GUTTER .                                                                                                 | RL 29.395                                                                      |  |  |  |
|                  | PARAPET                                                                                                  |                                                                                |  |  |  |
|                  |                                                                                                          | FL 26.750 TBC                                                                  |  |  |  |
|                  | 3<br>GROUND<br>GROUND                                                                                    |                                                                                |  |  |  |
|                  |                                                                                                          | FL 23.150                                                                      |  |  |  |
|                  | THIS PLAN IS TO BE READ IN<br>CONJUNCTION WITH<br>THE CONDITIONS OF DEVELOPMEN<br>CONSENT<br>DA2025/0172 |                                                                                |  |  |  |
|                  | DA2020/01/2                                                                                              |                                                                                |  |  |  |
|                  |                                                                                                          |                                                                                |  |  |  |
| YAAY             | RIDGE                                                                                                    | RL 30.500                                                                      |  |  |  |
| TAPERED BOUNDARY | RDGE                                                                                                     |                                                                                |  |  |  |
| TAPERED          |                                                                                                          | RL 29.395                                                                      |  |  |  |
| T APERED         | GUTTER<br>PARAPET<br>FIRST                                                                               | RL 29.395<br>RL 27.140<br>FL 26.750 TBC                                        |  |  |  |
| T APERED         | GUTTER<br>PARAPET                                                                                        | RL 29.395<br>RL 27.140<br>FL 26.750 TBC<br>RL 26.490<br>FL 24.110<br>FL 23.790 |  |  |  |