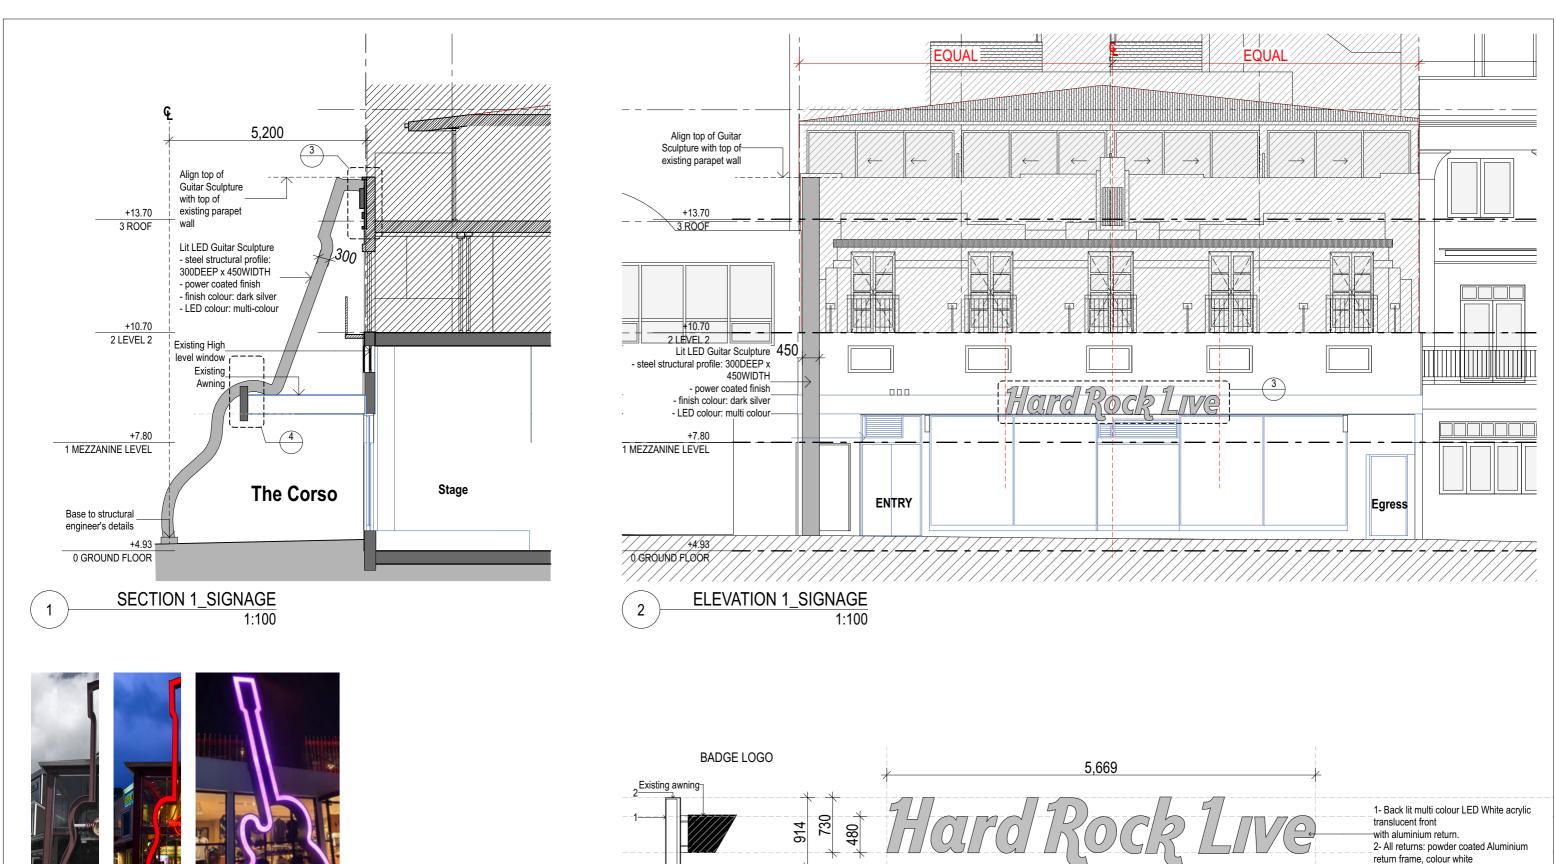

**EXAMPLES OF ILLUMINATED GUITAR SCULPTURE** 

**ILLUMINATED SIGNAGE** 

1:50

WORD MARK LOGO

200 100

return frame, colour white