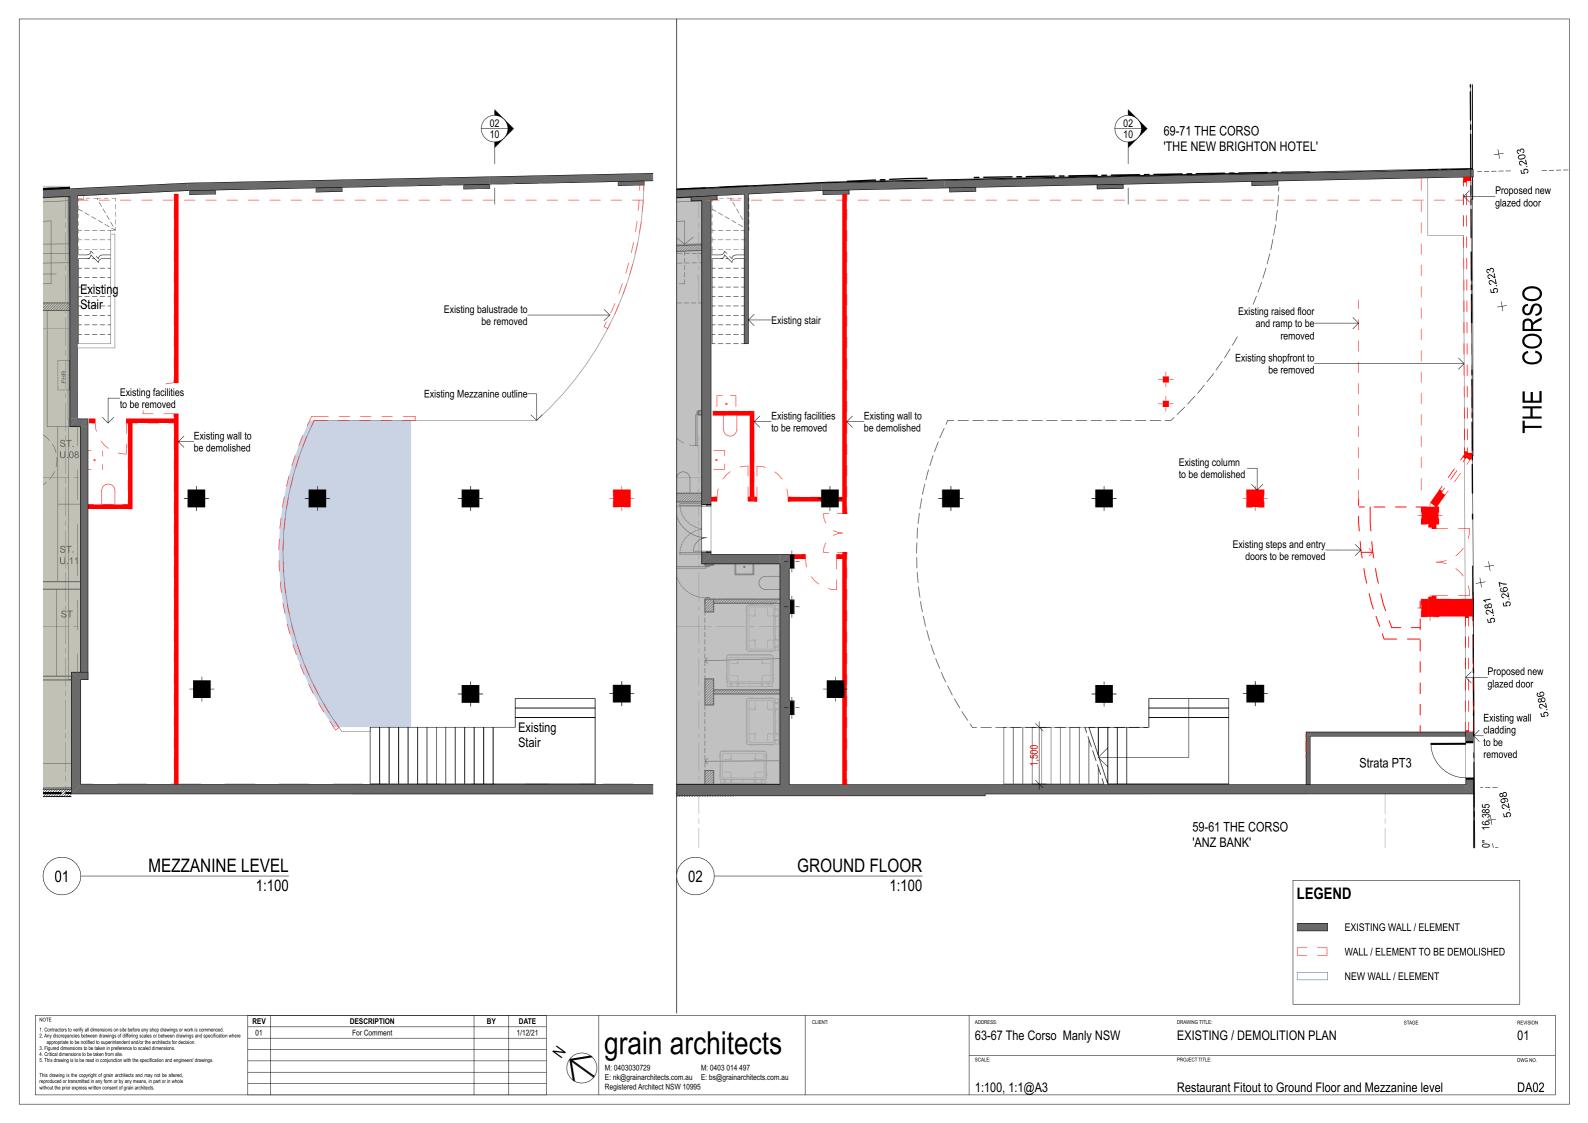

## EXISTING FIRE ESCAF THE ROOF TERRACE, MINIMISED RL 19.90 RL19.95 RL 19.30 APPROX. RL 18.875 HATCHED AREA EXCLUDED FROM DA APPLICATION. REFER TO APPROVED DA2019/1398 RETAIN EXG FACADE +13.70 +10.70 2 LEVEL 2 Hydraulic\_ \_Existing Awning. New Paint Finish P2 Existing signage structure to remain (2 OFF). Services +7.80 vents' 1 MEZZANINE LEVEL Glazed **ENTRY** shopfront Code (P3) /+4.93 O GROUND FLOOR

## **External Finishes Schedule**

External Wall Paint Colour Selected Colour : Dulux Monument Code (P1)

Awning Colour: Dulux Monument Code (P2)

Glazing Frame Powdercoat Colour: Spotted Gum Code (P3)

| LEGEND |                                 |  |  |  |  |  |  |  |  |  |  |
|--------|---------------------------------|--|--|--|--|--|--|--|--|--|--|
|        | EXISTING WALL / ELEMENT         |  |  |  |  |  |  |  |  |  |  |
|        | WALL / ELEMENT TO BE DEMOLISHED |  |  |  |  |  |  |  |  |  |  |
|        | NEW WALL / ELEMENT              |  |  |  |  |  |  |  |  |  |  |