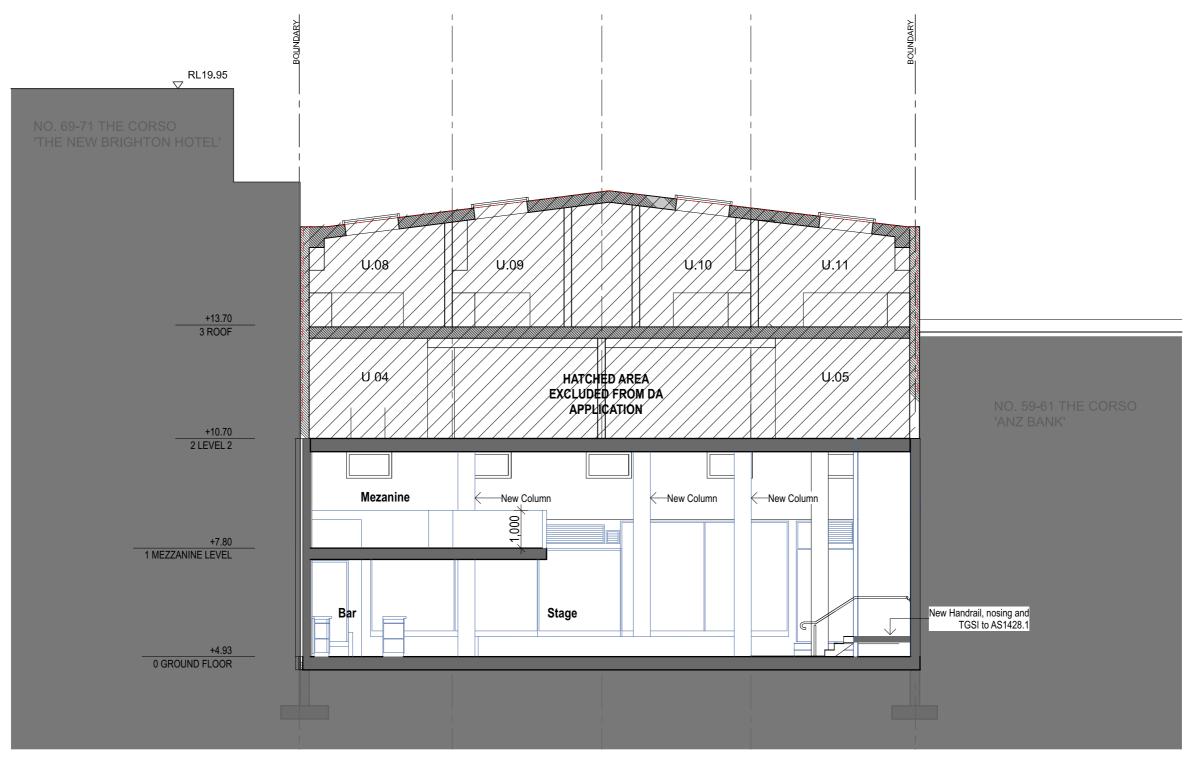

## EXISTING FIRE ESCAF THE ROOF TERRACE, MINIMISED RL 19.90 RL19.95 RL 19.30 APPROX. RL 18.875 HATCHED AREA EXCLUDED FROM DA APPLICATION. REFER TO APPROVED DA2019/1398 RETAIN EXG FACADE +13.70 +10.70 2 LEVEL 2 Hydraulic\_ \_Existing Awning. New Paint Finish P2 Existing signage structure to remain (2 OFF). Services +7.80 vents' 1 MEZZANINE LEVEL Glazed **ENTRY** shopfront Code (P3) /+4.93 O GROUND FLOOR

## **External Finishes Schedule**

External Wall Paint Colour Selected Colour : Dulux Monument Code (P1)

Awning Colour: Dulux Monument Code (P2)

Glazing Frame Powdercoat Colour: Spotted Gum Code (P3)

| LEGEND |                                 |  |  |  |  |  |  |  |  |  |  |
|--------|---------------------------------|--|--|--|--|--|--|--|--|--|--|
|        | EXISTING WALL / ELEMENT         |  |  |  |  |  |  |  |  |  |  |
|        | WALL / ELEMENT TO BE DEMOLISHED |  |  |  |  |  |  |  |  |  |  |
|        | NEW WALL / ELEMENT              |  |  |  |  |  |  |  |  |  |  |