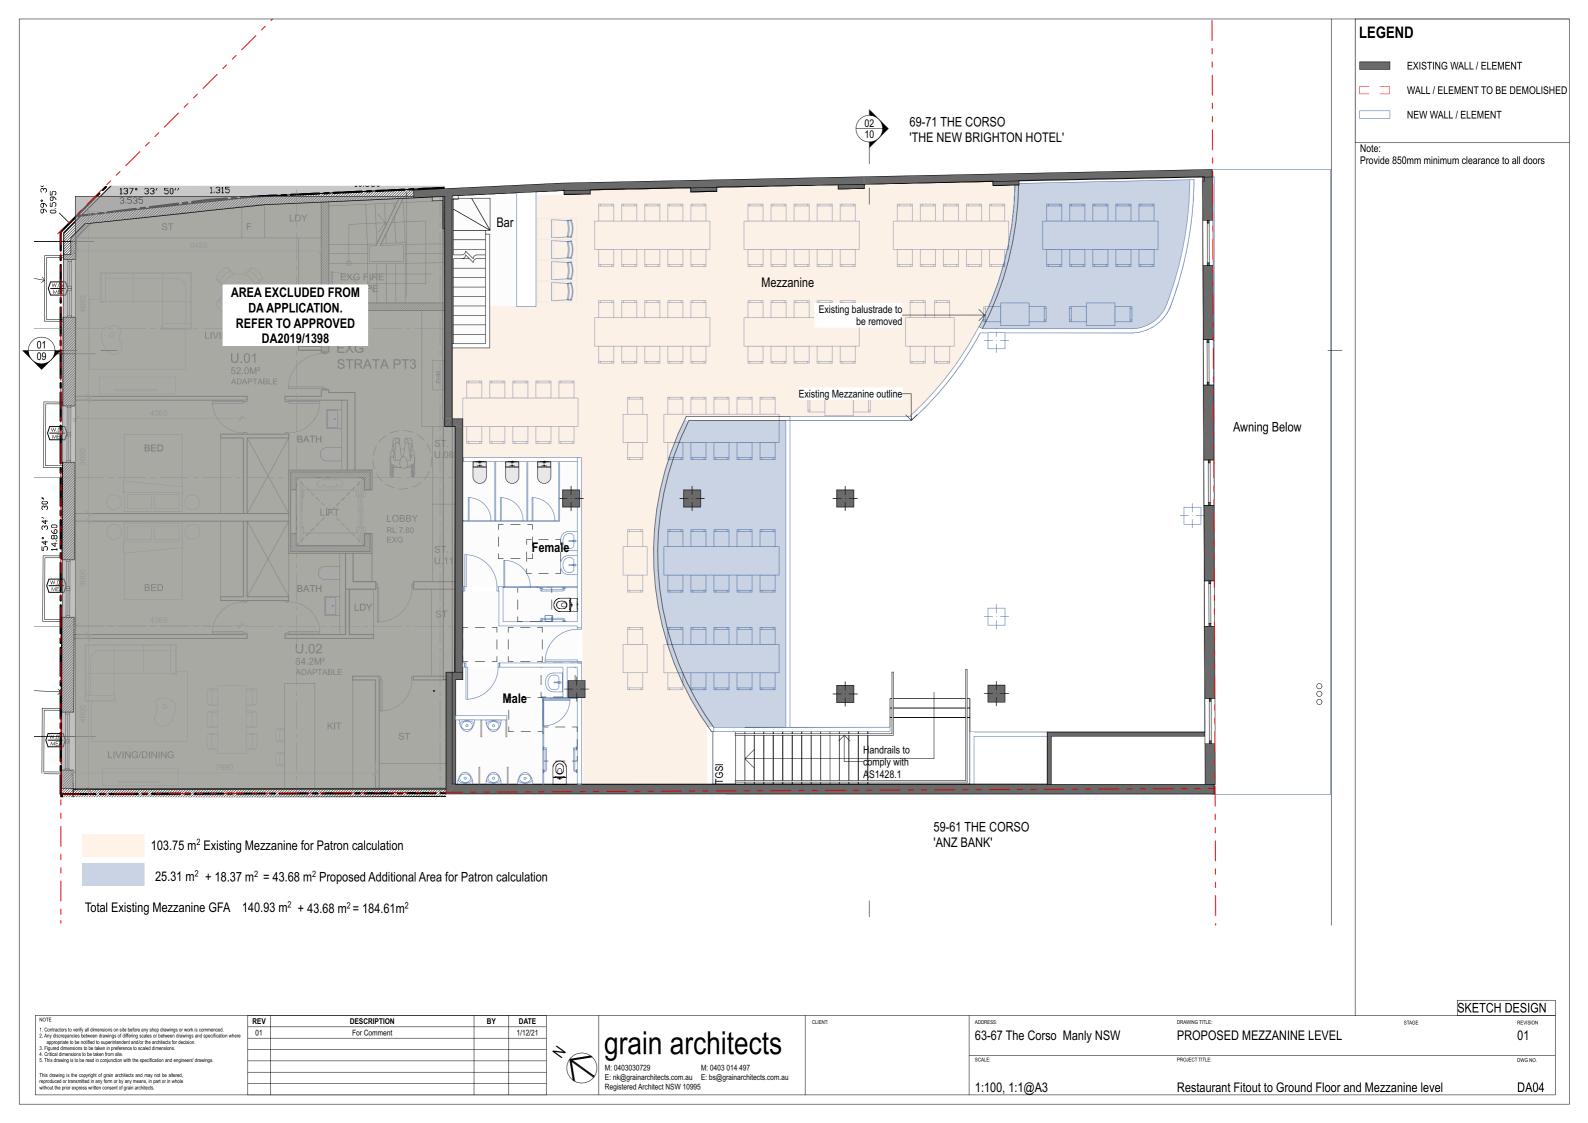

## **Restaurant Fitout to Ground Floor and Mezzanine level**

AT 63-67 The Corso Manly NSW

|      | DRAWING LIST                                |  |  |  |  |  |  |  |  |
|------|---------------------------------------------|--|--|--|--|--|--|--|--|
| No.  | DRAWING NAME                                |  |  |  |  |  |  |  |  |
| DA00 | COVER SHEET, DRAWING LIST & PROJECT SUMMARY |  |  |  |  |  |  |  |  |
| DA01 | SITE ANALYSIS                               |  |  |  |  |  |  |  |  |
| DA02 | EXISTING / DEMOLITION PLAN                  |  |  |  |  |  |  |  |  |
| DA03 | PROPOSED GROUND FLOOR PLAN                  |  |  |  |  |  |  |  |  |
| DA04 | PROPOSED MEZZANINE LEVEL                    |  |  |  |  |  |  |  |  |
| DA08 | ELEVATIONS SOUTH                            |  |  |  |  |  |  |  |  |
| DA09 | SECTION 01                                  |  |  |  |  |  |  |  |  |
| DA10 | SECTION 02                                  |  |  |  |  |  |  |  |  |
| DA11 | SIGNAGE                                     |  |  |  |  |  |  |  |  |