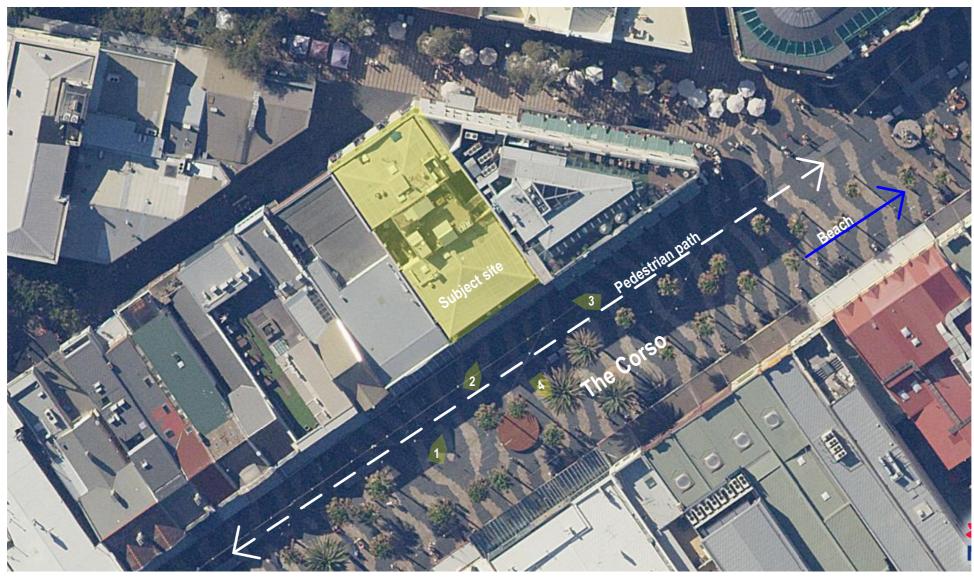

Site Analysis

Image 01 Image 02 Image 03 Image 04

| NOTE                                                                                                                                                                                                                        | REV | DESCRIPTION | BY | DATE    |   |                                                           | CLIENT: | ADDRESS:                  | DRAWING TITLE: STAGE                               | REVISION  |
|-----------------------------------------------------------------------------------------------------------------------------------------------------------------------------------------------------------------------------|-----|-------------|----|---------|---|-----------------------------------------------------------|---------|---------------------------|----------------------------------------------------|-----------|
| <ol> <li>Contractors to verify all dimensions on site before any shop drawings or work is commenced.</li> <li>Any discrepancies between drawings of differing scales or between drawings and specification where</li> </ol> | 01  | For Comment |    | 1/12/21 |   |                                                           |         | 63-67 The Corso Manly NSW | SITE ANALYSIS                                      | 01        |
| appropriate to be notified to superintendent and/or the architects for decision.  3. Figured dimensions to be taken in preference to scaled dimensions.                                                                     |     |             |    |         |   | arain architects                                          |         | oo or the cores many non  | OTTE / III / IET OTO                               | 01        |
| Critical dimensions to be taken from site.     This drawing is to be read in conjunction with the specification and engineers' drawings.                                                                                    |     |             |    |         | 4 | grain aronnooto                                           |         | SCALE:                    | PROJECT TITLE:                                     | DWG NO    |
| C. This drawing is to be road in conjunction that the operations of a drawings.                                                                                                                                             |     |             |    |         |   | M: 0403030729 M: 0403 014 497                             |         |                           |                                                    | DWG NO.   |
| This drawing is the copyright of grain architects and may not be altered,<br>reproduced or transmitted in any form or by any means, in part or in whole                                                                     |     |             |    |         |   | E: nk@grainarchitects.com.au E: bs@grainarchitects.com.au |         |                           |                                                    |           |
| without the prior express written consent of grain architects.                                                                                                                                                              |     |             |    |         |   | Registered Architect NSW 10995                            |         | 1:1@A3                    | Restaurant Fitout to Ground Floor and Mezzanine le | evel DA01 |