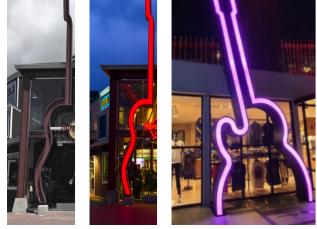

**EXAMPLES OF ILLUMINATED GUITAR SCULPTURE** 

**ILLUMINATED SIGNAGE** 

1:50

WORD MARK LOGO

200 100

return frame, colour white