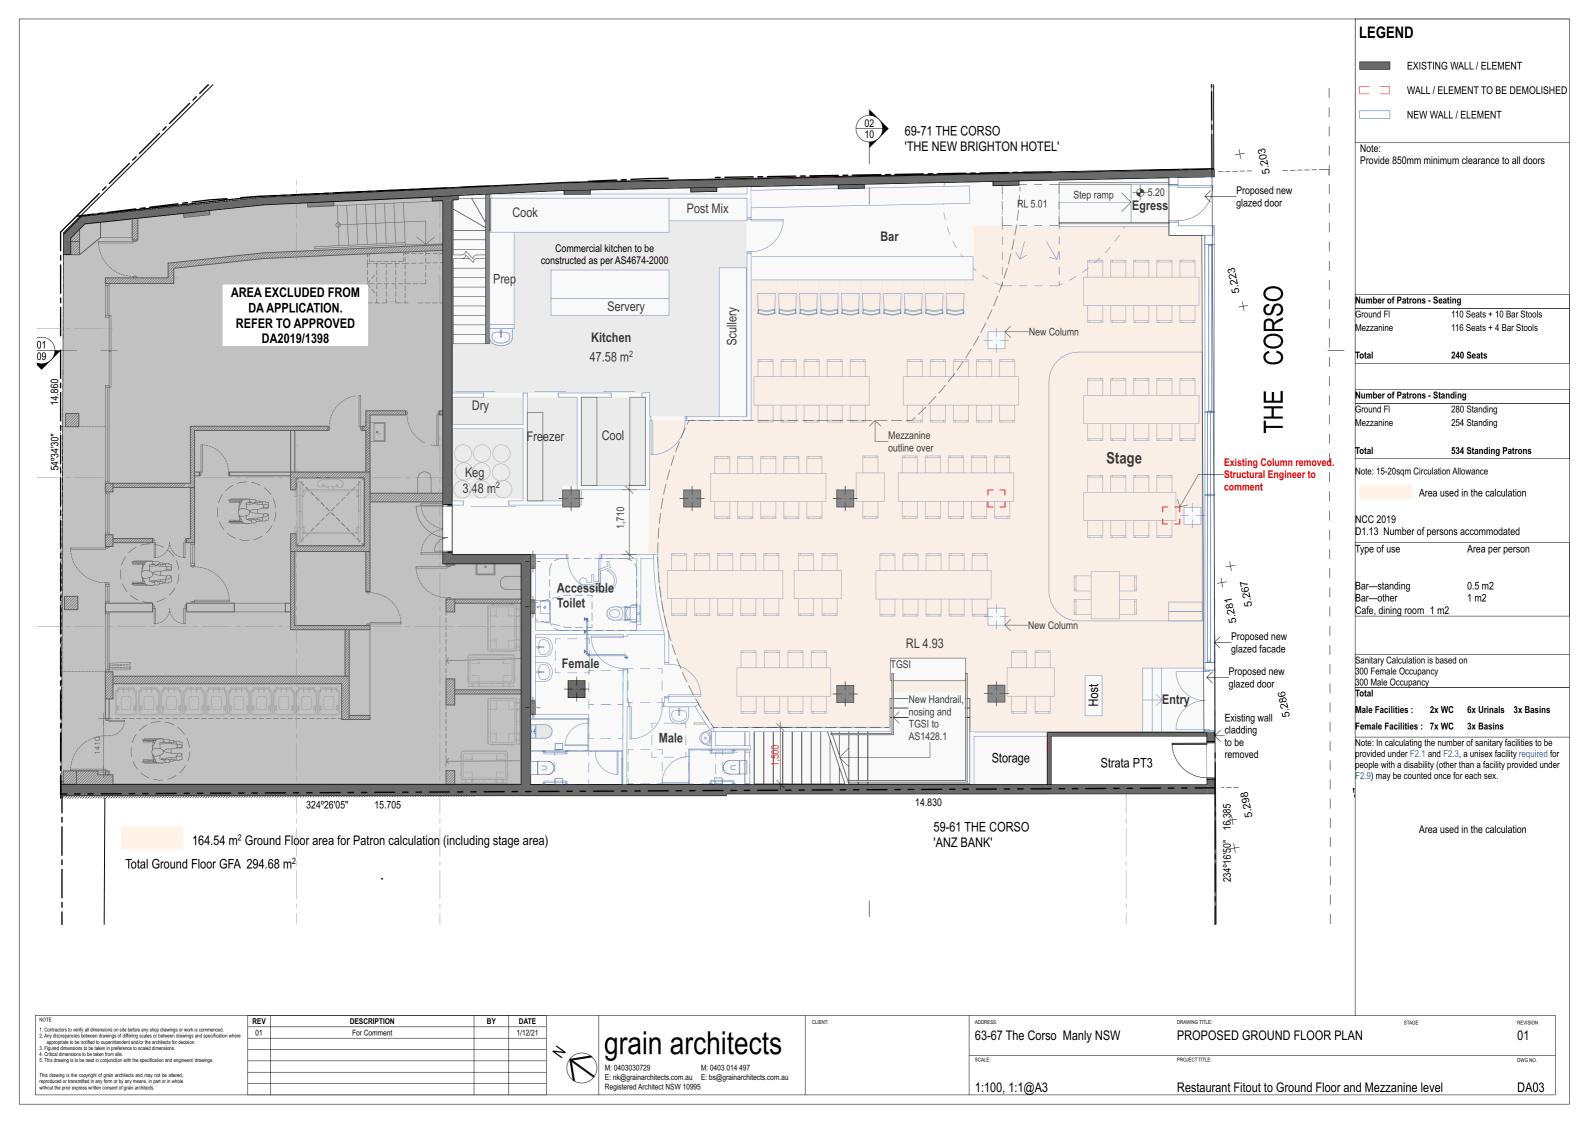

## **Restaurant Fitout to Ground Floor and Mezzanine level**

AT 63-67 The Corso Manly NSW

|      | DRAWING LIST                                |  |  |  |  |  |  |  |  |
|------|---------------------------------------------|--|--|--|--|--|--|--|--|
| No.  | DRAWING NAME                                |  |  |  |  |  |  |  |  |
| DA00 | COVER SHEET, DRAWING LIST & PROJECT SUMMARY |  |  |  |  |  |  |  |  |
| DA01 | SITE ANALYSIS                               |  |  |  |  |  |  |  |  |
| DA02 | EXISTING / DEMOLITION PLAN                  |  |  |  |  |  |  |  |  |
| DA03 | PROPOSED GROUND FLOOR PLAN                  |  |  |  |  |  |  |  |  |
| DA04 | PROPOSED MEZZANINE LEVEL                    |  |  |  |  |  |  |  |  |
| DA08 | ELEVATIONS SOUTH                            |  |  |  |  |  |  |  |  |
| DA09 | SECTION 01                                  |  |  |  |  |  |  |  |  |
| DA10 | SECTION 02                                  |  |  |  |  |  |  |  |  |
| DA11 | SIGNAGE                                     |  |  |  |  |  |  |  |  |