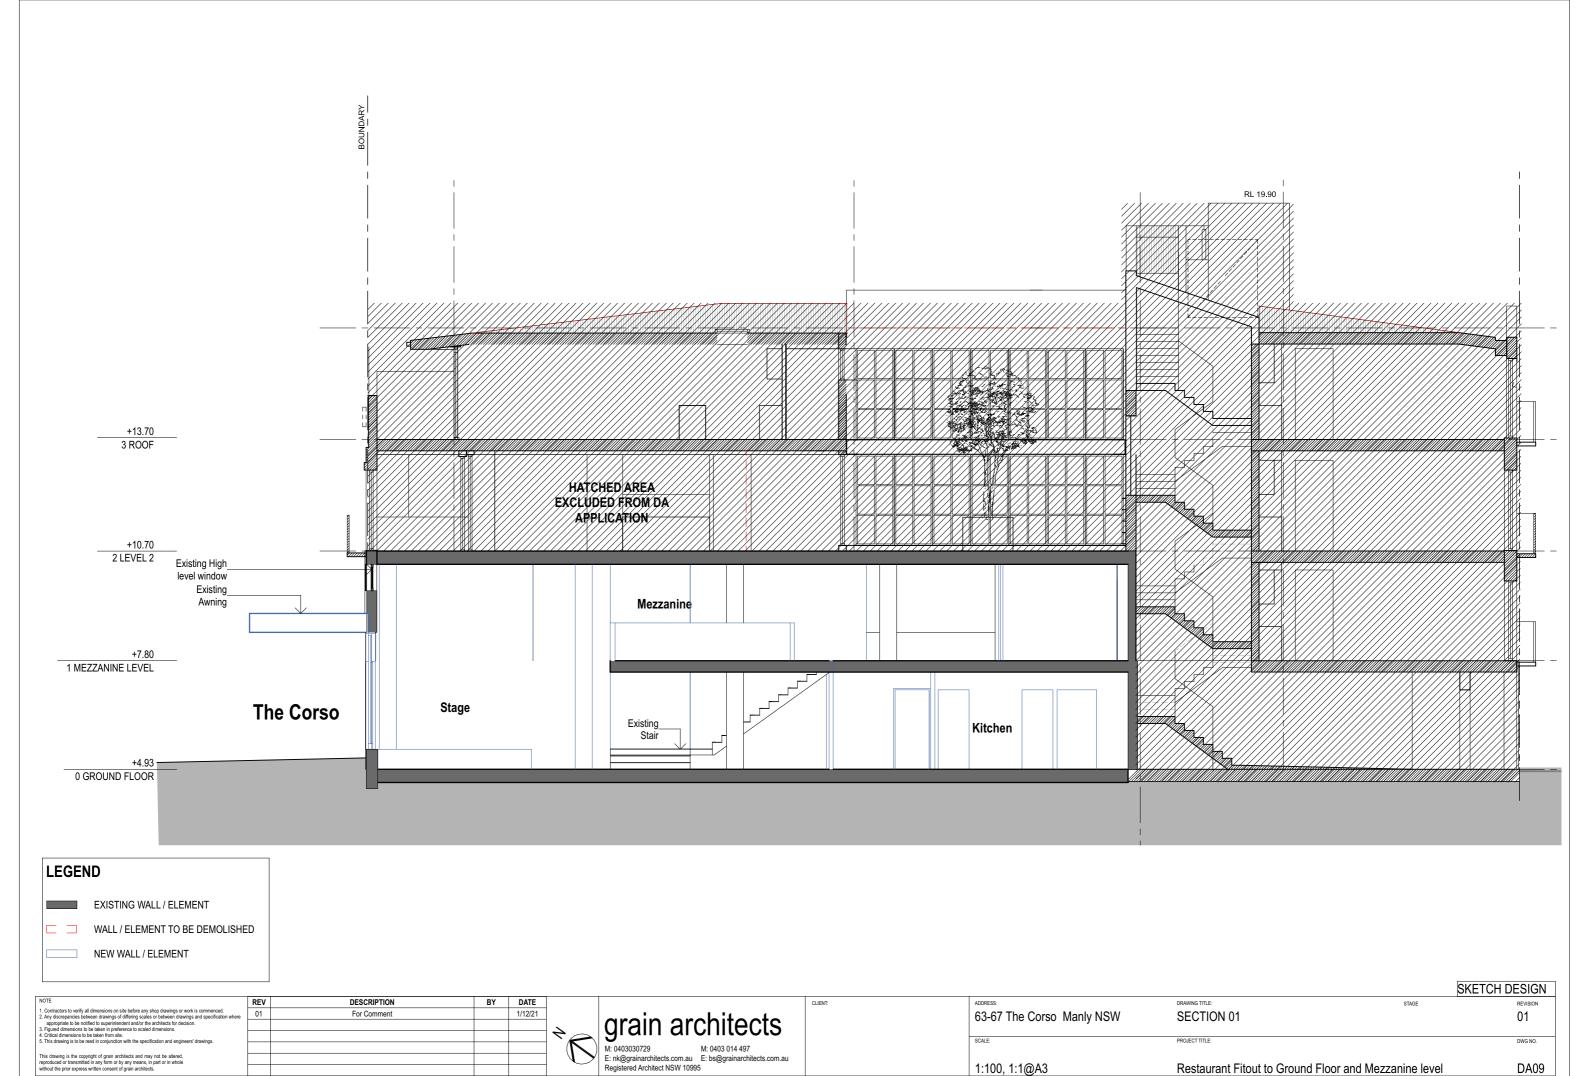

## **Restaurant Fitout to Ground Floor and Mezzanine level**

AT 63-67 The Corso Manly NSW

|      | DRAWING LIST                                |  |  |  |  |  |  |  |  |
|------|---------------------------------------------|--|--|--|--|--|--|--|--|
| No.  | DRAWING NAME                                |  |  |  |  |  |  |  |  |
| DA00 | COVER SHEET, DRAWING LIST & PROJECT SUMMARY |  |  |  |  |  |  |  |  |
| DA01 | SITE ANALYSIS                               |  |  |  |  |  |  |  |  |
| DA02 | EXISTING / DEMOLITION PLAN                  |  |  |  |  |  |  |  |  |
| DA03 | PROPOSED GROUND FLOOR PLAN                  |  |  |  |  |  |  |  |  |
| DA04 | PROPOSED MEZZANINE LEVEL                    |  |  |  |  |  |  |  |  |
| DA08 | ELEVATIONS SOUTH                            |  |  |  |  |  |  |  |  |
| DA09 | SECTION 01                                  |  |  |  |  |  |  |  |  |
| DA10 | SECTION 02                                  |  |  |  |  |  |  |  |  |
| DA11 | SIGNAGE                                     |  |  |  |  |  |  |  |  |

## EXISTING FIRE ESCAF THE ROOF TERRACE, MINIMISED RL 19.90 RL19.95 RL 19.30 APPROX. RL 18.875 HATCHED AREA EXCLUDED FROM DA APPLICATION. REFER TO APPROVED DA2019/1398 RETAIN EXG FACADE +13.70 +10.70 2 LEVEL 2 Hydraulic\_ \_Existing Awning. New Paint Finish P2 Existing signage structure to remain (2 OFF). Services +7.80 vents' 1 MEZZANINE LEVEL Glazed **ENTRY** shopfront Code (P3) /+4.93 O GROUND FLOOR

## **External Finishes Schedule**

External Wall Paint Colour Selected Colour : Dulux Monument Code (P1)

Awning Colour: Dulux Monument Code (P2)

Glazing Frame Powdercoat Colour: Spotted Gum Code (P3)

| LEGEND |                                 |  |  |  |  |  |  |  |  |  |  |
|--------|---------------------------------|--|--|--|--|--|--|--|--|--|--|
|        | EXISTING WALL / ELEMENT         |  |  |  |  |  |  |  |  |  |  |
|        | WALL / ELEMENT TO BE DEMOLISHED |  |  |  |  |  |  |  |  |  |  |
|        | NEW WALL / ELEMENT              |  |  |  |  |  |  |  |  |  |  |