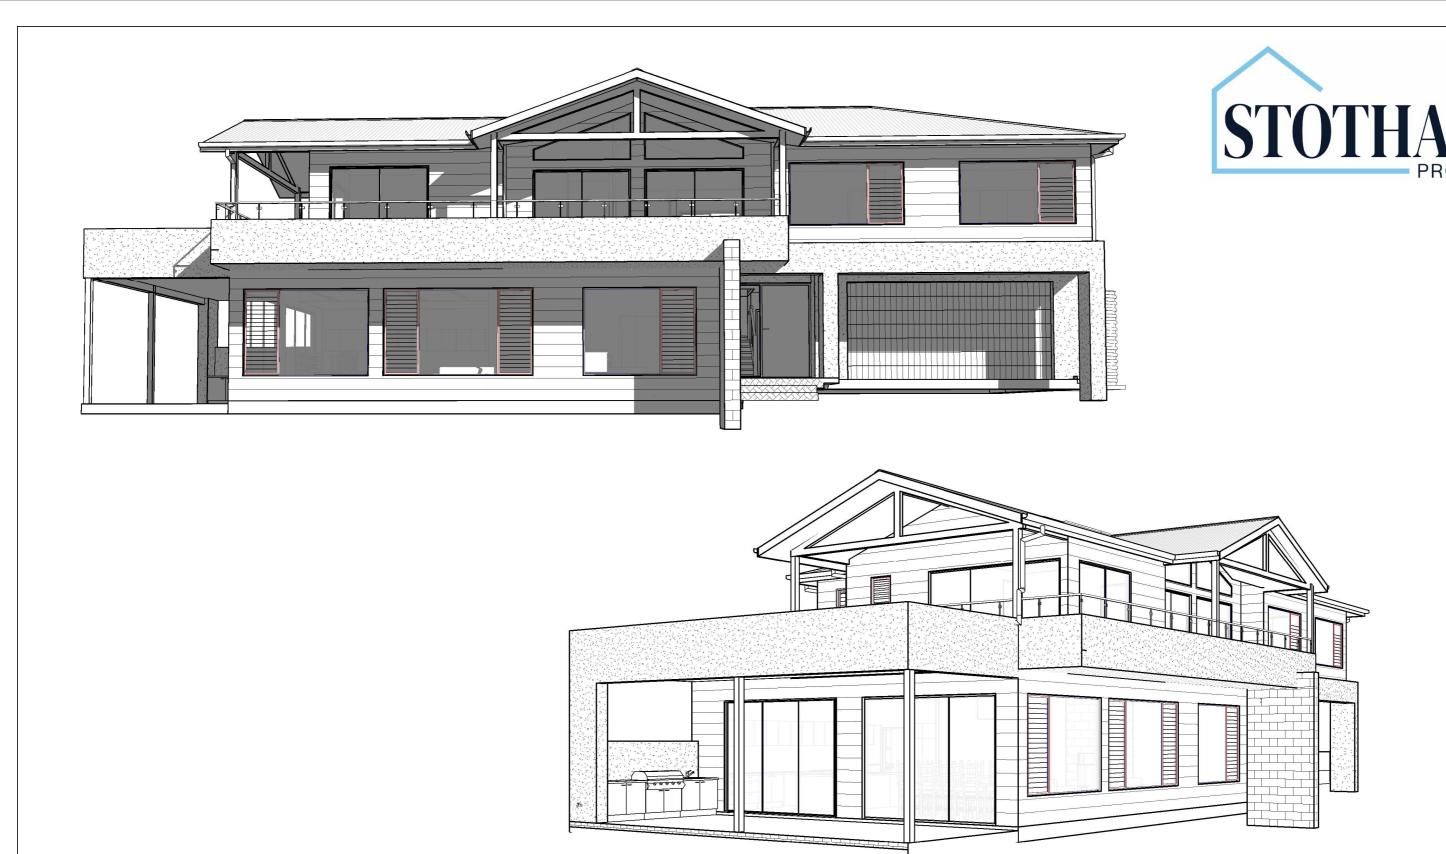

BROWN
LOT 10, No 15 INGLESIDE ROAD
INGLESIDE
NORTHERN BEACHES COUNCIL

## PROPOSED RESIDENCE FOR: CLIENT: BROWN ADDRESS: LOT 10, No 15 INGLESIDE ROAD INGLESIDE NORTHERN BEACHES COUNCIL JOB NO: BROWN DATE: 16.12.21 DRAWN: CHECKED . SCALE: 1: 100 SHEET NO:04 /

## **ELEVATIONS**

**ELEVATIONS** 

FIRST DRAFT

VARIATION A

**AMENDMENTS** 

PLANS COPYRIGHT OF STOTHARD PROJECTS

ISSUE

С