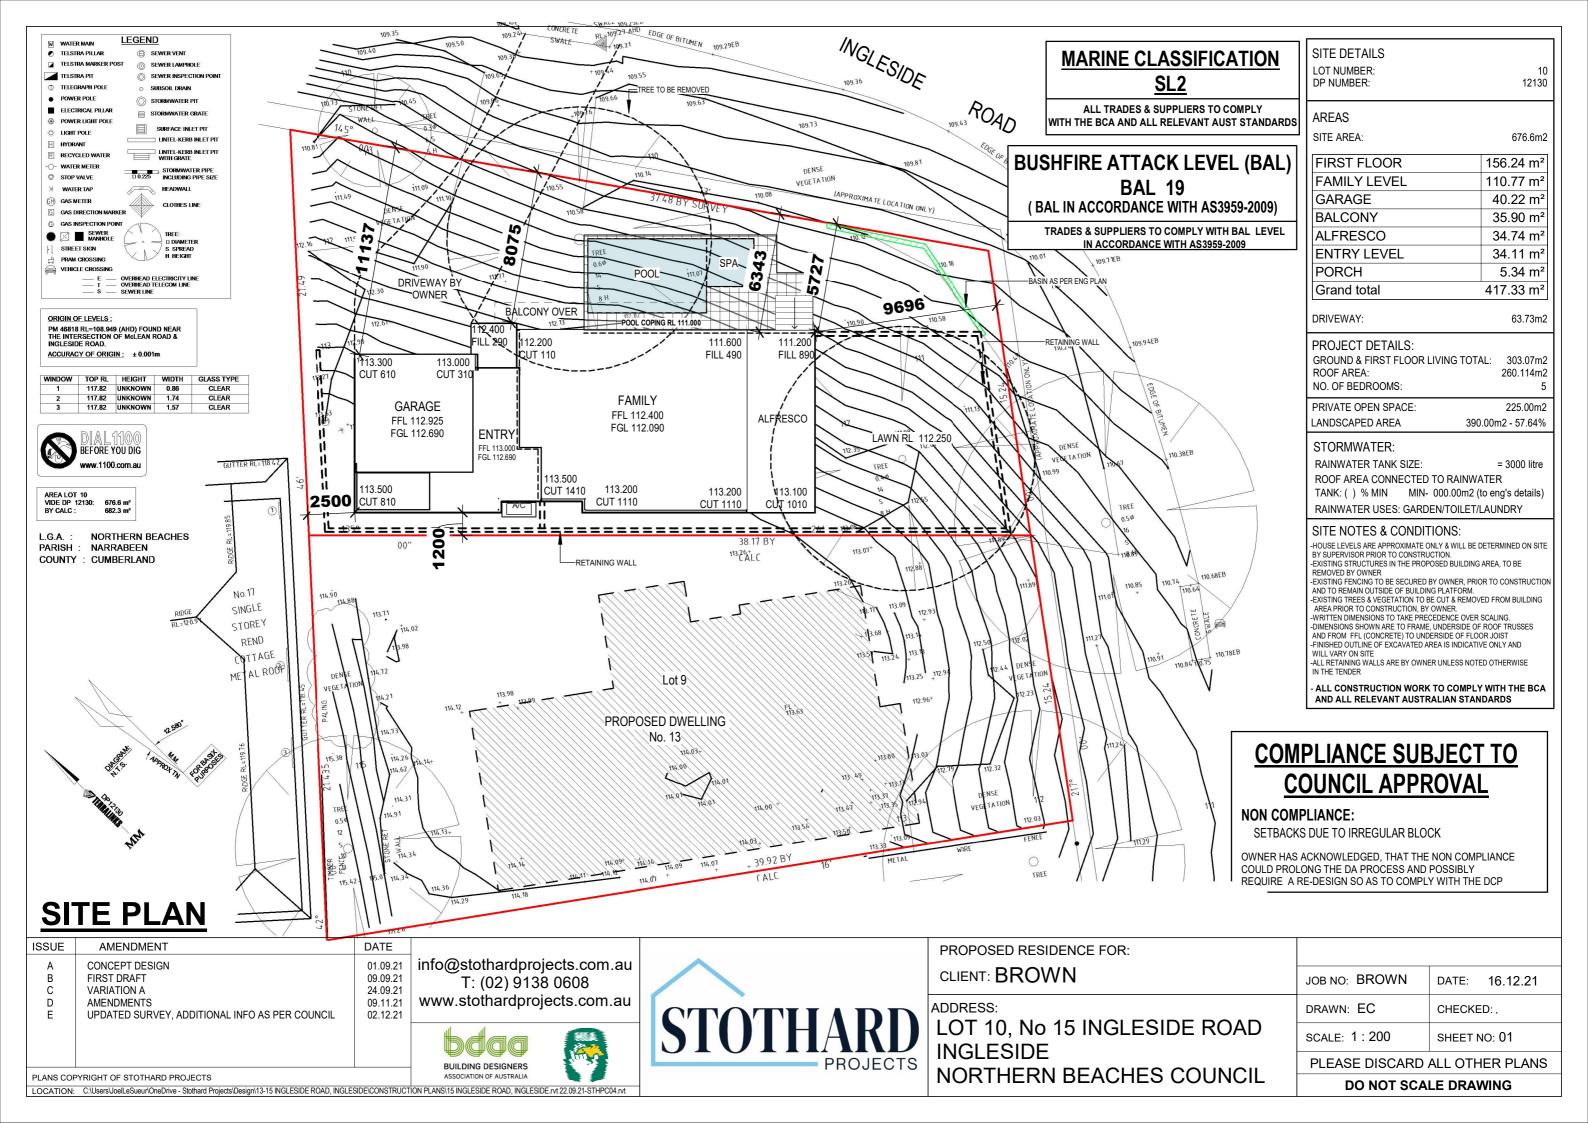

BROWN
LOT 10, No 15 INGLESIDE ROAD
INGLESIDE
NORTHERN BEACHES COUNCIL







## PROPOSED RESIDENCE FOR: CLIENT: BROWN ADDRESS: LOT 10, No 15 INGLESIDE ROAD INGLESIDE NORTHERN BEACHES COUNCIL JOB NO: BROWN DATE: 16.12.21 DRAWN: CHECKED . SCALE: 1: 100 SHEET NO:04 /

## **ELEVATIONS**



**ELEVATIONS** 

FIRST DRAFT

VARIATION A

**AMENDMENTS** 

PLANS COPYRIGHT OF STOTHARD PROJECTS

ISSUE

С

D E

**AMENDMENT** DATE info@stothardprojects.com.au CONCEPT DESIGN 01.09.21 09.09.21 T: (02) 9138 0608 24.09.21 09.11.21 02.12.21 www.stothardprojects.com.au UPDATED SURVEY, ADDITIONAL INFO AS PER COUNCIL

2600



FIRST FFL 115.975 **CEILING RL 115.600** 

ENTRY FFL 113.000





**CUT 610** 

-STONE

CLADDING TO BLADE WALL

ACRYLIC RENDER

FINISH TO

BRICKWORK.

**ELEVATION D** 

RWT

1:100

| PROPOSED RESIDENCE FOR:                                                  |