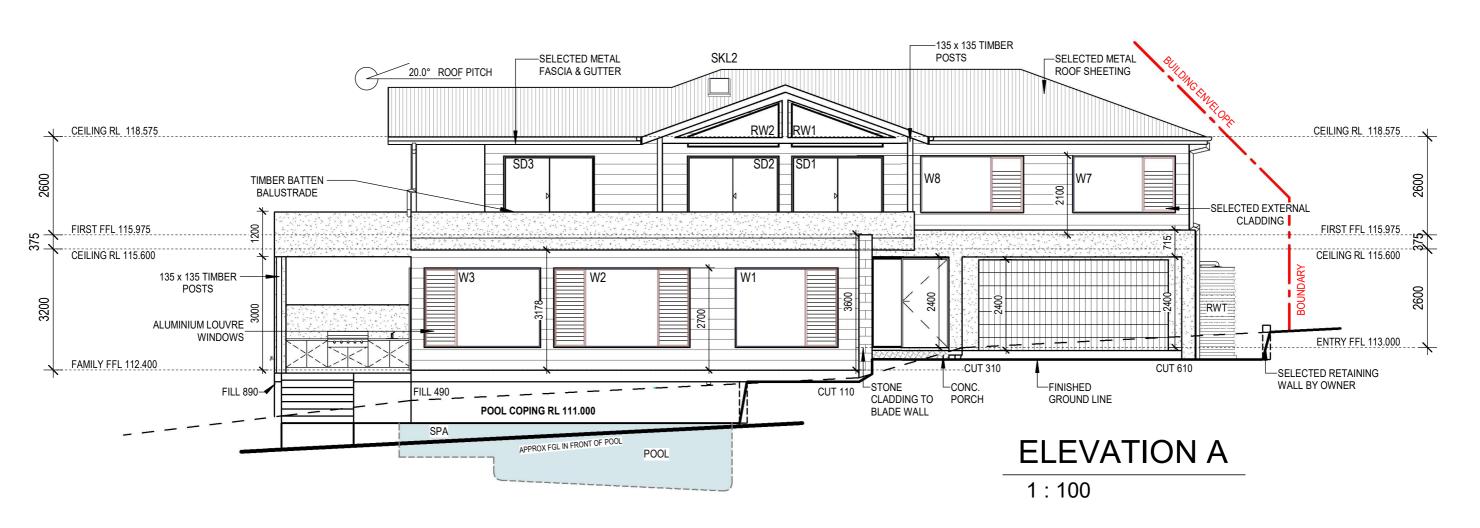

## **ELEVATIONS**

**ELEVATIONS** 

FIRST DRAFT

VARIATION A

**AMENDMENTS** 

PLANS COPYRIGHT OF STOTHARD PROJECTS

ISSUE

С

D E

**AMENDMENT** DATE info@stothardprojects.com.au CONCEPT DESIGN 01.09.21 09.09.21 T: (02) 9138 0608 24.09.21 09.11.21 02.12.21 www.stothardprojects.com.au UPDATED SURVEY, ADDITIONAL INFO AS PER COUNCIL

2600

FIRST FFL 115.975 **CEILING RL 115.600** 

ENTRY FFL 113.000

**CUT 610** 

-STONE

CLADDING TO BLADE WALL

ACRYLIC RENDER

FINISH TO

BRICKWORK.

**ELEVATION D** 

RWT

1:100

| PROPOSED RESIDENCE FOR:                                                  |                                |                |
|--------------------------------------------------------------------------|--------------------------------|----------------|
| CLIENT: BROWN                                                            | JOB NO: BROWN                  | DATE: 16.12.21 |
| ADDRESS: LOT 10, No 15 INGLESIDE ROAD INGLESIDE NORTHERN BEACHES COUNCIL | DRAWN:                         | CHECKED:.      |
|                                                                          | SCALE: 1:100                   | SHEET NO: 05   |
|                                                                          | PLEASE DISCARD ALL OTHER PLANS |                |
|                                                                          | DO NOT SCALE DRAWING           |                |