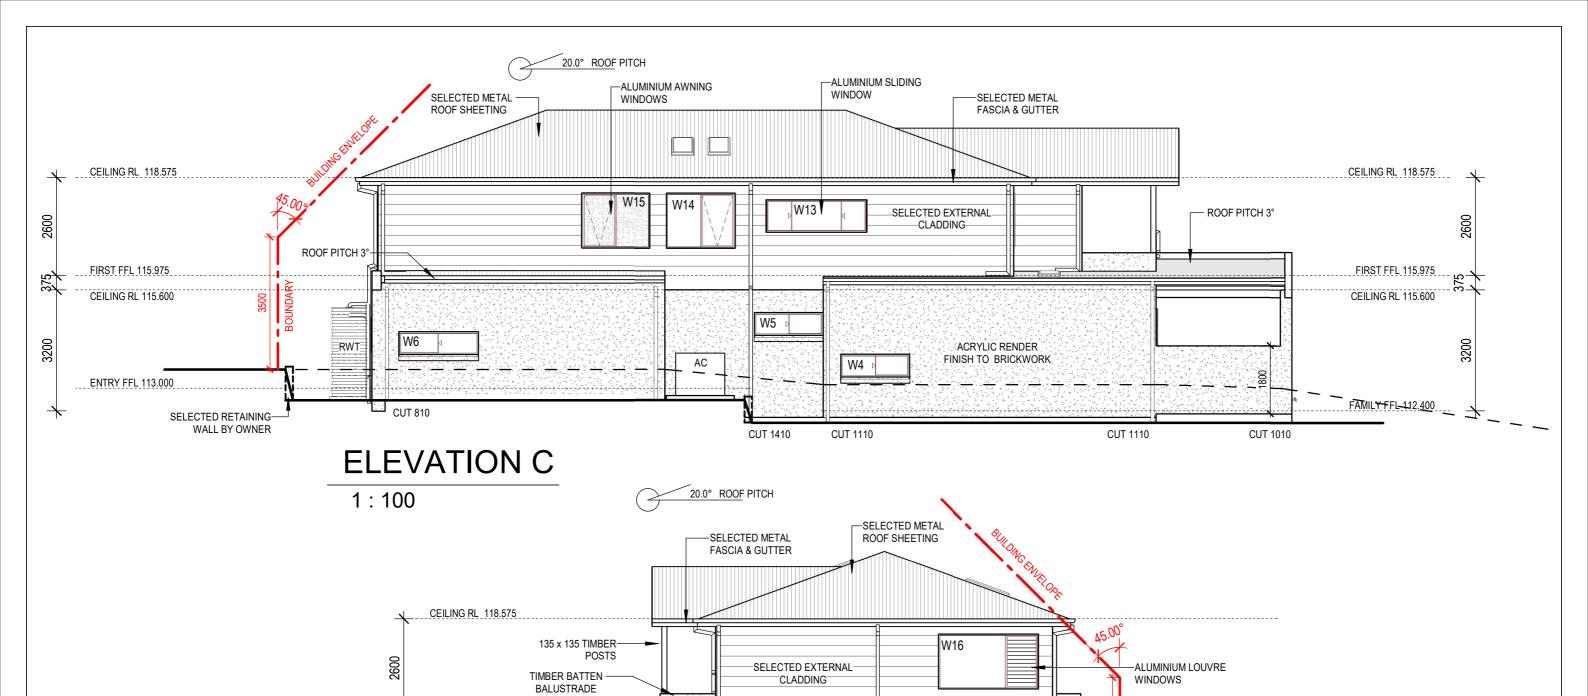

## **ELEVATIONS**

**ELEVATIONS** 

FIRST DRAFT

VARIATION A

**AMENDMENTS** 

PLANS COPYRIGHT OF STOTHARD PROJECTS

ISSUE

С

2600

FIRST FFL 115.975 **CEILING RL 115.600** 

ENTRY FFL 113.000

**CUT 610** 

-STONE

CLADDING TO BLADE WALL

ACRYLIC RENDER

FINISH TO

BRICKWORK.

**ELEVATION D** 

RWT

1:100

| PROPOSED RESIDENCE FOR:                                                  |                                |                |
|--------------------------------------------------------------------------|--------------------------------|----------------|
| CLIENT: BROWN                                                            | JOB NO: BROWN                  | DATE: 16.12.21 |
| ADDRESS: LOT 10, No 15 INGLESIDE ROAD INGLESIDE NORTHERN BEACHES COUNCIL | DRAWN:                         | CHECKED:.      |
|                                                                          | SCALE: 1:100                   | SHEET NO: 05   |
|                                                                          | PLEASE DISCARD ALL OTHER PLANS |                |
|                                                                          | DO NOT SCALE DRAWING           |                |