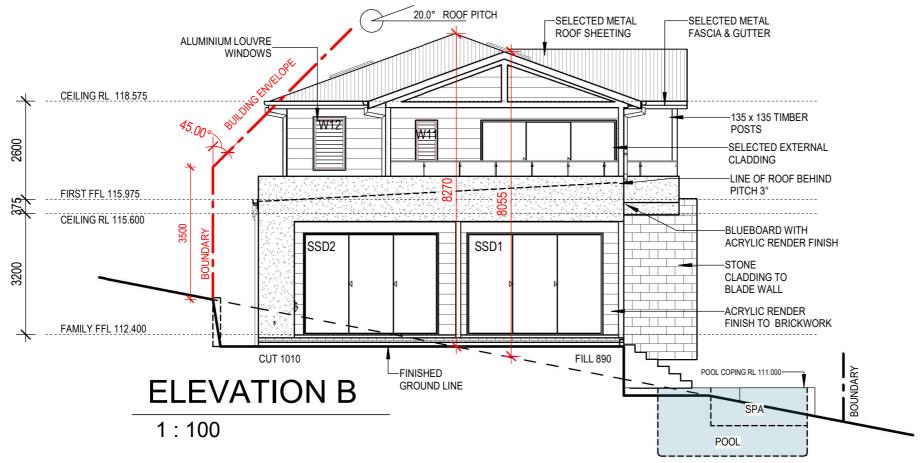

## **ELEVATIONS**

**ELEVATIONS** 

FIRST DRAFT

VARIATION A

**AMENDMENTS** 

PLANS COPYRIGHT OF STOTHARD PROJECTS

ISSUE

С

D E

**AMENDMENT** DATE info@stothardprojects.com.au CONCEPT DESIGN 01.09.21 09.09.21 T: (02) 9138 0608 24.09.21 09.11.21 02.12.21 www.stothardprojects.com.au UPDATED SURVEY, ADDITIONAL INFO AS PER COUNCIL

2600

FIRST FFL 115.975 **CEILING RL 115.600** 

ENTRY FFL 113.000

**CUT 610** 

-STONE

CLADDING TO BLADE WALL

ACRYLIC RENDER

FINISH TO

BRICKWORK.

**ELEVATION D** 

RWT

1:100

| PROPOSED RESIDENCE FOR:                                                  |                                |                |
|--------------------------------------------------------------------------|--------------------------------|----------------|
| CLIENT: BROWN                                                            | JOB NO: BROWN                  | DATE: 16.12.21 |
| ADDRESS: LOT 10, No 15 INGLESIDE ROAD INGLESIDE NORTHERN BEACHES COUNCIL | DRAWN:                         | CHECKED:.      |
|                                                                          | SCALE: 1:100                   | SHEET NO: 05   |
|                                                                          | PLEASE DISCARD ALL OTHER PLANS |                |
|                                                                          | DO NOT SCALE DRAWING           |                |