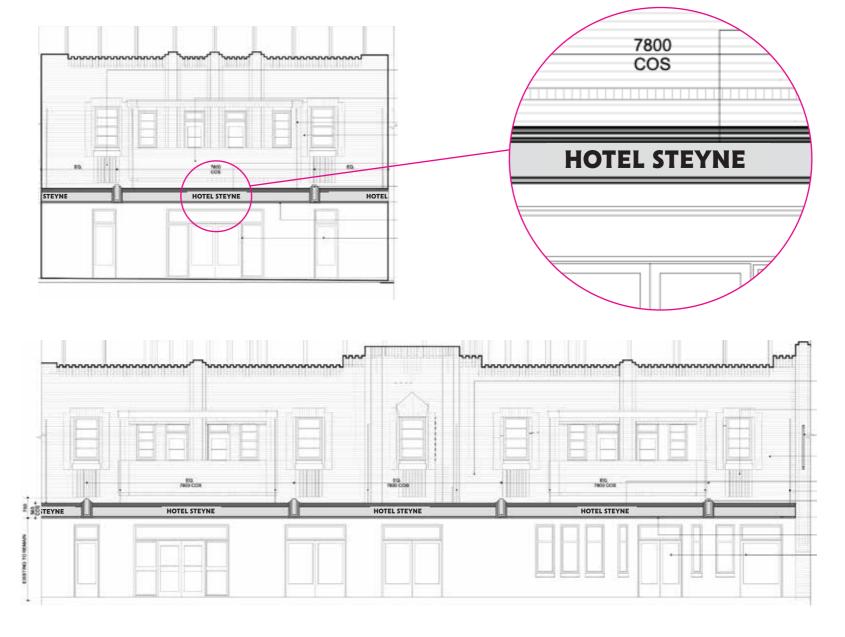

# ITEM 4

#### **AWNING FASCIA**

- Hand painted hotel logo
- 1,763 x 180mm
- Approx 3,210mm from ground
- Repeated around fascia