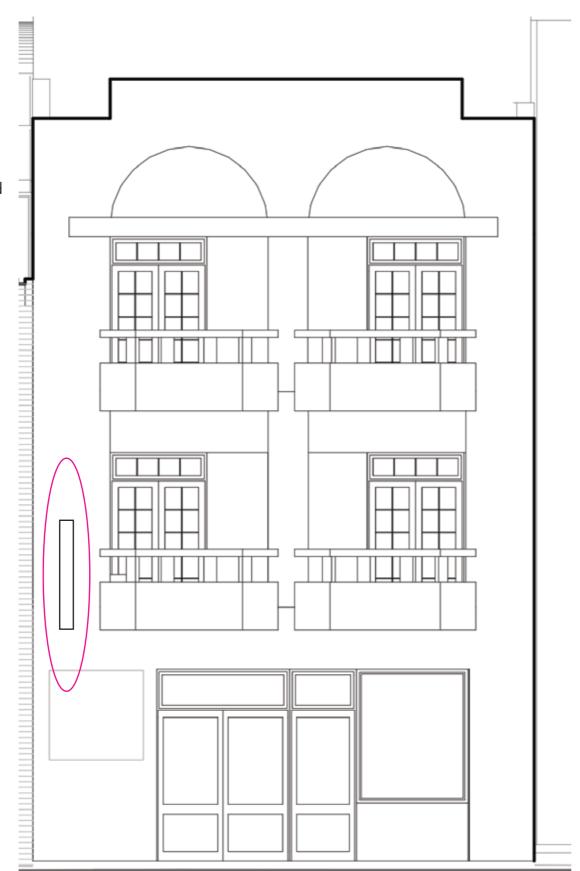

# ITEM 3C

#### northern beaches council

THIS PLAN IS TO BE READ IN
CONJUNCTION WITH
THE CONDITIONS OF DEVELOPMENT
CONSENT

DADA2020/0355

#### **ACCOMODATION SIGNAGE**

- Aluminium lightbox
- 2,400 x 400 x 150mm
- 2,420mm from ground
- Opal acrylic panels
- Internal LED illumination
- Navy background blocked out (logo and letters to illuminate only)
- Suspended from ceiling
- Single-sided