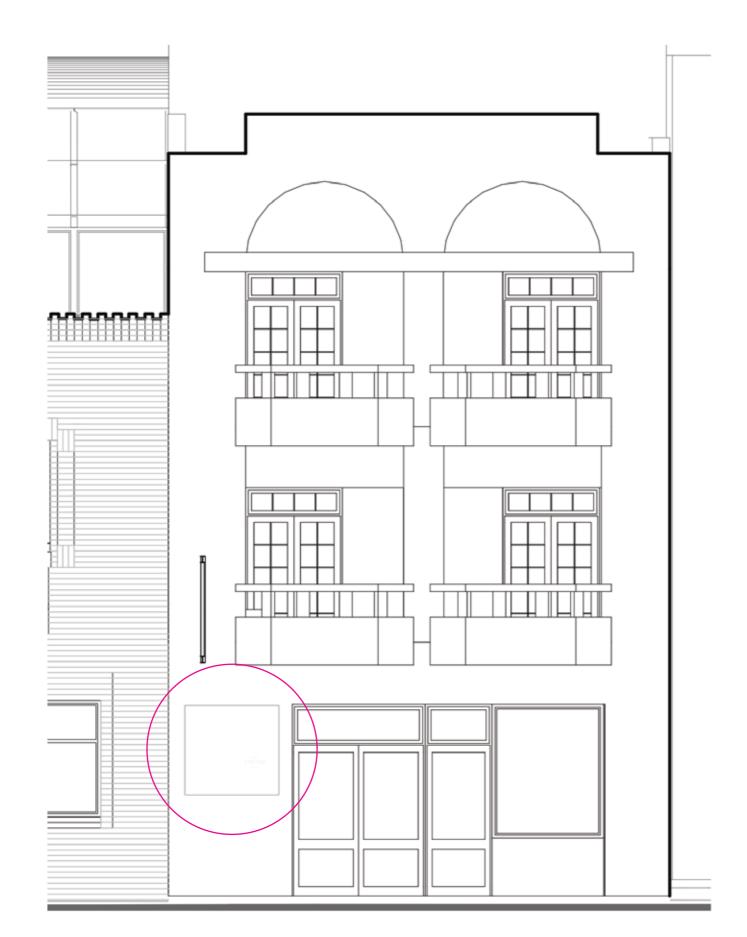

# ITEM 3C

#### **ACCOMODATION SIGNAGE**

- Aluminium lightbox
- 2,400 x 400 x 150mm
- 2,420mm from ground
- Opal acrylic panels
- Internal LED illumination
- Navy background blocked out (logo and letters to illuminate only)
- Suspended from ceiling
- Single-sided

#### CLIENT TO ORGANISE POWER

VISUAL ONLY - NOT TO EXACT SCALE