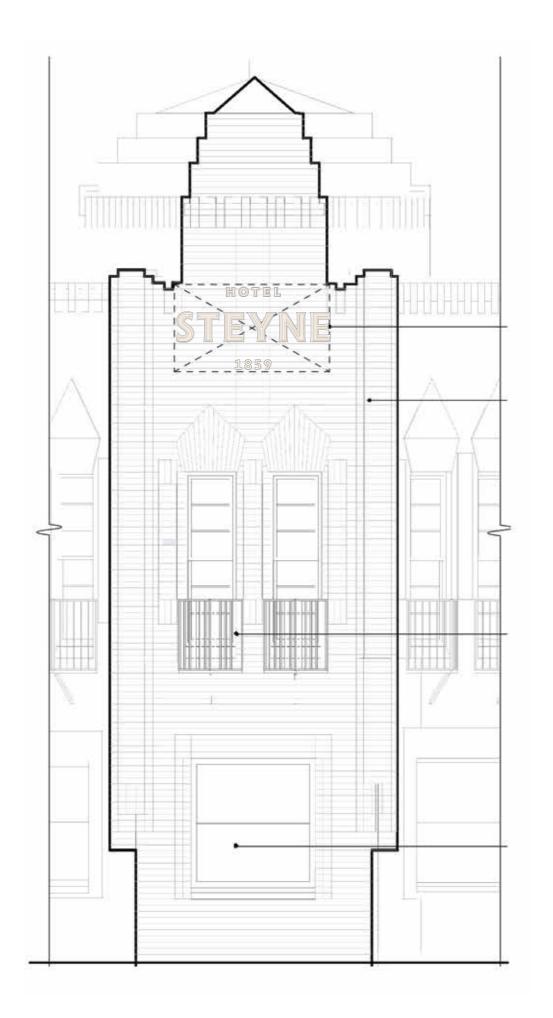

# ITEM 1

#### **CORNER BUILDING SIGN**

- Fabricated stainless steel letters
- Total size 2700 x 1443 x 120mm
- Approx 8,600mm from ground
- Open face
- Internal warm white LED neon
- Sides of letter painted navy
- Inside of letter painted ivory

#### CLIENT TO ORGANISE POWER

VISUAL ONLY - NOT TO EXACT SCALE