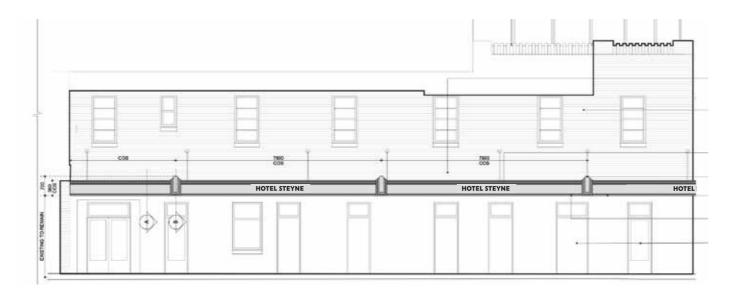

# ITEM 4

#### **AWNING FASCIA**

- Hand painted hotel logo
- 1,763 x 180mm
- Approx 3,210mm from ground
- Repeated around fascia