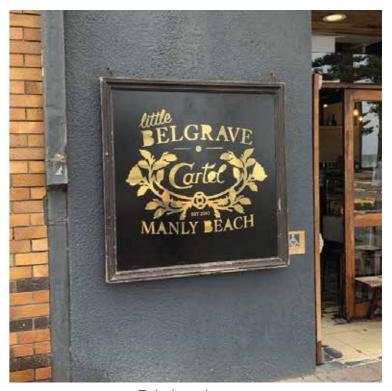

# ITEM 4

#### **AWNING FASCIA**

- Hand painted hotel logo
- 1,763 x 180mm
- Approx 3,210mm from ground
- Repeated around fascia