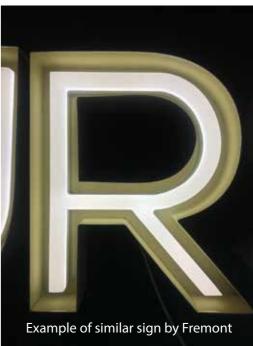

#### **CORNER BUILDING SIGN**

- Fabricated stainless steel letters
- Total size 2700 x 1443 x 120mm
- Approx 8,600mm from ground
- Open face
- Internal warm white LED neon
- Sides of letter painted navy
- Inside of letter painted ivory