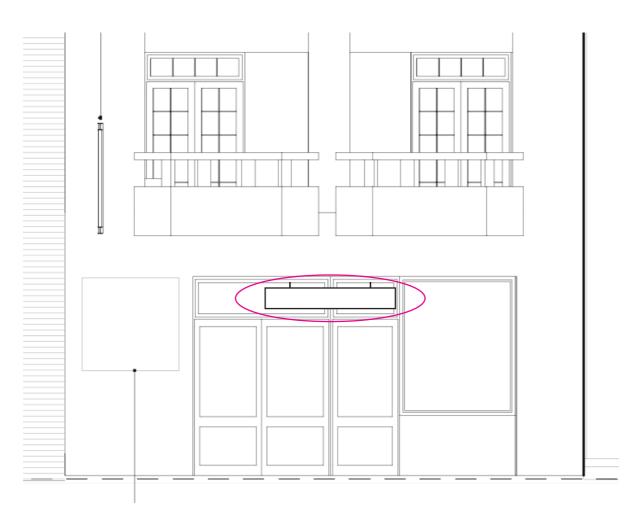

# ITEM 3C

#### northern beaches council

THIS PLAN IS TO BE READ IN
CONJUNCTION WITH
THE CONDITIONS OF DEVELOPMENT
CONSENT

DADA2020/0355

#### **ACCOMODATION SIGNAGE**

- Aluminium lightbox
- 2,400 x 400 x 150mm
- 2,420mm from ground
- Opal acrylic panels
- Internal LED illumination
- Navy background blocked out (logo and letters to illuminate only)
- Suspended from ceiling
- Single-sided