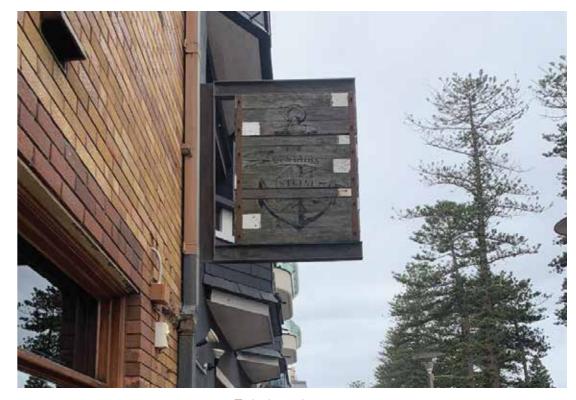

# ITEM 3C

#### **ACCOMODATION SIGNAGE**

- Aluminium lightbox
- 2,400 x 400 x 150mm
- 2,420mm from ground
- Opal acrylic panels
- Internal LED illumination
- Navy background blocked out (logo and letters to illuminate only)
- Suspended from ceiling
- Single-sided