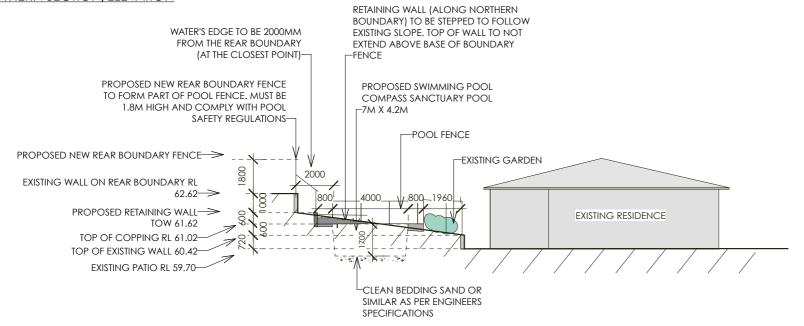

# SECTION/ELEVATION PLAN

12 GOODWIN RD, NEWPORT

#### **SOUTHERN SECTION/ELEVATION**



#### NORTHERN SECTION/ELEVATION



## SOUTHERN SECTION/ELEVATION (INTERNAL)



## **EASTERN SECTION/ELEVATION**



## WESTERN SECTION/ELEVATION



LANDSCAPER DESIGNER LANDSCAPE DESIGN BY JACQUI RAY PO Box 844, ST IVES, 2075 M: 0417680228 F: 43771433 E: jacqui@jacquiray.com.au

NOTES

1. Drawing not suitable for construction purposes.

2. Do not scale from drawings- use written dimensions only.

3. Contractor to verify location of all pipes and services prior to starting Works.

4. All Works to carried out in accordance with the BCA.

5. DA approved plans are required to be constructed as approved to obtain occupancy certificate.

6. Plans are protected by Copyright Laws. No plan or part thereof may be used, copied or reporoduced in any way without the prior written permission of Dig This