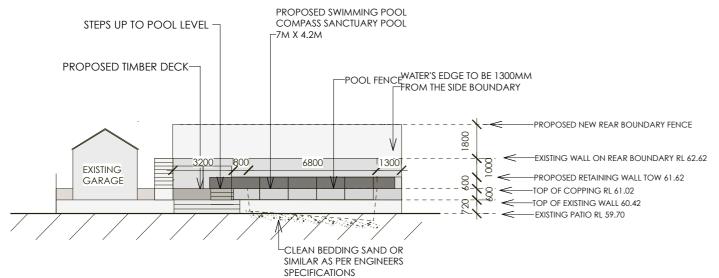

# SECTION/ELEVATION PLAN

12 GOODWIN RD, NEWPORT

#### **SOUTHERN SECTION/ELEVATION**



#### NORTHERN SECTION/ELEVATION



## SOUTHERN SECTION/ELEVATION (INTERNAL)



## **EASTERN SECTION/ELEVATION**



## WESTERN SECTION/ELEVATION



LANDSCAPER DESIGNER LANDSCAPE DESIGN BY JACQUI RAY PO Box 844, ST IVES, 2075 M: 0417680228 F: 43771433 E: jacqui@jacquiray.com.au

NOTES

1. Drawing not suitable for construction purposes.

2. Do not scale from drawings- use written dimensions only.

3. Contractor to verify location of all pipes and services prior to starting Works.

4. All Works to carried out in accordance with the BCA.

5. DA approved plans are required to be constructed as approved to obtain occupancy certificate.

6. Plans are protected by Copyright Laws. No plan or part thereof may be used, copied or reporoduced in any way without the prior written permission of Dig This

SWIMMING POOL AND SURROUNDS LOCATION

MAY RESIDENCE 12 GOODWIN RD NEWPORT

DRAWN DATE JR 28/4/20 1:200@A3 TITLE S