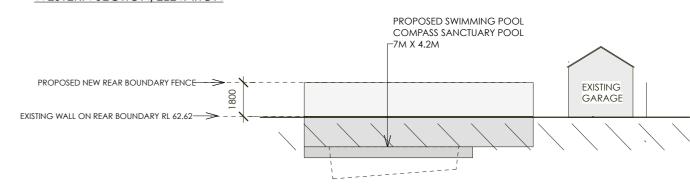

# SECTION/ELEVATION PLAN

12 GOODWIN RD, NEWPORT

#### **SOUTHERN SECTION/ELEVATION**



#### NORTHERN SECTION/ELEVATION



## SOUTHERN SECTION/ELEVATION (INTERNAL)



## **EASTERN SECTION/ELEVATION**



## WESTERN SECTION/ELEVATION



LANDSCAPER DESIGNER LANDSCAPE DESIGN BY JACQUI RAY PO Box 844, ST IVES, 2075 M: 0417680228 F: 43771433 E: jacqui@jacquiray.com.au

NOTES

1. Drawing not suitable for construction purposes.

2. Do not scale from drawings- use written dimensions only.

3. Contractor to verify location of all pipes and services prior to starting Works.

4. All Works to carried out in accordance with the BCA.

5. DA approved plans are required to be constructed as approved to obtain occupancy certificate.

6. Plans are protected by Copyright Laws. No plan or part thereof may be used, copied or reporoduced in any way without the prior written permission of Dig This

SWIMMING POOL AND SURROUNDS LOCATION

MAY RESIDENCE 12 GOODWIN RD NEWPORT

DRAWN DATE JR 28/4/20 1:200@A3 TITLE SITE PLAN

DWG NO REV 2 OF 2