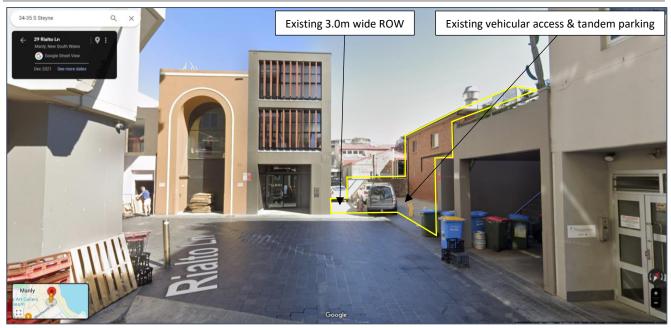

The site is currently occupied by two x two-storey commercial buildings with informal at-grade tandem parking located at the rear of the site, accessed via Rialto Lane.

The site is also burdened by a 3.0m wide right-of-carriageway (ROW) in stratum, extending along the rear boundary for the benefit of No.94 The Corso.

Figure 2 – Streetview image of the rear of the subject site from Rialto Lane, looking north-east (Source: Google Maps)

Figure 3 – Streetview image of the rear of the subject site from Rialto Lane, looking north (Source: Google Maps)

As can be seen in Figure 3 above, informal off-street at-grade car parking is provided in a tandem arrangement within the rear hardstand area, accessed via Rialto Lane.