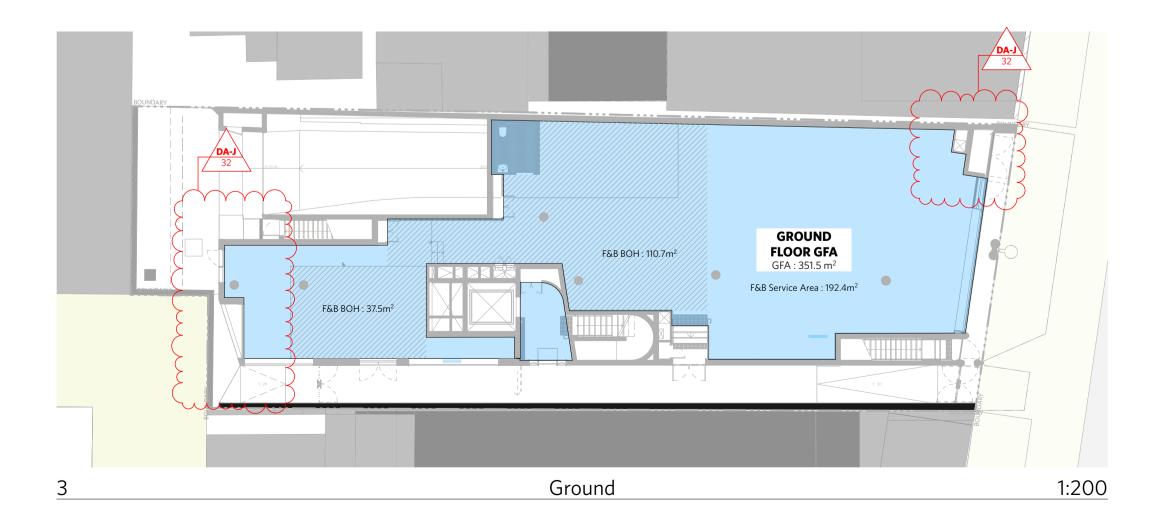

- Zero nett increase in retail (F&B) service floor area
- Nett increase of 122m<sup>2</sup> of commercial floor area
- Nett increase of 1 bicycle parking space, with relocation of all bicycles to B2
- Thickening of basement shoring wall and introduction of additional structural columns within B2
- Slight adjustments to basement parking layout
- Reconfiguration of EOT facilities on B1

As noted in the foregoing, the proposed modifications to the approved design result in zero nett change in retail (F&B) service floor area, however, a nett increase of 122m<sup>2</sup> of commercial floor area. Application of the above parking rates to the proposed nett increase in floor area, yields a nett increase in off-street car parking requirements of 3 additional commercial parking spaces.