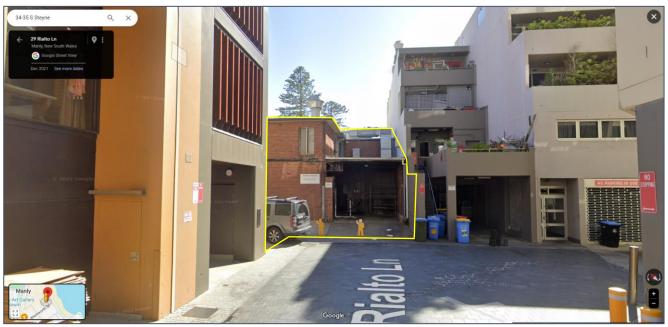

Figure 2 – Streetview image of the rear of the subject site from Rialto Lane, looking north-east (Source: Google Maps)

Figure 3 – Streetview image of the rear of the subject site from Rialto Lane, looking north (Source: Google Maps)