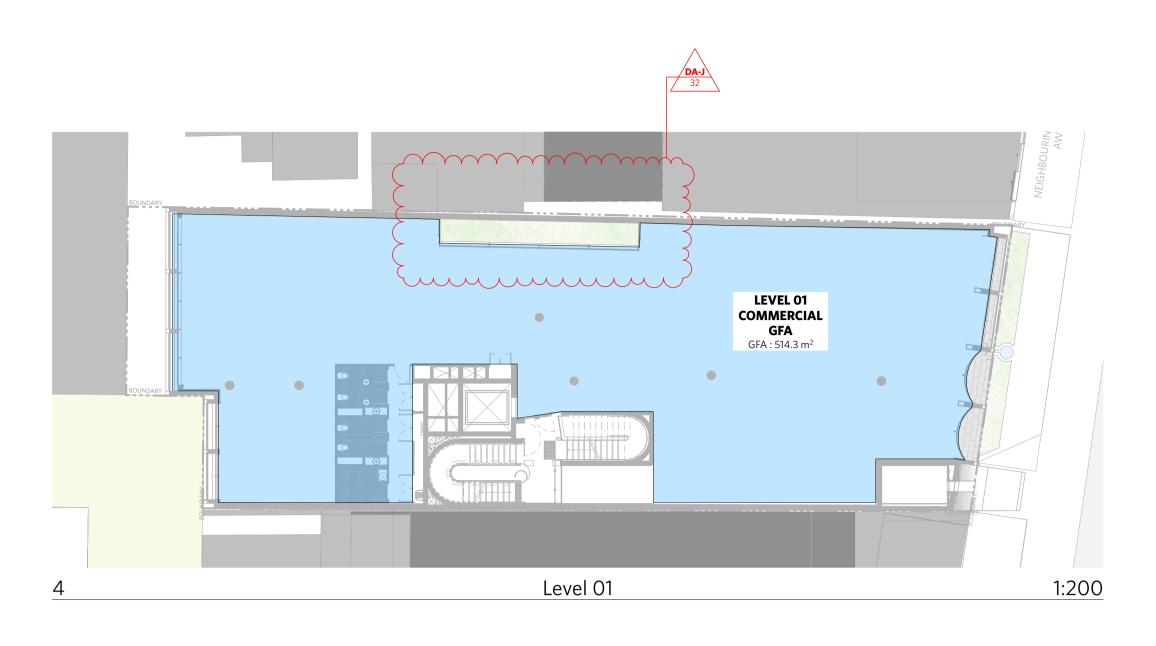

The approved development comprises the following components:

- 137m<sup>2</sup> GFA of retail floor area located on B1
- 361m<sup>2</sup> GFA of retail food & beverage (F&B) floor area located on GF
- <u>1,292m<sup>2</sup> GFA of commercial office floor area on L1-L3</u>
- Total approved floor area of 1,797m<sup>2</sup> GFA

#### **Commercial Premises**

2.0 peak hour vehicle trips per 100m<sup>2</sup> GFA

As noted above, the proposed modifications to the approved design result in zero nett change in retail (F&B) service floor area, however, a nett increase of 122m<sup>2</sup> of commercial floor area. Application of the above trip rates to the proposed nett increase in commercial floor area, yields a nett increase in traffic generation potential of approximately 2 additional trips during the weekday morning and afternoon road network peak periods.

As noted in the foregoing, the proposed modifications to the approved design result in zero nett change in retail (F&B) service floor area, however, a nett increase of 122m<sup>2</sup> of commercial floor area. Application of the above parking rates to the proposed nett increase in floor area, yields a nett increase in off-street car parking requirements of 3 additional commercial parking spaces.