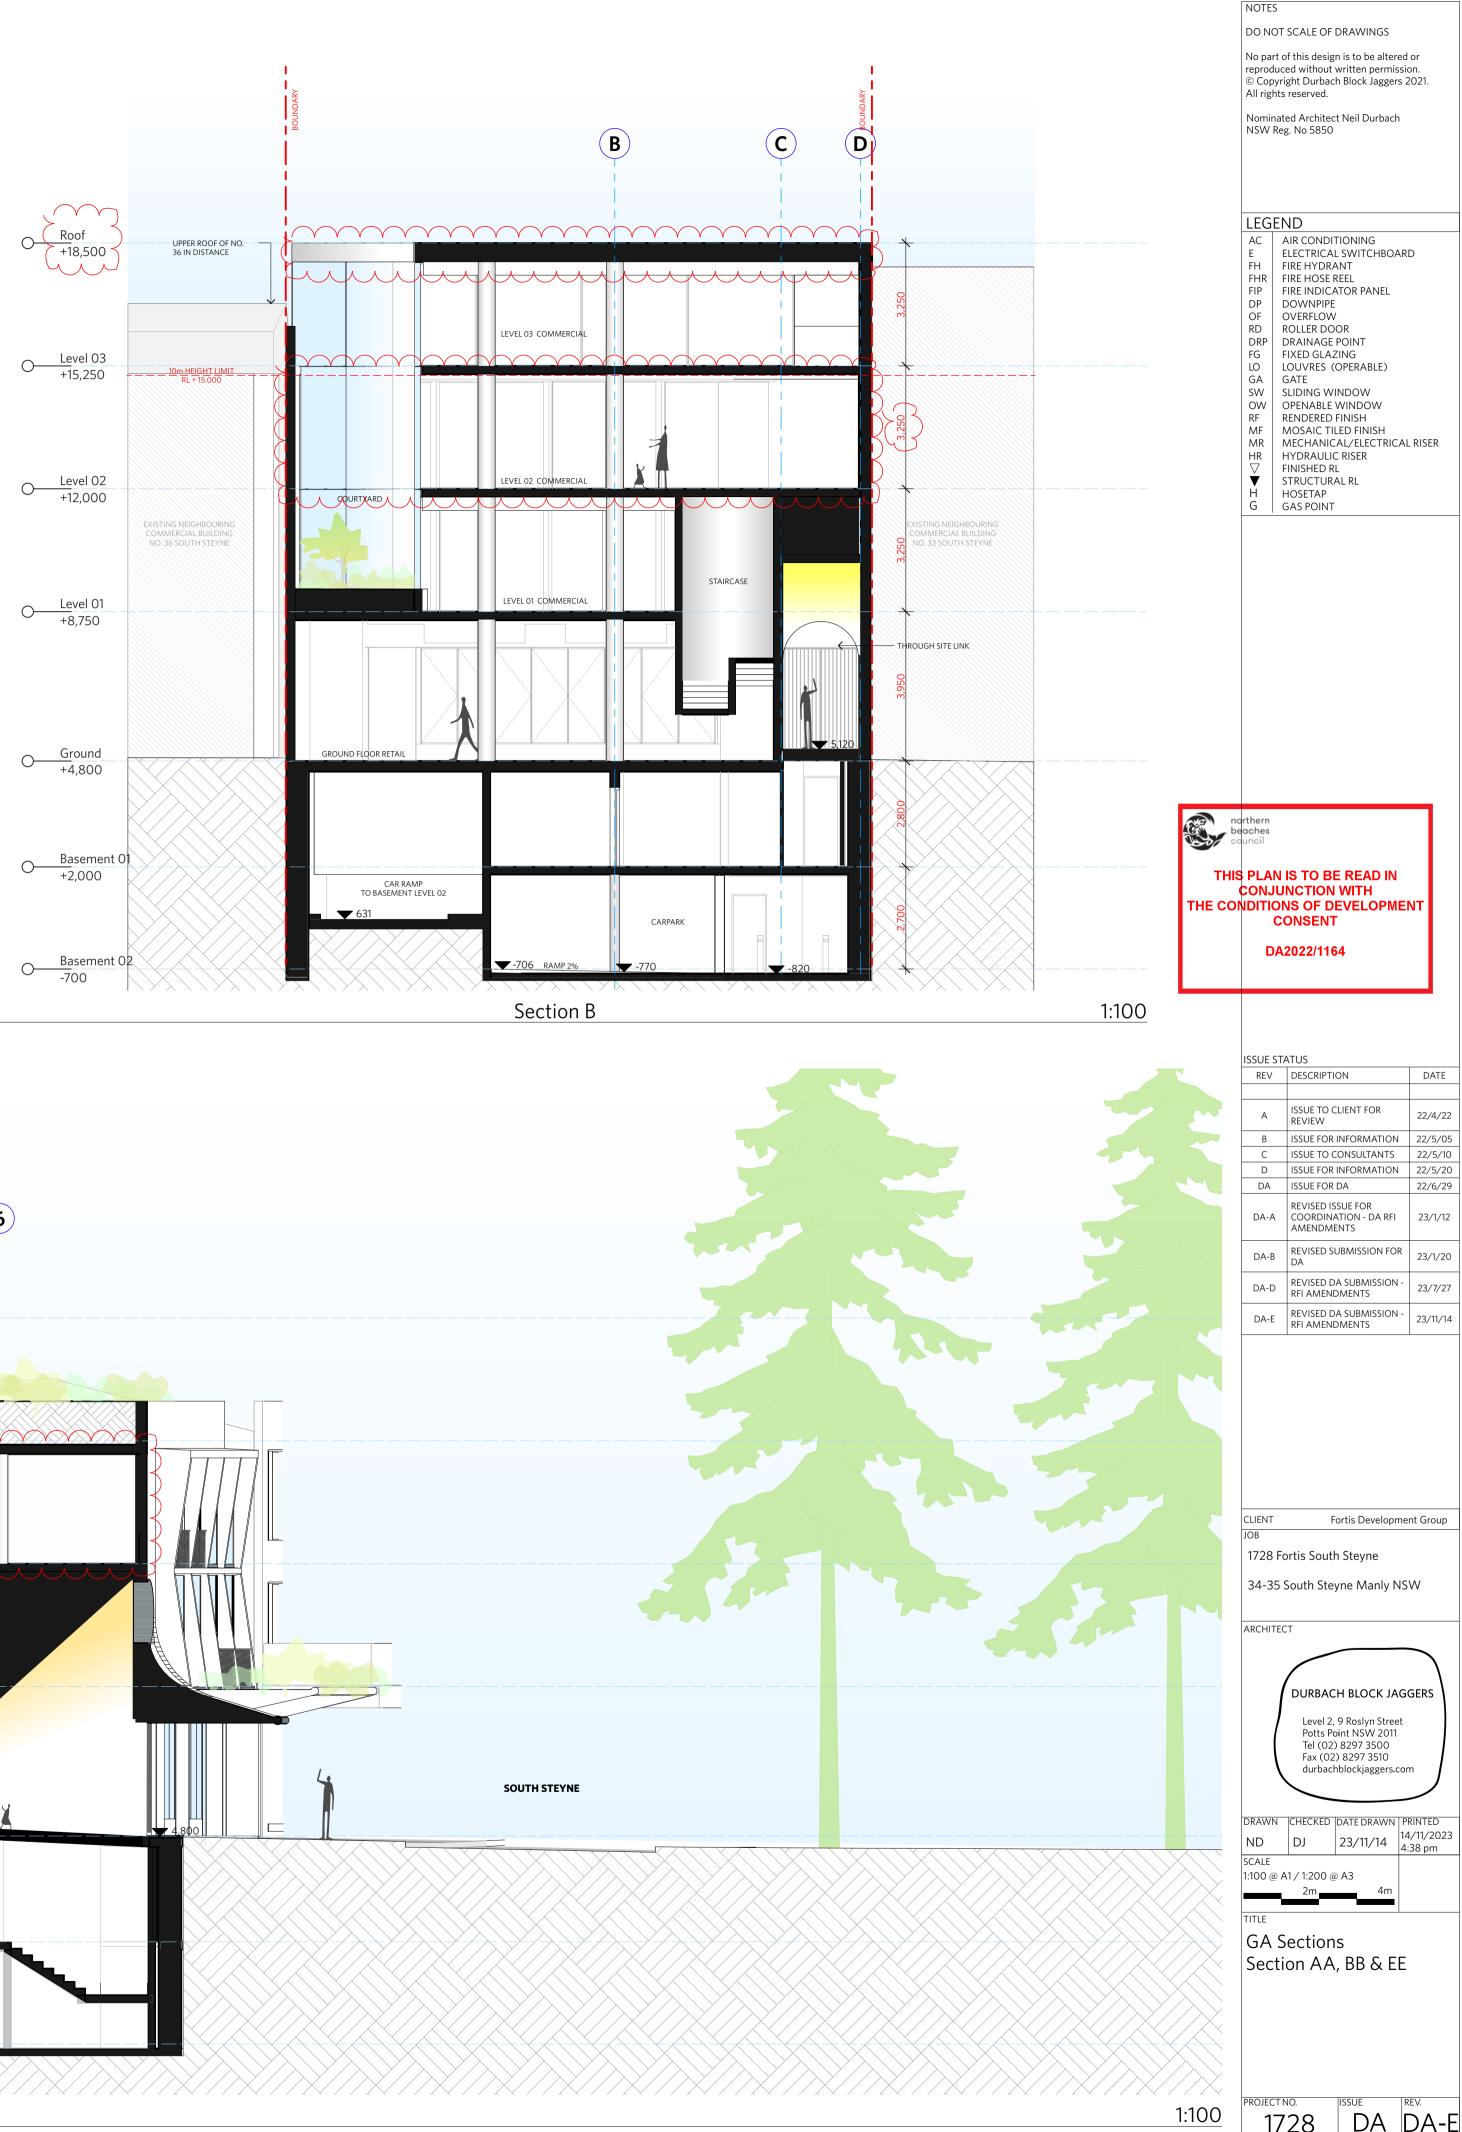

#### Approved DA2022/1164

As noted in the foregoing, in December 2023, Council approved DA2022/1164, involving the demolition of the two existing two-storey retail/commercial buildings on the site to facilitate the construction of a new four-storey mixed use building with retail and commercial components.

The approved development comprises the following components:

- 137m<sup>2</sup> GFA of retail floor area located on B1
- 361m<sup>2</sup> GFA of retail food & beverage (F&B) floor area located on GF
- <u>1,292m<sup>2</sup> GFA of commercial office floor area on L1-L3</u>
- Total approved floor area of 1,797m<sup>2</sup> GFA

Off-street parking in the DA2022/1164 scheme was approved within B2 for the following:

- 6 standard car spaces
- 4 car stacker spaces (2 x 2 above-ground stackers)
- 2 car share spaces for exclusive use of the building occupants
- 1 accessible car space
- 1 loading & waste collection bay for compact waste truck
- 5 bicycle spaces

Loading and servicing was approved to be undertaken by a variety of light commercial vehicles such as courier vans, tradesmen's utilities etc, whilst waste was approved to be collected via a private contractor using a compact 6.3m long waste vehicle with an overhead clearance requirement of 2.08m. In this regard, a dedicated loading bay was approved within B2, directly opposite the end of the vehicular ramp.