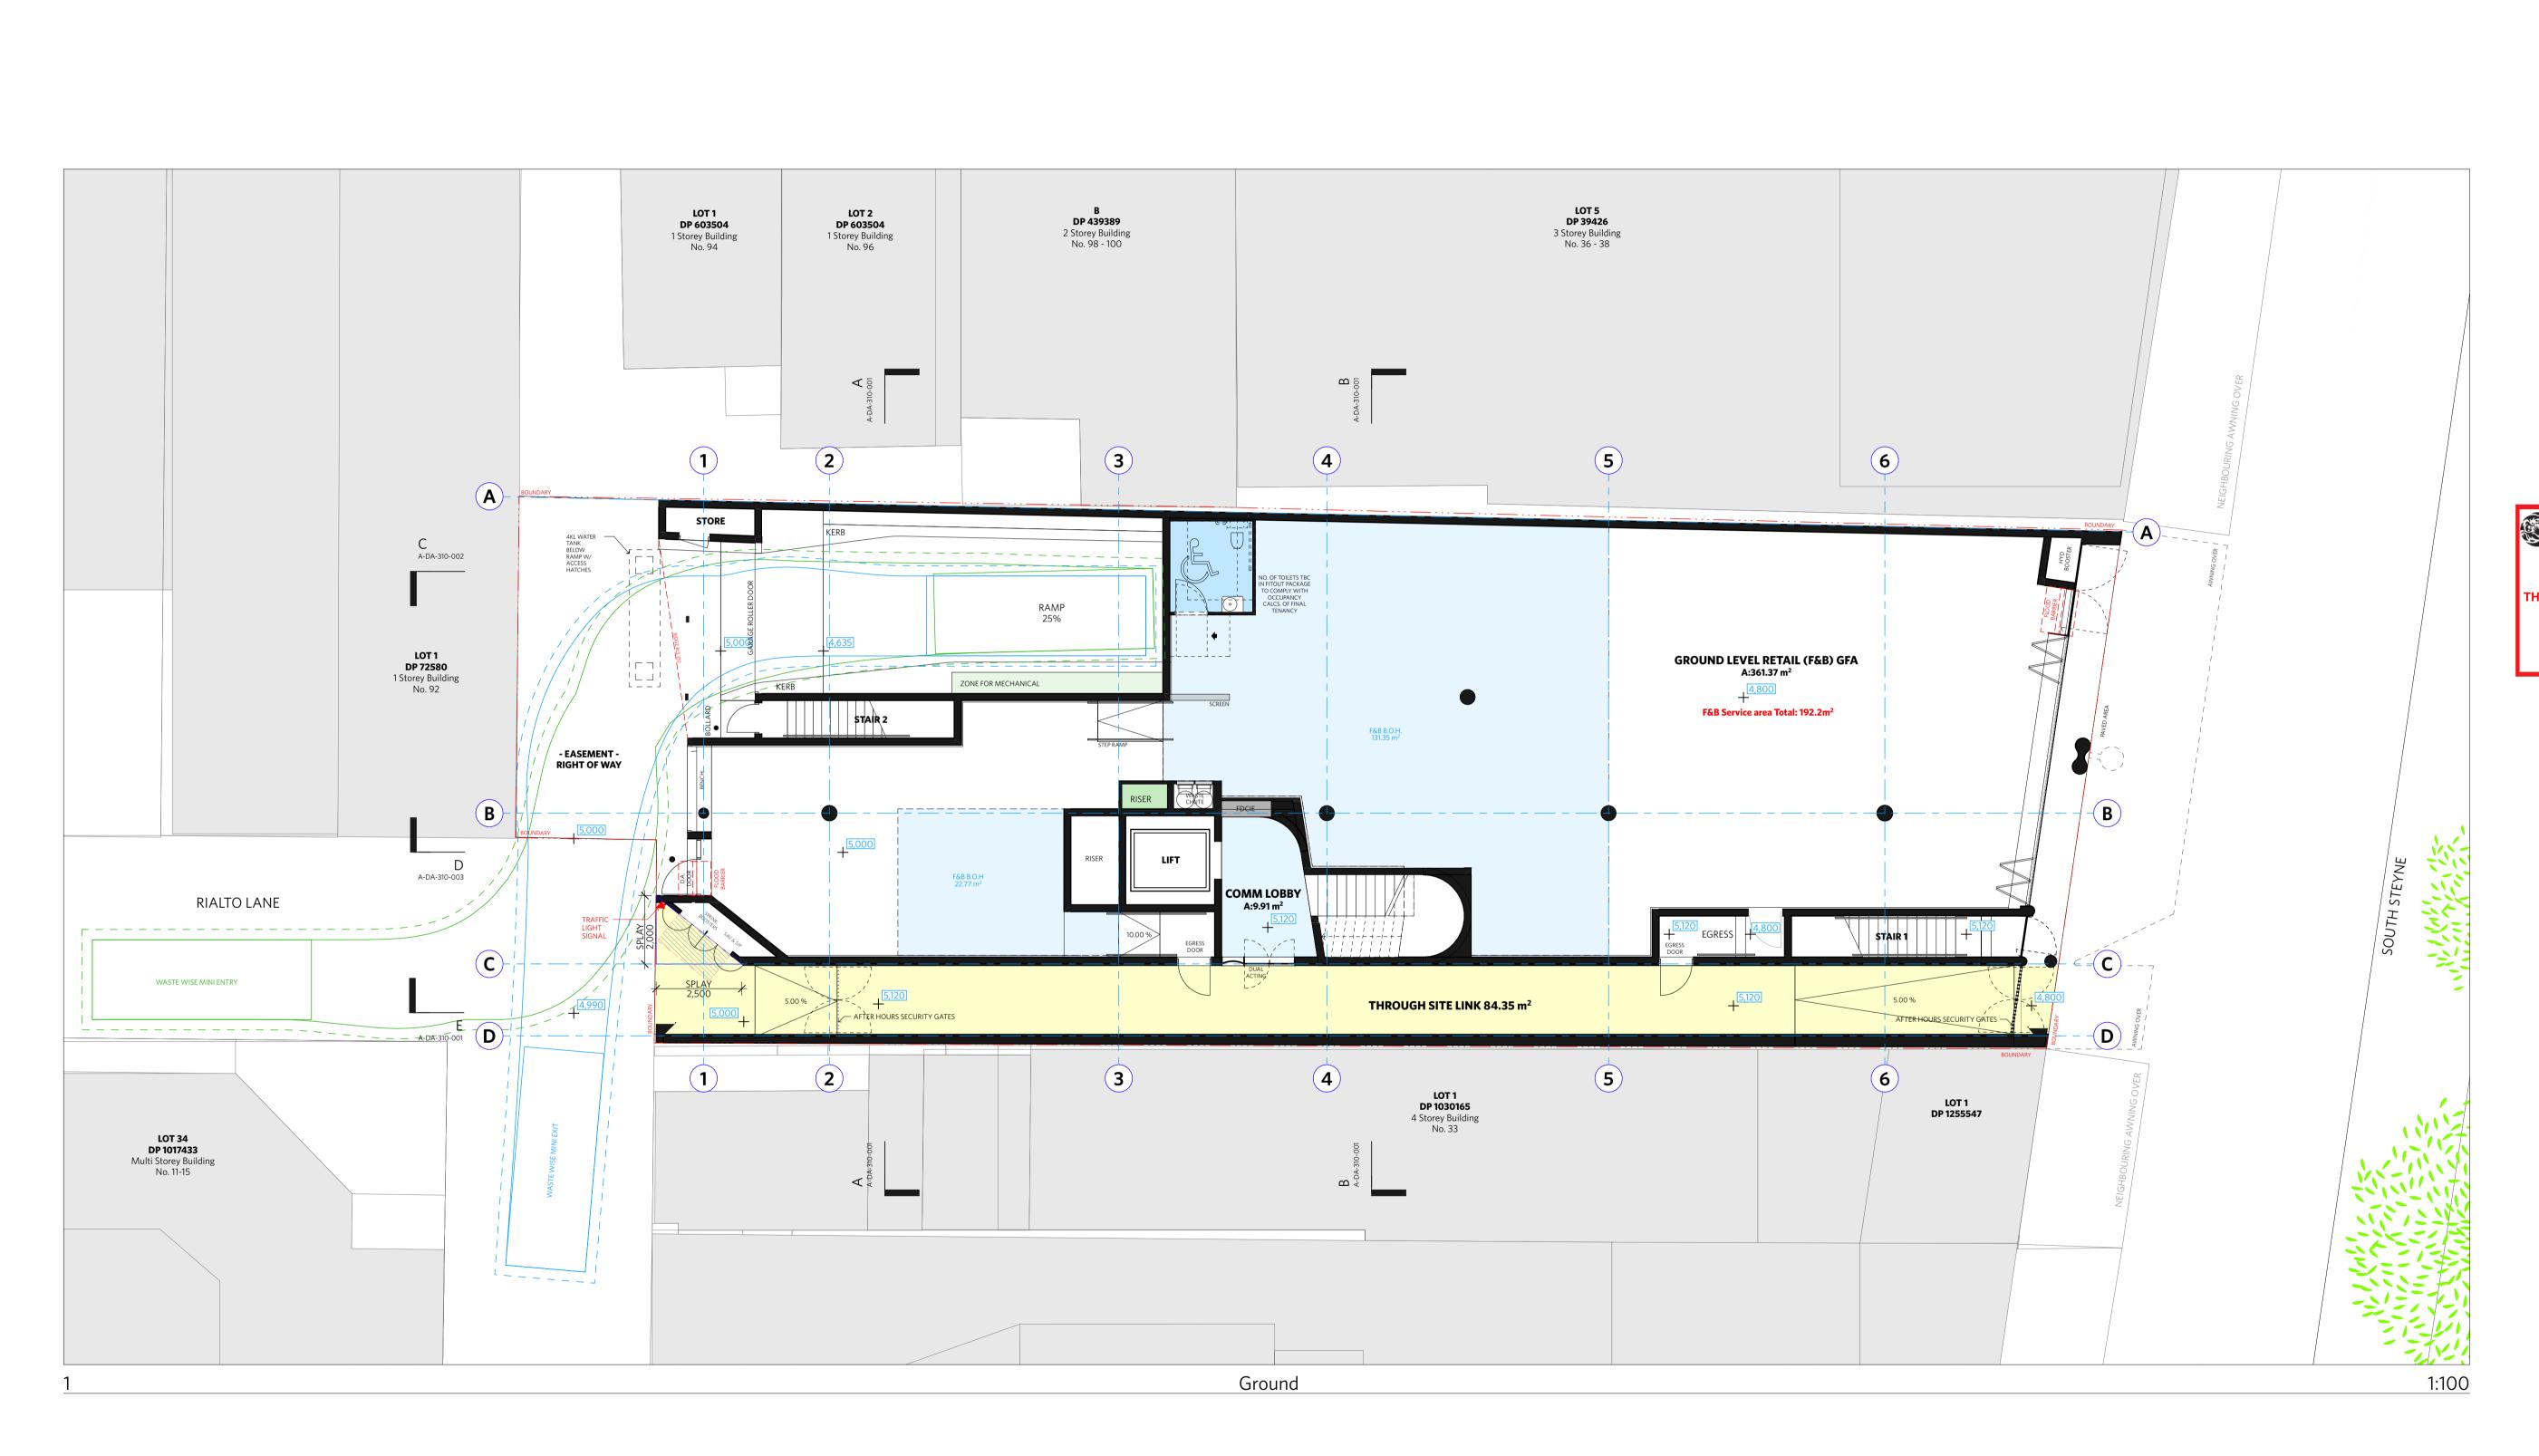

The approved development comprises the following components:

- 137m<sup>2</sup> GFA of retail floor area located on B1
- 361m<sup>2</sup> GFA of retail food & beverage (F&B) floor area located on GF
- <u>1,292m<sup>2</sup> GFA of commercial office floor area on L1-L3</u>
- Total approved floor area of 1,797m<sup>2</sup> GFA

The approved car parking provision/mix/general layout, loading, servicing, and waste collection arrangements, site through link, vehicular access location and design remain unchanged from the approved DA2022/1164 scheme. Furthermore, the existing shared ROW which provides rear access to No.94 The Corso also remains unchanged.

# **Design Layout Compliance**

The geometric design layout of the vehicular access and parking area in the proposed s4.55 scheme is generally consistent with the approved DA2022/0682 scheme, albeit with the following modifications:

- 5.4m long x 2.7m wide car stacker spaces (including stacker structure),
- 5.4m long x 2.4m wide standard car spaces,
- 5.4m long x 2.4m wide accessible car space plus a 5.4m long x 2.3m wide shared zone (noting the shared zone width is consistent with that approved under DA2022/1164),
- 5.4m long x 2.5m wide car share spaces,
- Additional 300mm width for car spaces against walls,
- Nominal shortfall in dead-end aisle extension of 31mm (due to detailed design of the shoring wall), noting the oversized 6.5m wide aisle and no additional turning movements required to access the end spaces if a compliant 1m aisle extension was provided,
- maximum gradient of 2.5% (1:40) in any direction within the B2 parking level,
- no obstructions within the "design envelope" of any car parking spaces,
- basement floor-to-floor levels unchanged from the approved DA2022/1164 design,
- minimum 2.2m overhead clearance above standard parking spaces,
- minimum 2.5m overhead clearance above the accessible parking space and adjacent shared zone,
- minimum 5.3m overhead clearance above the car stacker spaces, consistent with the approved DA2022/1164 design,
- loading and waste collection bay unchanged from the approved DA2022/1164 design, and
- vehicular access driveway and basement ramp unchanged from the approved DA2022/1164 design.