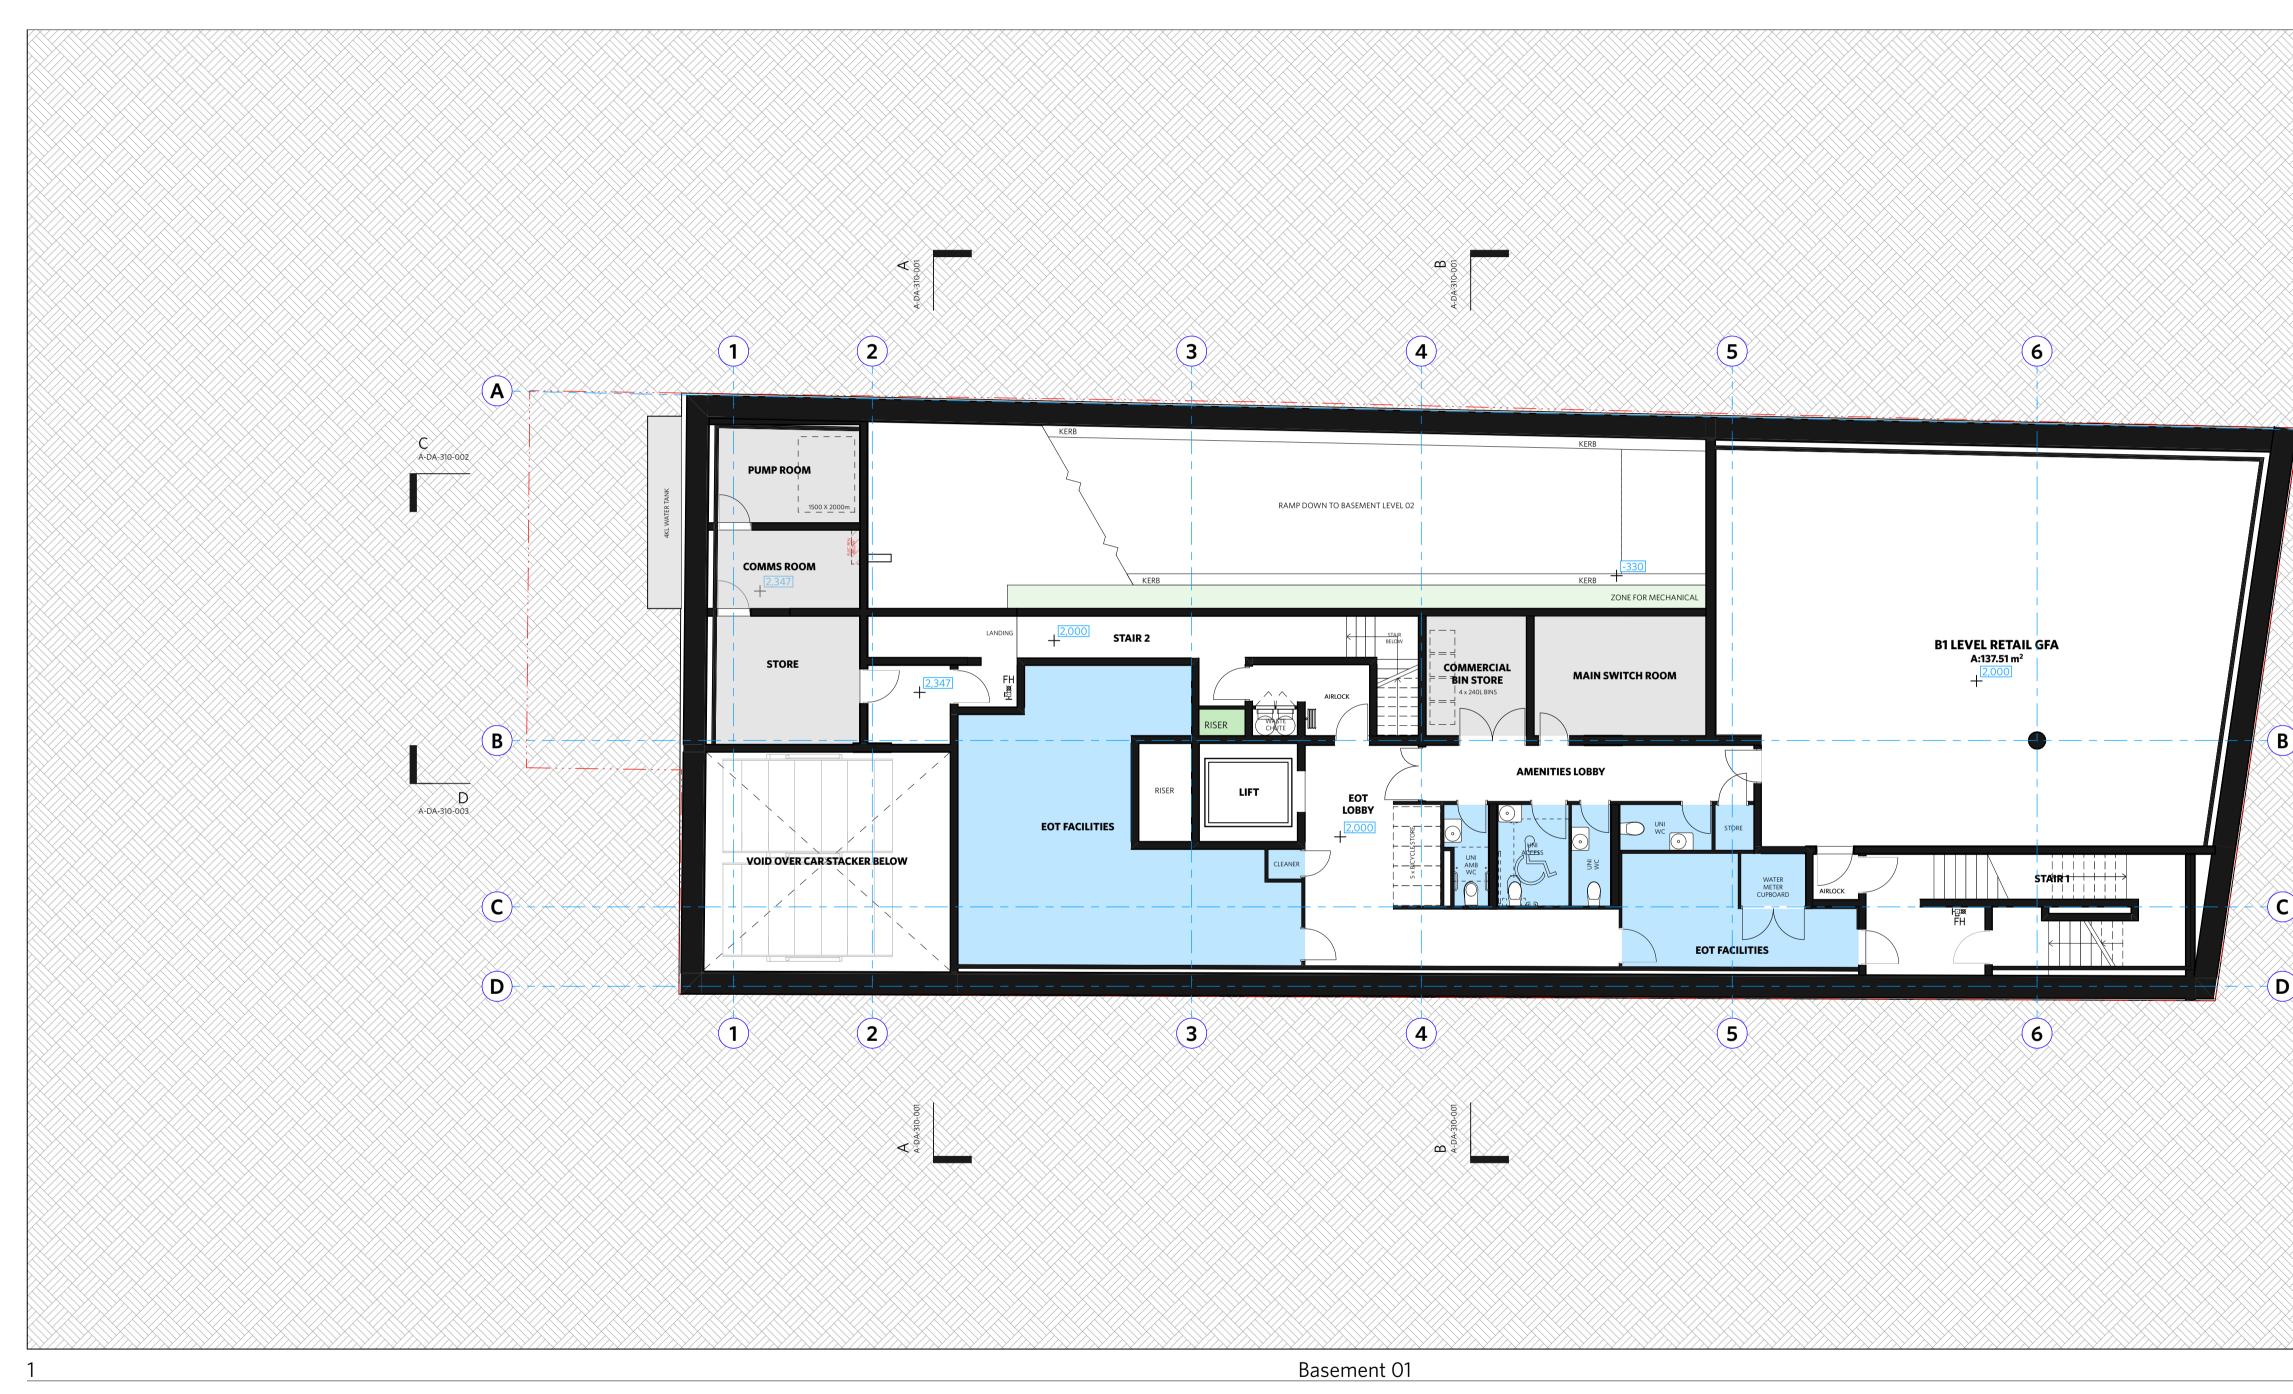

Off-street parking in the DA2022/1164 scheme was approved within B2 for the following:

- 6 standard car spaces
- 4 car stacker spaces (2 x 2 above-ground stackers)
- 2 car share spaces for exclusive use of the building occupants
- 1 accessible car space
- 1 loading & waste collection bay for compact waste truck
- 5 bicycle spaces

Loading and servicing was approved to be undertaken by a variety of light commercial vehicles such as courier vans, tradesmen's utilities etc, whilst waste was approved to be collected via a private contractor using a compact 6.3m long waste vehicle with an overhead clearance requirement of 2.08m. In this regard, a dedicated loading bay was approved within B2, directly opposite the end of the vehicular ramp.

- Zero nett increase in retail (F&B) service floor area
- Nett increase of 122m<sup>2</sup> of commercial floor area
- Nett increase of 1 bicycle parking space, with relocation of all bicycles to B2
- Thickening of basement shoring wall and introduction of additional structural columns within B2
- Slight adjustments to basement parking layout
- Reconfiguration of EOT facilities on B1

# **Parking Assessment**

The off-street car parking rates applicable to the proposed s4.55 scheme are specified in Council's Manly DCP 2013, Schedule 3, Part A1 – Parking Rates and Requirements for Vehicles.

#### Commercial Premises (including business, offices and retail premises) not elsewhere referred to in this Schedule \*:

• 1 parking space for every 40 sqm of gross floor area. Note: Where Commercial Premises that are subject to this rate are located in Manly Town Centre, paragraph 4.2.5.4 Car Parking and Access also applies (particularly in relation to section 94 Contributions).

#### Restaurants or Cafes and Take Away Food and Drink Premises:

• 1 parking space for every 40 sqm of gross floor area of <u>serviced area</u>,

\*Note: Where Restaurants or Cafes and Take Away Food and Drink Premises that are subject to this rate are located in Manly Town Centre, paragraph 4.2.5.4 Car Parking and Access also applies (particularly in relation to section 94 Contributions).

- The site is located approximately 450m north-east of Manly Ferry Wharf and within 400m of 9 bus services
- The development makes provision for 2 car share spaces within B2 for the exclusive use of the building occupants
- The development makes provision for 6 bicycle parking spaces and EOT facilities, thereby encouraging active forms of transport over private single car trips
- The site lies within easy walking distance of an extensive amount of low, medium and high density residential areas, such that the potential exists for those residents to work at the development
- The constraining of off-street car parking encourages workers to travel via sustainable transport and therefore reduces car trip rates in the pedestrian dominated environment in Rialto Lane
- Council noted as part of their review of the approved DA2022/1164 that a maximum of 50% reduction in (DCP) parking requirements could be supported on the basis of proximity to sustainable transport modes, shops and recreational uses
- The abovementioned 50% reduction reduces the car parking shortfall from 2.8 spaces to just 1.4 spaces.

- 5.4m long x 2.7m wide car stacker spaces (including stacker structure),
- 5.4m long x 2.4m wide standard car spaces,
- 5.4m long x 2.4m wide accessible car space plus a 5.4m long x 2.3m wide shared zone (noting the shared zone width is consistent with that approved under DA2022/1164),
- 5.4m long x 2.5m wide car share spaces,
- Additional 300mm width for car spaces against walls,
- Nominal shortfall in dead-end aisle extension of 31mm (due to detailed design of the shoring wall), noting the oversized 6.5m wide aisle and no additional turning movements required to access the end spaces if a compliant 1m aisle extension was provided,
- maximum gradient of 2.5% (1:40) in any direction within the B2 parking level,
- no obstructions within the "design envelope" of any car parking spaces,
- basement floor-to-floor levels unchanged from the approved DA2022/1164 design,
- minimum 2.2m overhead clearance above standard parking spaces,
- minimum 2.5m overhead clearance above the accessible parking space and adjacent shared zone,
- minimum 5.3m overhead clearance above the car stacker spaces, consistent with the approved DA2022/1164 design,
- loading and waste collection bay unchanged from the approved DA2022/1164 design, and
- vehicular access driveway and basement ramp unchanged from the approved DA2022/1164 design.