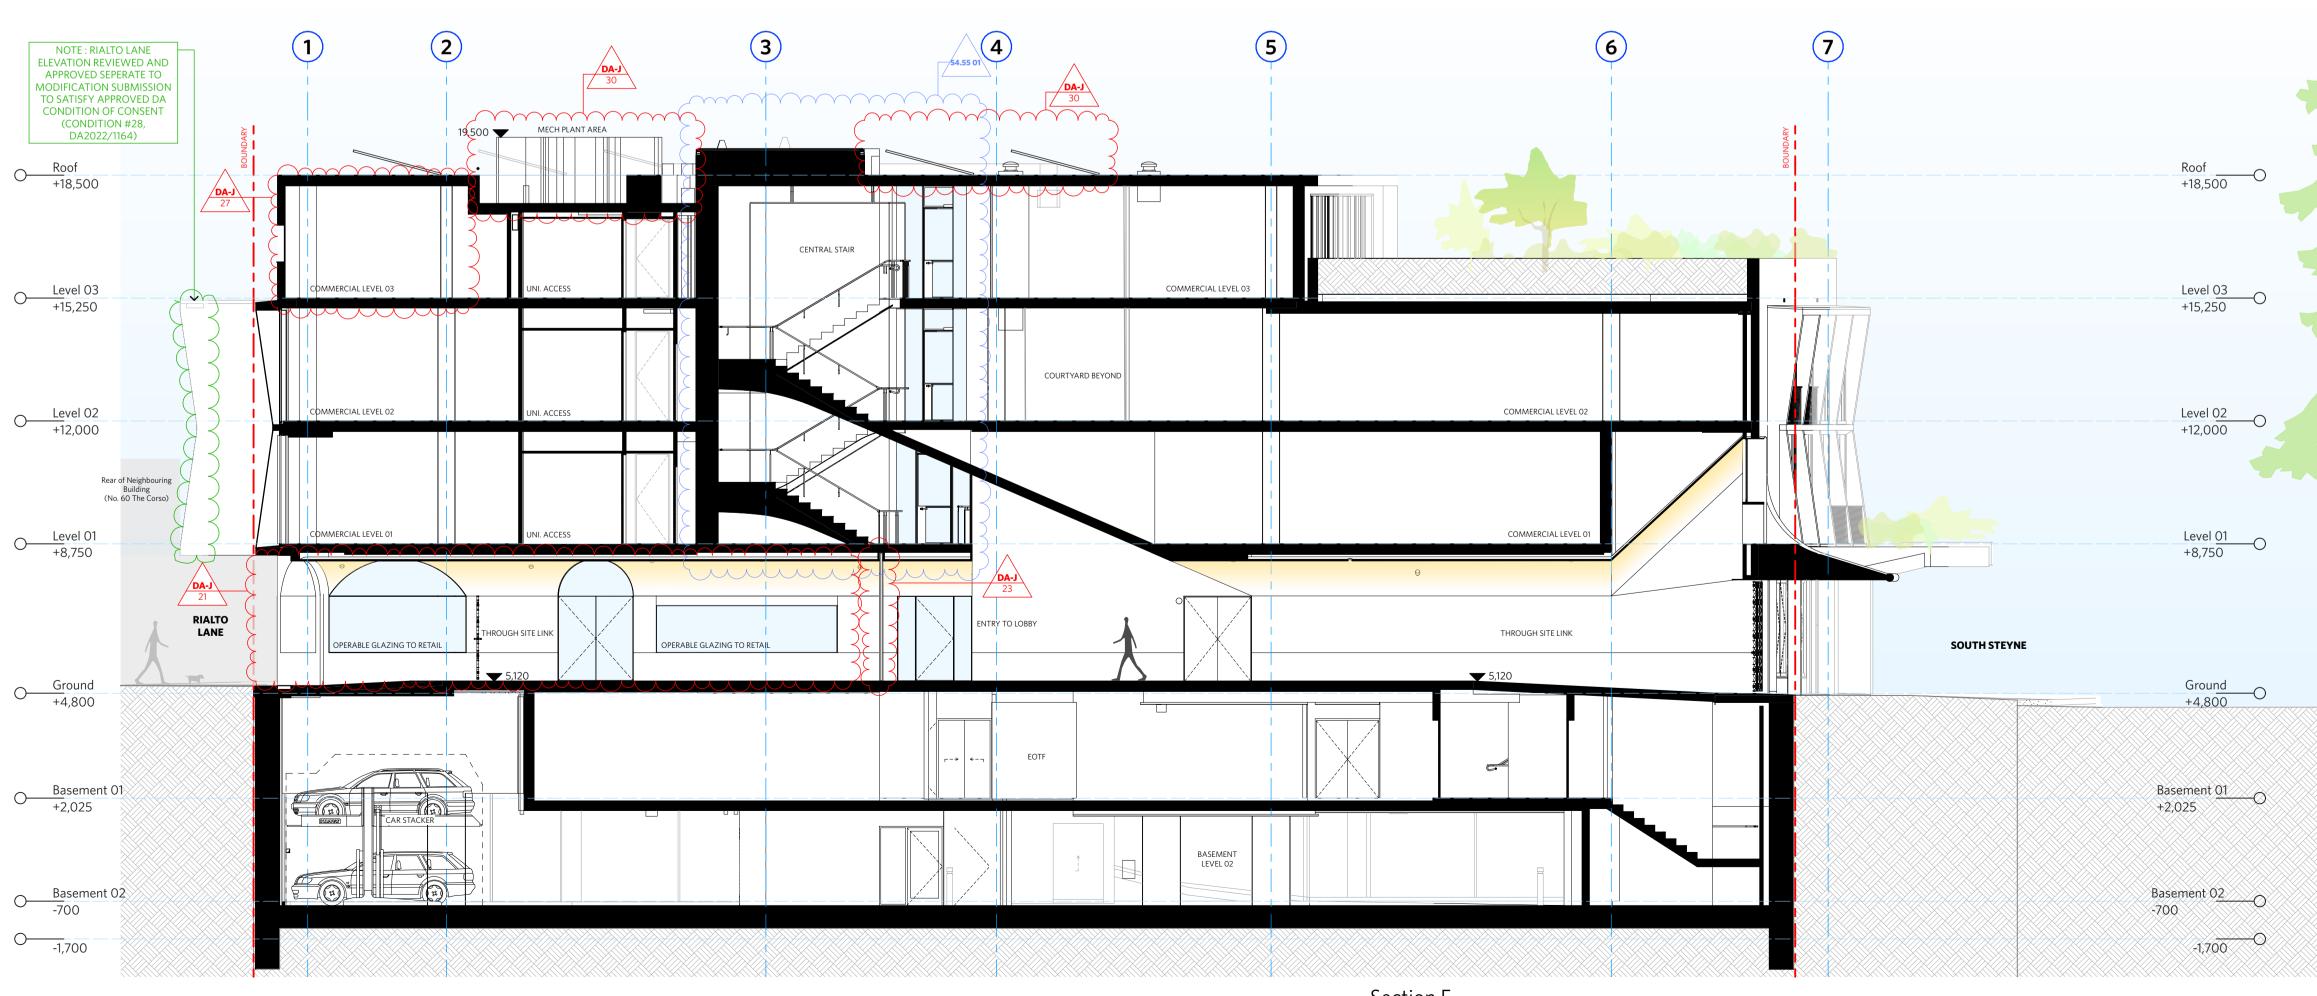

The approved car parking provision/mix/general layout, loading, servicing, and waste collection arrangements, site through link, vehicular access location and design remain unchanged from the approved DA2022/1164 scheme. Furthermore, the existing shared ROW which provides rear access to No.94 The Corso also remains unchanged.

- 5.4m long x 2.7m wide car stacker spaces (including stacker structure),
- 5.4m long x 2.4m wide standard car spaces,
- 5.4m long x 2.4m wide accessible car space plus a 5.4m long x 2.3m wide shared zone (noting the shared zone width is consistent with that approved under DA2022/1164),
- 5.4m long x 2.5m wide car share spaces,
- Additional 300mm width for car spaces against walls,
- Nominal shortfall in dead-end aisle extension of 31mm (due to detailed design of the shoring wall), noting the oversized 6.5m wide aisle and no additional turning movements required to access the end spaces if a compliant 1m aisle extension was provided,
- maximum gradient of 2.5% (1:40) in any direction within the B2 parking level,
- no obstructions within the "design envelope" of any car parking spaces,
- basement floor-to-floor levels unchanged from the approved DA2022/1164 design,
- minimum 2.2m overhead clearance above standard parking spaces,
- minimum 2.5m overhead clearance above the accessible parking space and adjacent shared zone,
- minimum 5.3m overhead clearance above the car stacker spaces, consistent with the approved DA2022/1164 design,
- loading and waste collection bay unchanged from the approved DA2022/1164 design, and
- vehicular access driveway and basement ramp unchanged from the approved DA2022/1164 design.

The approved car parking provision/mix/general layout, loading, servicing, and waste collection arrangements, site through link, vehicular access location and design remain unchanged from the approved DA2022/1164 scheme.