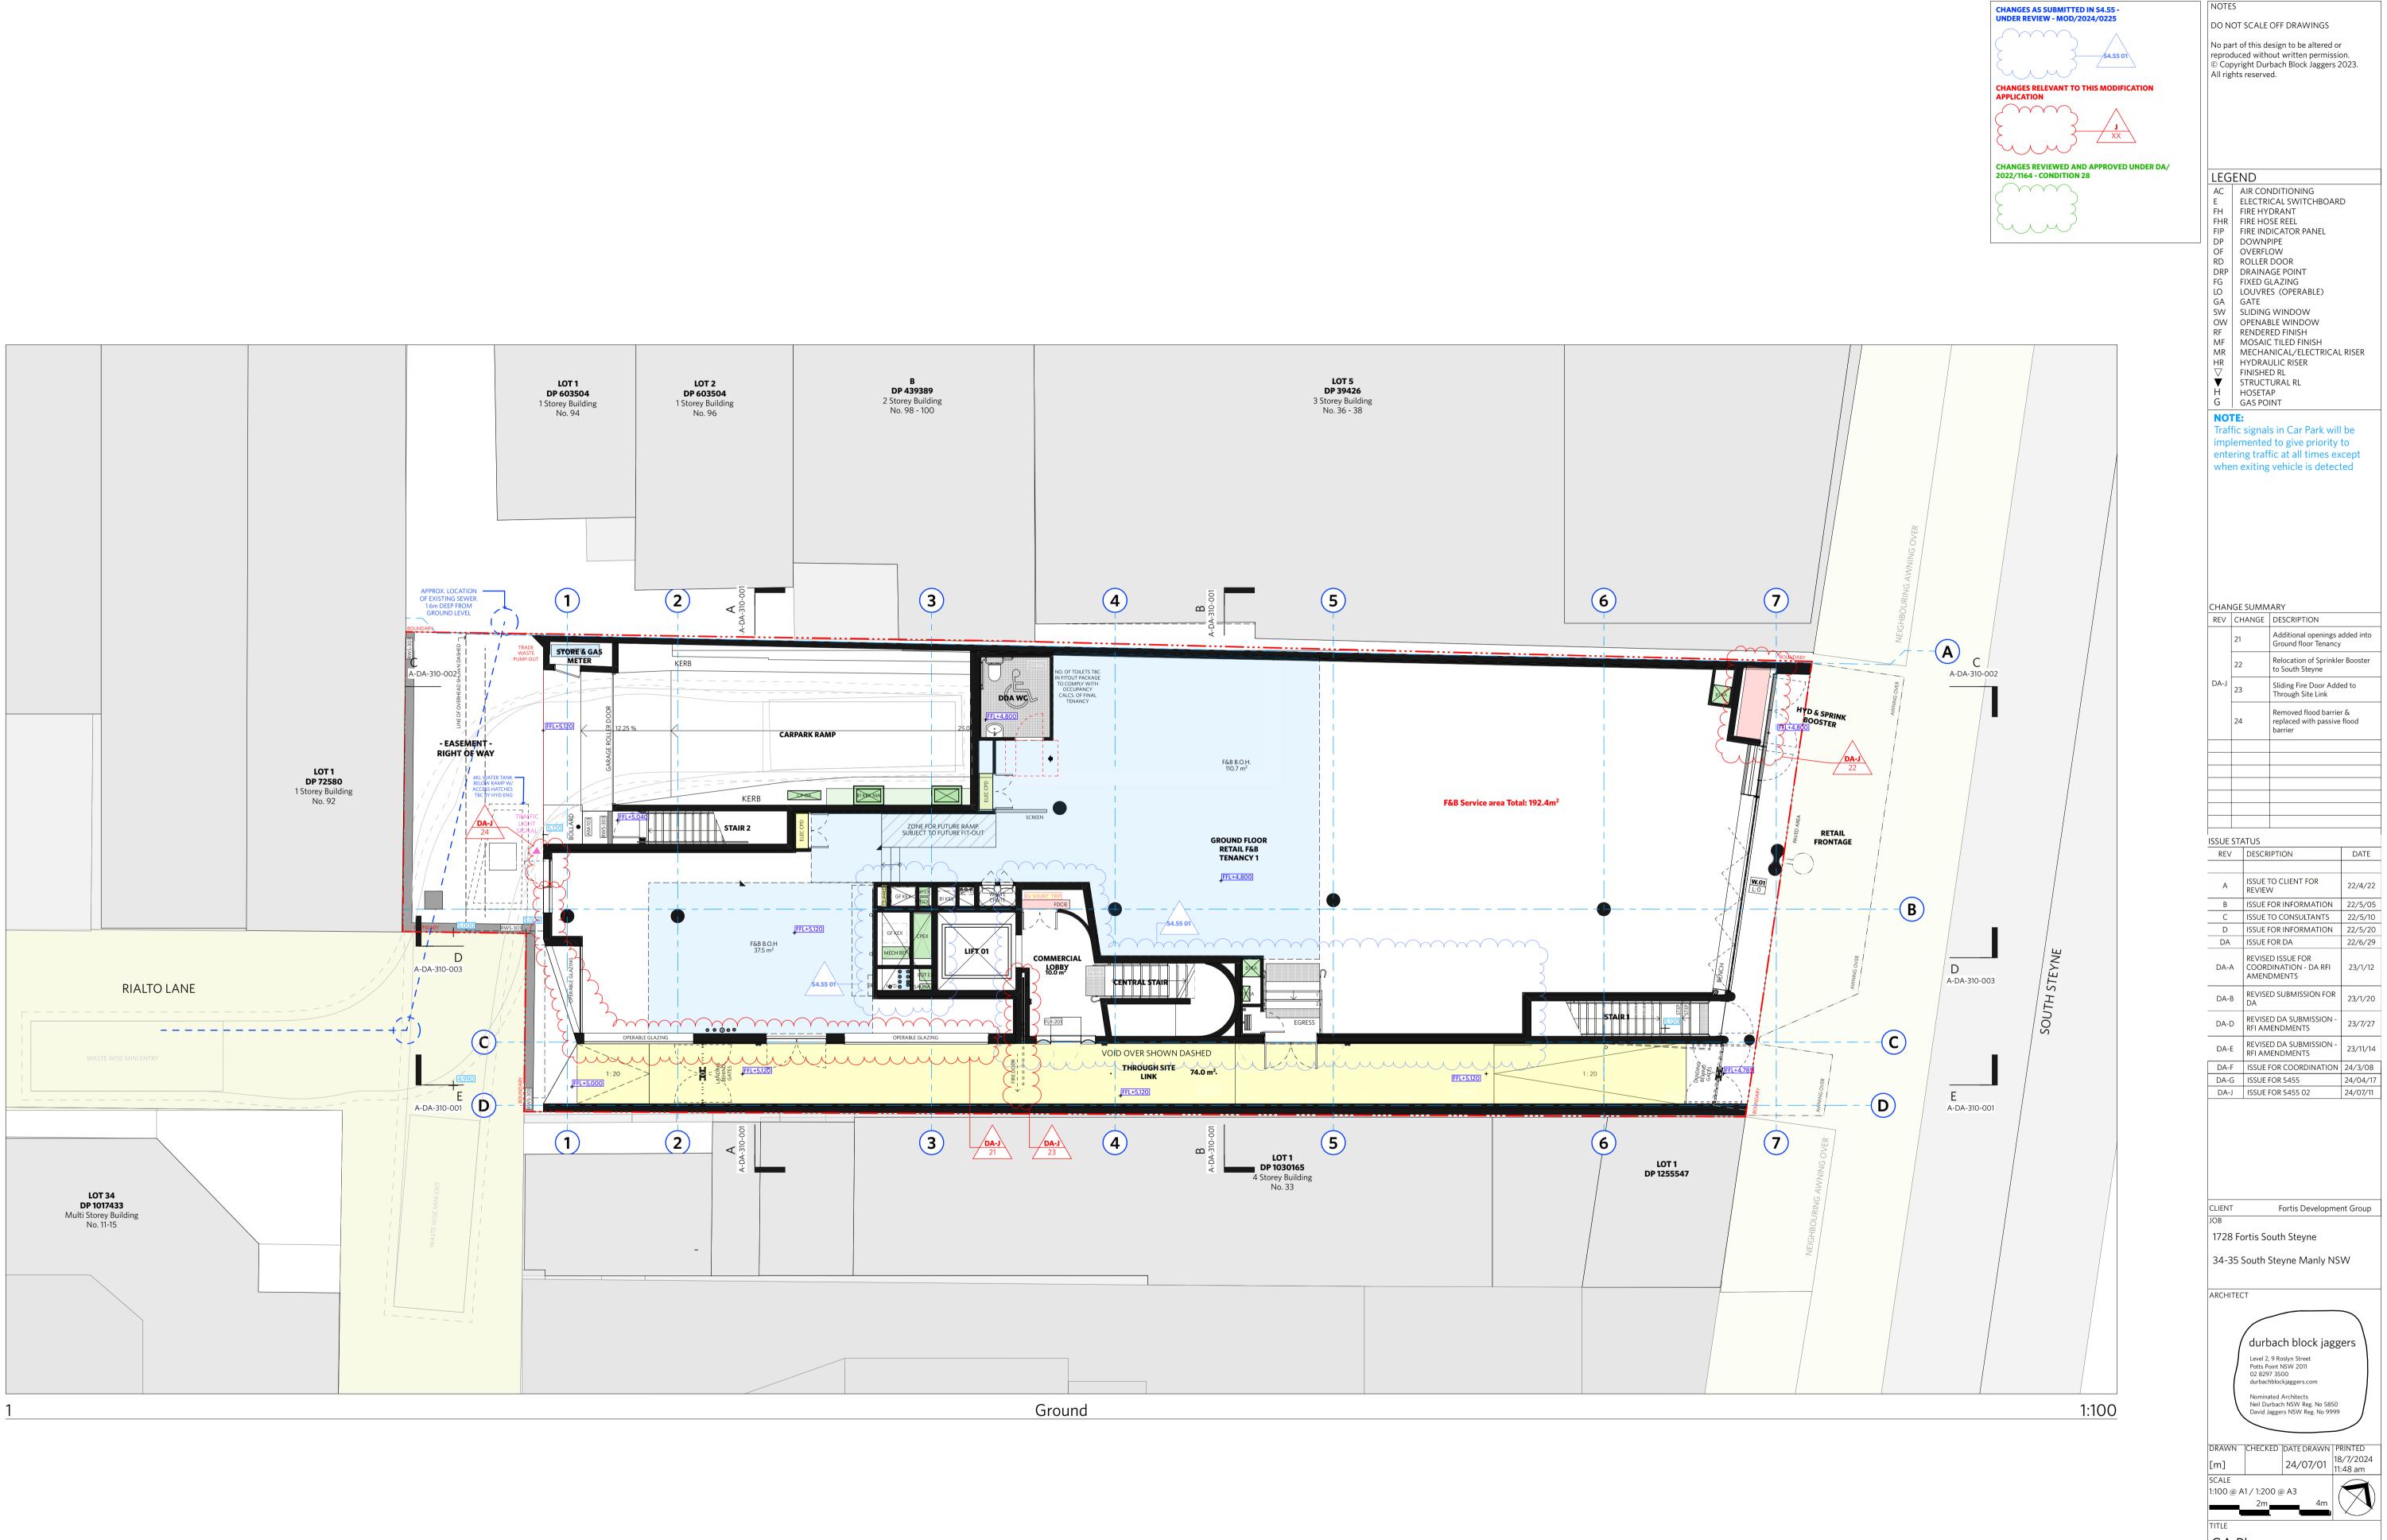

- Zero nett increase in retail (F&B) service floor area
- Nett increase of 122m<sup>2</sup> of commercial floor area
- Nett increase of 1 bicycle parking space, with relocation of all bicycles to B2
- Thickening of basement shoring wall and introduction of additional structural columns within B2
- Slight adjustments to basement parking layout
- Reconfiguration of EOT facilities on B1

The approved car parking provision/mix/general layout, loading, servicing, and waste collection arrangements, site through link, vehicular access location and design remain unchanged from the approved DA2022/1164 scheme. Furthermore, the existing shared ROW which provides rear access to No.94 The Corso also remains unchanged.

A copy of the proposed s4.55 architectural plans are provided in Appendix 2.