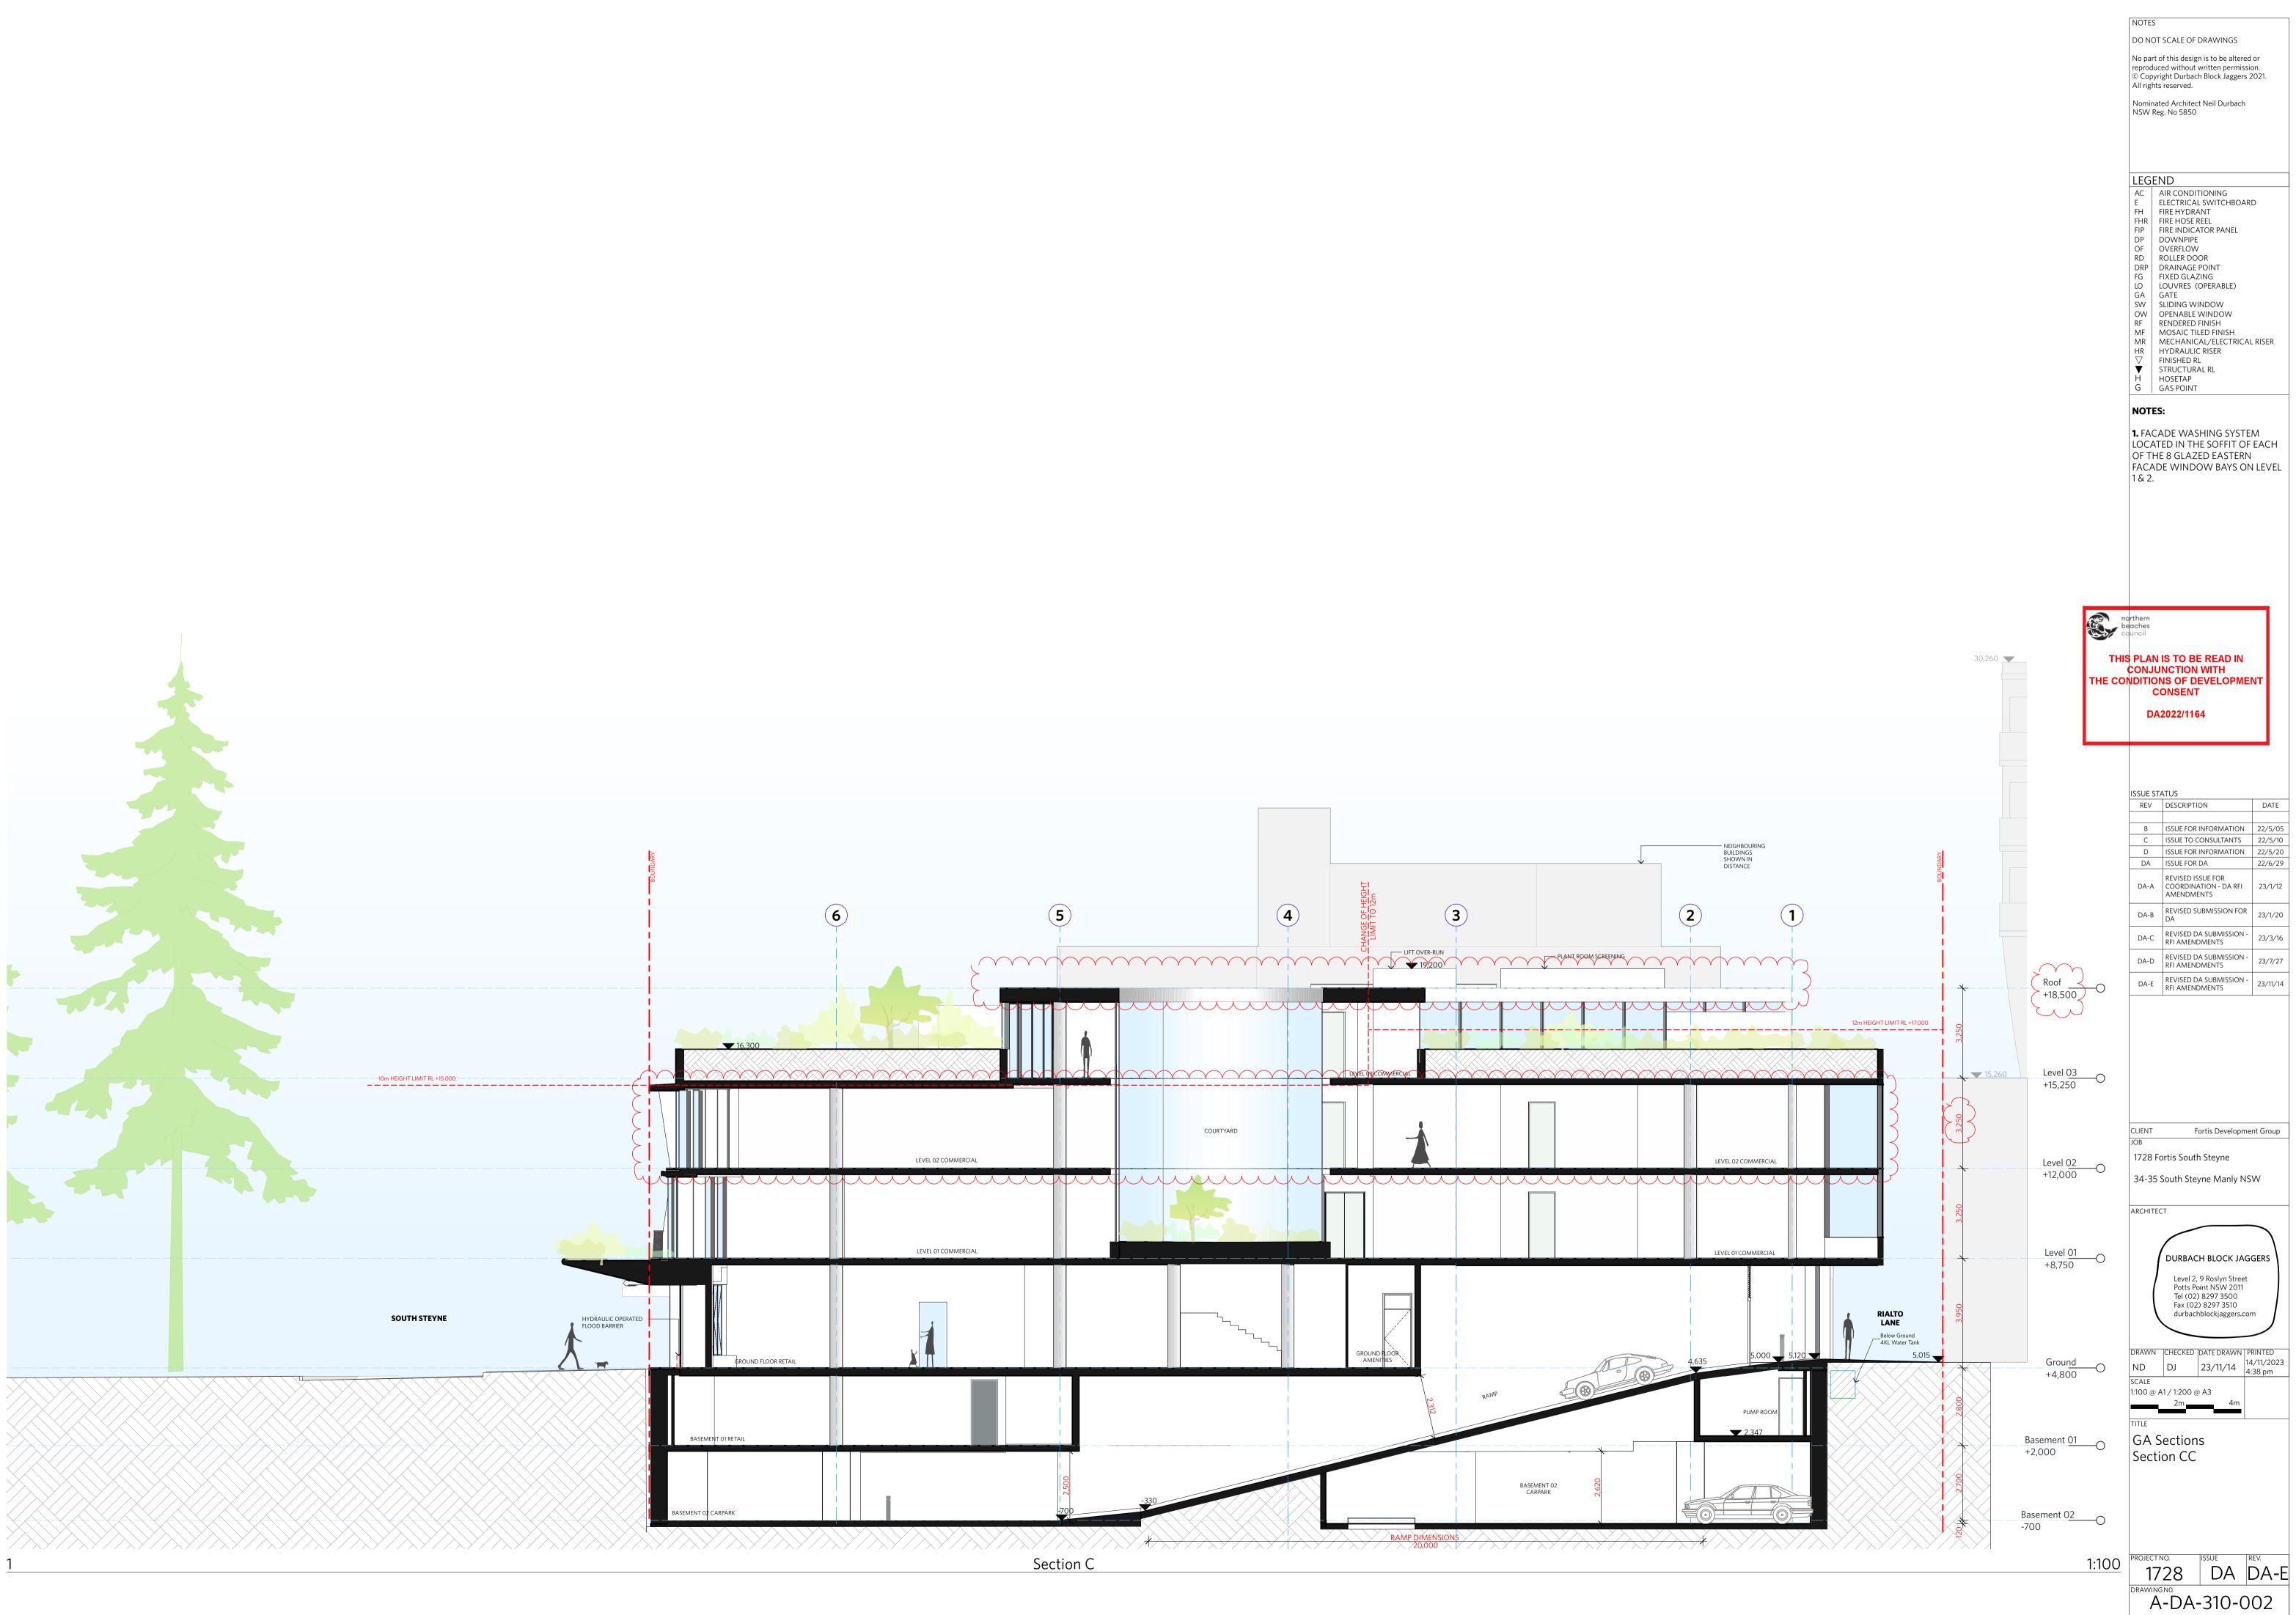

#### Approved DA2022/1164

As noted in the foregoing, in December 2023, Council approved DA2022/1164, involving the demolition of the two existing two-storey retail/commercial buildings on the site to facilitate the construction of a new four-storey mixed use building with retail and commercial components.

The approved development comprises the following components:

- 137m<sup>2</sup> GFA of retail floor area located on B1
- 361m<sup>2</sup> GFA of retail food & beverage (F&B) floor area located on GF
- <u>1,292m<sup>2</sup> GFA of commercial office floor area on L1-L3</u>
- Total approved floor area of 1,797m<sup>2</sup> GFA

Off-street parking in the DA2022/1164 scheme was approved within B2 for the following:

- 6 standard car spaces
- 4 car stacker spaces (2 x 2 above-ground stackers)
- 2 car share spaces for exclusive use of the building occupants
- 1 accessible car space
- 1 loading & waste collection bay for compact waste truck
- 5 bicycle spaces

Loading and servicing was approved to be undertaken by a variety of light commercial vehicles such as courier vans, tradesmen's utilities etc, whilst waste was approved to be collected via a private contractor using a compact 6.3m long waste vehicle with an overhead clearance requirement of 2.08m. In this regard, a dedicated loading bay was approved within B2, directly opposite the end of the vehicular ramp.