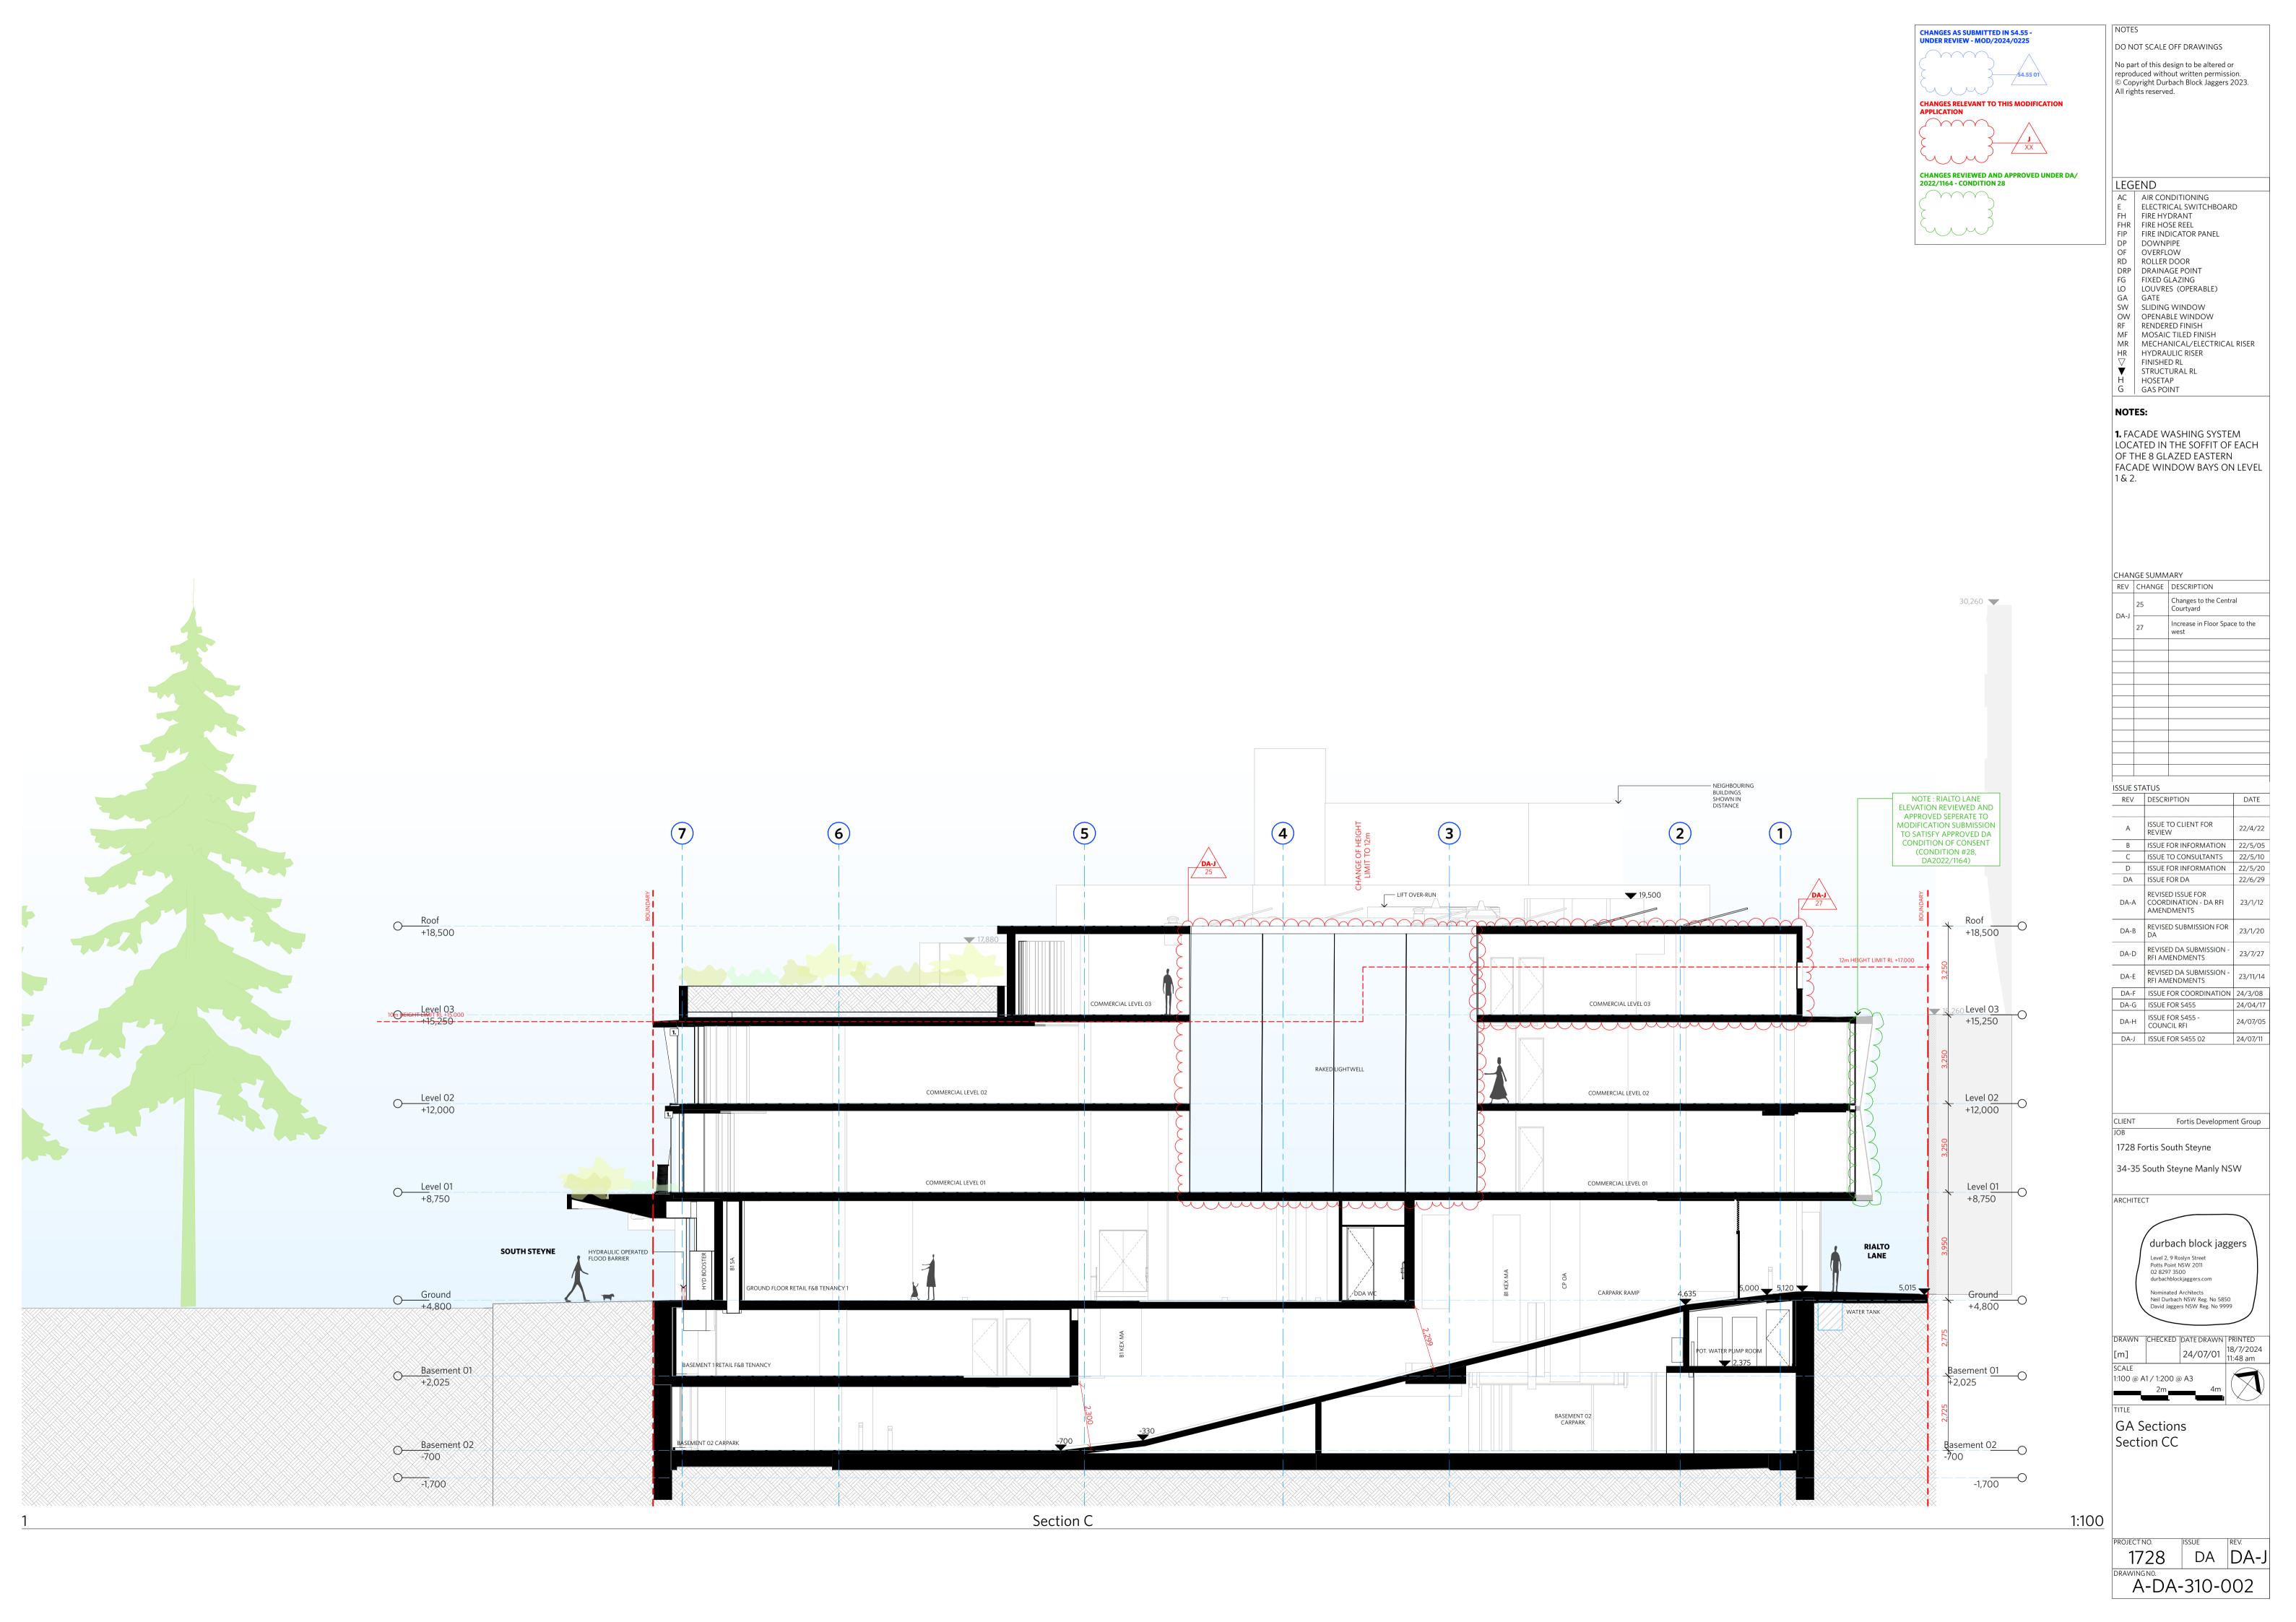

The approved car parking provision/mix/general layout, loading, servicing, and waste collection arrangements, site through link, vehicular access location and design remain unchanged from the approved DA2022/1164 scheme. Furthermore, the existing shared ROW which provides rear access to No.94 The Corso also remains unchanged.

- 5.4m long x 2.7m wide car stacker spaces (including stacker structure),
- 5.4m long x 2.4m wide standard car spaces,
- 5.4m long x 2.4m wide accessible car space plus a 5.4m long x 2.3m wide shared zone (noting the shared zone width is consistent with that approved under DA2022/1164),
- 5.4m long x 2.5m wide car share spaces,
- Additional 300mm width for car spaces against walls,
- Nominal shortfall in dead-end aisle extension of 31mm (due to detailed design of the shoring wall), noting the oversized 6.5m wide aisle and no additional turning movements required to access the end spaces if a compliant 1m aisle extension was provided,
- maximum gradient of 2.5% (1:40) in any direction within the B2 parking level,
- no obstructions within the "design envelope" of any car parking spaces,
- basement floor-to-floor levels unchanged from the approved DA2022/1164 design,
- minimum 2.2m overhead clearance above standard parking spaces,
- minimum 2.5m overhead clearance above the accessible parking space and adjacent shared zone,
- minimum 5.3m overhead clearance above the car stacker spaces, consistent with the approved DA2022/1164 design,
- loading and waste collection bay unchanged from the approved DA2022/1164 design, and
- vehicular access driveway and basement ramp unchanged from the approved DA2022/1164 design.

The approved car parking provision/mix/general layout, loading, servicing, and waste collection arrangements, site through link, vehicular access location and design remain unchanged from the approved DA2022/1164 scheme.