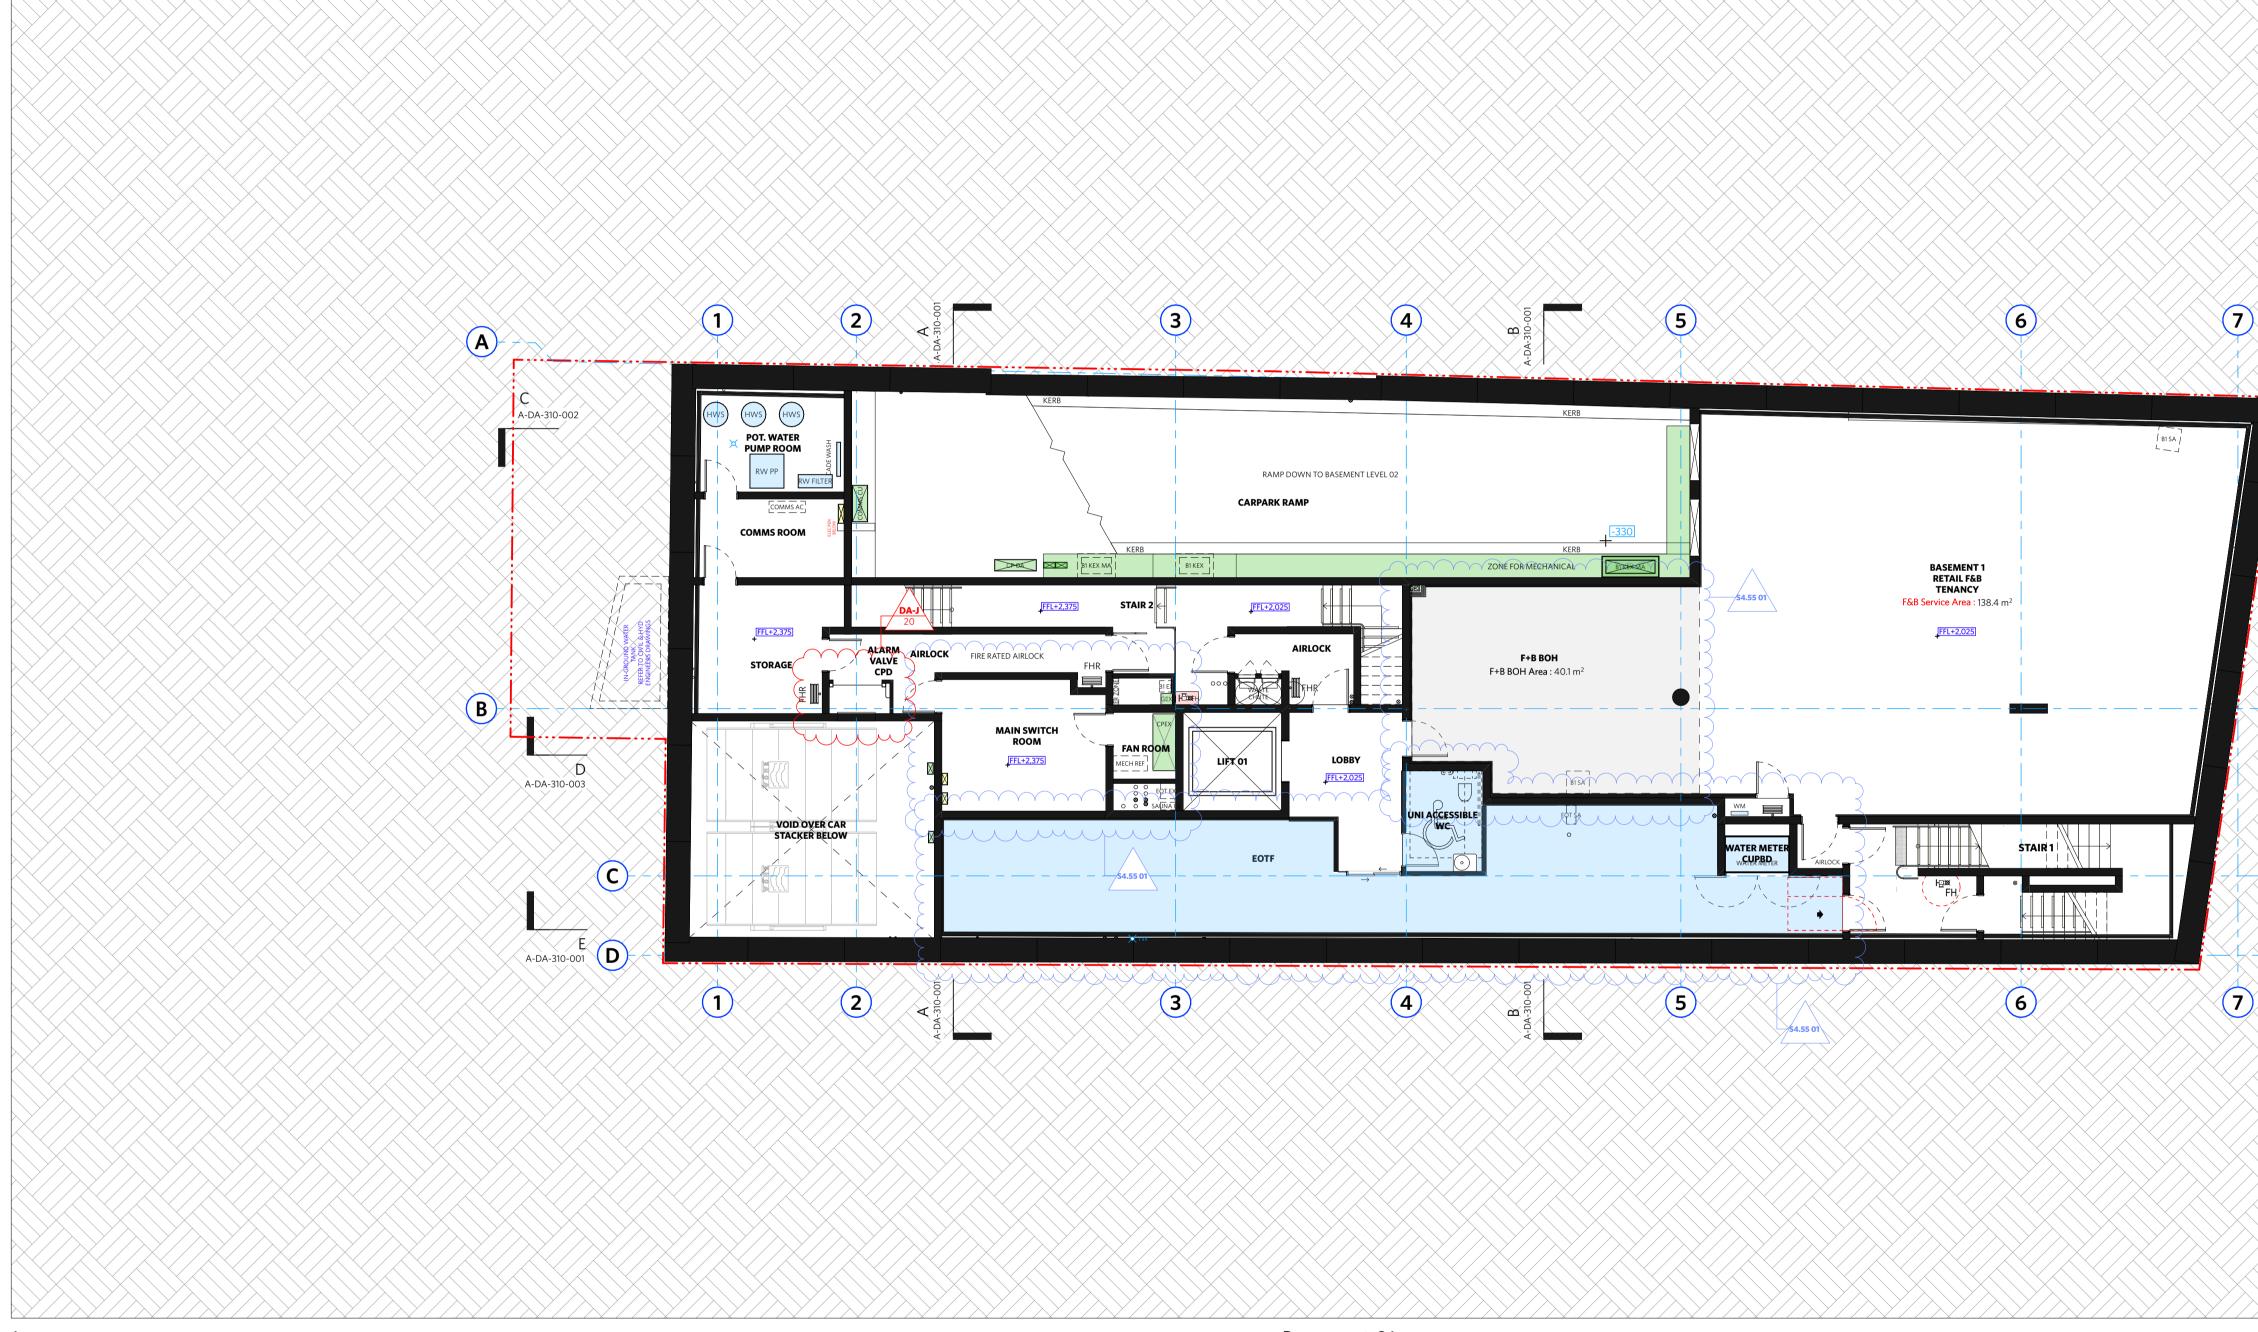

- Zero nett increase in retail (F&B) service floor area
- Nett increase of 122m<sup>2</sup> of commercial floor area
- Nett increase of 1 bicycle parking space, with relocation of all bicycles to B2
- Thickening of basement shoring wall and introduction of additional structural columns within B2
- Slight adjustments to basement parking layout
- Reconfiguration of EOT facilities on B1

The approved car parking provision/mix/general layout, loading, servicing, and waste collection arrangements, site through link, vehicular access location and design remain unchanged from the approved DA2022/1164 scheme. Furthermore, the existing shared ROW which provides rear access to No.94 The Corso also remains unchanged.