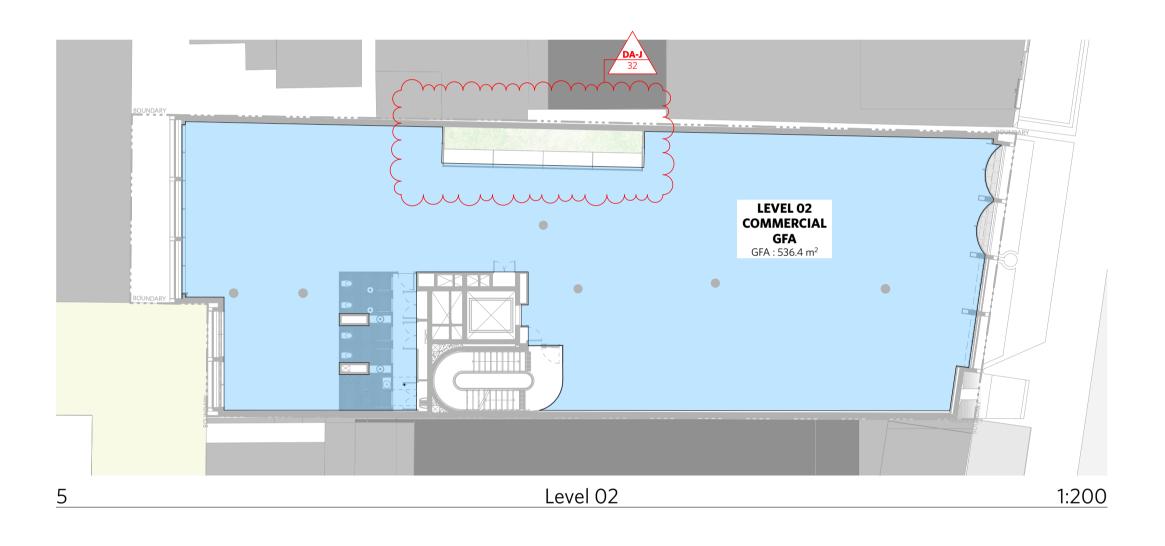

The approved development comprises the following components:

- 137m<sup>2</sup> GFA of retail floor area located on B1
- 361m<sup>2</sup> GFA of retail food & beverage (F&B) floor area located on GF
- <u>1,292m<sup>2</sup> GFA of commercial office floor area on L1-L3</u>
- Total approved floor area of 1,797m<sup>2</sup> GFA

#### **Commercial Premises**

2.0 peak hour vehicle trips per 100m<sup>2</sup> GFA

As noted above, the proposed modifications to the approved design result in zero nett change in retail (F&B) service floor area, however, a nett increase of 122m<sup>2</sup> of commercial floor area. Application of the above trip rates to the proposed nett increase in commercial floor area, yields a nett increase in traffic generation potential of approximately 2 additional trips during the weekday morning and afternoon road network peak periods.

As noted in the foregoing, the proposed modifications to the approved design result in zero nett change in retail (F&B) service floor area, however, a nett increase of 122m<sup>2</sup> of commercial floor area. Application of the above parking rates to the proposed nett increase in floor area, yields a nett increase in off-street car parking requirements of 3 additional commercial parking spaces.