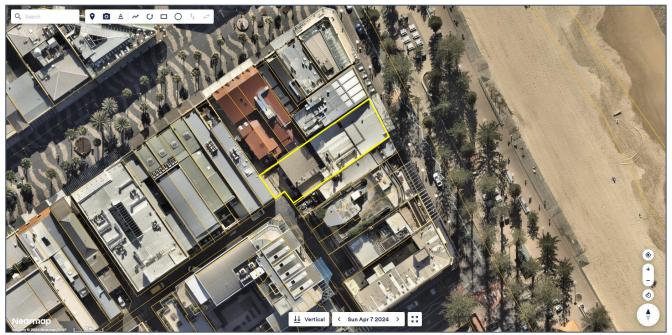

A recent aerial image of the site and its surroundings, along with Streetview images of the site frontages, are reproduced below and on the following pages.

Figure 1 – Aerial image of the subject site from 07 April 2024 (Source: Nearmap)