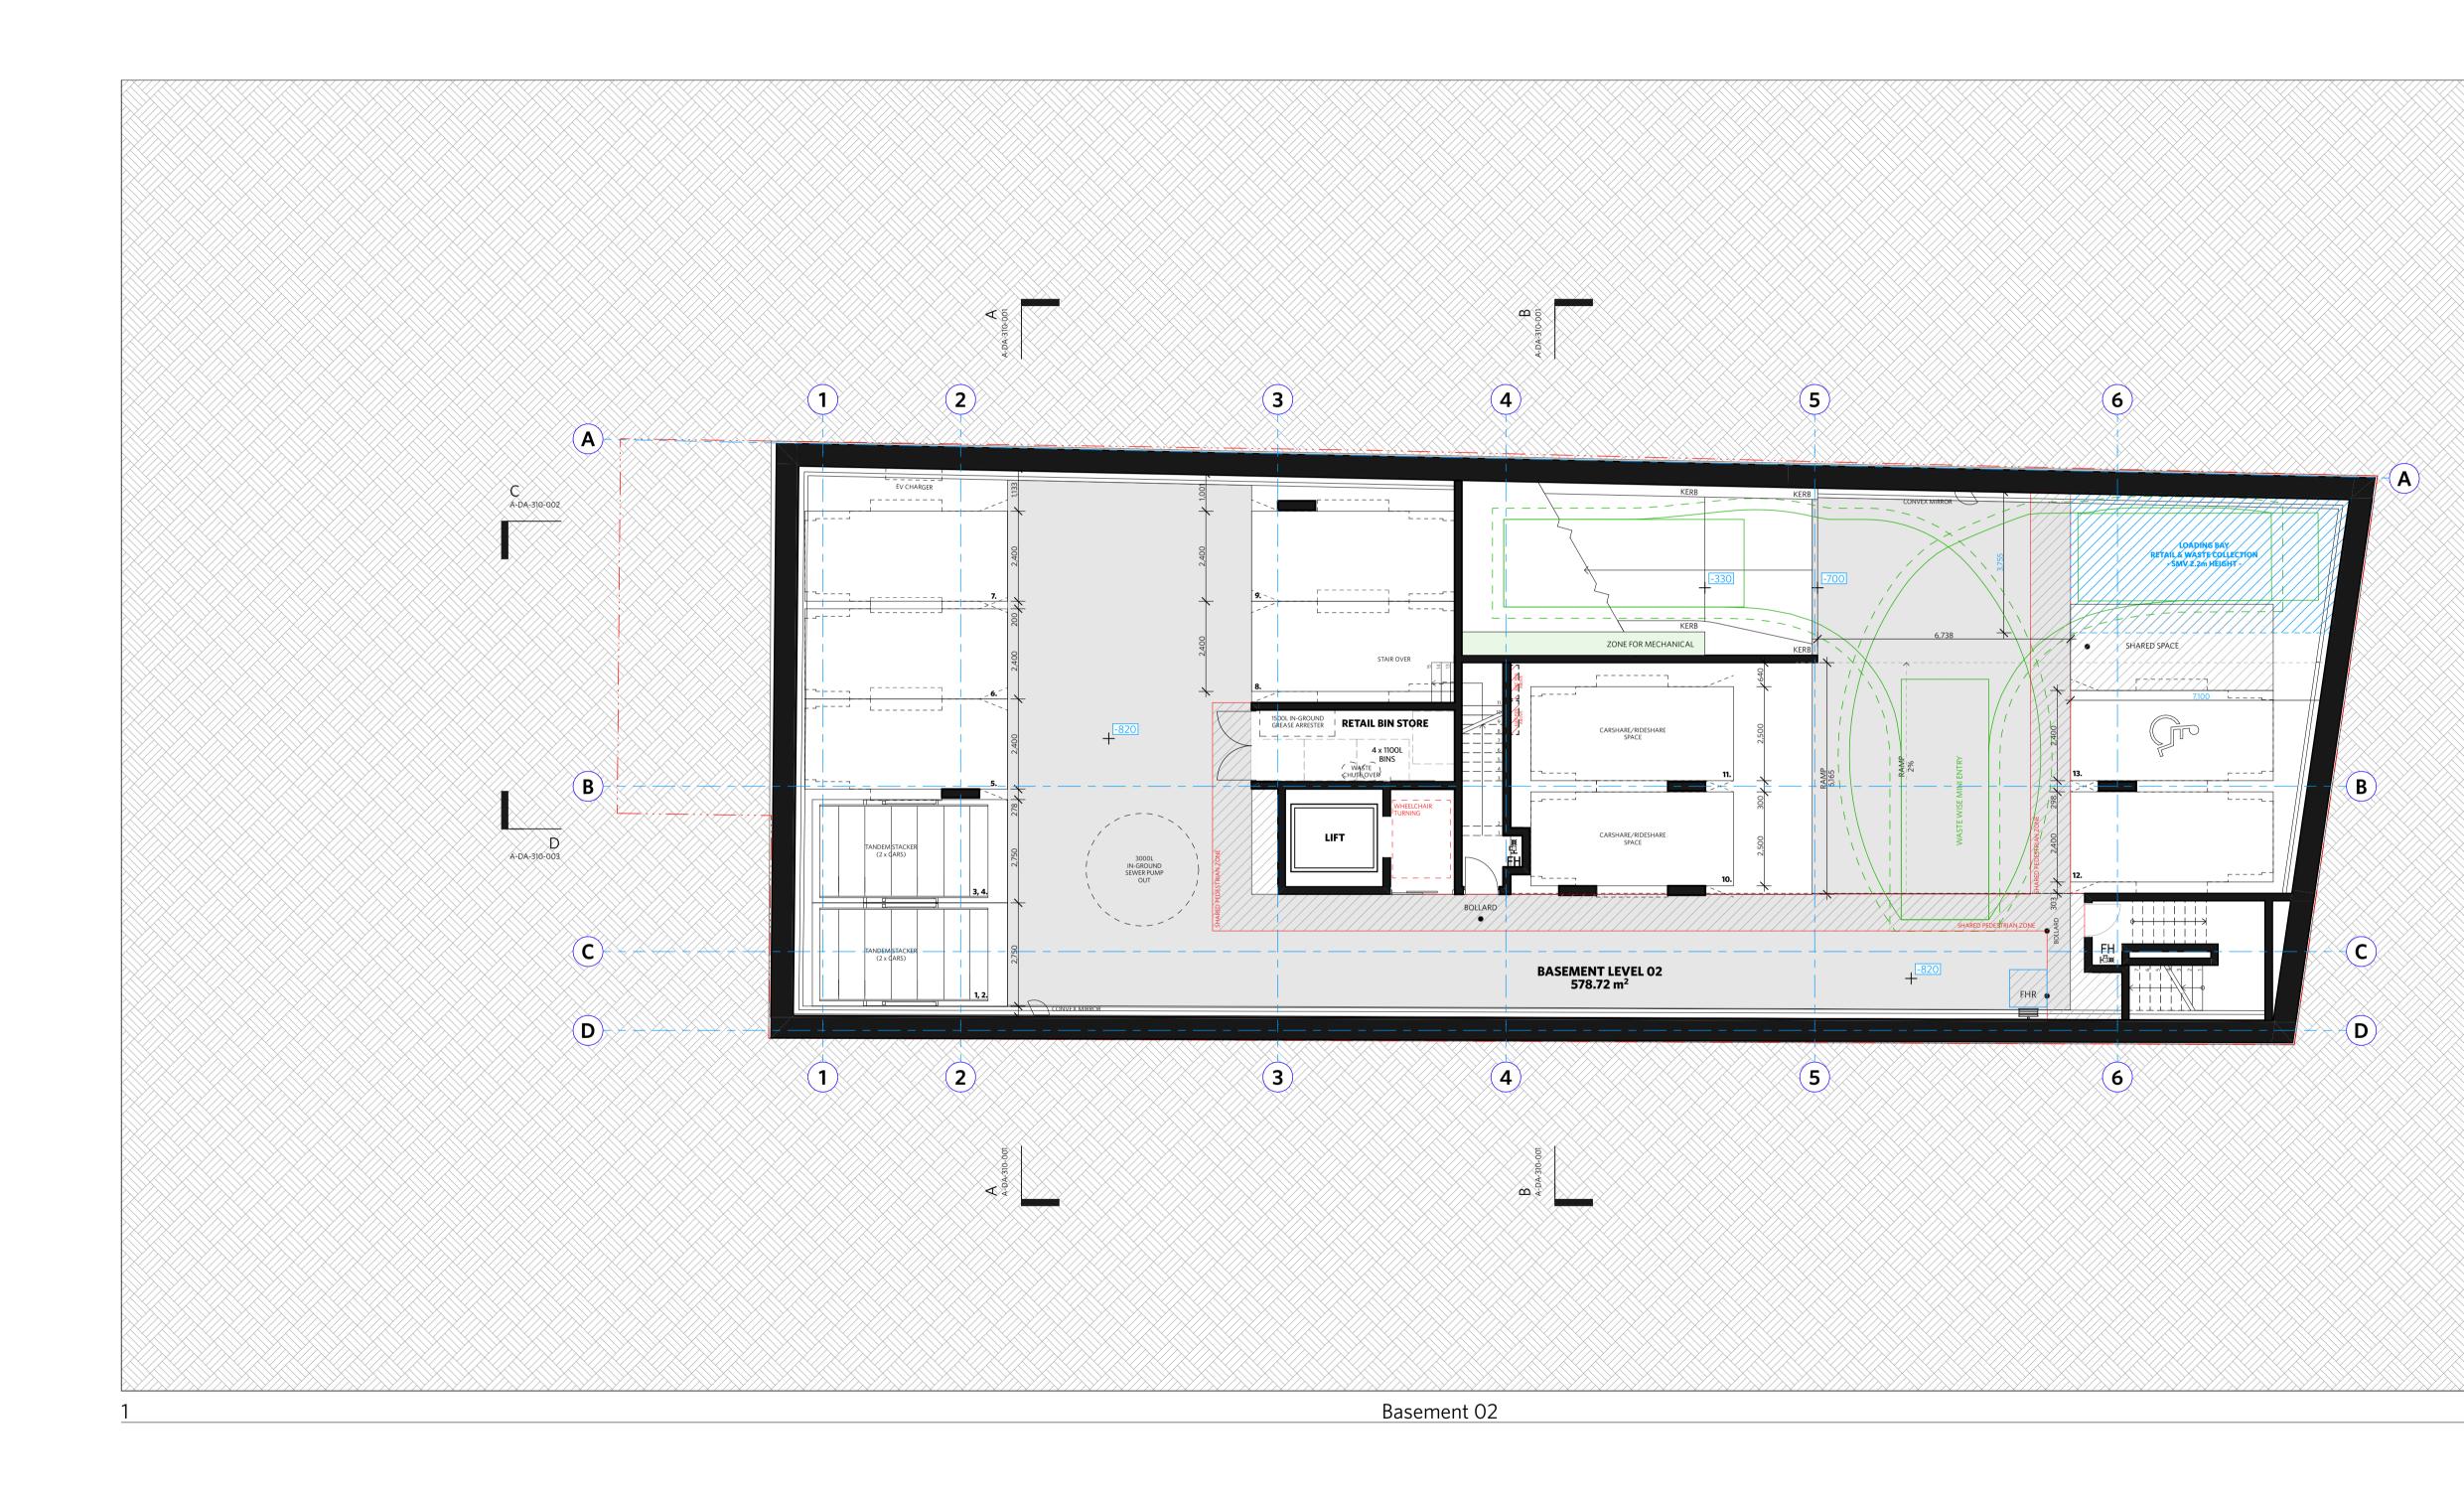

Off-street parking in the DA2022/1164 scheme was approved within B2 for the following:

- 6 standard car spaces
- 4 car stacker spaces (2 x 2 above-ground stackers)
- 2 car share spaces for exclusive use of the building occupants
- 1 accessible car space
- 1 loading & waste collection bay for compact waste truck
- 5 bicycle spaces

Loading and servicing was approved to be undertaken by a variety of light commercial vehicles such as courier vans, tradesmen's utilities etc, whilst waste was approved to be collected via a private contractor using a compact 6.3m long waste vehicle with an overhead clearance requirement of 2.08m. In this regard, a dedicated loading bay was approved within B2, directly opposite the end of the vehicular ramp.

- 5.4m long x 2.7m wide car stacker spaces (including stacker structure),
- 5.4m long x 2.4m wide standard car spaces,
- 5.4m long x 2.4m wide accessible car space plus a 5.4m long x 2.3m wide shared zone (noting the shared zone width is consistent with that approved under DA2022/1164),
- 5.4m long x 2.5m wide car share spaces,
- Additional 300mm width for car spaces against walls,
- Nominal shortfall in dead-end aisle extension of 31mm (due to detailed design of the shoring wall), noting the oversized 6.5m wide aisle and no additional turning movements required to access the end spaces if a compliant 1m aisle extension was provided,
- maximum gradient of 2.5% (1:40) in any direction within the B2 parking level,
- no obstructions within the "design envelope" of any car parking spaces,
- basement floor-to-floor levels unchanged from the approved DA2022/1164 design,
- minimum 2.2m overhead clearance above standard parking spaces,
- minimum 2.5m overhead clearance above the accessible parking space and adjacent shared zone,
- minimum 5.3m overhead clearance above the car stacker spaces, consistent with the approved DA2022/1164 design,
- loading and waste collection bay unchanged from the approved DA2022/1164 design, and
- vehicular access driveway and basement ramp unchanged from the approved DA2022/1164 design.

|              | NOTES<br>DO NOT SCALE OF DRAWINGS<br>No part of this design is to be altered or<br>reproduced without written permission.<br>© Copyright Durbach Block Jaggers 2021.<br>All rights reserved.<br>Nominated Architect Neil Durbach<br>NSW Reg. No 5850                                                                                                                                                                                                                                                                                                                                                                                                                                                                                                                                                                               |
|--------------|------------------------------------------------------------------------------------------------------------------------------------------------------------------------------------------------------------------------------------------------------------------------------------------------------------------------------------------------------------------------------------------------------------------------------------------------------------------------------------------------------------------------------------------------------------------------------------------------------------------------------------------------------------------------------------------------------------------------------------------------------------------------------------------------------------------------------------|
|              | Northern beachess council         STHIS PLAN IS TO BE READ IN CONJUNCTION WITH CONJUNCTION WITH TO DEVELOPMENT CONSENT         DA2022/1164         ISSUE STATUS         ISSUE STATUS         REV       DESCRIPTION       DATE         B       ISSUE FOR INFORMATION       22/5/05         C       ISSUE FOR INFORMATION       22/5/10         D       ISSUE FOR INFORMATION       22/5/20         DA       ISSUE FOR INFORMATION       22/5/20         DA       ISSUE FOR DA       22/6/29         DA       ISSUE FOR DA       22/6/29         DA       REVISED ISSUE FOR ROR       23/1/20         DA-B       REVISED SUBMISSION FOR       23/1/20         DA-B       REVISED DA SUBMISSION FOR       23/1/20         DA-C       REVISED DA SUBMISSION FOR       23/3/16         DA-D       REVISED DA SUBMISSION -       23/3/16 |
| <u>1:100</u> | DA-E       REVISED DA SUBMISSION -<br>RFI AMENDMENTS       23/11/14         CLIENT       Fortis Development Group         JOB       1728 Fortis South Steyne         34-35 South Steyne Manly NSW         ARCHITECT         URBACH BLOCK JAGGERS         Level 2, 9 Roslyn Street         Potts Point NSW 2011         Tel (02) 8297 3510         durbachblockjaggers.com         DRAWN       CHECKED         DJ       23/11/14         H23/11/14                                                                                                                                                                                                                                                                                                                                                                                  |
|              | ND DJ 23/11/14 4.38 pm<br>SCALE<br>1:100 @ A1 / 1:200 @ A3<br>4m<br>TITLE<br>GA Plans<br>Basement 2 Plan<br>PROJECT NO.<br>1728 DA DA-E<br>DRAWING NO.<br>A-DA-110-000                                                                                                                                                                                                                                                                                                                                                                                                                                                                                                                                                                                                                                                             |