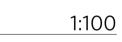

#### Approved DA2022/1164

As noted in the foregoing, in December 2023, Council approved DA2022/1164, involving the demolition of the two existing two-storey retail/commercial buildings on the site to facilitate the construction of a new four-storey mixed use building with retail and commercial components.

The approved development comprises the following components:

- 137m<sup>2</sup> GFA of retail floor area located on B1
- 361m<sup>2</sup> GFA of retail food & beverage (F&B) floor area located on GF
- <u>1,292m<sup>2</sup> GFA of commercial office floor area on L1-L3</u>
- Total approved floor area of 1,797m<sup>2</sup> GFA

Off-street parking in the DA2022/1164 scheme was approved within B2 for the following:

- 6 standard car spaces
- 4 car stacker spaces (2 x 2 above-ground stackers)
- 2 car share spaces for exclusive use of the building occupants
- 1 accessible car space
- 1 loading & waste collection bay for compact waste truck
- 5 bicycle spaces

Loading and servicing was approved to be undertaken by a variety of light commercial vehicles such as courier vans, tradesmen's utilities etc, whilst waste was approved to be collected via a private contractor using a compact 6.3m long waste vehicle with an overhead clearance requirement of 2.08m. In this regard, a dedicated loading bay was approved within B2, directly opposite the end of the vehicular ramp.