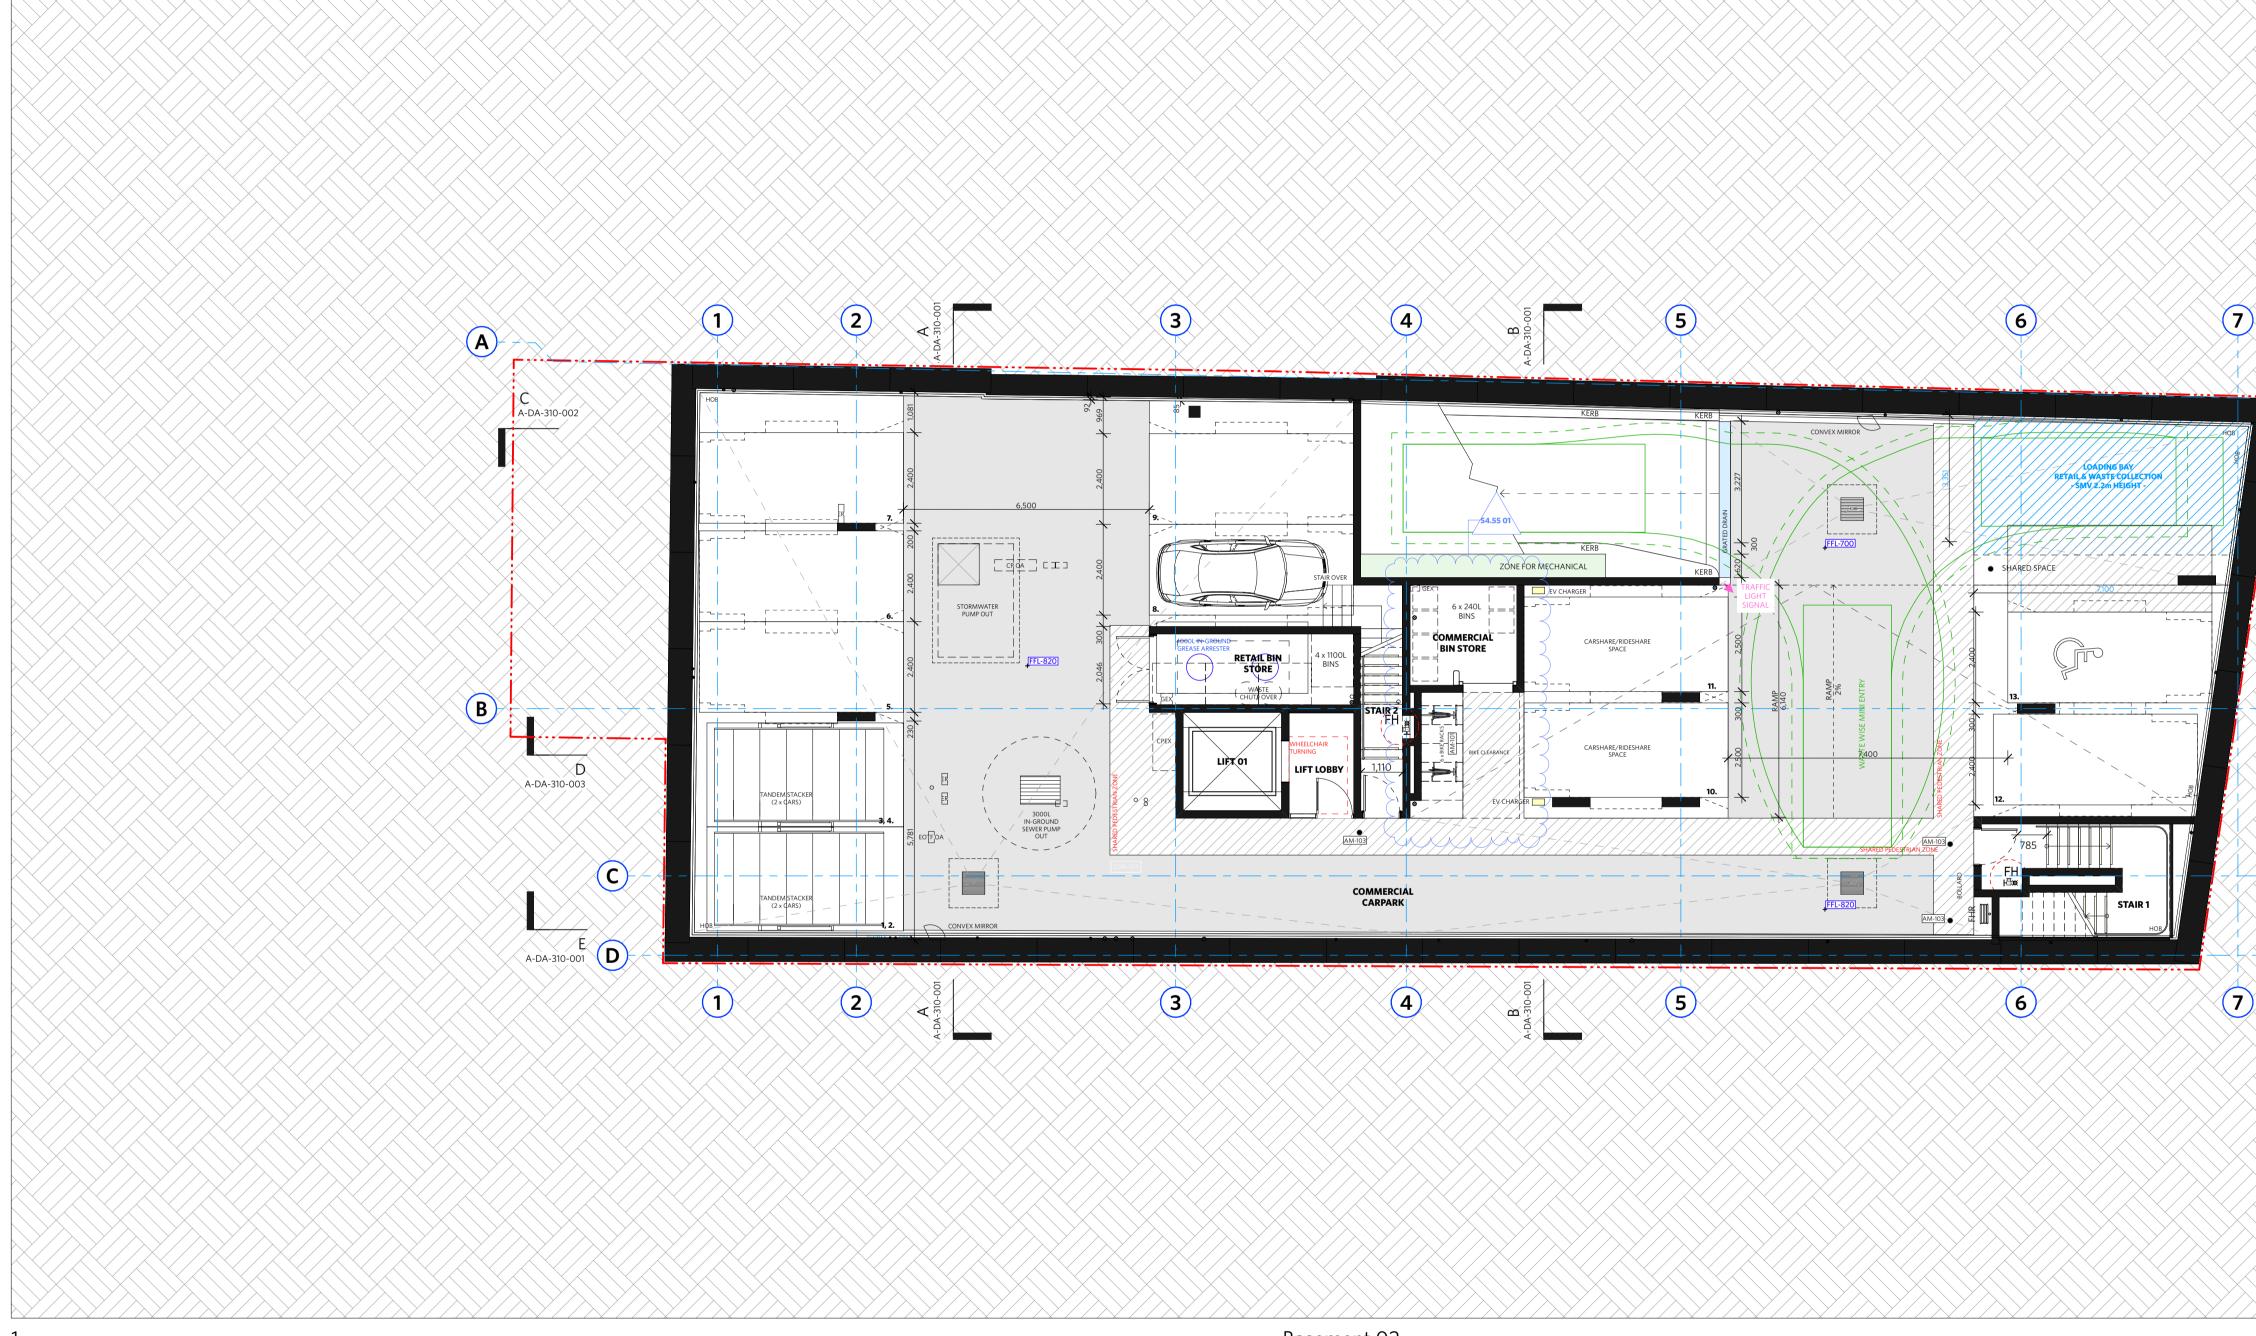

- Zero nett increase in retail (F&B) service floor area
- Nett increase of 122m<sup>2</sup> of commercial floor area
- Nett increase of 1 bicycle parking space, with relocation of all bicycles to B2
- Thickening of basement shoring wall and introduction of additional structural columns within B2
- Slight adjustments to basement parking layout
- Reconfiguration of EOT facilities on B1

The approved car parking provision/mix/general layout, loading, servicing, and waste collection arrangements, site through link, vehicular access location and design remain unchanged from the approved DA2022/1164 scheme. Furthermore, the existing shared ROW which provides rear access to No.94 The Corso also remains unchanged.

The proposed car parking provision and mix remains unchanged, such that the s4.55 modification application results in a shortfall of 3 commercial parking spaces when assessed under the Manly DCP 2013 parking rates. The proposed shortfall of 3 commercial car parking spaces is considered acceptable in this instance, because:

- 5.4m long x 2.7m wide car stacker spaces (including stacker structure),
- 5.4m long x 2.4m wide standard car spaces,
- 5.4m long x 2.4m wide accessible car space plus a 5.4m long x 2.3m wide shared zone (noting the shared zone width is consistent with that approved under DA2022/1164),
- 5.4m long x 2.5m wide car share spaces,
- Additional 300mm width for car spaces against walls,
- Nominal shortfall in dead-end aisle extension of 31mm (due to detailed design of the shoring wall), noting the oversized 6.5m wide aisle and no additional turning movements required to access the end spaces if a compliant 1m aisle extension was provided,
- maximum gradient of 2.5% (1:40) in any direction within the B2 parking level,
- no obstructions within the "design envelope" of any car parking spaces,
- basement floor-to-floor levels unchanged from the approved DA2022/1164 design,
- minimum 2.2m overhead clearance above standard parking spaces,
- minimum 2.5m overhead clearance above the accessible parking space and adjacent shared zone,
- minimum 5.3m overhead clearance above the car stacker spaces, consistent with the approved DA2022/1164 design,
- loading and waste collection bay unchanged from the approved DA2022/1164 design, and
- vehicular access driveway and basement ramp unchanged from the approved DA2022/1164 design.