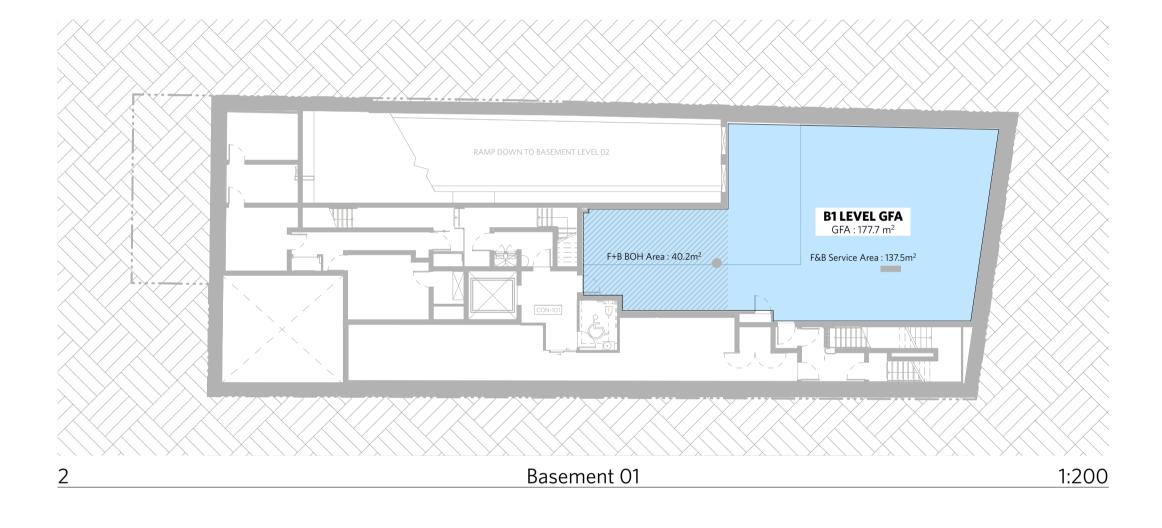

- Zero nett increase in retail (F&B) service floor area
- Nett increase of 122m<sup>2</sup> of commercial floor area
- Nett increase of 1 bicycle parking space, with relocation of all bicycles to B2
- Thickening of basement shoring wall and introduction of additional structural columns within B2
- Slight adjustments to basement parking layout
- Reconfiguration of EOT facilities on B1

As noted in the foregoing, the proposed modifications to the approved design result in zero nett change in retail (F&B) service floor area, however, a nett increase of 122m<sup>2</sup> of commercial floor area. Application of the above parking rates to the proposed nett increase in floor area, yields a nett increase in off-street car parking requirements of 3 additional commercial parking spaces.