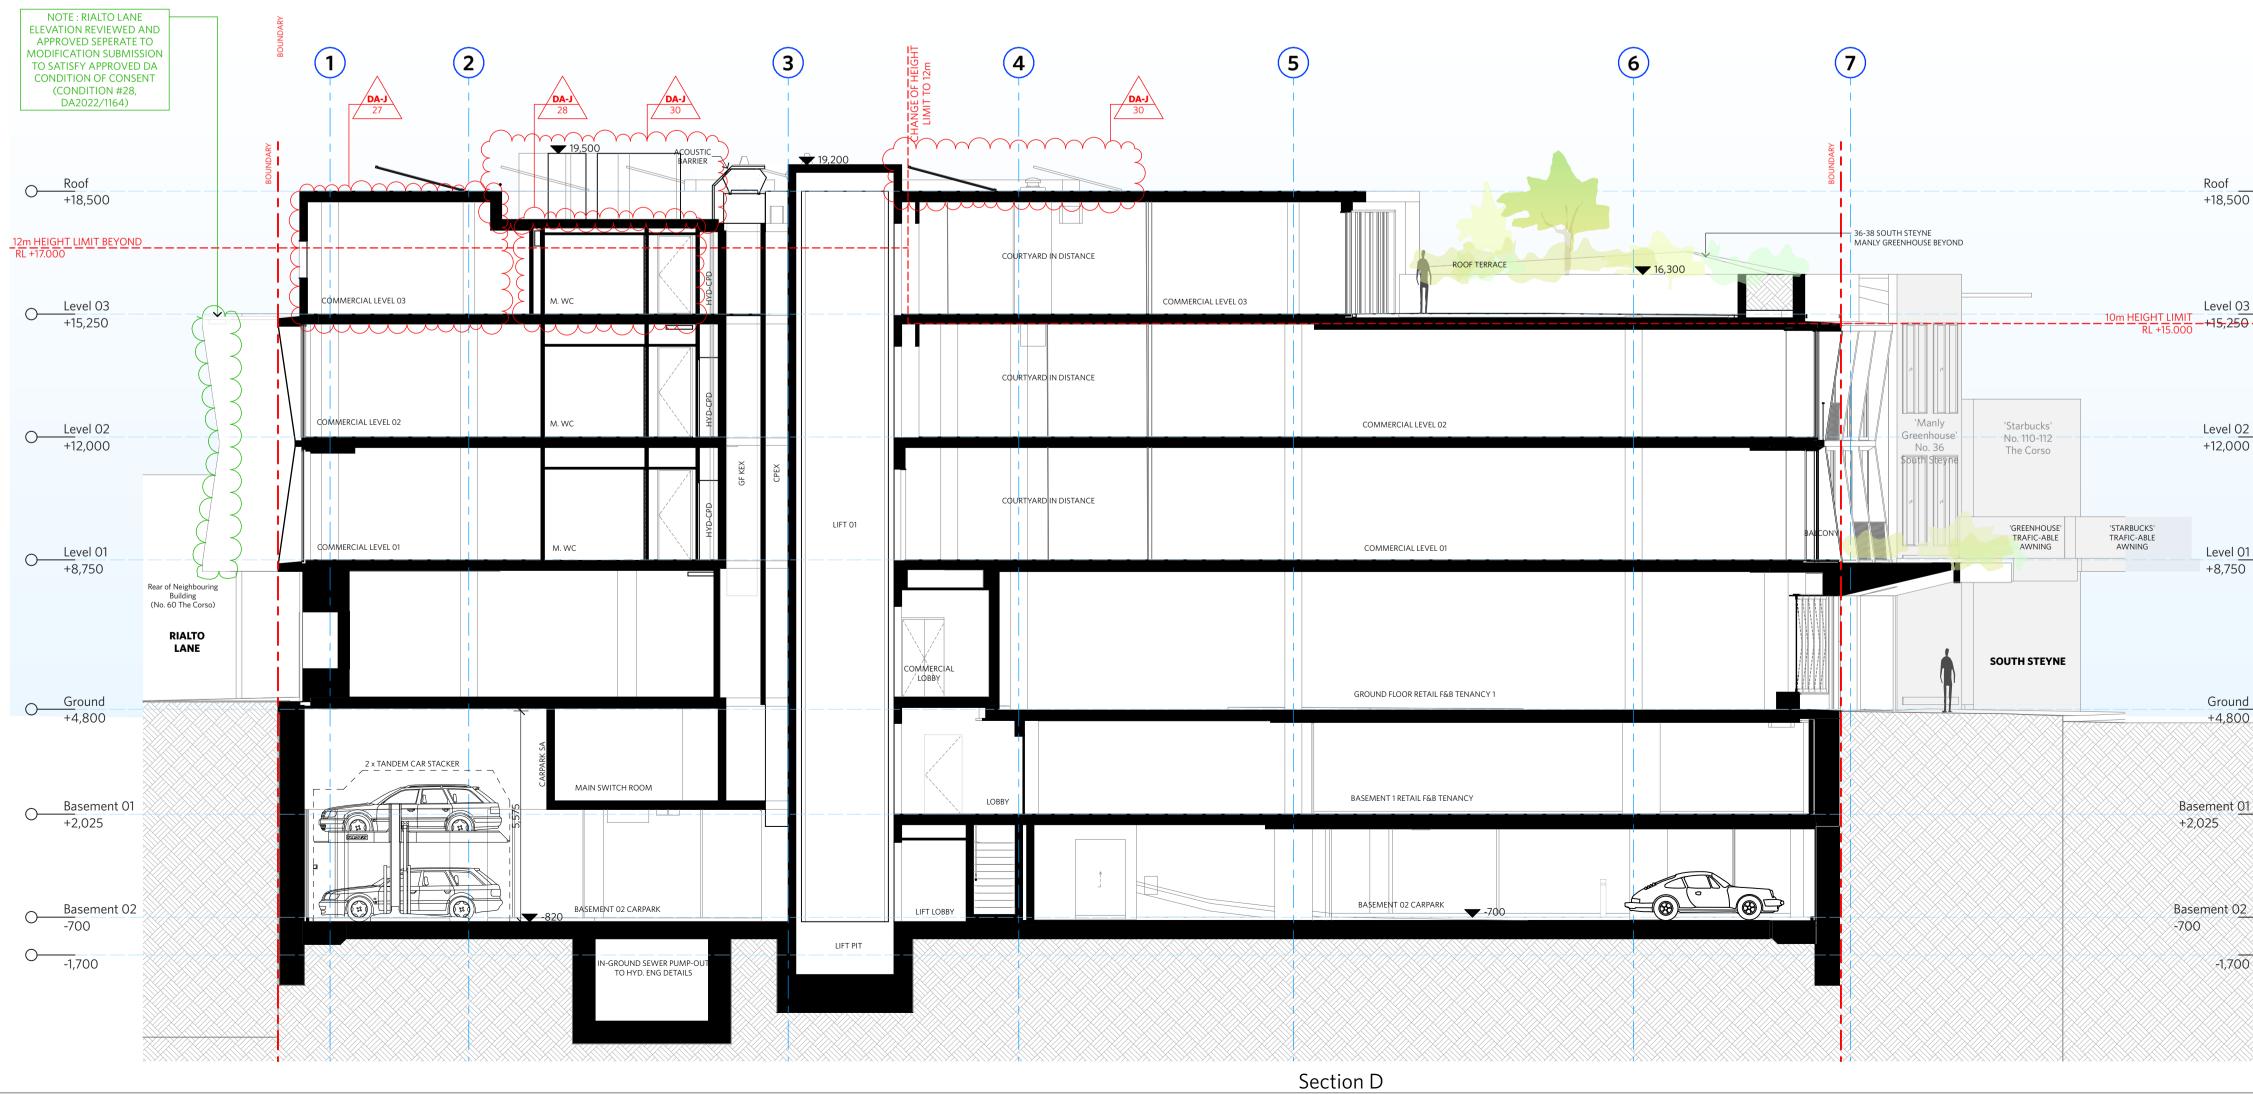

Off-street parking in the DA2022/1164 scheme was approved within B2 for the following:

- 6 standard car spaces
- 4 car stacker spaces (2 x 2 above-ground stackers)
- 2 car share spaces for exclusive use of the building occupants
- 1 accessible car space
- 1 loading & waste collection bay for compact waste truck
- 5 bicycle spaces

Loading and servicing was approved to be undertaken by a variety of light commercial vehicles such as courier vans, tradesmen's utilities etc, whilst waste was approved to be collected via a private contractor using a compact 6.3m long waste vehicle with an overhead clearance requirement of 2.08m. In this regard, a dedicated loading bay was approved within B2, directly opposite the end of the vehicular ramp.

- 5.4m long x 2.7m wide car stacker spaces (including stacker structure),
- 5.4m long x 2.4m wide standard car spaces,
- 5.4m long x 2.4m wide accessible car space plus a 5.4m long x 2.3m wide shared zone (noting the shared zone width is consistent with that approved under DA2022/1164),
- 5.4m long x 2.5m wide car share spaces,
- Additional 300mm width for car spaces against walls,
- Nominal shortfall in dead-end aisle extension of 31mm (due to detailed design of the shoring wall), noting the oversized 6.5m wide aisle and no additional turning movements required to access the end spaces if a compliant 1m aisle extension was provided,
- maximum gradient of 2.5% (1:40) in any direction within the B2 parking level,
- no obstructions within the "design envelope" of any car parking spaces,
- basement floor-to-floor levels unchanged from the approved DA2022/1164 design,
- minimum 2.2m overhead clearance above standard parking spaces,
- minimum 2.5m overhead clearance above the accessible parking space and adjacent shared zone,
- minimum 5.3m overhead clearance above the car stacker spaces, consistent with the approved DA2022/1164 design,
- loading and waste collection bay unchanged from the approved DA2022/1164 design, and
- vehicular access driveway and basement ramp unchanged from the approved DA2022/1164 design.