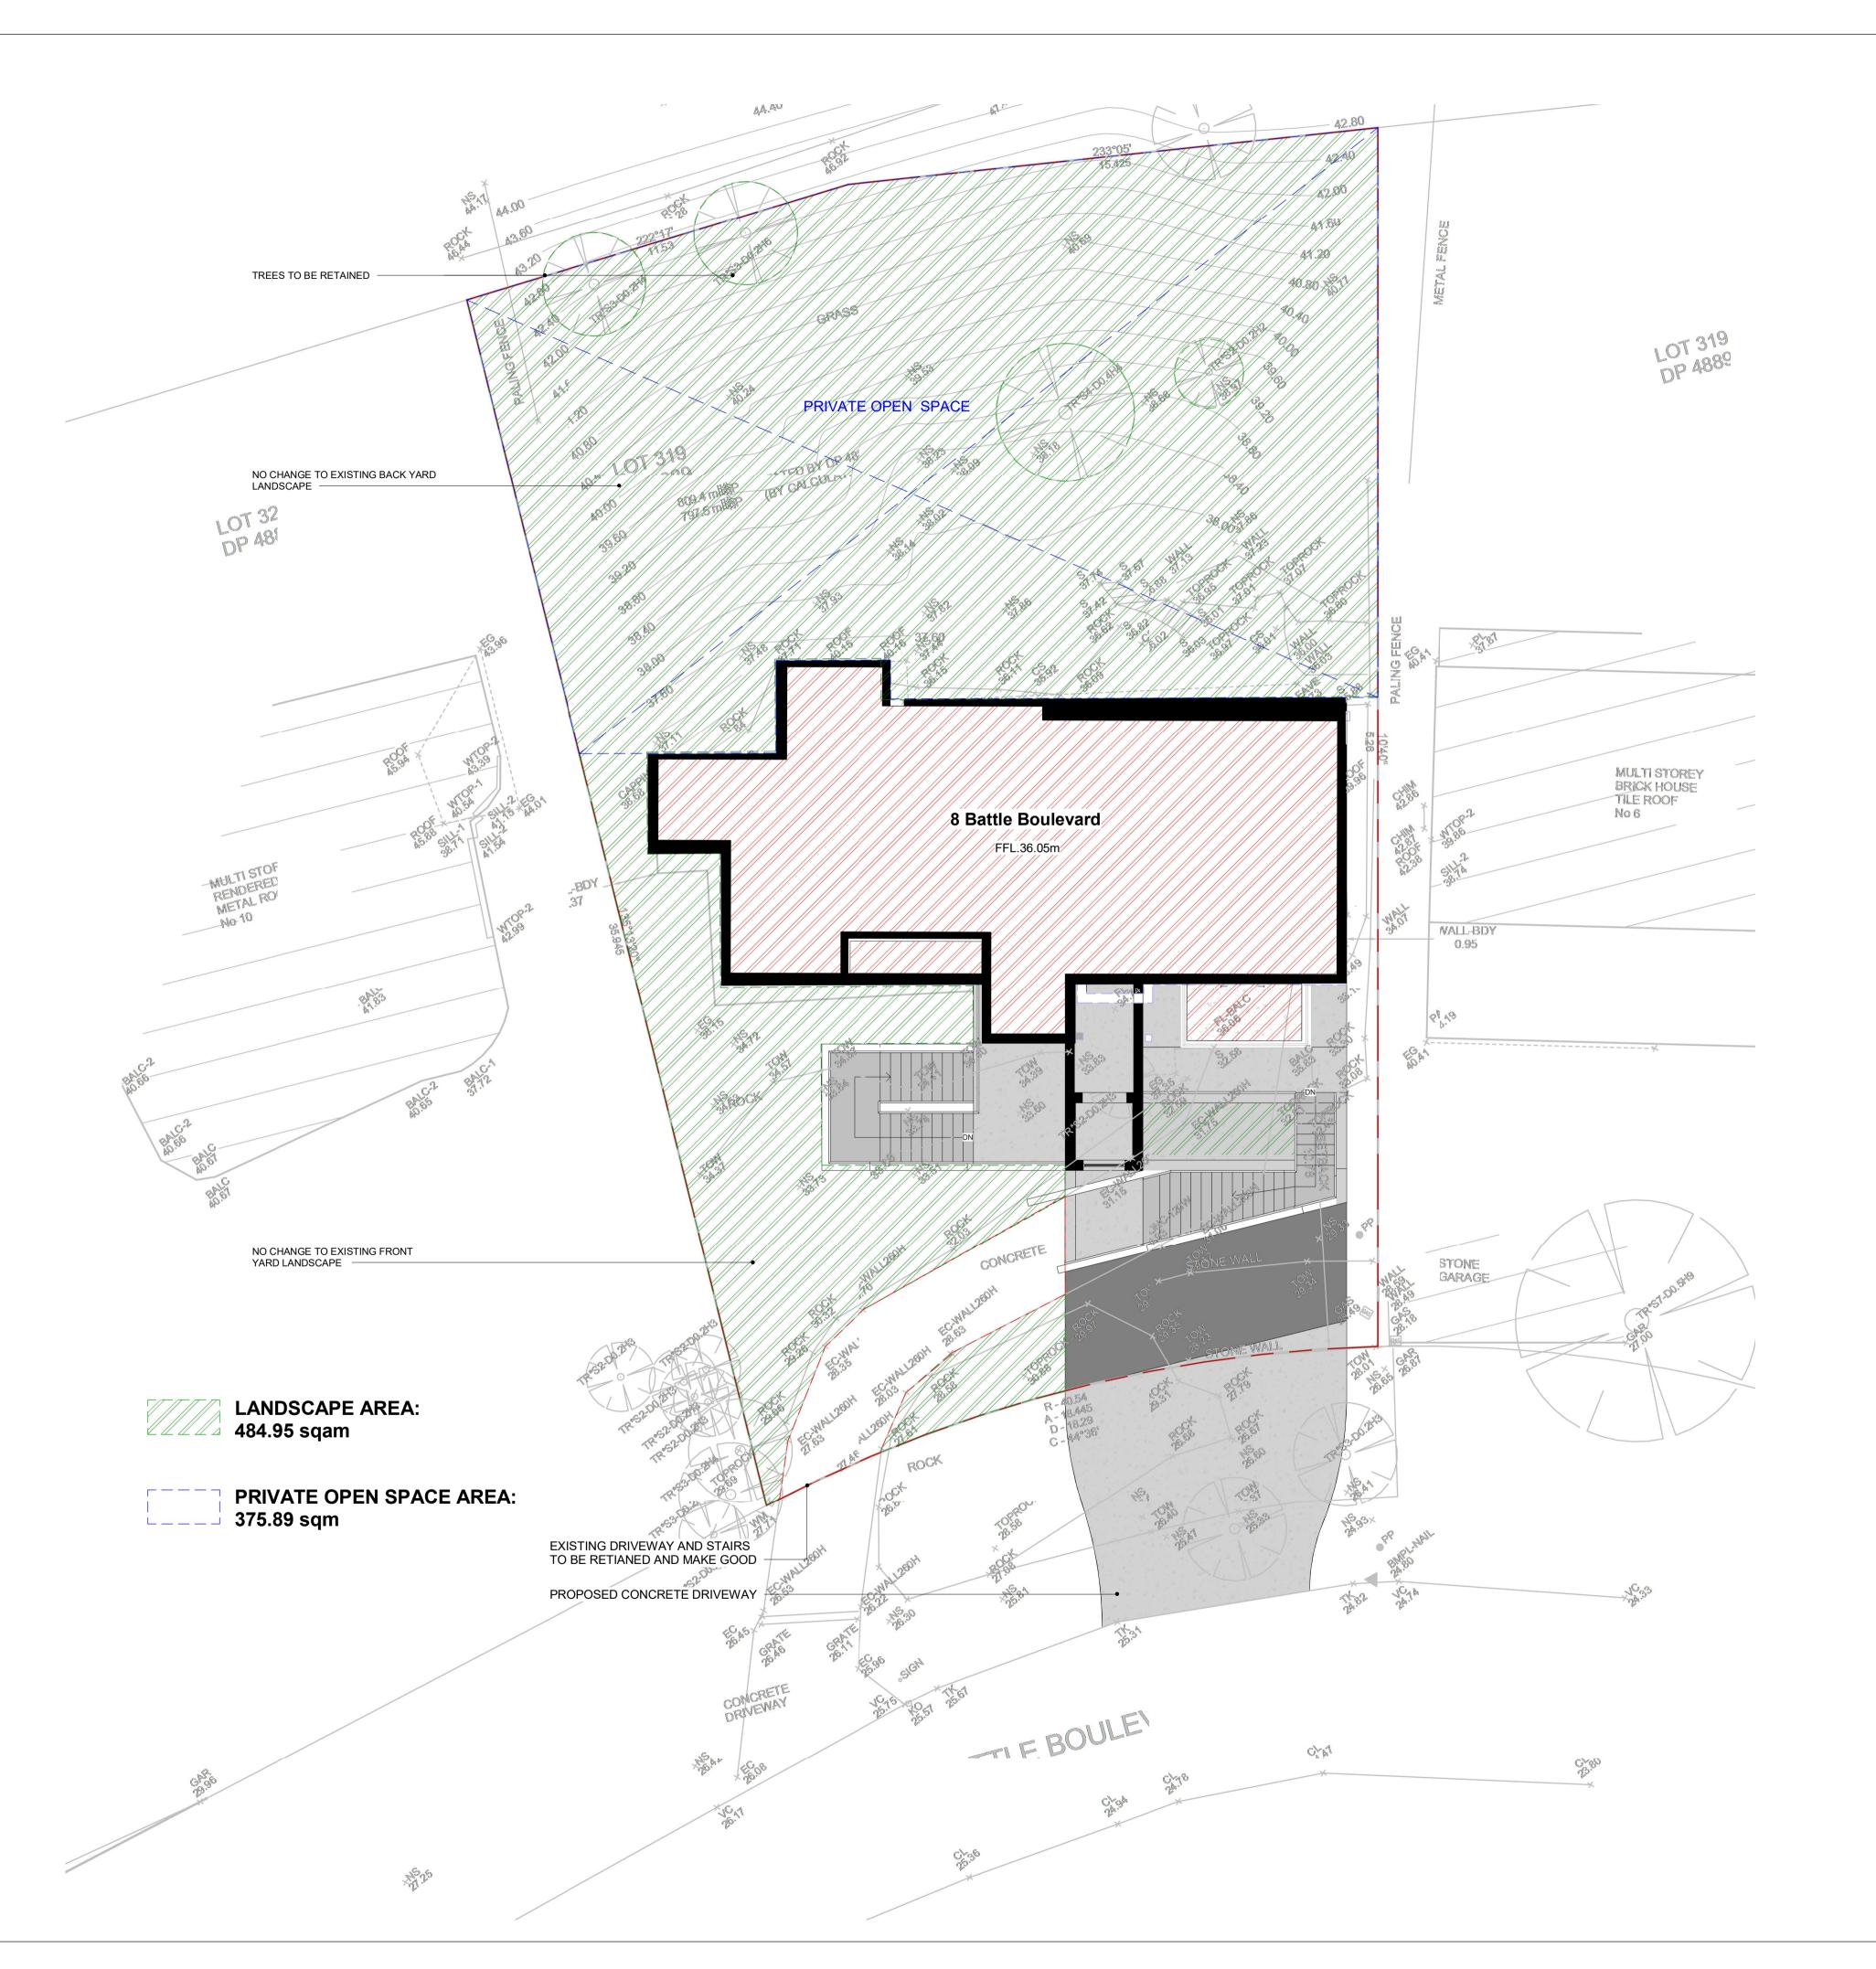

#### SITE DATA

|                       | EXISTING  | PROPOSED  | REQUIRED  | COMPLY |
|-----------------------|-----------|-----------|-----------|--------|
| SITE AREA             | 809.4sqm  |           |           | Yes    |
| FLOOR AREA            | 136.79sqm | 152.59sqm | 323.76sqm | Yes    |
| FLOOR SPACE<br>RATIO  | 0.169:1   | 0.188:1   | 0.4:1     | Yes    |
| PRIVATE OPEN<br>SPACE | 372.8sqm  | 372.8sqm  | 18sqm     | Yes    |
| LANDSCAPE<br>AREA     | 582.9sqm  | 484.95sqm | 258.34sqm | Yes    |

#### **FLOORPLATE**

|                | EXISTING | PROPOSED | CONTROL | COMPLY  |
|----------------|----------|----------|---------|---------|
| FRONT SETBACK  | 8.72m    | 0        | 12.08m  | NO(SEE) |
| SIDE SETBACK 1 | 1.86m    | 0.9m     | 0.9m    | Yes     |
| SIDE SETBACK 2 | 1.00m    | 3.89m    | 0.9m    | Yes     |
| REAR SETBACK   | 12.97m   | 12.97m   | 8m      | Yes     |

Site Plan & Site Analysis Plan

| 5 | Drawn       | Scale @A3   | <b>△</b> |
|---|-------------|-------------|----------|
|   | JC          | 1 : 200     |          |
| 7 | Project No. | Drawing No. | Issue    |
| 1 | 19205       | DA-01       |          |
|   |             |             |          |