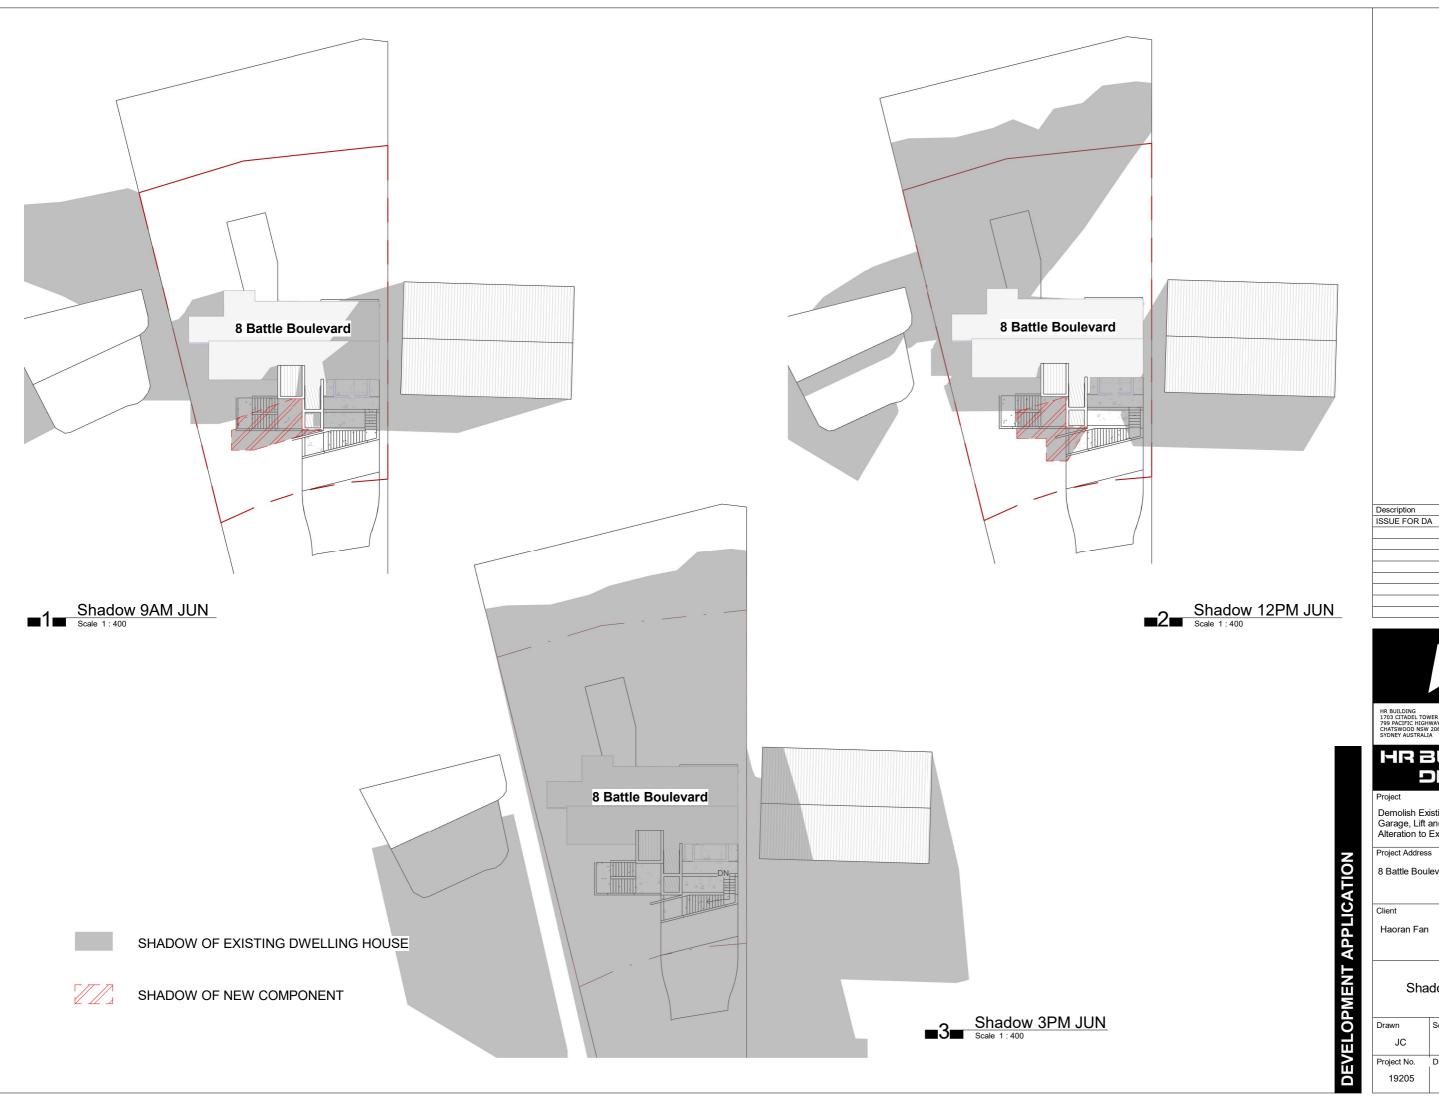

## HR BUILDING DESIGN

Demolish Existing Driveway & Proposed Garage, Lift and Stairs & Minor Alteration to Existing Dwelling House

8 Battle Boulevard Seaforth

D.P 4889 LOT.319

Shadow Diagram

| Drawn       | Scale @A3   |       |
|-------------|-------------|-------|
| JC          | 1 : 400     |       |
| Project No. | Drawing No. | Issue |
| 19205       | DA-12       |       |
|             |             |       |