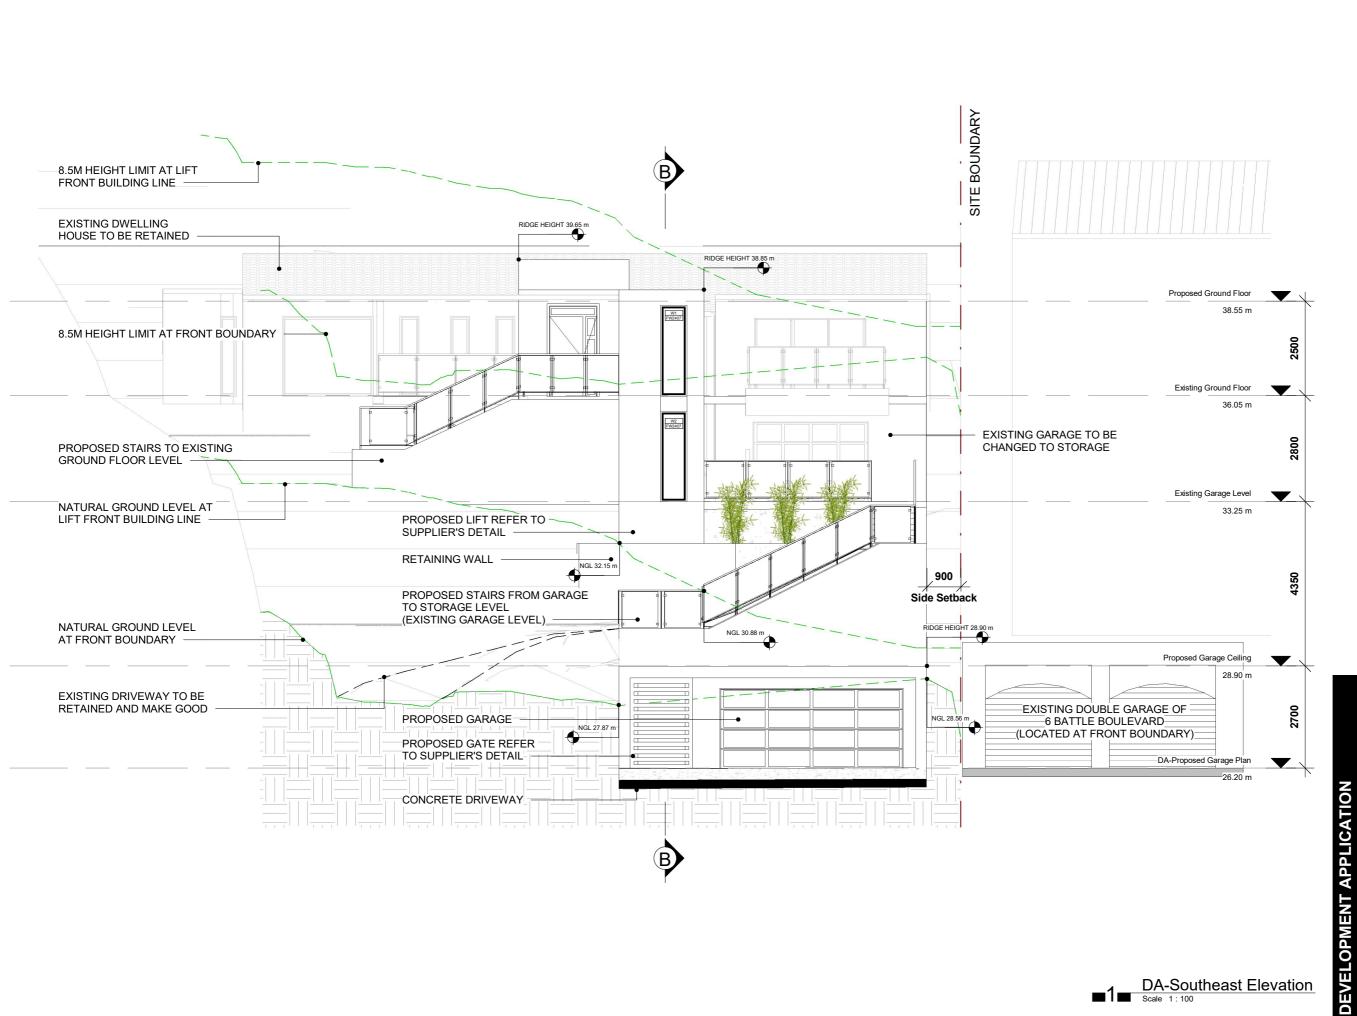

## **HR BUILDING** DESIGN

Demolish Existing Driveway & Proposed Garage, Lift and Stairs & Minor Alteration to Existing Dwelling House

Project Address

8 Battle Boulevard Seaforth

D.P 4889 LOT.319

**DA-Southeast Elevation** 

#### Southeast Elevation

| Drawn       | Scale @A3   |       |
|-------------|-------------|-------|
| JC          | 1 : 100     |       |
| Project No. | Drawing No. | Issue |
| 19205       | DA-06       |       |