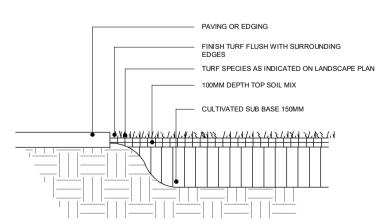

#### 7.Turf

Lay min. 100mm base payer of 80/20 turf underlay mix by ANL or equivalent for levelling prior to install of turf rolls. After installation of council layovers and footpaths, make good turf nature strips as necessary. Match turf species to adjacent areas as per Council spec.

GROUND PREPARATION GRASSED AREA: TURF USING IMPORTED TOPSOIL DETAIL