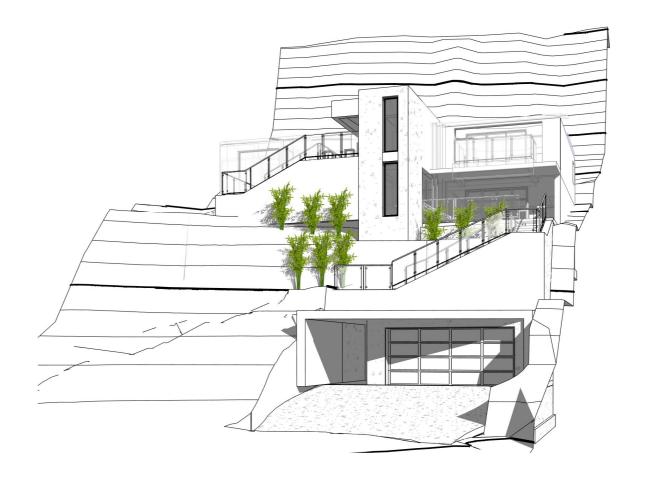

## HR BUILDING DESIGN

Project

Demolish Existing Driveway & Proposed Garage, Lift and Stairs & Minor Alteration to Existing Dwelling House

Project Addres

8 Battle Boulevard Seaforth

D.P 4889 LOT.319

Client

**DEVELOPMENT APPLICATION** 

## HR BUILDING DESIGN

Project

Demolish Existing Driveway & Proposed Garage, Lift and Stairs & Minor Alteration to Existing Dwelling House

Project Address

8 Battle Boulevard Seaforth

D.P 4889 LOT.319

Client

Haoran Fan