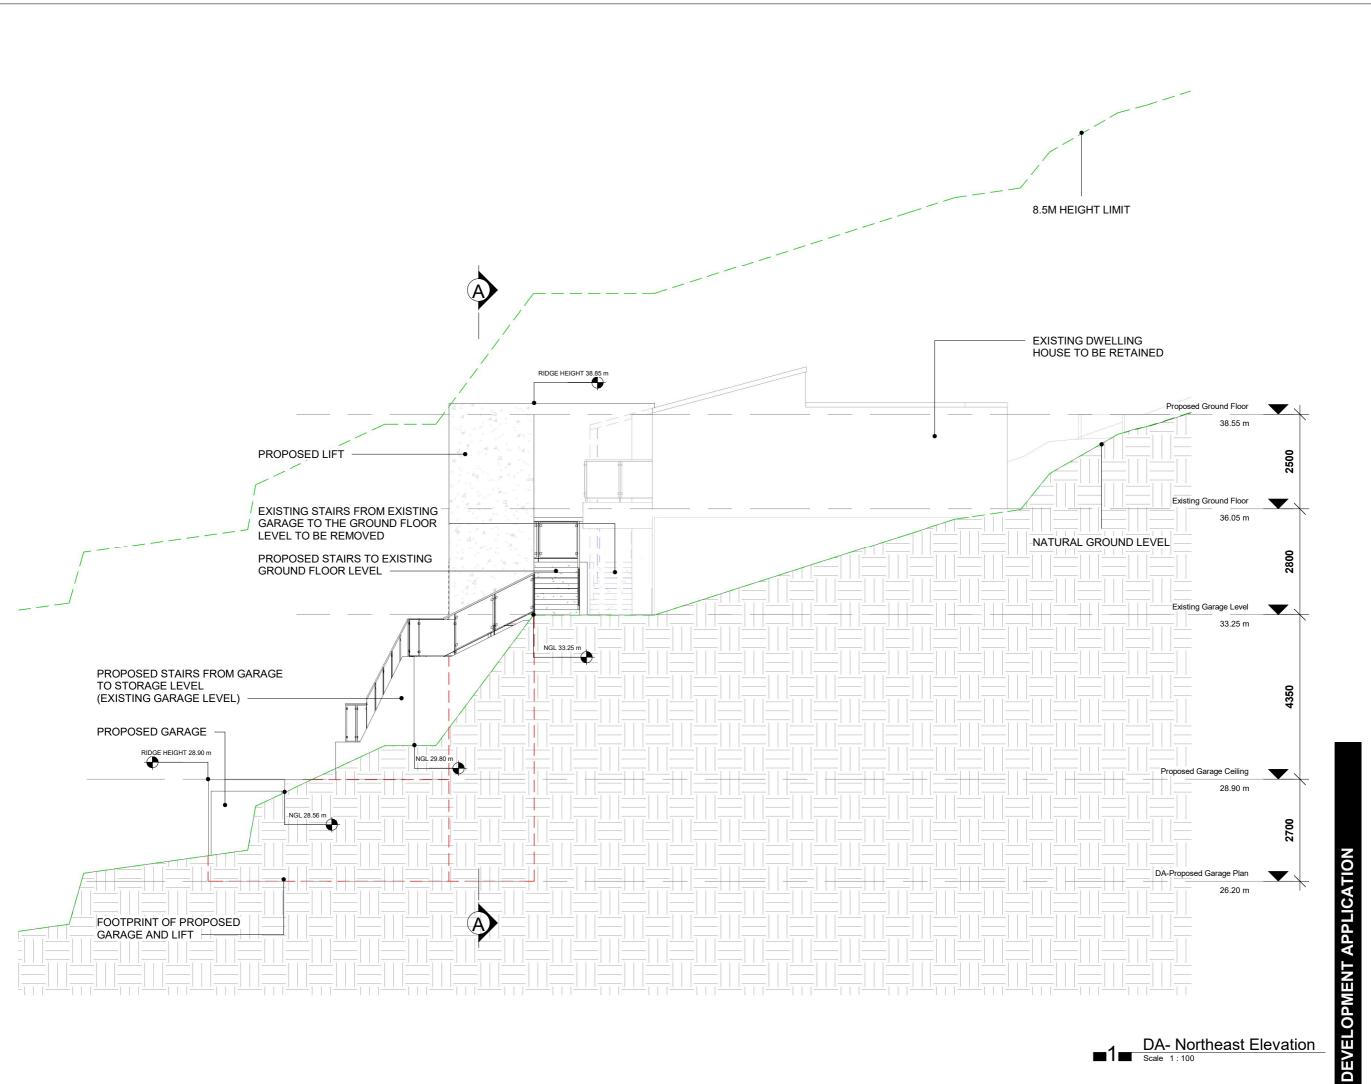

## HR BUILDING DESIGN

Proje

Demolish Existing Driveway & Proposed Garage, Lift and Stairs & Minor Alteration to Existing Dwelling House

Project Address

8 Battle Boulevard Seaforth

D.P 4889 LOT.319

Client

Haoran Fan

Northeast Elevation

| Drawn       | Scale @A3   |       |
|-------------|-------------|-------|
| JC          | 1 : 100     |       |
| Project No. | Drawing No. | Issue |
| 19205       | DA-07       |       |
|             |             |       |