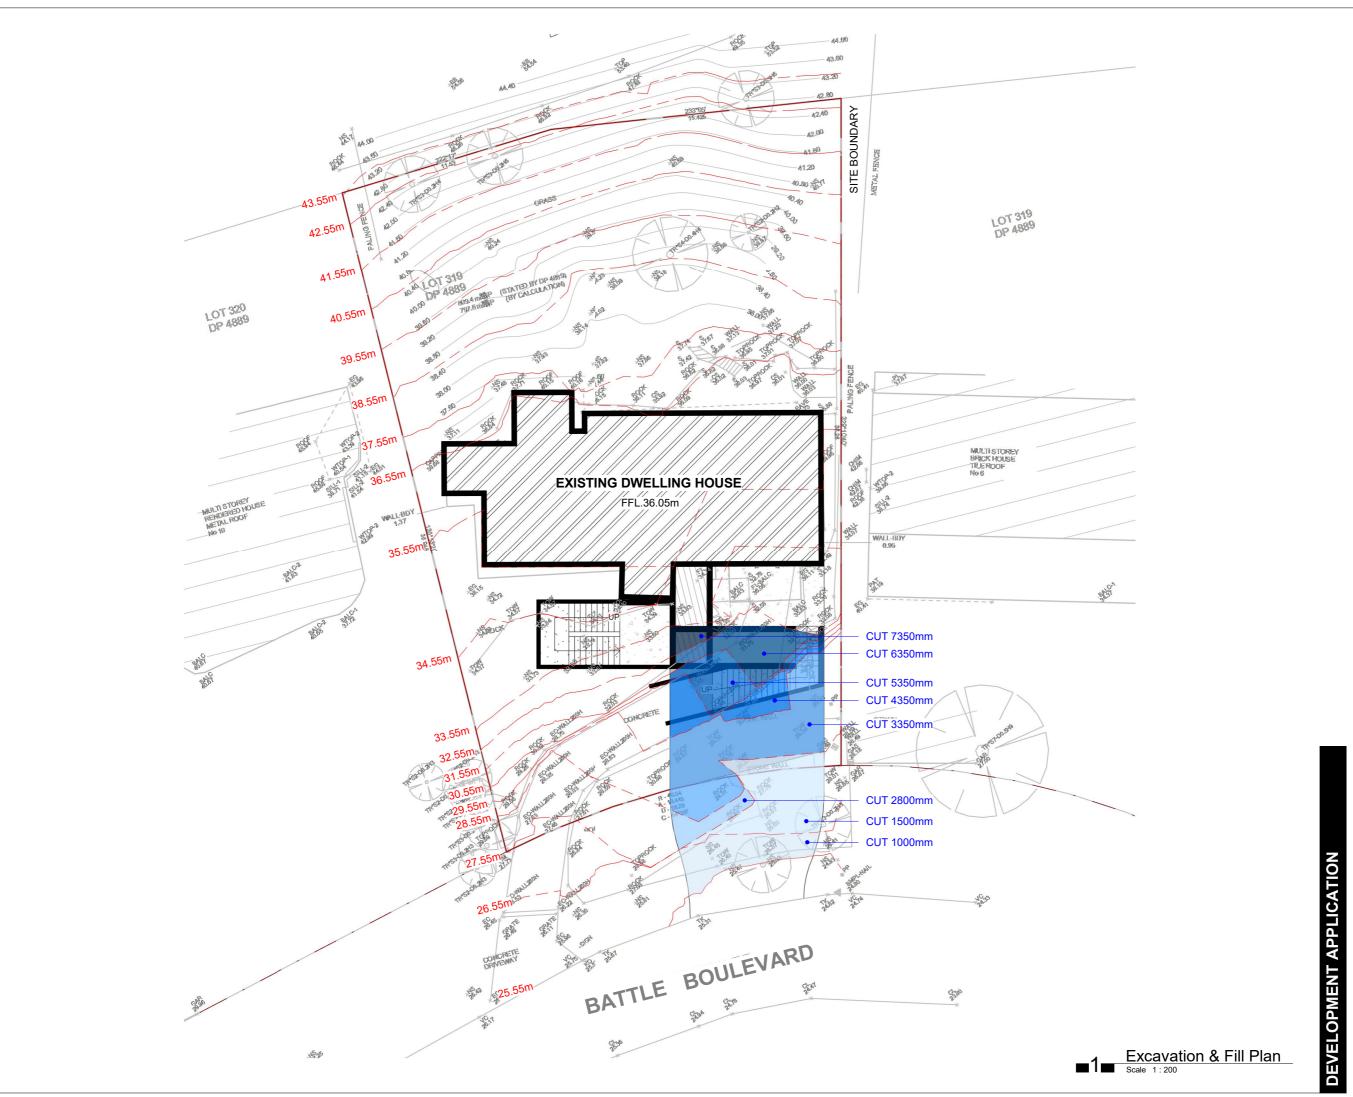

#### Excavation & Fill Plan

| Drawn       | Scale @A3   |       |  |
|-------------|-------------|-------|--|
| JC          | 1 : 200     |       |  |
| Project No. | Drawing No. | Issue |  |
| 19205       | DA-14       |       |  |
|             |             |       |  |