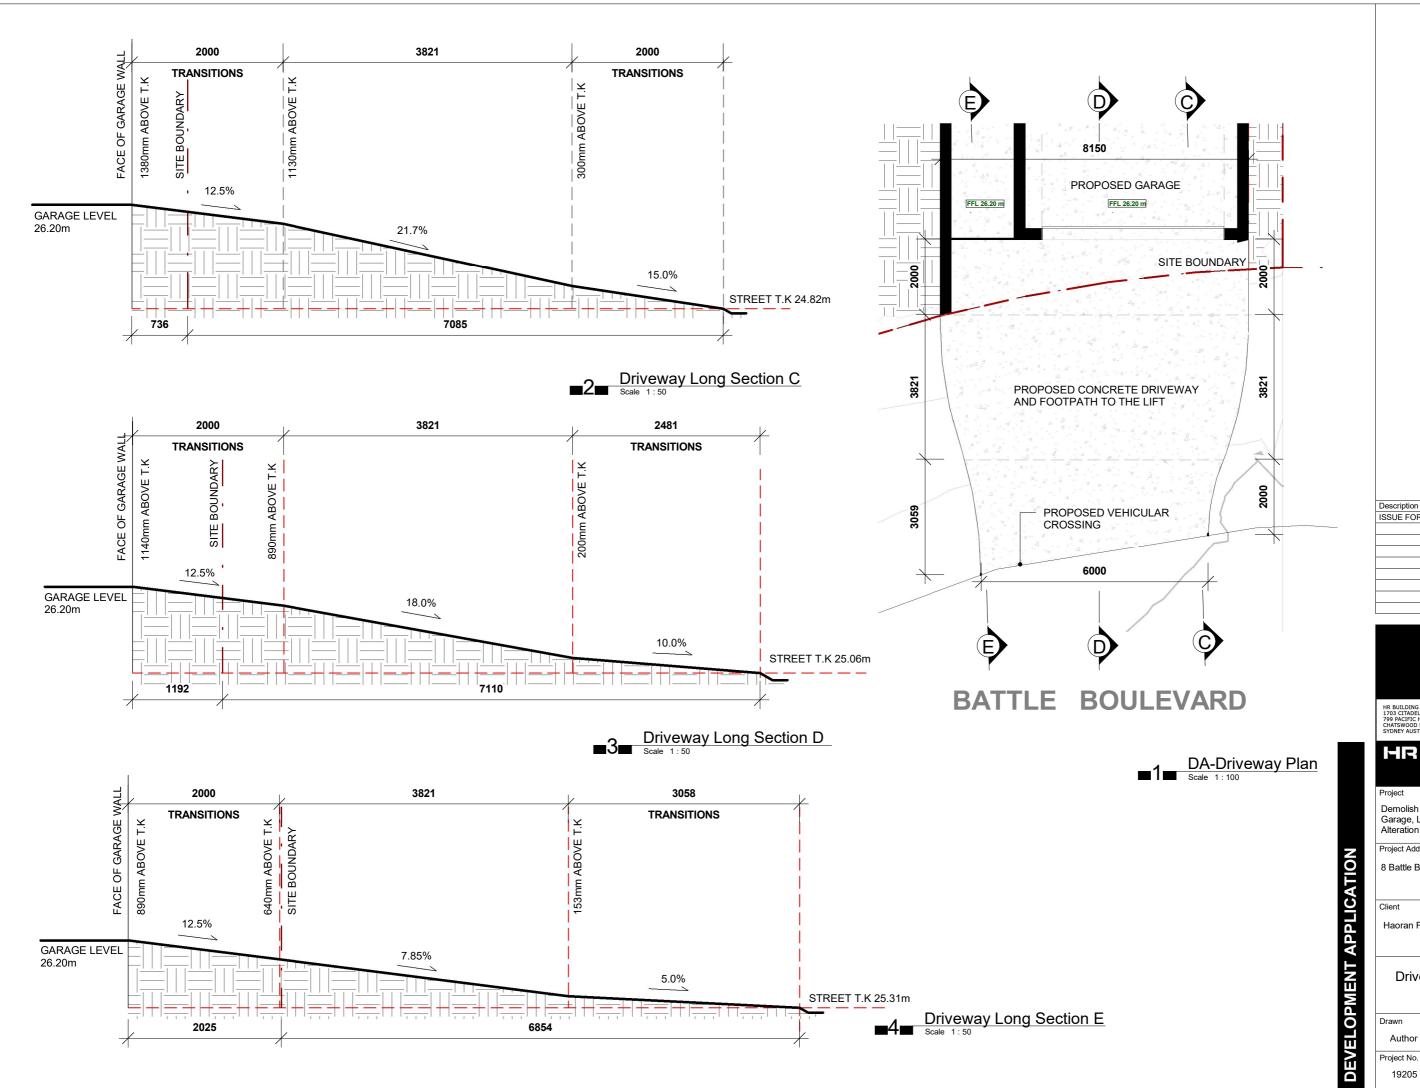

#### Driveway Plan & Long Section

| Drawn       | Scale @A3    | <b>^</b> |
|-------------|--------------|----------|
| Author      | As indicated |          |
| Project No. | Drawing No.  | Issue    |
| 19205       | DA-11        |          |