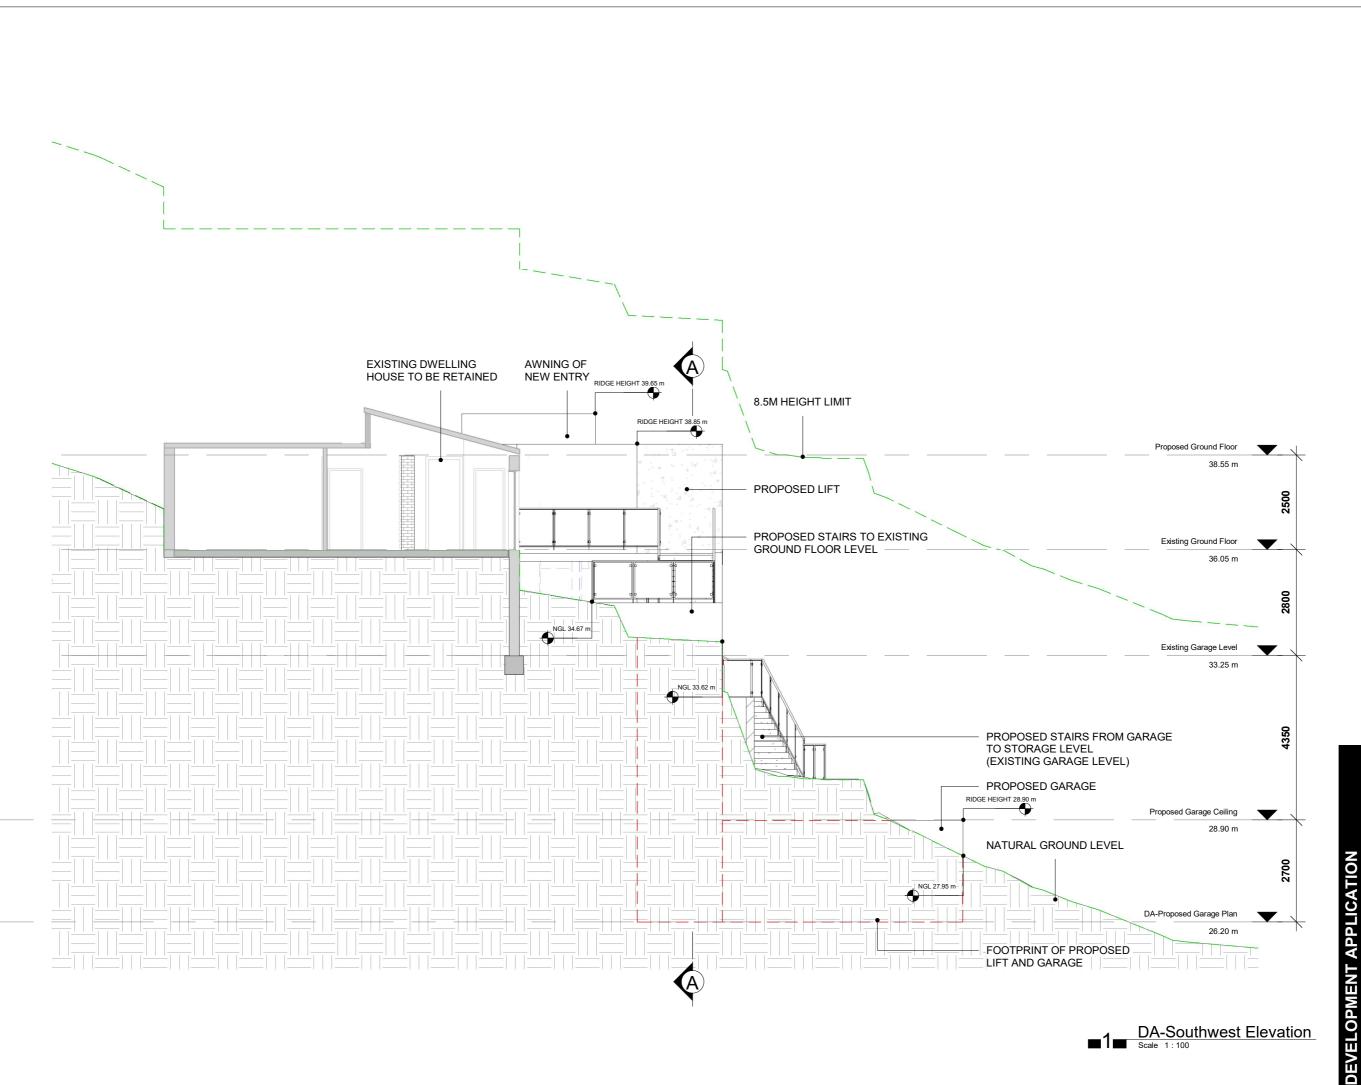

#### Southwest Elevation

| Drawn       | Scale @A3   |       |
|-------------|-------------|-------|
| JC          | 1 : 100     |       |
| Project No. | Drawing No. | Issue |
| 19205       | DA-08       |       |
|             |             |       |