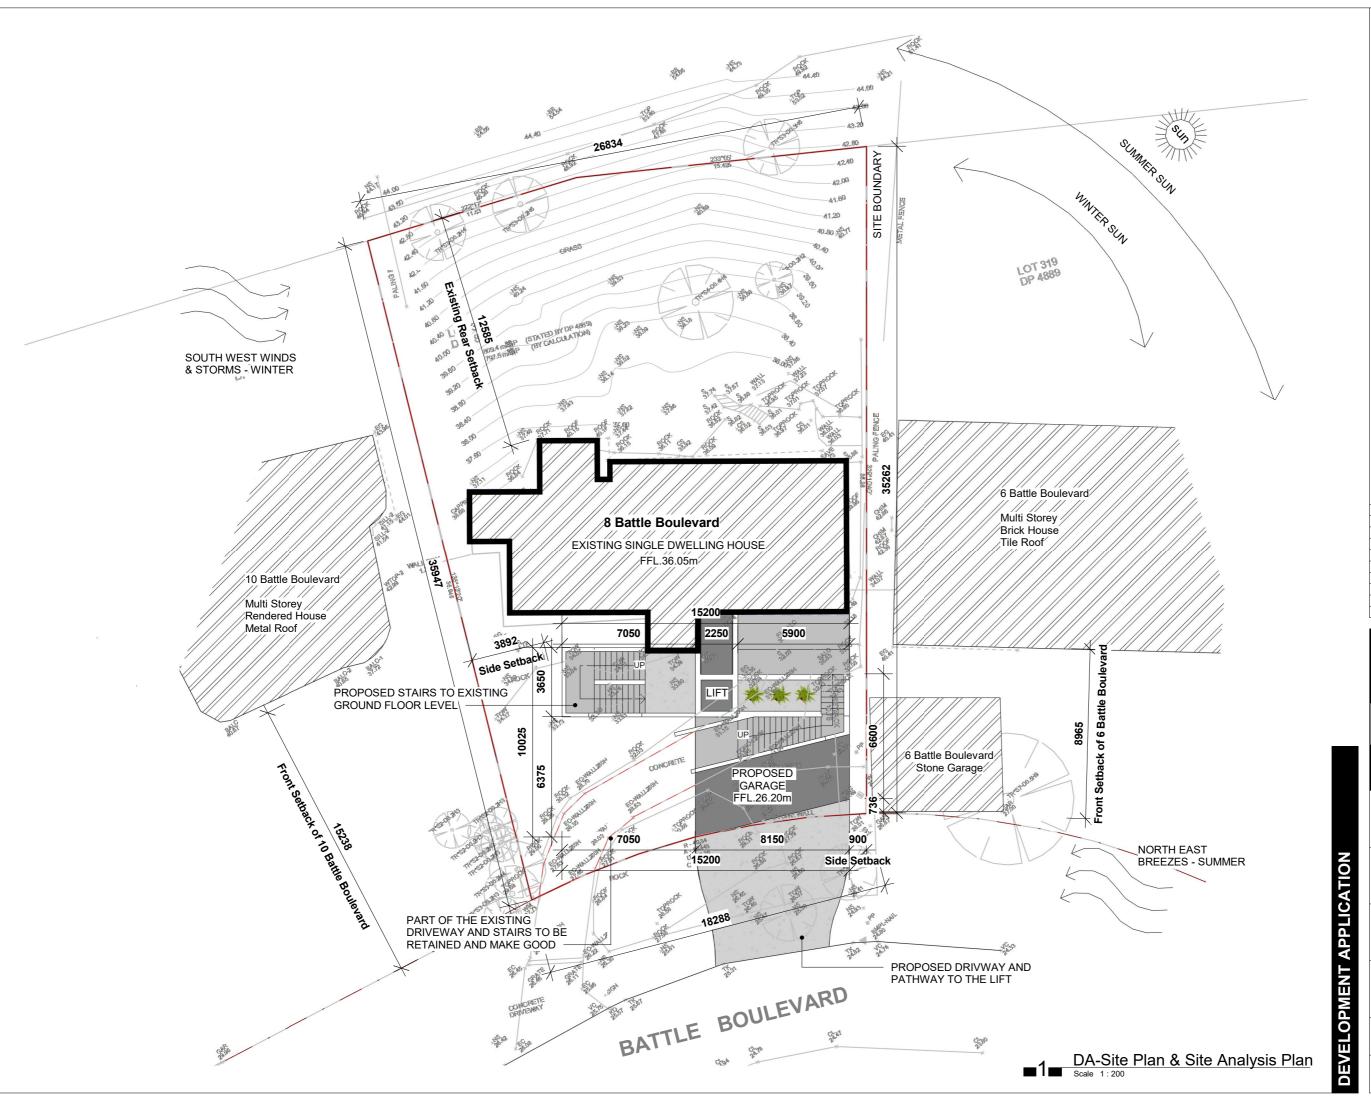

Site Plan & Site Analysis Plan

| 5 | Drawn       | Scale @A3   | <b>△</b> |
|---|-------------|-------------|----------|
|   | JC          | 1 : 200     |          |
| 7 | Project No. | Drawing No. | Issue    |
| 1 | 19205       | DA-01       |          |
|   |             |             |          |

#### SITE DATA

|                       | EXISTING  | PROPOSED  | REQUIRED  | COMPLY |
|-----------------------|-----------|-----------|-----------|--------|
| SITE AREA             | 809.4sqm  |           |           | Yes    |
| FLOOR AREA            | 136.79sqm | 152.59sqm | 323.76sqm | Yes    |
| FLOOR SPACE<br>RATIO  | 0.169:1   | 0.188:1   | 0.4:1     | Yes    |
| PRIVATE OPEN<br>SPACE | 372.8sqm  | 372.8sqm  | 18sqm     | Yes    |
| LANDSCAPE<br>AREA     | 582.9sqm  | 484.95sqm | 258.34sqm | Yes    |

#### **FLOORPLATE**

|                | EXISTING | PROPOSED | CONTROL | COMPLY  |
|----------------|----------|----------|---------|---------|
| FRONT SETBACK  | 8.72m    | 0        | 12.08m  | NO(SEE) |
| SIDE SETBACK 1 | 1.86m    | 0.9m     | 0.9m    | Yes     |
| SIDE SETBACK 2 | 1.00m    | 3.89m    | 0.9m    | Yes     |
| REAR SETBACK   | 12.97m   | 12.97m   | 8m      | Yes     |