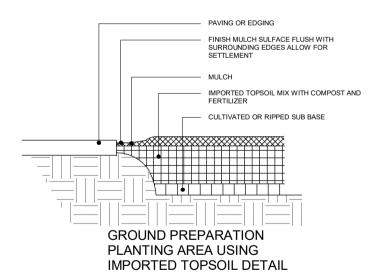

#### 5. Soil and Garden Bed Preparation

All plantings on grade are to be mix of cultivated site soils and imported organic mix.

Contractor to allow for application of pelletized organic

fertilser such as 'Organic life' and 'Blood and bone' or similar at time of planting works

#### 6.Mulching

All planting areas, unless otherwise specified, to be mulched with ANL or equivalent 'Forest blend' to 50mm deep with catchment dish to be left around base of plants.