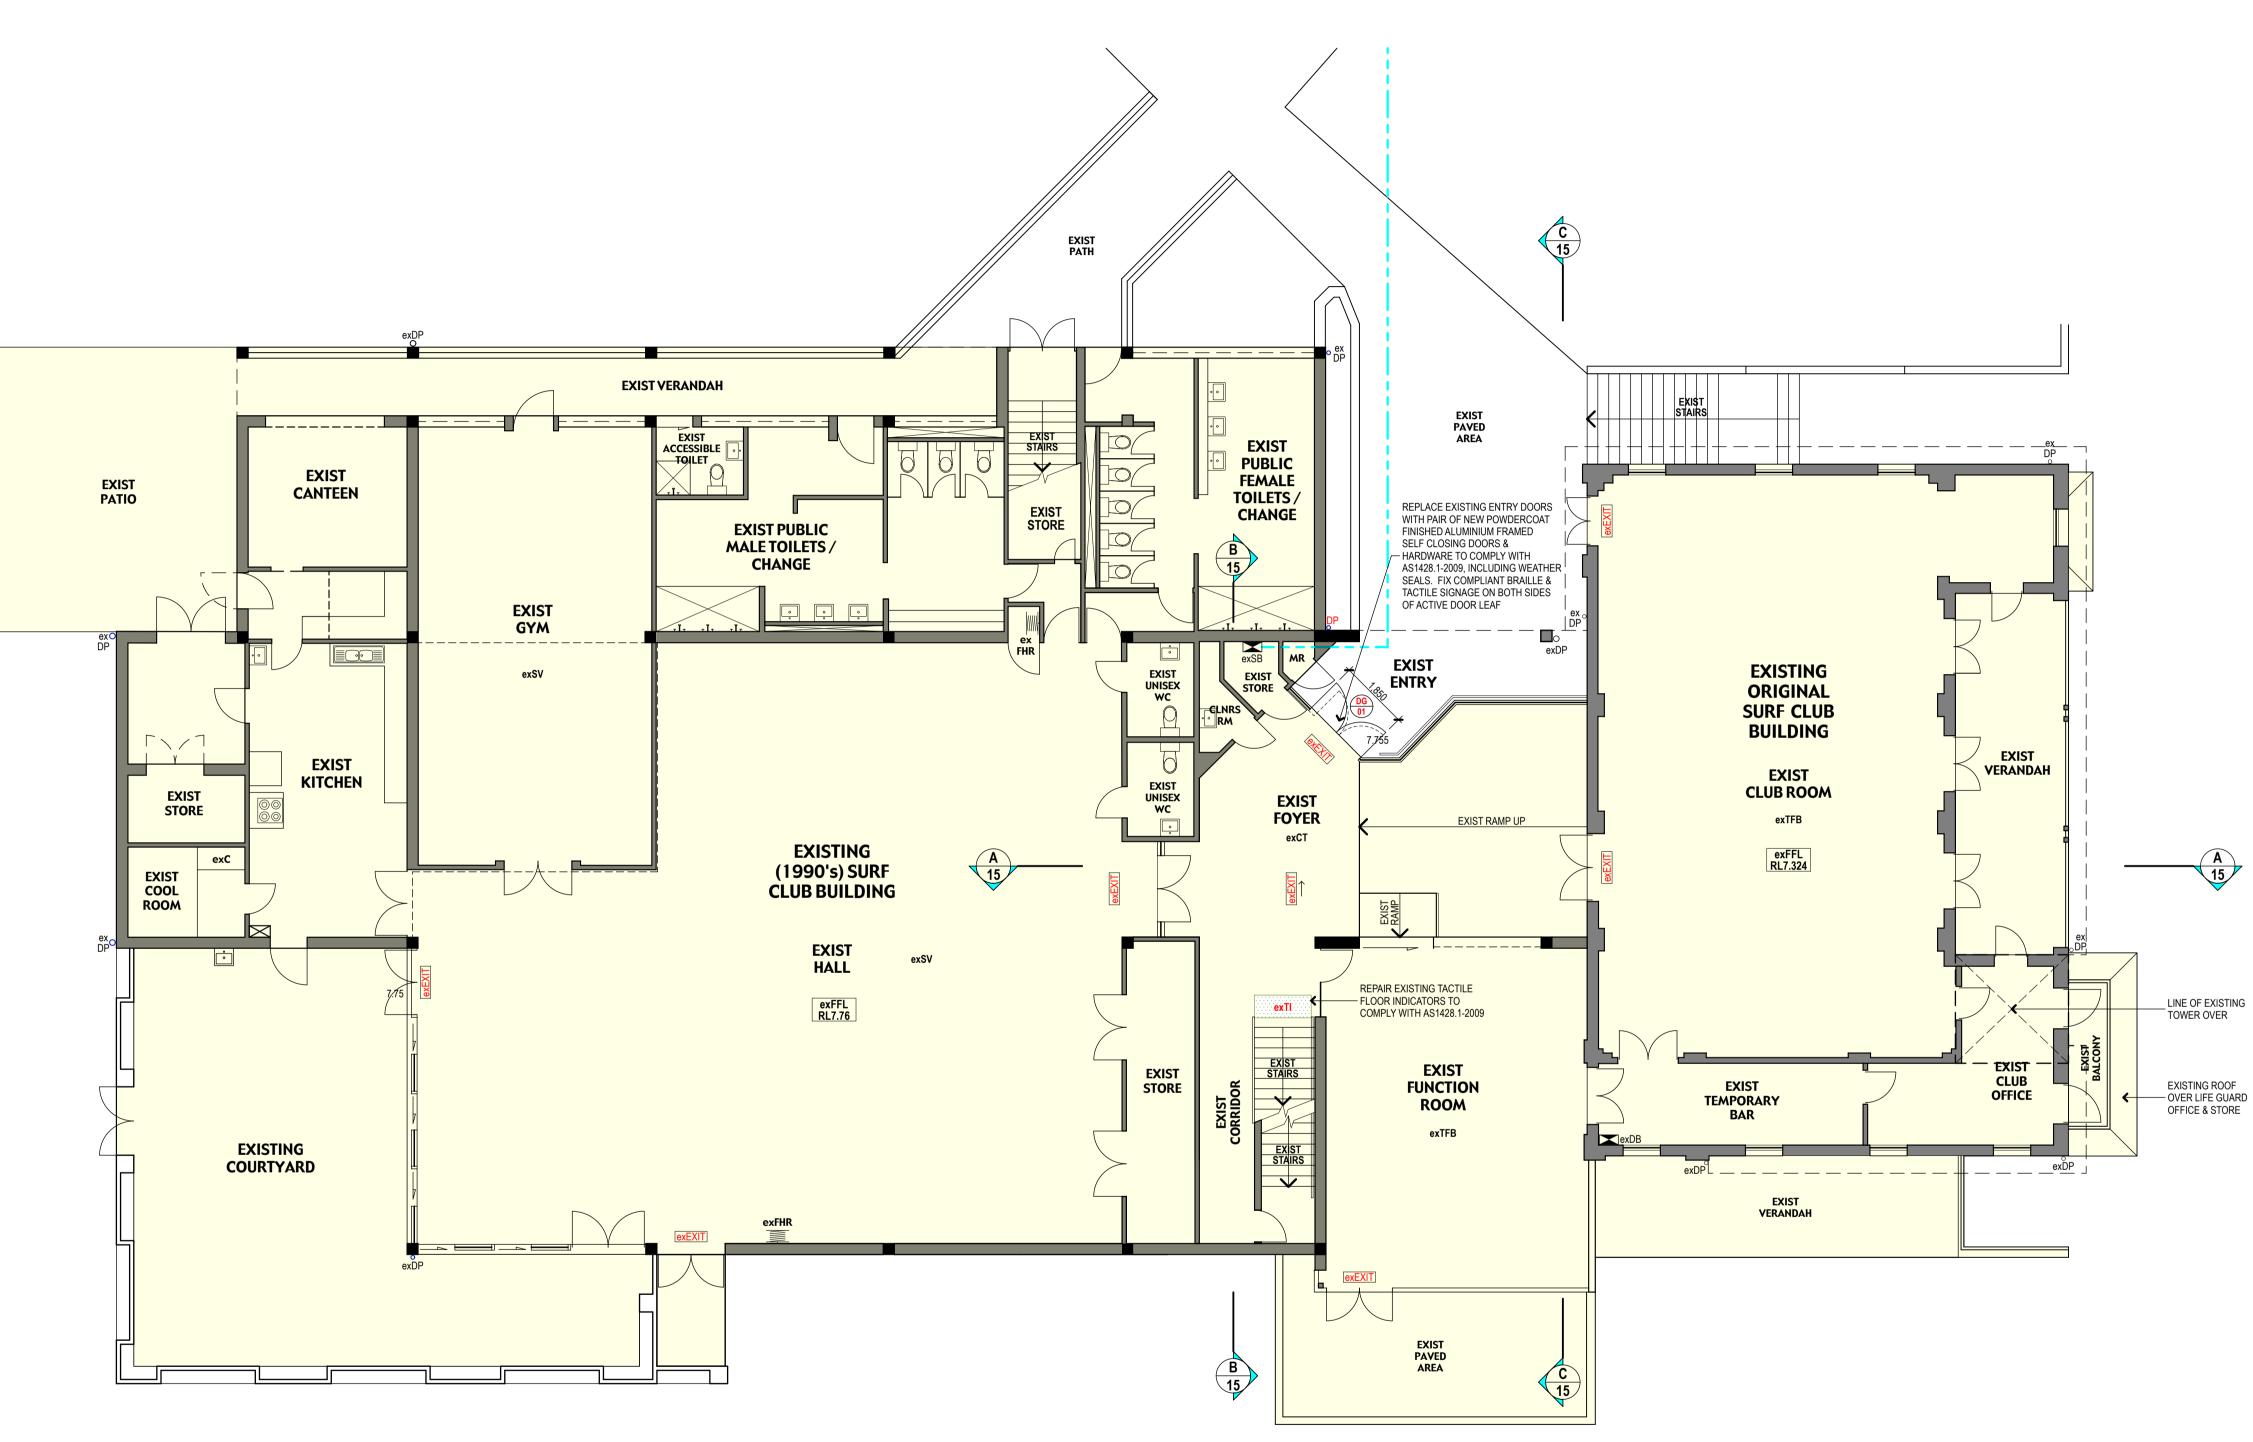

# **Issued for DA**

ITEM DATE DESCRIPTION

AMENDMENTS

Ground Floor Plan (Level 2) Scale 1:100

# LEGEND

| CONC                      | CONCRETE                                                                    |
|---------------------------|-----------------------------------------------------------------------------|
| DP                        | DOWNPIPE                                                                    |
| EJ                        | EXPANSION JOINT (IN FLOOR)                                                  |
| exCONC                    |                                                                             |
| exCPT                     |                                                                             |
| exCRT                     | EXISTING CONCRETE ROOF TILES                                                |
| exCT<br>exDP              | EXISTING CERAMIC FLOOR TILES<br>EXISTING DOWNPIPE                           |
| exFE                      | EXISTING DOWNFIPE<br>EXISTING FIRE EXTINGUISHER                             |
| exRWO                     | EXISTING FINE EXTINGUISITER                                                 |
| exSV                      | EXISTING SHEET VINYL FLOORING                                               |
| exTFB                     | EXISTING TIMBER FLOOR BOARDS                                                |
| exTI                      | EXISTING TACTILE INDICATORS                                                 |
| PMR                       | PREFINISHED METAL ROOF SHEETING                                             |
| RWO                       | RAIN WATER OUTLET                                                           |
| SC                        | STEEL COLUMN TO STRUCT ENGRS DETAILS                                        |
| TI                        | TACTILE INDICATORS                                                          |
|                           | EXISTING WALLS                                                              |
|                           | NEW FRAMED WALLS                                                            |
| //////                    | NEW MASONRY WALLS                                                           |
|                           | NEW REINF CONC BLOCK WALLS                                                  |
|                           | EXISTING ENCLOSED SPACE TO<br>BE RETAINED                                   |
|                           | EXISTING WALLS / STRUCTURES<br>TO BE DEMOLISHED                             |
| exFHR                     | EXISTING FIRE HOSE REEL                                                     |
| FHR                       | FIRE HOSE REEL TO HYDRAULIC<br>ENGRS DETAILS                                |
| <sup>7</sup> 9. ex<br>SWP | EXISTING SITE LEVEL                                                         |
|                           | EXISTING STORMWATER PIT                                                     |
| SWP                       | STORMWATER PIT                                                              |
| DG<br>01                  | DOOR / FLOOR LEVEL<br>DOOR NUMBER                                           |
| WG<br>01                  | WINDOW / FLOOR LEVEL<br>WINDOW NUMBER                                       |
| SG<br>01                  | SCREEN / FLOR LEVEL<br>SCREEN NUMBER                                        |
|                           | (SUN) LOUVRE / FLOOR LEVEL<br>(SUN) LOUVRE NUMBER                           |
| WL<br>01                  | WALL (VENTILATION) LOUVRE / FLOOR LEVEL<br>WALL (VENTILATION) LOUVRE NUMBER |
| A                         | ACTIVE DOOR                                                                 |
| G.06                      | LEVEL / (ROOM / SITE) AREA NUMBER                                           |
| +                         | SPOT LEVEL                                                                  |
| exEXIT                    | EXISTING ILLUMINATED EXIT SIGN                                              |
| EXIT                      | NEW ILLUMINATED EXIT SIGN                                                   |
| SB ex                     | EXISTING ELECTRICAL SWITCH BOARD                                            |
| ex<br>DB                  | EXISTING ELECTRICAL DISTRIBUTION BOARD                                      |
|                           |                                                                             |

# LEGEND

| LLOLIND    |                                                                             |
|------------|-----------------------------------------------------------------------------|
| CONC       | CONCRETE                                                                    |
| DP         | DOWNPIPE                                                                    |
| EJ         | EXPANSION JOINT (IN FLOOR)                                                  |
| exCONC     | EXISTING CONCRETE                                                           |
| exCPT      | EXISTING CARPET                                                             |
| exCRT      | EXISTING CONCRETE ROOF TILES                                                |
| exCT       | EXISTING CERAMIC FLOOR TILES                                                |
| exDP       | EXISTING DOWNPIPE                                                           |
| exFE       | EXISTING FIRE EXTINGUISHER                                                  |
| exRWO      | EXISTING RAIN WATER OUTLET                                                  |
| exSV       | EXISTING SHEET VINYL FLOORING                                               |
| exTFB      | EXISTING TIMBER FLOOR BOARDS                                                |
| exTI       | EXISTING TACTILE INDICATORS                                                 |
| PMR        | PREFINISHED METAL ROOF SHEETING                                             |
| RWO        | RAIN WATER OUTLET                                                           |
| SC<br>TI   | STEEL COLUMN TO STRUCT ENGRS DETAILS                                        |
| 11         | TACTILE INDICATORS                                                          |
|            | EXISTING WALLS                                                              |
|            | NEW FRAMED WALLS                                                            |
|            | NEW MASONRY WALLS                                                           |
|            | NEW REINF CONC BLOCK WALLS                                                  |
|            | EXISTING ENCLOSED SPACE TO<br>BE RETAINED                                   |
|            | EXISTING WALLS / STRUCTURES<br>TO BE DEMOLISHED                             |
| exFHR      | EXISTING FIRE HOSE REEL                                                     |
| FHR        | FIRE HOSE REEL TO HYDRAULIC<br>ENGRS DETAILS                                |
| 79.07      | EXISTING SITE LEVEL                                                         |
|            | EXISTING STORMWATER PIT                                                     |
| SWP        | STORMWATER PIT                                                              |
| DG<br>01   | DOOR / FLOOR LEVEL<br>DOOR NUMBER                                           |
| WG<br>01   | WINDOW / FLOOR LEVEL<br>WINDOW NUMBER                                       |
| SG<br>01   | SCREEN / FLOR LEVEL<br>SCREEN NUMBER                                        |
|            | (SUN) LOUVRE / FLOOR LEVEL<br>(SUN) LOUVRE NUMBER                           |
| WL<br>01   | WALL (VENTILATION) LOUVRE / FLOOR LEVEL<br>WALL (VENTILATION) LOUVRE NUMBER |
| A          | ACTIVE DOOR                                                                 |
| G.06       | LEVEL / (ROOM / SITE) AREA NUMBER                                           |
| +          | SPOT LEVEL                                                                  |
| exEXIT     | EXISTING ILLUMINATED EXIT SIGN                                              |
| EXIT       | NEW ILLUMINATED EXIT SIGN                                                   |
| SB ex      | EXISTING ELECTRICAL SWITCH BOARD                                            |
| ► ex<br>DB | EXISTING ELECTRICAL DISTRIBUTION BOARD                                      |
|            |                                                                             |