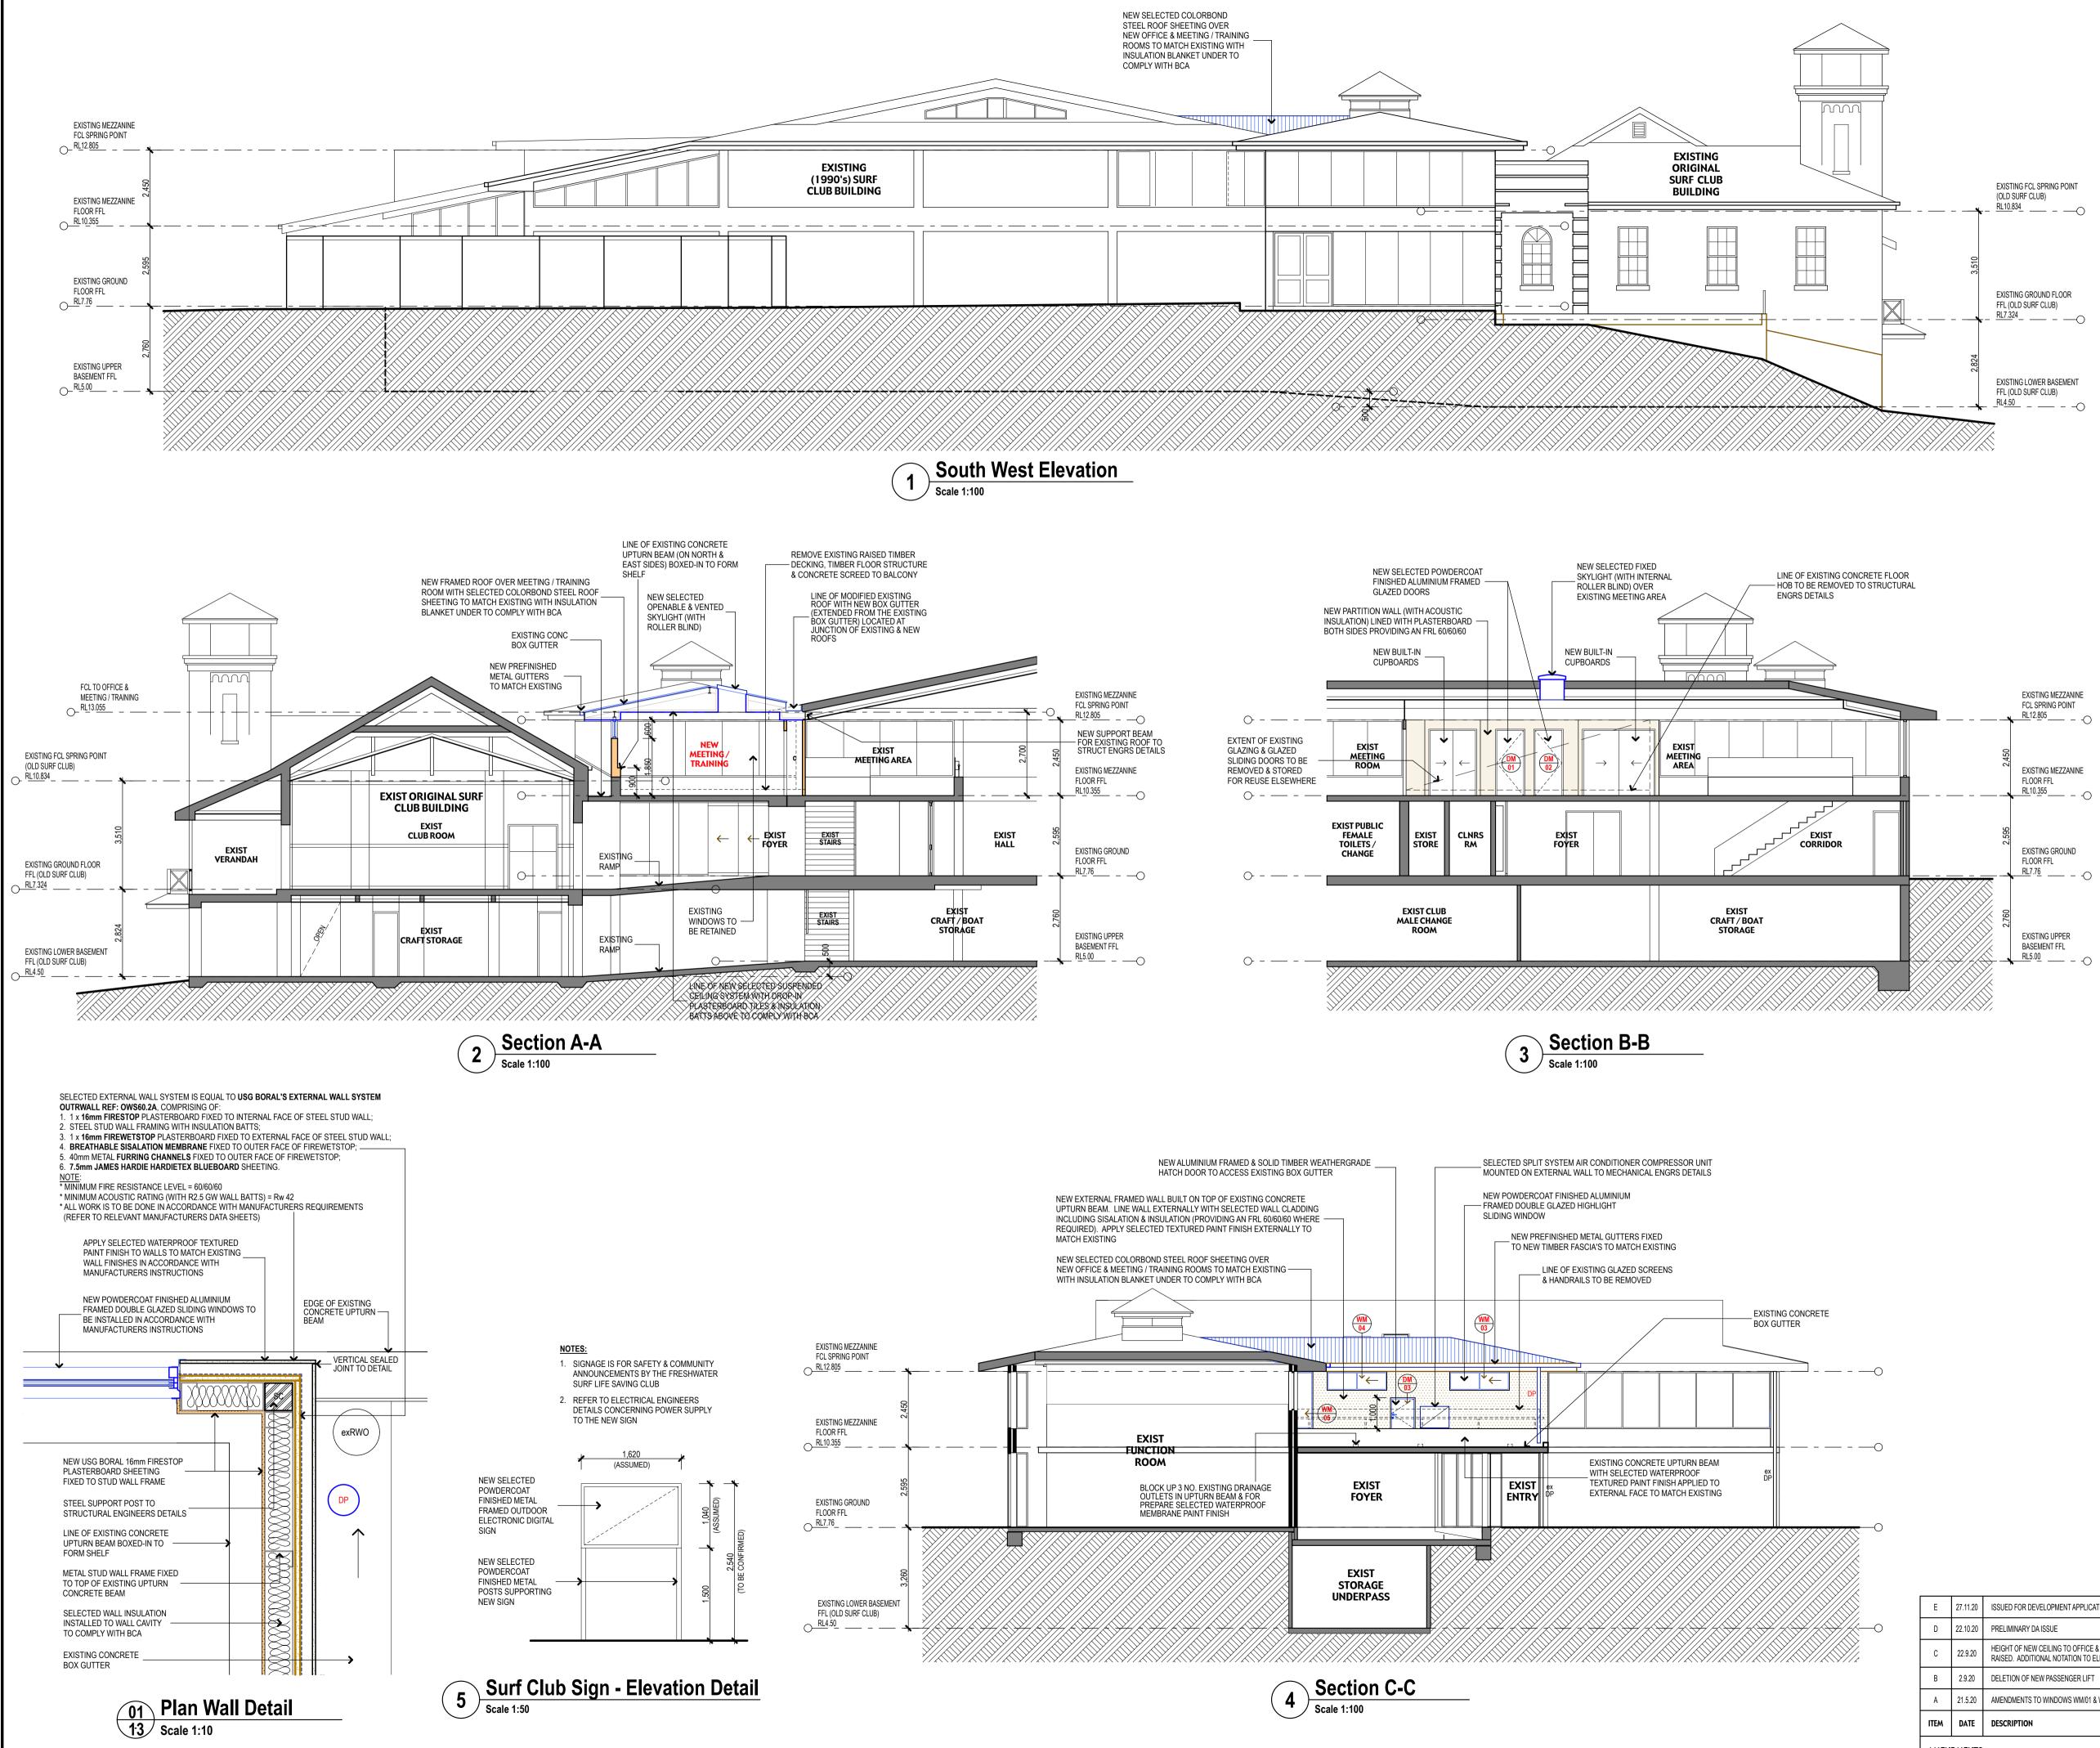

North East Elevation Scale 1:100 2

# **Issued for DA**

| CLIENT:<br>NORTHERI                                                                                                                                                                 | CLIENT:<br>NORTHERN BEACHES COUNCIL |                 |                         |                                                                |  |
|-------------------------------------------------------------------------------------------------------------------------------------------------------------------------------------|-------------------------------------|-----------------|-------------------------|----------------------------------------------------------------|--|
| PROJECT:<br>PROPOSED ALTERATIONS AND<br>ADDITIONS TO FRESHWATER SURF LIFE<br>SAVING CLUB<br>KOOLOORA AVENUE, FRESHWATER NSW 2096<br>Council Reserve<br>Zoned RE2 Public Reservation |                                     |                 |                         |                                                                |  |
| THIS DRAWING:<br>ELEVATIONS, SECTIONS,<br>DETAILS & SIGNAGE                                                                                                                         |                                     |                 |                         |                                                                |  |
| ABN 72 636 317 85                                                                                                                                                                   | Priestleys architects               |                 |                         |                                                                |  |
| <ul> <li>PETER PRIESTLEY A:</li> <li>UNIT 14/18 SHINFI<br/>TELEPHONE: 9483</li> <li>MICHAEL L. BARLO<br/>RUSSELL A. BRAM</li> </ul>                                                 | ELD AVENUE<br>2 8123<br>OW (Reg. N  |                 | ID.                     | M E M B E R<br>THE ROTAL AUSTRALIAN<br>INSTITUTE OF ARCHITECTS |  |
| <b>Drawn:</b> RAB                                                                                                                                                                   | Chkd: RAB                           | Plot Date:      | 27.11.2                 | 0                                                              |  |
| Date: 9.4.20                                                                                                                                                                        |                                     | Drawing n       | 0.                      |                                                                |  |
| Scales: 1:100                                                                                                                                                                       |                                     | 22              | 00                      | 2.15/e                                                         |  |
| Issue: DA                                                                                                                                                                           |                                     |                 |                         |                                                                |  |
|                                                                                                                                                                                     | T BE USED FOR ANY                   | OTHER PURPOSE T | HAN THAT I<br>R ANY PAR |                                                                |  |