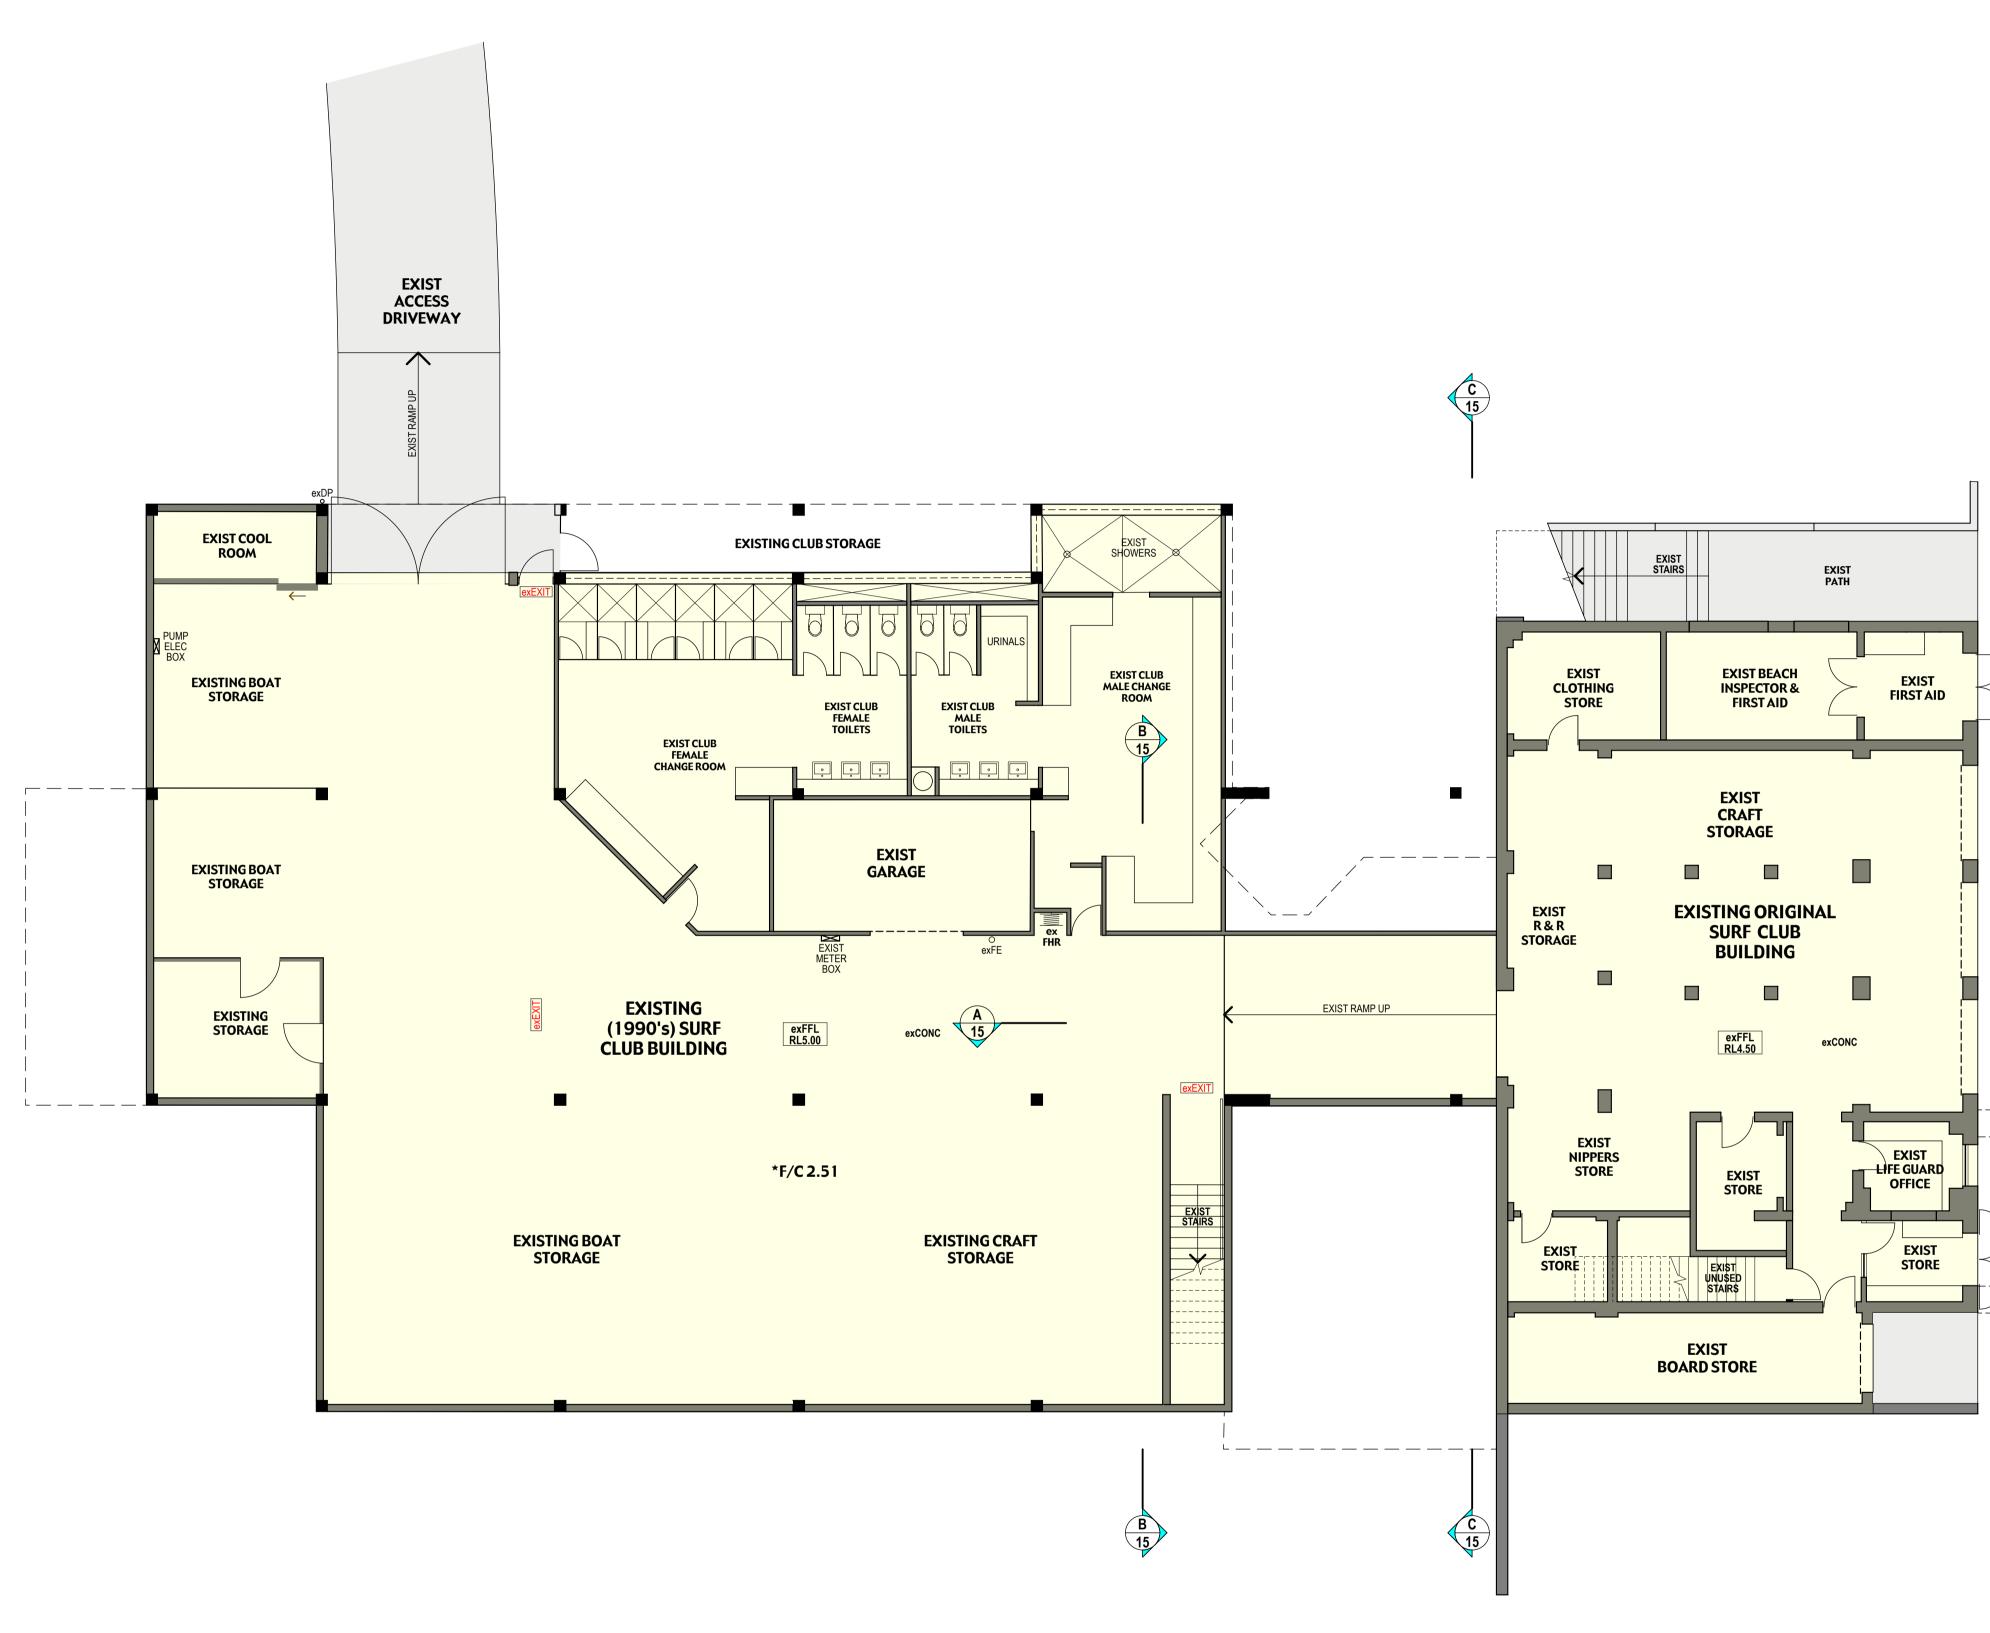

Basement Floor Plan (Level 1) Scale 1:100

## NOTES

- 1. THE CONTRACTOR IS TO CHECK ALL DIMENSIONS AND LEVELS BEFORE COMMENCING WORK. LEVELS AND DIMENSIONS ARE NOT TO BE SCALED FROM DRAWINGS BUT DETERMINED ON SITE. USE OF ALL MATERIALS NOTED AND SPECIFIED ARE TO BE USED AND FIXED IN ACCORDANCE WITH MANUFACTURERS INSTRUCTIONS.
- 2. REFER TO CIVIL, STRUCTURAL, HYDRAULIC, ELECTRICAL & MECHANICAL DRAWINGS & ASSOCIATED SPECIFICATIONS FOR DETAILED INFORMATION CONCERNING WORKS ASSOCIATED WITH CIVIL, STRUCTURAL, HYDRAULIC, ELECTRICAL & MECHANICAL WORKS.
- 3. UNLESS OTHERWISE NOTED DIMENSIONS ASSOCIATED WITH: EXTERNAL & INTERNAL MASONRY WALLS ARE GENERALLY TO THE FACE OF THE UNFINISHED MASONRY WALLS ONLY; & ASSOCIATED WITH EXTERNAL & INTERNAL FRAMED WALLS ARE TO THE WALL FRAMES ONLY.
- THE CONTRACTOR IS TO MAKE GOOD TO ALL SURFACES & FINISHES WHERE EXISTING BUILDING ELEMENTS, FIXED FURNITURE, FIXED EQUIPMENT, FITTINGS, ETC. ARE DEMOLISHED & / OR REMOVED.
- 5. ALL WORK IS TO BE DONE STRICTLY IN ACCORDANCE WITH THE REQUIREMENTS OF THE BUILDING CODE OF AUSTRALIA (BCA), THE AUSTRALIAN STANDARDS, MANUFACTURERS INSTRUCTIONS & ANY OTHER RELEVANT CODES & AUTHORITIES.
- 6. THE <u>CLOUDED</u> AREAS SHOWN INDICATE WHERE RECENT REVISIONS HAVE BEEN MADE TO THE DRAWINGS. REFER TO THE AMENDMENTS COLUMN.
- 7. THE EXISTING SMOKE DETECTION SYSTEM, ALARM SYSTEM AND BUILDING OCCUPANT WARNING SYSTEM ARE TO BE ASSESSED AS BEING COMPLIANT WITH THE BCA & RELEVANT AUSTRALIAN STANDARDS. IF THESE ARE NOT COMPLIANT &/OR DON'T EXIST, THESE MUST BE UPGRADED OR INSTALLED TO COMPLY WITH THE BCA REQUIREMENTS.

# LEGEND

| CONC                      | CONCRETE                                                                    |
|---------------------------|-----------------------------------------------------------------------------|
| DP                        | DOWNPIPE                                                                    |
| EJ                        | EXPANSION JOINT (IN FLOOR)                                                  |
| exCONC                    |                                                                             |
| exCPT                     |                                                                             |
| exCRT                     | EXISTING CONCRETE ROOF TILES                                                |
| exCT<br>exDP              | EXISTING CERAMIC FLOOR TILES<br>EXISTING DOWNPIPE                           |
| exFE                      | EXISTING DOWNFIPE<br>EXISTING FIRE EXTINGUISHER                             |
| exRWO                     | EXISTING FINE EXTINGUISITER                                                 |
| exSV                      | EXISTING SHEET VINYL FLOORING                                               |
| exTFB                     | EXISTING TIMBER FLOOR BOARDS                                                |
| exTI                      | EXISTING TACTILE INDICATORS                                                 |
| PMR                       | PREFINISHED METAL ROOF SHEETING                                             |
| RWO                       | RAIN WATER OUTLET                                                           |
| SC                        | STEEL COLUMN TO STRUCT ENGRS DETAILS                                        |
| TI                        | TACTILE INDICATORS                                                          |
|                           | EXISTING WALLS                                                              |
|                           | NEW FRAMED WALLS                                                            |
| //////                    | NEW MASONRY WALLS                                                           |
|                           | NEW REINF CONC BLOCK WALLS                                                  |
|                           | EXISTING ENCLOSED SPACE TO<br>BE RETAINED                                   |
|                           | EXISTING WALLS / STRUCTURES<br>TO BE DEMOLISHED                             |
| exFHR                     | EXISTING FIRE HOSE REEL                                                     |
| FHR                       | FIRE HOSE REEL TO HYDRAULIC<br>ENGRS DETAILS                                |
| <sup>7</sup> 9. ex<br>SWP | EXISTING SITE LEVEL                                                         |
|                           | EXISTING STORMWATER PIT                                                     |
| SWP                       | STORMWATER PIT                                                              |
| DG<br>01                  | DOOR / FLOOR LEVEL<br>DOOR NUMBER                                           |
| WG<br>01                  | WINDOW / FLOOR LEVEL<br>WINDOW NUMBER                                       |
| SG<br>01                  | SCREEN / FLOR LEVEL<br>SCREEN NUMBER                                        |
|                           | (SUN) LOUVRE / FLOOR LEVEL<br>(SUN) LOUVRE NUMBER                           |
| WL<br>01                  | WALL (VENTILATION) LOUVRE / FLOOR LEVEL<br>WALL (VENTILATION) LOUVRE NUMBER |
| A                         | ACTIVE DOOR                                                                 |
| G.06                      | LEVEL / (ROOM / SITE) AREA NUMBER                                           |
| +                         | SPOT LEVEL                                                                  |
| exEXIT                    | EXISTING ILLUMINATED EXIT SIGN                                              |
| EXIT                      | NEW ILLUMINATED EXIT SIGN                                                   |
| SB ex                     | EXISTING ELECTRICAL SWITCH BOARD                                            |
| ex<br>DB                  | EXISTING ELECTRICAL DISTRIBUTION BOARD                                      |
|                           |                                                                             |