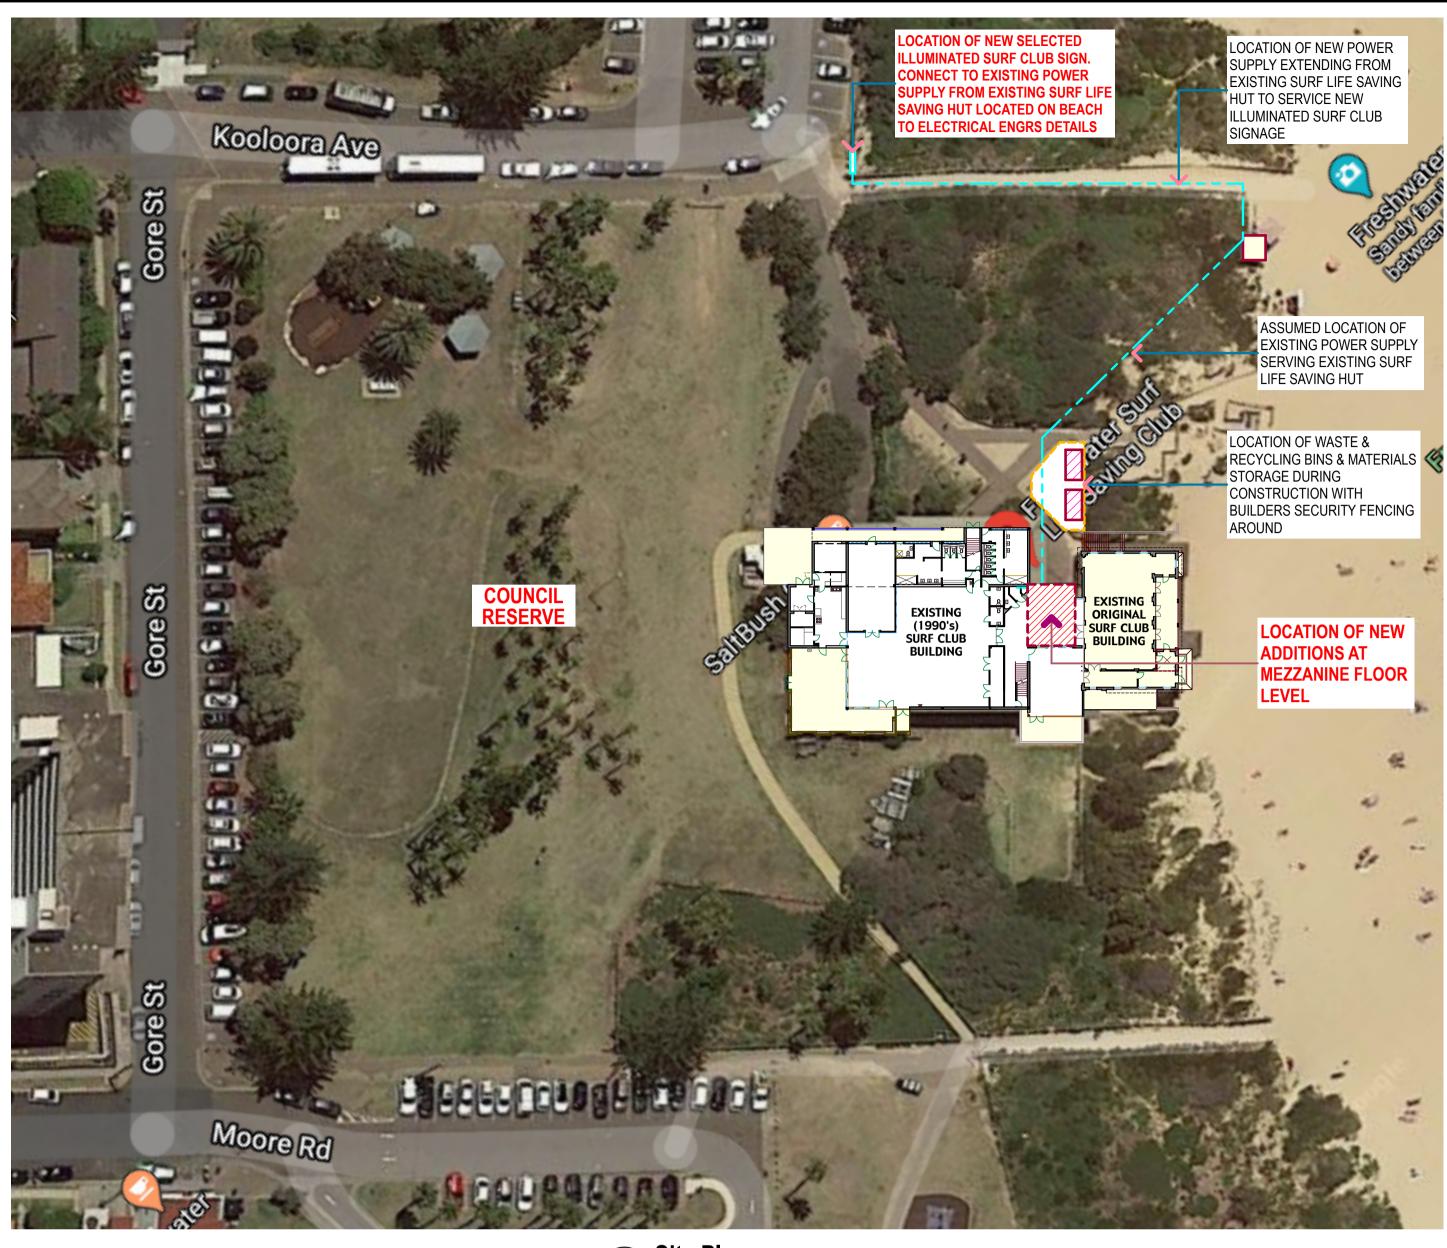

2 Site Plan Scale 1:500

NOTES

- 1. THE CONTRACTOR IS TO CHECK ALL DIMENSIONS AND LEVELS BEFORE COMMENCING WORK. LEVELS AND DIMENSIONS ARE NOT TO BE SCALED FROM DRAWINGS BUT DETERMINED ON SITE. USE OF ALL MATERIALS NOTED AND SPECIFIED ARE TO BE USED AND FIXED IN ACCORDANCE WITH MANUFACTURERS INSTRUCTIONS.
- 2. REFER TO CIVIL, STRUCTURAL, HYDRAULIC, ELECTRICAL & MECHANICAL DRAWINGS & ASSOCIATED SPECIFICATIONS FOR DETAILED INFORMATION CONCERNING WORKS ASSOCIATED WITH CIVIL, STRUCTURAL, HYDRAULIC, ELECTRICAL & MECHANICAL WORKS.
- 3. UNLESS OTHERWISE NOTED DIMENSIONS ASSOCIATED WITH: EXTERNAL & INTERNAL MASONRY WALLS ARE GENERALLY TO THE FACE OF THE UNFINISHED MASONRY WALLS ONLY; & ASSOCIATED WITH EXTERNAL & INTERNAL FRAMED WALLS ARE TO THE WALL FRAMES ONLY.
- 4. THE CONTRACTOR IS TO MAKE GOOD TO ALL SURFACES & FINISHES WHERE EXISTING BUILDING ELEMENTS, FIXED FURNITURE, FIXED EQUIPMENT, FITTINGS, ETC. ARE DEMOLISHED & / OR REMOVED.
- 5. ALL WORK IS TO BE DONE STRICTLY IN ACCORDANCE WITH THE REQUIREMENTS OF THE BUILDING CODE OF AUSTRALIA (BCA), THE AUSTRALIAN STANDARDS, MANUFACTURERS INSTRUCTIONS & ANY OTHER RELEVANT CODES & AUTHORITIES.
- THE <u>CLOUDED</u> AREAS SHOWN INDICATE WHERE RECENT REVISIONS HAVE BEEN MADE TO THE DRAWINGS. REFER TO THE AMENDMENTS COLUMN.