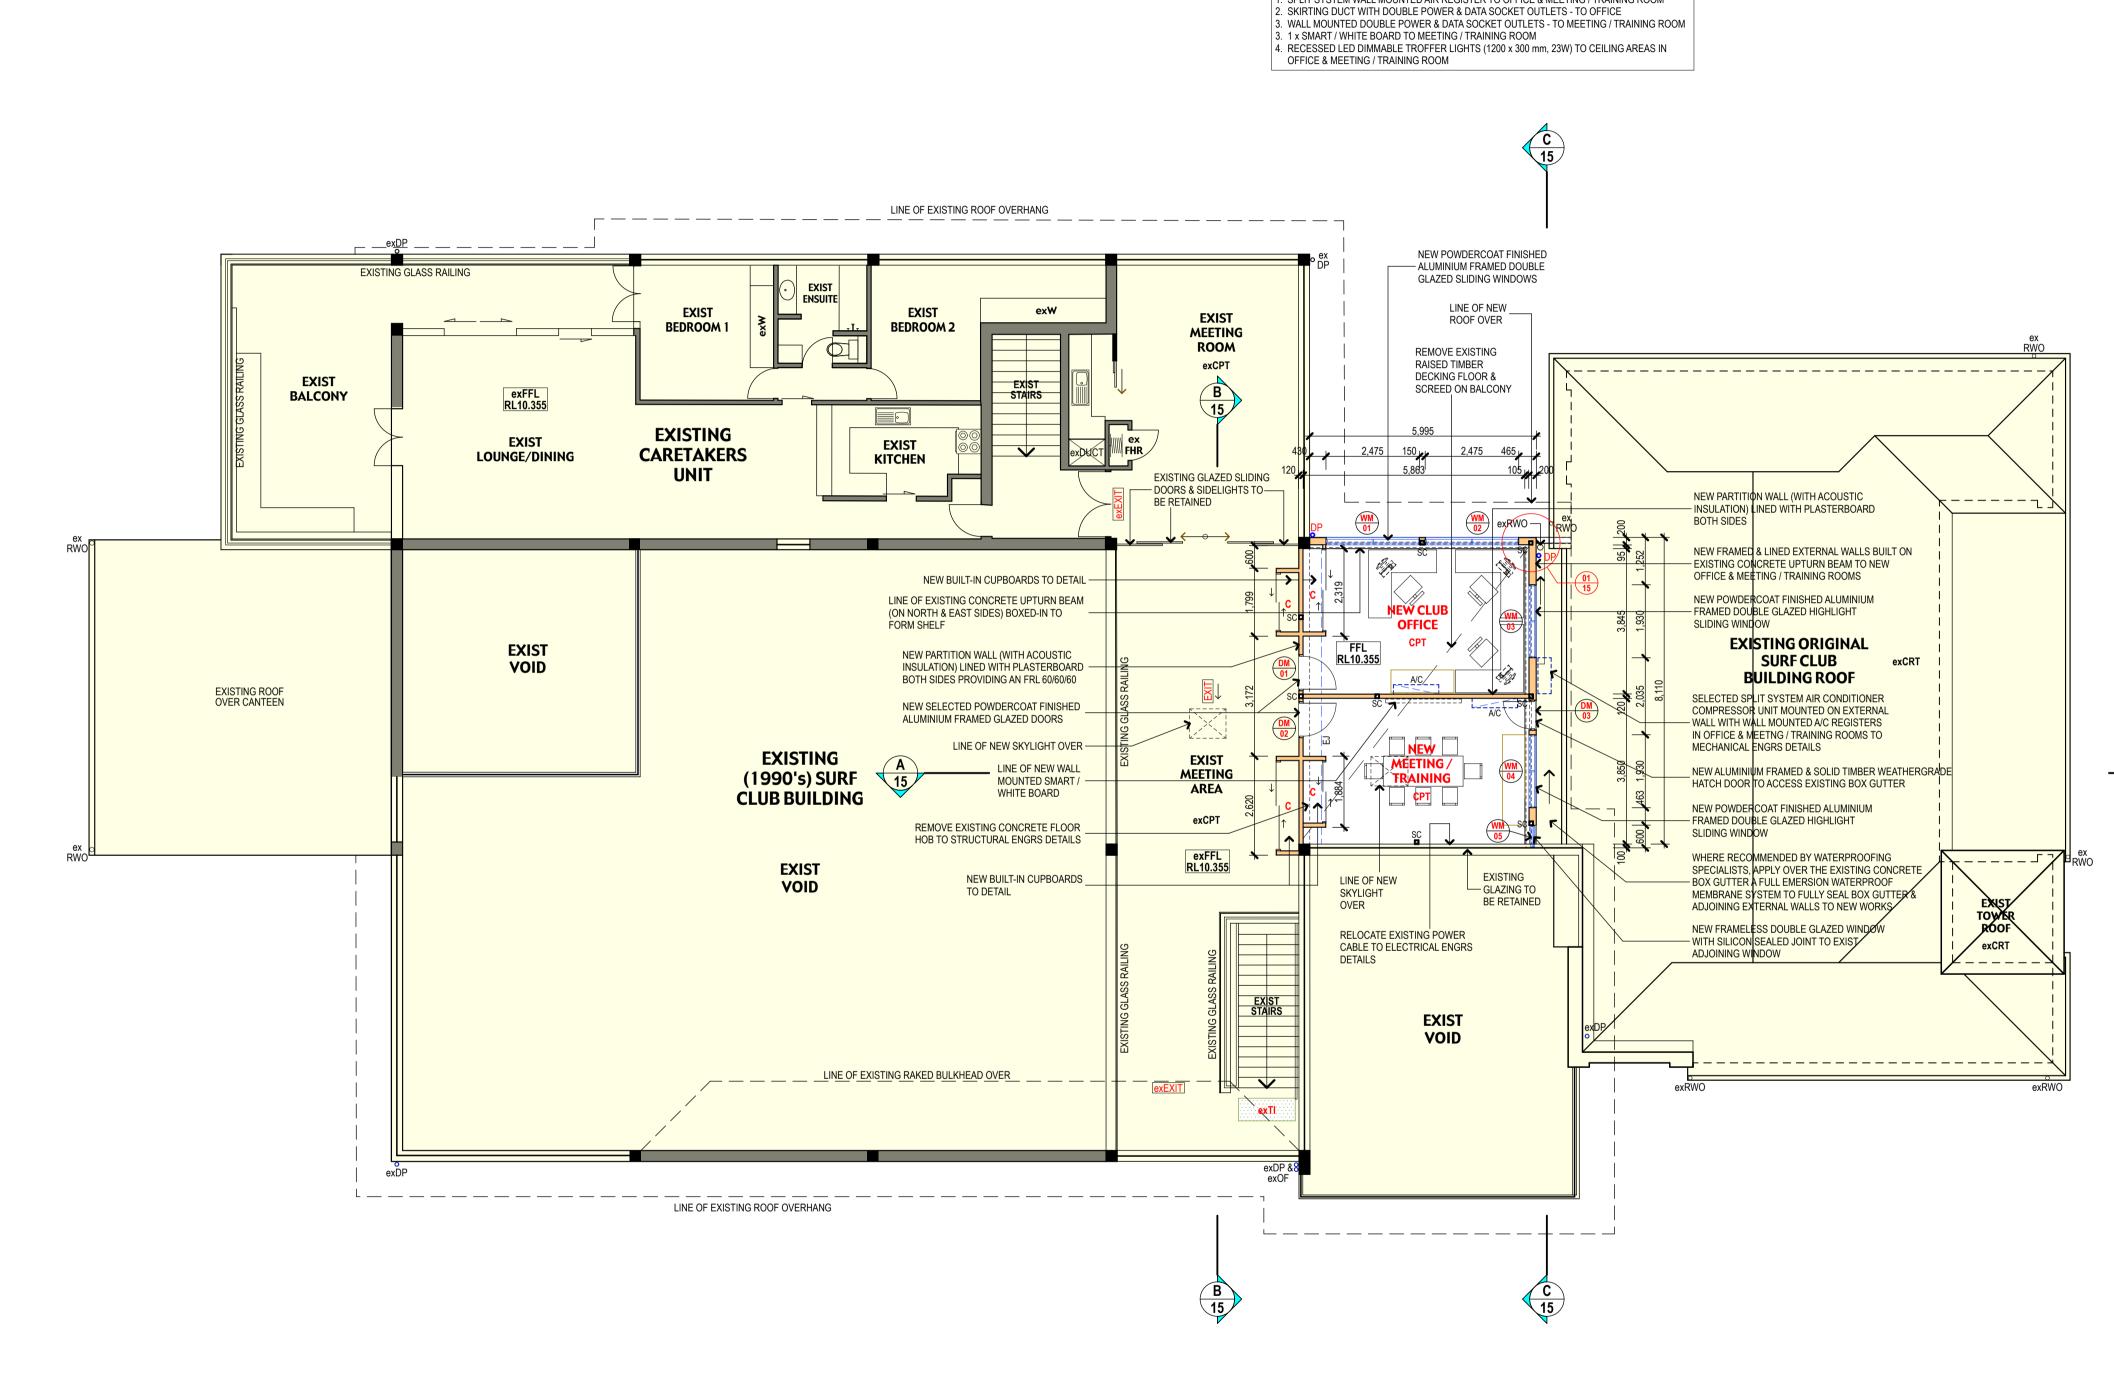

1. SPLIT SYSTEM WALL MOUNTED AIR REGISTER TO OFFICE & MEETING / TRAINING ROOM

Mezzanine Floor Plan (Level 3) Scale 1:100