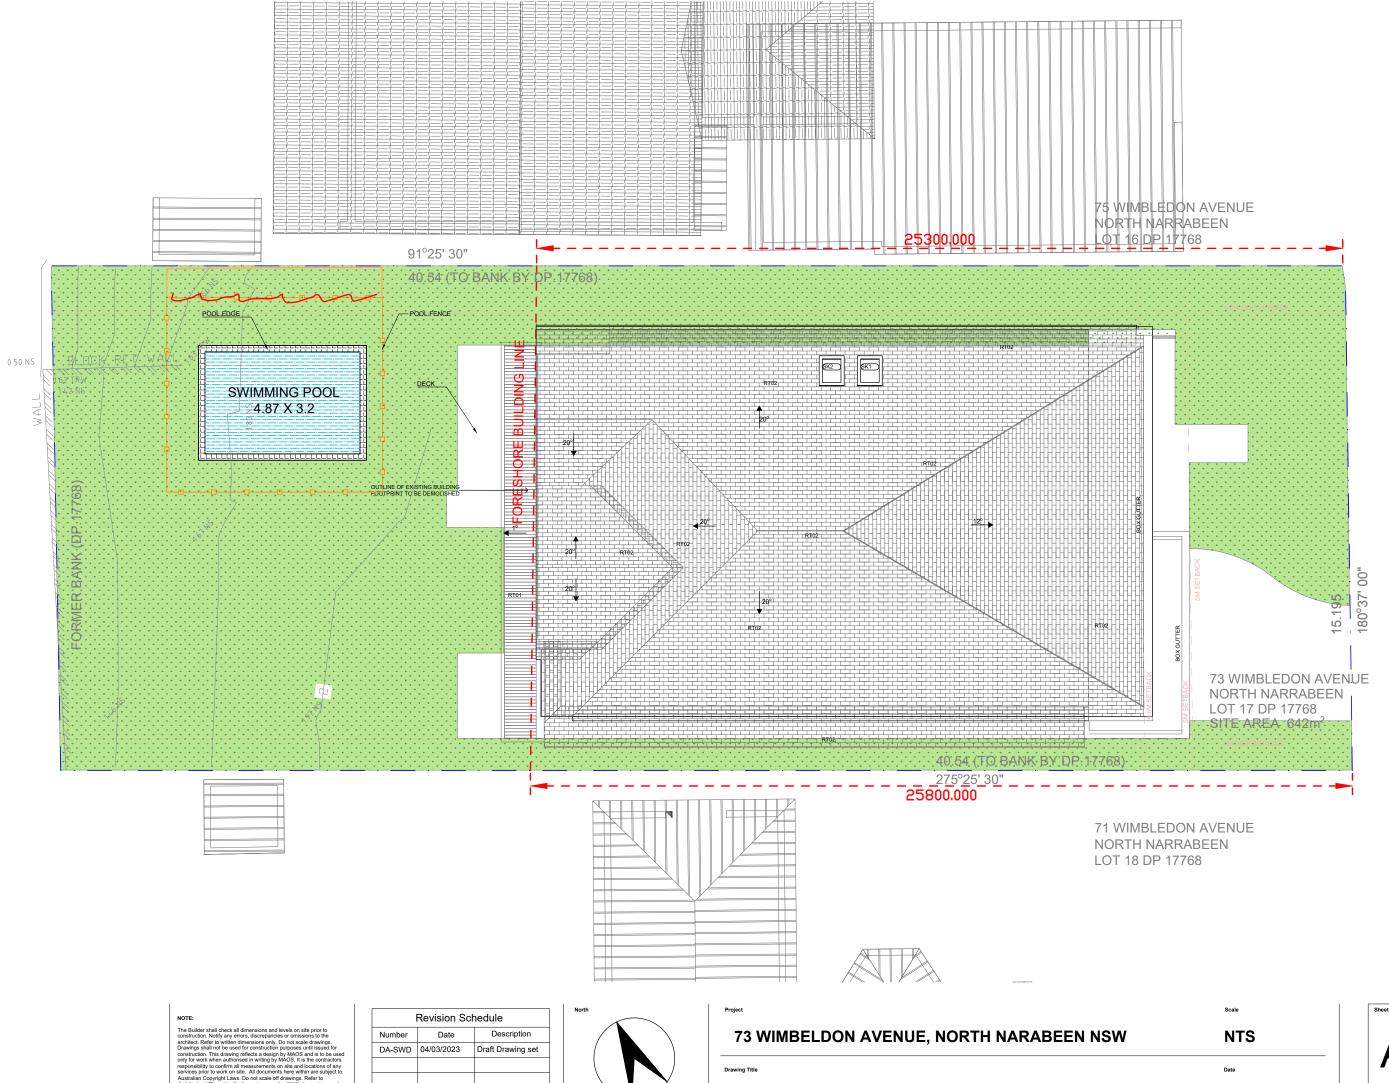

| Project                                 | Scale      |
|-----------------------------------------|------------|
| 73 WIMBELDON AVENUE, NORTH NARABEEN NSW | NTS        |
| Drawing Title                           | Date       |
| LANDSCAPE ROOF PLAN                     | 04-03-2023 |