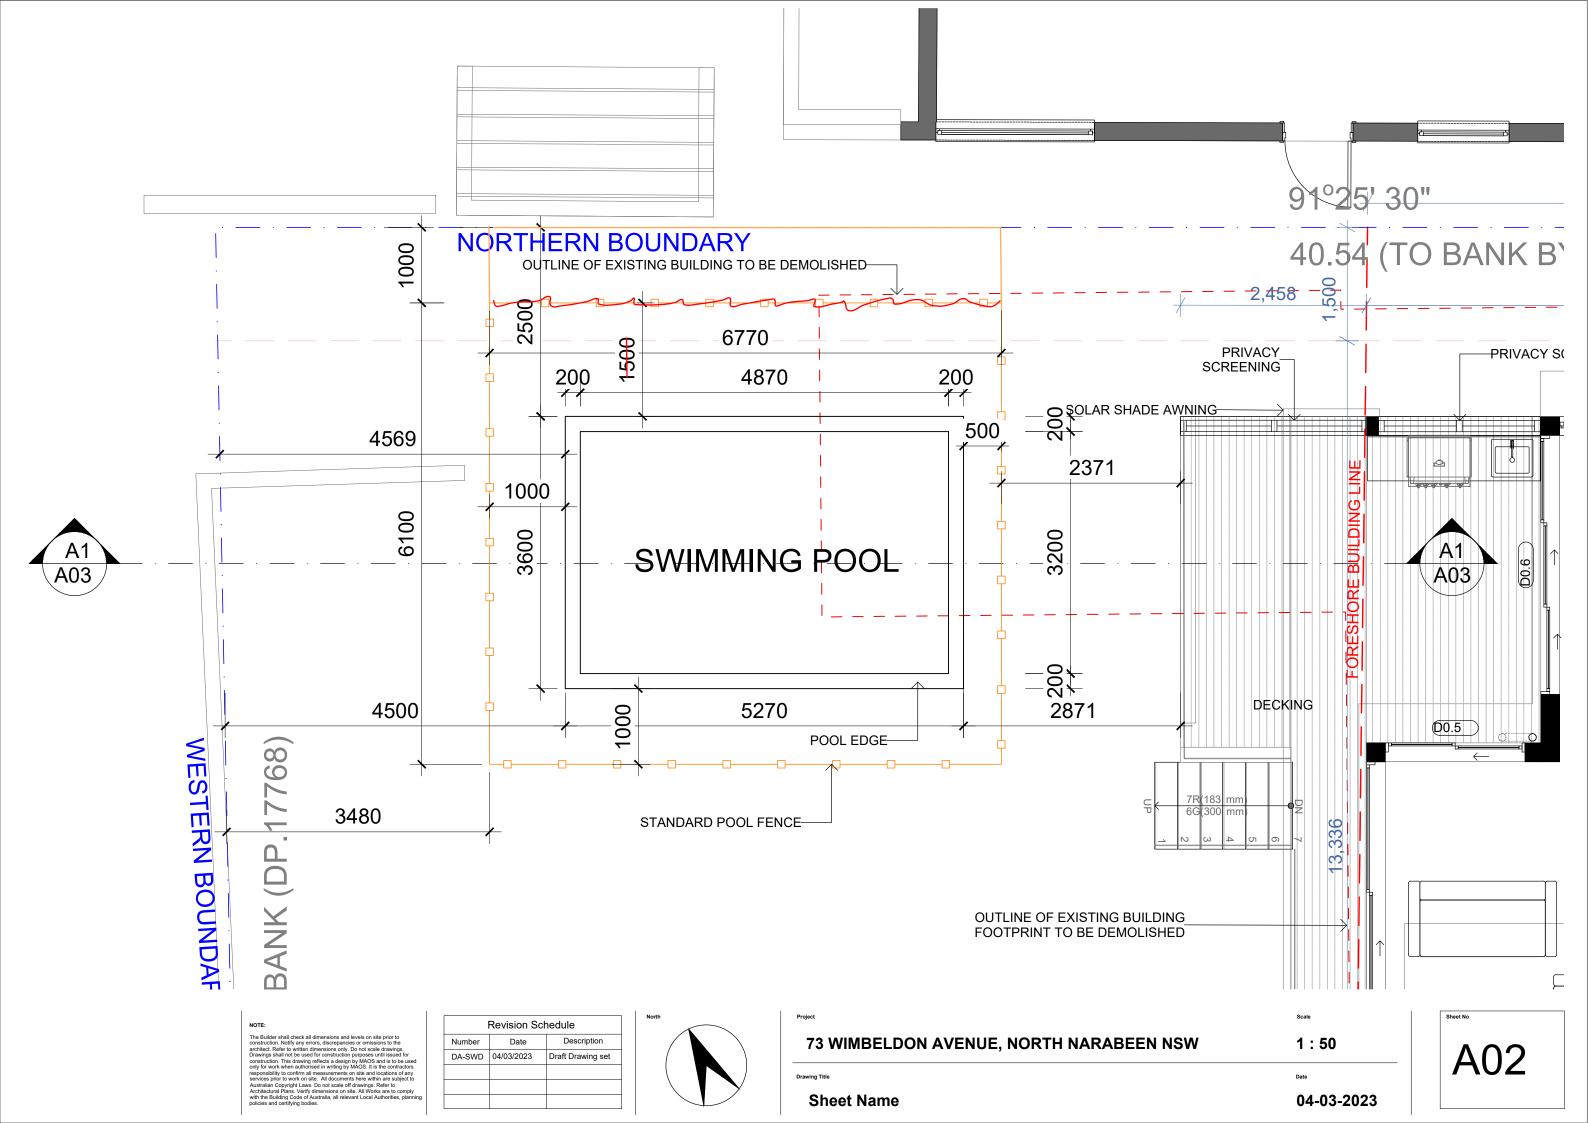

| Project                                 | Scale      |
|-----------------------------------------|------------|
| 73 WIMBELDON AVENUE, NORTH NARABEEN NSW | NTS        |
| Drawing Title                           | Date       |
| LANDSCAPE ROOF PLAN                     | 04-03-2023 |