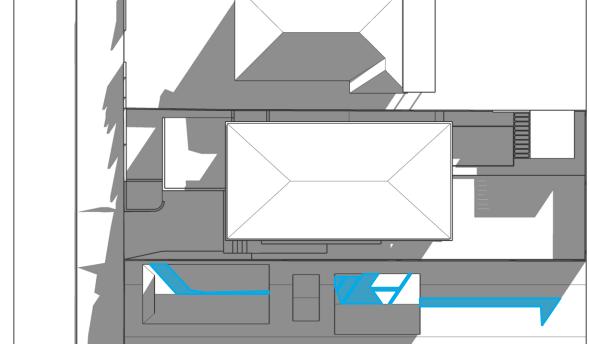

# **SHADOW STUDY - PLAN VIEW**

# **LEGEND**

June 21 / Winter Solstice

12pm

# Proposed condition

June 21 / Winter Solstice

12pm

NOTES

# Proposed condition

June 21 / Winter Solstice 12pm

| CLIENT | Neil & Rachel |
|--------|---------------|
|        |               |