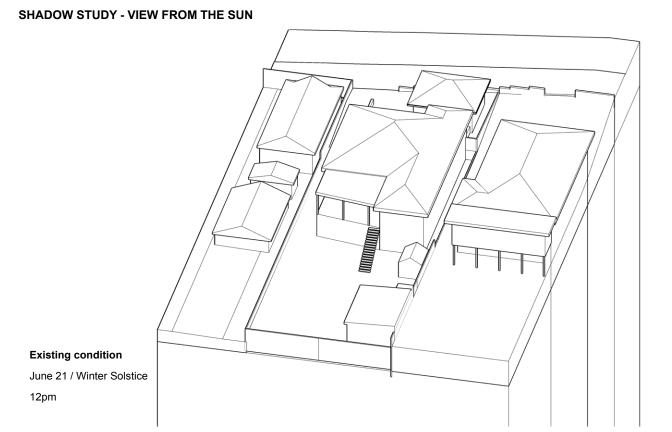

# SHADOW STUDY - VIEW FROM THE SUN

**Existing condition** 

9am

June 21 / Winter Solstice

# **Existing condition**

June 21 / Winter Solstice

9am