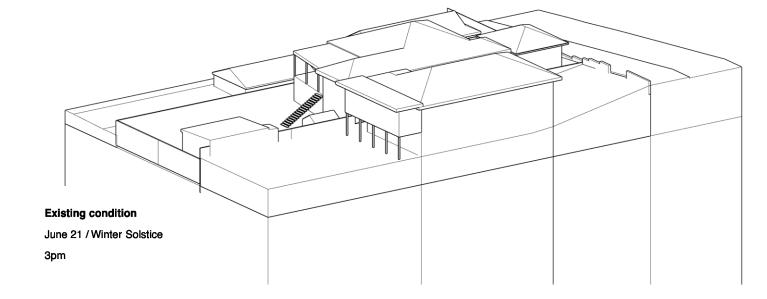

# **SHADOW STUDY - VIEW FROM THE SUN**

# **Existing condition**

June 21 / Winter Solstice

Phone: 02 9977 1076 Fax: 02 9976 0625 info@watersheddesign .com.au

Neil & Rachel Cooke CLIENT

PROJECT New Residence

ADDRESS 2 Ellery Parade, Seaforth

TITLE **Shadow analysis** 3pm June 21

18014 JOB NO MVG DRAWN CHECKED MK SCALE N/A