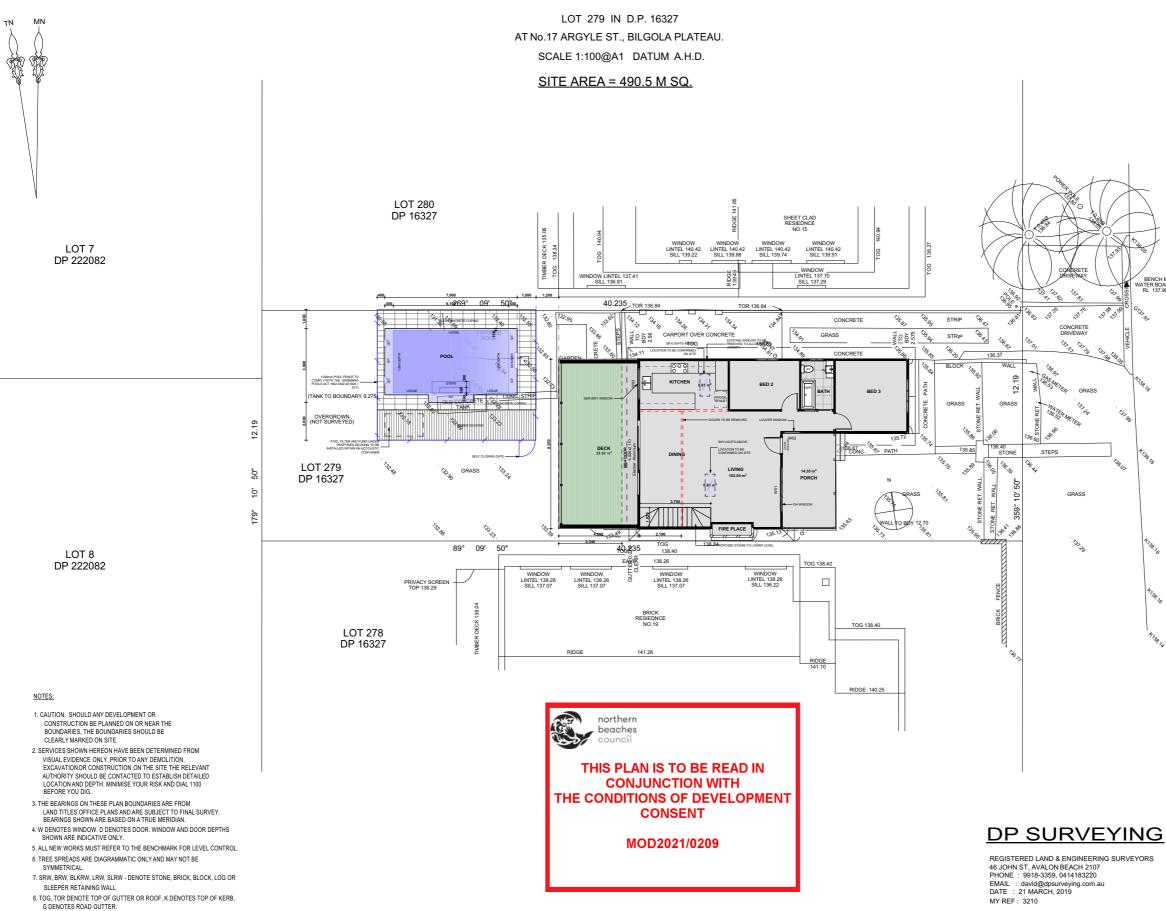

#### JOB NUMBER FJ088

Site Plan

CLIENT

Sally Bird

#### LOCATION

Lot 279 No.17 Argyle Street Bilgola Plateau NSW 2107 **DP** 16327

LGA Northern Beaches

DRAWN: FA SCALE: 1:200 @ A3

DESIGN: NA FACADE: NA

SHEET NO: CONTRACT-3

DATE PRINTED

Monday, 17 May 2021