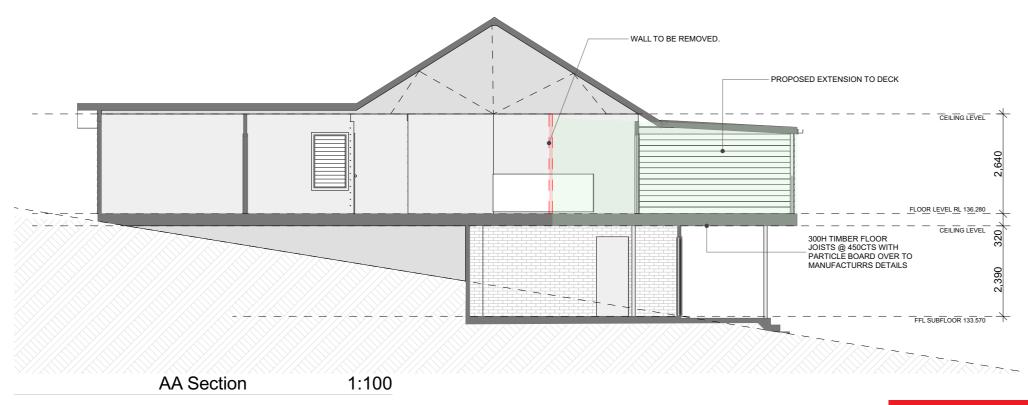

# **ALTERTIONS & ADDITIONS**

JOB NUMBER FJ088

Section

CLIENT

Sally Bird

#### LOCATION

Lot 279 No.17 Argyle Street Bilgola Plateau NSW 2107

**DP** 16327

LGA Northern Beaches

DRAWN: FA SCALE: 1:100 @ A3

DESIGN: NA FACADE: NA

SHEET NO: CONTRACT-7

DATE PRINTED