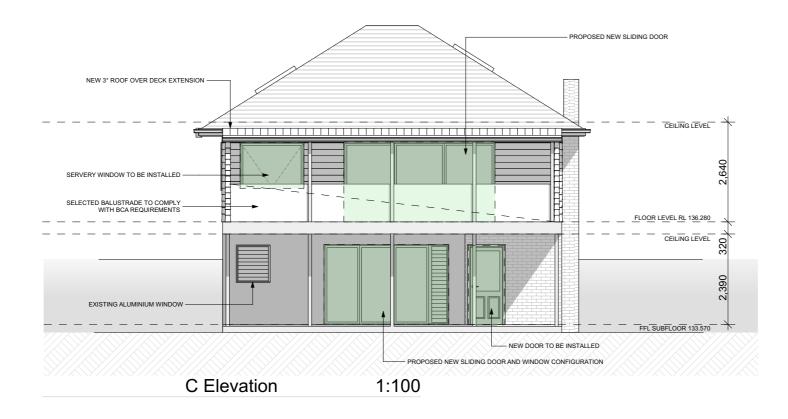

#### JOB NUMBER FJ088

Elevations

CLIENT

Sally Bird

#### LOCATION

Lot 279 No.17 Argyle Street Bilgola Plateau NSW 2107 **DP** 16327

LGA Northern Beaches

DRAWN: FA SCALE: 1:100 @ A3

DESIGN: NA FACADE: NA

**SHEET NO:** CONTRACT-6

DATE PRINTED

THIS PLAN IS TO BE READ IN **CONJUNCTION WITH** THE CONDITIONS OF DEVELOPMENT CONSENT