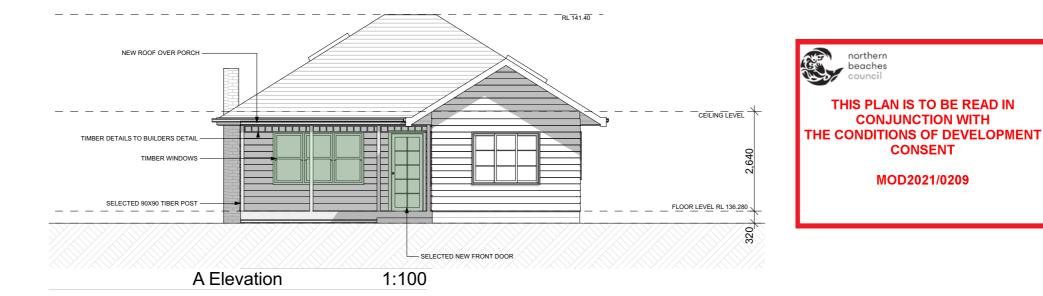

#### JOB NUMBER FJ088

Elevations

CLIENT

Sally Bird

#### LOCATION

Lot 279 No.17 Argyle Street Bilgola Plateau NSW 2107 **DP** 16327

LGA Northern Beaches

DRAWN: FA SCALE: 1:100 @ A3

DESIGN: NA FACADE: NA

SHEET NO: CONTRACT-5

DATE PRINTED

| REV | DESCRIPTION         | BY | DATE       |
|-----|---------------------|----|------------|
| А   | CONCEPT PLAN        | FA | 23/02/2021 |
| В   | CONCEPT PLAN        | FA | 02/03/2021 |
| С   | PRE LODGEMENT PLANS | FA | 26/03/2021 |
| D   | PRE LODGEMENT PLANS | FA | 29/03/2021 |
| Е   | PRE LODGEMENT PLANS | FA | 13/05/2021 |
|     |                     |    |            |