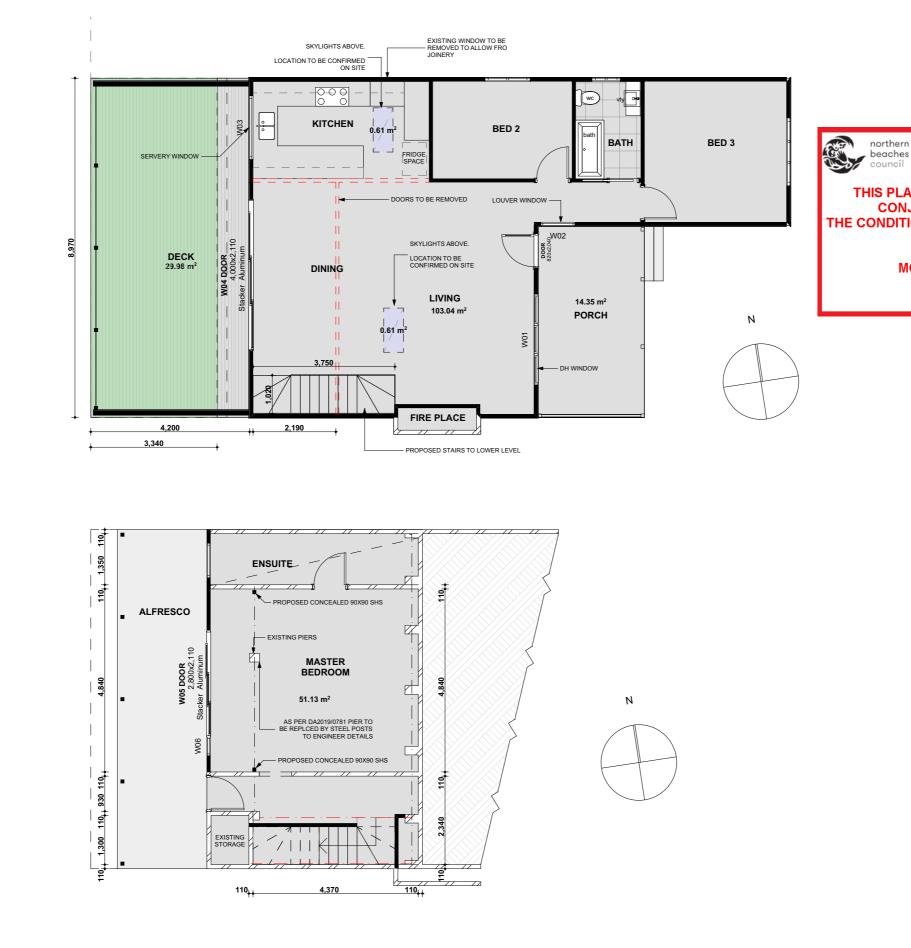

#### JOB NUMBER FJ088

Floor Plan

CLIENT

Sally Bird

LOCATION

Lot 279 No.17 Argyle Street Bilgola Plateau NSW 2107 **DP** 16327

LGA Northern Beaches

DRAWN: FA SCALE: 1:100 @ A3

DESIGN: NA FACADE: NA

SHEET NO: CONTRACT-4

DATE PRINTED

| REV | DESCRIPTION         | BY | DATE       |
|-----|---------------------|----|------------|
| А   | CONCEPT PLAN        | FA | 23/02/2021 |
| В   | CONCEPT PLAN        | FA | 02/03/2021 |
| С   | PRE LODGEMENT PLANS | FA | 26/03/2021 |
| D   | PRE LODGEMENT PLANS | FA | 29/03/2021 |
| Е   | PRE LODGEMENT PLANS | FA | 13/05/2021 |
|     |                     |    |            |