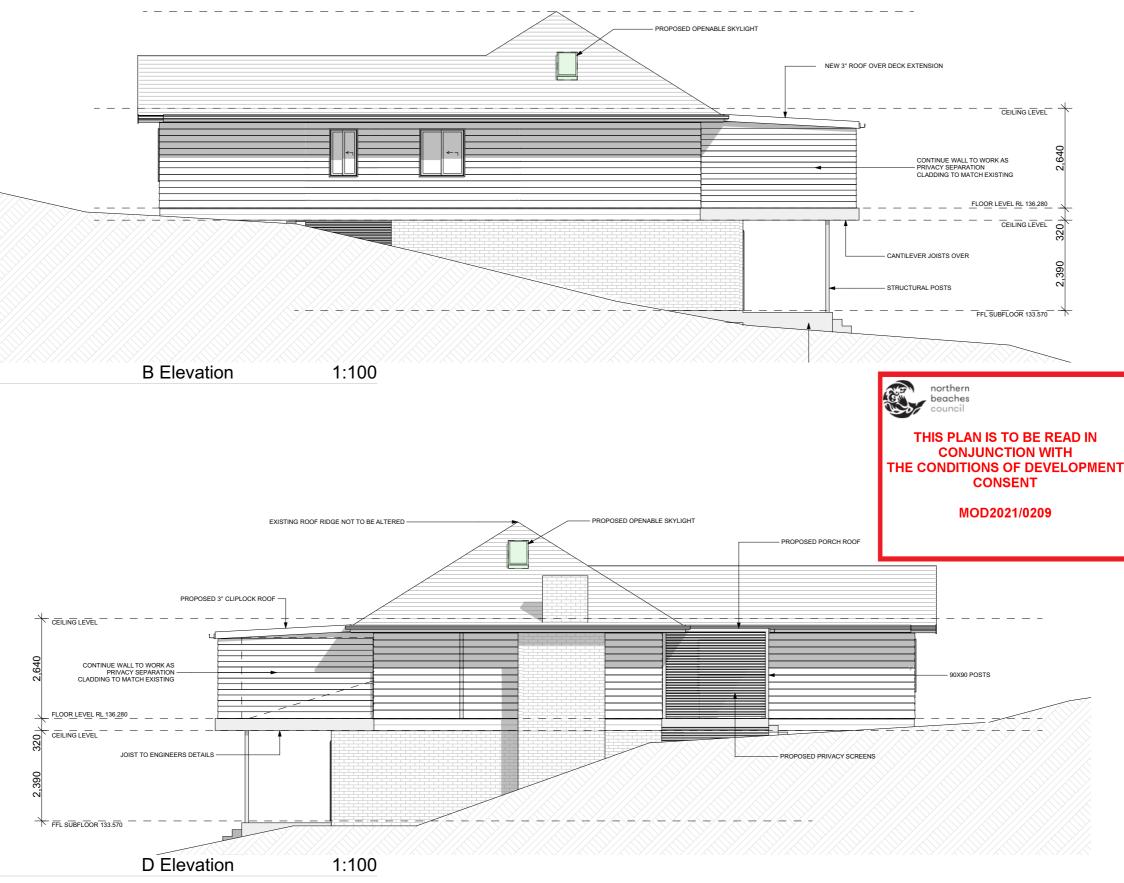

#### JOB NUMBER FJ088

Elevations

CLIENT

Sally Bird

#### LOCATION

Lot 279 No.17 Argyle Street Bilgola Plateau NSW 2107 **DP** 16327

LGA Northern Beaches

DRAWN: FA SCALE: 1:100 @ A3

DESIGN: NA FACADE: NA

SHEET NO: CONTRACT-5

DATE PRINTED

| REV | DESCRIPTION         | BY | DATE       |
|-----|---------------------|----|------------|
| А   | CONCEPT PLAN        | FA | 23/02/2021 |
| В   | CONCEPT PLAN        | FA | 02/03/2021 |
| С   | PRE LODGEMENT PLANS | FA | 26/03/2021 |
| D   | PRE LODGEMENT PLANS | FA | 29/03/2021 |
| Е   | PRE LODGEMENT PLANS | FA | 13/05/2021 |
|     |                     |    |            |

#### LOCATION

Lot 279 No.17 Argyle Street Bilgola Plateau NSW 2107 **DP** 16327

LGA Northern Beaches

DRAWN: FA SCALE: 1:100 @ A3

DESIGN: NA FACADE: NA

**SHEET NO:** CONTRACT-6

DATE PRINTED

THIS PLAN IS TO BE READ IN **CONJUNCTION WITH** THE CONDITIONS OF DEVELOPMENT CONSENT

MOD2021/0209

|              |           | Window List |           |           |
|--------------|-----------|-------------|-----------|-----------|
| Window Code  | W01       | W02         | W03       | W04 DOOR  |
| Height       | 1,400     | 1,450       | 1,213     | 2,110     |
| Width        | 2,400     | 900         | 1,690     | 4,000     |
| Head height  | 2,100     | 2,110       | 2,100     | 2,110     |
| Surface Area | 3.36      | 1.31        | 2.05      | 8.44      |
| Material     | Timber    | Timber      | Aluminium | Aluminium |
| Quantity     | 1         | 1           | 1-        | 1         |
| Preview      |           |             |           |           |
|              | Window    | List        |           |           |
| Window Code  | W05 DOOR  | W06         |           |           |
| Height       | 2,110     | 2,110       |           |           |
| Width        | 2,800     | 500         |           |           |
| Head height  | 2,110     | 2,110       |           |           |
| Surface Area | 5.91      | 1.06        |           |           |
| Material     | Aluminium | Aluminium   |           |           |
| Quantity     | 1         | 1           | 6         |           |
| Preview      |           |             |           |           |