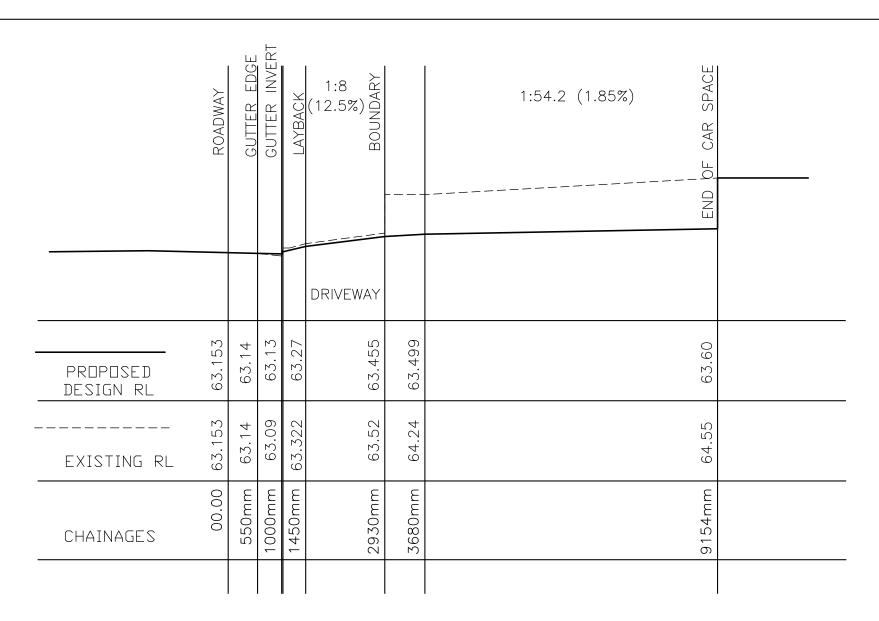

#### DRIVEWAY LONG SECTION D3

scale 1:50(hor.), 1:50(vert)

| 1   |
|-----|
|     |
| 1   |
|     |
|     |
| 1C  |
| STR |
| -   |

SUITE 303 / 29-31 LEXINGTON DRIVE NORWEST BUSINESS PARK, BELLA VISTA N.S.W. 2153

| PROJECT                        |
|--------------------------------|
| PROPOSED DRIVEWAY AND GARAGE A |
| 42 UPPER CLIFFORD AVENUE,      |
| FAIRLIGHT, NSW                 |

| DRAWING TITLE         |      |
|-----------------------|------|
| DRIVEWAY LONG SECTION | 1 D3 |

|   | FAIRLIGHT, NSW |             |                 |          |
|---|----------------|-------------|-----------------|----------|
| ı | CLIENT         | SCALES      | DESIGNED        | DRAFTED  |
|   | A3 - 1:100     | A.C.        | A.C.            |          |
| ı | JODY PHILLIPS  | DRAWING NO. | APPROVED<br>A C | REVISION |