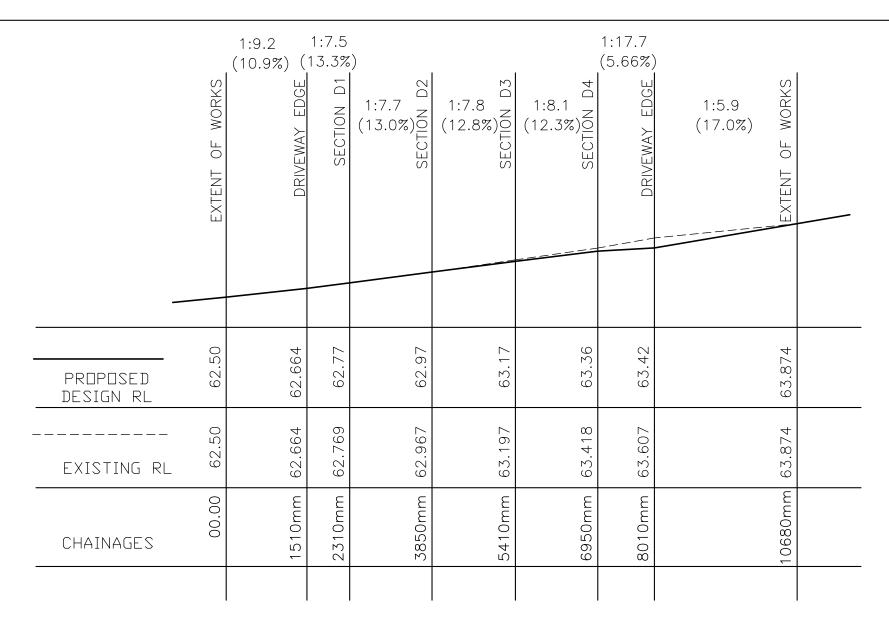

| DRAWING TITLE            |
|--------------------------|
| DRIVEWAY LONG SECTION D1 |
|                          |

| i Aircioin, nov |                             |                  |                 |
|-----------------|-----------------------------|------------------|-----------------|
| CLIENT          | SCALES A3 - 1:100           | A.C.             | DRAFTED<br>A.C. |
| JODY PHILLIPS   | DRAWING NO.<br>C20041 - E02 | APPROVED<br>A.C. | REVISION<br>D   |