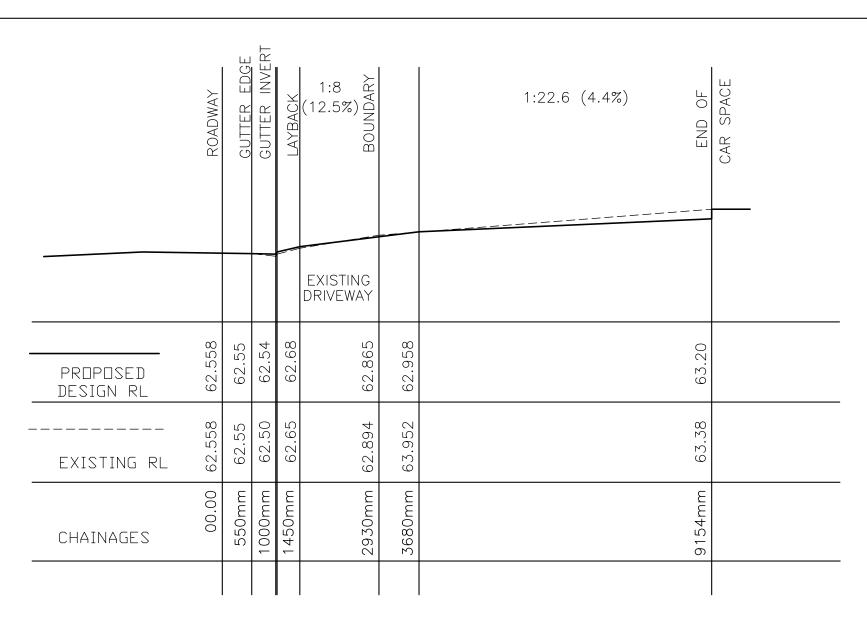

#### DRIVEWAY LONG SECTION D'

scale 1:50(hor.), 1:50(vert)

| ١,     |
|--------|
|        |
|        |
|        |
|        |
|        |
| $\Box$ |
|        |
| STRI   |
| =      |

SUITE 303 / 29-31 LEXINGTON DRIVE NORWEST BUSINESS PARK, BELLA VISTA N.S.W. 2153

| DRAWING TITLE            |
|--------------------------|
| DRIVEWAY LONG SECTION D1 |
|                          |

| i Aircioin, nov |                             |                  |                 |
|-----------------|-----------------------------|------------------|-----------------|
| CLIENT          | SCALES A3 - 1:100           | A.C.             | DRAFTED<br>A.C. |
| JODY PHILLIPS   | DRAWING NO.<br>C20041 - E02 | APPROVED<br>A.C. | REVISION<br>D   |

|                    | ROADWAY | GUTTER EDGE |        | LAYBACK | 1:8<br>(12.5%)<br>BOUNDARY |        | 1:59.5 (1.7%) END OF SPACE |
|--------------------|---------|-------------|--------|---------|----------------------------|--------|----------------------------|
|                    |         |             |        |         | EXISTING<br>DRIVEWAY       |        |                            |
| PROPOSED DESIGN RL | 62.758  | 62.75       | 62.74  | 62.88   | 63.065                     | 63.108 | 63.20                      |
| EXISTING RL        | 62.758  | 62.75       | 62.70  | 62.85   | 63.09                      | 63.20  | 63.40                      |
| CHAINAGES          | 00.00   | 550mm       | 1000mm | 1450mm  | 2930mm                     | 3680mm | 9154mm                     |
| <del>-</del>       |         |             |        |         |                            |        |                            |