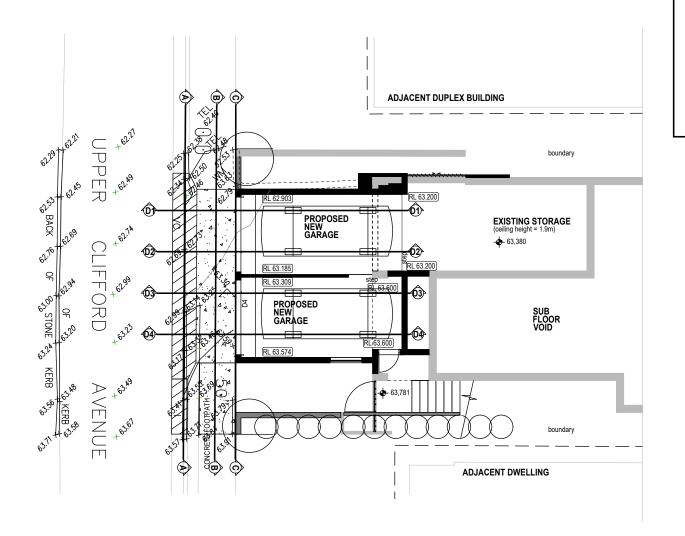

#### LEGEND

PROPOSED CONCRETE DRIVEWAY AND FOOTPATH

KERB AND GUTTER TO BE REPLACED

# DRIVEWAY LAYOUT PLAN scale 1:100(hor.), 1:100(vert)

|          |                     |            |     |           |            | I   |
|----------|---------------------|------------|-----|-----------|------------|-----|
|          |                     |            |     |           |            | ]   |
|          |                     |            |     |           |            | 14  |
| D        | ISSUED FOR APPROVAL | 21/06/2021 |     |           |            |     |
| C        | ISSUED FOR APPROVAL | 07/05/2021 |     |           |            | L   |
| В        | ISSUED FOR APPROVAL | 04/05/2021 |     |           |            | ] / |
| A        | ISSUED FOR DA       | 06/02/2021 |     |           |            | ](  |
| REVISION | AMENDMENT           | ISSUE DATE | REV | AMENDMENT | ISSUE DATE | ST  |
|          |                     |            |     |           |            | _   |

| DRAWING TITLE        |
|----------------------|
| DRIVEWAY LAYOUT PLAN |
|                      |

| FAIRLIGHT, NSW |                             |                  |                 |
|----------------|-----------------------------|------------------|-----------------|
| IENT           | A3 - 1:100                  | A.C.             | DRAFTED<br>A.C. |
| JODY PHILLIPS  | DRAWING NO.<br>C20041 - E01 | APPROVED<br>A.C. | REVISION<br>D   |