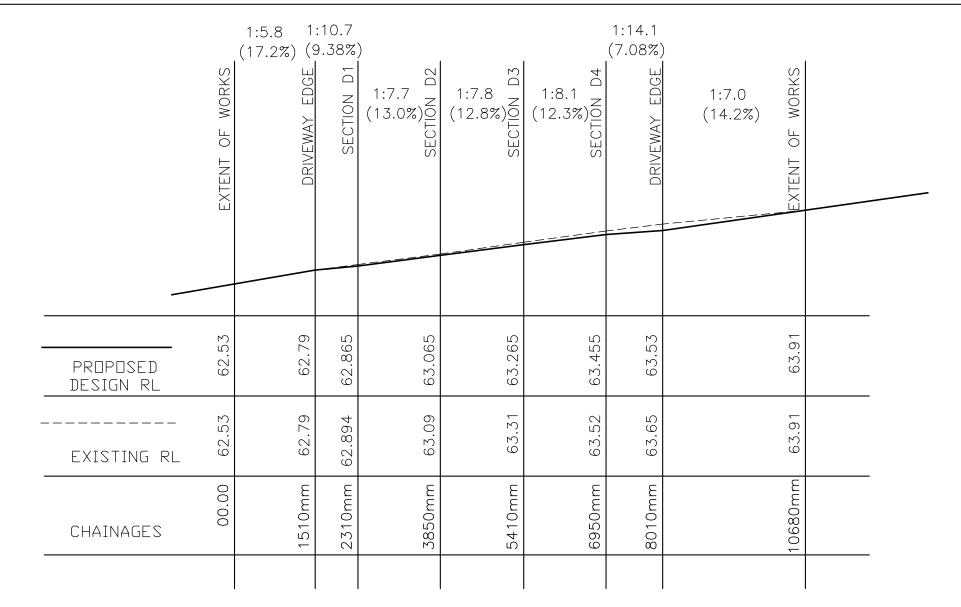

| PROJECT                        |
|--------------------------------|
| PROPOSED DRIVEWAY AND GARAGE A |
| 42 UPPER CLIFFORD AVENUE,      |
| FAIRLIGHT, NSW                 |

| DRAWING TITLE         |      |
|-----------------------|------|
| DRIVEWAY LONG SECTION | 1 D3 |