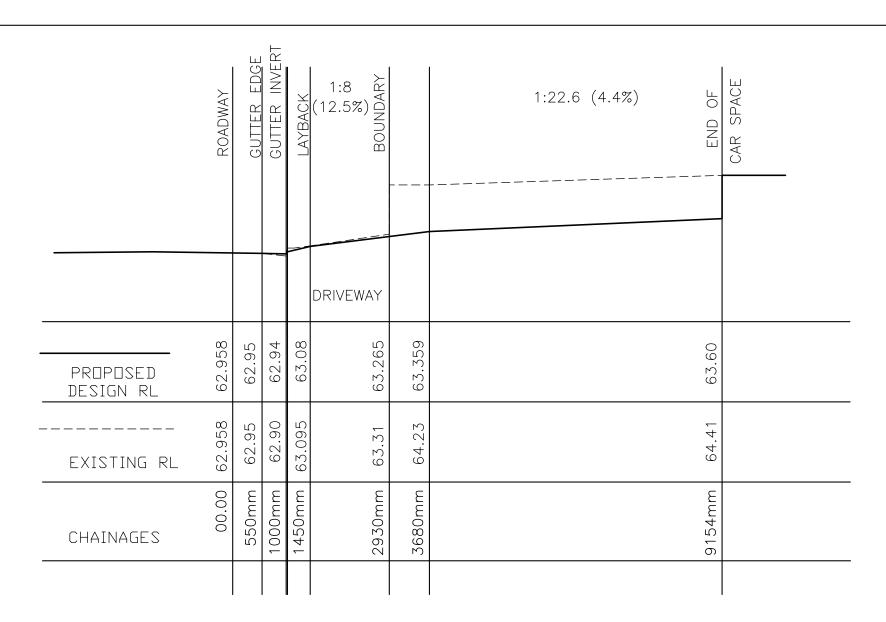

## DRIVEWAY LONG SECTION D2

scale 1:50(hor.), 1:50(vert)

| D        | ISSUED FOR APPROVAL | 21/06/2021 |     |           |            |
|----------|---------------------|------------|-----|-----------|------------|
| С        | ISSUED FOR APPROVAL | 07/05/2021 |     |           |            |
| В        | ISSUED FOR APPROVAL | 04/05/2021 |     |           |            |
| Α        | ISSUED FOR DA       | 06/02/2021 |     |           |            |
| REVISION | AMENDMENT           | ISSUE DATE | REV | AMENDMENT | ISSUE DATE |

DRIVEWAY LONG SECTION D2

DRAFTED A.C.

REVISION D

| NT            | SCALES       | DESIGNED |  |
|---------------|--------------|----------|--|
|               | A3 - 1:100   | A.C.     |  |
| JODY PHILLIPS | DRAWING NO.  | APPROVED |  |
|               | C20041 - E03 | A.C.     |  |