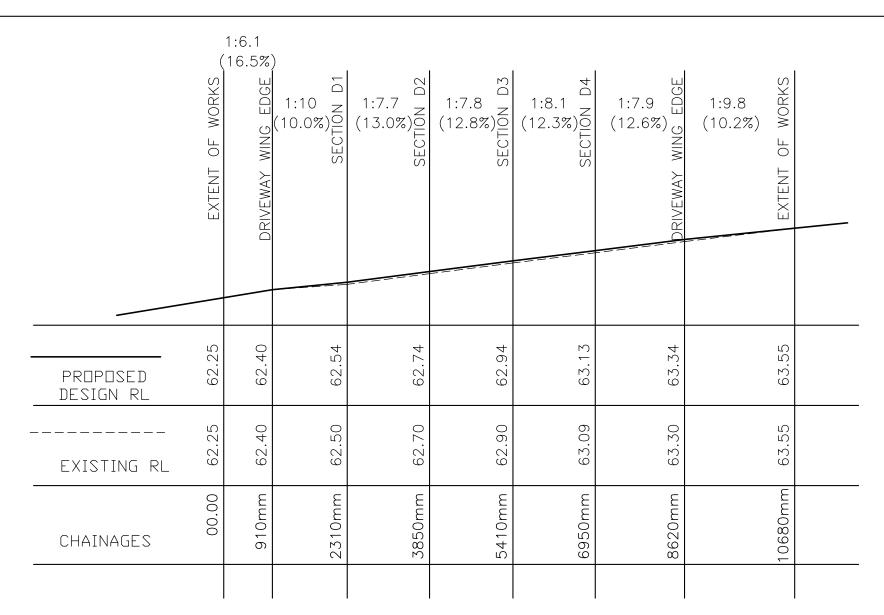

### DRIVEWAY LONG SECTION D4

scale 1:50(hor.), 1:50(vert)

|                     |                                                             |                                                                                                                                    |                                                                                                                                    |                                  | _                                |
|---------------------|-------------------------------------------------------------|------------------------------------------------------------------------------------------------------------------------------------|------------------------------------------------------------------------------------------------------------------------------------|----------------------------------|----------------------------------|
|                     |                                                             |                                                                                                                                    |                                                                                                                                    |                                  |                                  |
| ISSUED FOR APPROVAL | 21/06/2021                                                  |                                                                                                                                    |                                                                                                                                    |                                  |                                  |
| ISSUED FOR APPROVAL | 07/05/2021                                                  |                                                                                                                                    |                                                                                                                                    |                                  |                                  |
| ISSUED FOR APPROVAL | 04/05/2021                                                  |                                                                                                                                    |                                                                                                                                    |                                  | 000                              |
| ISSUED FOR DA       | 06/02/2021                                                  |                                                                                                                                    |                                                                                                                                    |                                  | CO                               |
| AMENDMENT           | ISSUE DATE                                                  | REV                                                                                                                                | AMENDMENT                                                                                                                          | ISSUE DATE                       | STRUCTU                          |
|                     | ISSUED FOR APPROVAL<br>ISSUED FOR APPROVAL<br>ISSUED FOR DA | ISSUED FOR APPROVAL         07/05/2021           ISSUED FOR APPROVAL         04/05/2021           ISSUED FOR DA         06/02/2021 | ISSUED FOR APPROVAL         07/05/2021           ISSUED FOR APPROVAL         04/05/2021           ISSUED FOR DA         06/02/2021 | ISSUED FOR APPROVAL   07/05/2021 | ISSUED FOR APPROVAL   07/05/2021 |

DRIVEWAY LONG SECTION D4

| CLIENT        | SCALES       | DESIGNED | DRAFTED  |
|---------------|--------------|----------|----------|
|               | A3 - 1:100   | A.C.     | A.C.     |
| JODY PHILLIPS | DRAWING NO.  | APPROVED | REVISION |
|               | C20041 - E05 | A.C.     | l D      |