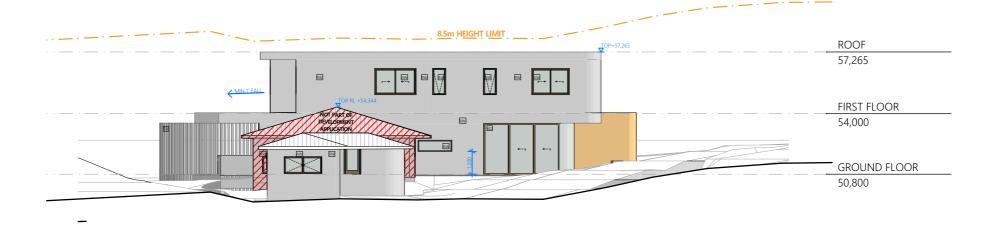

RW RENDER WHITE TIMBER BATTERNS AD ALUMINUM DOOR

GB GLASS BALUSTRADE TO TIMBER CLADDING TD TIMBER DOOR AW ALUMINUM WINDOW GD GARAGE DOOR

1 Coolalie Place, Allambie Heights, NSW 2100 Scale @A3 1:200 DEVELOPMENT APPLICATION

PRELIMINARY NOT FOR CONSTRUCTION Project No. **ELEVATIONS** 24055 Approved SRH DA3100 PAUL and VICTORIA 27/05/2025 01

Drawing title

WARNOCK

**NORTH ELEVATION** (1) 1:200

All right reserved. This drawing is copyright and confidential and may not be reproduced by any person without written permission of the above company and is not to be used in any manner prejudical to the interests of that company. This drawing and attached sheet remain the property of SRH Architecture Pty Ltd.