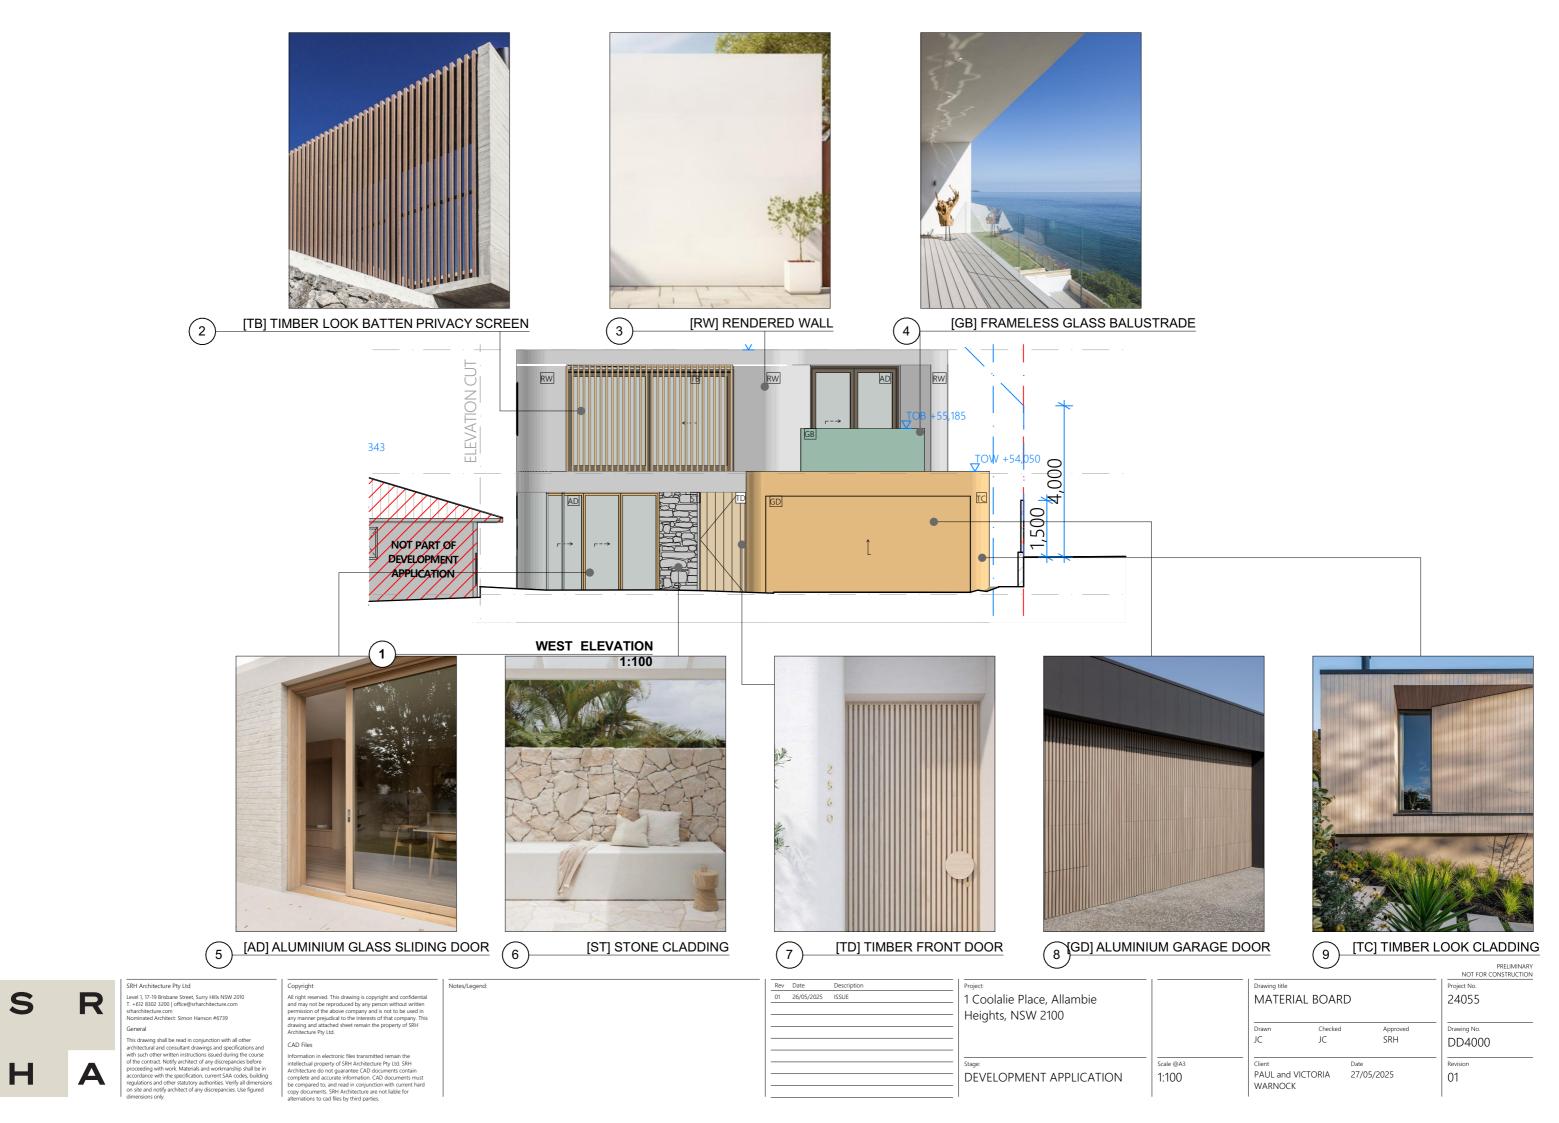

RW RENDER WHITE TIMBER BATTERNS AD ALUMINUM DOOR

GB GLASS BALUSTRADE TO TIMBER CLADDING TD TIMBER DOOR AW ALUMINUM WINDOW GD GARAGE DOOR

1 Coolalie Place, Allambie Heights, NSW 2100 Scale @A3 1:200 DEVELOPMENT APPLICATION

RW RENDER WHITE

TB TIMBER BATTERNS AD ALUMINUM DOOR GB GLASS BALUSTRADE TO TIMBER CLADDING TD TIMBER DOOR

> AW ALUMINUM WINDOW GD GARAGE DOOR

Rev Date

1 Coolalie Place, Allambie Heights, NSW 2100

Scale @A3 DEVELOPMENT APPLICATION 1:200

RW RENDER WHITE

TB TIMBER BATTERNS AD ALUMINUM DOOR

GD GARAGE DOOR

GB GLASS BALUSTRADE TO TIMBER CLADDING TD TIMBER DOOR AW ALUMINUM WINDOW