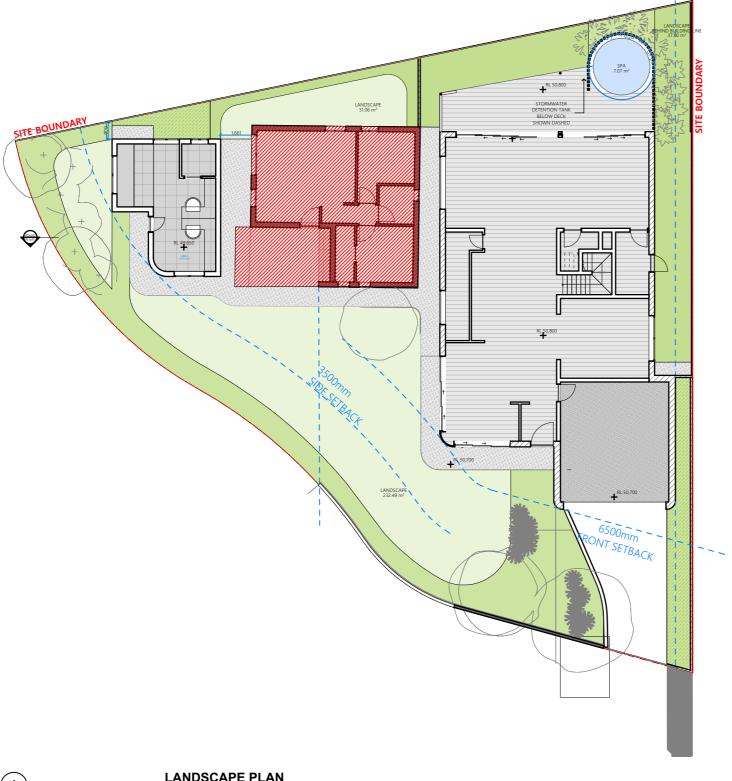

## LANDSCAPE CALCULATIONS

SITE AREA: 805.29 m<sup>2</sup>

LANDSCAPE FRONT: 232.49 m<sup>2</sup> LANDSCAPE REAR : 51.06 m<sup>2</sup> + 37.80

POOL AREA: 7.07m<sup>2</sup>

**LANDSCAPE TOTAL**: 328.42m<sup>2</sup>

LANDSCAPE TOTAL AS % OF SITE: 40.7%

## LANDSCAPE PLAN 1:200