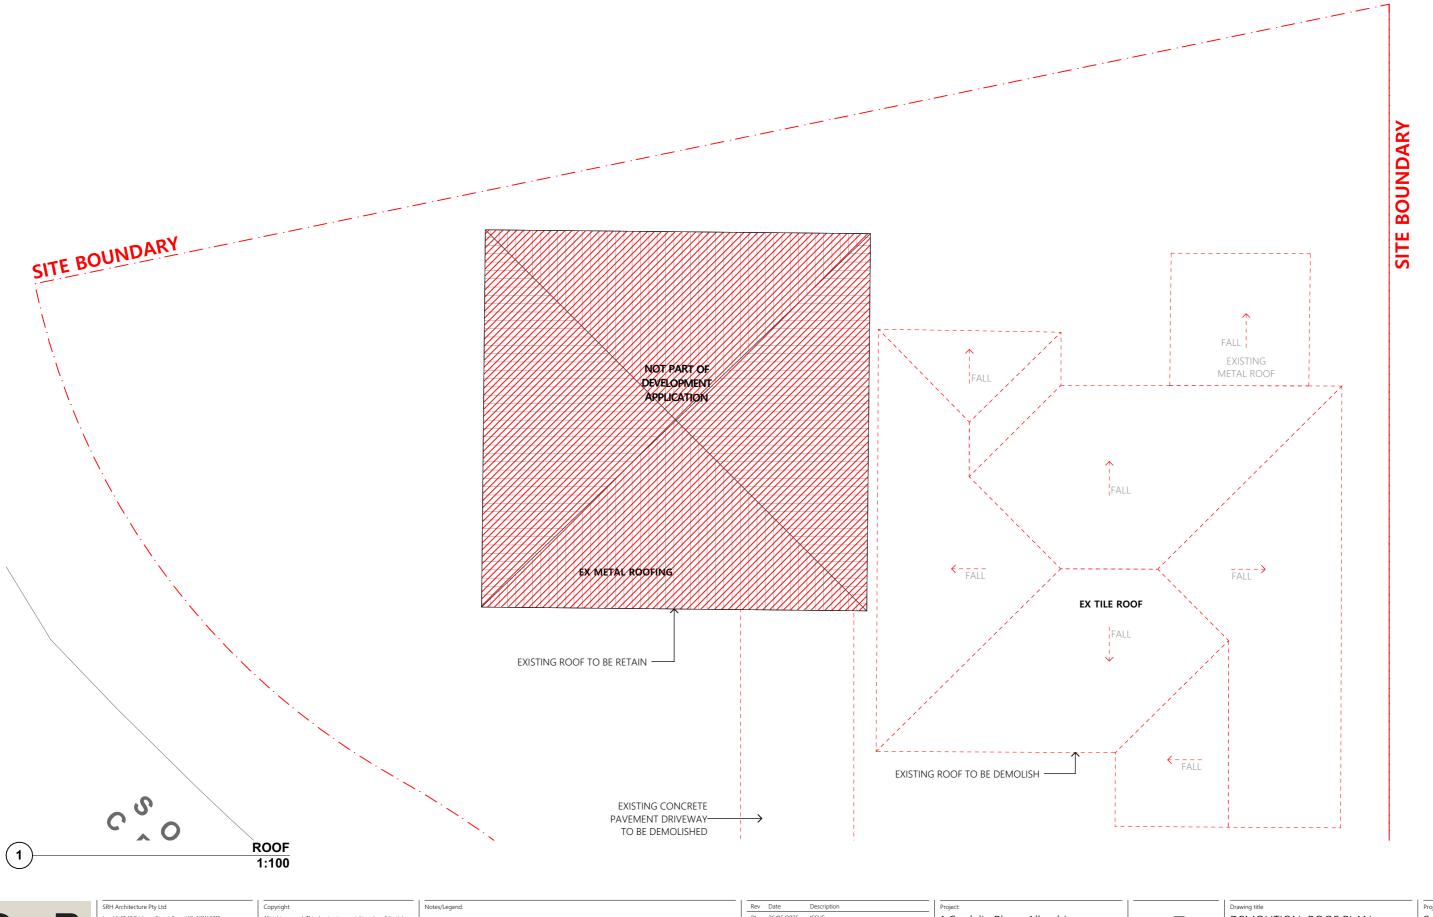

EXISTING STRUCTURE

| rawing title | 21.1 | D005  | DLAN     |  |
|--------------|------|-------|----------|--|
| DEMOLITIO    | JN   | ROOF  | PLAN     |  |
|              |      |       |          |  |
| rawn         | Che  | ecked | Approved |  |

PRELIMINARY NOT FOR CONSTRUCTION Project No. 24055 DA1201 Revision 01

General This drawing shall be read in conjunction with all other architectural and consultant drawings and specifications and with such other written instructions issued during the course of the contract. Notify architect of any discrepancies before proceeding with work. Materials and workmanship shall be in accordance with the specification, current SAA codes, building regulations and other statutory authorities. Verify all dimensions on site and notify architect of any discrepancies. Use figured dimensions only.