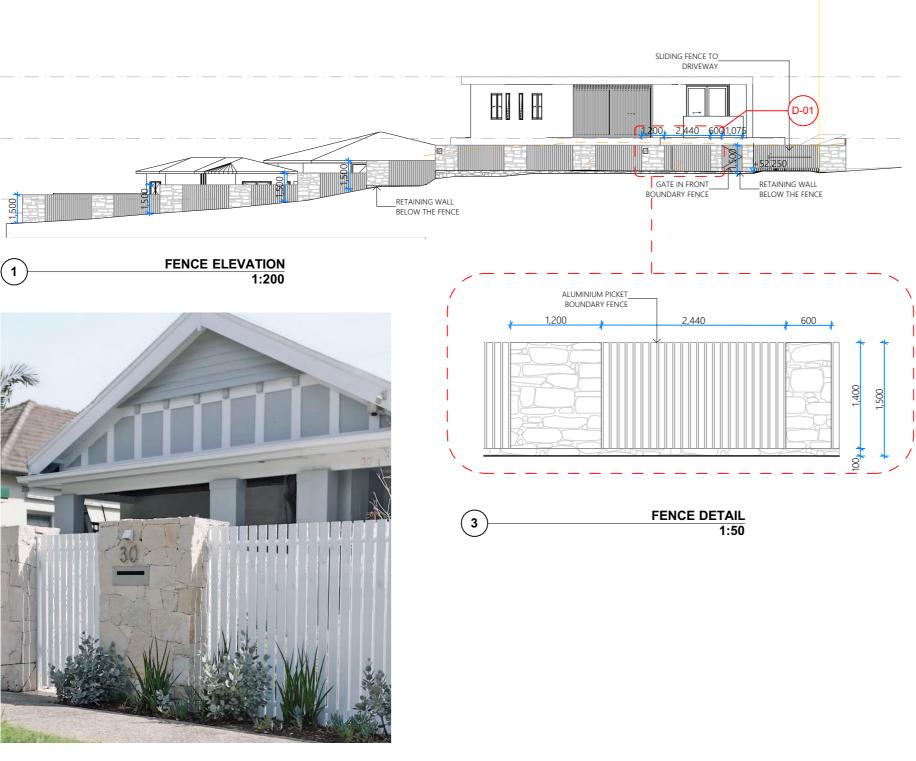

# 1 Coolalie Heights, NS

| Place, Allambie<br>NSW 2100 |                          |
|-----------------------------|--------------------------|
| MENT APPLICATION            | Scale @A3<br>1:200, 1:50 |

|               |         |          | PRELIMINARY<br>NOT FOR CONSTRUCTION |
|---------------|---------|----------|-------------------------------------|
| Drawing title |         |          | Project No.                         |
| FENCE         | DRAWING |          | 24055                               |
| Drawn         | Checked | Approved | Drawing No.                         |
| JC            | JC      | SRH      | DA3102                              |
| Client        | Date    | •        | Revision                            |
| PAUL and      |         | /05/2025 | 01                                  |

WARNOCK