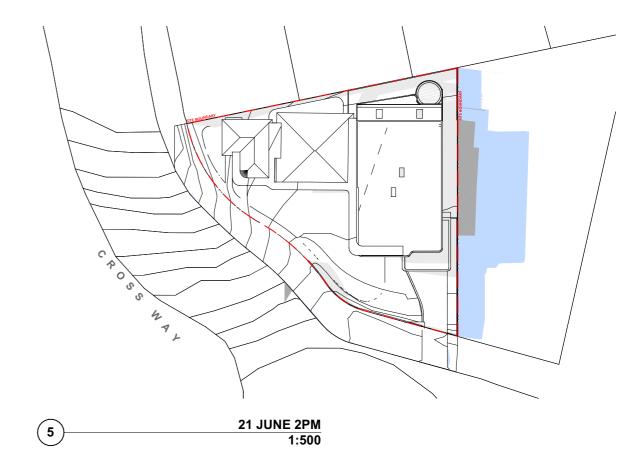

Notes/Legend: NEIGHBOURING SHADOWS SHADOWS CAST WITHIN SITE BOUNDARY BY PROPOSED DEVELOPMENT

SHADOWS CAST BY EXISTING DEVELOPMENT

| Rev | Date       | Description | Project:   |
|-----|------------|-------------|------------|
| 01  | 26/05/2025 | ISSUE       | 1 Coolalie |
|     |            |             | Heights, N |
|     |            |             | Stage:     |
|     |            |             | DEVELOPI   |

| _ |                            |
|---|----------------------------|
|   | Project:                   |
| _ | 1 Coolalie Place, Allambie |
| _ | Heights, NSW 2100          |
| - | 3                          |
| - |                            |
| - |                            |
| - | Stage:                     |
| - | DEVELOPMENT APPLICATION    |

Scale @A3

| SHADOW D | DIAGRAM | S        |
|----------|---------|----------|
| 1PM-3PM  |         |          |
| Drawn    | Checked | Approved |
| JC       | JC      | SRH      |

WARNOCK

PRELIMINARY NOT FOR CONSTRUCTION Project No. 24055 Drawing No. DA2501 Revision 01