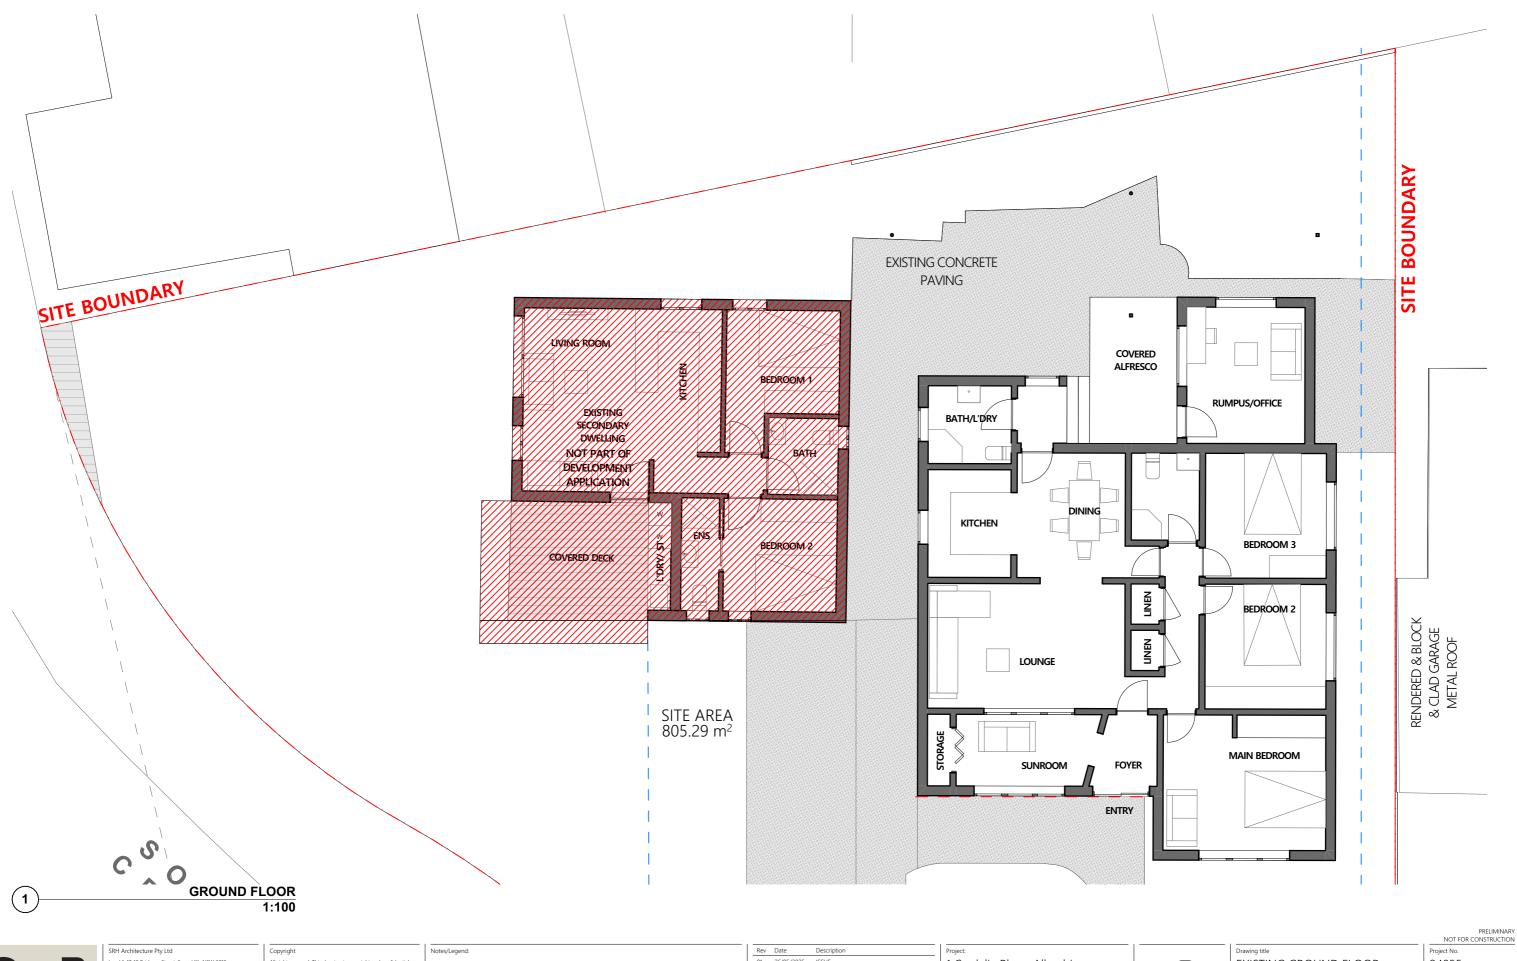

EXISTING STRUCTURE

PROPOSED STRUCTURE

EXISTING STRUCTURE TO BE DEMOLISHED

1 Coolalie Place, Allambie Heights, NSW 2100

Stage:

DEVELOPMENT APPLICATION

Scale @A3 1:100

Drawing title

EXISTING C

PLAN

Drawn

JC

WARNOCK

Drawing title

EXISTING GROUND FLOOR

PLAN

Drawn Checked Approved

PLAN
Drawn Checked Approved
JC JC SRH

PAUL and VICTORIA 27/05/2025

Project No.
24055

Drawing No.
DA1100

Revision
01

Level 1, 17-19 Brisbane Street, Surry Hills NSW 2010 T. +612 8302 3200 | office@srharchitecture.com srharchitecture.com Nominated Architect: Simon Hanson #6739