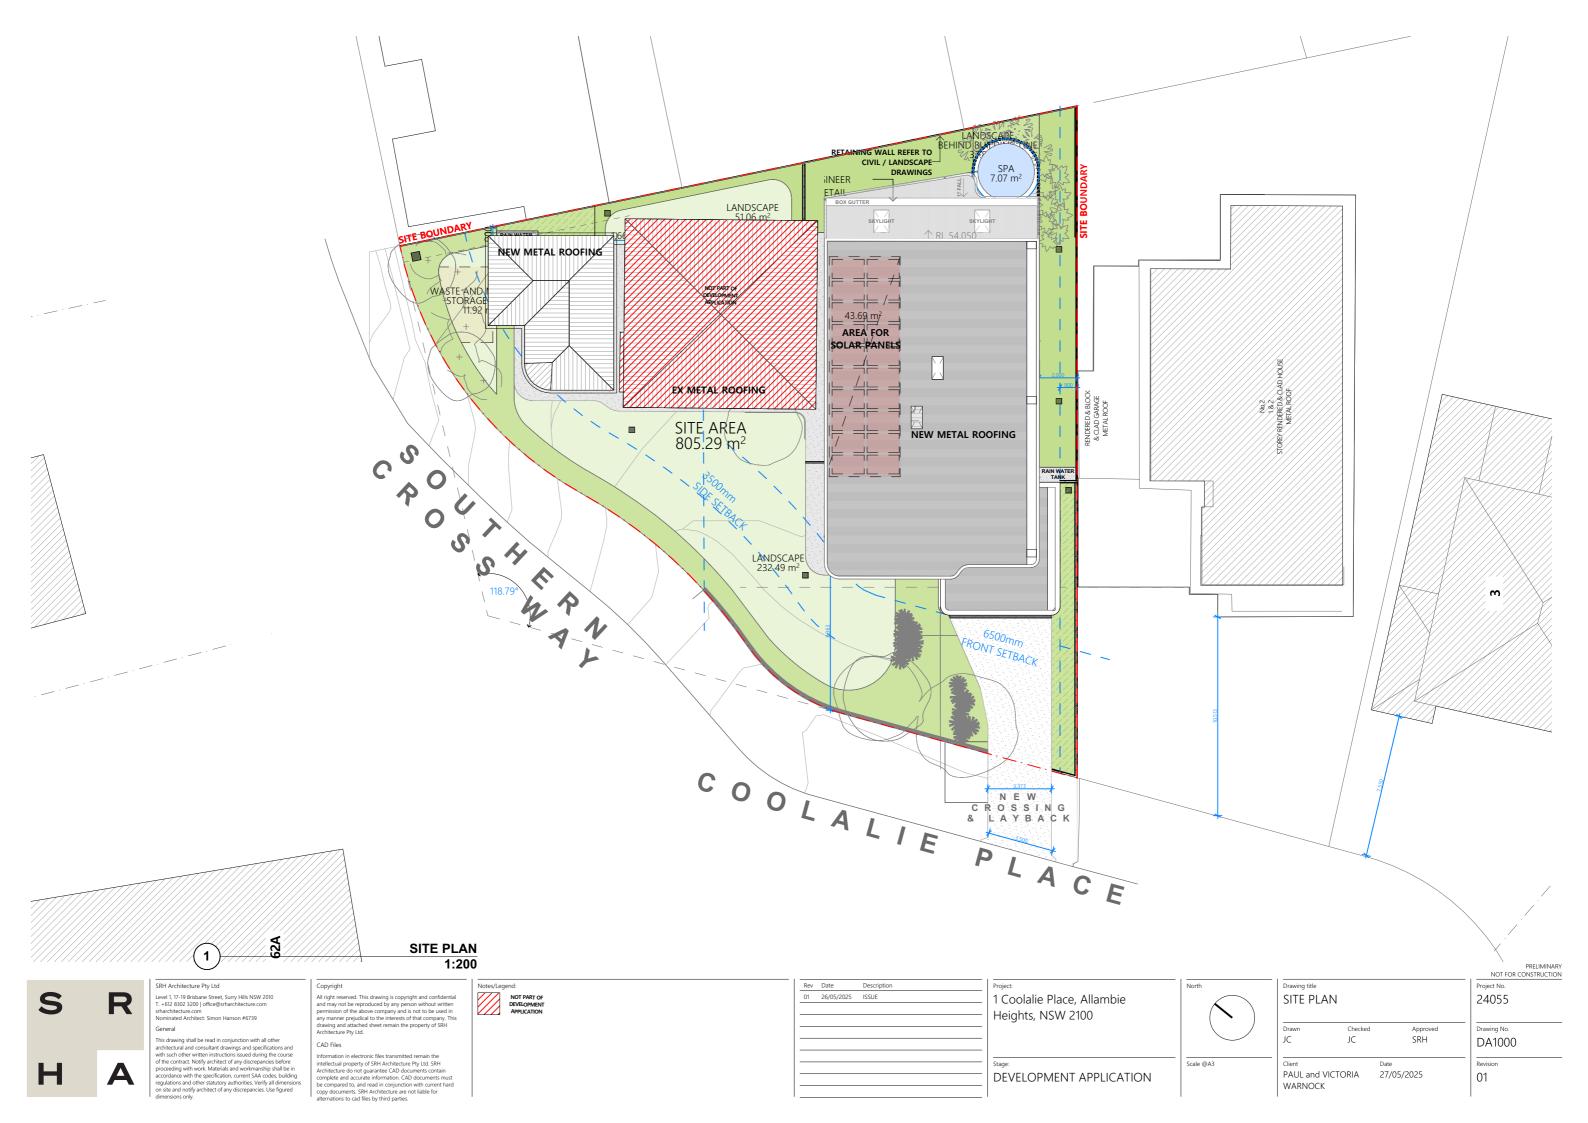

Heights, NSW 2100

DEVELOPMENT APPLICATION

Scale @A3 1:200

WARNOCK

SRH PAUL and VICTORIA 27/05/2025

NOT FOR CONSTRUCTION Project No. 24055 DA1000 Revision

. .

Level 1, 17-19 Brisbane Street, Surry Hills NSW 2010 T. +612 8302 3200 | office@srharchitecture.com