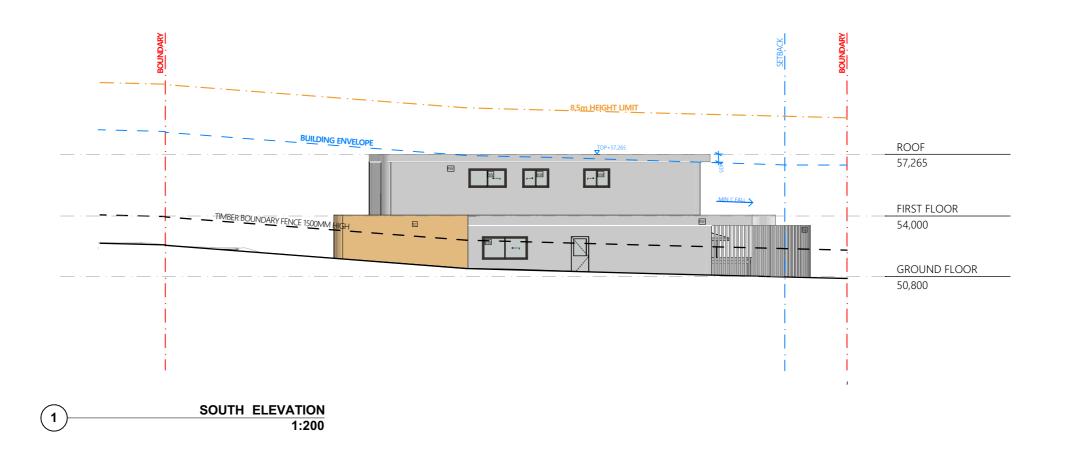

RW RENDER WHITE TIMBER BATTERNS AD ALUMINUM DOOR

GB GLASS BALUSTRADE TO TIMBER CLADDING TD TIMBER DOOR AW ALUMINUM WINDOW GD GARAGE DOOR

1 Coolalie Place, Allambie Heights, NSW 2100 Scale @A3 1:200 DEVELOPMENT APPLICATION

PRELIMINARY NOT FOR CONSTRUCTION Project No. **ELEVATIONS** 24055 Approved SRH DA3100 PAUL and VICTORIA 27/05/2025 01

Drawing title

WARNOCK

**NORTH ELEVATION** (1) 1:200

All right reserved. This drawing is copyright and confidential and may not be reproduced by any person without written permission of the above company and is not to be used in any manner prejudical to the interests of that company. This drawing and attached sheet remain the property of SRH Architecture Pty Ltd.