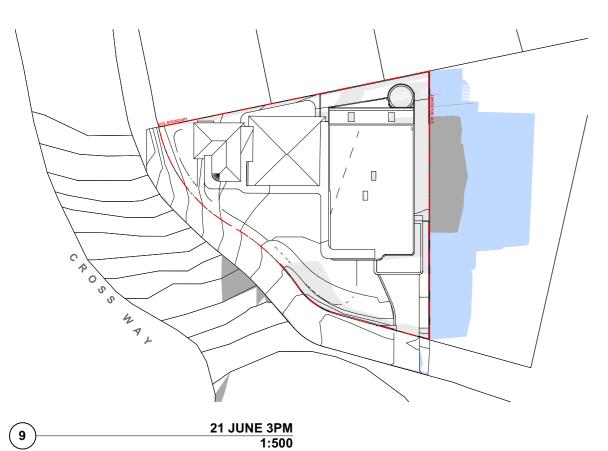

Notes/Legend: NEIGHBOURING SHADOWS SHADOWS CAST WITHIN SITE BOUNDARY BY PROPOSED DEVELOPMENT

SHADOWS CAST BY EXISTING DEVELOPMENT

| Rev | Date       | Description | Project:   |
|-----|------------|-------------|------------|
| 01  | 26/05/2025 | ISSUE       | 1 Coolalie |
|     |            |             | Heights, N |
|     |            |             | Stage:     |
|     |            |             | DEVELOPI   |

| _ |                            |
|---|----------------------------|
|   | Project:                   |
| _ | 1 Coolalie Place, Allambie |
| _ | Heights, NSW 2100          |
| - | 3                          |
| - |                            |
| - |                            |
| - | Stage:                     |
| - | DEVELOPMENT APPLICATION    |

Scale @A3

| SHADOW D | DIAGRAM | S        |
|----------|---------|----------|
| 1PM-3PM  |         |          |
| Drawn    | Checked | Approved |
| JC       | JC      | SRH      |

WARNOCK

PRELIMINARY NOT FOR CONSTRUCTION Project No. 24055 Drawing No. DA2501 Revision 01