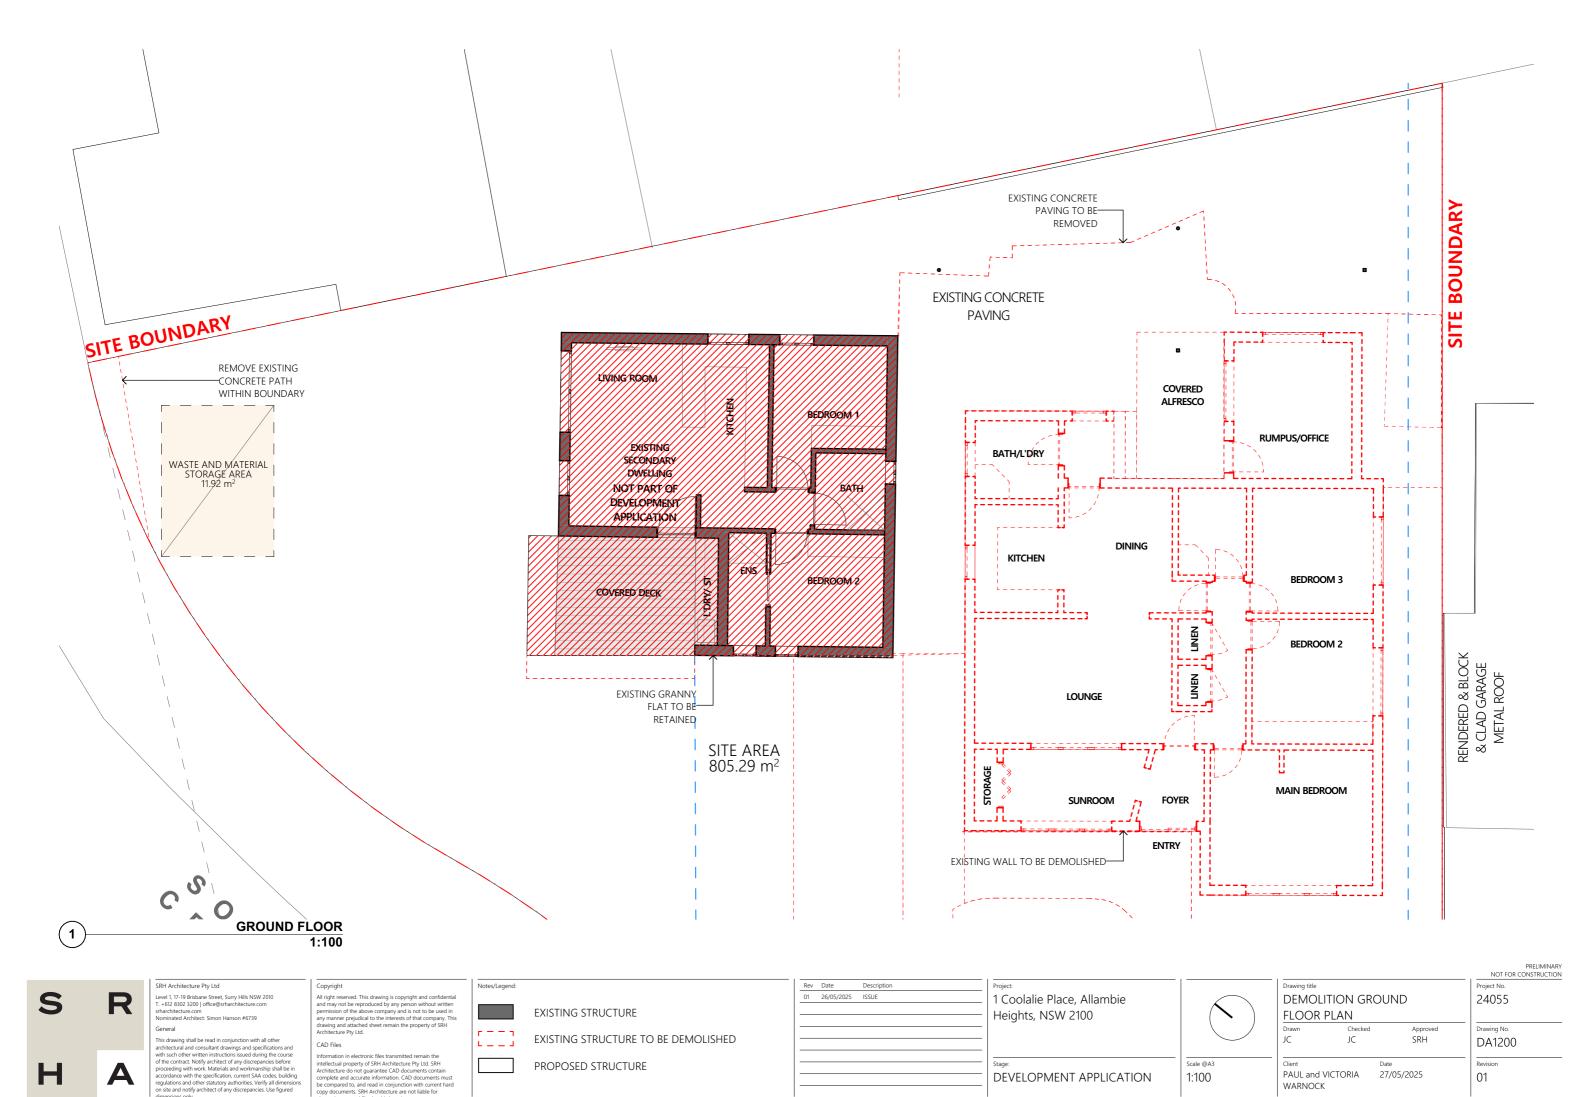

EXISTING STRUCTURE

PROPOSED STRUCTURE

EXISTING STRUCTURE TO BE DEMOLISHED

1 Coolalie Place, Allambie Heights, NSW 2100

Stage:

DEVELOPMENT APPLICATION

Scale @A3 1:100

Drawing title

EXISTING STRUCTURE

PROPOSED STRUCTURE

EXISTING STRUCTURE TO BE DEMOLISHED

| Rev | Date       | Description |  |
|-----|------------|-------------|--|
| 01  | 26/05/2025 | ISSUE       |  |
|     |            |             |  |
|     |            |             |  |
|     |            |             |  |
|     |            |             |  |
|     |            |             |  |
|     |            |             |  |
|     |            |             |  |
|     |            |             |  |