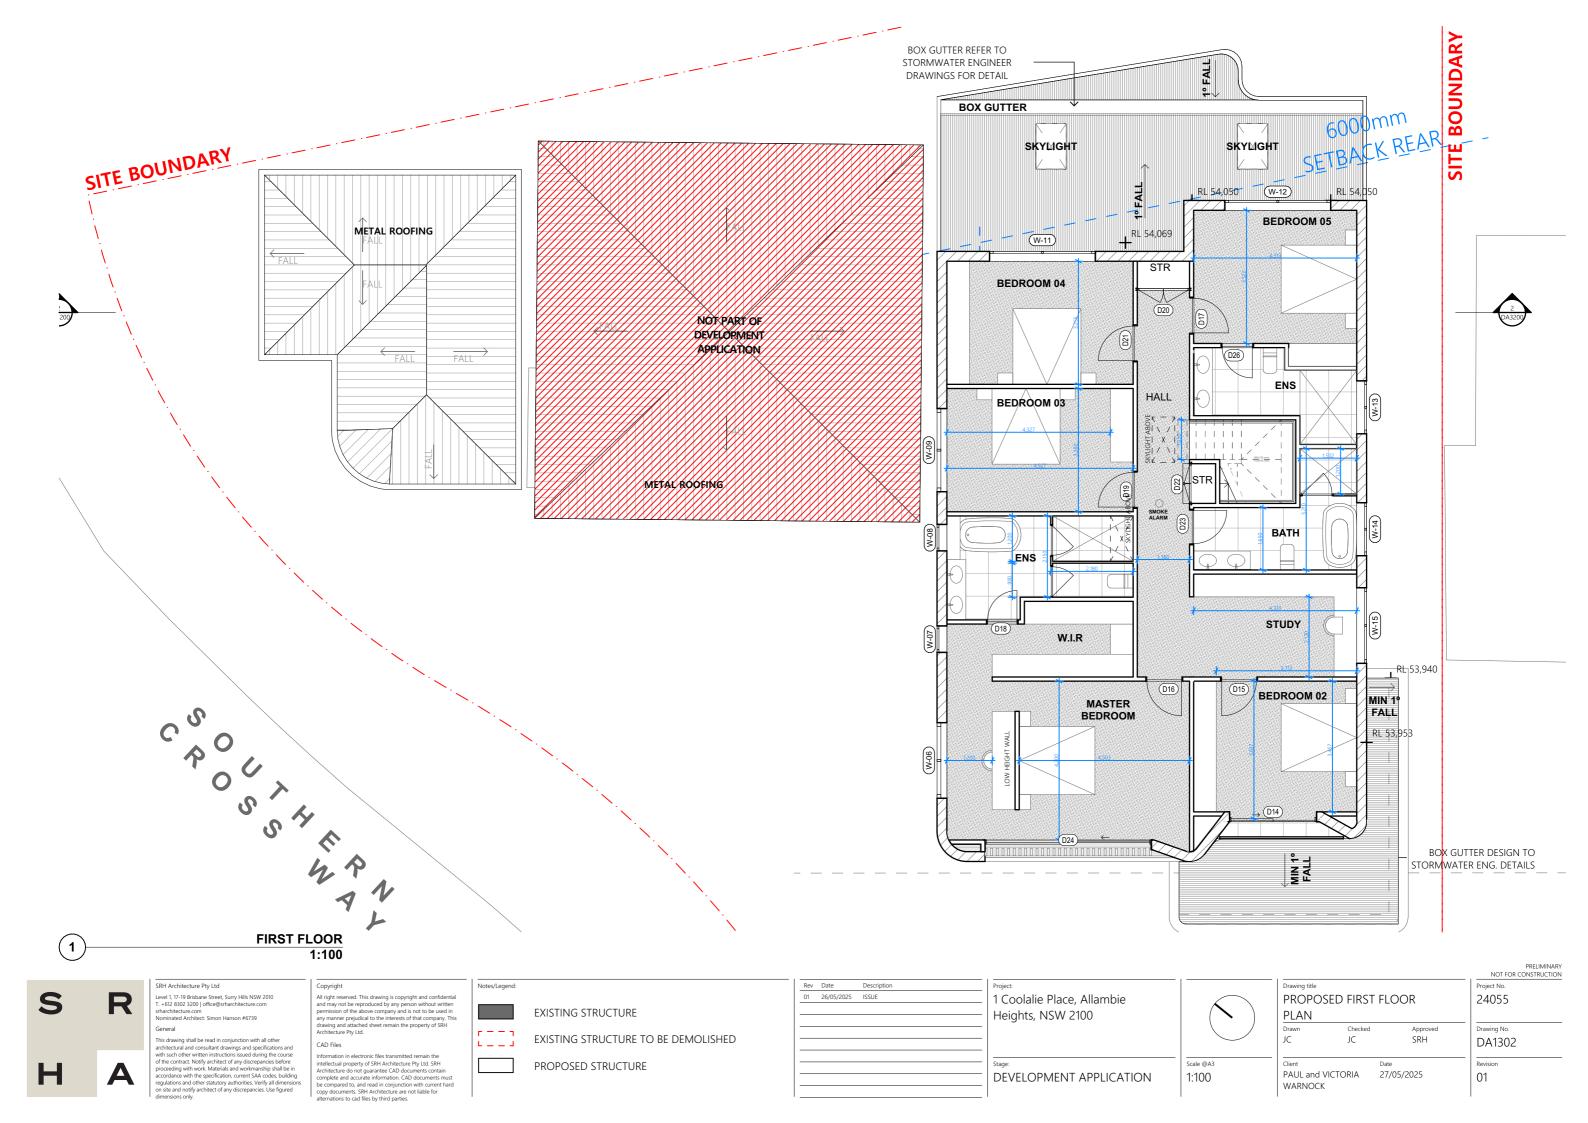

EXISTING STRUCTURE

PROPOSED STRUCTURE

EXISTING STRUCTURE TO BE DEMOLISHED

1 Coolalie Place, Allambie Heights, NSW 2100

Stage:

DEVELOPMENT APPLICATION

Scale @A3 1:100

Drawing title