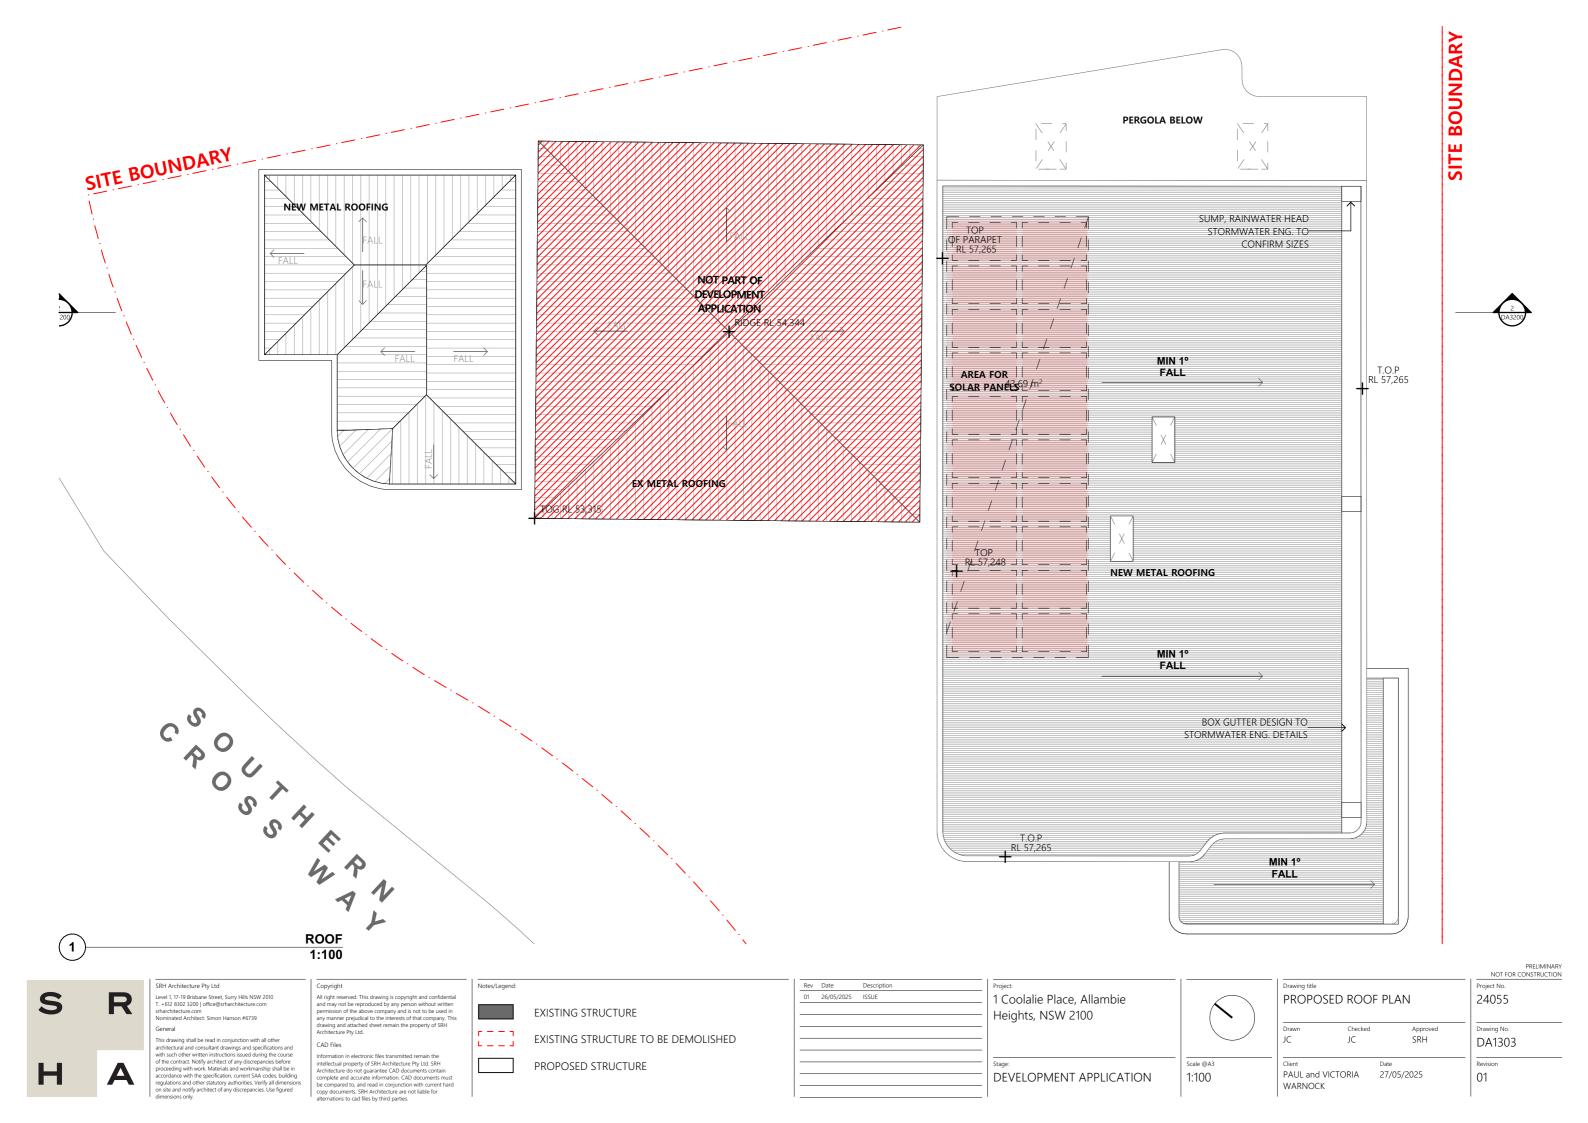

EXISTING STRUCTURE

PROPOSED STRUCTURE

EXISTING STRUCTURE TO BE DEMOLISHED

1 Coolalie Place, Allambie Heights, NSW 2100

Stage:

DEVELOPMENT APPLICATION

Scale @A3 1:100

Drawing title