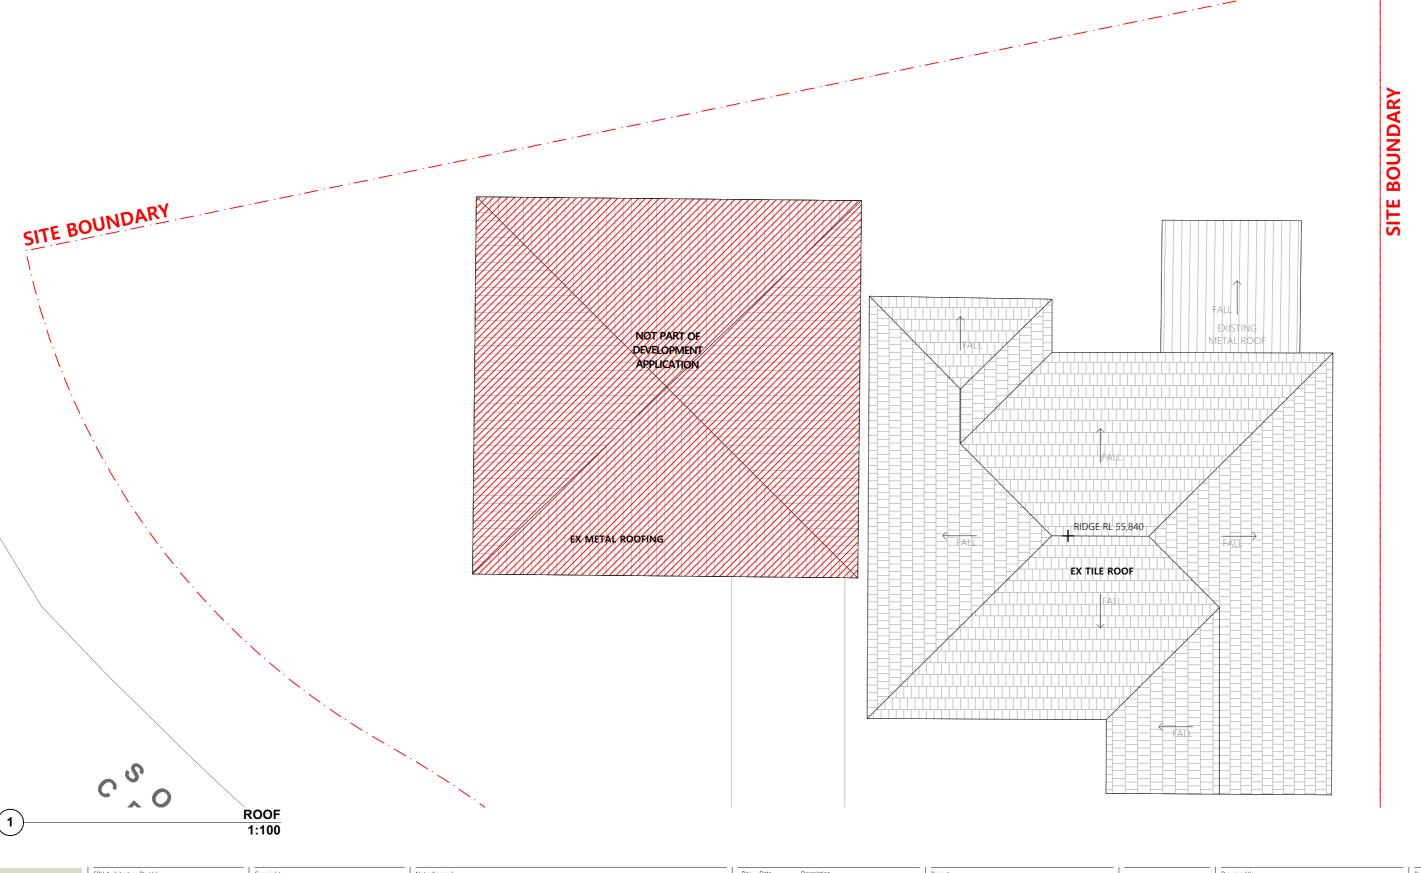

1 Coolalie Place, Allambie Heights, NSW 2100

DEVELOPMENT APPLICATION

1:100

EXISTING ROOF PLAN

WARNOCK

Approved SRH PAUL and VICTORIA 27/05/2025

PRELIMINARY NOT FOR CONSTRUCTION Project No. 24055 DA1001 Revision