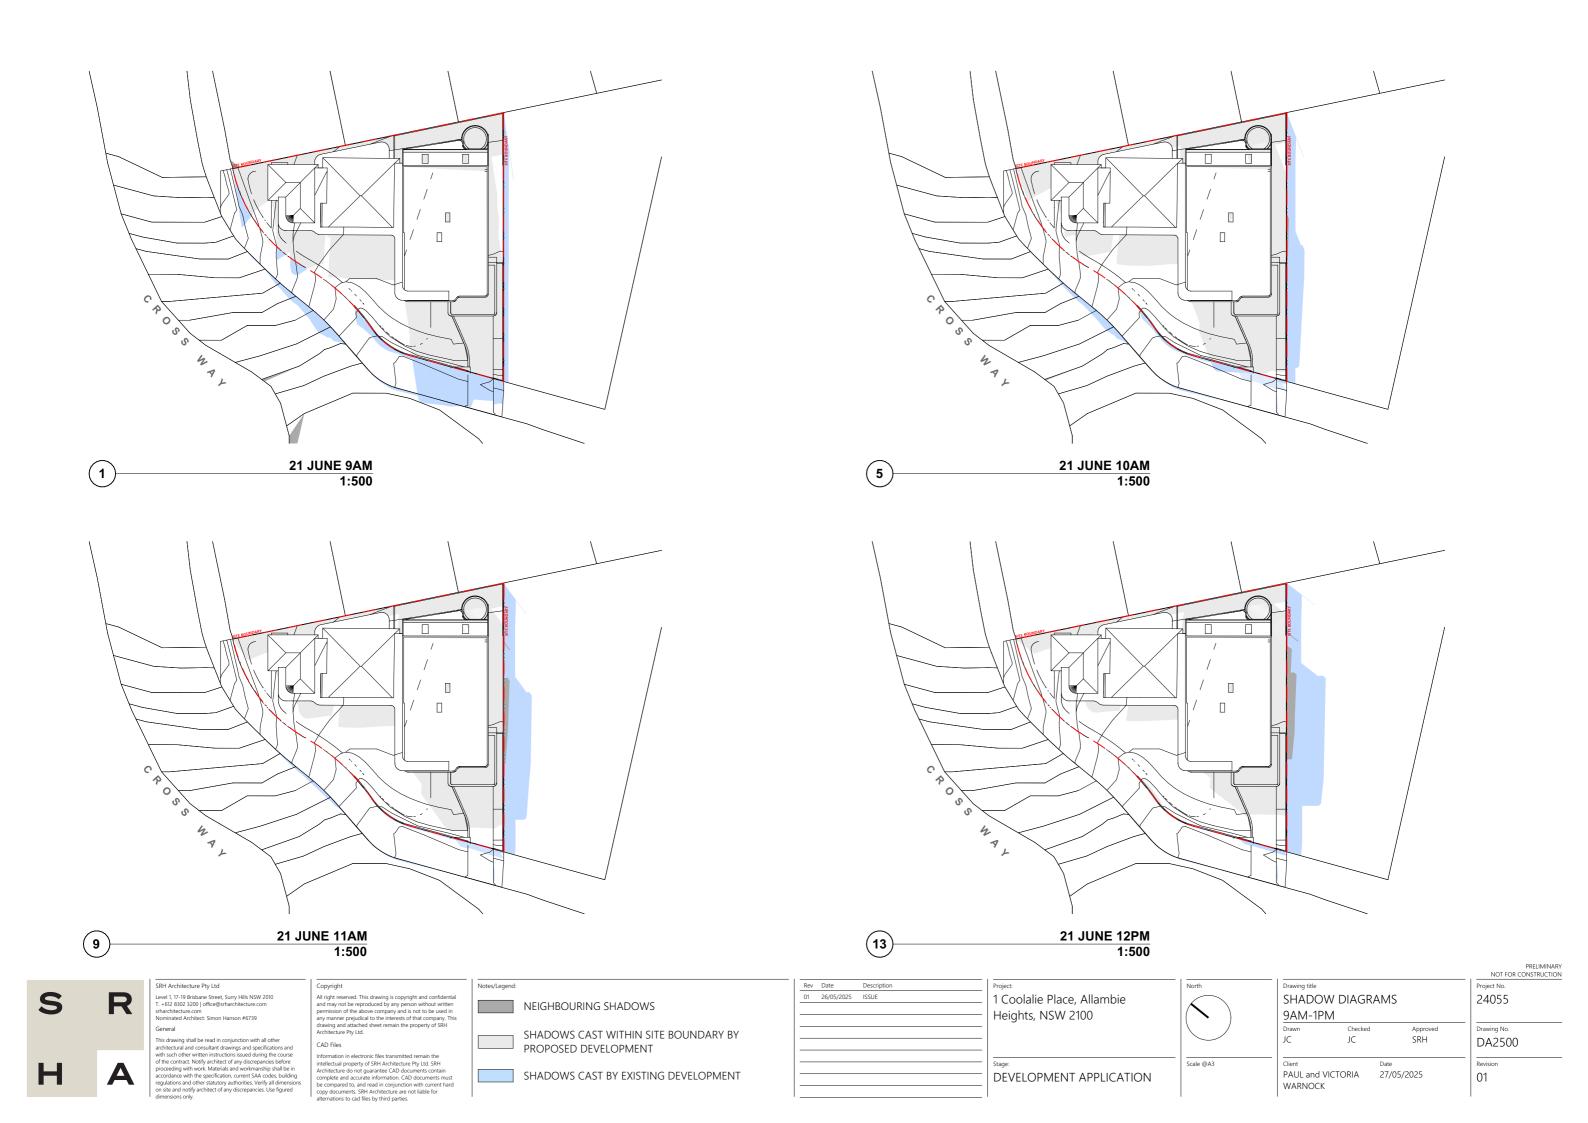

Notes/Legend: NEIGHBOURING SHADOWS SHADOWS CAST WITHIN SITE BOUNDARY BY PROPOSED DEVELOPMENT

SHADOWS CAST BY EXISTING DEVELOPMENT

| Rev | Date       | Description | Project:   |
|-----|------------|-------------|------------|
| 01  | 26/05/2025 | ISSUE       | 1 Coolalie |
|     |            |             | Heights, N |
|     |            |             | Stage:     |
|     |            |             | DEVELOPI   |

| _ |                            |
|---|----------------------------|
|   | Project:                   |
| _ | 1 Coolalie Place, Allambie |
| _ | Heights, NSW 2100          |
| - | 3                          |
| - |                            |
| - |                            |
| - | Stage:                     |
| - | DEVELOPMENT APPLICATION    |

Scale @A3

| SHADOW D | DIAGRAM | S        |
|----------|---------|----------|
| 1PM-3PM  |         |          |
| Drawn    | Checked | Approved |
| JC       | JC      | SRH      |

WARNOCK

PRELIMINARY NOT FOR CONSTRUCTION Project No. 24055 Drawing No. DA2501 Revision 01