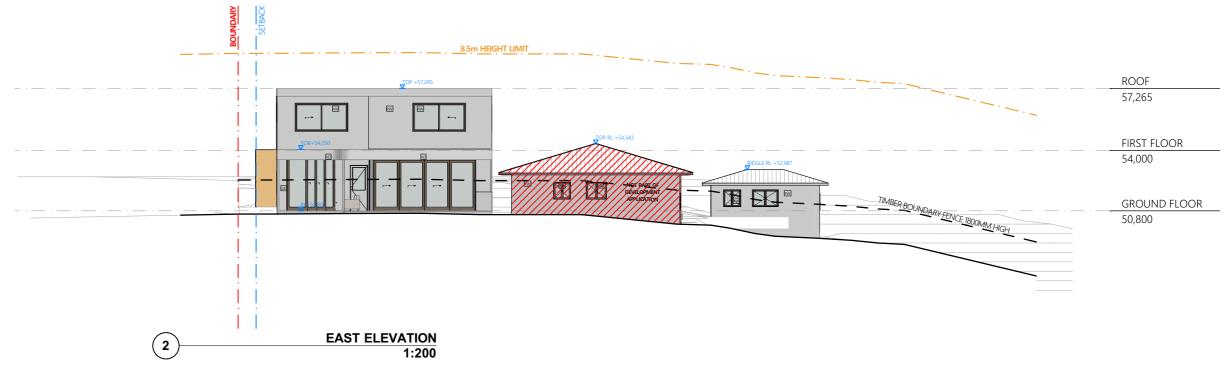

RW RENDER WHITE

TB TIMBER BATTERNS AD ALUMINUM DOOR GB GLASS BALUSTRADE TO TIMBER CLADDING TD TIMBER DOOR

> AW ALUMINUM WINDOW GD GARAGE DOOR

Rev Date

1 Coolalie Place, Allambie Heights, NSW 2100

Scale @A3 DEVELOPMENT APPLICATION 1:200

PRELIMINARY NOT FOR CONSTRUCTION Drawing title Project No. **ELEVATIONS** 24055 DA3101 PAUL and VICTORIA 27/05/2025 01 WARNOCK

**FENCE IMAGE** 