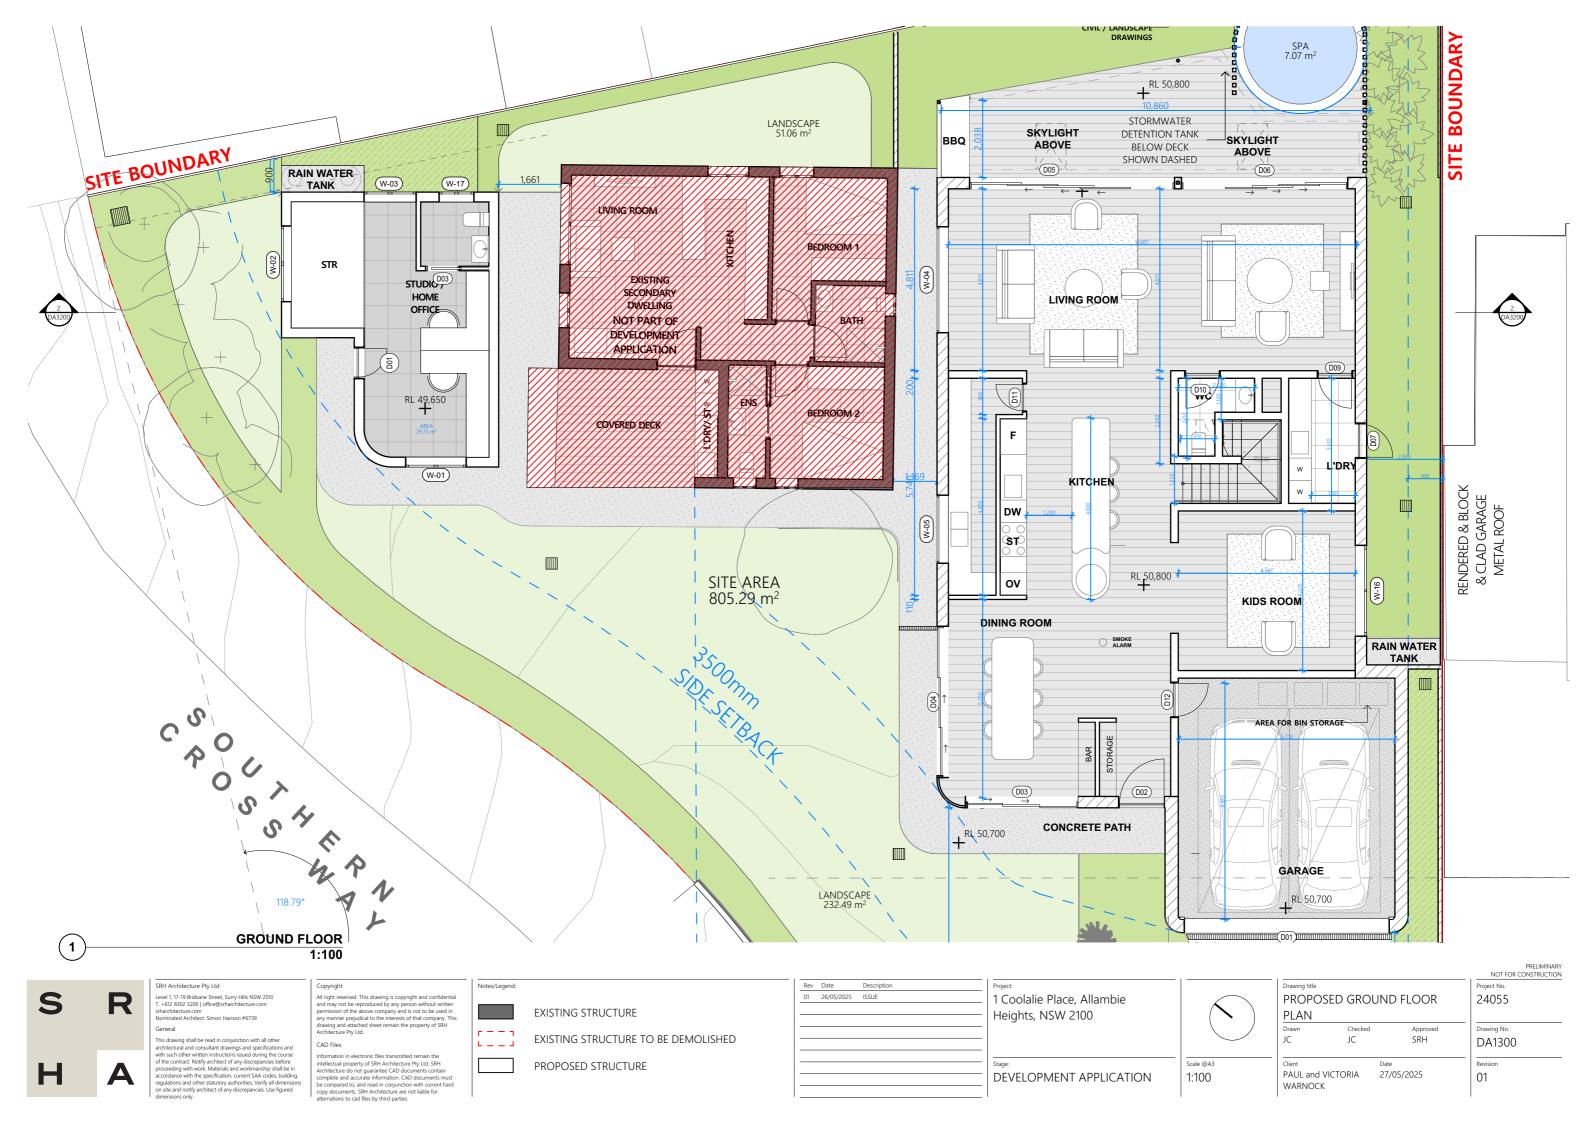

EXISTING STRUCTURE

PROPOSED STRUCTURE

EXISTING STRUCTURE TO BE DEMOLISHED

1 Coolalie Place, Allambie Heights, NSW 2100

Stage:

DEVELOPMENT APPLICATION

Scale @A3 1:100

Drawing title

## LANDSCAPE CALCULATIONS

SITE AREA: 805.29 m<sup>2</sup>

LANDSCAPE FRONT: 232.49 m<sup>2</sup> LANDSCAPE REAR : 51.06 m<sup>2</sup> + 37.80

POOL AREA: 7.07m<sup>2</sup>

**LANDSCAPE TOTAL**: 328.42m<sup>2</sup>

LANDSCAPE TOTAL AS % OF SITE: 40.7%