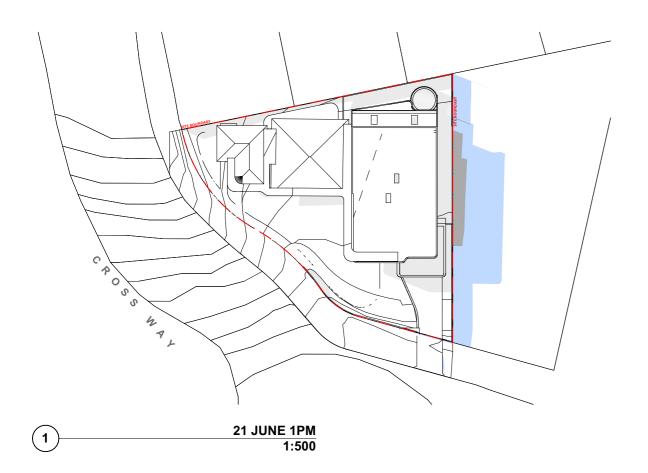

Notes/Legend: NEIGHBOURING SHADOWS SHADOWS CAST WITHIN SITE BOUNDARY BY PROPOSED DEVELOPMENT

SHADOWS CAST BY EXISTING DEVELOPMENT

| Rev | Date       | Description | Project:   |
|-----|------------|-------------|------------|
| 01  | 26/05/2025 | ISSUE       | 1 Coolalie |
|     |            |             | Heights, N |
|     |            |             | Stage:     |
|     |            |             | DEVELOPI   |

| _ |                            |
|---|----------------------------|
|   | Project:                   |
| _ | 1 Coolalie Place, Allambie |
| _ | Heights, NSW 2100          |
| - | 3                          |
| - |                            |
| - |                            |
| - | Stage:                     |
| - | DEVELOPMENT APPLICATION    |

Scale @A3

| SHADOW D | DIAGRAM | S        |
|----------|---------|----------|
| 1PM-3PM  |         |          |
| Drawn    | Checked | Approved |
| JC       | JC      | SRH      |

WARNOCK

PRELIMINARY NOT FOR CONSTRUCTION Project No. 24055 Drawing No. DA2501 Revision 01