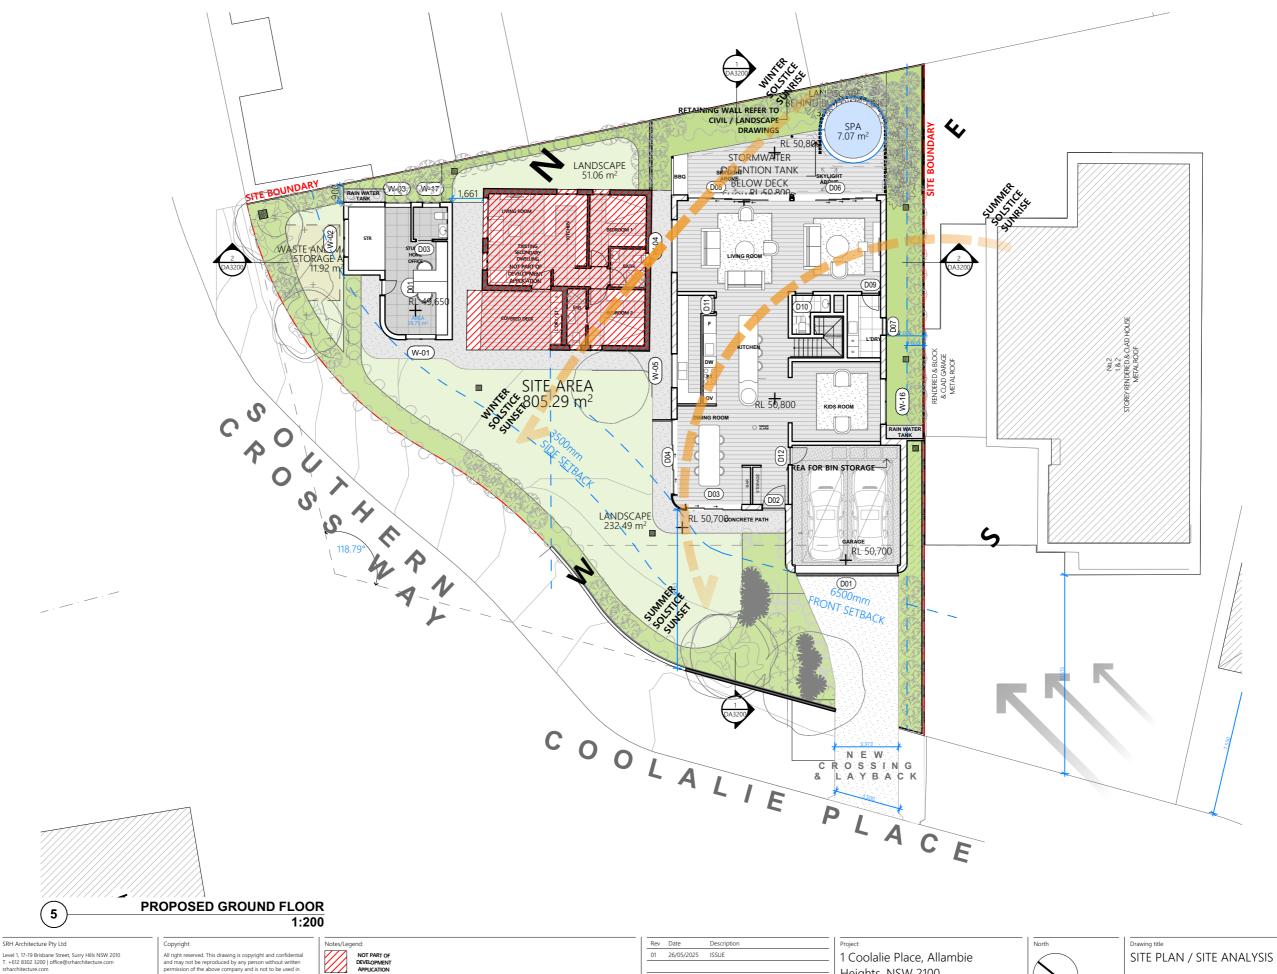

# PROPOSED GROUND FLOOR

Scale @A3

1:200

|   | 1:200  |          |                  |  |
|---|--------|----------|------------------|--|
|   | Drawn  | Checked  | Approved         |  |
|   | JC     | JC       | SRH              |  |
| - | Client | //CTODIA | Date 27.05.(2025 |  |

| 1:200      |          |            |
|------------|----------|------------|
| Drawn      | Checked  | Approved   |
| JC         | JC       | SRH        |
|            |          |            |
| Client     |          | Date       |
| PAUL and \ | /ICTORIA | 27/05/2025 |
| WARNOCK    |          |            |

NOT FOR CONSTRUCTION

Project No.

24055

DA1301

Revision