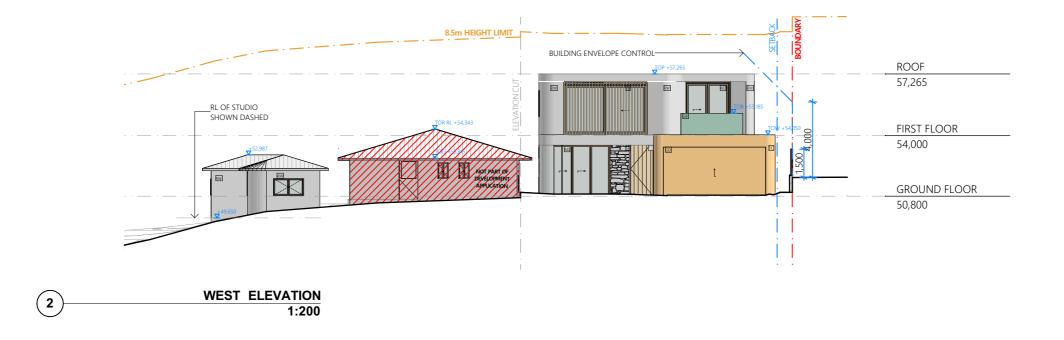

RW RENDER WHITE

TB TIMBER BATTERNS AD ALUMINUM DOOR GB GLASS BALUSTRADE TO TIMBER CLADDING TD TIMBER DOOR

> AW ALUMINUM WINDOW GD GARAGE DOOR

Rev Date

1 Coolalie Place, Allambie Heights, NSW 2100

Scale @A3 DEVELOPMENT APPLICATION 1:200

PRELIMINARY NOT FOR CONSTRUCTION Drawing title Project No. **ELEVATIONS** 24055 DA3101 PAUL and VICTORIA 27/05/2025 01 WARNOCK

**FENCE IMAGE** 