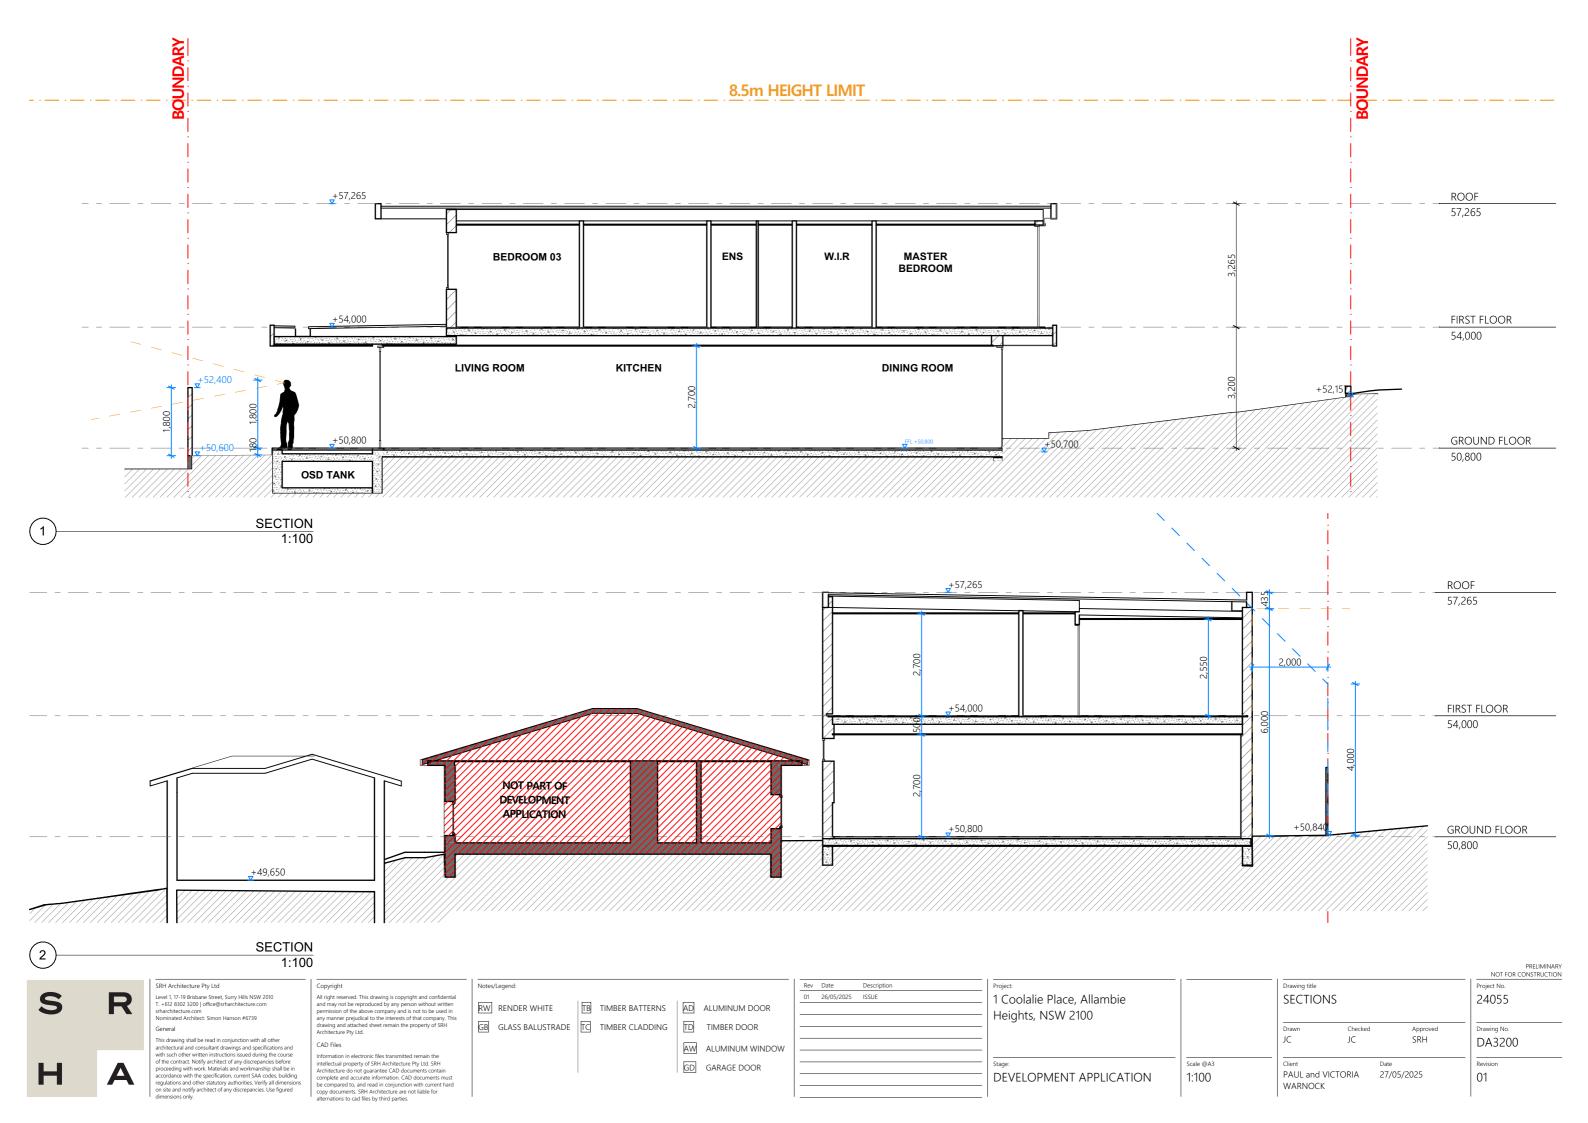

EXISTING STRUCTURE

PROPOSED STRUCTURE

EXISTING STRUCTURE TO BE DEMOLISHED

1 Coolalie Place, Allambie Heights, NSW 2100

Stage:

DEVELOPMENT APPLICATION

Scale @A3 1:100

Drawing title

EXISTING STRUCTURE

PROPOSED STRUCTURE

EXISTING STRUCTURE TO BE DEMOLISHED

| Rev | Date       | Description |  |
|-----|------------|-------------|--|
| 01  | 26/05/2025 | ISSUE       |  |
|     |            |             |  |
|     |            |             |  |
|     |            |             |  |
|     |            |             |  |
|     |            |             |  |
|     |            |             |  |
|     |            |             |  |
|     |            |             |  |

| Rev | Date       | Description | Project:                   |
|-----|------------|-------------|----------------------------|
| 01  | 26/05/2025 | ISSUE       | 1 Coolalie Place, Allambie |
|     |            |             |                            |
|     |            |             | Heights, NSW 2100          |
|     |            |             |                            |
|     |            |             |                            |
|     |            |             |                            |
|     |            |             | Stage:                     |
|     |            |             | DEVELOPMENT APPLICATION    |