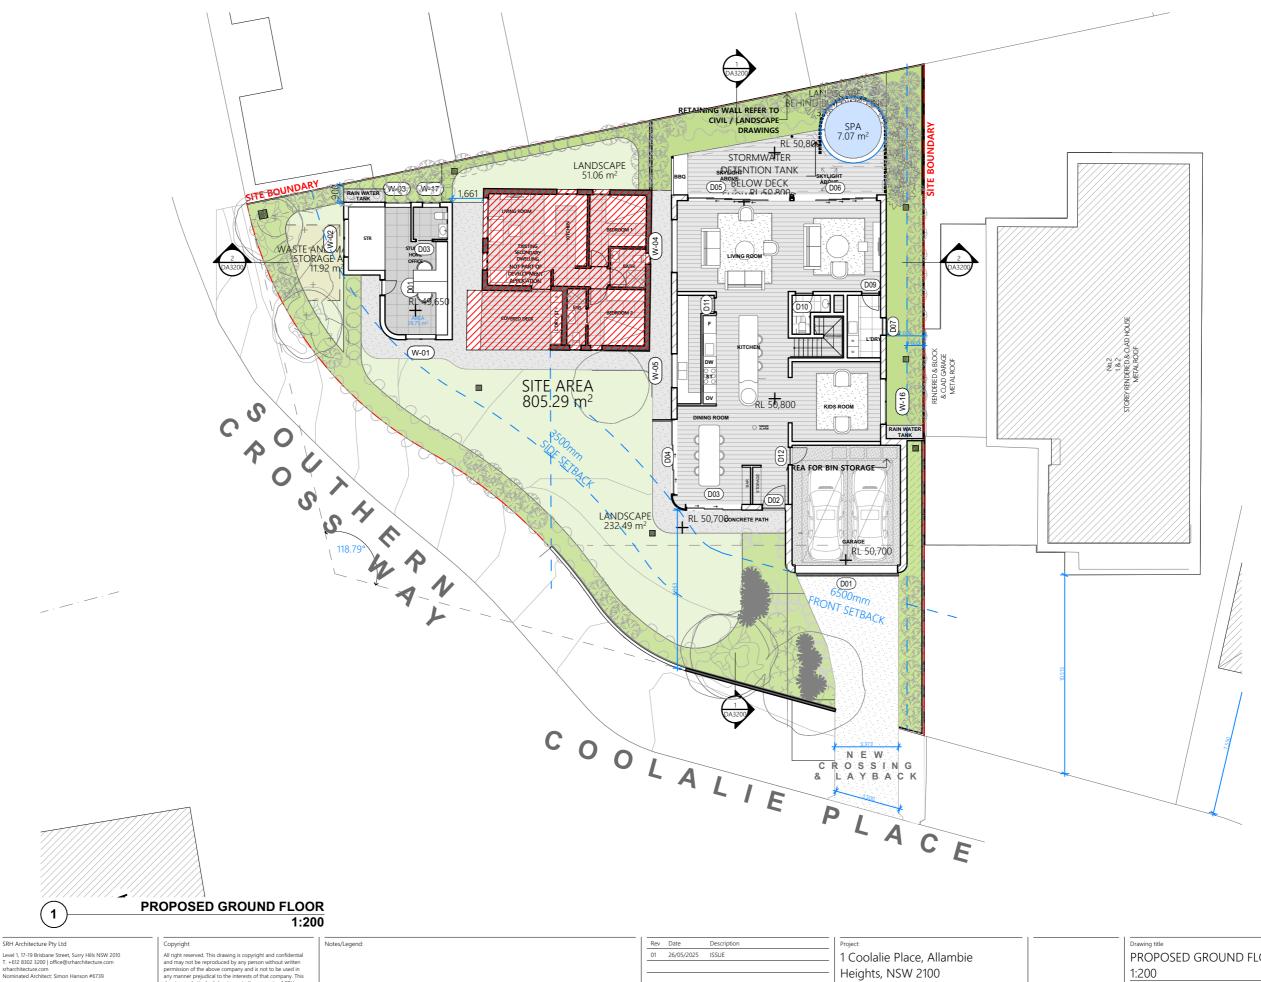

# PROPOSED GROUND FLOOR

Scale @A3

1:200

|   | 1:200  |          |                  |  |
|---|--------|----------|------------------|--|
|   | Drawn  | Checked  | Approved         |  |
|   | JC     | JC       | SRH              |  |
| - | Client | //CTODIA | Date 27.05.(2025 |  |

| 1:200      |          |            |
|------------|----------|------------|
| Drawn      | Checked  | Approved   |
| JC         | JC       | SRH        |
|            |          |            |
| Client     |          | Date       |
| PAUL and \ | /ICTORIA | 27/05/2025 |
| WARNOCK    |          |            |

NOT FOR CONSTRUCTION

Project No.

24055

DA1301

Revision