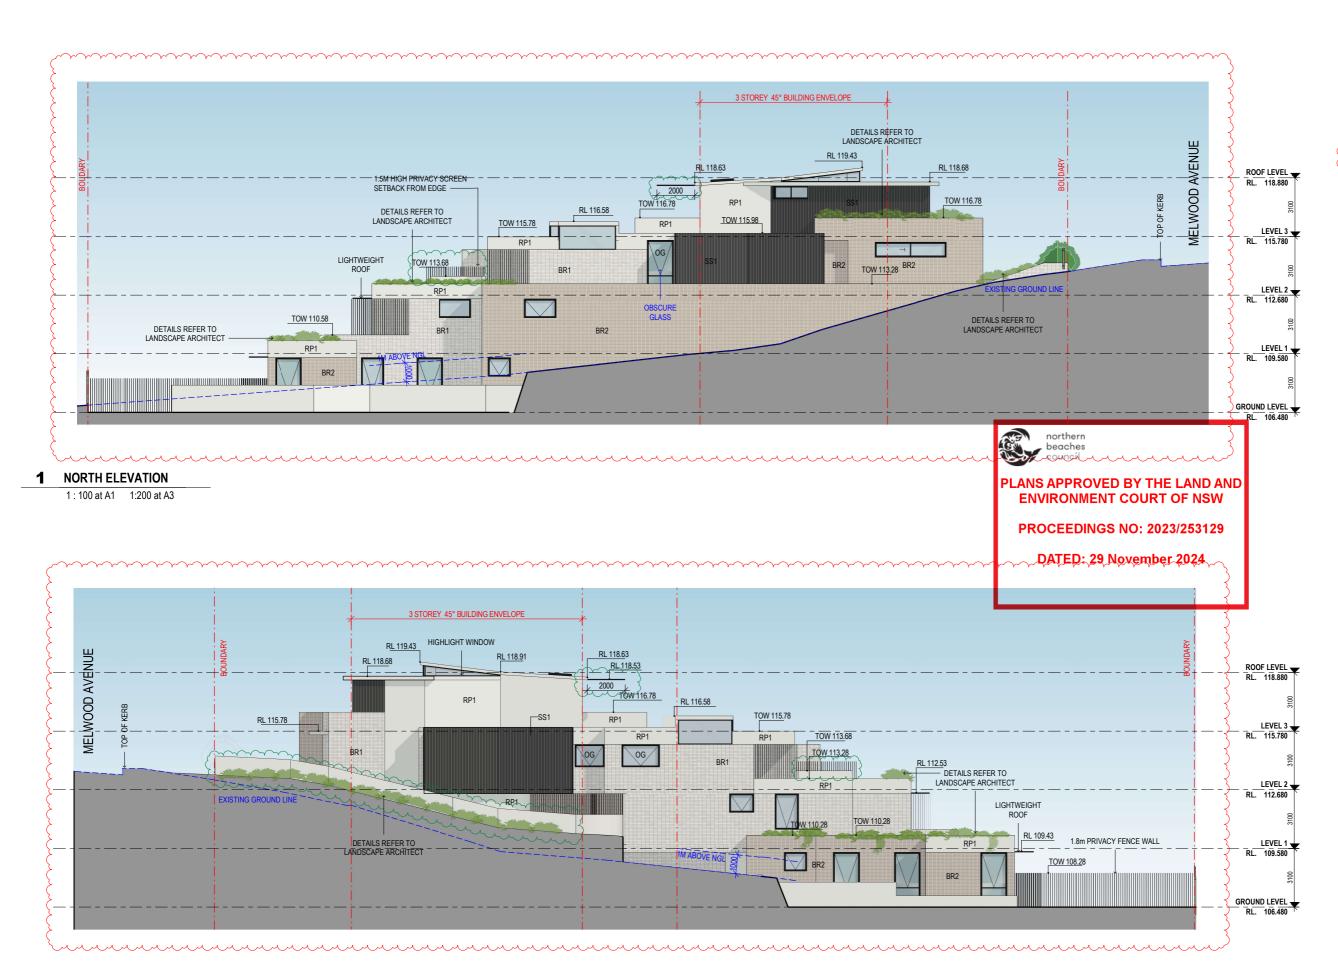

**2** SOUTH ELEVATION

1:100 at A1 1:200 at A3

SENIORS LIVING DEVELOPMENT

69 Melwood Avenue,

Forestville Drawing Title

NORTH & SOUTH ELEVATION

| DA SUBMISSION  |                 |                     |                   |
|----------------|-----------------|---------------------|-------------------|
| Job no.        |                 | Drawing no.         | Rev.              |
| J2255          | 8D              | DA 2001             | Ι                 |
| Drawn by<br>HF | Checked b<br>RJ | y Approved by<br>ZC | Date<br>SEP. 2022 |

PLANS APPROVED BY THE LAND AND ENVIRONMENT COURT OF NSW

PROCEEDINGS NO: 2023/253129

DATED: 29 November 2024