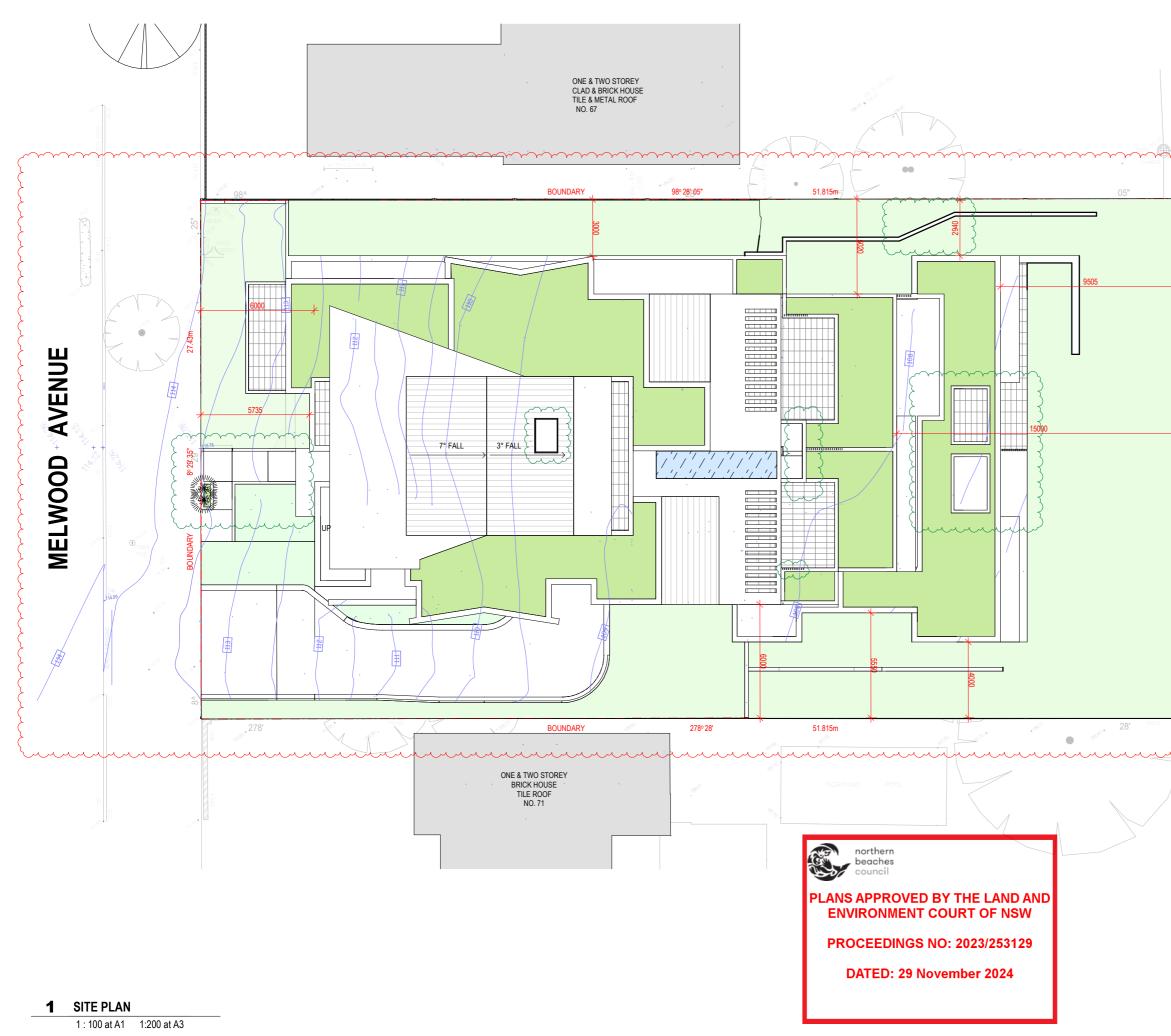

Project

SENIORS LIVING DEVELOPMENT

69 Melwood Avenue, Forestville

Drawing Title

SITE PLAN

| DA SUBMISSION  |                  |                   |                   |  |
|----------------|------------------|-------------------|-------------------|--|
| Job no.        | Dra              | awing no.         | Rev.              |  |
| J2255          | 8D D             | A 1005            | I                 |  |
| Drawn by<br>HF | Checked by<br>RJ | Approved by<br>ZC | Date<br>SEP. 2022 |  |

1:100 at A1 1:200 at A3