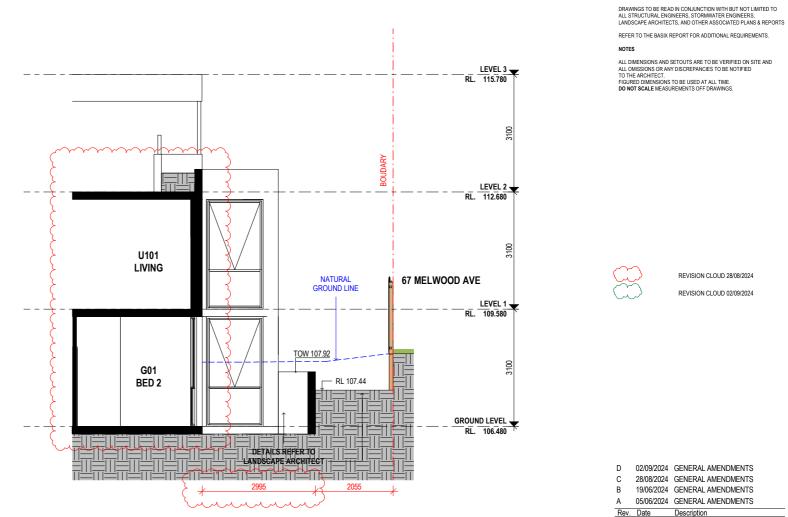

### UNIT G01 BED 3 SECTION 1

1:50 at A1 1:100 at A3

1:50 at A1 1:100 at A3

2 UNIT G01 BED 2 SECTION 1:50 at A1 1:100 at A3

> northern beaches council PLANS APPROVED BY THE LAND AND **ENVIRONMENT COURT OF NSW PROCEEDINGS NO: 2023/253129**

| С          | 28/08/202 | 4 GENER   | AL AMEN  | DMENTS |   |
|------------|-----------|-----------|----------|--------|---|
| В          | 19/06/202 | 4 GENER   | AL AMEN  | DMENTS |   |
| А          | 05/06/202 | 4 GENER   | AL AMEN  | DMENTS |   |
| Rev.       | Date      | Descript  | ion      |        |   |
| Scale<br>m | 0.5 1     | 2         | 2        | 3      | 4 |
| 0          | 1         | :50 at A1 | 1:100 at | A3     |   |

Project Architect

LEVEL 2, 60 PARK STREET

SYDNEY NSW 2000 P: 02 9267 2000

W: www.cdarchitects.com.au © Copyright

The copyright of this drawing together with any other documents prepared by CD Architects (CDA) remains the property of CDA. CDA grants licence for the use of this document for the purpose for which it is intended. The licence is not transferable without permission from CDA. Nominated Architect. Liping Emittion v8767, ABN 24 243 205 327

### SENIORS LIVING DEVELOPMENT

69 Melwood Avenue, Forestville

Drawing Title

G01 BEDROOM SECTIONS

| DA SUBMISSION  |                 |                |                   |
|----------------|-----------------|----------------|-------------------|
| Job no.        | I               | Drawing no.    | Rev.              |
| J22558D        |                 | DA 3005        | С                 |
| Drawn by<br>HF | Checked b<br>RJ | Approved by ZC | Date<br>SEP. 2022 |