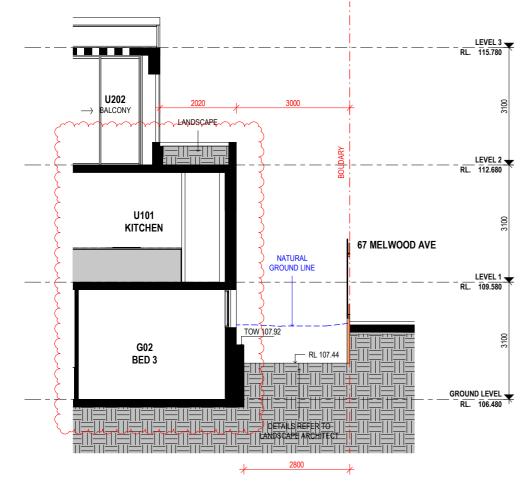

UNIT G02 BED 3 SECTION 1 1:50 at A1 1:100 at A3

2 UNIT G02 BED 2 SECTION 1:50 at A1 1:100 at A3

DATED: 29 November 2024

| D               | 02/09/2024 | GENERAL AMENDMENTS   |   |
|-----------------|------------|----------------------|---|
| С               | 28/08/2024 | GENERAL AMENDMENTS   |   |
| В               | 19/06/2024 | GENERAL AMENDMENTS   |   |
| А               | 05/06/2024 | GENERAL AMENDMENTS   |   |
| Rev.            | Date       | Description          |   |
| Scale<br>m<br>0 | 0.5 1      | 2 3                  | 4 |
| •               | 13         | 50 at A1 1:100 at A3 |   |

LEVEL 2, 60 PARK STREET

SYDNEY NSW 2000 P: 02 9267 2000

W: www.cdarchitects.com.au

© Copyright

REFERENCES

The copyright of this drawing together with any other documents prepared by CD Architects (CDA) remains the property of CDA. CDA grants licence for the use of this document for the purpose for which it is intended. The licence is not transferable without permission from CDA. Nominated Architect. Lignar Emirowa 7887, ABN 24 243 205 327

### SENIORS LIVING DEVELOPMENT

69 Melwood Avenue, Forestville

Drawing Title

**G02 BEDROOM SECTIONS** 

| DA SUBMISSION  |                  |                |                   |  |  |  |
|----------------|------------------|----------------|-------------------|--|--|--|
| Job no.        |                  | rawing no.     | Rev.              |  |  |  |
| J2255          | 8D [             | DA 3006        | D                 |  |  |  |
| Drawn by<br>HF | Checked by<br>RJ | Approved by ZC | Date<br>SEP. 2022 |  |  |  |