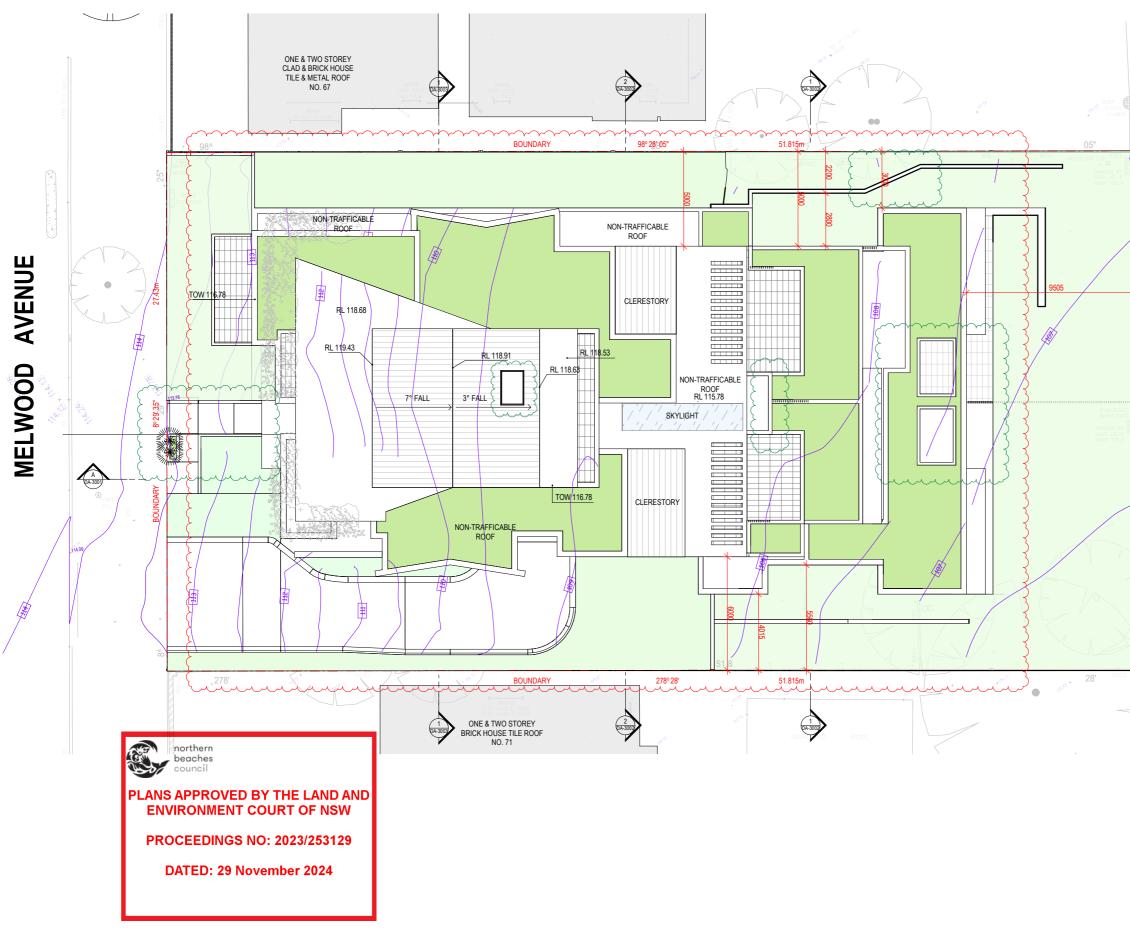

Project

SENIORS LIVING DEVELOPMENT

69 Melwood Avenue, Forestville

Drawing Title

SITE PLAN

| DA SUBMISSION  |                  |                   |                   |  |
|----------------|------------------|-------------------|-------------------|--|
| Job no.        | Dra              | awing no.         | Rev.              |  |
| J2255          | 8D D             | A 1005            | I                 |  |
| Drawn by<br>HF | Checked by<br>RJ | Approved by<br>ZC | Date<br>SEP. 2022 |  |

PLANS APPROVED BY THE LAND AND ENVIRONMENT COURT OF NSW

PROCEEDINGS NO: 2023/253129

DATED: 29 November 2024

# PLANS APPROVED BY THE LAND AND **ENVIRONMENT COURT OF NSW**

**PROCEEDINGS NO: 2023/253129** 

DATED: 29 November 2024

northern beaches council

| G          | 28/08/2024 | GENERAL AMENDMENTS   |
|------------|------------|----------------------|
| F          | 19/06/2024 | GENERAL AMENDMENTS   |
| E          | 05/06/2024 | GENERAL AMENDMENTS   |
| D          | 30/01/2024 | GENERAL AMENDMENTS   |
| С          | 13/07/2023 | DA AMENDMENTS        |
| В          | 21/03/2023 | DA AMENDMENTS        |
| А          | 5/12/2022  | DA SUBMISSION        |
| Rev.       | Date       | Description          |
| Scale<br>m | 1 2        | 4 6 8                |
| 0          | 1:1        | 00 at A1 1:200 at A3 |

# northern beaches council

PLANS APPROVED BY THE LAND AND ENVIRONMENT COURT OF NSW

**PROCEEDINGS NO: 2023/253129** 

DATED: 29 November 2024