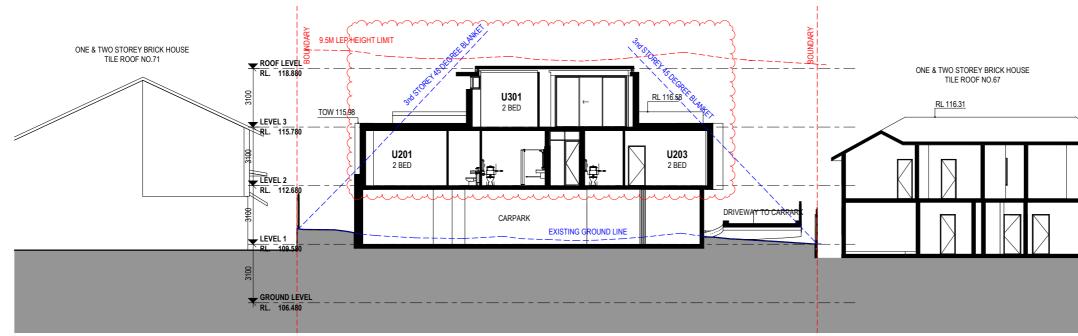

SENIORS LIVING DEVELOPMENT

69 Melwood Avenue, Forestville

Drawing Title

LONG SECTION

| DA SUBMISSION  |                  |                |                   |
|----------------|------------------|----------------|-------------------|
| Job no.        | C                | rawing no.     | Rev.              |
| J22558D        |                  | DA 3001        | Н                 |
| Drawn by<br>HF | Checked by<br>RJ | Approved by ZC | Date<br>SEP. 2022 |

1 **CROSS SECTION - 1** 

1:100 at A1 1:200 at A3

2 CROSS SECTION - 2 1:100 at A1 1:200 at A3