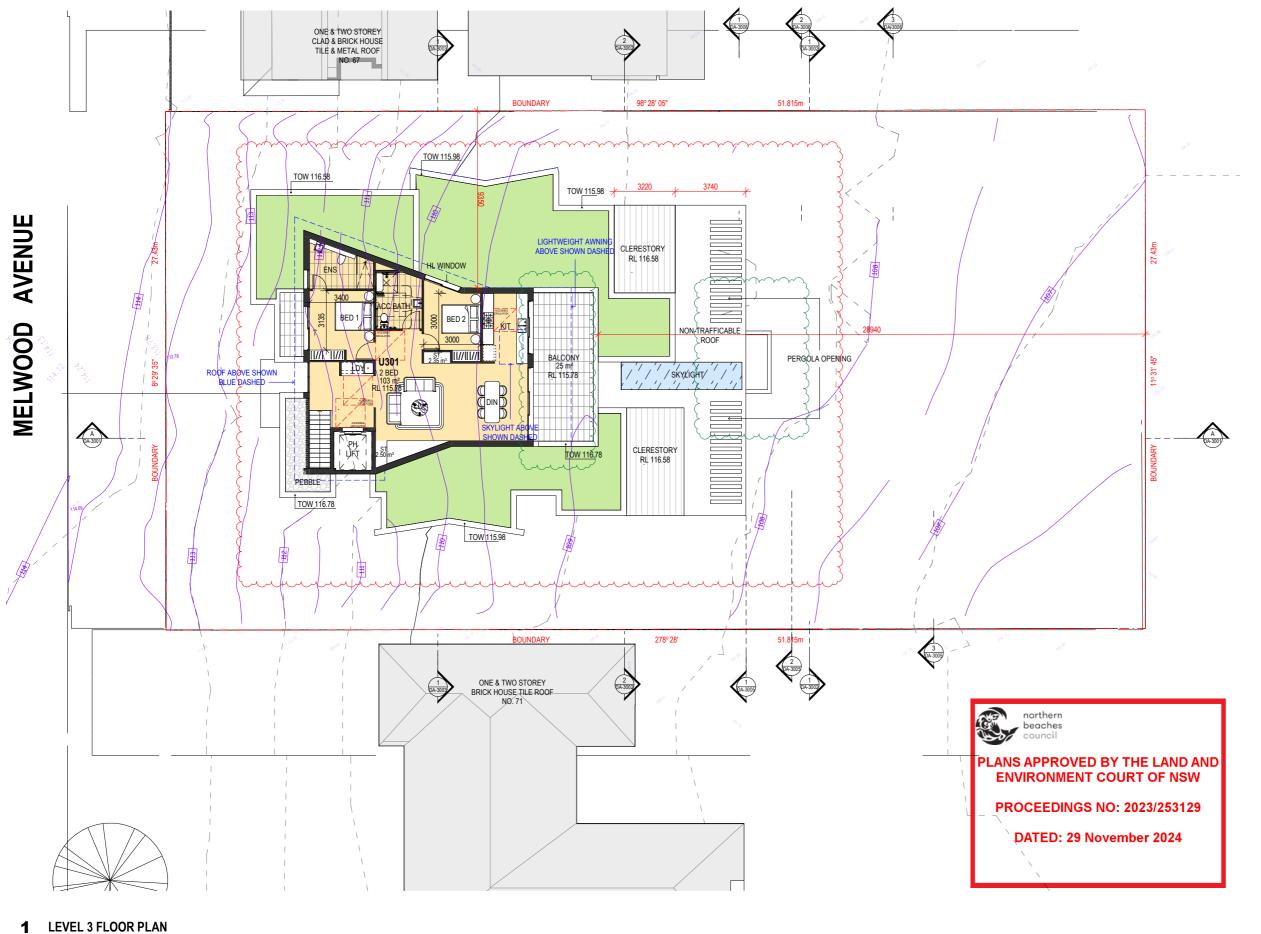

### SENIORS LIVING DEVELOPMENT

69 Melwood Avenue, Forestville

Drawing Title LEVEL 3 FLOOR PLAN

DA SUBMISSION Job no. Drawing no. J22558D DA 1104 J Drawn by Checked by Approved by Date SEP. 2022 HF RJ ZC

LEGEND

DRAWINGS TO BE READ IN CONJUNCTION WITH BUT NOT LIMITED TO ALL STRUCTURAL ENGINEERS, STORMWATER ENGINEERS, LANDSCAPE ARCHITECTS, AND OTHER ASSOCIATED PLANS & REPORTS

REFER TO THE BASIX REPORT FOR ADDITIONAL REQUIREMENTS.

NOTES

ALL DIMENSIONS AND SETOUTS ARE TO BE VERIFIED ON SITE AND ALL OMISSIONS OR ANY DISCREPANCIES TO BE NOTIFIED TO THE ARCHITECT. FIGURED DIMENSIONS TO BE USED AT ALL TIME. DO NOT SCALE MEASUREMENTS OFF DRAWINGS. 1N

A

EXISTING CONTOUR AND LEVELS

REVISION CLOUD 28/08/2024

REVISION CLOUD 02/09/2024