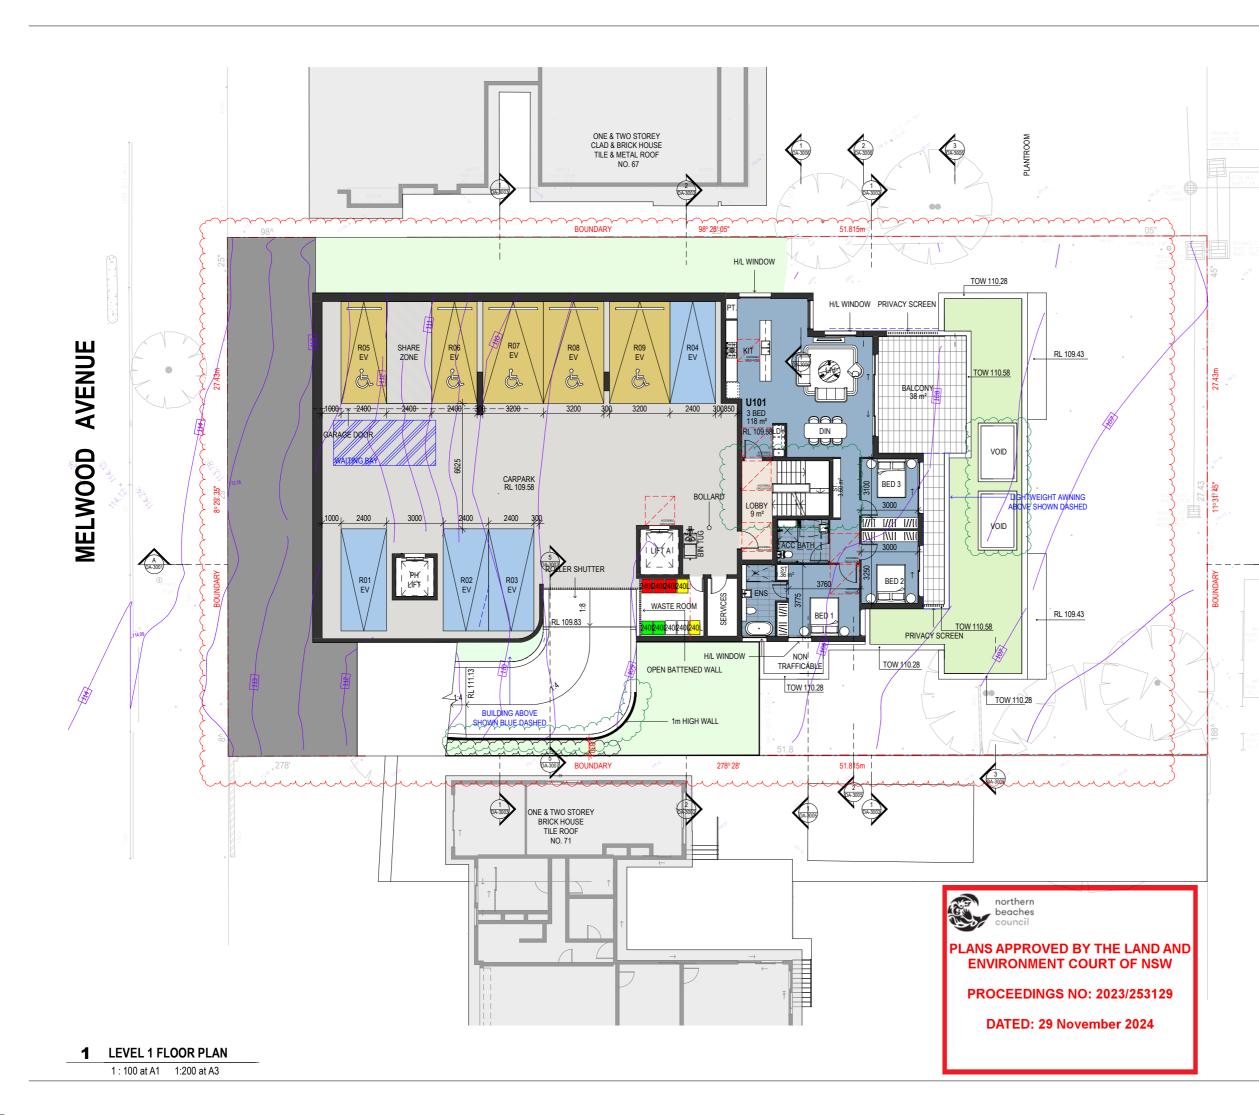

SENIORS LIVING DEVELOPMENT

69 Melwood Avenue, Forestville

Drawing Title LEVEL 1 FLOOR PLAN

| DA SUBMISSION  |                  |                |                   |  |
|----------------|------------------|----------------|-------------------|--|
| Job no.        | Dra              | awing no.      | Rev.              |  |
| J2255          | 8D D             | A 1102         | I                 |  |
| Drawn by<br>HF | Checked by<br>RJ | Approved by ZC | Date<br>SEP. 2022 |  |

1:100 at A1 1:200 at A3

### REFERENCES

DRAWINGS TO BE READ IN CONJUNCTION WITH BUT NOT LIMITED TO ALL STRUCTURAL ENGINEERS, STORMWATER ENGINEERS, LANDSCAPE ARCHITECTS, AND OTHER ASSOCIATED PLANS & REPORTS REFER TO THE BASIX REPORT FOR ADDITIONAL REQUIREMENTS.

NOTES

LEGEND

ALL DIMENSIONS AND SETOUTS ARE TO BE VERIFIED ON SITE AND ALL OMISSIONS OR ANY DISCREPANCIES TO BE NOTIFIED TO THE ARCHITECT. FIGURED DIMENSIONS TO BE USED AT ALL TIME. DO NOT SCALE MEASUREMENTS OFF DRAWINGS. 1N

PLANS APPROVED BY THE LAND AND ENVIRONMENT COURT OF NSW

PROCEEDINGS NO: 2023/253129

DATED: 29 November 2024