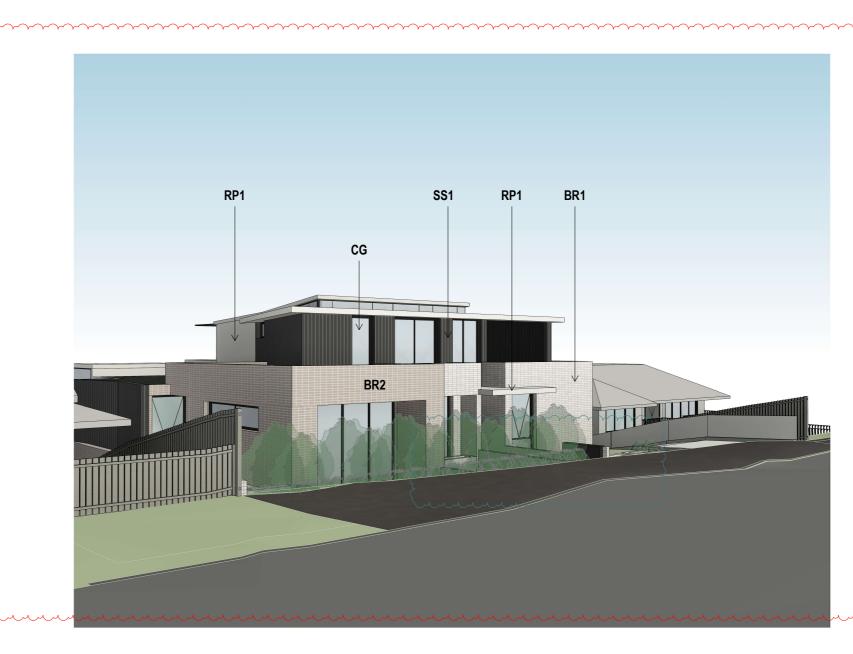

SENIORS LIVING DEVELOPMENT

69 Melwood Avenue,

Forestville Drawing Title

NORTH & SOUTH ELEVATION

| DA SUBMISSION  |                 |                     |                   |
|----------------|-----------------|---------------------|-------------------|
| Job no.        |                 | Drawing no.         | Rev.              |
| J2255          | 8D              | DA 2001             | Ι                 |
| Drawn by<br>HF | Checked b<br>RJ | y Approved by<br>ZC | Date<br>SEP. 2022 |

## MATERIAL LEGEND

|               | $\sim$ | BR1 | PGH MORADA BLANCO - STACK<br>BOND                                                                           |
|---------------|--------|-----|-------------------------------------------------------------------------------------------------------------|
| {             | į,     | BR2 | PGH MORADA ARES - STACK BOND                                                                                |
|               |        | CG  | CLEAR GLASS                                                                                                 |
|               |        | OG  | OBSCURE GLASS                                                                                               |
|               |        | RP1 | RENDER PAINTED - DULUX WHISPER<br>WHITE                                                                     |
|               |        | SS1 | STADNING SEAM SOLID ALUMINIUM<br>CLADDING - Duratec Zeus - Lunar<br>Eclipse - Satin - Dulux Powder Coatings |
| <b>(</b><br>( |        | 3   | REVISION CLOUD 28/08/2024<br>REVISION CLOUD 02/09/2024                                                      |