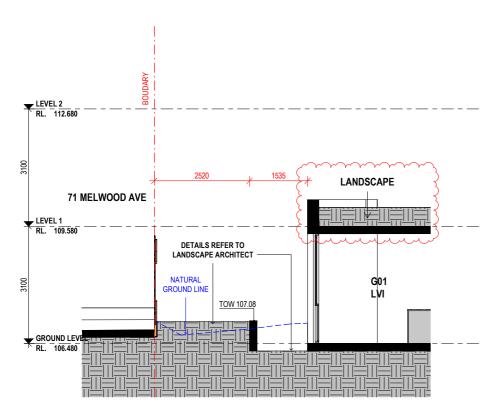

### UNIT G01 BED 3 SECTION 1

1:50 at A1 1:100 at A3

1:50 at A1 1:100 at A3

2 UNIT G01 BED 2 SECTION 1:50 at A1 1:100 at A3

> northern beaches council PLANS APPROVED BY THE LAND AND **ENVIRONMENT COURT OF NSW PROCEEDINGS NO: 2023/253129**

| С          | 28/08/202 | 4 GENER   | AL AMEN  | DMENTS |   |
|------------|-----------|-----------|----------|--------|---|
| В          | 19/06/202 | 4 GENER   | AL AMEN  | DMENTS |   |
| А          | 05/06/202 | 4 GENER   | AL AMEN  | DMENTS |   |
| Rev.       | Date      | Descript  | ion      |        |   |
| Scale<br>m | 0.5 1     | 2         | 2        | 3      | 4 |
| 0          | 1         | :50 at A1 | 1:100 at | A3     |   |

### SENIORS LIVING DEVELOPMENT

69 Melwood Avenue, Forestville

Drawing Title

G01 BEDROOM SECTIONS

| DA SUBMISSION  |                 |                |                   |
|----------------|-----------------|----------------|-------------------|
| Job no.        | I               | Drawing no.    | Rev.              |
| J22558D        |                 | DA 3005        | С                 |
| Drawn by<br>HF | Checked b<br>RJ | Approved by ZC | Date<br>SEP. 2022 |