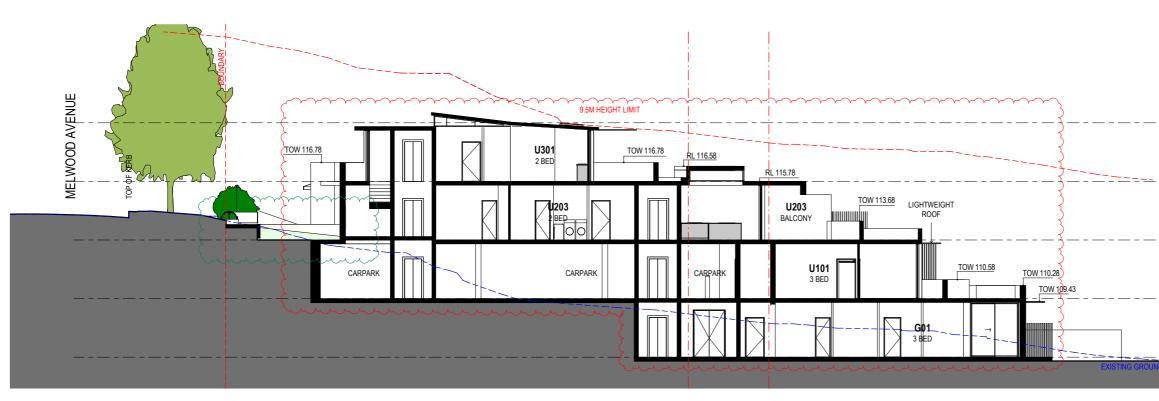

SENIORS LIVING DEVELOPMENT

69 Melwood Avenue, Forestville

Drawing Title

CROSS SECTION

| DA SUBMISSION  |                  |                |                   |  |
|----------------|------------------|----------------|-------------------|--|
| Job no.        | D                | rawing no.     | Rev.              |  |
| J22558D        |                  | DA 3002        | G                 |  |
| Drawn by<br>HF | Checked by<br>RJ | Approved by ZC | Date<br>SEP. 2022 |  |

### SENIORS LIVING DEVELOPMENT

69 Melwood Avenue, Forestville

Drawing Title

CROSS SECTION

| DA SUBMISSION  |                  |                |                   |
|----------------|------------------|----------------|-------------------|
| Job no.        | Dr               | awing no.      | Rev.              |
| J2255          | 8D D             | A 3003         | F                 |
| Drawn by<br>HF | Checked by<br>ZC | Approved by ZC | Date<br>SEP. 2022 |