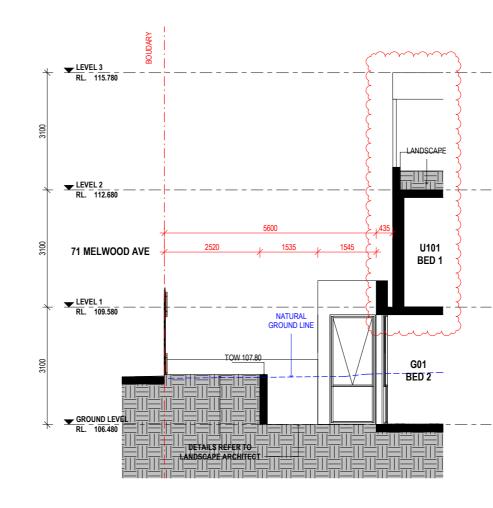

### UNIT G01 BED 3 SECTION 1

1:50 at A1 1:100 at A3

1:50 at A1 1:100 at A3

2 UNIT G01 BED 2 SECTION 1:50 at A1 1:100 at A3

> northern beaches council PLANS APPROVED BY THE LAND AND **ENVIRONMENT COURT OF NSW PROCEEDINGS NO: 2023/253129**

| С          | 28/08/202 | 4 GENER   | AL AMEN  | DMENTS |   |
|------------|-----------|-----------|----------|--------|---|
| В          | 19/06/202 | 4 GENER   | AL AMEN  | DMENTS |   |
| А          | 05/06/202 | 4 GENER   | AL AMEN  | DMENTS |   |
| Rev.       | Date      | Descript  | ion      |        |   |
| Scale<br>m | 0.5 1     | 2         | 2        | 3      | 4 |
| 0          | 1         | :50 at A1 | 1:100 at | A3     |   |

Project Architect

LEVEL 2, 60 PARK STREET

SYDNEY NSW 2000 P: 02 9267 2000

W: www.cdarchitects.com.au © Copyright

The copyright of this drawing together with any other documents prepared by CD Architects (CDA) remains the property of CDA. CDA grants licence for the use of this document for the purpose for which it is intended. The licence is not transferable without permission from CDA. Nominated Architect. Liping Emittion v8767, ABN 24 243 205 327

### SENIORS LIVING DEVELOPMENT

69 Melwood Avenue, Forestville

Drawing Title

G01 BEDROOM SECTIONS

| DA SUBMISSION  |                 |                |                   |
|----------------|-----------------|----------------|-------------------|
| Job no.        | I               | Drawing no.    | Rev.              |
| J22558D        |                 | DA 3005        | С                 |
| Drawn by<br>HF | Checked b<br>RJ | Approved by ZC | Date<br>SEP. 2022 |