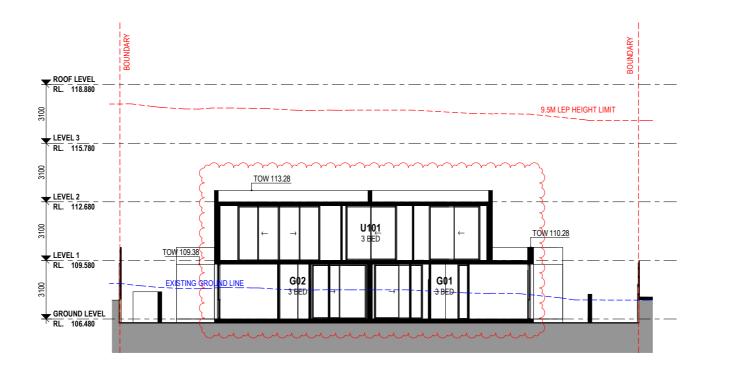

SENIORS LIVING DEVELOPMENT

69 Melwood Avenue, Forestville

Drawing Title

CROSS SECTION

| DA SUBMISSION  |                  |                |                   |  |
|----------------|------------------|----------------|-------------------|--|
| Job no.        | D                | rawing no.     | Rev.              |  |
| J22558D        |                  | DA 3002        | G                 |  |
| Drawn by<br>HF | Checked by<br>RJ | Approved by ZC | Date<br>SEP. 2022 |  |

1 CROSS SECTION - 3