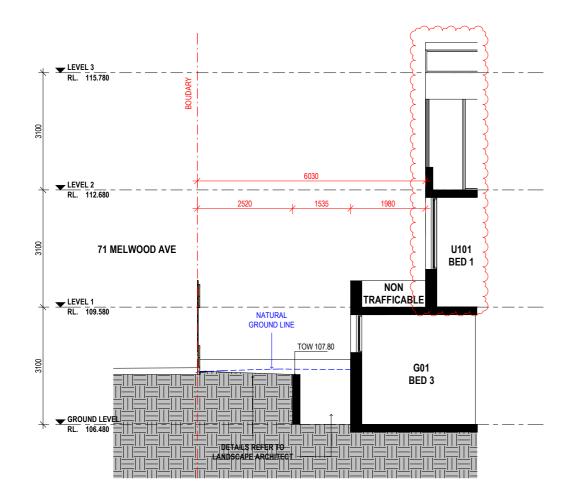

### UNIT G01 BED 3 SECTION 1

1:50 at A1 1:100 at A3

1:50 at A1 1:100 at A3

2 UNIT G01 BED 2 SECTION 1:50 at A1 1:100 at A3

> northern beaches council PLANS APPROVED BY THE LAND AND **ENVIRONMENT COURT OF NSW PROCEEDINGS NO: 2023/253129**

| С          | 28/08/202 | 4 GENER   | AL AMEN  | DMENTS |   |
|------------|-----------|-----------|----------|--------|---|
| В          | 19/06/202 | 4 GENER   | AL AMEN  | DMENTS |   |
| А          | 05/06/202 | 4 GENER   | AL AMEN  | DMENTS |   |
| Rev.       | Date      | Descript  | ion      |        |   |
| Scale<br>m | 0.5 1     | 2         | 2        | 3      | 4 |
| 0          | 1         | :50 at A1 | 1:100 at | A3     |   |

### SENIORS LIVING DEVELOPMENT

69 Melwood Avenue, Forestville

Drawing Title

G01 BEDROOM SECTIONS

| DA SUBMISSION  |                 |                |                   |
|----------------|-----------------|----------------|-------------------|
| Job no.        | I               | Drawing no.    | Rev.              |
| J22558D        |                 | DA 3005        | С                 |
| Drawn by<br>HF | Checked b<br>RJ | Approved by ZC | Date<br>SEP. 2022 |