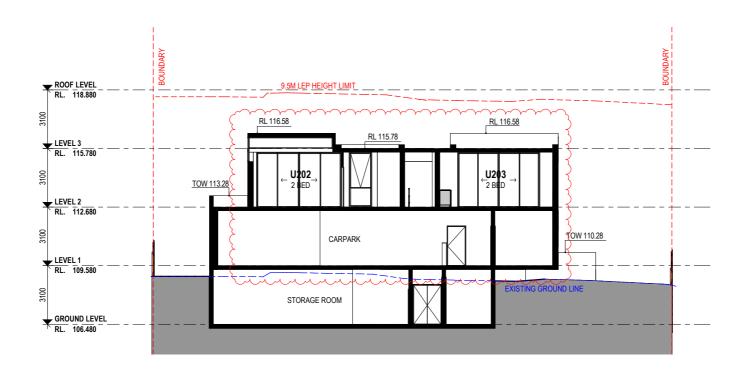

### SENIORS LIVING DEVELOPMENT

69 Melwood Avenue, Forestville

Drawing Title

CROSS SECTION

| DA SUBMISSION  |                  |                |                   |
|----------------|------------------|----------------|-------------------|
| Job no.        | Dr               | awing no.      | Rev.              |
| J2255          | 8D D             | A 3003         | F                 |
| Drawn by<br>HF | Checked by<br>ZC | Approved by ZC | Date<br>SEP. 2022 |