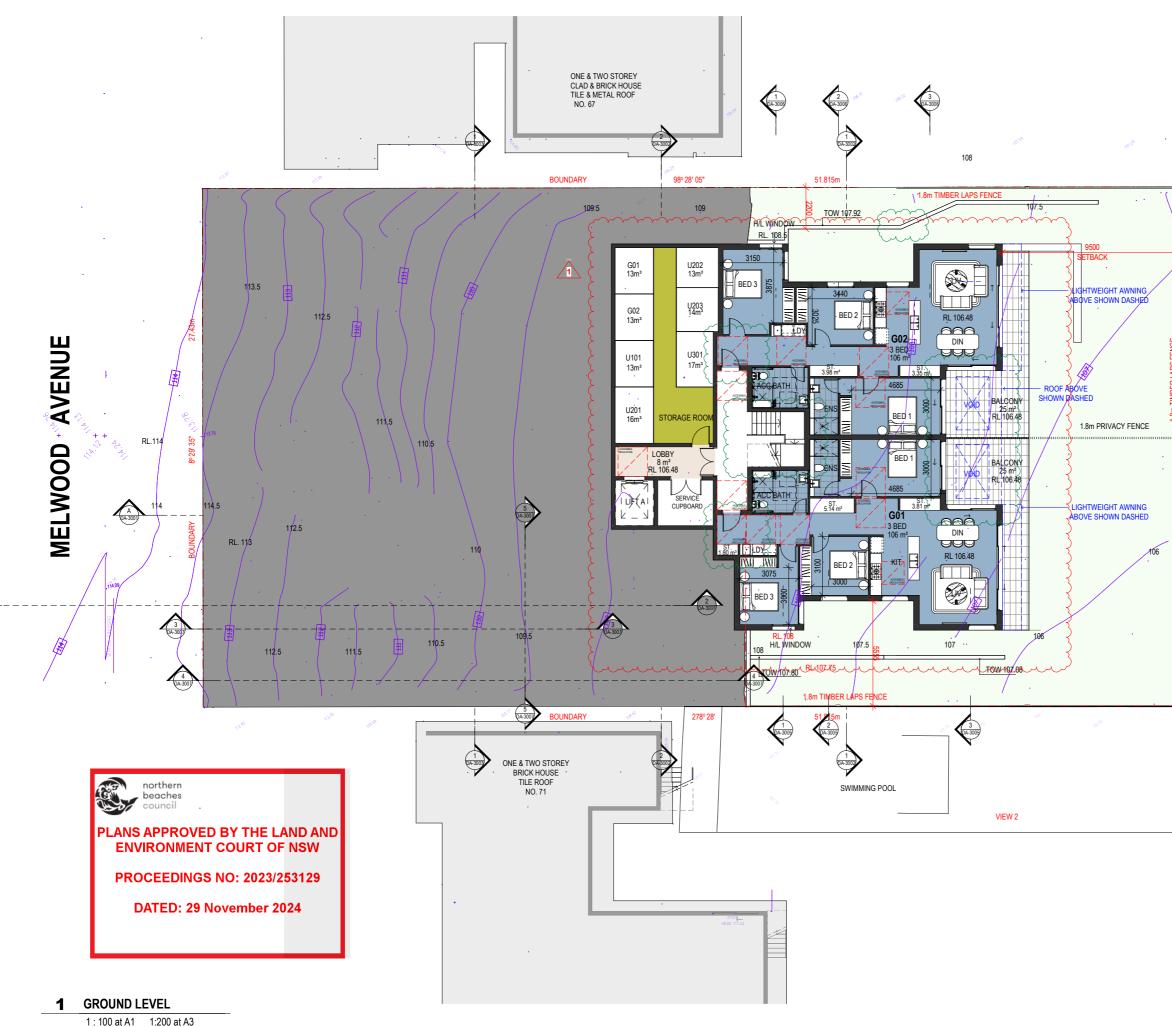

SENIORS LIVING DEVELOPMENT

69 Melwood Avenue,

GROUND FLOOR PLAN

| DA SUBMISSION  |                  |                |                   |  |
|----------------|------------------|----------------|-------------------|--|
| Job no.        | Dra              | awing no.      | Rev.              |  |
| J2255          | 8D D             | A 1101         | 1                 |  |
| Drawn by<br>HF | Checked by<br>RJ | Approved by ZC | Date<br>SEP. 2022 |  |

A, DA-3001

Forestville Drawing Title

DRAWINGS TO BE READ IN CONJUNCTION WITH BUT NOT LIMITED TO ALL STRUCTURAL ENGINEERS, STORMWATER ENGINEERS, LANDSCAPE ARCHITECTS, AND OTHER ASSOCIATED PLANS & REPORTS REFER TO THE BASIX REPORT FOR ADDITIONAL REQUIREMENTS.

NOTES

ALL DIMENSIONS AND SETOUTS ARE TO BE VERIFIED ON SITE AND ALL OMISSIONS OR ANY DISCREPANCIES TO BE NOTIFIED TO THE ARCHITECT.

TO THE ARCHITECT. FIGURED DIMENSIONS TO BE USED AT ALL TIME. DO NOT SCALE MEASUREMENTS OFF DRAWINGS

# PARKING SCHEDULE

RESIDENTIAL PARKING 2400x5400, U.N.O.

LEGEND

EXISTING CONTOUR AND LEVELS

A 0A-3001

REVISION CLOUD 28/08/2024

REVISION CLOUD 02/09/2024

| 1          | 02/09/2024 | GENERAL AMENDMENTS   |
|------------|------------|----------------------|
| Н          | 28/08/2024 | GENERAL AMENDMENTS   |
| G          | 05/06/2024 | GENERAL AMENDMENTS   |
| F          | 16/04/2024 | GENERAL AMENDMENTS   |
| Е          | 22/01/2024 | GENERAL AMENDMENTS   |
| D          | 03/10/2023 | GENERAL AMENDMENTS   |
| С          | 13/07/2023 | DA AMENDMENTS        |
| В          | 21/03/2023 | DA AMENDMENTS        |
| А          | 5/12/2022  | DA SUBMISSION        |
| Rev.       | Date       | Description          |
| Scale<br>m | 1 2        | 4 6 8                |
| Ï          |            |                      |
| 0          | 1:1        | 00 at A1 1:200 at A3 |

PLANS APPROVED BY THE LAND AND ENVIRONMENT COURT OF NSW

PROCEEDINGS NO: 2023/253129

DATED: 29 November 2024