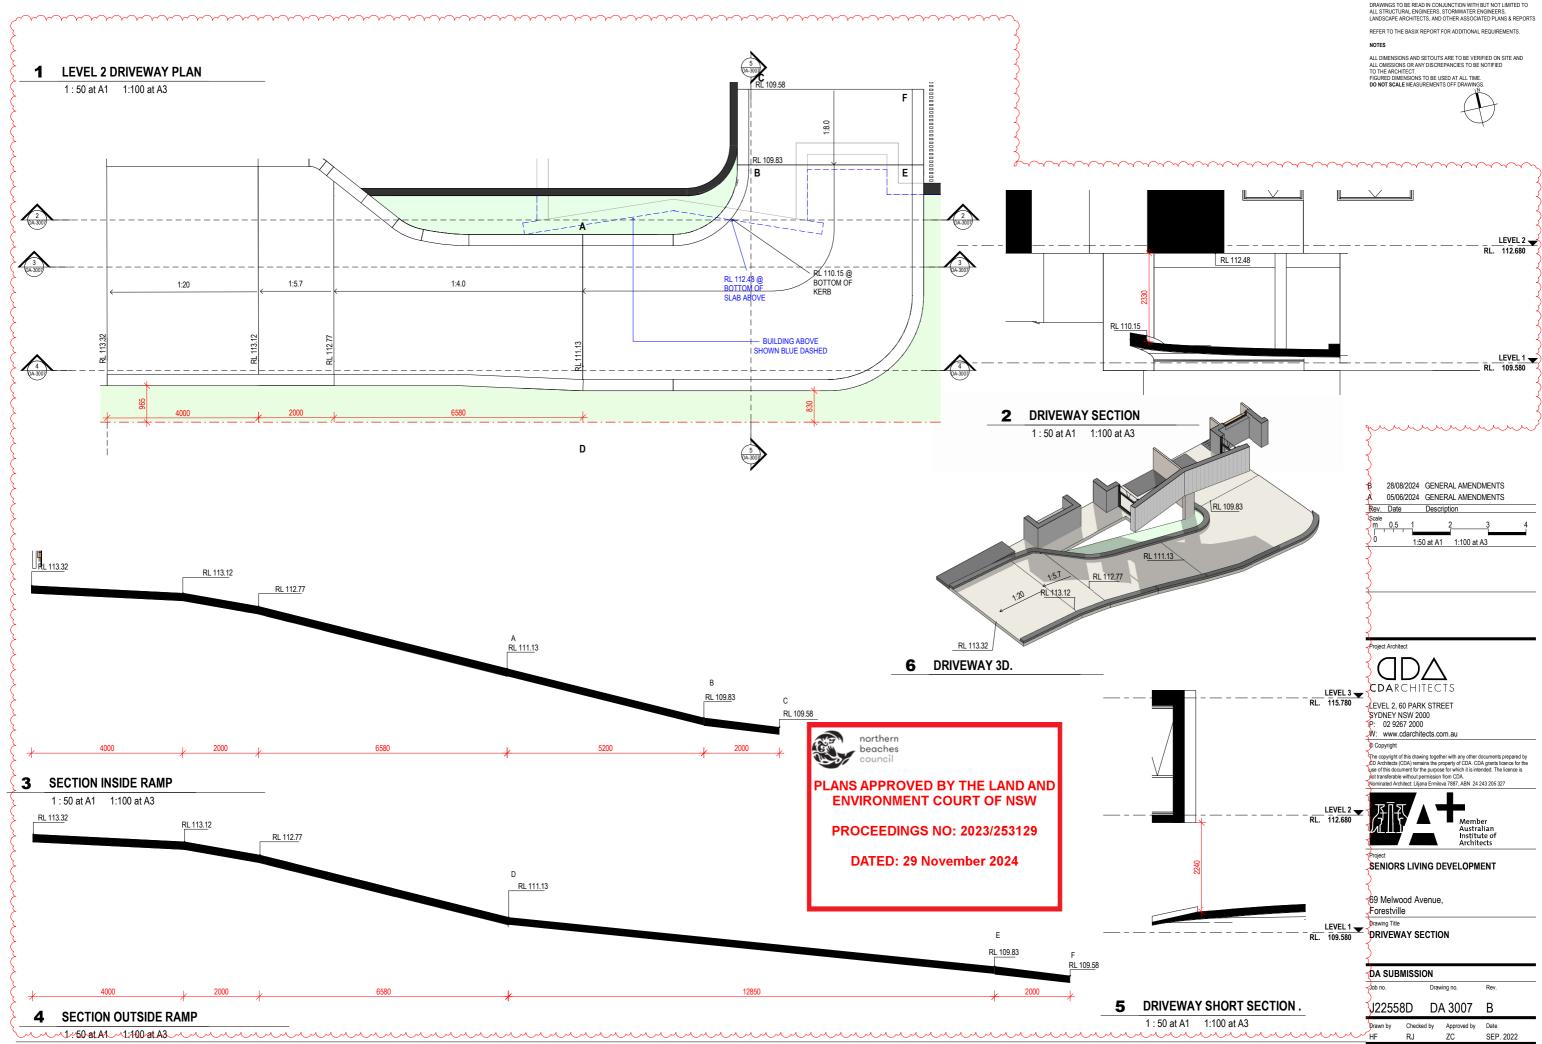

# PLANS APPROVED BY THE LAND AND **ENVIRONMENT COURT OF NSW**

**PROCEEDINGS NO: 2023/253129** 

DATED: 29 November 2024

northern beaches council

| G          | 28/08/2024 | GENERAL AMENDMENTS   |
|------------|------------|----------------------|
| F          | 19/06/2024 | GENERAL AMENDMENTS   |
| E          | 05/06/2024 | GENERAL AMENDMENTS   |
| D          | 30/01/2024 | GENERAL AMENDMENTS   |
| С          | 13/07/2023 | DA AMENDMENTS        |
| В          | 21/03/2023 | DA AMENDMENTS        |
| А          | 5/12/2022  | DA SUBMISSION        |
| Rev.       | Date       | Description          |
| Scale<br>m | 1 2        | 4 6 8                |
| 0          | 1:1        | 00 at A1 1:200 at A3 |