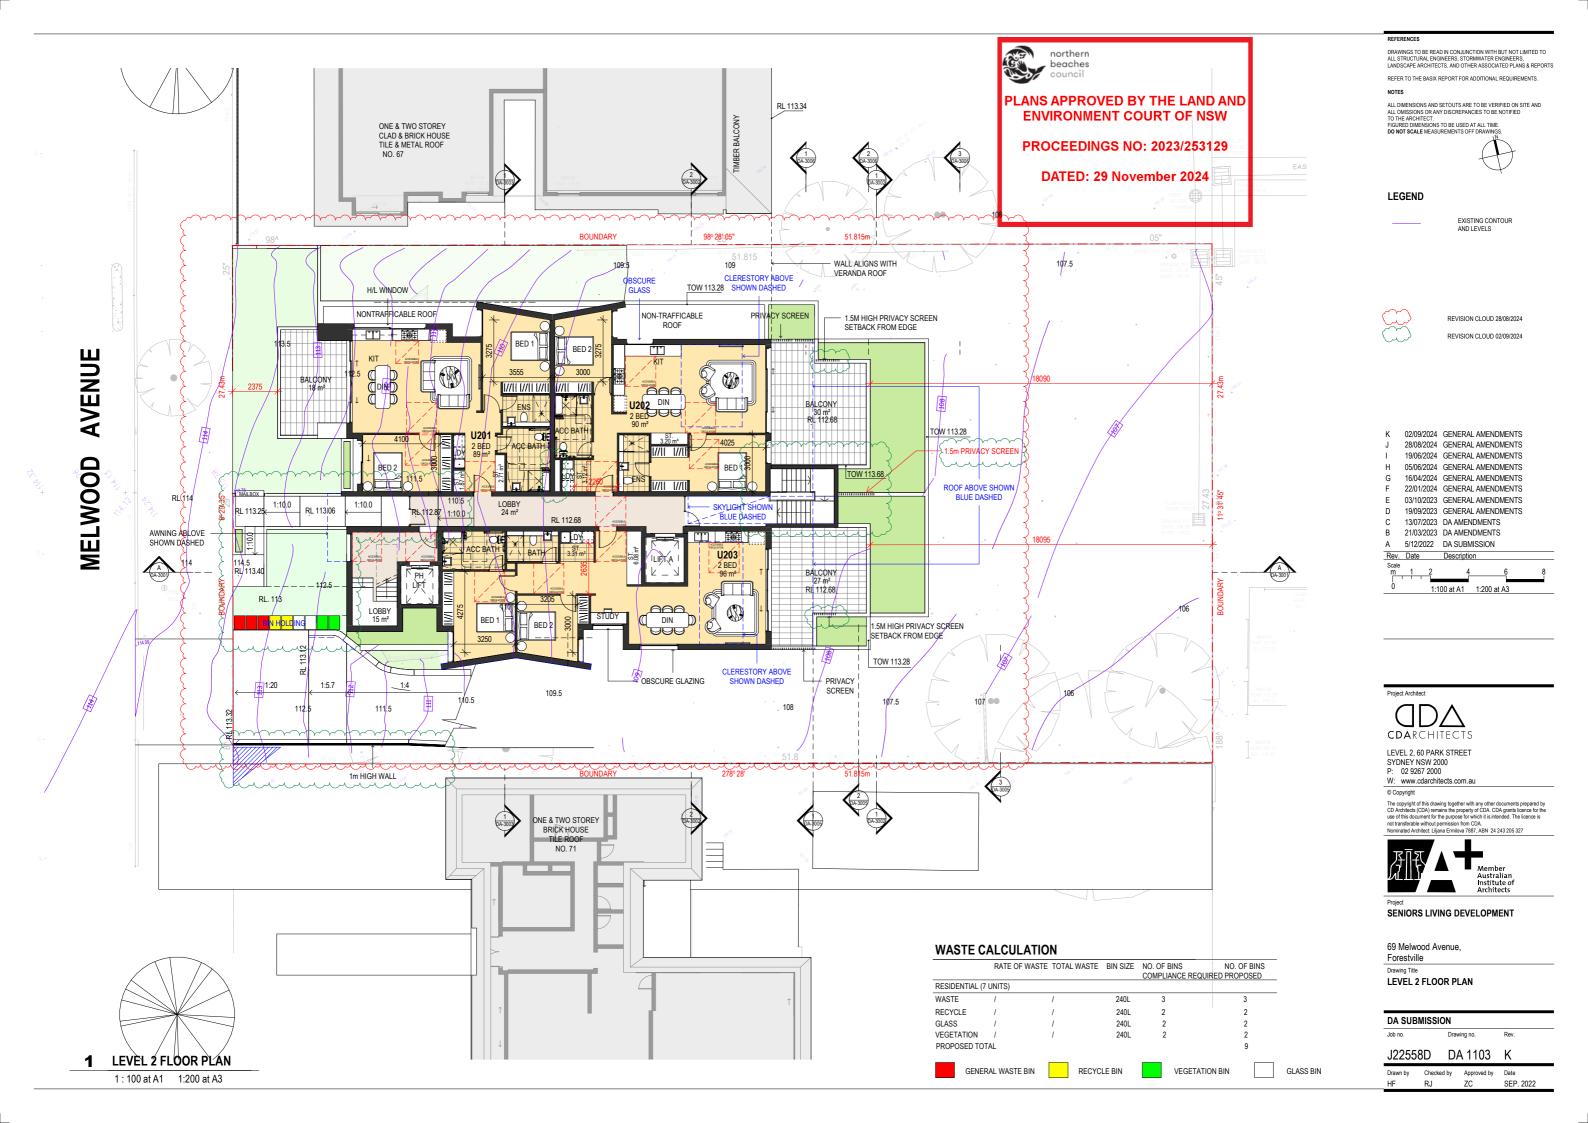

SENIORS LIVING DEVELOPMENT

69 Melwood Avenue,

GROUND FLOOR PLAN

| DA SUBMISSION  |                  |                |                   |  |
|----------------|------------------|----------------|-------------------|--|
| Job no.        | Dra              | awing no.      | Rev.              |  |
| J2255          | 8D D             | A 1101         | 1                 |  |
| Drawn by<br>HF | Checked by<br>RJ | Approved by ZC | Date<br>SEP. 2022 |  |

A, DA-3001

Forestville Drawing Title

DRAWINGS TO BE READ IN CONJUNCTION WITH BUT NOT LIMITED TO ALL STRUCTURAL ENGINEERS, STORMWATER ENGINEERS, LANDSCAPE ARCHITECTS, AND OTHER ASSOCIATED PLANS & REPORTS REFER TO THE BASIX REPORT FOR ADDITIONAL REQUIREMENTS.

NOTES

ALL DIMENSIONS AND SETOUTS ARE TO BE VERIFIED ON SITE AND ALL OMISSIONS OR ANY DISCREPANCIES TO BE NOTIFIED TO THE ARCHITECT.

TO THE ARCHITECT. FIGURED DIMENSIONS TO BE USED AT ALL TIME. DO NOT SCALE MEASUREMENTS OFF DRAWINGS

# PARKING SCHEDULE

RESIDENTIAL PARKING 2400x5400, U.N.O.

LEGEND

EXISTING CONTOUR AND LEVELS

A 0A-3001

REVISION CLOUD 28/08/2024

REVISION CLOUD 02/09/2024

| 1          | 02/09/2024 | GENERAL AMENDMENTS   |
|------------|------------|----------------------|
| Н          | 28/08/2024 | GENERAL AMENDMENTS   |
| G          | 05/06/2024 | GENERAL AMENDMENTS   |
| F          | 16/04/2024 | GENERAL AMENDMENTS   |
| Е          | 22/01/2024 | GENERAL AMENDMENTS   |
| D          | 03/10/2023 | GENERAL AMENDMENTS   |
| С          | 13/07/2023 | DA AMENDMENTS        |
| В          | 21/03/2023 | DA AMENDMENTS        |
| А          | 5/12/2022  | DA SUBMISSION        |
| Rev.       | Date       | Description          |
| Scale<br>m | 1 2        | 4 6 8                |
| Ï          |            |                      |
| 0          | 1:1        | 00 at A1 1:200 at A3 |