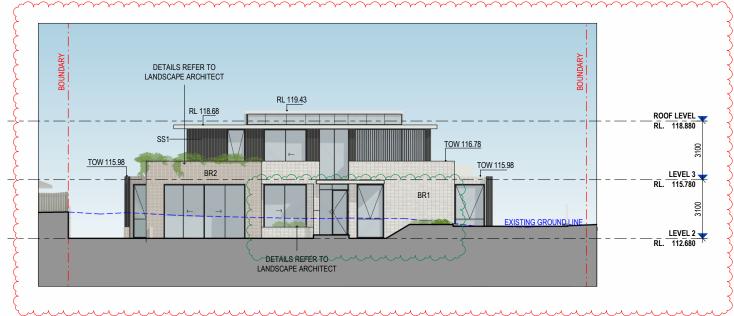

SENIORS LIVING DEVELOPMENT

69 Melwood Avenue, Forestville

Drawing Title

LONG SECTION

| DA SUBMISSION  |                  |                |                   |
|----------------|------------------|----------------|-------------------|
| Job no.        | C                | rawing no.     | Rev.              |
| J22558D        |                  | DA 3001        | Н                 |
| Drawn by<br>HF | Checked by<br>RJ | Approved by ZC | Date<br>SEP. 2022 |

## MATERIAL LEGEND

| ~ | $\sim$   | BR1            | PGH MORADA BLANCO - STACK<br>BOND                                                                           |
|---|----------|----------------|-------------------------------------------------------------------------------------------------------------|
| Ę | <u> </u> | BR2<br>J<br>CG | PGH MORADA ARES - STACK BOND                                                                                |
|   |          | OG             | OBSCURE GLASS                                                                                               |
|   |          | RP1            | RENDER PAINTED - DULUX WHISPER<br>WHITE                                                                     |
|   |          | SS1            | STADNING SEAM SOLID ALUMINIUM<br>CLADDING - Duratec Zeus - Lunar<br>Eclipse - Satin - Dulux Powder Coatings |