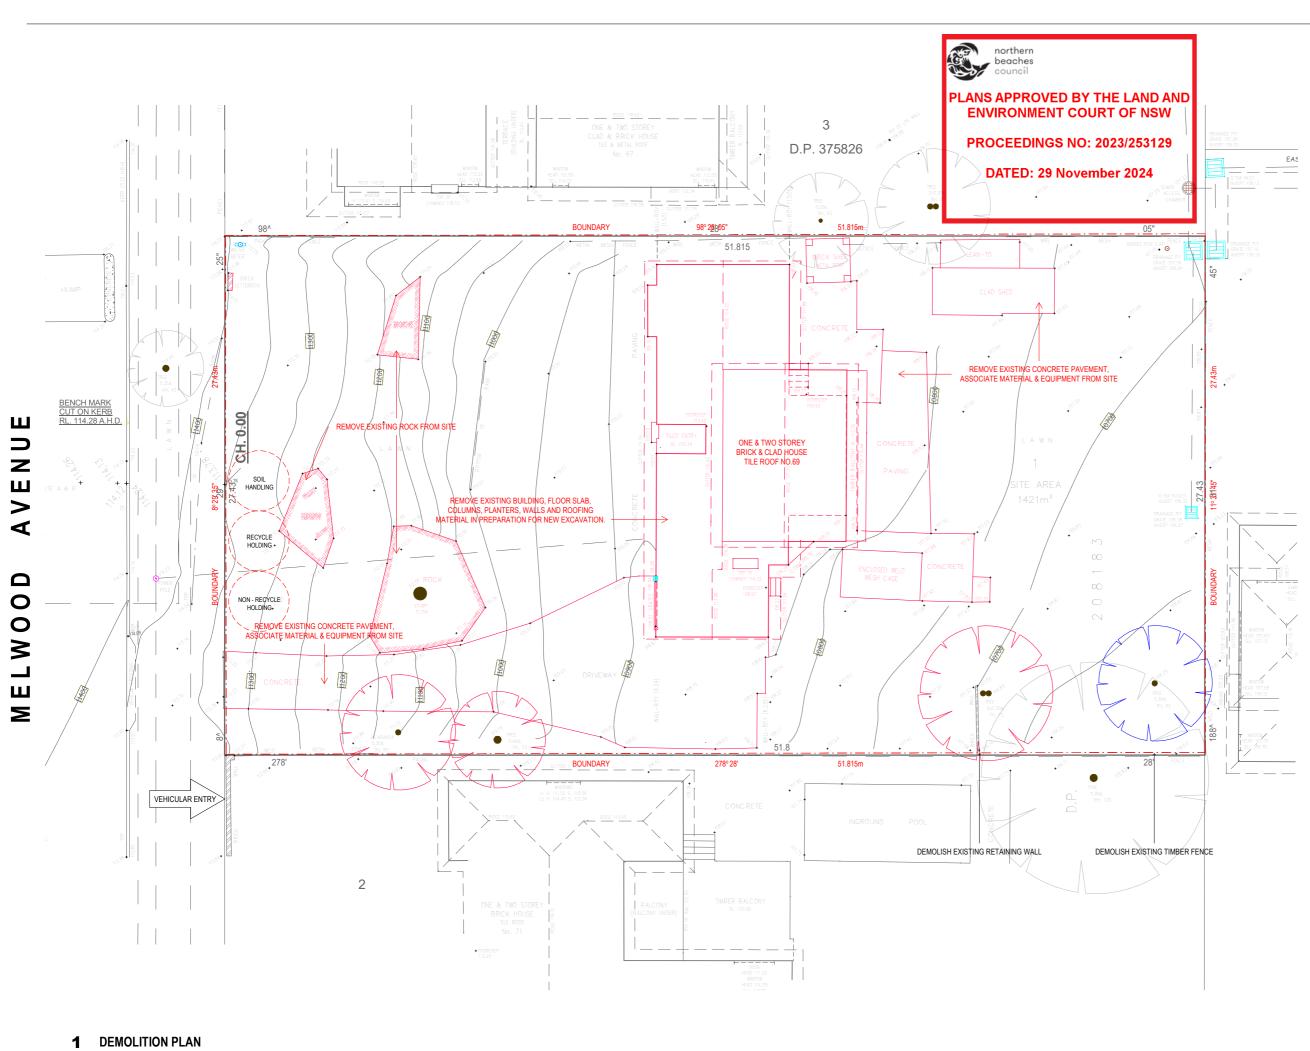

LEGEND

TREES TO BE REMOVED

TREES TO BE RETAINED

| В          | 19/06/20 | 24 GENERAL AMEND     | MENTS |
|------------|----------|----------------------|-------|
| Α          | 5/12/202 | 2 DA SUBMISSION      |       |
| Rev.       | Date     | Description          |       |
| Scale<br>M | 1 2      | 4                    | 6 8   |
| 0          |          | 1:100 at A1 1:200 at | A3    |

SENIORS LIVING DEVELOPMENT

69 Melwood Avenue, Forestville

Drawing Title

DEMOLITION PLAN

| DA SUBMISSION  |                  |                |                   |  |
|----------------|------------------|----------------|-------------------|--|
| Job no.        | D                | rawing no.     | Rev.              |  |
| J2255          | 8D [             | DA 1007        | В                 |  |
| Drawn by<br>HF | Checked by<br>RJ | Approved by ZC | Date<br>SEP. 2022 |  |

DRAWINGS TO BE READ IN CONJUNCTION WITH BUT NOT LIMITED TO ALL STRUCTURAL ENGINEERS, STORMWATER ENGINEERS, LANDSCAPE ARCHITECTS, AND OTHER ASSOCIATED PLANS & REPORTS REFER TO THE BASIX REPORT FOR ADDITIONAL REQUIREMENTS.

NOTES

ALL DIMENSIONS AND SETOUTS ARE TO BE VERIFIED ON SITE AND ALL OMISSIONS OR ANY DISCREPANCIES TO BE NOTIFIED TO THE ARCHITECT. FIGURED DIMENSIONS TO BE USED AT ALL TIME. DO NOT SCALE MEASUREMENTS OFF DRAWINGS. 1N

LEGEND

EXISTING CONTOUR AND LEVELS

REVISION CLOUD 28/08/2024

REVISION CLOUD 02/09/2024

| 1     | 02/09/2024 | GENERAL AMENDMENTS   |   |
|-------|------------|----------------------|---|
| Н     | 28/08/2024 | GENERAL AMENDMENTS   |   |
| G     | 19/06/2024 | GENERAL AMENDMENTS   |   |
| F     | 05/06/2024 | GENERAL AMENDMENTS   |   |
| Е     | 16/04/2024 | GENERAL AMENDMENTS   |   |
| D     | 22/01/2024 | GENERAL AMENDMENTS   |   |
| С     | 03/10/2023 | GENERAL AMENDMENTS   |   |
| В     | 21/03/2023 | DA AMENDMENTS        |   |
| А     | 5/12/2022  | DA SUBMISSION        |   |
| Rev.  | Date       | Description          |   |
| Scale |            | 4                    | • |
| m     | -1-2       | 4 6                  | 8 |
| ò     | 1:1        | 00 at A1 1:200 at A3 |   |