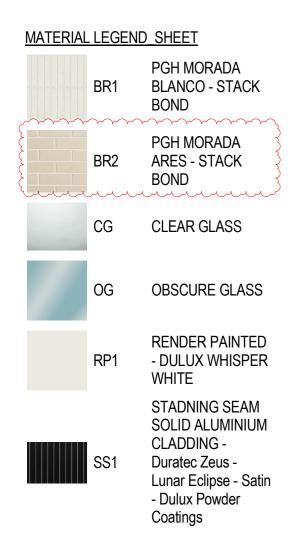

## MATERIAL LEGEND

| ~ | $\sim$   | BR1            | PGH MORADA BLANCO - STACK<br>BOND                                                                           |
|---|----------|----------------|-------------------------------------------------------------------------------------------------------------|
| Ę | <u> </u> | BR2<br>J<br>CG | PGH MORADA ARES - STACK BOND                                                                                |
|   |          | OG             | OBSCURE GLASS                                                                                               |
|   |          | RP1            | RENDER PAINTED - DULUX WHISPER<br>WHITE                                                                     |
|   |          | SS1            | STADNING SEAM SOLID ALUMINIUM<br>CLADDING - Duratec Zeus - Lunar<br>Eclipse - Satin - Dulux Powder Coatings |