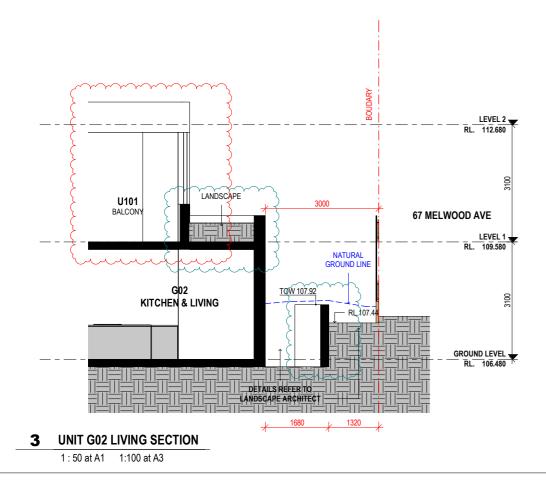

UNIT G02 BED 3 SECTION 1 1:50 at A1 1:100 at A3

2 UNIT G02 BED 2 SECTION 1:50 at A1 1:100 at A3

DATED: 29 November 2024

| D               | 02/09/2024 | GENERAL AMENDMENTS   |   |
|-----------------|------------|----------------------|---|
| С               | 28/08/2024 | GENERAL AMENDMENTS   |   |
| В               | 19/06/2024 | GENERAL AMENDMENTS   |   |
| А               | 05/06/2024 | GENERAL AMENDMENTS   |   |
| Rev.            | Date       | Description          |   |
| Scale<br>m<br>0 | 0.5 1      | 2 3                  | 4 |
| •               | 13         | 50 at A1 1:100 at A3 |   |

LEVEL 2, 60 PARK STREET

SYDNEY NSW 2000 P: 02 9267 2000

W: www.cdarchitects.com.au

© Copyright

REFERENCES

The copyright of this drawing together with any other documents prepared by CD Architects (CDA) remains the property of CDA. CDA grants licence for the use of this document for the purpose for which it is intended. The licence is not transferable without permission from CDA. Nominated Architect. Lignar Emirowa 7887, ABN 24 243 205 327

### SENIORS LIVING DEVELOPMENT

69 Melwood Avenue, Forestville

Drawing Title

**G02 BEDROOM SECTIONS** 

| DA SUBMISSION  |                  |                |                   |  |  |  |
|----------------|------------------|----------------|-------------------|--|--|--|
| Job no.        |                  | rawing no.     | Rev.              |  |  |  |
| J2255          | 8D [             | DA 3006        | D                 |  |  |  |
| Drawn by<br>HF | Checked by<br>RJ | Approved by ZC | Date<br>SEP. 2022 |  |  |  |