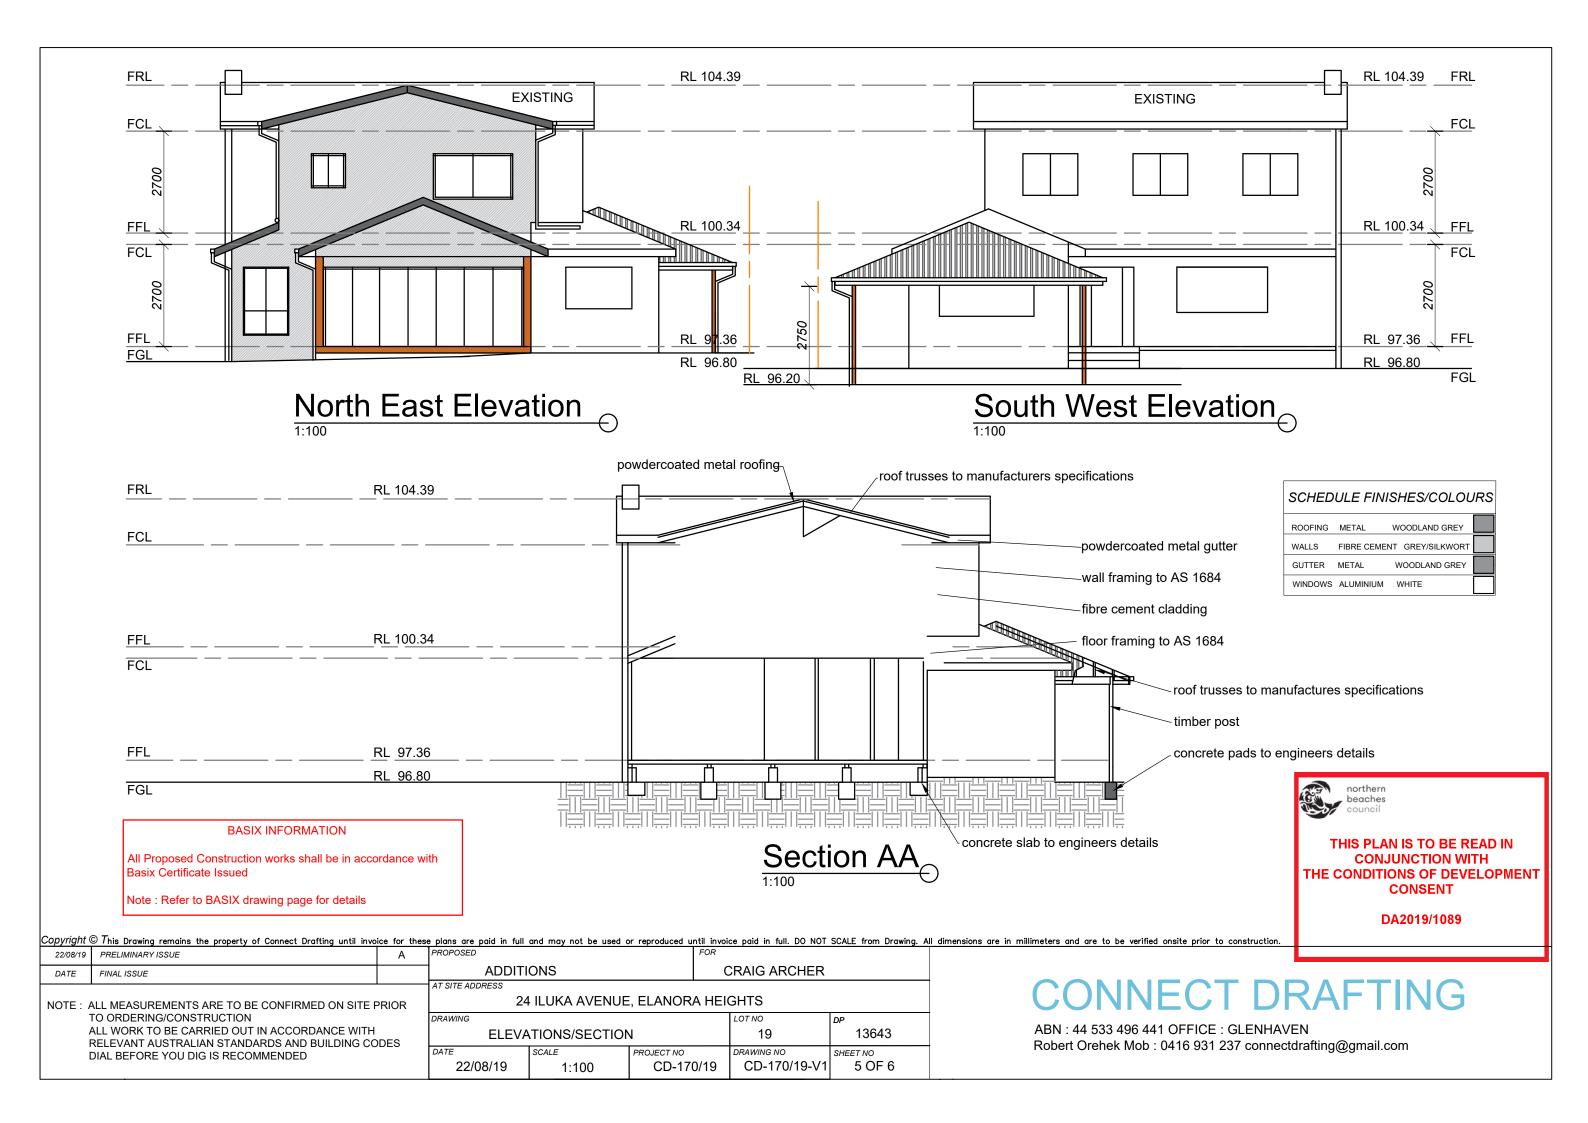

| AT SITE ADDRESS  24 ILUKA AVENUE, ELANORA HEIGHTS |              |                         |                         |          |  |
|          |                   |       | DRAWING SITE PLAN/SITE ANALYSIS                   |              |                         | LOT NO<br>19            | DP 13643 |  |
|          |                   |       | DATE 22/08/19                                     | SCALE 1: 200 | PROJECT NO<br>CD-170/19 | DRAWING NO CD-170/19-V1 | SHEET NO |  |
|          |                   |       | 22,00/19                                          | 1 . 200      | 02 170/10               | CB 17 0/ 10 V 1         | 1 31 0   |  |

## CONNECT DRAFTIN

Site Plan: 1:200

ABN: 44 533 496 441 OFFICE: GLENHAVEN

Robert Orehek Mob: 0416 931 237 connectdrafting@gmail.com