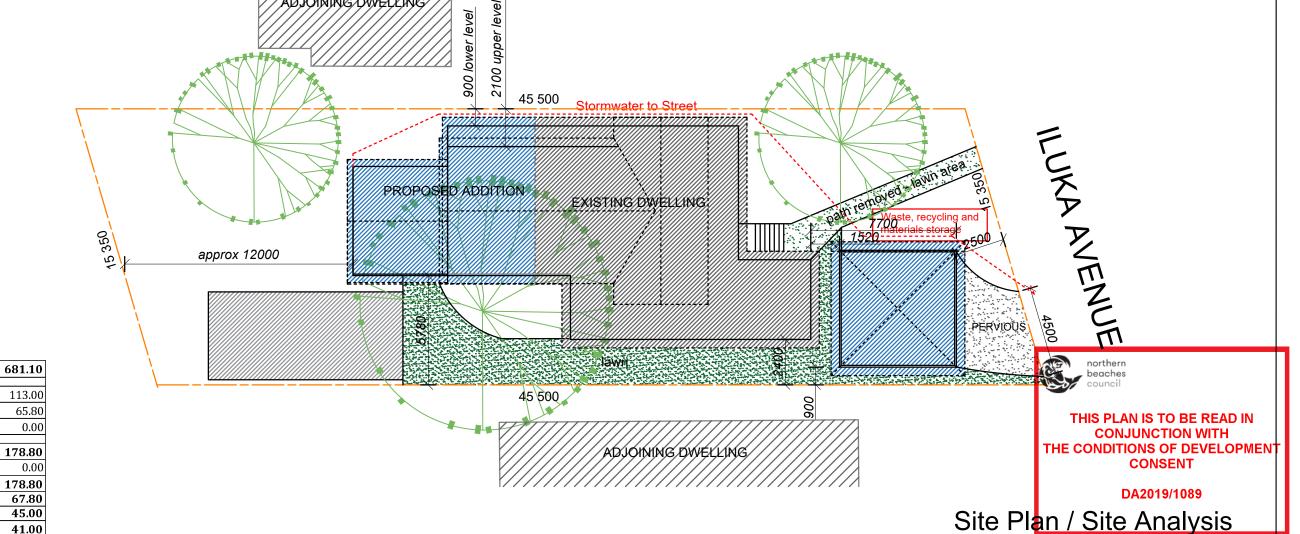

7. FILTER SHALL BE CONSTRUCTED BY STRETCHING A FILTER FABRIC (PROPEX OR APPROVED EQIVALENT) FABRIC SHALL BE BURIED 150mm ALONG ITS LOWER EDGE.

| EXISTING DWELLING-GRND FLOOR     | 113.00 |
|----------------------------------|--------|
| EXISTING OTHER STRUCTURES        | 65.80  |
| EXISTING DRIVEWAY/PATHS          | 0.00   |
| TOTAL EXISTING IMPERVIOUS        | 178.80 |
|                                  | 170.00 |
| EXISTING HARD SURFACE BUILT OVER | 0.00   |
| BALANCE IMPERVIOUS AREA          | 178.80 |
| PROPOSED ADDITIONS-DECK/CARPORT  | 67.80  |
| PROPOSED ADDITIONS-UPPER FLOOR   | 45.00  |
| PROPOSED ADDITIONS-GRND FLOOR    | 41.00  |
|                                  |        |
| TOTAL PROPOSED IMPERVIOUS AREA   | 287.60 |

TOTAL SITE AREA - m2

42.23 % TOTAL PROPOSED LANDSCAPE AREA 57.77 % 393.50

Copyright © This Drawing remains the property of Connect Drafting until invoice for these plans are paid in full and may not be used or reproduced until invoice paid in full. DO NOT SCALE from Drawing. All dimensions are in millimeters and are to be verified onsite prior to construction.

(DJOINING DWELLING

|          | AMENDMENT         | ISSUE | PROPOSED                                          |              | FOR                     |                         |          |  |
|----------|-------------------|-------|---------------------------------------------------|--------------|-------------------------|-------------------------|----------|--|
| 22/08/19 | PRELIMINARY ISSUE | Α     | ADDITIONS CRAIG ARCHER                            |              | IER                     |                         |          |  |
|          |                   |       | AT SITE ADDRESS  24 ILUKA AVENUE, ELANORA HEIGHTS |              |                         |                         |          |  |
|          |                   |       | DRAWING SITE PLAN/SITE ANALYSIS                   |              |                         | LOT NO<br>19            | DP 13643 |  |
|          |                   |       | DATE 22/08/19                                     | SCALE 1: 200 | PROJECT NO<br>CD-170/19 | DRAWING NO CD-170/19-V1 | SHEET NO |  |
|          |                   |       | 22,00/19                                          | 1 . 200      | 02 170/10               | CB 17 0/ 10 V 1         | 1 31 0   |  |

## CONNECT DRAFTIN

Site Plan: 1:200

ABN: 44 533 496 441 OFFICE: GLENHAVEN

Robert Orehek Mob: 0416 931 237 connectdrafting@gmail.com