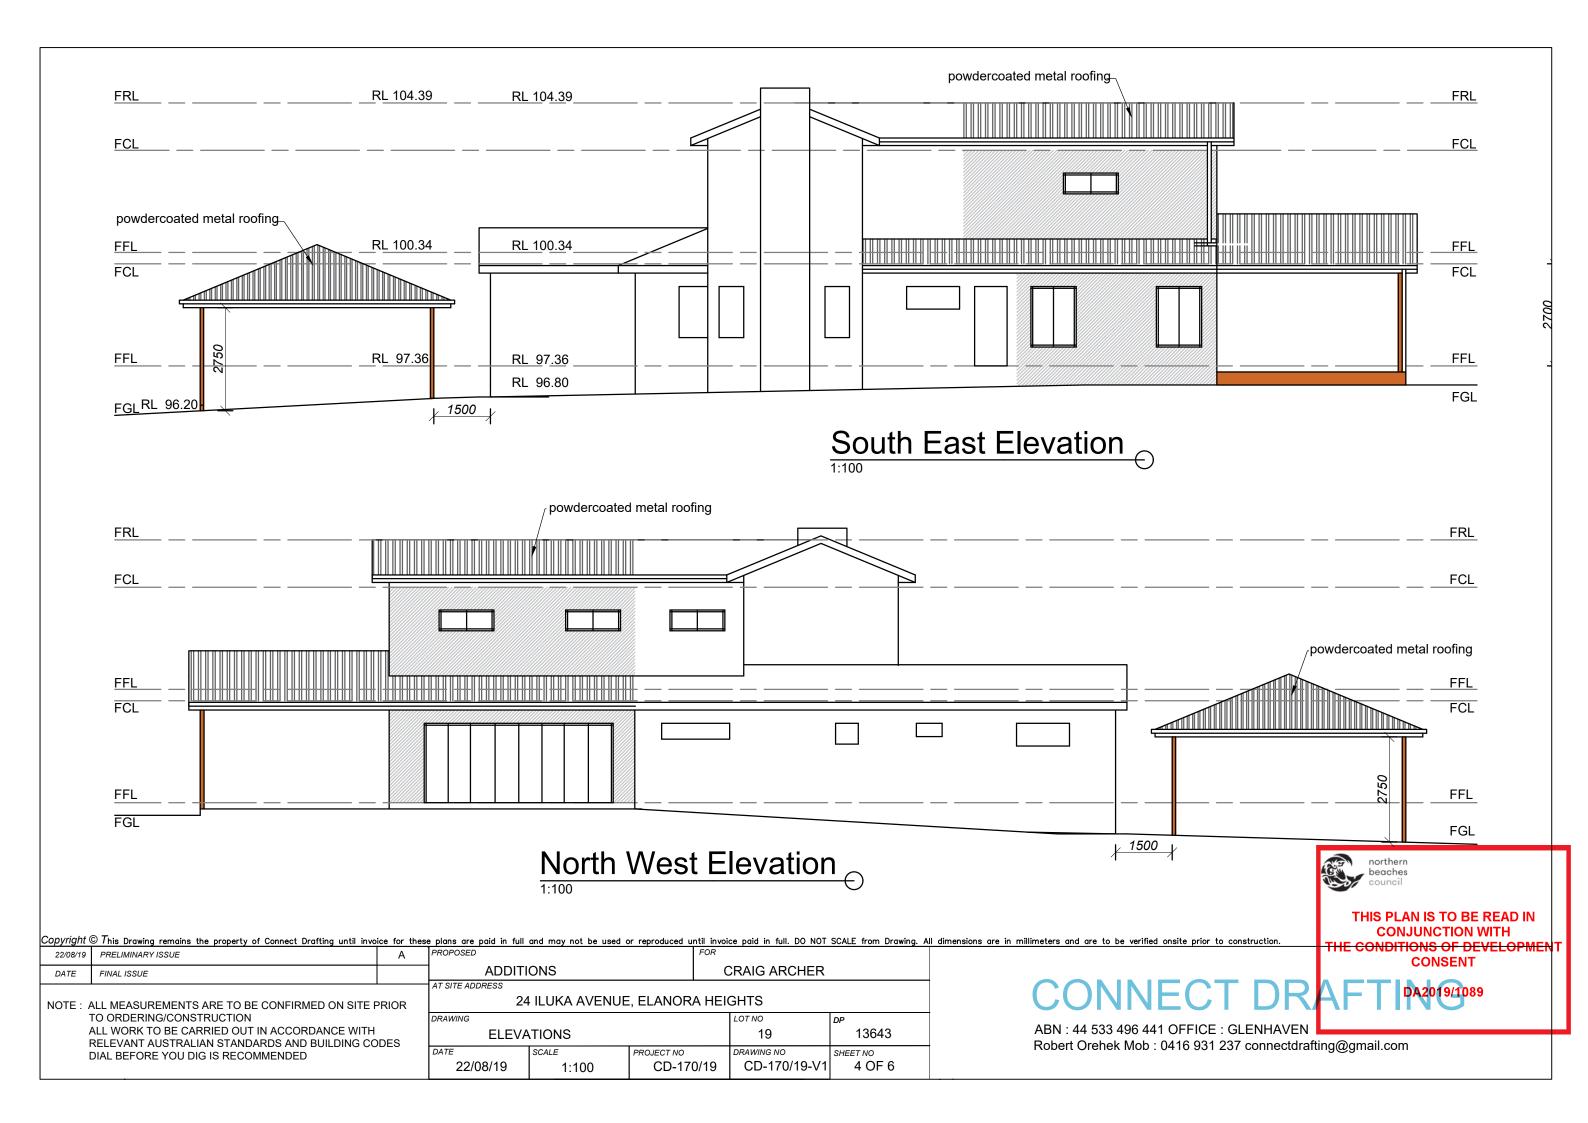

| AT SITE ADDRESS  24 ILUKA AVENUE, ELANORA HEIGHTS |              |                         |                         |          |  |
|          |                   |       | DRAWING SITE PLAN/SITE ANALYSIS                   |              |                         | LOT NO<br>19            | DP 13643 |  |
|          |                   |       | DATE 22/08/19                                     | SCALE 1: 200 | PROJECT NO<br>CD-170/19 | DRAWING NO CD-170/19-V1 | SHEET NO |  |
|          |                   |       | 22,00/19                                          | 1 . 200      | 02 170/10               | CB 17 0/ 10 V 1         | 1 31 0   |  |

## CONNECT DRAFTIN

Site Plan: 1:200

ABN: 44 533 496 441 OFFICE: GLENHAVEN

Robert Orehek Mob: 0416 931 237 connectdrafting@gmail.com