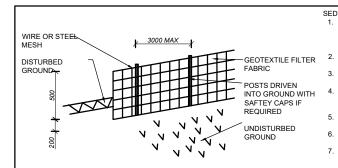

SEDIMENT CONTROL NOTES
1. ALL EROSION AND SEDIMENTATION CONTROL MEASURES, INCLUDING REVEGETATION & STORAGE OF SOIL AND TOPSOIL,

INCLUDING REVEGETATION & STORAGE OF SOIL AND TOPSOIL, SHALL BE IMPLEMENTED TO THE STANDARDS OF THE SOIL CONSERVATION OF NSW.

ALL DRAINAGE WORKS SHALL BE CONSTRUCTED AND STABILIZED AS EARLY AS POSSIBLE DURING DEVELOPMENT.

SEDIMENT TRAPS SHALL BE CONSTRUCTED AROUND ALL INLET PITS, CONSISTING OF 300mm WIDE X 300mm DEEP TRENCH ALL SEDIMENT BASINS AND TRAPS SHALL BE CLEANED WHEN THE STRUCTURES ARE A MAXIMUM OF 60% FULL OF SOIL MATERIALS, INCLUDING THE MAINTENANCE PERIOD.

ALL DISTURBED ARES SHALL BE REVEGATED AS SOON AS THE RELEVANT WORKS ARE COMPLETED.

RELEVANT WORKS ARE COMPLETED.
SOIL AND TOPSOIL STOCKPILES SHALL BE LOCATED AWAY FROM DRAINAGE LINES AND AREA WHERE WATER MAY CONCENTRATE.

7. FILTER SHALL BE CONSTRUCTED BY STRETCHING A FILTER FABRIC (PROPEX OR APPROVED EQIVALENT) FABRIC SHALL BE BURIED 150mm ALONG ITS LOWER EDGE.

| EXISTING DWELLING-GRND FLOOR     | 113.00 |
|----------------------------------|--------|
| EXISTING OTHER STRUCTURES        | 65.80  |
| EXISTING DRIVEWAY/PATHS          | 0.00   |
| TOTAL EXISTING IMPERVIOUS        | 178.80 |
|                                  | 170.00 |
| EXISTING HARD SURFACE BUILT OVER | 0.00   |
| BALANCE IMPERVIOUS AREA          | 178.80 |
| PROPOSED ADDITIONS-DECK/CARPORT  | 67.80  |
| PROPOSED ADDITIONS-UPPER FLOOR   | 45.00  |
| PROPOSED ADDITIONS-GRND FLOOR    | 41.00  |
|                                  |        |
| TOTAL PROPOSED IMPERVIOUS AREA   | 287.60 |