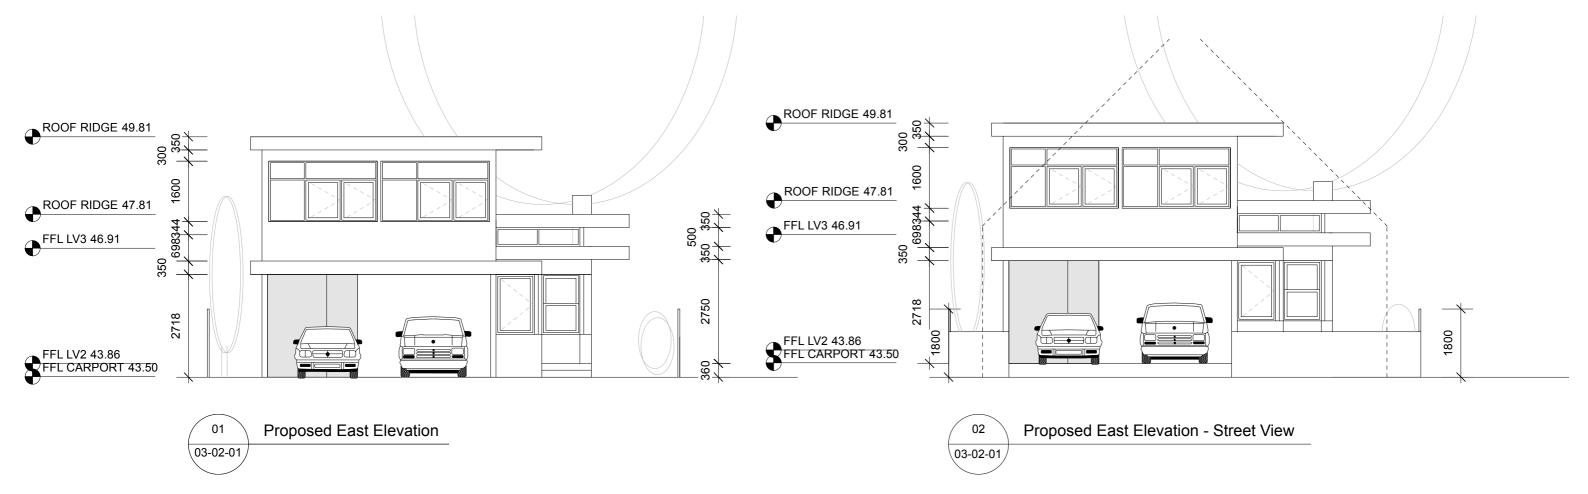

Proposed West Elevation

| DRAWN BY CLAIRE MELLER RAIA ARB 7408 CONTACT 0405 382542 |          |                     |                                                                             |   | 1608           |                | 03-02-01   |         |
|----------------------------------------------------------|----------|---------------------|-----------------------------------------------------------------------------|---|----------------|----------------|------------|---------|
| ISSU                                                     | E DATE   | REVISION            | NOTE: DO NOT SCALE FROM DRAWINGS AND ALL DIMENSIONS MUST BE CHECKED ON SITE |   |                |                | 03-02-01   | 1550E   |
| E                                                        | 01.03.17 | FOR REVIEW          |                                                                             | F | PROJECT NUMBER | DRAWING NUMBER |            | ISSUE _ |
| F                                                        | 10.03.17 | FOR REVIEW          | Williams House 4 Cooksey Avenue Freshwater Lot 27 DP13915                   |   | Proposed Ea    | st and West E  | Elevations | 1:100   |
| G                                                        | 10.03.17 | FOR REVIEW          | PROJECT                                                                     |   | DRAWING        |                |            | SCALE   |
| Н                                                        | 01.04.17 | FOR DA APPLICATION  |                                                                             |   |                |                |            |         |
| l <sup>3</sup>                                           | 31.04.17 | FOR 596 APPLICATION |                                                                             |   |                |                |            |         |