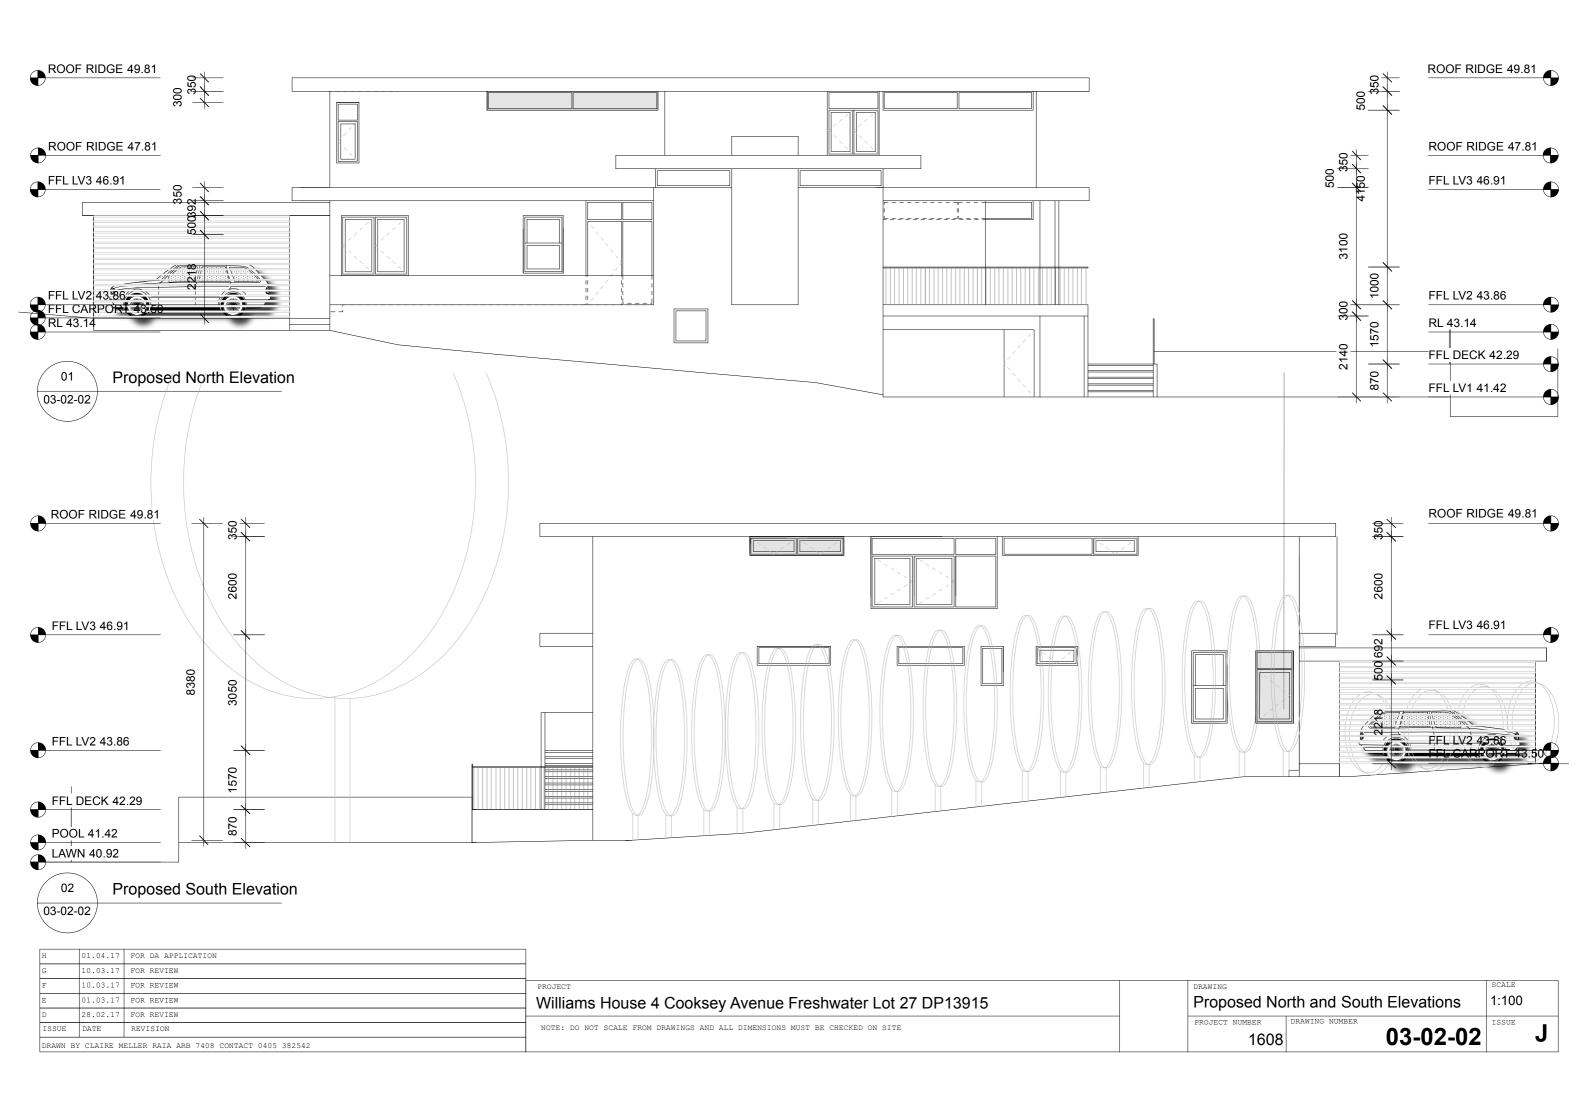

ter Lot 27 DP13915                   |   | Proposed Ea    | st and West E  | Elevations | 1:100   |
| G                                                        | 10.03.17 | FOR REVIEW          | PROJECT                                                                     |   | DRAWING        |                |            | SCALE   |
| Н                                                        | 01.04.17 | FOR DA APPLICATION  |                                                                             |   |                |                |            |         |
| l <sup>3</sup>                                           | 31.04.17 | FOR 596 APPLICATION |                                                                             |   |                |                |            |         |