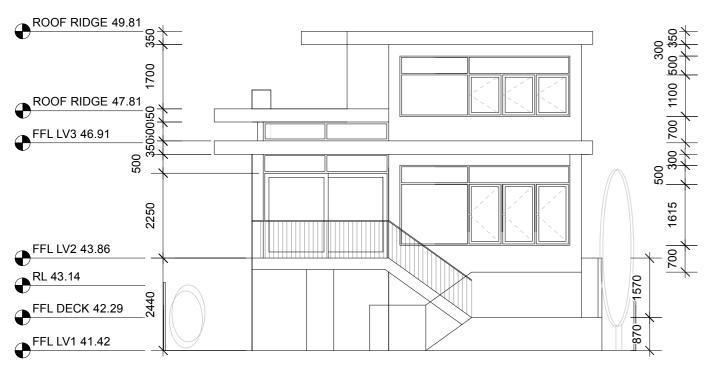

Proposed West Elevation

| DRAWN BY CLAIRE MELLER RAIA ARB 7408 CONTACT 0405 382542 |          |                     |                                                                             |   | 1608           |                | 03-02-01   |         |
|----------------------------------------------------------|----------|---------------------|-----------------------------------------------------------------------------|---|----------------|----------------|------------|---------|
| ISSU                                                     | E DATE   | REVISION            | NOTE: DO NOT SCALE FROM DRAWINGS AND ALL DIMENSIONS MUST BE CHECKED ON SITE |   |                |                | 03-02-01   | 1550E   |
| E                                                        | 01.03.17 | FOR REVIEW          |                                                                             | F | PROJECT NUMBER | DRAWING NUMBER |            | ISSUE _ |
| F                                                        | 10.03.17 | FOR REVIEW          | Williams House 4 Cooksey Avenue Freshwater Lot 27 DP13915                   |   | Proposed Ea    | st and West E  | Elevations | 1:100   |
| G                                                        | 10.03.17 | FOR REVIEW          | PROJECT                                                                     |   | DRAWING        |                |            | SCALE   |
| Н                                                        | 01.04.17 | FOR DA APPLICATION  |                                                                             |   |                |                |            |         |
| l <sup>3</sup>                                           | 31.04.17 | FOR 596 APPLICATION |                                                                             |   |                |                |            |         |