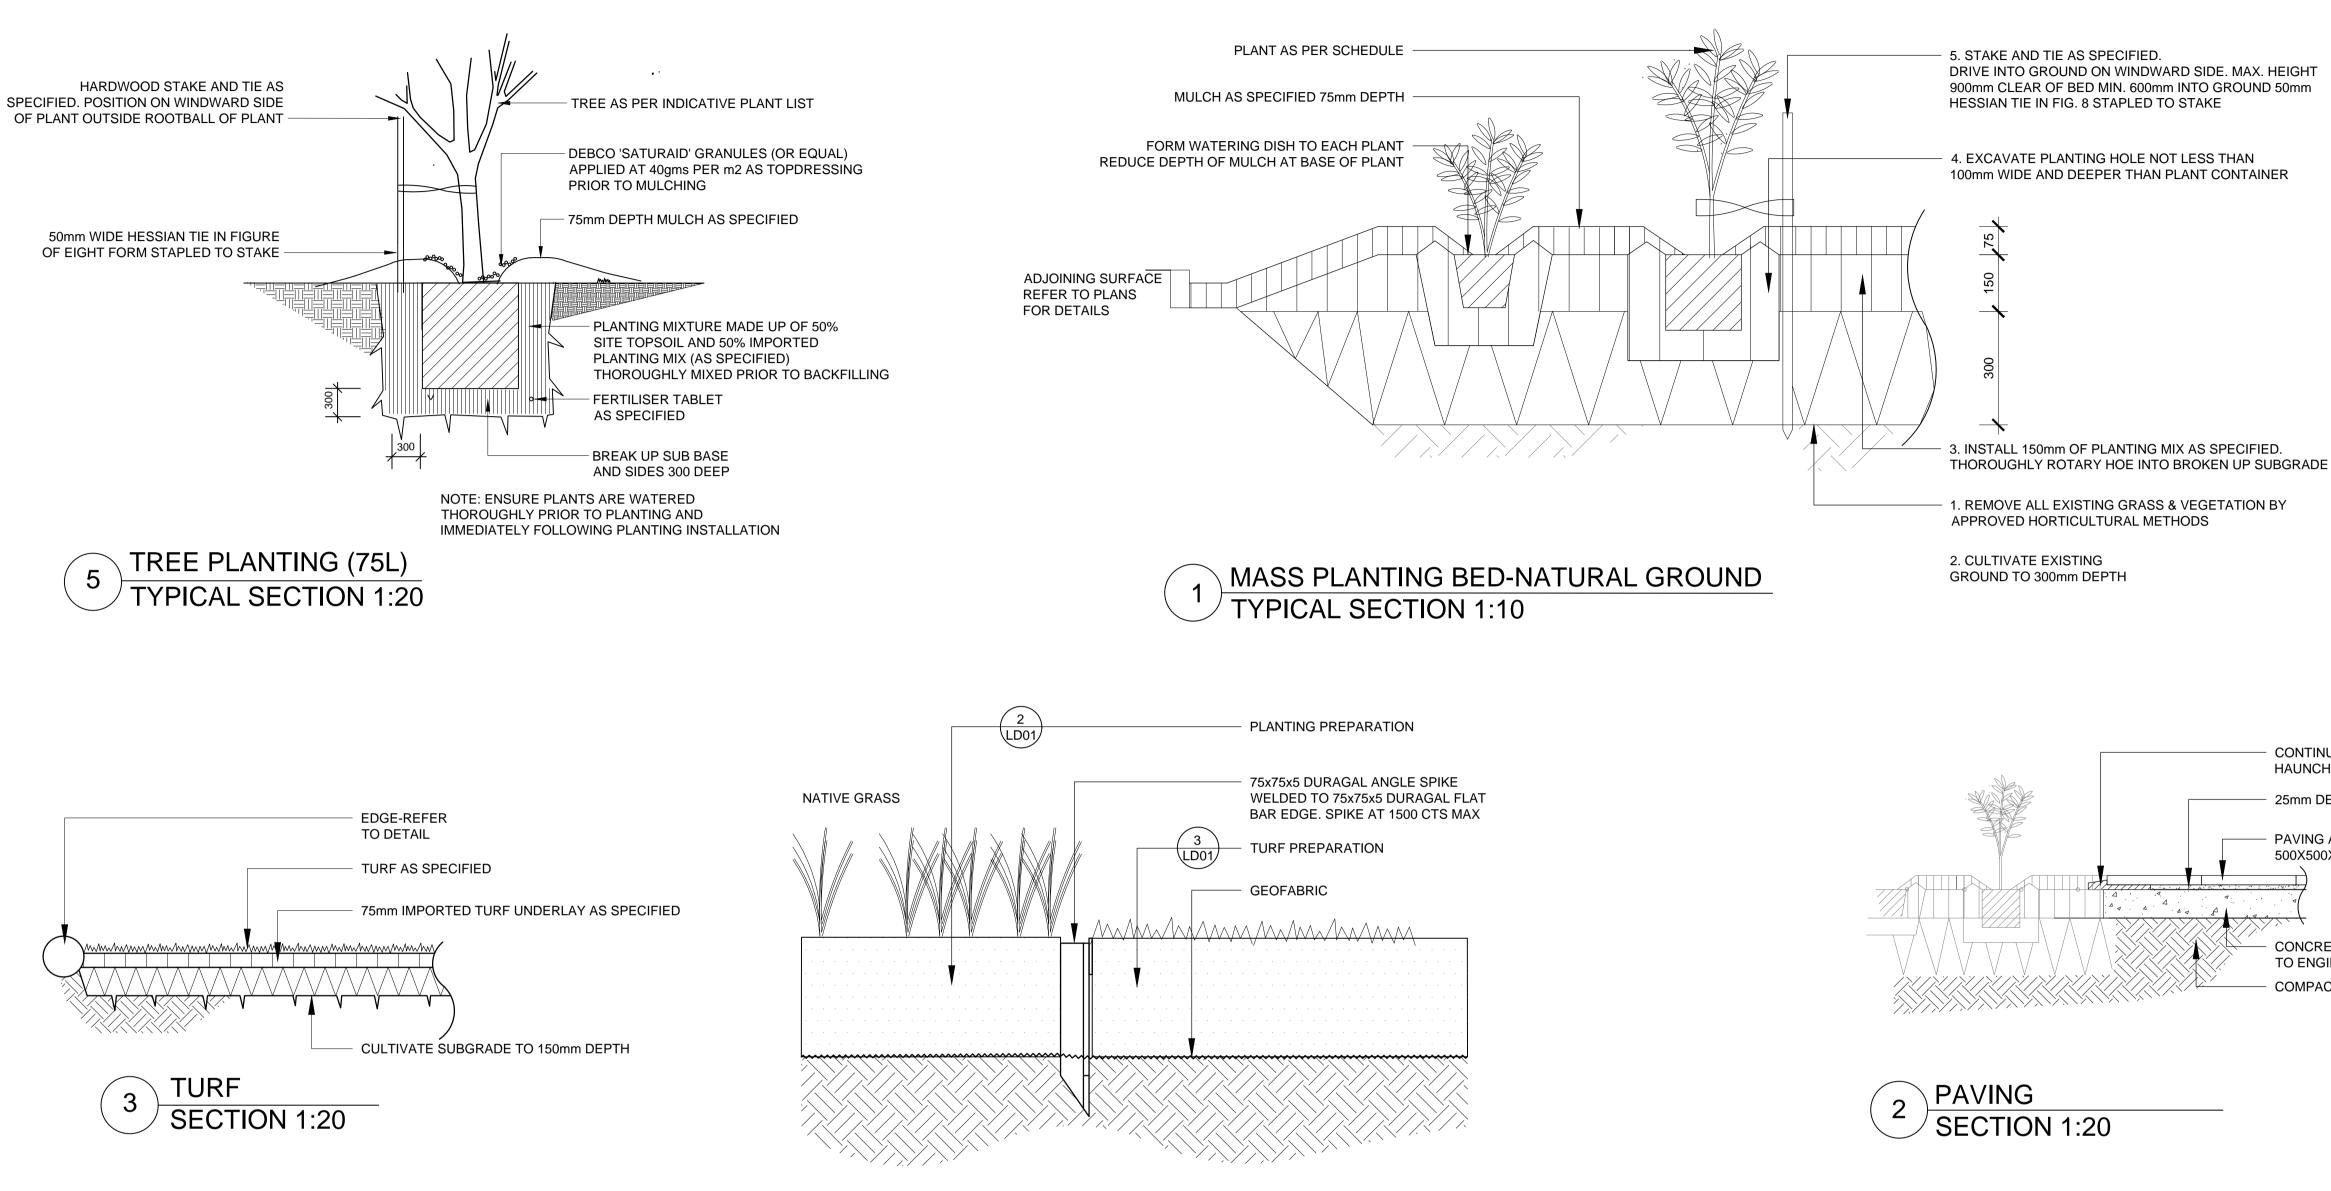

## **Standard Details**

CONTINUOUS MORTAR HAUNCH 100mm WIDE 25mm DEPTH MARTAR BED

PAVING AS SPECIFIED 500X500X50mm

CONCRETE SUB BASE COMPACTED SUBGRADE

Project: OPAL Seaside Project No: 16-204s Client: Opal Aged Care Scale: 1:200

## **Standard Details**