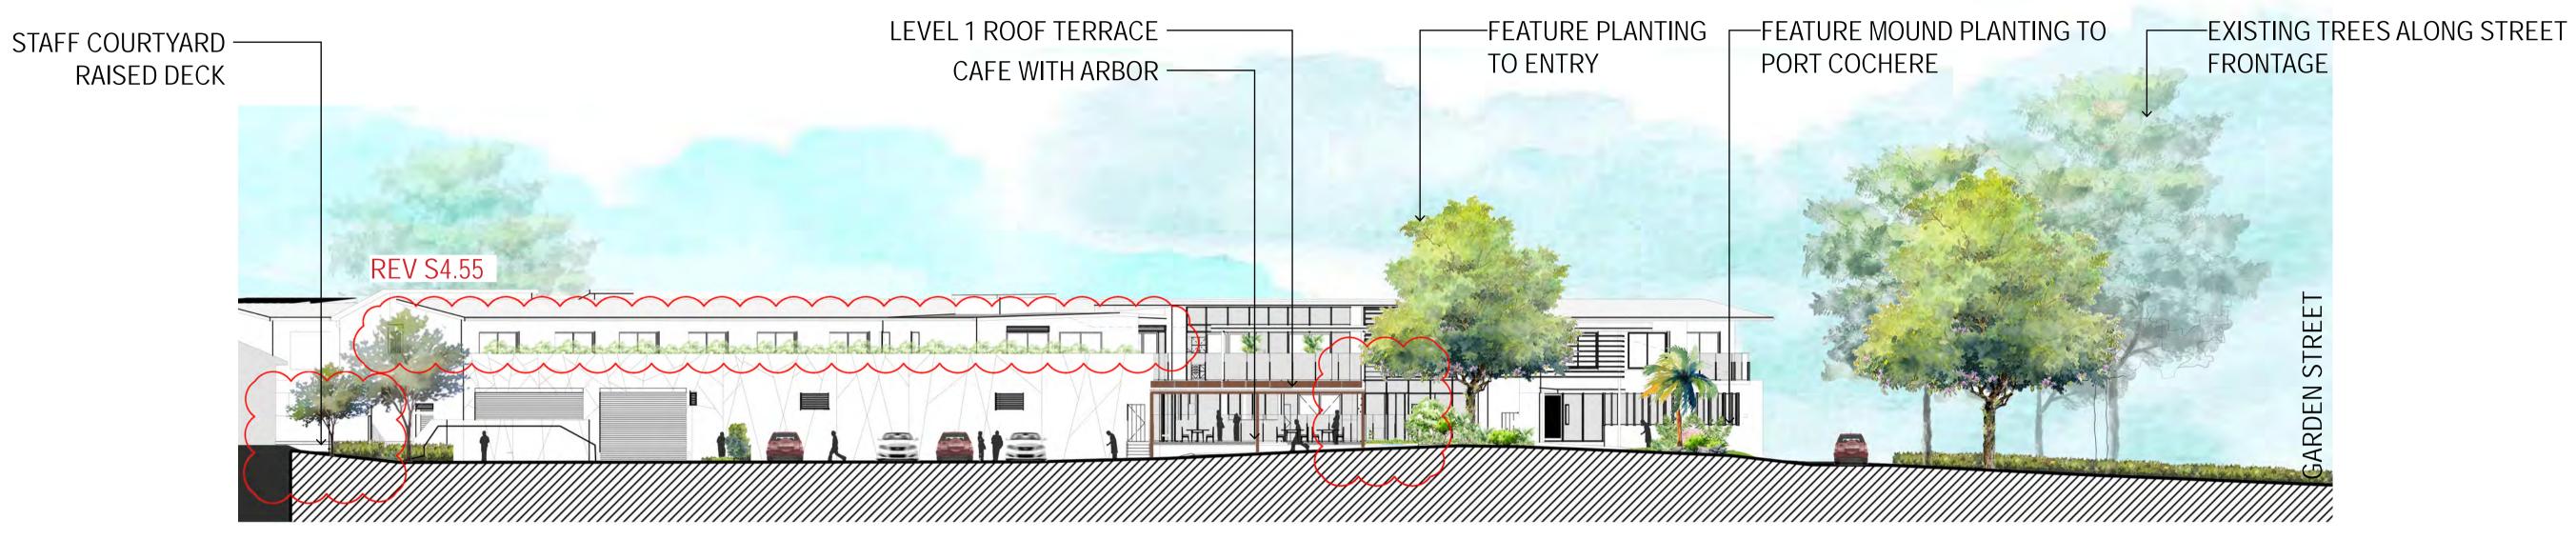

# Opal Seaside - S4.56 Landscape Drawing

Section\_A 1:200@A1

Scale: AS PER DRAWING

Date: 27.06.2019

### Landscape Section A

REV S4.55

TaylorBrammer 26 Moore Street / PO Box 3064 Austinmer NSW 2515 Tel: +61 2 4267 5088 Fax: +61 2 4267 4826 Email: southcoast@taylorbrammer.com.au

LA04

Section\_B 1:100@A1

Section\_C 1:100@A1