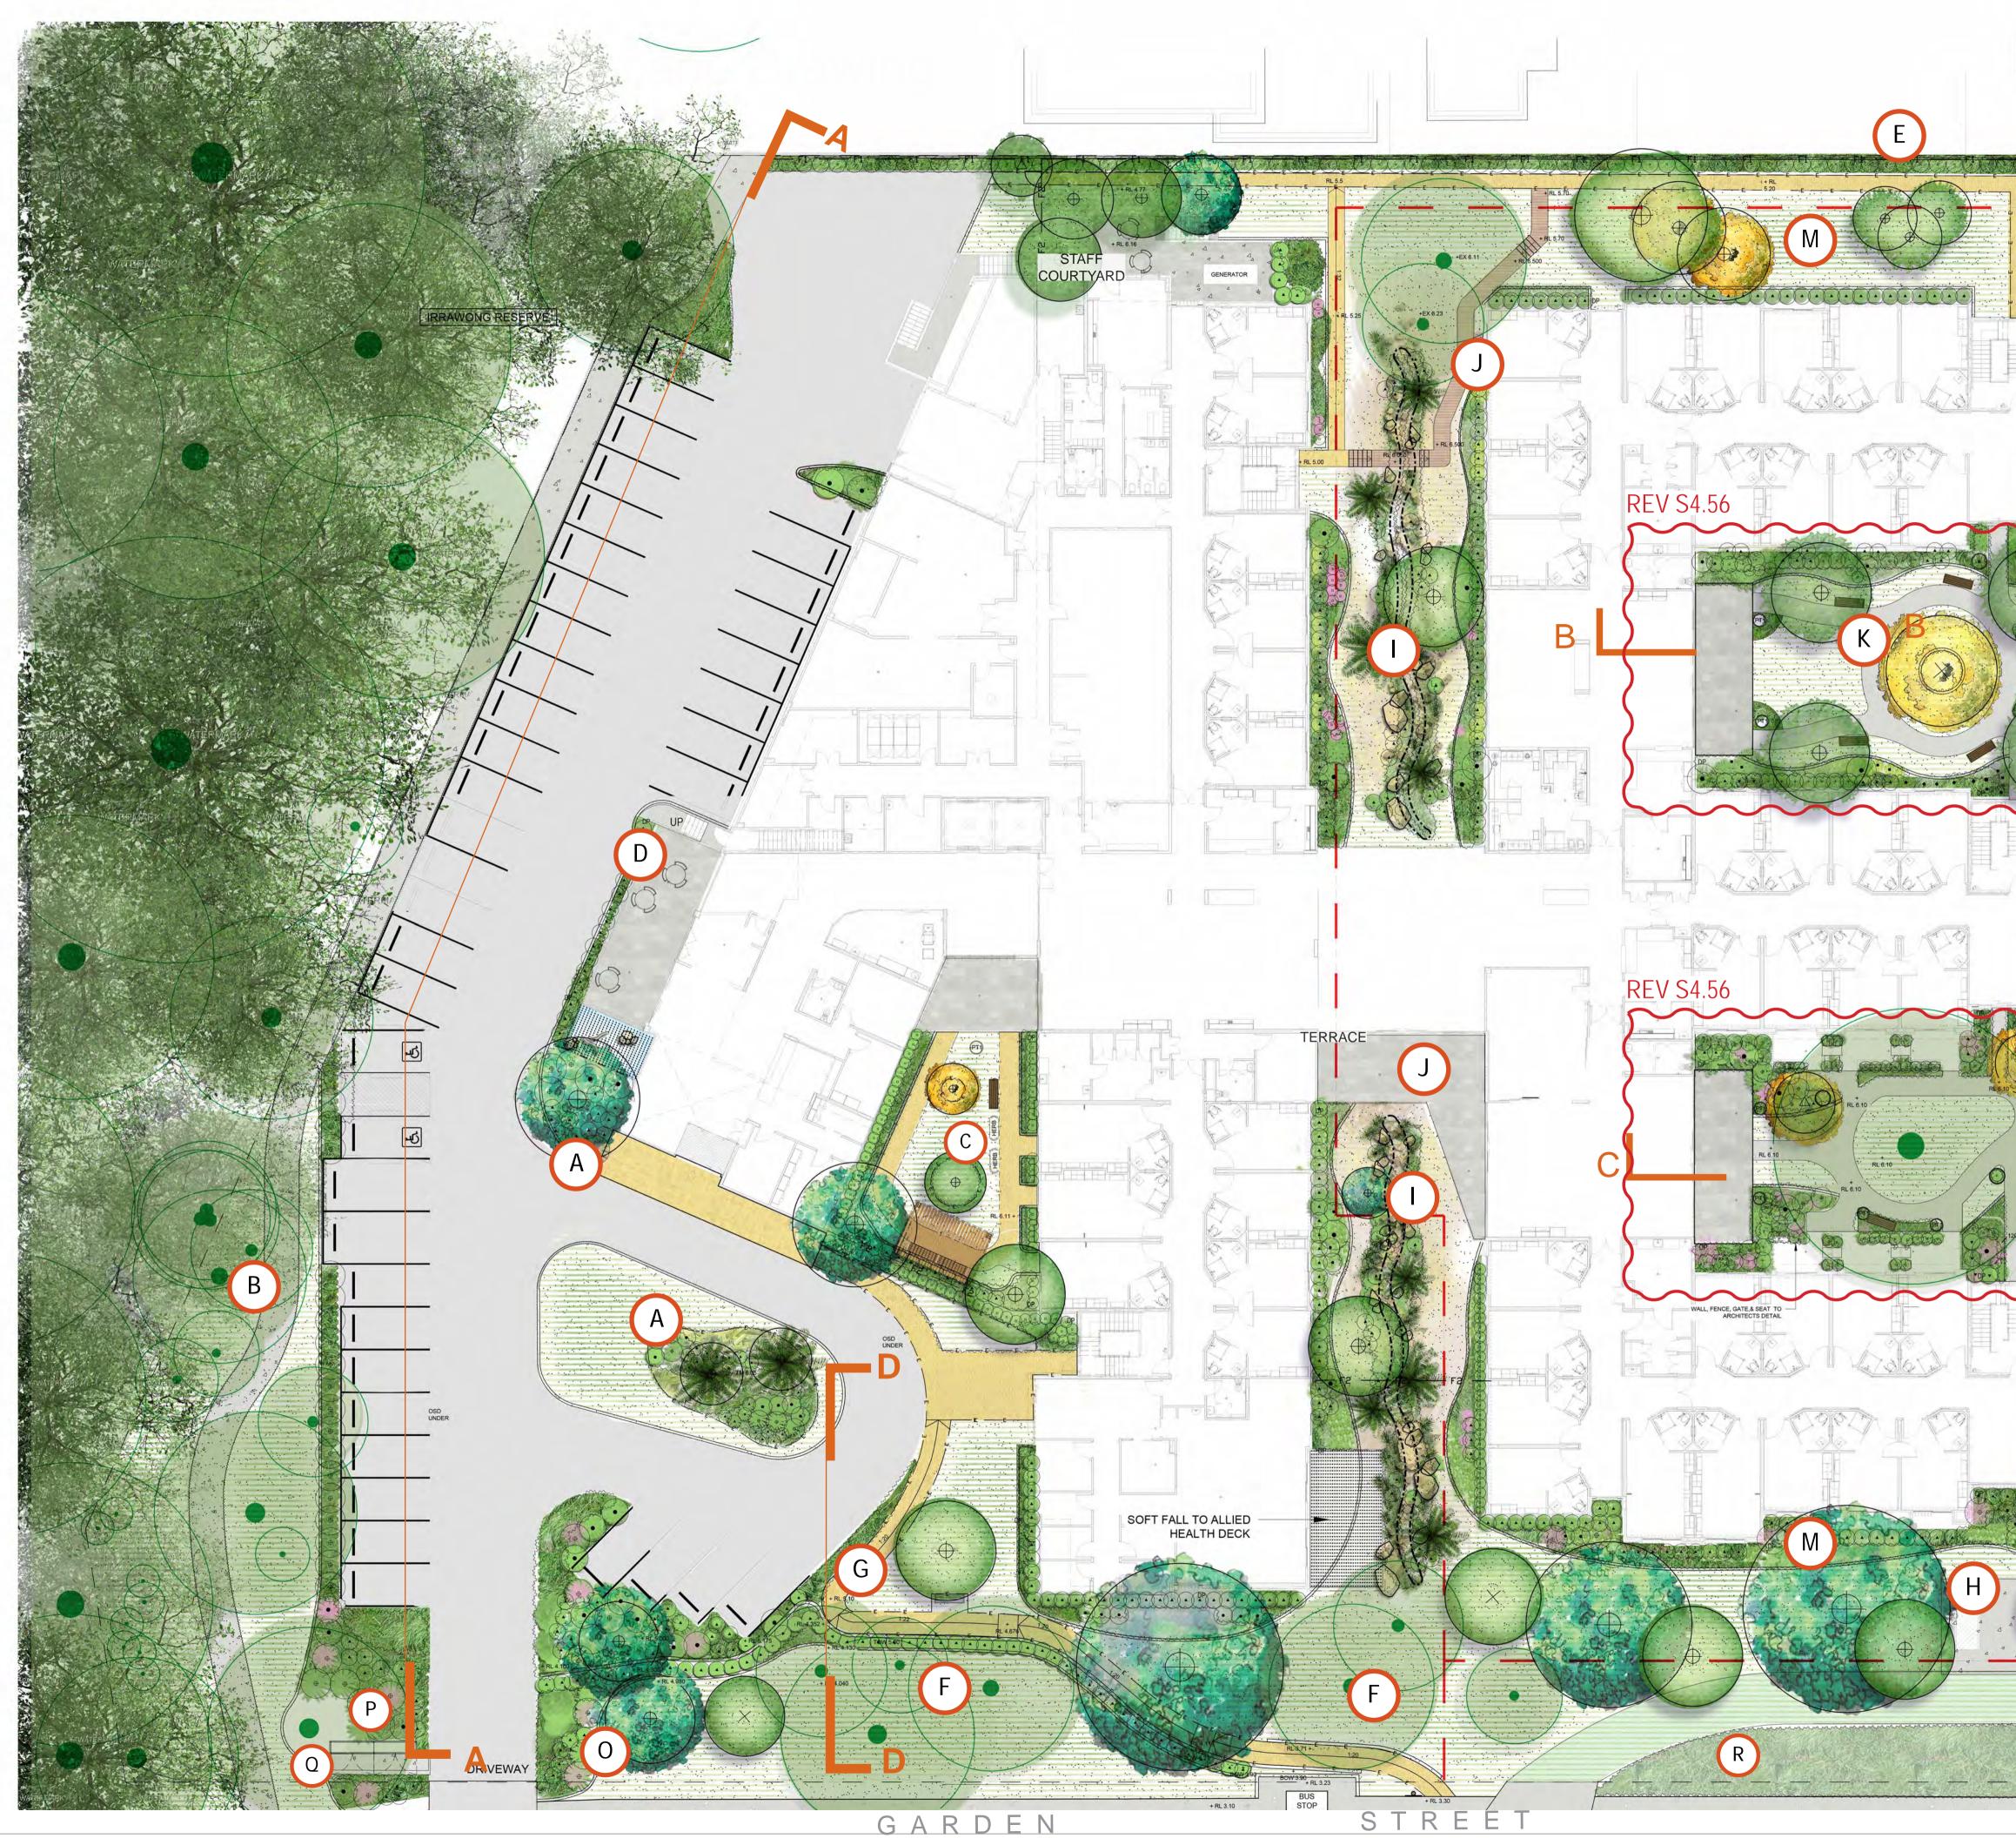

## Landscape Plan- Ground floor

## **Design Elements**

A Feature planting to Port Cochere

**C** 

Buffer Landscape B to provide barrier between Carpark and

Retained vegetation Stage 1 secure courtyard to be permanent

E New vegetation screening buffer along boundary fence

- Retention of mature trees along garden street + supplementary tree planting
- G Accessible bus stop path
- H Existing substation location
- Dry creek bed with Bio-retention basin
- J Raised timber walkway/ deck
- K Secured dementia courtyard
- Buffer planting to mitigate visual impact of building

Timber arbors to seating N Timber areas

- Opal signage to entry
- P Booster & Sprinkler Valve
- Q Gas meter
- R Infiltration pit by Civil Engineer

### LEGEND

Ε

TIMBER DECKING GROUNDCOVERS EXISTING TREE RETAINED NEW TREES NEW SHRUBS BENCH SEATS RAIN WATER TANK WATER RAISED PLANTER TIMBER PERGOLA SOFT FALL ARTIFICIAL TURF PAVING BY ARCHITECT

TaylorBrammer