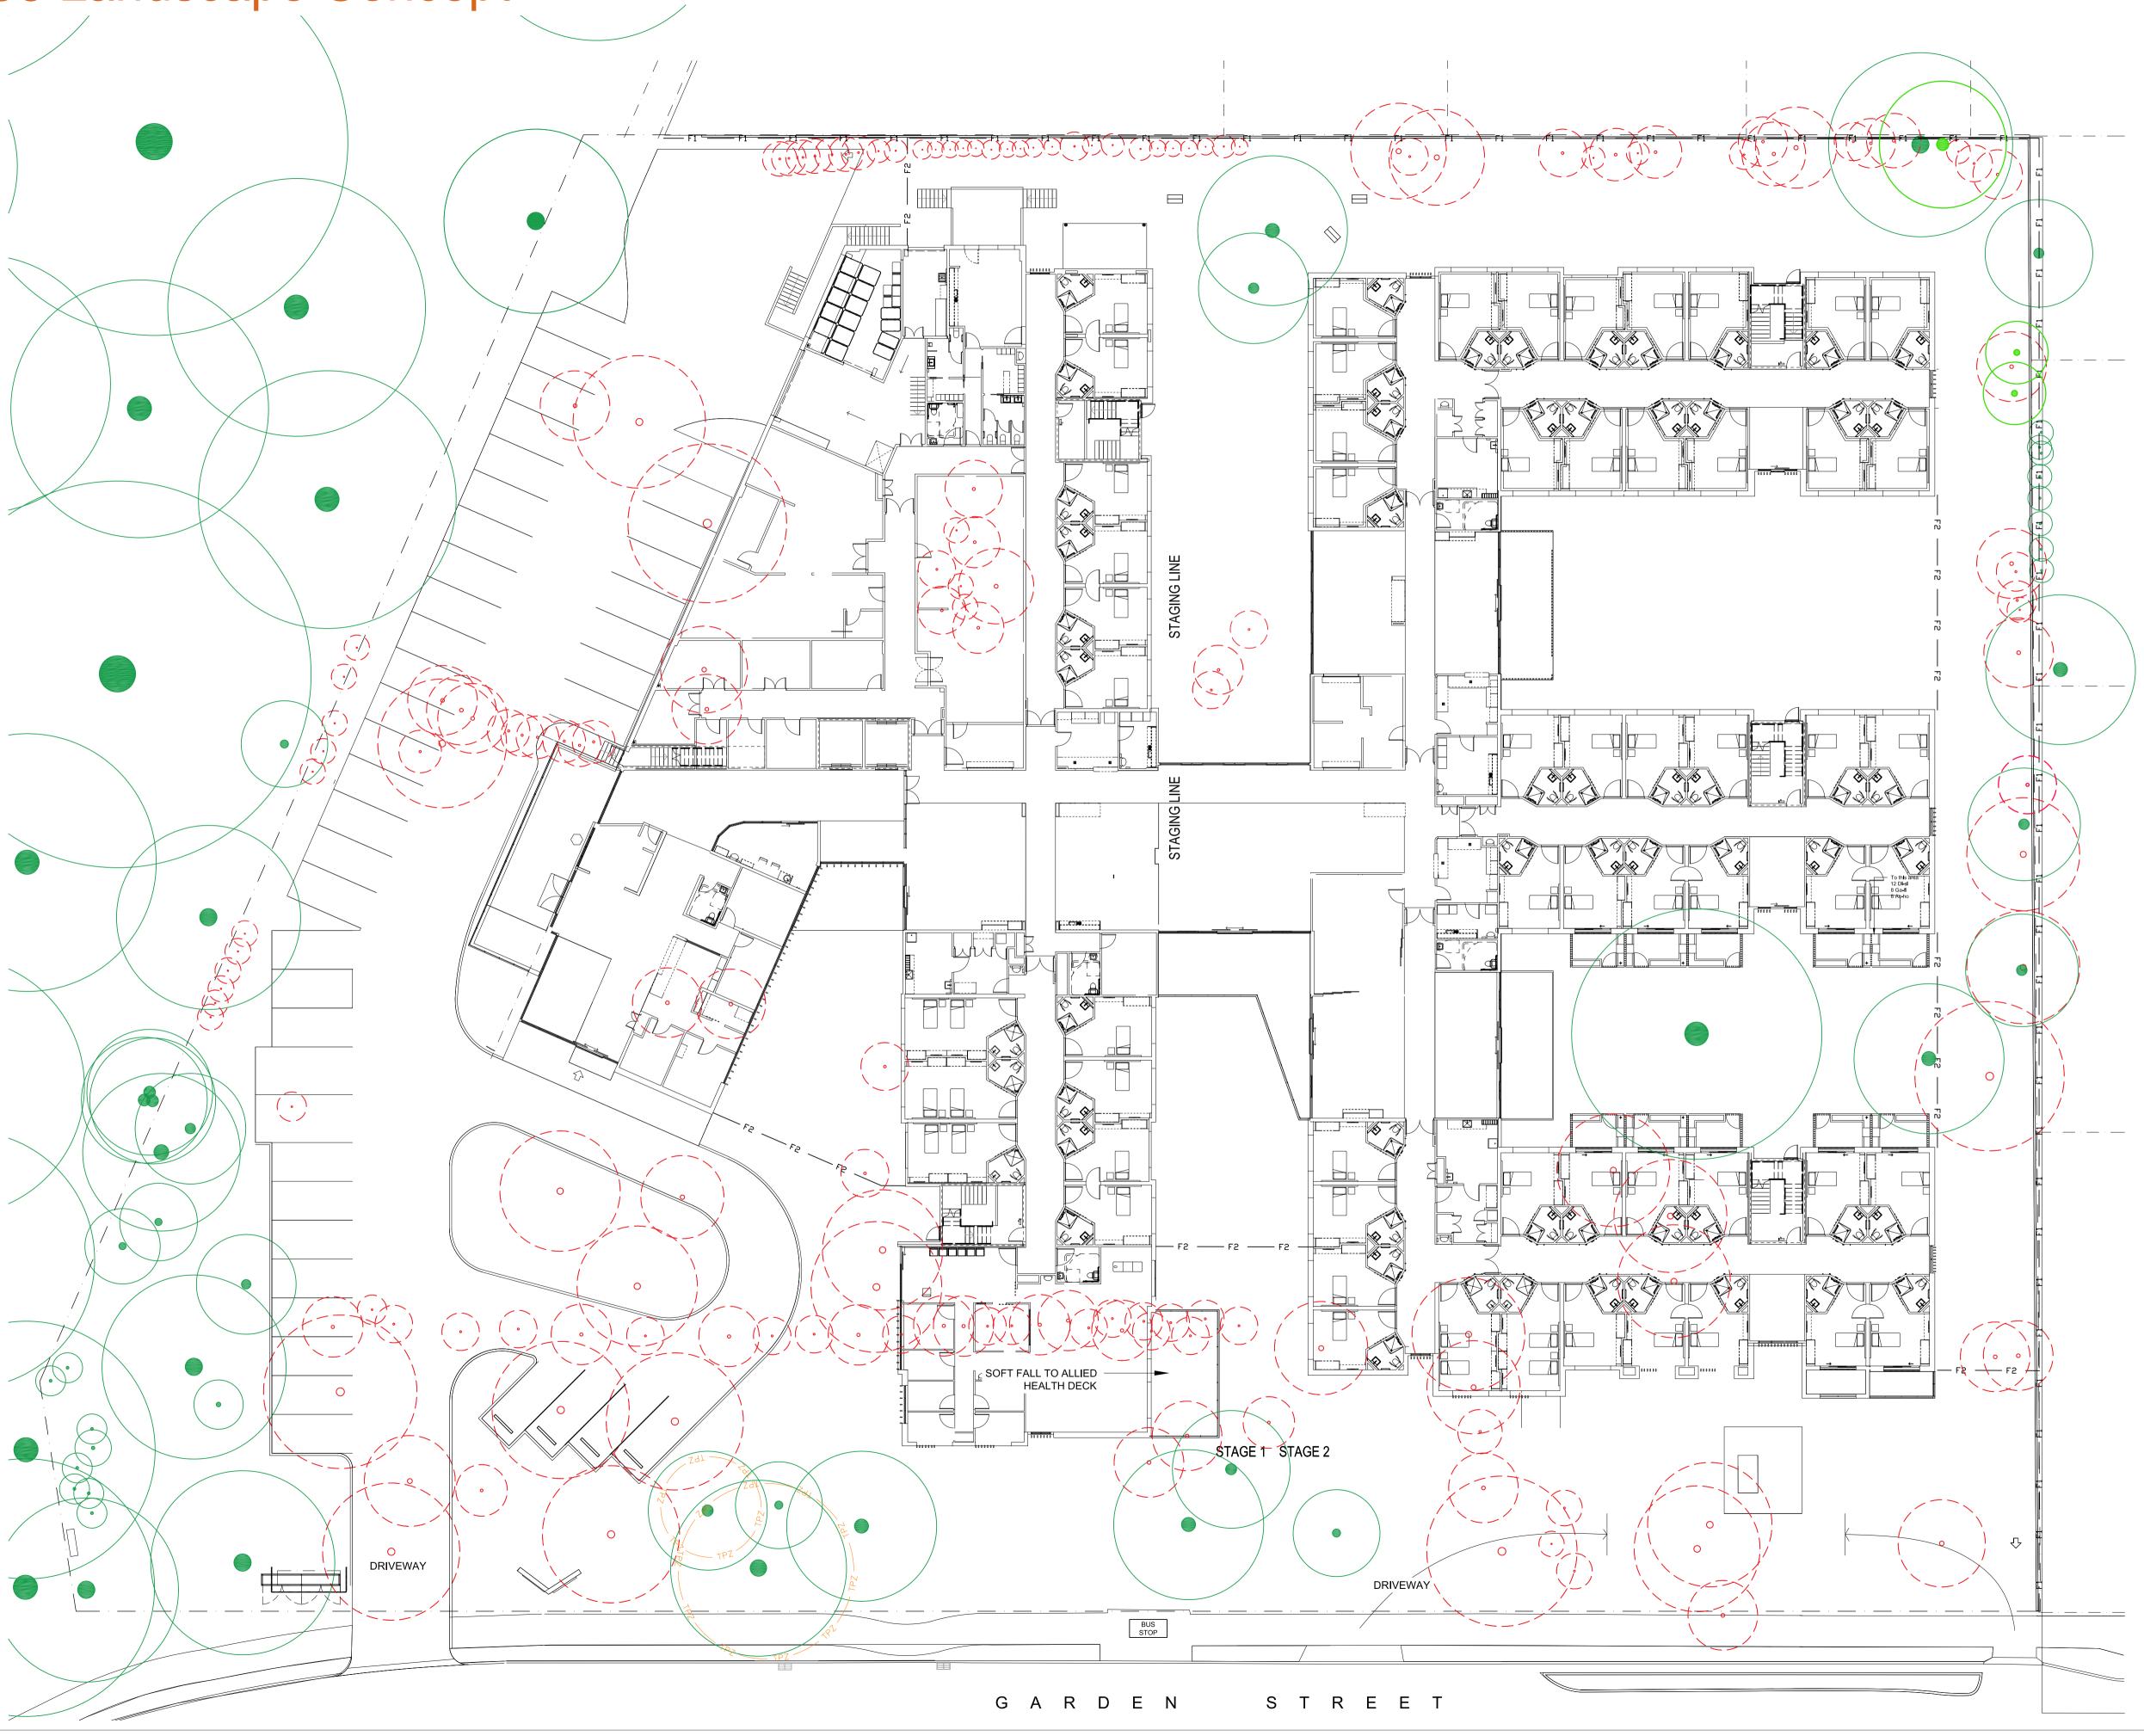

Tree Retention and Removal Plan

26 Moore Street / PO Box 3064 Austinmer NSW 2515 Tel: +61 2 4267 5088 Fax: +61 2 4267 4826 Email: southcoast@taylorbrammer.com.au LA01

Project: OPAL Seaside Project No: 16-204s Client: Opal Aged Care Scale: 1:200

### STAGING BOUNDARY

× FFL 18.25 FINISHED FLOOR LEVEL

PROPOSED CONTOURS

EXISTING TREES RETAINED

TPZ ZONE

NOTE: REFER TO ARBORIST REPORT BY ARTERRA CONSULTING ARBORICULTURE FOR TREE SCHEDULE

Scale: 1:200

Date: 27.06.2019