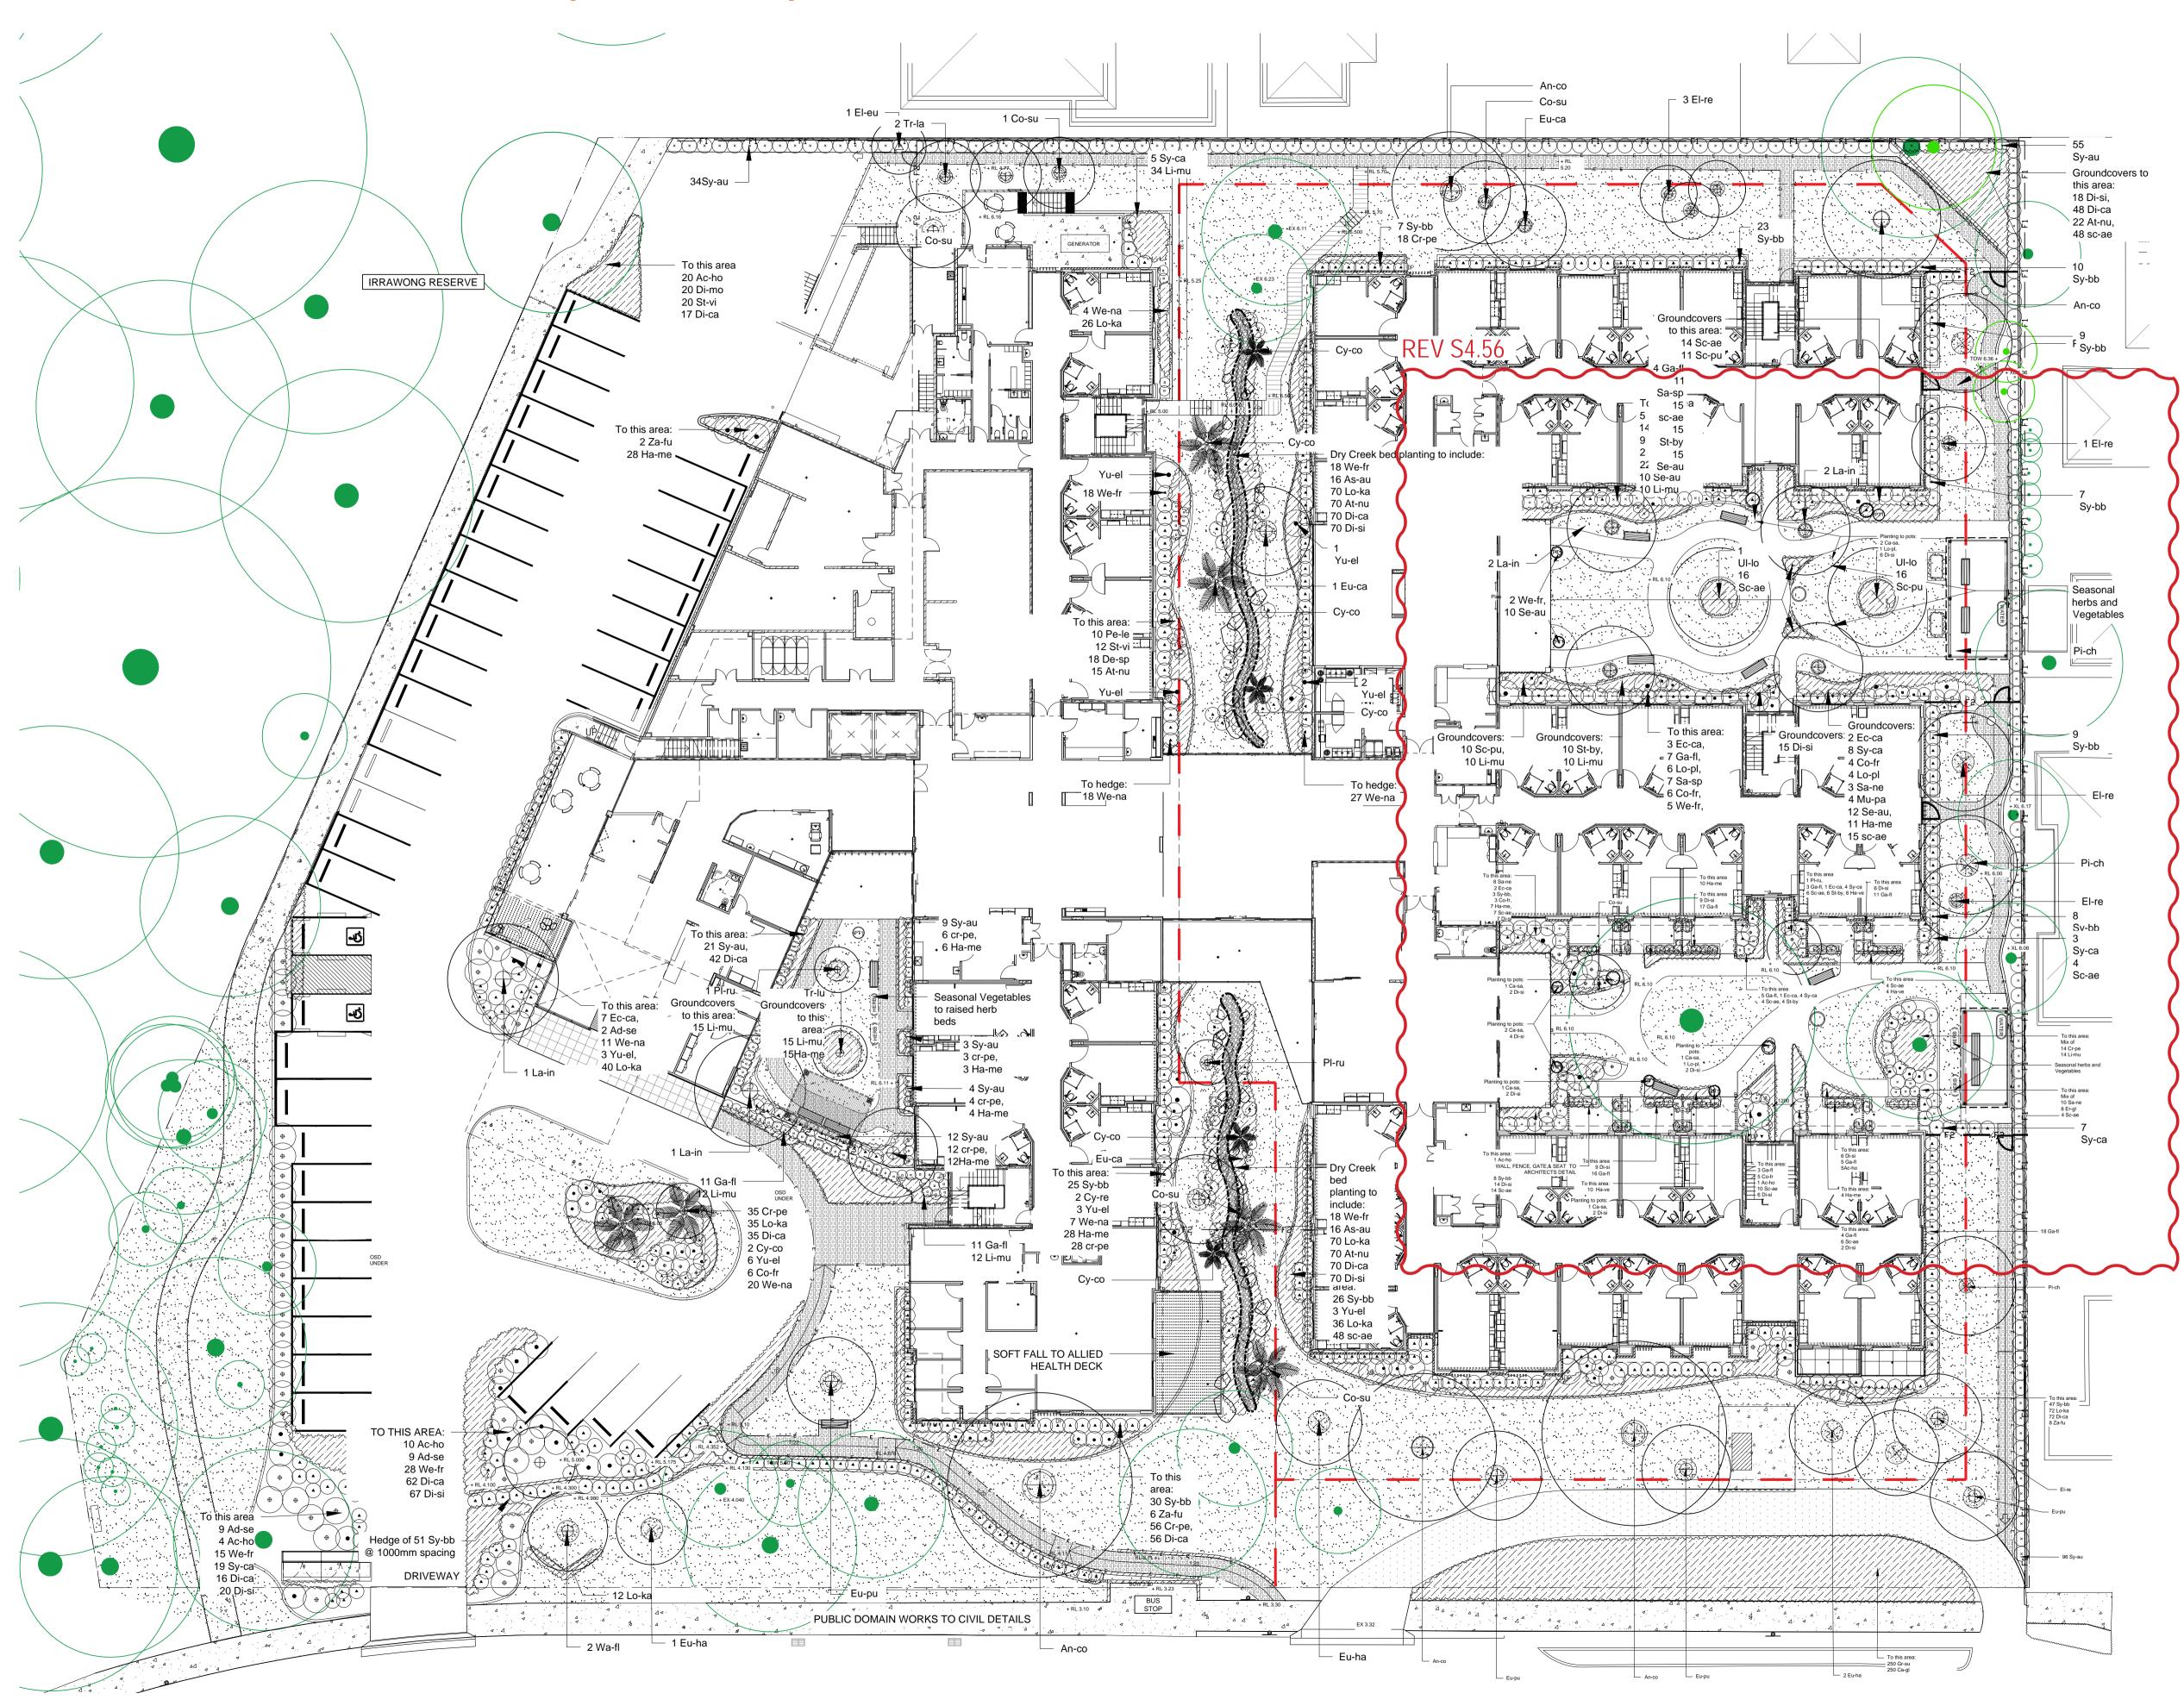

## Landscape Plan- Ground floor

## **Design Elements**

A Feature planting to Port Cochere

**C** 

Buffer Landscape B to provide barrier between Carpark and

Retained vegetation Stage 1 secure courtyard to be permanent

E New vegetation screening buffer along boundary fence

- Retention of mature trees along garden street + supplementary tree planting
- G Accessible bus stop path
- H Existing substation location
- Dry creek bed with Bio-retention basin
- J Raised timber walkway/ deck
- K Secured dementia courtyard
- Buffer planting to mitigate visual impact of building

Timber arbors to seating N Timber areas

- Opal signage to entry
- P Booster & Sprinkler Valve
- Q Gas meter
- R Infiltration pit by Civil Engineer

### LEGEND

Ε

TIMBER DECKING GROUNDCOVERS EXISTING TREE RETAINED NEW TREES NEW SHRUBS BENCH SEATS RAIN WATER TANK WATER RAISED PLANTER TIMBER PERGOLA SOFT FALL ARTIFICIAL TURF PAVING BY ARCHITECT

TaylorBrammer

### 26 Moore Street / PO Box 3064 Austinmer NSW 2515 Tel: +61 2 4267 5088 Fax: +61 2 4267 4826 Email: southcoast@taylorbrammer.com.au LA02

Scale: 1:200

Planting Plan - Ground floor