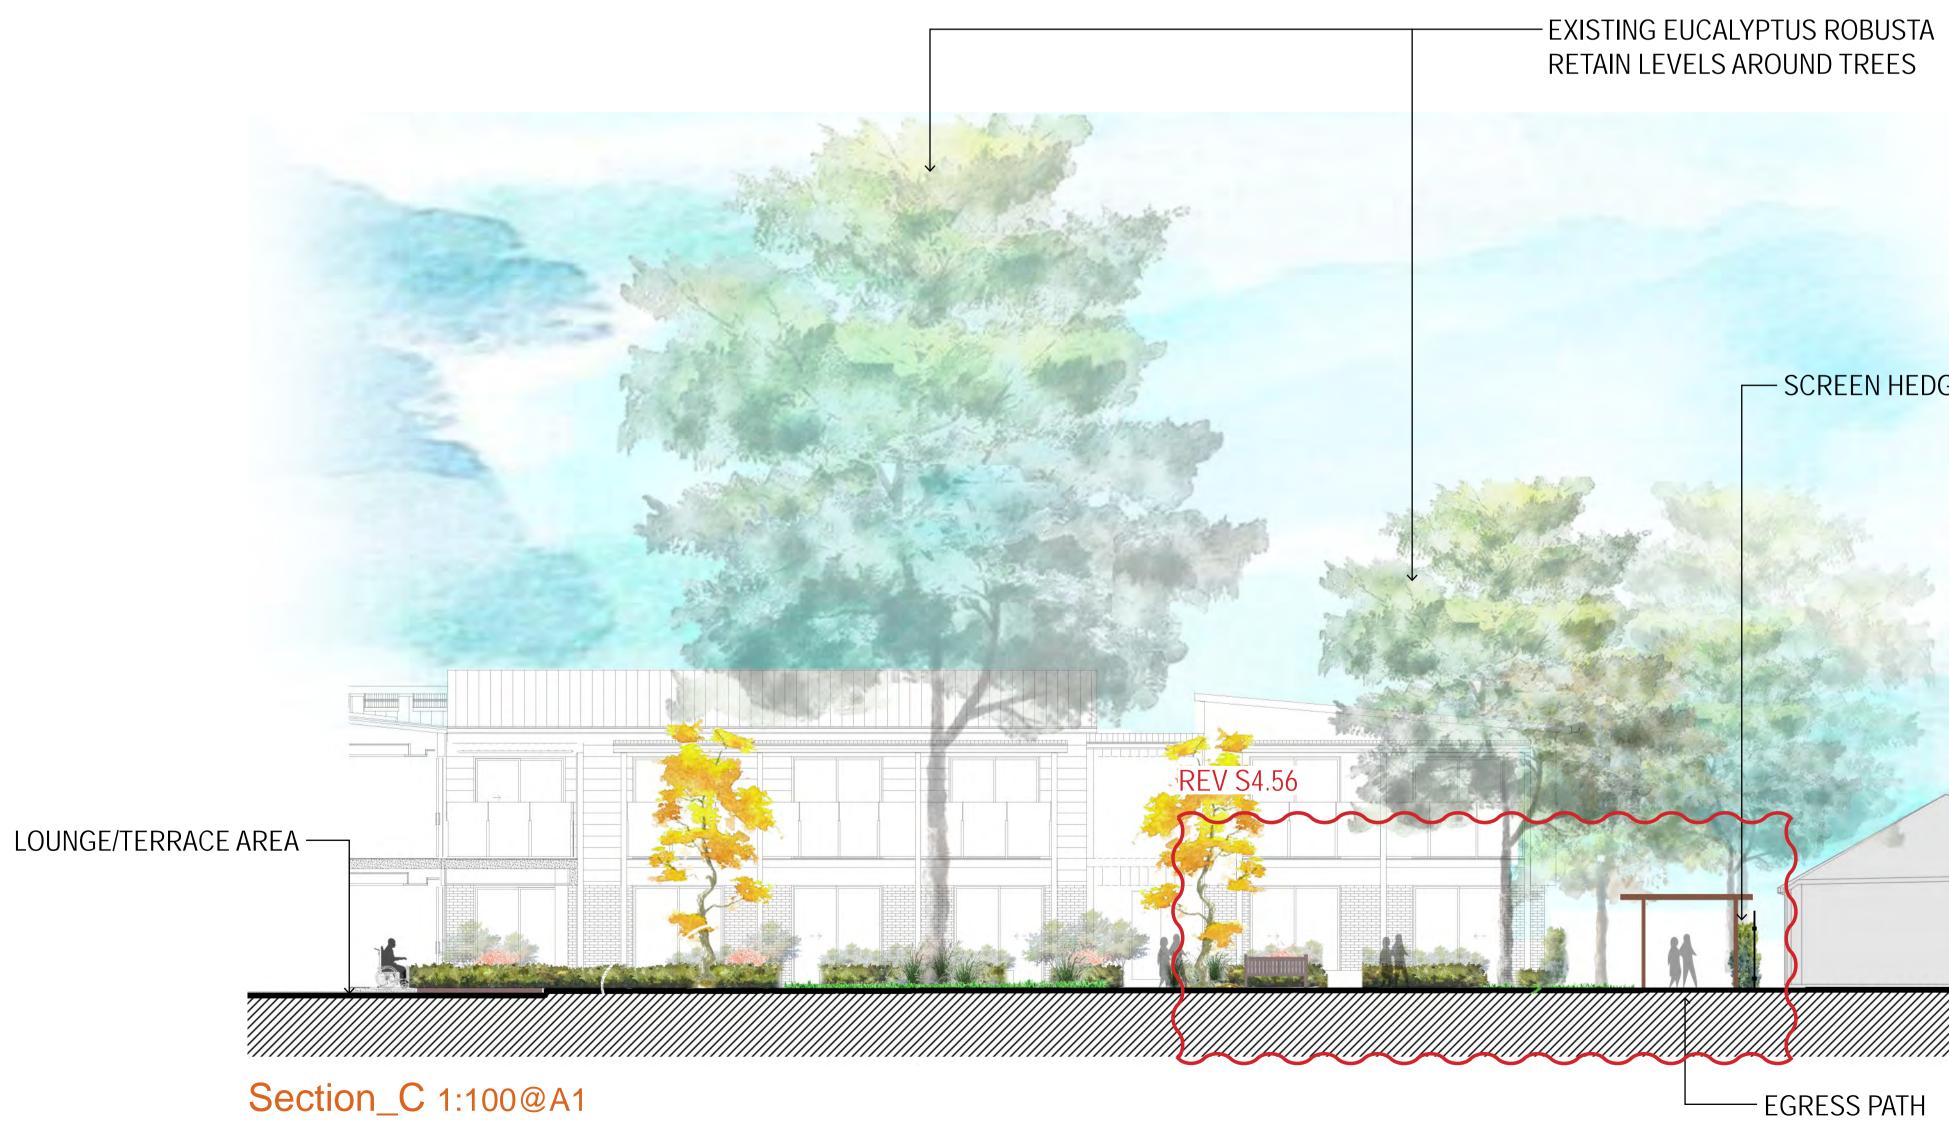

### Landscape Section A

REV S4.55

TaylorBrammer 26 Moore Street / PO Box 3064 Austinmer NSW 2515 Tel: +61 2 4267 5088 Fax: +61 2 4267 4826 Email: southcoast@taylorbrammer.com.au

LA04

Section\_B 1:100@A1

Section\_C 1:100@A1

Date: 18.05.2021

EGRESS PATH

Landscape Section B &C

### - SCREEN HEDGE TO BOUNDARY

Project: OPAL Seaside Project No: 16-204s Client: Opal Aged Care

Scale: 1:200

Date: 23.05.2021

Landscape Plan - Level 1