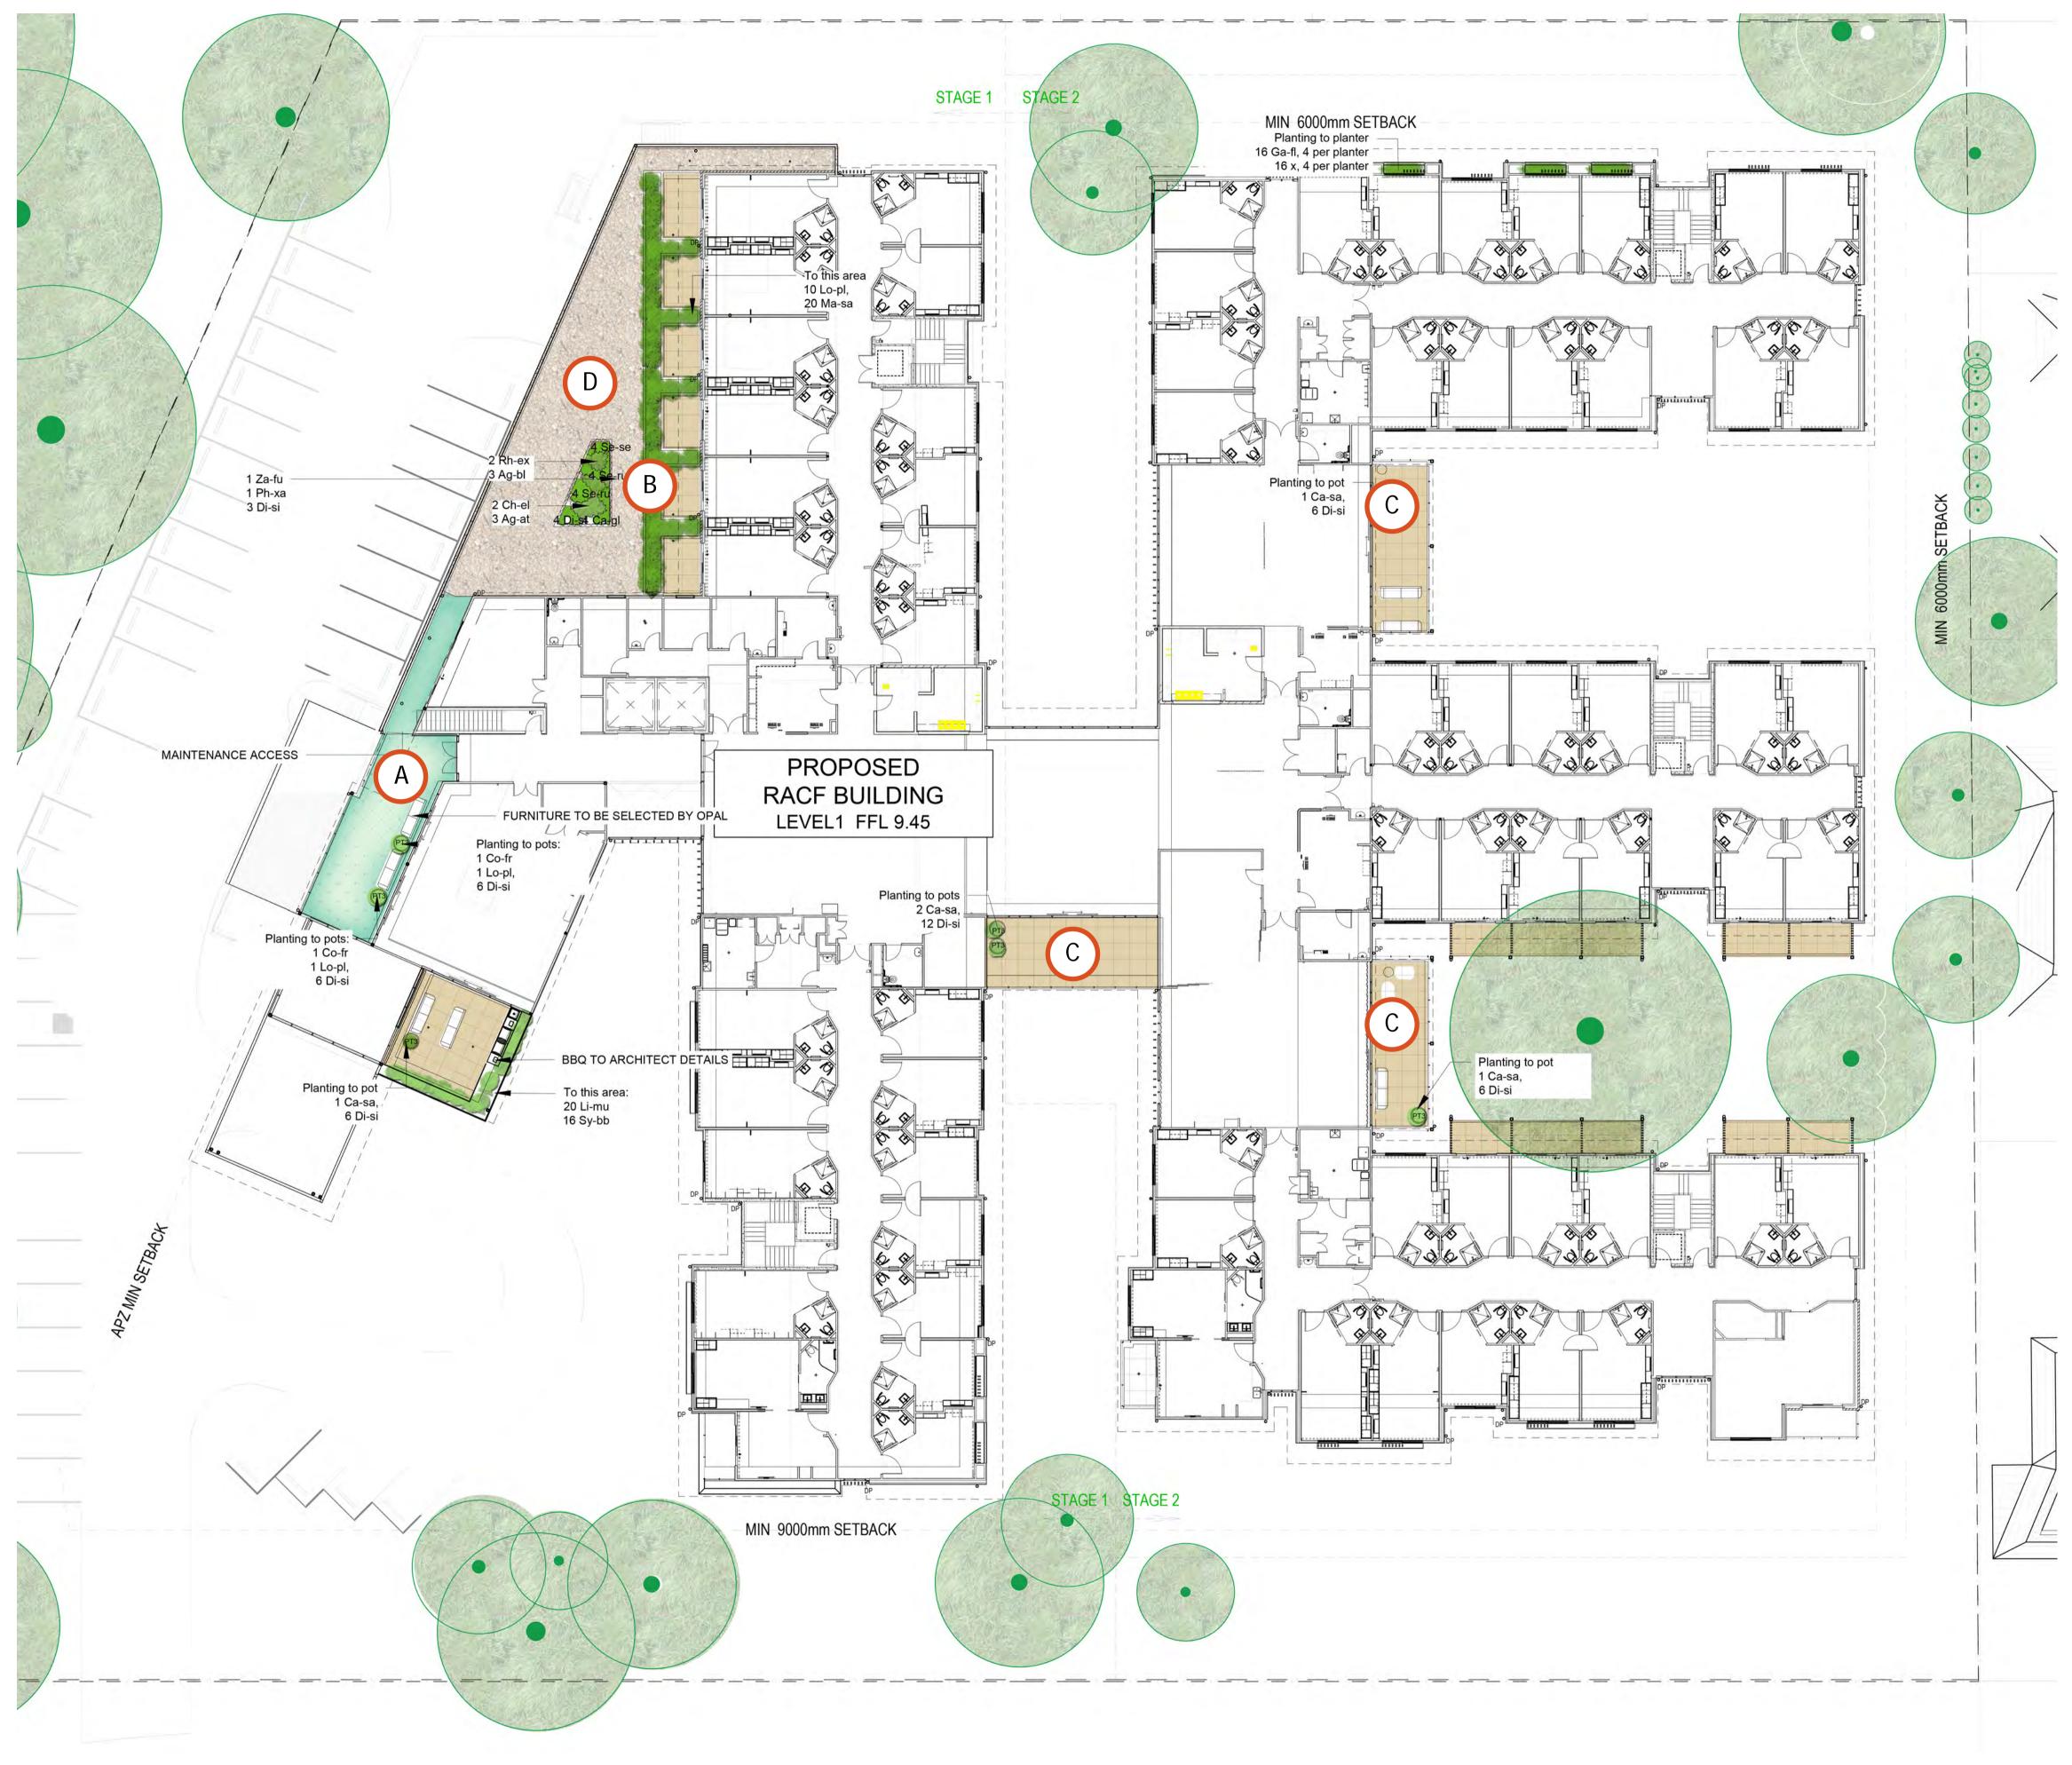

### - SCREEN HEDGE TO BOUNDARY

Project: OPAL Seaside Project No: 16-204s Client: Opal Aged Care

Scale: 1:200

Date: 23.05.2021

Landscape Plan - Level 1

## **Design Elements**

Screen planting to mechanical plant area

В

Roof terraces overlooking courtyards below

Gravel mulch to provide visual amenity to terraces

## **Design Precedents**

Raised planter troughs to roof terrace

26 Moore Street / PO Box 3064 Austinmer NSW 2515 Tel: +61 2 4267 5088 Fax: +61 2 4267 4826 Email: southcoast@taylorbrammer.com.au

Feature plants to small terraces