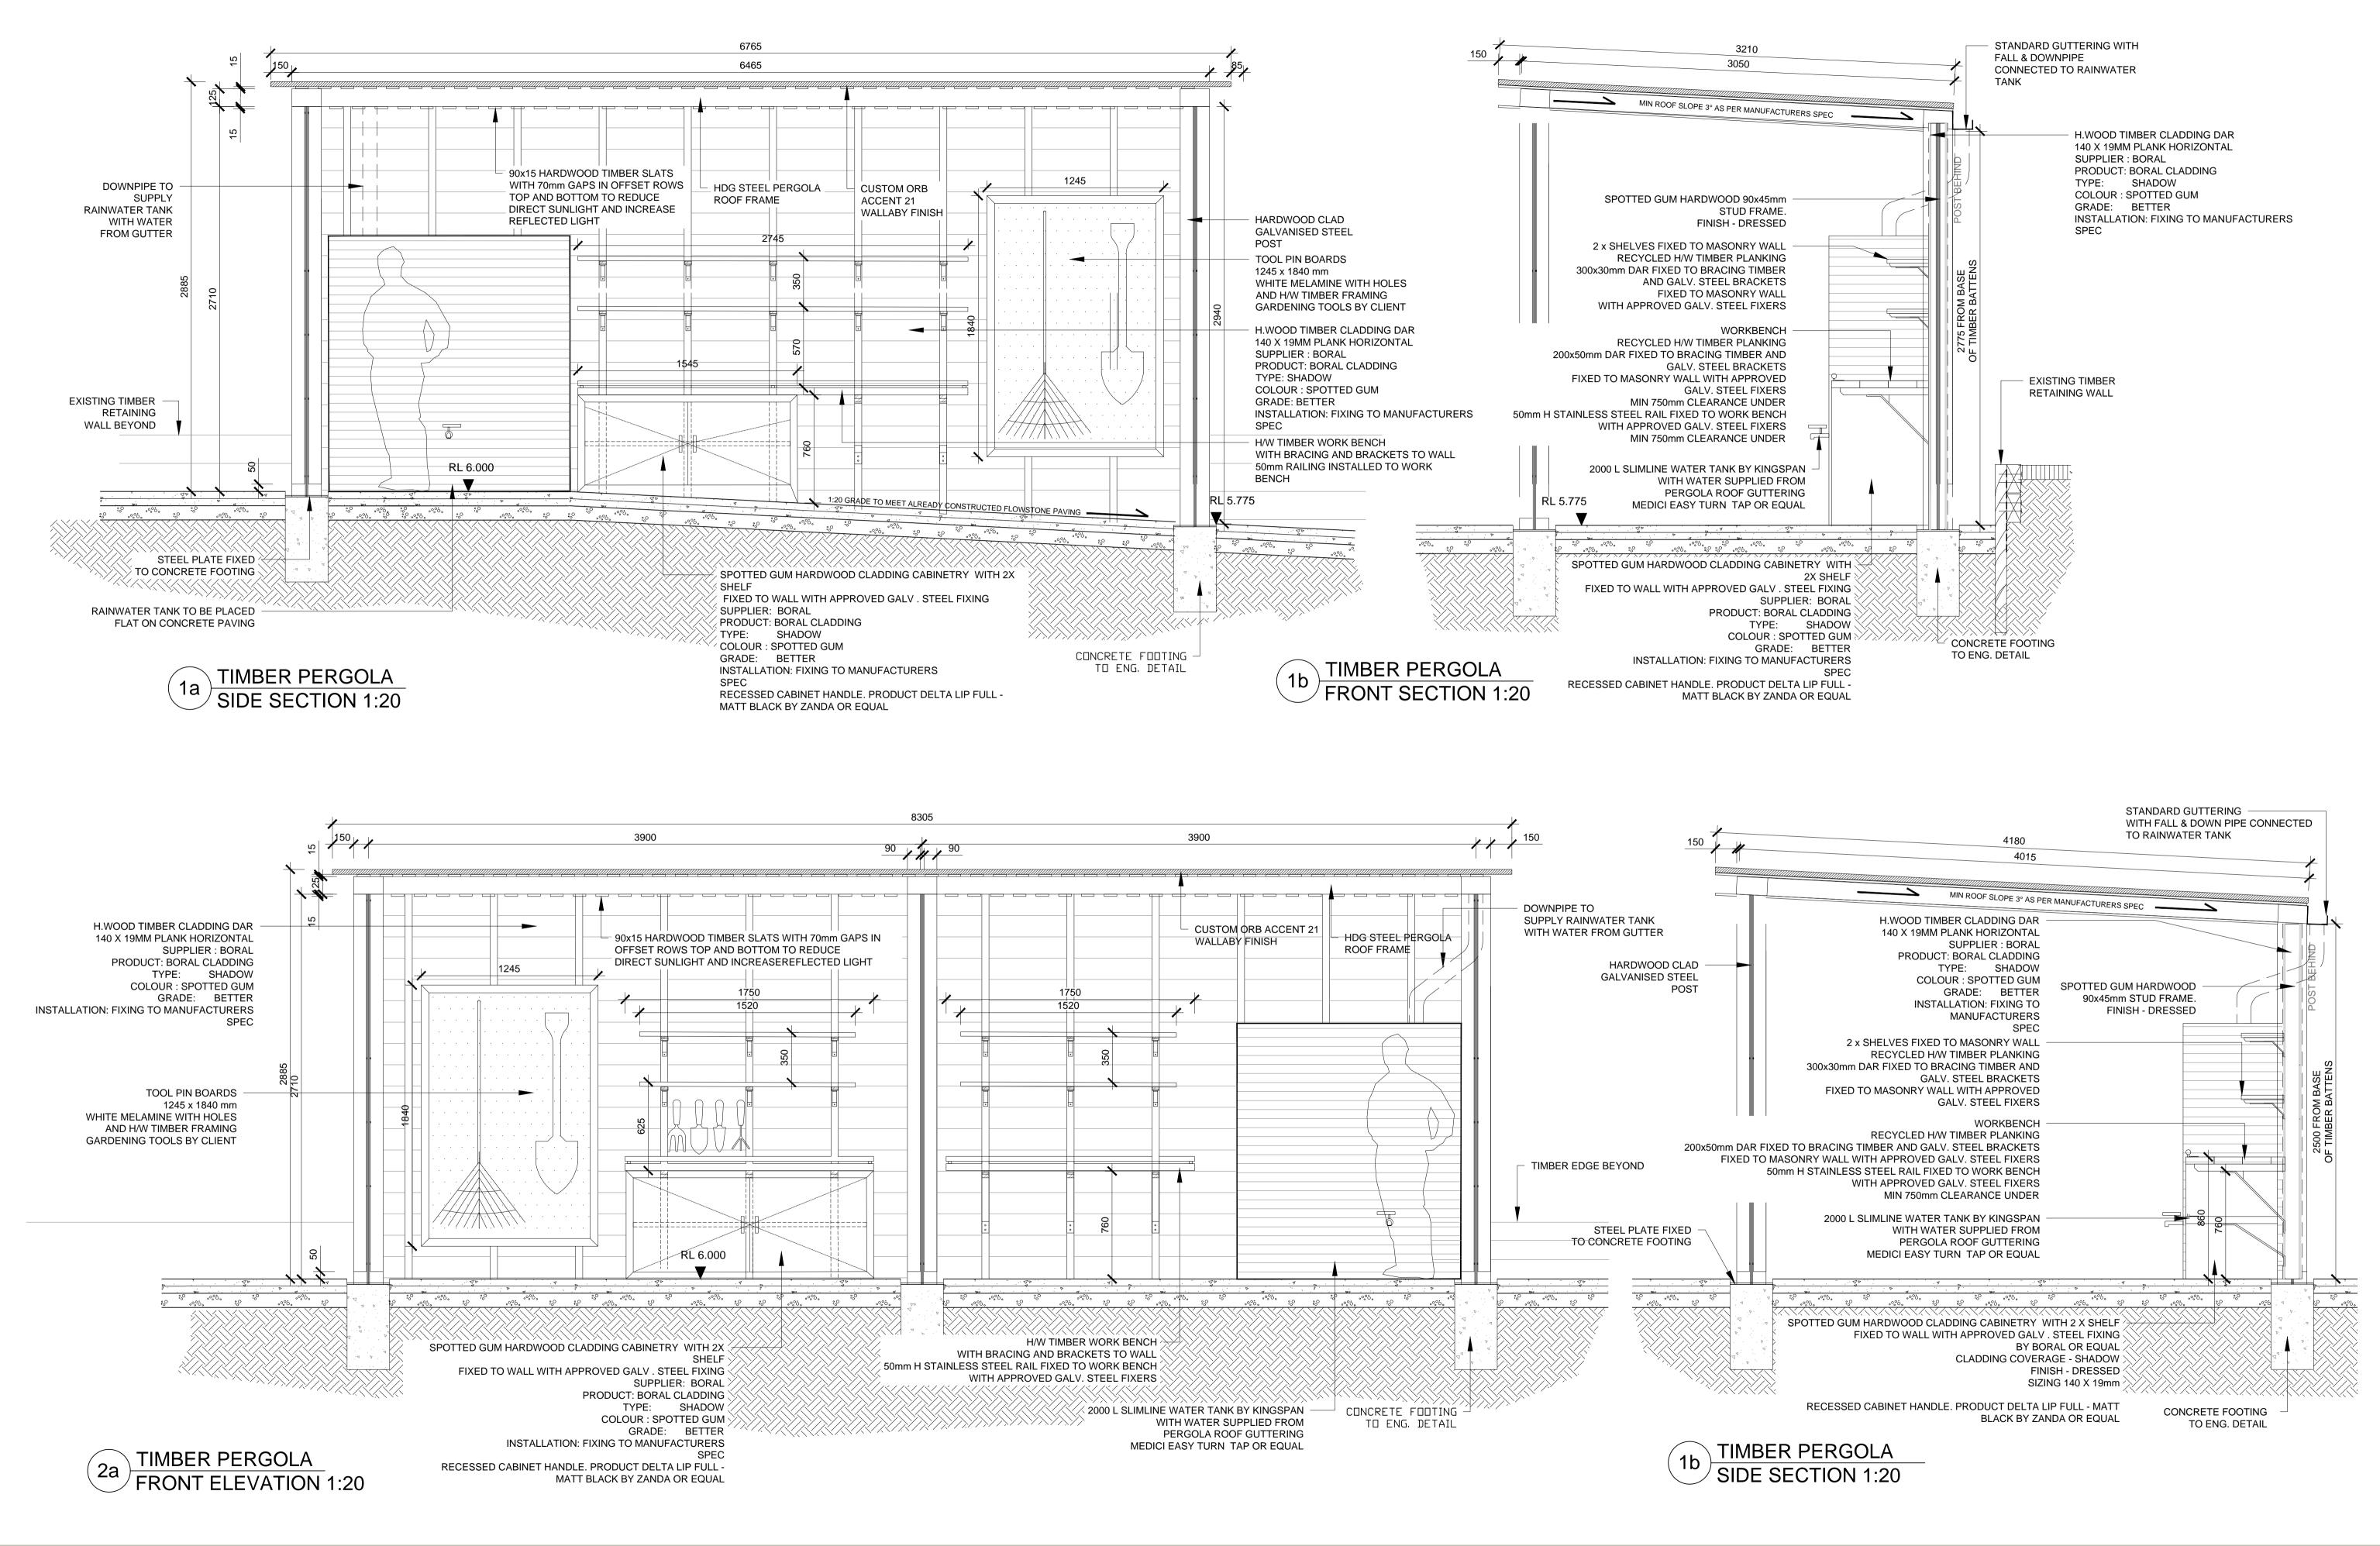

Timber arbors to seating N Timber areas

- Opal signage to entry
- P Booster & Sprinkler Valve
- Q Gas meter
- R Infiltration pit by Civil Engineer

### LEGEND

Ε

TIMBER DECKING GROUNDCOVERS EXISTING TREE RETAINED NEW TREES NEW SHRUBS BENCH SEATS RAIN WATER TANK WATER RAISED PLANTER TIMBER PERGOLA SOFT FALL ARTIFICIAL TURF PAVING BY ARCHITECT

TaylorBrammer