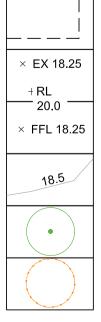

### STAGING BOUNDARY

× FFL 18.25 FINISHED FLOOR LEVEL

PROPOSED CONTOURS

EXISTING TREES RETAINED

TPZ ZONE

NOTE: REFER TO ARBORIST REPORT BY ARTERRA CONSULTING ARBORICULTURE FOR TREE SCHEDULE

Scale: 1:200

Date: 27.06.2019