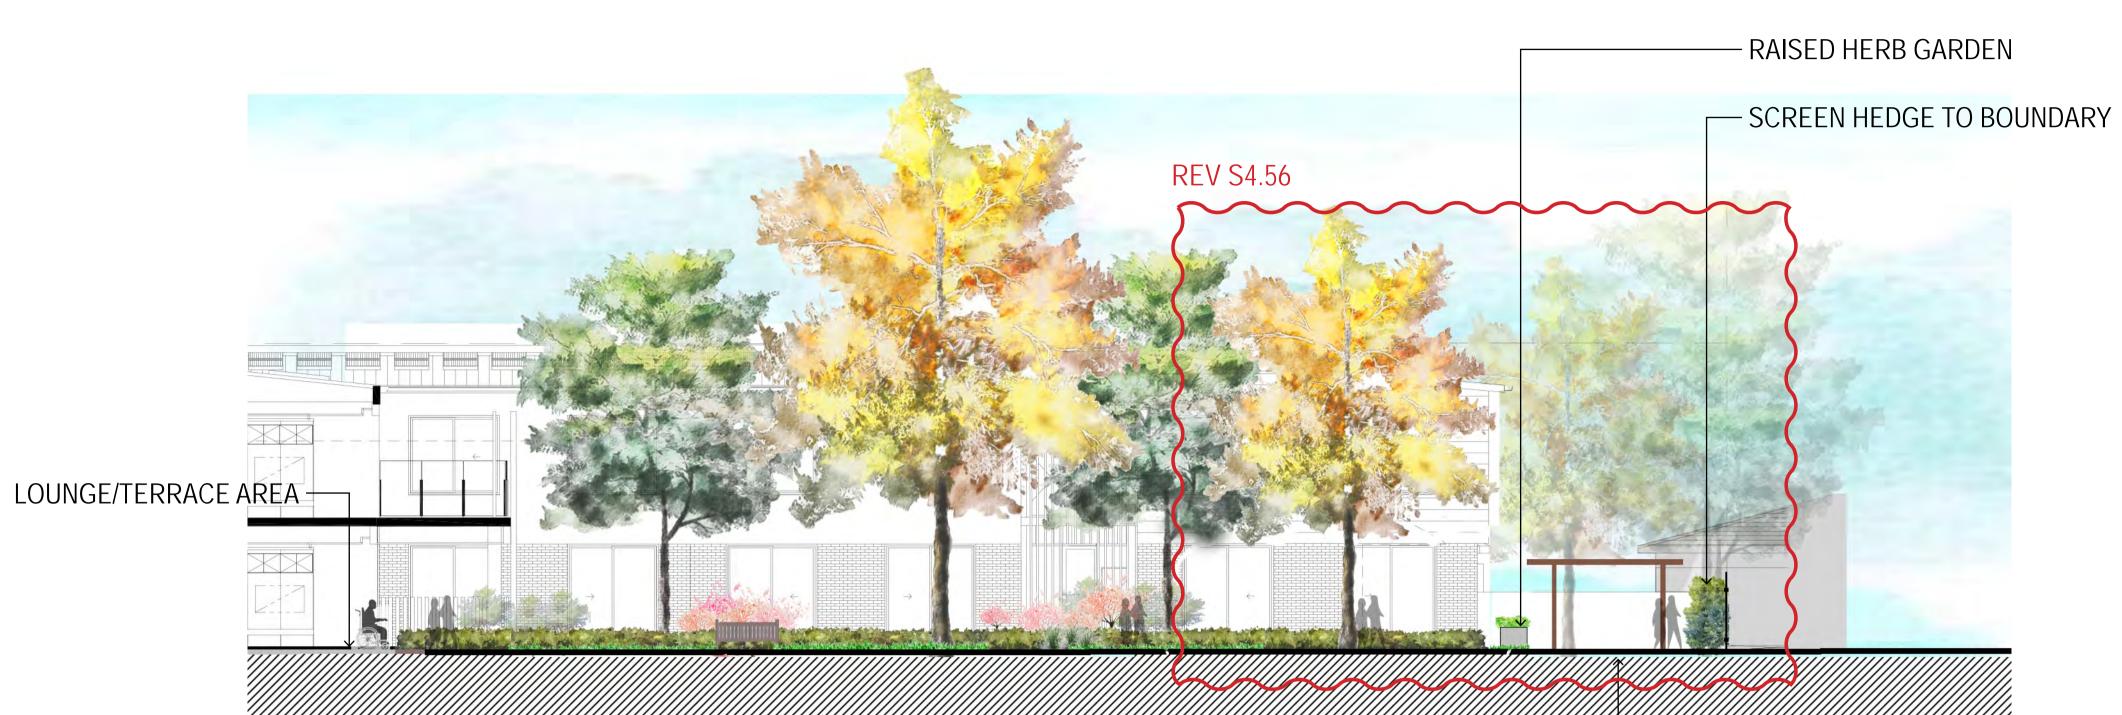

# Opal Seaside - S4.56 Landscape Drawing

Section\_A 1:200@A1

Scale: AS PER DRAWING

Date: 27.06.2019

### Landscape Section A

REV S4.55

TaylorBrammer 26 Moore Street / PO Box 3064 Austinmer NSW 2515 Tel: +61 2 4267 5088 Fax: +61 2 4267 4826 Email: southcoast@taylorbrammer.com.au

LA04

Section\_B 1:100@A1

Section\_C 1:100@A1

Date: 18.05.2021

EGRESS PATH

Landscape Section B &C

### - SCREEN HEDGE TO BOUNDARY

Project: OPAL Seaside Project No: 16-204s Client: Opal Aged Care

Scale: 1:200

Date: 23.05.2021

Landscape Plan - Level 1