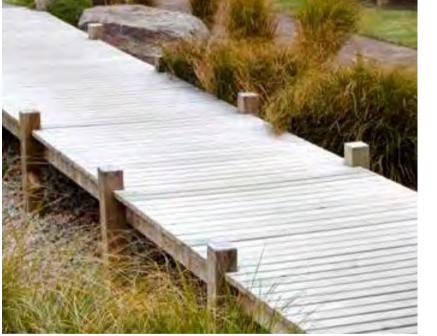

## Landscape Character

Timber walkway

Planting characters

Date: 25.05.2021

Scale: NA

) REV S4.56

| Code           | Species                                                                  | Com m on Nam e                          | Height      | Size           | Qty        |
|----------------|--------------------------------------------------------------------------|-----------------------------------------|-------------|----------------|------------|
| Coue           | opecies                                                                  | Common Maine                            | neight      | Size           | Gty        |
| TREES          |                                                                          |                                         |             | 1001           |            |
| An-co<br>Co-su | Angophora costata                                                        | Sydney Red Gum                          | 7m          | 100L<br>100L   | 5          |
| Cy-co          | Corymbia 'Summer red'<br>Cyathea cooperii                                | Red flow ering gum                      | 5m<br>5m    | 75L            | 6<br>8     |
| ⊟-eu           | Elaeocarpus Eumindii                                                     | Coin Spot Tree Fern<br>Eumindi quandong | 15m         | 400L           | 8          |
| E-re           | Elaeocarpus Reticulatus                                                  | Blueberry Ash                           | 12m         | 75L            | 7          |
| Eu-ca          | Eucalyptus caesia                                                        | Silver Princess                         | 6-9m        | 100L           | 3          |
| Eu-ha          | Eucalyptus haemostoma                                                    | Scribbly Gum                            | 15          | 100L           | 4          |
| Eu-pu          | Eucalyptus punctata                                                      | Grey Gum                                | 12m         | 100L           | 4          |
| La-in          | Lagerstroemia indica                                                     | Crepe Myrtle                            | 4m          | 100L           | 6          |
| Pi-ch          | Pistacia chinensis                                                       | Chinese Pistachio                       | 15m         | 400L           | 4          |
| Pl-ru          | Plumeria rubra                                                           | Frangipani                              | 6m          | 75L            | 3          |
| Tr-la          | Tristanopsis laurina                                                     | Water Gum                               | 7-12m       | 100L           | 2          |
| Tr-lu          | Tristanopsis laurina 'Luscious'                                          | Water Gum                               | 7-12m       | 100L           | 1          |
| UI-Io          | Ulmus parvifolia                                                         | Umus parvifolia                         | 10m         | 400L           | 2          |
| Wa-fl          | Waterhousia floribunda                                                   | Weeping Lilly Pilly                     | 11-15m      | 100L           | 3          |
| SHRUBS         |                                                                          |                                         |             |                |            |
| Ac-ho          | Acacia howittii                                                          | sticky w attle                          | 2m          | 300mm          | 42         |
| Ad-se          | Adenanthos sericeus                                                      | Wooly Bush                              | 3m          | 300mm          | 20         |
| Ag-at          | Agave attenuata                                                          | Lions tail                              | 0.6m        | 300mm          | 6          |
| Ag-bl          | Agave 'blue Glow                                                         | Blue glow                               | 0.6m        | 300mm          | 7          |
| As-au<br>Ca-sa | Asplenium australasicum                                                  | Birds Nest Fern<br>Camelia              | 1.7m<br>2M  | 300mm<br>300MM | 32         |
| Ca-sa<br>Ch-el | Camelia sasanqua                                                         |                                         | 2M          | 300MM<br>45L   | 14<br>2    |
| Co-fr          | Chamaedorea elegans<br>Cordyline fruticosa 'rubra'                       | Parlour palm<br>Pink Cordyline          | 1.5m        | 300mm          |            |
| Cy-re          | Cycas revoluta                                                           | Cycad                                   | 1.4m        | 45L            | 34         |
| Ec-ca          | Echium candicans                                                         | Pride of Madeira                        | 1.5m        | 45L            | 19         |
| Ga-fl          | Gardenia florida                                                         | Cape Jasmine                            | 1.5m        | 300mm          | 145        |
| Lo-ka          | Lomandra 'Katie Bells'                                                   | Lomandra                                | 1.5m        | 200mm          | 361        |
| Lo-pl          | Loropetalum chinense 'Plum Delight'                                      | Chinese Fringe Flow er                  | 1.8m        | 200mm          | 25         |
| Mu-pa          | Murraya "Min-a-min"                                                      | Orange Jessamine                        | 1m          | 300mm          | 4          |
| Ph-xa          | Philodendron x anadu                                                     | Xanadu                                  | 0.8m        | 300mm          | 22         |
| Rh-ex          | Rhapis excelsa                                                           | Lady palm                               | 1.8m        | 45L            | 2          |
| Sy-au          | Syzygium Australe 'Bronze Hedgemaster'                                   | Hedge Master Lilly Pilly                | 3m          | 300mm          | 234        |
| Sy-bb          | Syzigium australe 'Bab y Boomer'                                         | Lilly Pilly                             | 1.5m        | 300mm          | 279        |
| Sy-ca          | Syzygium 'Cascade'                                                       | Lilly Pilly                             | 2-3m        | 300mm          | 50         |
| We-fr          | Westringa fruticosa                                                      | Coastal rosemary                        | 1.5m        | 300mm          | 104        |
| We-na<br>Yu-el | Westringia Naringa                                                       | Coastal rosemary                        | 1.5m        | 45L<br>300mm   | 67         |
|                | Yucca elephantipes                                                       | Spineless yucca                         | 2.5m<br>1m  | 45L            | 20         |
| Za-fu<br>Er al | Zamia furfuracea                                                         | Cardboard Palm<br>Tar bush              | 1.5m        | 300mm          | 17         |
| Er-gl<br>Sa-ne | Eremophila glabra<br>Salvia nemorosa                                     | Woodland sage                           | 1.5m        | 300mm          | 8<br>36    |
| Sa-sp          | Salvia splendens                                                         | Woodland sage                           | 1.5m        | 300mm          | 18         |
|                |                                                                          |                                         |             |                |            |
| GROUNDO        | OVERS                                                                    |                                         |             |                |            |
| Sc-ae          | Scaevola aemula' Bombay White'                                           | Fan flow er                             | 0.3m        | 300mm          | 215        |
| At-nu          | Atriplex nummularia                                                      | Old Man Saltbush                        | 0.4m        | 150mm          | 177        |
| Ca-gl          | Carpobrotus glaucescens                                                  | Pig face                                | 0.2m        | 150mm          | 254        |
| Cr-pe          | Crinum pedunculatum                                                      | Sw amp Lily                             | 0.8m        | 150mm          | 176        |
| De-sp          | Dendrobium speciosum                                                     | Rock Lilly                              | 0.3m        | 300mm          | 18         |
| Di-ca<br>Di-mo | Dianella 'Tassie Red'                                                    | Dianella var<br>White iris              | 0.3m<br>0.5 | 150mm<br>200mm | 448        |
| Di-mo<br>Di-si | Diplarrena moraea                                                        |                                         | 0.5m        | 150mm          | 20         |
| Di-si<br>Gr-su | Dichondra 'Silver Falls'<br>Grevillea juniperina x rhyolitica 'Sunkissed | Kidney w eed<br>Mounding grevillea      | 0.011       | 150mm<br>150mm | 388<br>250 |
| Ha-me          | Hardenbergia violacea 'Meema'                                            | False Sarsparilla                       | 0.5m        | 150mm          | 148        |
| Li-mu          | Liriope Muscari                                                          | Lilyturf                                | 0.5m        | 150mm          | 152        |
| Ma-sa          | Mandevilla sanderi                                                       | Rock Trumpet                            | climber     | 150mm          | 40         |
| Pe-le          | Persoonia levis                                                          | Broad-leaved Geebung                    | 1m          | 300mm          | 10         |
| Sa-tr          | sansevieria trifasciata                                                  | Snake plant                             | 0.4m        | 150mm          | 7          |
| Se-ru          | Sedum rupestre 'Angelina'                                                | Jenny's stonecrop                       | 0.1m        | 150mm          | 8          |
| Se-se          | Senecio serpens                                                          | Blue chlk sticks                        | 0.3m        | 150mm          | 18         |
| St-vi          | Stackhousia viminea                                                      | Creamy candles                          | 0.7m        | 300mm          | 32         |
| St-by          | Stachys byzantina                                                        | Lambs ears                              | 0.4m        | 150mm          | 35         |
| Se-au          | Sedum 'Autumn Joy'                                                       | Stonecrop                               | 0.4m        | 150mm          | 47         |
| Sc-pu          | Scaevola aemula                                                          | Fan flow er                             | 0.3m        | 300mm          | 59         |
| NOTE:          |                                                                          |                                         |             |                |            |

- Retention of mature trees along garden street + supplementary tree planting
- G Accessible bus stop path
- H Existing substation location
- Dry creek bed with Bio-retention basin
- J Raised timber walkway/ deck
- K Secured dementia courtyard
- Buffer planting to mitigate visual impact of building