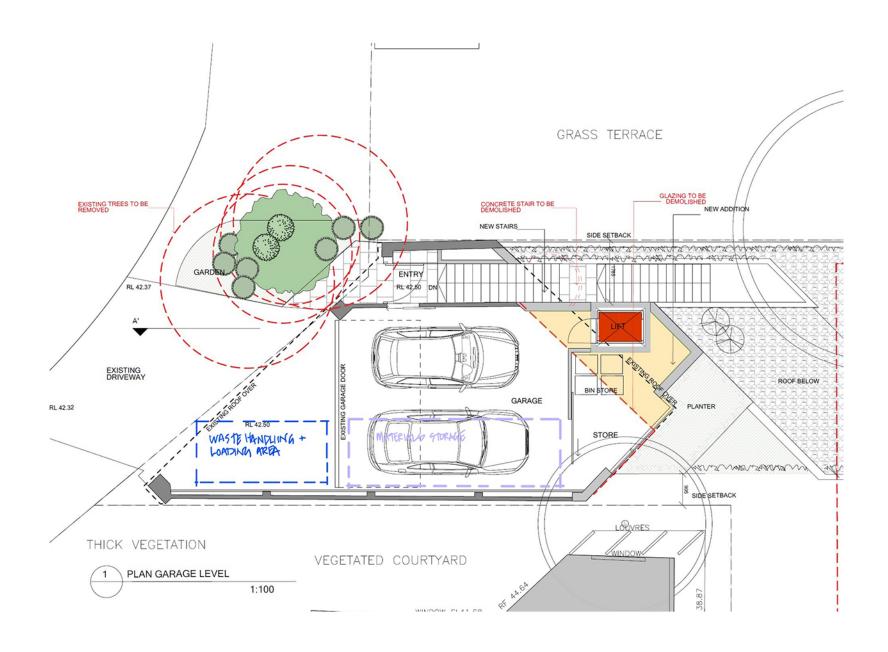

Refer to the estimation tables in 'Chapter 1 – Demolition' of the Guidelines for assistance in completing this table.

The applicant must submit a Site Plan showing the structures to be demolished and storage areas for waste and construction materials (if the development also includes construction).

#### **WMP Checklist**

| Have you included the following:                                                                         | Applicant<br>Tick |
|----------------------------------------------------------------------------------------------------------|-------------------|
| A site plan showing:                                                                                     |                   |
| The structures to be demolished.                                                                         |                   |
| Storage areas for waste to be reused, recycled, or disposed of.                                          | ,                 |
| Materials storage (if the development also includes construction)                                        |                   |
| The table on the previous page, completed in accordance with 'Chapter 1 – Demolition' in the guidelines. | V                 |