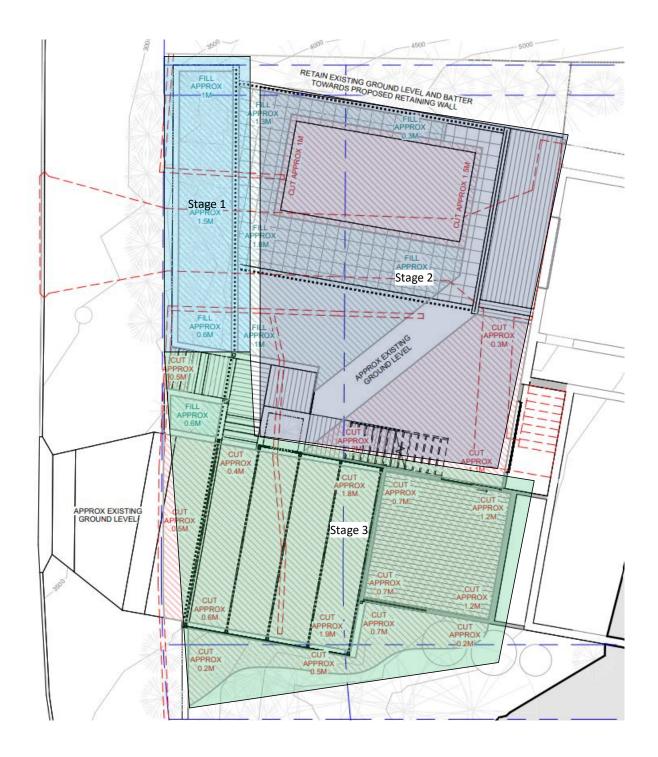

The project will be carried out in 5 stages to maximise reuse of materials and minimize construction risks:

- 1. Install retaining walls as per stage 1 in Figure 1 below.
- 2. Excavate and install pool as per stage 2 in Figure 1 below.
- 3. Excavate and install new structures as per stage 3 in Figure 1 below
- 4. Demolition of internal walls and construction of new
- 5. Replacement if existing tile roof (change to colourbond)

#### Figure 1