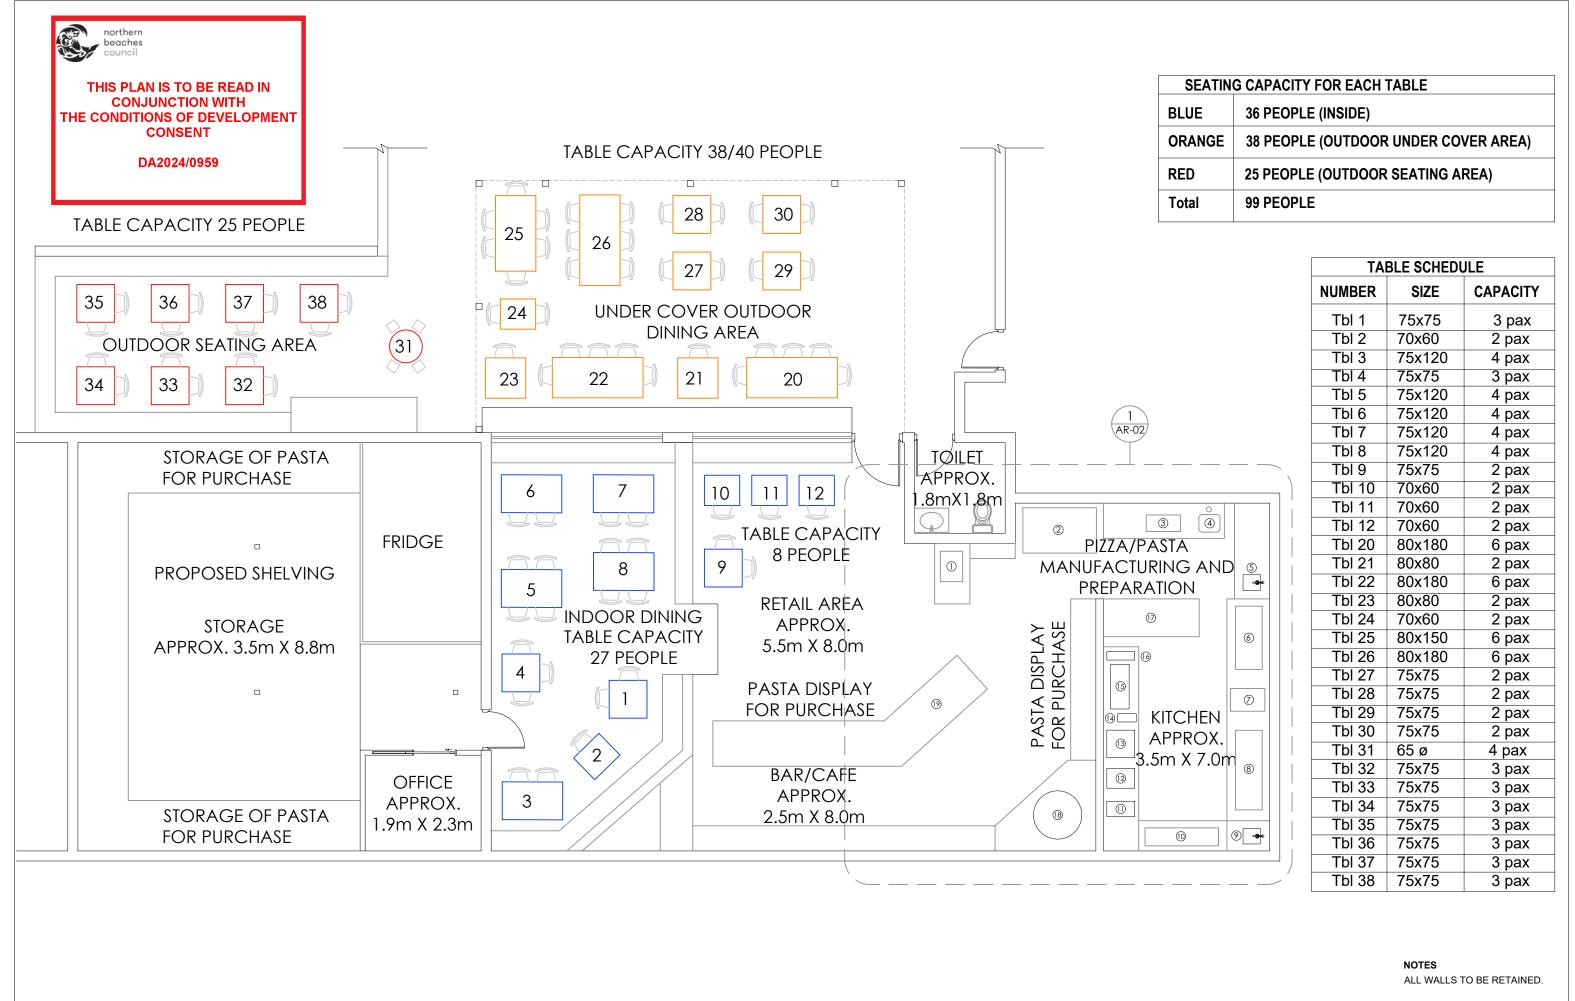

| RI | EV / DATE  | DESCRIPTION    | TITLE                                      | CLIENT      | SCALE    |     | @ A3     | NORTH POINT | NOTES        |
|----|------------|----------------|--------------------------------------------|-------------|----------|-----|----------|-------------|--------------|
| Α  | 14.11.2023 | FOR REVIEW     |                                            |             | DRAWN BY | MI  |          |             | · ALL WORK   |
| В  | 15.02.2024 | FOR REVIEW     | PROPOSED SEATING PLAN                      | ENRICO SINI | DATE     |     | 10.2023  |             | · ALL WORK   |
| С  | 20.02.2024 | FOR SUBMISSION |                                            |             | PROJECT# | D23 | 3-20     |             | THE BUILDI   |
|    |            |                | ADDRESS                                    |             | DWG#     |     | REVISION |             | . ALL DIMS A |
|    |            |                |                                            |             | AR-03    |     |          |             | . BOUNDAR    |
|    |            |                | <br>  44/9 POWELLS ROAD BROOKVALE NSW 2100 |             |          |     | C        |             | SUBJECT T    |
| 1  |            |                | 1 44/7 FOWELLS KOAD BROOKVALE NSW 2100     | 1           | 1        |     |          | I           | SCALE FRO    |

· ALL WORKS TO COMPLY WITH THE RELEVANT AUSTRALIAN STANDARDS L DIMS AND LEVELS TO BE VERIFIED BY ILDER PRIOR TO CONSTRUCTION. LEGEND

DA2024/0959

rchitectural Design, Drafting and Visualization Services

| R | EV / DATE  | DESCRIPTION    | TITLE                                | CLIENT      | SCALE    |      | @ A3     |   |
|---|------------|----------------|--------------------------------------|-------------|----------|------|----------|---|
| Α | 31.03.2024 | FOR REVIEW     |                                      |             | DRAWN BY | MI   |          | I |
| В | 10.04.2024 | FOR REVIEW     | EXISTING ELEVATION                   | ENRICO SINI | DATE     | 20.1 | 10.2023  |   |
| C | 16.04.2024 | FOR REVIEW     |                                      |             | PROJECT# | D23- | -20      | 1 |
| D | 17.04.2024 | FOR SUBMISSION | ADDRESS                              |             | DWG#     | Į    | REVISION | 1 |
|   |            |                |                                      |             | AR-04    |      |          |   |
|   |            |                | AAVO DOWELLE DOAD BROOKVALE NEW 0100 |             |          |      | ט        |   |
|   |            |                | 44/9 POWELLS ROAD BROOKVALE NSW 2100 |             |          |      |          |   |