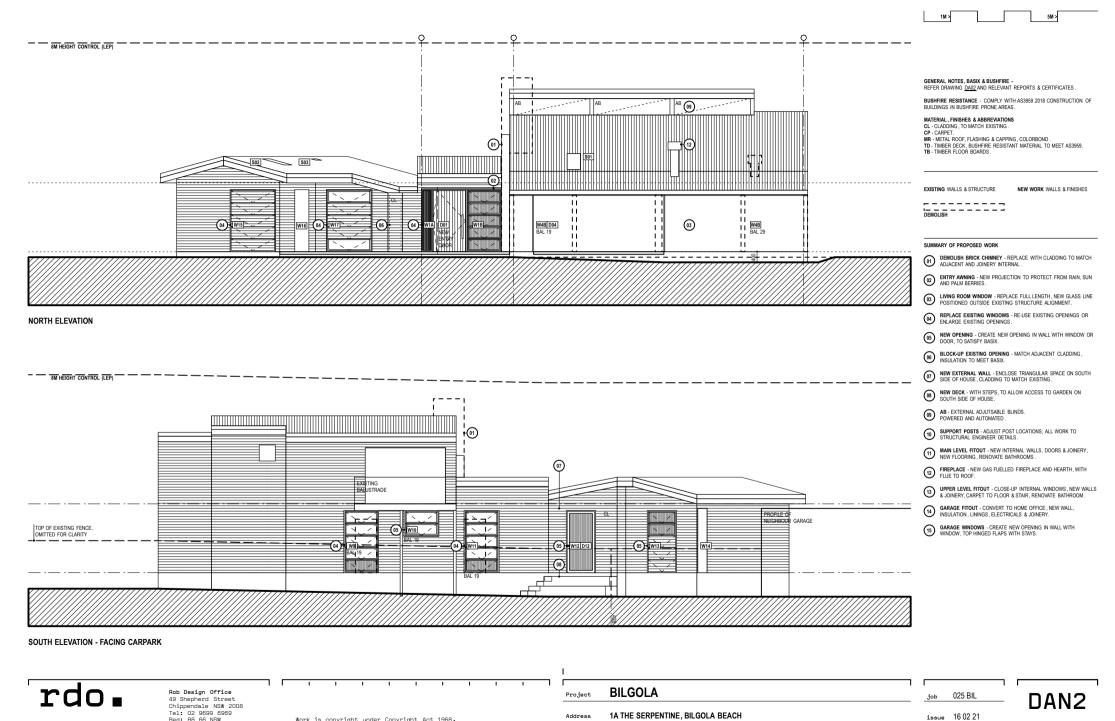

**BILGOLA** Project Address

1A THE SERPENTINE, BILGOLA BEACH

**ELEVATIONS - NOTIFICATION** 

GENERAL NOTES, BASIX & BUSHFIRE REFER DRAWING DA02 AND RELEVANT REPORTS & CERTIFICATES.

BUSHFIRE RESISTANCE - COMPLY WITH AS3959.2018 CONSTRUCTION OF BUILDINGS IN BUSHFIRE PRONE AREAS.

MATERIAL, FINISHES & ABBREVIATIONS CL - CLADDING, TO MATCH EXISTING.

MR - METAL ROOF FLASHING & CAPPING COLORBOND

TD - TIMBER DECK, BUSHFIRE RESISTANT MATERIAL TO MEET AS3959.
TB - TIMBER FLOOR BOARDS.

EXISTING WALLS & STRUCTURE

NEW WORK WALLS & FINISHES

## SUMMARY OF PROPOSED WORK

- 01 DEMOLISH BRICK CHIMNEY REPLACE WITH CLADDING TO MATCH ADJACENT AND JOINERY INTERNAL .
- 02 ENTRY AWNING NEW PROJECTION TO PROTECT FROM RAIN, SUN AND PALM BERRIES .
- 03 LIVING ROOM WINDOW REPLACE FULL LENGTH, NEW GLASS LINE POSITIONED OUTSIDE EXISTING STRUCTURE ALIGNMENT.
- REPLACE EXISTING WINDOWS RE-USE EXISTING OPENINGS OR ENLARGE EXISTING OPENINGS.
- 05 NEW OPENING CREATE NEW OPENING IN WALL WITH WINDOW OR DOOR, TO SATISFY BASIX.
- 06 BLOCK-UP EXISTING OPENING MATCH ADJACENT CLADDING , INSULATION TO MEET BASIX.
- 07 NEW EXTERNAL WALL ENCLOSE TRIANGULAR SPACE ON SOUTH SIDE OF HOUSE, CLADDING TO MATCH EXISTING.
- 08 NEW DECK WITH STEPS, TO ALLOW ACCESS TO GARDEN ON SOUTH SIDE OF HOUSE.
- (9) AB EXTERNAL ADJUTSABLE BLINDS. POWERED AND AUTOMATED.
- SUPPORT POSTS ADJUST POST LOCATIONS; ALL WORK TO STRUCTURAL ENGINEER DETAILS.
- MAIN LEVEL FITOUT NEW INTERNAL WALL NEW FLOORING, RENOVATE BATHROOMS. MAIN LEVEL FITOUT - NEW INTERNAL WALLS, DOORS & JOINERY,
- 12 FIREPLACE NEW GAS FUELLED FIREPLACE AND HEARTH, WITH FLUE TO ROOF.
- UPPER LEVEL FITOUT CLOSE-UP INTERNAL WINDOWS, NEW WALLS & JOINERY, CARPET TO FLOOR & STAIR, RENOVATE BATHROOM.
- GARAGE FITOUT CONVERT TO HOME OFFICE, NEW WALL, INSULATION, LININGS, ELECTRICALS & JOINERY.
- GARAGE WINDOWS CREATE NEW OPENING IN WALL WITH WINDOW, TOP HINGED FLAPS WITH STAYS.