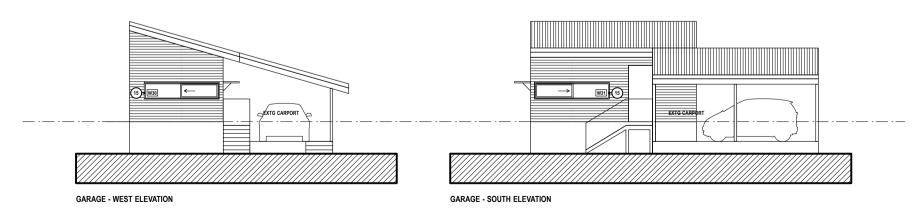

**BILGOLA** Project Address

1A THE SERPENTINE, BILGOLA BEACH

**ELEVATIONS - NOTIFICATION** 

GENERAL NOTES, BASIX & BUSHFIRE REFER DRAWING DA02 AND RELEVANT REPORTS & CERTIFICATES.

BUSHFIRE RESISTANCE - COMPLY WITH AS3959.2018 CONSTRUCTION OF BUILDINGS IN BUSHFIRE PRONE AREAS.

MATERIAL, FINISHES & ABBREVIATIONS CL - CLADDING, TO MATCH EXISTING.

MR - METAL ROOF FLASHING & CAPPING COLORBOND

TD - TIMBER DECK, BUSHFIRE RESISTANT MATERIAL TO MEET AS3959.
TB - TIMBER FLOOR BOARDS.

EXISTING WALLS & STRUCTURE

NEW WORK WALLS & FINISHES

## SUMMARY OF PROPOSED WORK

- 01 DEMOLISH BRICK CHIMNEY REPLACE WITH CLADDING TO MATCH ADJACENT AND JOINERY INTERNAL .
- 02 ENTRY AWNING NEW PROJECTION TO PROTECT FROM RAIN, SUN AND PALM BERRIES .
- 03 LIVING ROOM WINDOW REPLACE FULL LENGTH, NEW GLASS LINE POSITIONED OUTSIDE EXISTING STRUCTURE ALIGNMENT.
- REPLACE EXISTING WINDOWS RE-USE EXISTING OPENINGS OR ENLARGE EXISTING OPENINGS.
- 05 NEW OPENING CREATE NEW OPENING IN WALL WITH WINDOW OR DOOR, TO SATISFY BASIX.
- 06 BLOCK-UP EXISTING OPENING MATCH ADJACENT CLADDING , INSULATION TO MEET BASIX.
- 07 NEW EXTERNAL WALL ENCLOSE TRIANGULAR SPACE ON SOUTH SIDE OF HOUSE, CLADDING TO MATCH EXISTING.
- 08 NEW DECK WITH STEPS, TO ALLOW ACCESS TO GARDEN ON SOUTH SIDE OF HOUSE.
- (9) AB EXTERNAL ADJUTSABLE BLINDS. POWERED AND AUTOMATED.
- SUPPORT POSTS ADJUST POST LOCATIONS; ALL WORK TO STRUCTURAL ENGINEER DETAILS.
- MAIN LEVEL FITOUT NEW INTERNAL WALL NEW FLOORING, RENOVATE BATHROOMS. MAIN LEVEL FITOUT - NEW INTERNAL WALLS, DOORS & JOINERY,
- 12 FIREPLACE NEW GAS FUELLED FIREPLACE AND HEARTH, WITH FLUE TO ROOF.
- UPPER LEVEL FITOUT CLOSE-UP INTERNAL WINDOWS, NEW WALLS & JOINERY, CARPET TO FLOOR & STAIR, RENOVATE BATHROOM.
- GARAGE FITOUT CONVERT TO HOME OFFICE, NEW WALL, INSULATION, LININGS, ELECTRICALS & JOINERY.
- GARAGE WINDOWS CREATE NEW OPENING IN WALL WITH WINDOW, TOP HINGED FLAPS WITH STAYS.