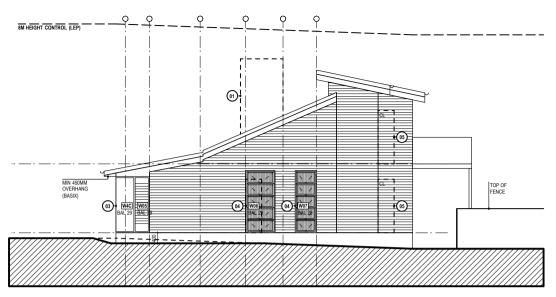

**BILGOLA** Project Address

1A THE SERPENTINE, BILGOLA BEACH

**ELEVATIONS - NOTIFICATION** 

GENERAL NOTES, BASIX & BUSHFIRE REFER DRAWING DA02 AND RELEVANT REPORTS & CERTIFICATES.

BUSHFIRE RESISTANCE - COMPLY WITH AS3959.2018 CONSTRUCTION OF BUILDINGS IN BUSHFIRE PRONE AREAS.

MATERIAL, FINISHES & ABBREVIATIONS CL - CLADDING, TO MATCH EXISTING.

MR - METAL ROOF FLASHING & CAPPING COLORBOND

TD - TIMBER DECK, BUSHFIRE RESISTANT MATERIAL TO MEET AS3959.
TB - TIMBER FLOOR BOARDS.

EXISTING WALLS & STRUCTURE

NEW WORK WALLS & FINISHES

## SUMMARY OF PROPOSED WORK

- 01 DEMOLISH BRICK CHIMNEY REPLACE WITH CLADDING TO MATCH ADJACENT AND JOINERY INTERNAL .
- 02 ENTRY AWNING NEW PROJECTION TO PROTECT FROM RAIN, SUN AND PALM BERRIES .
- 03 LIVING ROOM WINDOW REPLACE FULL LENGTH, NEW GLASS LINE POSITIONED OUTSIDE EXISTING STRUCTURE ALIGNMENT.
- REPLACE EXISTING WINDOWS RE-USE EXISTING OPENINGS OR ENLARGE EXISTING OPENINGS.
- 05 NEW OPENING CREATE NEW OPENING IN WALL WITH WINDOW OR DOOR, TO SATISFY BASIX.
- 06 BLOCK-UP EXISTING OPENING MATCH ADJACENT CLADDING , INSULATION TO MEET BASIX.
- 07 NEW EXTERNAL WALL ENCLOSE TRIANGULAR SPACE ON SOUTH SIDE OF HOUSE, CLADDING TO MATCH EXISTING.
- 08 NEW DECK WITH STEPS, TO ALLOW ACCESS TO GARDEN ON SOUTH SIDE OF HOUSE.
- (9) AB EXTERNAL ADJUTSABLE BLINDS. POWERED AND AUTOMATED.
- SUPPORT POSTS ADJUST POST LOCATIONS; ALL WORK TO STRUCTURAL ENGINEER DETAILS.
- MAIN LEVEL FITOUT NEW INTERNAL WALL NEW FLOORING, RENOVATE BATHROOMS. MAIN LEVEL FITOUT - NEW INTERNAL WALLS, DOORS & JOINERY,
- 12 FIREPLACE NEW GAS FUELLED FIREPLACE AND HEARTH, WITH FLUE TO ROOF.
- UPPER LEVEL FITOUT CLOSE-UP INTERNAL WINDOWS, NEW WALLS & JOINERY, CARPET TO FLOOR & STAIR, RENOVATE BATHROOM.
- GARAGE FITOUT CONVERT TO HOME OFFICE, NEW WALL, INSULATION, LININGS, ELECTRICALS & JOINERY.
- GARAGE WINDOWS CREATE NEW OPENING IN WALL WITH WINDOW, TOP HINGED FLAPS WITH STAYS.