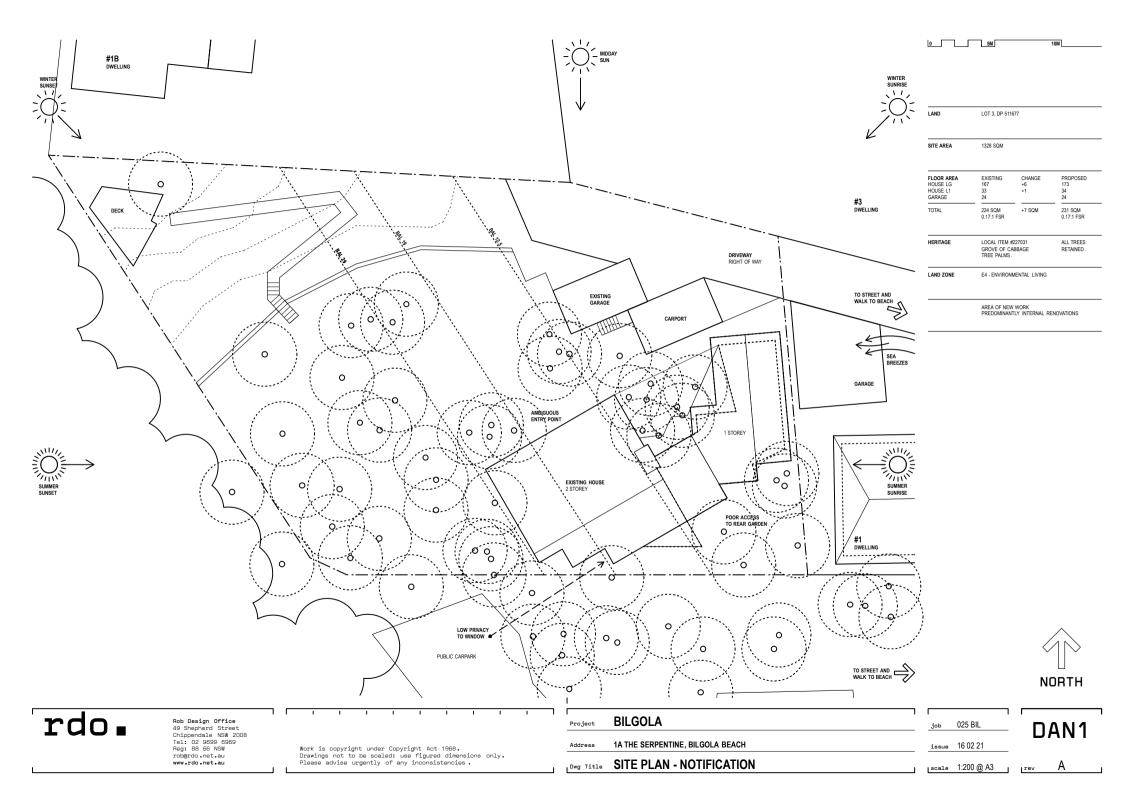

**BILGOLA** Project Address

1A THE SERPENTINE, BILGOLA BEACH

**ELEVATIONS - NOTIFICATION** 

GENERAL NOTES, BASIX & BUSHFIRE REFER DRAWING DA02 AND RELEVANT REPORTS & CERTIFICATES.

BUSHFIRE RESISTANCE - COMPLY WITH AS3959.2018 CONSTRUCTION OF BUILDINGS IN BUSHFIRE PRONE AREAS.

MATERIAL, FINISHES & ABBREVIATIONS CL - CLADDING, TO MATCH EXISTING.

MR - METAL ROOF FLASHING & CAPPING COLORBOND

TD - TIMBER DECK, BUSHFIRE RESISTANT MATERIAL TO MEET AS3959.
TB - TIMBER FLOOR BOARDS.

EXISTING WALLS & STRUCTURE

NEW WORK WALLS & FINISHES

## SUMMARY OF PROPOSED WORK

- 01 DEMOLISH BRICK CHIMNEY REPLACE WITH CLADDING TO MATCH ADJACENT AND JOINERY INTERNAL .
- 02 ENTRY AWNING NEW PROJECTION TO PROTECT FROM RAIN, SUN AND PALM BERRIES .
- 03 LIVING ROOM WINDOW REPLACE FULL LENGTH, NEW GLASS LINE POSITIONED OUTSIDE EXISTING STRUCTURE ALIGNMENT.
- REPLACE EXISTING WINDOWS RE-USE EXISTING OPENINGS OR ENLARGE EXISTING OPENINGS.
- 05 NEW OPENING CREATE NEW OPENING IN WALL WITH WINDOW OR DOOR, TO SATISFY BASIX.
- 06 BLOCK-UP EXISTING OPENING MATCH ADJACENT CLADDING , INSULATION TO MEET BASIX.
- 07 NEW EXTERNAL WALL ENCLOSE TRIANGULAR SPACE ON SOUTH SIDE OF HOUSE, CLADDING TO MATCH EXISTING.
- 08 NEW DECK WITH STEPS, TO ALLOW ACCESS TO GARDEN ON SOUTH SIDE OF HOUSE.
- (9) AB EXTERNAL ADJUTSABLE BLINDS. POWERED AND AUTOMATED.
- SUPPORT POSTS ADJUST POST LOCATIONS; ALL WORK TO STRUCTURAL ENGINEER DETAILS.
- MAIN LEVEL FITOUT NEW INTERNAL WALL NEW FLOORING, RENOVATE BATHROOMS. MAIN LEVEL FITOUT - NEW INTERNAL WALLS, DOORS & JOINERY,
- 12 FIREPLACE NEW GAS FUELLED FIREPLACE AND HEARTH, WITH FLUE TO ROOF.
- UPPER LEVEL FITOUT CLOSE-UP INTERNAL WINDOWS, NEW WALLS & JOINERY, CARPET TO FLOOR & STAIR, RENOVATE BATHROOM.
- GARAGE FITOUT CONVERT TO HOME OFFICE, NEW WALL, INSULATION, LININGS, ELECTRICALS & JOINERY.
- GARAGE WINDOWS CREATE NEW OPENING IN WALL WITH WINDOW, TOP HINGED FLAPS WITH STAYS.