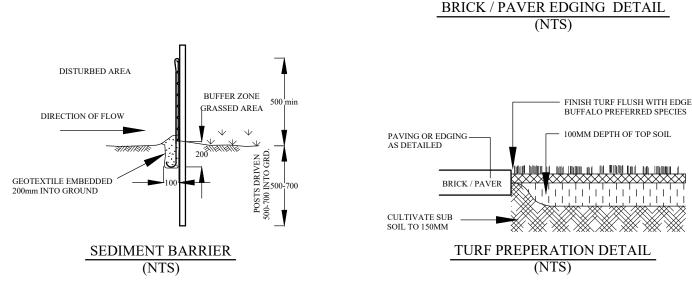

TURE AS SELECTED INSTALL -FLUSH WITH EDGING

BRICK / PAVER

CONCRETE HAUNCH

GARDEN

& MULCH

\* PROVIDE TIMBER EDGE AS A MINIMUM BENEATH FENCING / GATES TO DEFINE TURF AND GARDEN BEDS / PATHWAYS. EDGING TO BE PROVIDED TO ALL AREAS WHERE DIFFERING

MATERIALS MEET, ie TURF / GARDEN, TURF / GRAVEL PATH ETC. \* WEED MAT BENEATH GRAVEL PATHWAYS REQUIRED TO LIMIT MUD TRACKING.

\* EXISTING TREE SPREAD APPROXIMATE ONLY. REFER TO TREE REPORT WHEN APPLICABLE.

\* SITE SURVEY PROVIDED BY OTHERS.

\* BUFFALO TURF PREFERRED OVER KIKUYU.

\* GLAZED OR POLISHED PLANTING HOLES, PARTICULARLY IN CLAY SOILS SHOULD BE AVOIDED. PLANTS TO BE MOUNDED WITHIN THESE SOIL TYPES. \* PLANTS SHOULD BE PLANTED STRAIGHT, WITH THE TOP OF THE ROOT BALL LEVEL WITH OR SLIGHTLY

OCCUR FOR A MINIMUM 12 MONTH PERIOD

\* WEEDS SHOULD BE REMOVED ON A FORTNIGHTLY BASIS. \* PEST OR DISEASE SAMPLES TO THE LOCAL NURSERY FOR IDENTIFICATION AND APPROPRIATE REMEDY.

(PROVIDE ON ALL DOWN HILL SLOPES - UNLESS STATED OTHERWISE)