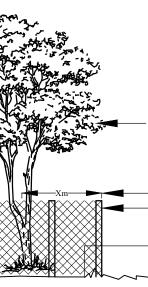

### REFER TO AS 4970-2009 -'PROTECTION OF TREES ON DEVELOPMENT SITES'

#### \* IRRIGATION WITHIN TPZ AT ARBORIST OR COUNCIL DISCRETION

EXISTING TREE SPECIES

DISTANCE AS SHOWN ON PLAN 1800MM TEMPORARY FENCE HIRE WITH PLASTIC FEET - NO STAKES IN GROUND UNLESS SPECIFIED

TPZ TO BE MULCHED WITH A MINIMUM 100MM RECYCLED LEAF LITTER MULCH