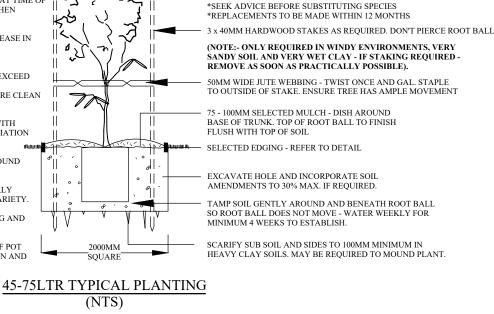

# TYPICAL PLANT SELECTION CRITERIA - AS2303-2015 TREE STOCK FOR LANDSCAPE USE' FOR FULL SPEC.

ENSURE GOOD HEALTH AND VIGOUR. ENSURE FREEDOM FROM PESTS, DISEASES AND INJURY

SPECIMENS SHOULD BE SELF SUPPORTING AT TIME OF PLANTING - STAKING ONLY TO BE USED WHEN NECESSARY-1 GROWING SEASON MAX.

ENSURE EVIDENCE OF STEM TAPER - (INCREASE IN CALIPER DOWN THE STEM).

PRUNING: \*ENSURE CLEAN STEM HEIGHT DOES NOT EXCEED 40% OF PLANT HEIGHT

\*ENSURE CUTS ARE AT BRANCH COLLAR ARE CLEAN WITH NO TEARS. ENSURE APICAL DOMINANCE FOR TREES WITH

TYPICAL EXCURRENT FORM - LEADER DEVIATION <15%

ENSURE GOOD CROWN SYMMETRY AND SOUND STEM JUNCTIONS - NO INCLUDED BARK

ENSURE SPECIMENS / BATCHES ARE CLEARLY LABELED - NOTING SPECIES CULTIVAR / VARIETY.

ENSURE SPECIMENS ARE FREE OF GIRDLING AND SUCKERING ROOTS.

ENSURE TRUNK POSITION IS WITHIN 10% OF POT

CENTRE. IF TREE IS GRAFTED ENSURE SCION AND ROOTSTOCK ARE SOUND.

TYPICAL PLANTING CRITERIA

TYPICAL TREE PROTECTION DETAIL - (NTS) (IF NO ARBORIST REPORT REQUIRED)

\* PREMIUM ORGANIC GARDEN MIX TO BE USED.

\* ALL PLANTS TO BE HEALTHY AND VIGOROUS.

\* CONTRACTOR TO MAKE GOOD TURF ON NATURE STRIP POST CONSTRUCTION. \* DO NOT SCALE ARCHITECTURAL SETOUT FROM LANDSCAPE DRAWING.

\* EXISTING TREE SPREAD APPROXIMATE ONLY. REFER TO TREE REPORT WHEN APPLICABLE.

\* SITE SURVEY PROVIDED BY OTHERS.

\* BUFFALO TURF PREFERRED OVER KIKUYU.

\* GLAZED OR POLISHED PLANTING HOLES, PARTICULARLY IN CLAY SOILS SHOULD BE AVOIDED. PLANTS TO BE MOUNDED WITHIN THESE SOIL TYPES. \* PLANTS SHOULD BE PLANTED STRAIGHT, WITH THE TOP OF THE ROOT BALL LEVEL WITH OR SLIGHTLY

LOWER THAN THE SOIL SURFACE. \* PLANTS SHOULD BE WATERED AS SOON AS POSSIBLE AFTER PLANTING. \* PLANTNG SHOULD BE AVOIDED AT THE HEIGHT OF SUMMER (DECEMBER - JANUARY) \* PLANTS SHOULD BE WOIDED AT THE HEIGHT OF SUMMER (DECEMBER - JANUARY) \* PLANTS SHOULD BE WATERED AT LEAST WEEKLY FOR SIX WEEKS TO AID ESTABLISHMENT. WATER CRYSTALS MAY BE USED TO REDUCE THE AMOUNT OF WATER REQUIRED. \* IF A FERTILISER IS TO BE APPLIED, A SLOW RELEASE 8 - 9 MONTH PLANT FOOD PREFERRED. \* ONLY SPECIES WITHIN THE LANDSCAPE PLAN SHOULD BE PLANTED. PERMISSION SHOULD BE SOUGHT BEFORE ALTERING THE PLANT SPECIES LIST (ON MOST OCCASIONS NURSERIES CAN SUBSTITUTE). \* STOCK SHOULD BE REE OF PESTS, DISEASE AND WEEDS AND NOT POT BOUND. \* REPLACEMENT PLANTS SHOULD BE MADE AVAILABLE FOR ANY LOSSES OF PLANT STOCK THAT MAY OCCUR FOR A MINIUM 12 MONTH PERIOD LOWER THAN THE SOIL SURFACE

OCCUR FOR A MINIMUM 12 MONTH PERIOD

\* WEEDS SHOULD BE REMOVED ON A FORTNIGHTLY BASIS. \* PEST OR DISEASE SAMPLES TO THE LOCAL NURSERY FOR IDENTIFICATION AND APPROPRIATE REMEDY.

(PROVIDE ON ALL DOWN HILL SLOPES - UNLESS STATED OTHERWISE)