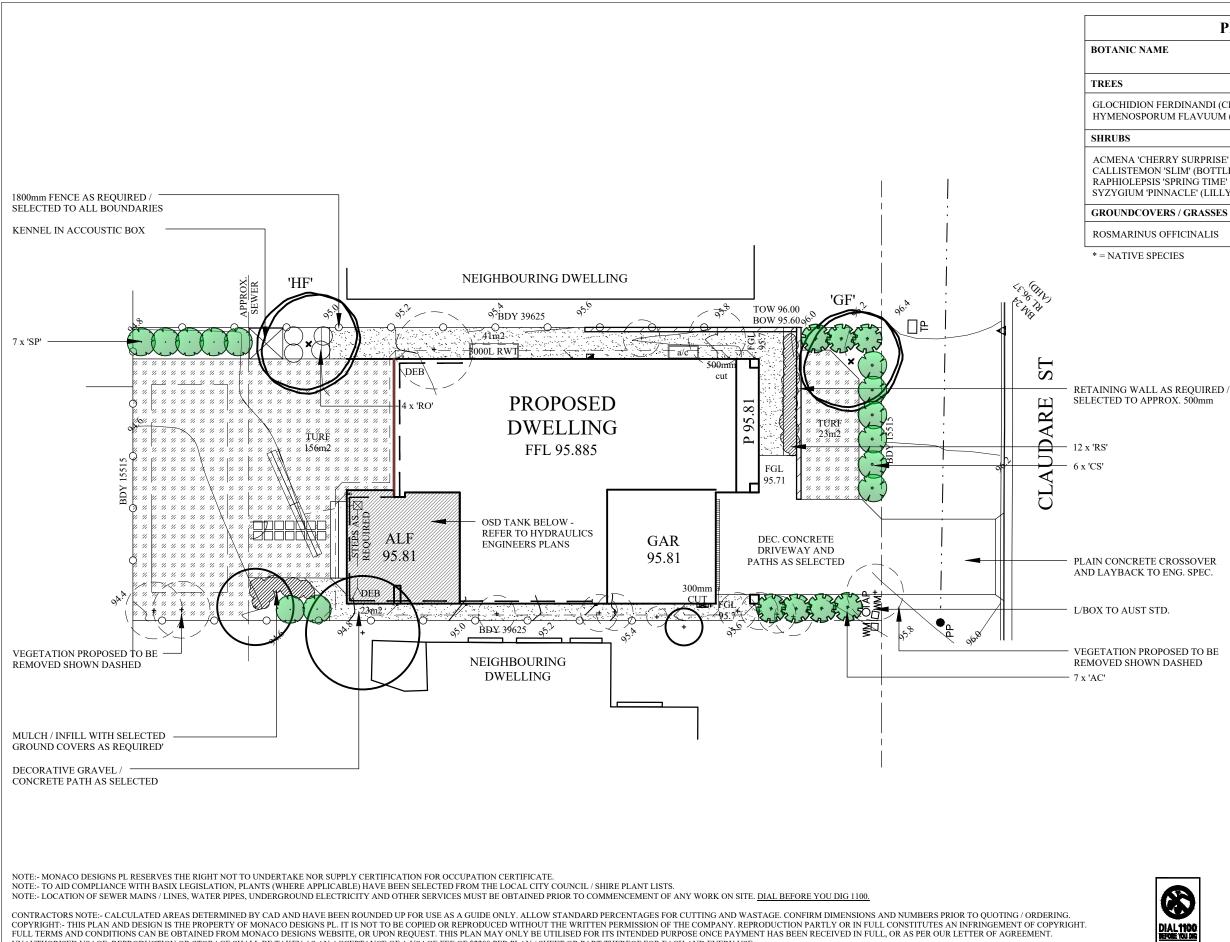

UNAUTHORISED USAGE, REPRODUCTION OR STORAGE SHALL BE TAKEN AS AN ACCEPTANCE OF A USAGE FEE OF \$2200 PER PLAN / SHEET OR PART THEREOF FOR EACH AND EVERY USE.

| PLANT SCHEDULE                   |     |     |             |           |  |
|----------------------------------|-----|-----|-------------|-----------|--|
| ЛЕ                               | KEY | QTY | POT<br>SIZE | HT<br>(M) |  |
|                                  |     |     |             |           |  |
| FERDINANDI (CHEESE TREE)*        | GF  | 1   | 45L         | 5-10      |  |
| RUM FLAVUUM (NATIVE FRANGIPANI)* | HF  | 1   | 45L         | 5-10      |  |
|                                  |     |     |             |           |  |
| ERRY SURPRISE' (LILLY PILLY)*    | AC  | 7   | 200MM       | TRIM      |  |
| N 'SLIM' (BOTTLEBRUSH)*          | CS  | 6   | 200MM       | 1.5       |  |
| S 'SPRING TIME'                  | RS  | 12  | 200MM       | TRIM      |  |
| NNACLE' (LILLY PILLY)*           | SP  | 7   | 200MM       | 3         |  |
| ERS / GRASSES                    |     |     |             |           |  |
| OFFICINALIS                      | RO  | 4   | 150MM       | TRIM      |  |
|                                  |     |     |             |           |  |

D - 07.07.22 - REMOVE REFERENCE TO POOL C - 26.05.22 - ADJUST S/W B - 14.04.22 - ADJUST POOL AND REAR PATIO

email: paul@monaco.net.au

# PROPOSED DWELLING

PROJECT:

| ADDRESS:                    |              |           |  |  |
|-----------------------------|--------------|-----------|--|--|
| 26 CLAUDARE ST.,            |              |           |  |  |
| COLLAROY PLATEAU            |              |           |  |  |
| CLIENT:                     |              |           |  |  |
| BELLRIVER - ALIMAX PL ATF   |              |           |  |  |
| TITLE: DA                   |              |           |  |  |
| LANDSCAPE CONCEPT           |              |           |  |  |
| DATE:                       | SCALE:       | SHEET No: |  |  |
| 14.01.22 - A                | 1 : 200 - A3 | 1 0       |  |  |
| JOB No.                     | DRAWN:       | 1  of  2  |  |  |
| 6064                        | PM           |           |  |  |
| LANDSCAPE PLANS             |              |           |  |  |
| ARBORICULTURAL REPORTS      |              |           |  |  |
| VEGETATION MANAGEMENT PLANS |              |           |  |  |

### **GENERAL NOTES:-**

\* LANDSCAPE CONTRACTOR TO CHECK DA CONDITIONS AND STAMPED LANDSCAPE PLAN BEFORE COMMENCING WORKS TO ENSURE NO ADDITIONS / AMENDMENTS TO PLAN. \* GARDEN BEDS IN OSD BASIN TO CONSIST OF NON FLOATABLE DECORATIVE GRAVEL.

\* REFER TO HYDRAULICS ENGINEERS PLAN FOR OSD DETAILS / FINAL LEVELS.

\* MULCHED PLANTING BEDS TO BE A MINIMUM DEPTH OF 75MM AS SELECTED

\* CONTRACTORS RESPONSIBILITY TO CHECK AND ADJUST SOIL pH AS REQUIRED

\* PROVIDE TIMBER EDGE AS A MINIMUM BENEATH FENCING / GATES TO DEFINE TURF AND GARDEN BEDS / PATHWAYS. EDGING TO BE PROVIDED TO ALL AREAS WHERE DIFFERING

MATERIALS MEET, ie TURF / GARDEN, TURF / GRAVEL PATH ETC. \* WEED MAT BENEATH GRAVEL PATHWAYS REQUIRED TO LIMIT MUD TRACKING.

\* PREMIUM ORGANIC GARDEN MIX TO BE USED.

\* ALL PLANTS TO BE HEALTHY AND VIGOROUS.

\* CONTRACTOR TO MAKE GOOD TURF ON NATURE STRIP POST CONSTRUCTION. \* DO NOT SCALE ARCHITECTURAL SETOUT FROM LANDSCAPE DRAWING.

\* EXISTING TREE SPREAD APPROXIMATE ONLY. REFER TO TREE REPORT WHEN APPLICABLE.

\* SITE SURVEY PROVIDED BY OTHERS.

\* BUFFALO TURF PREFERRED OVER KIKUYU.

\* GLAZED OR POLISHED PLANTING HOLES, PARTICULARLY IN CLAY SOILS SHOULD BE AVOIDED. PLANTS TO BE MOUNDED WITHIN THESE SOIL TYPES. \* PLANTS SHOULD BE PLANTED STRAIGHT, WITH THE TOP OF THE ROOT BALL LEVEL WITH OR SLIGHTLY

LOWER THAN THE SOIL SURFACE. \* PLANTS SHOULD BE WATERED AS SOON AS POSSIBLE AFTER PLANTING. \* PLANTNG SHOULD BE AVOIDED AT THE HEIGHT OF SUMMER (DECEMBER - JANUARY) \* PLANTS SHOULD BE WOIDED AT THE HEIGHT OF SUMMER (DECEMBER - JANUARY) \* PLANTS SHOULD BE WATERED AT LEAST WEEKLY FOR SIX WEEKS TO AID ESTABLISHMENT. WATER CRYSTALS MAY BE USED TO REDUCE THE AMOUNT OF WATER REQUIRED. \* IF A FERTILISER IS TO BE APPLIED, A SLOW RELEASE 8 - 9 MONTH PLANT FOOD PREFERRED. \* ONLY SPECIES WITHIN THE LANDSCAPE PLAN SHOULD BE PLANTED. PERMISSION SHOULD BE SOUGHT BEFORE ALTERING THE PLANT SPECIES LIST (ON MOST OCCASIONS NURSERIES CAN SUBSTITUTE). \* STOCK SHOULD BE REE OF PESTS, DISEASE AND WEEDS AND NOT POT BOUND. \* REPLACEMENT PLANTS SHOULD BE MADE AVAILABLE FOR ANY LOSSES OF PLANT STOCK THAT MAY OCCUR FOR A MINIUM 12 MONTH PERIOD LOWER THAN THE SOIL SURFACE

OCCUR FOR A MINIMUM 12 MONTH PERIOD

\* WEEDS SHOULD BE REMOVED ON A FORTNIGHTLY BASIS. \* PEST OR DISEASE SAMPLES TO THE LOCAL NURSERY FOR IDENTIFICATION AND APPROPRIATE REMEDY.

(PROVIDE ON ALL DOWN HILL SLOPES - UNLESS STATED OTHERWISE)

NOTE:- MONACO DESIGNS PL RESERVES THE RIGHT NOT TO UNDERTAKE NOR SUPPLY CERTIFICATION FOR OCCUPATION CERTIFICATE NOTE:- TO AID COMPLIANCE WITH BASIX LEGISLATION, PLANTS (WHERE APPLICABLE) HAVE BEEN SELECTED FROM THE LOCAL CITY COUNCIL / SHIRE PLANT LISTS.

NOTE:- LOCATION OF SEWER MAINS / LINES, WATER PIPES, UNDERGROUND ELECTRICITY AND OTHER SERVICES MUST BE OBTAINED PRIOR TO COMMENCEMENT OF ANY WORK ON SITE. DIAL BEFORE YOU DIG 1100.

CONTRACTORS NOTE:- CALCULATED AREAS DETERMINED BY CAD AND HAVE BEEN ROUNDED UP FOR USE AS A GUIDE ONLY. ALLOW STANDARD PERCENTAGES FOR CUTTING AND WASTAGE. CONFIRM DIMENSIONS AND NUMBERS PRIOR TO QUOTING / ORDERING. COPYRIGHT:- THIS PLAN AND DESIGN IS THE PROPERTY OF MONACO DESIGNS PL. IT IS NOT TO BE COPIED OR REPRODUCED WITHOUT THE WRITTEN PERMISSION OF THE COMPANY. REPRODUCTION PARTLY OR IN FULL CONSTITUTES AN INFRINGEMENT OF COPYRIGHT. FULL TERMS AND CONDITIONS CAN BE OBTAINED FROM MONACO DESIGNS WEBSITE, OR UPON REQUEST. THIS PLAN MAY ONLY BE UTILISED FOR ITS INTENDED PURPOSE ONCE PAYMENT HAS BEEN RECEIVED IN FULL, OR AS PER OUR LETTER OF AGREEMENT. UNAUTHORISED USAGE, REPRODUCTION OR STORAGE SHALL BE TAKEN AS AN ACCEPTANCE OF A USAGE FEE OF \$2200 PER PLAN / SHEET OR PART THEREOF FOR EACH AND EVERY USE