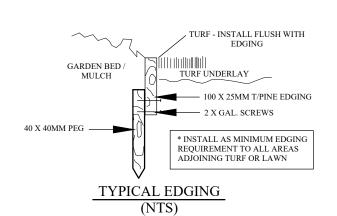

TURE AS SELECTED INSTALL -FLUSH WITH EDGING

BRICK / PAVER

CONCRETE HAUNCH

GARDEN

& MULCH

\* PROVIDE TIMBER EDGE AS A MINIMUM BENEATH FENCING / GATES TO DEFINE TURF AND GARDEN BEDS / PATHWAYS. EDGING TO BE PROVIDED TO ALL AREAS WHERE DIFFERING

MATERIALS MEET, ie TURF / GARDEN, TURF / GRAVEL PATH ETC. \* WEED MAT BENEATH GRAVEL PATHWAYS REQUIRED TO LIMIT MUD TRACKING.

TURF UNDERLAY

D - 07.07.22 - REMOVE REFERENCE TO POOL C - 26.05.22 - ADJUST S/W B - 14.04.22 - ADJUST POOL AND REAR PATIO

mb: 0409123200 email: paul@monaco.net.au