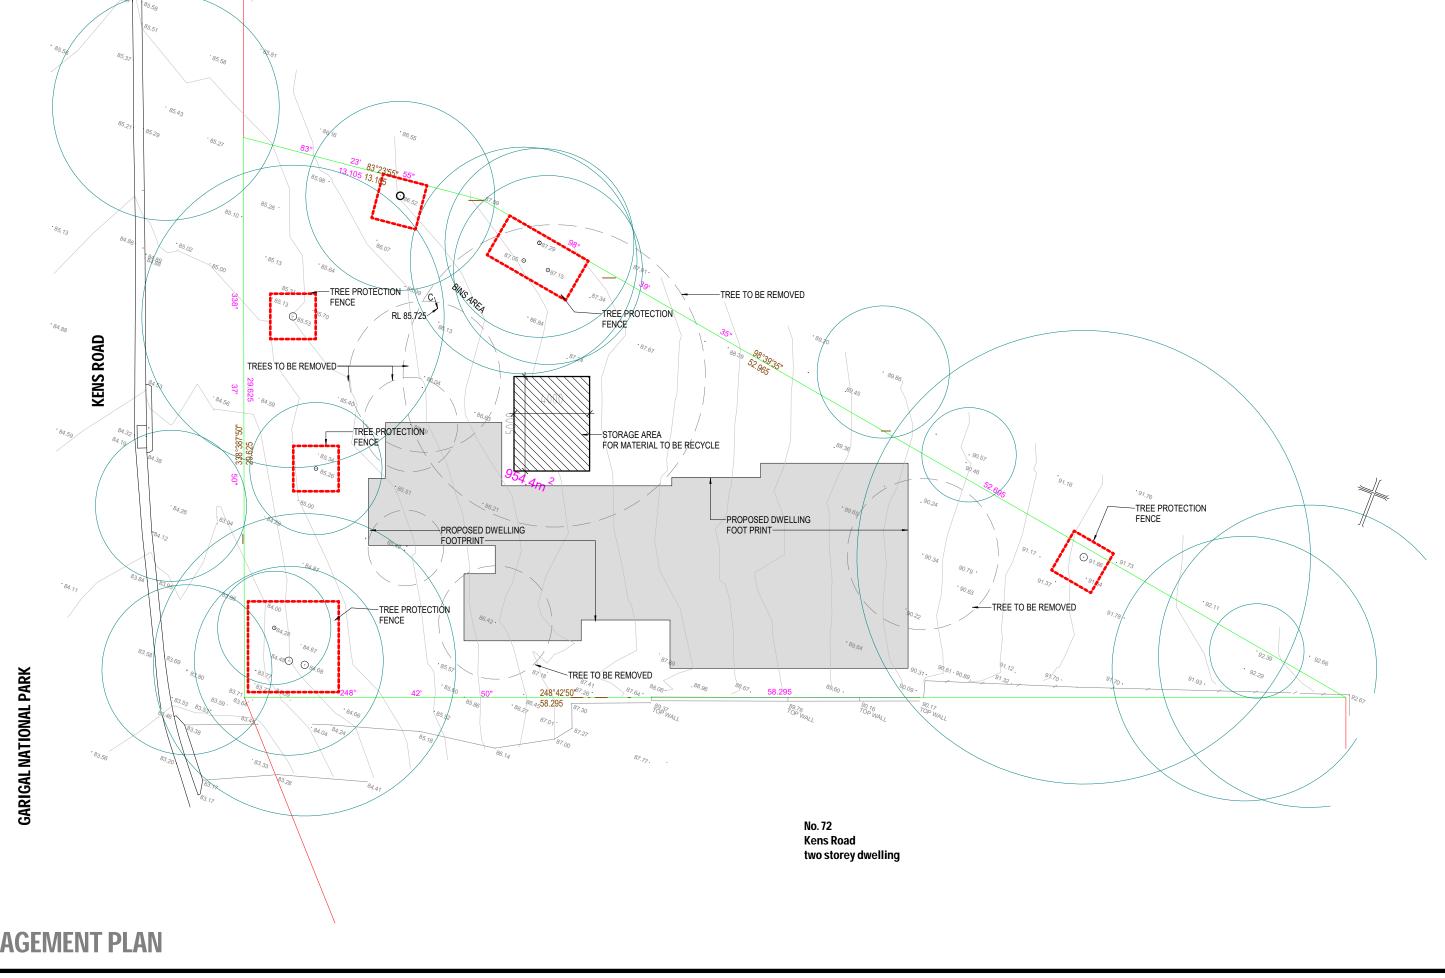

**SITE MANAGEMENT PLAN** 

## **KENS ROAD FRENCHS FOREST PROPOSED SINGLE DWELLING**

LOT 1, DP 439323 For: SYDNEY WATER

All workmanship and materials shall comply with all relevant codes, ordinances, Australian Standards and manufacturers instructions - All existing ground lines and trees locations are approximate and are to be verified on-site by Builder