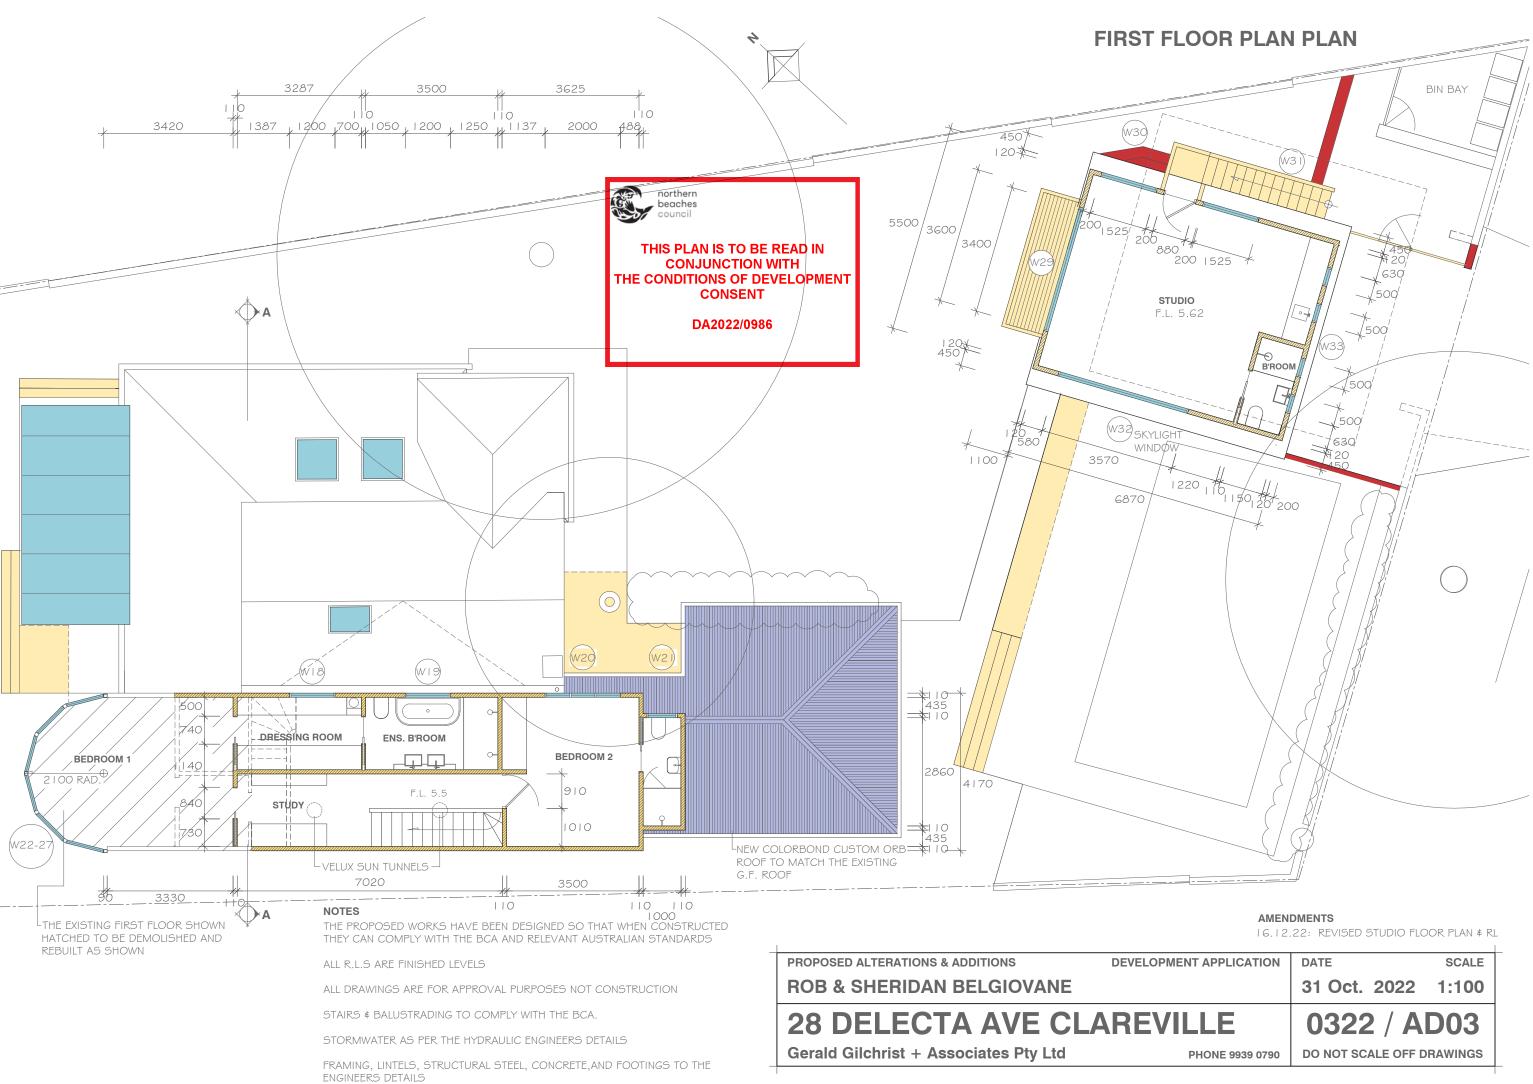

| NT APPLICATION  | DATE                      | SCALE |
|-----------------|---------------------------|-------|
|                 | 31 Oct. 2022              | 1:100 |
| LLE             | 0322 / AD03               |       |
| PHONE 9939 0790 | DO NOT SCALE OFF DRAWINGS |       |

## NOTES

ALL NEW WINDOWS IN CEDAR PRIMED AND PAINTED

ALL GUTTERS TO BE QUAD WITH ROUND DOWNPIPES IN SELECTED COLORBOND

EXTERIOR CLADDING (FLAT SHHEETING WITH STRAPS TO MATCH THE EXISTING

CUSTOM ORB ROOFING IN COLORBOND AS THE EXISTING TO THE GROUND FLOOR ROOF & LYSAGHT LONGLINE 305 THE THE FIRST FLOOR ROOF IN COLORBOND TO MATCH THE EXISTING PROPOSED ALTERATIONS & ADDITIONS

ALL EXTERNAL WALLS SHEETED WITH STRAPS AS THE EXISTING

DA2022/0986

**CONJUNCTION WITH** THE CONDITIONS OF DEVELOPMENT CONSENT

N.W & S.E ELEVATIONS & SECTION AA