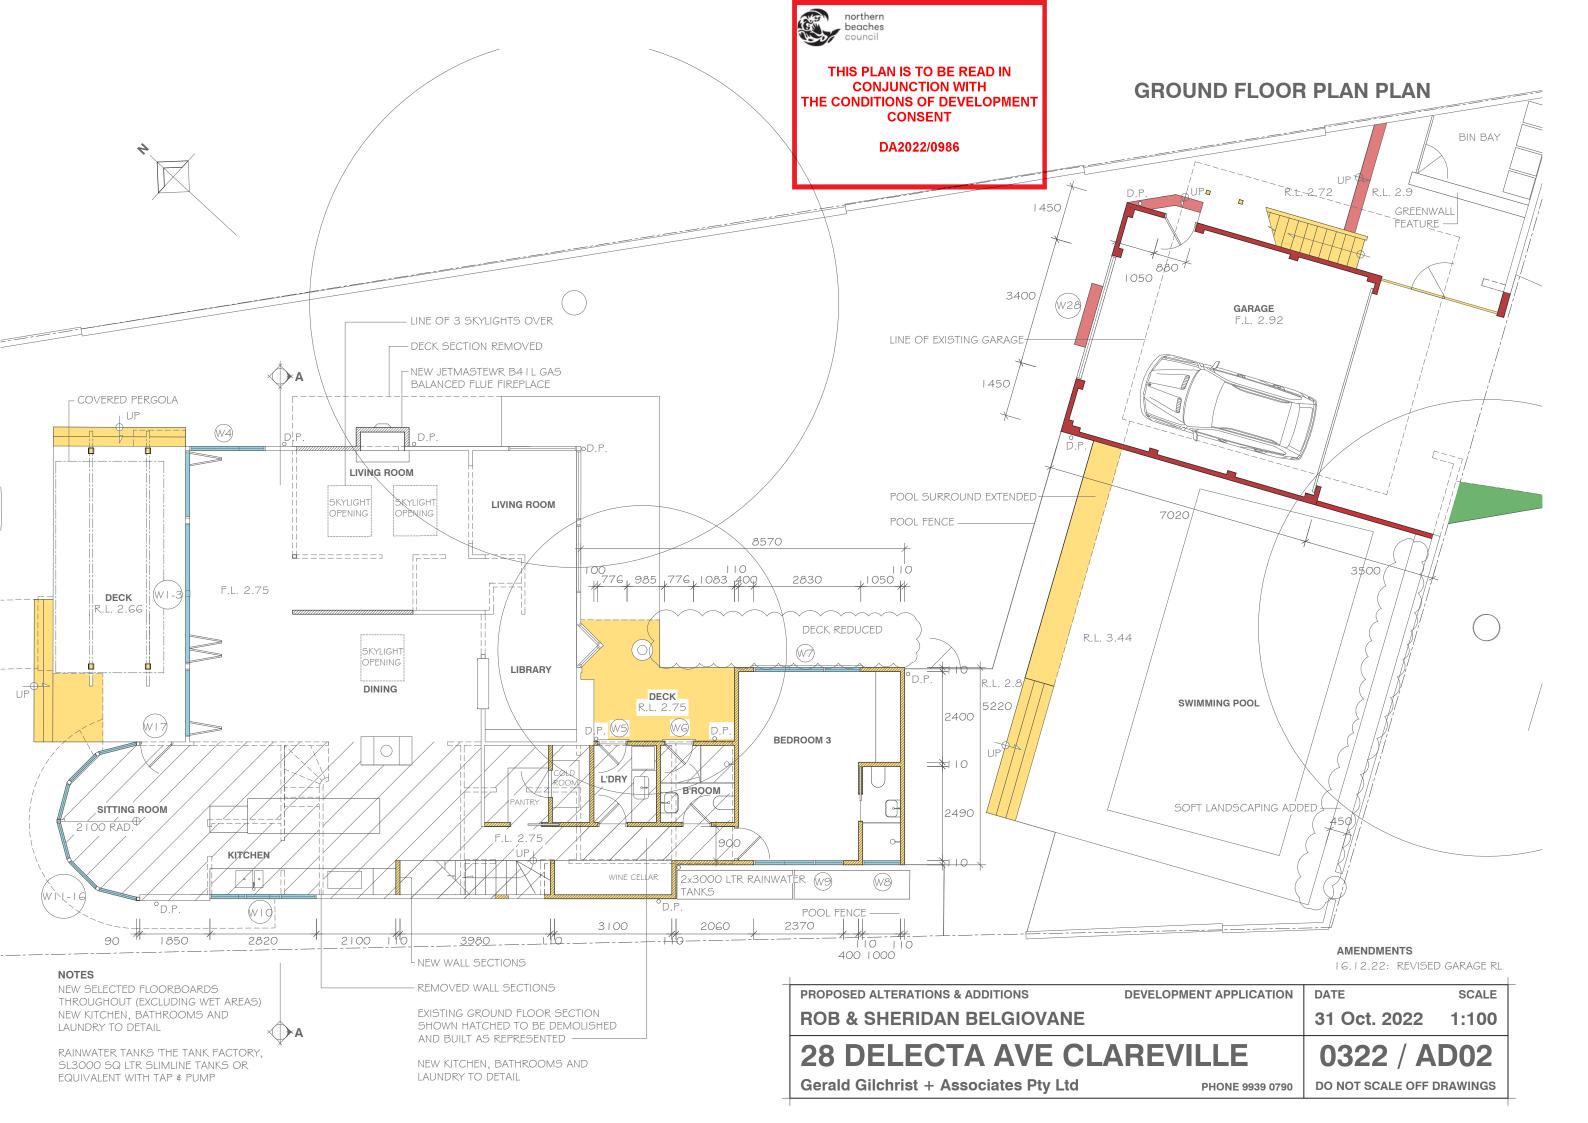

## NOTES

ALL NEW WINDOWS IN CEDAR PRIMED AND PAINTED

ALL GUTTERS TO BE QUAD WITH ROUND DOWNPIPES IN SELECTED COLORBOND

EXTERIOR CLADDING (FLAT SHHEETING WITH STRAPS TO MATCH THE EXISTING

CUSTOM ORB ROOFING IN COLORBOND AS THE EXISTING TO THE GROUND FLOOR ROOF & LYSAGHT LONGLINE 305 THE THE FIRST FLOOR ROOF IN COLORBOND TO MATCH THE EXISTING PROPOSED ALTERATIONS & ADDITIONS

ALL EXTERNAL WALLS SHEETED WITH STRAPS AS THE EXISTING

DA2022/0986

**CONJUNCTION WITH** THE CONDITIONS OF DEVELOPMENT CONSENT

N.W & S.E ELEVATIONS & SECTION AA