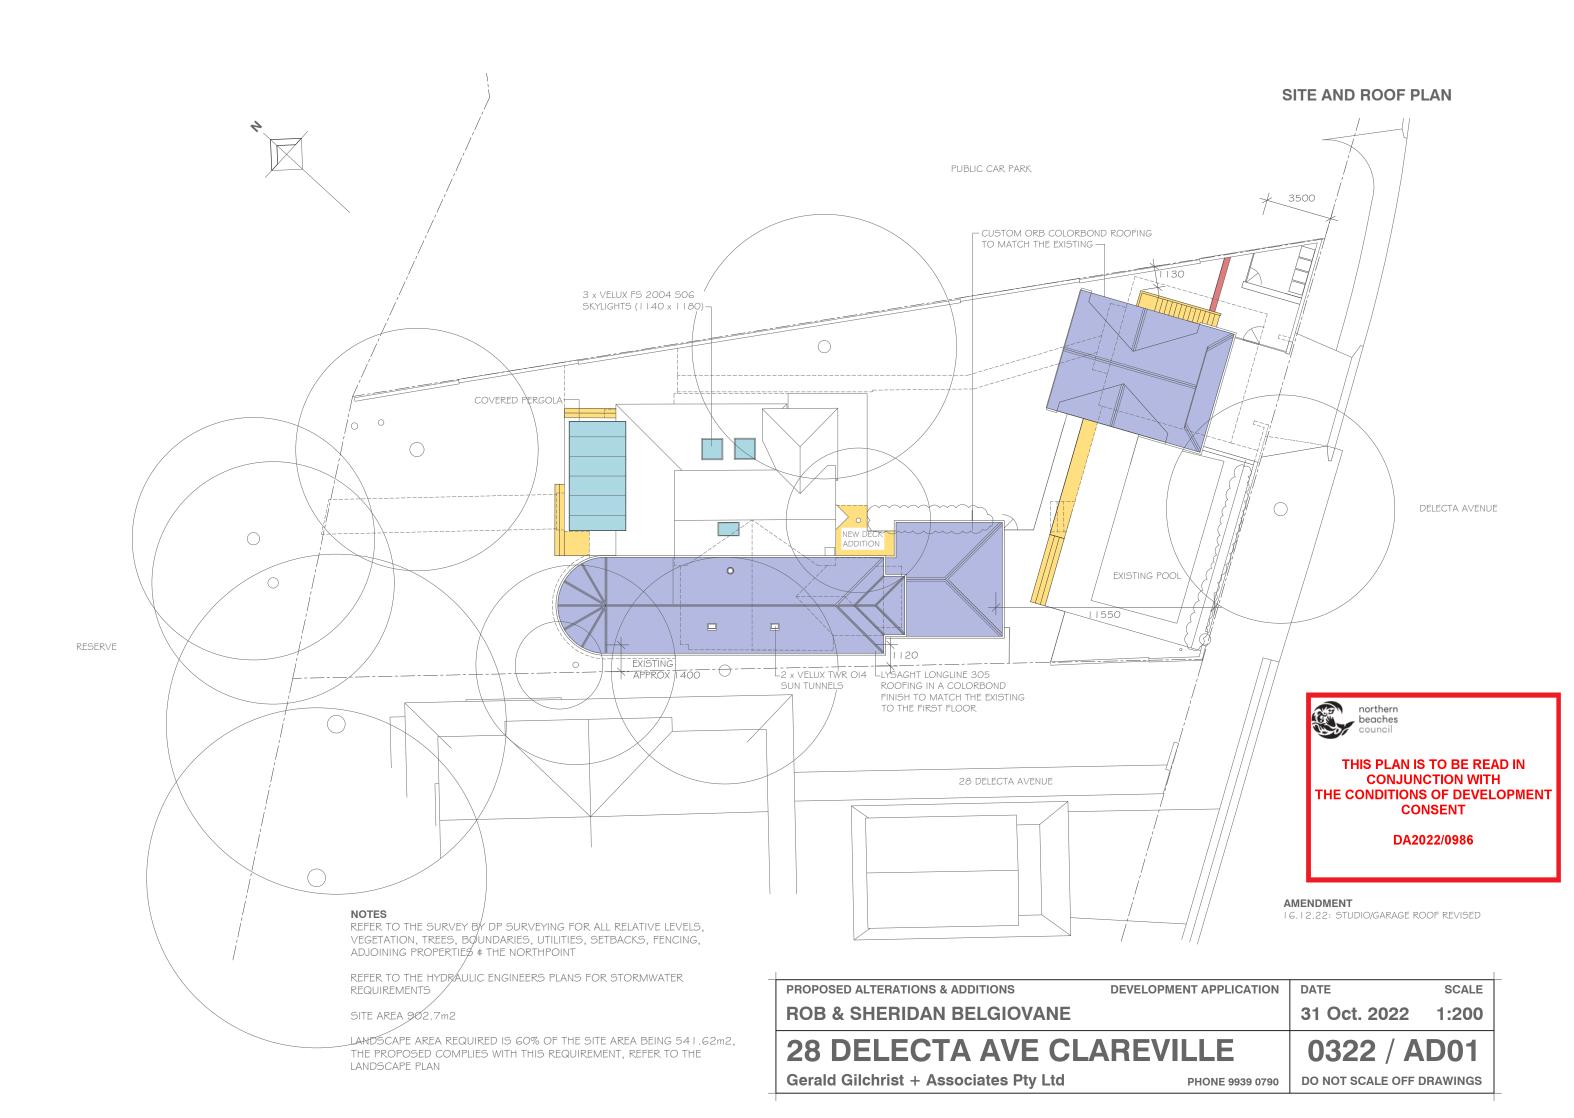

## NOTES

ALL NEW WINDOWS IN CEDAR PRIMED AND PAINTED

ALL GUTTERS TO BE QUAD WITH ROUND DOWNPIPES IN SELECTED COLORBOND

EXTERIOR CLADDING (FLAT SHHEETING WITH STRAPS TO MATCH THE EXISTING

CUSTOM ORB ROOFING IN COLORBOND AS THE EXISTING TO THE GROUND FLOOR ROOF & LYSAGHT LONGLINE 305 THE THE FIRST FLOOR ROOF IN COLORBOND TO MATCH THE EXISTING PROPOSED ALTERATIONS & ADDITIONS

ALL EXTERNAL WALLS SHEETED WITH STRAPS AS THE EXISTING

DA2022/0986

**CONJUNCTION WITH** THE CONDITIONS OF DEVELOPMENT CONSENT

N.W & S.E ELEVATIONS & SECTION AA