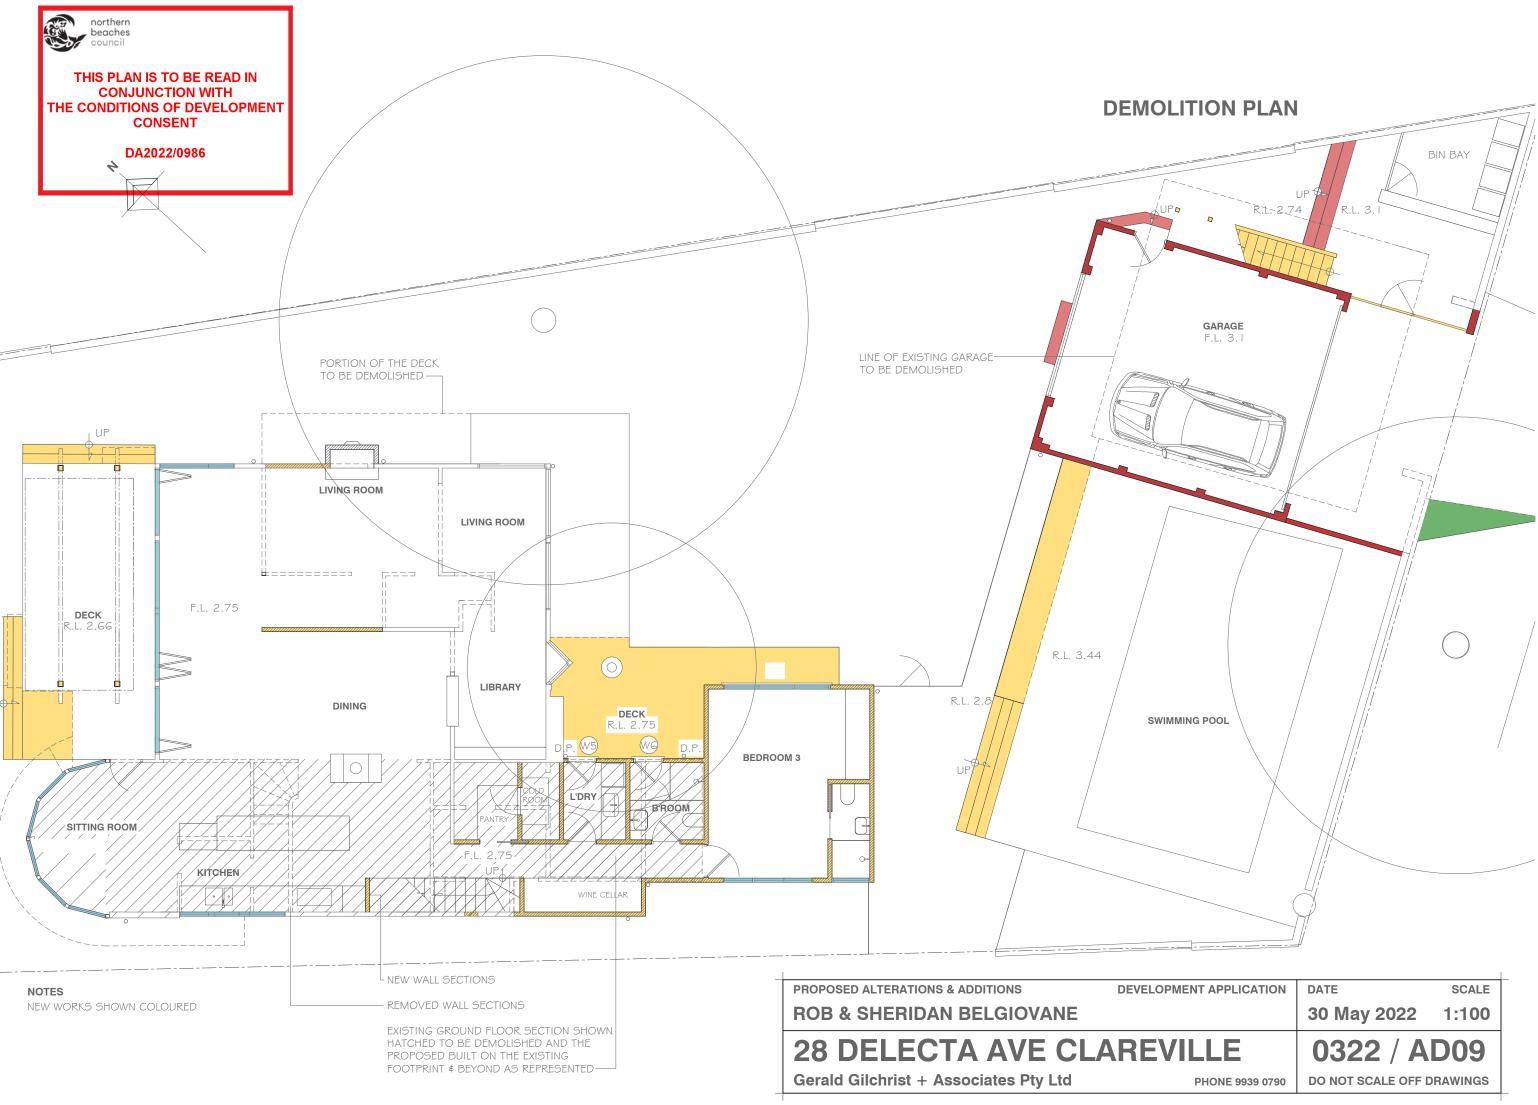

## NOTES

ALL NEW WINDOWS IN CEDAR PRIMED AND PAINTED

ALL GUTTERS TO BE QUAD WITH ROUND DOWNPIPES IN SELECTED COLORBOND

EXTERIOR CLADDING (FLAT SHHEETING WITH STRAPS TO MATCH THE EXISTING

CUSTOM ORB ROOFING IN COLORBOND AS THE EXISTING TO THE GROUND FLOOR ROOF & LYSAGHT LONGLINE 305 THE THE FIRST FLOOR ROOF IN COLORBOND TO MATCH THE EXISTING PROPOSED ALTERATIONS & ADDITIONS

ALL EXTERNAL WALLS SHEETED WITH STRAPS AS THE EXISTING

DA2022/0986

**CONJUNCTION WITH** THE CONDITIONS OF DEVELOPMENT CONSENT

N.W & S.E ELEVATIONS & SECTION AA