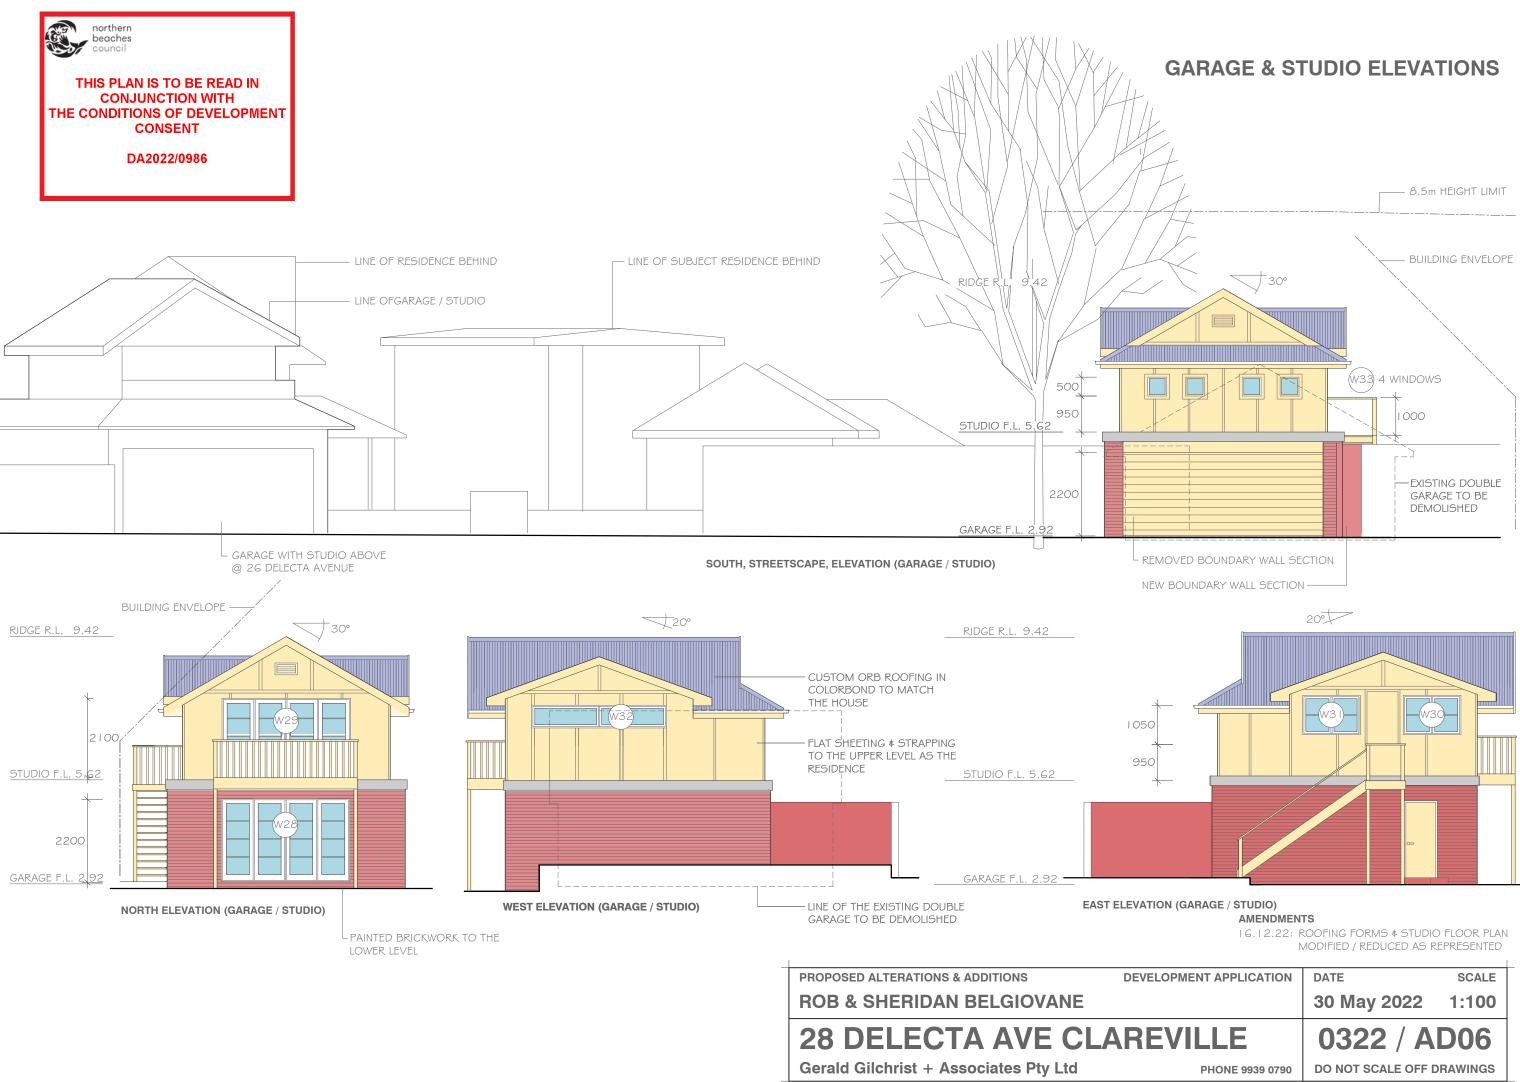

S IN CEDAR PRIMED AND PAINTED

ALL GUTTERS TO BE QUAD WITH ROUND DOWNPIPES IN SELECTED COLORBOND

EXTERIOR CLADDING (FLAT SHHEETING WITH STRAPS TO MATCH THE EXISTING

CUSTOM ORB ROOFING IN COLORBOND AS THE EXISTING TO THE GROUND FLOOR ROOF & LYSAGHT LONGLINE 305 THE THE FIRST FLOOR ROOF IN COLORBOND TO MATCH THE EXISTING PROPOSED ALTERATIONS & ADDITIONS

**ROB & SHERIDAN BELGIOVANE** 

**28 DELECTA AVE CLAREVILLE** 

Gerald Gilchrist + Associates Pty Ltd







NORTH WEST ELEVATION





SECTION AA

**PROPOSED ALTERATIONS & ADDITIONS ROB & SHERIDAN BELGIOVANE 28 DELECTA AVE CLAREVILLE** Gerald Gilchrist + Associates Pty Ltd



ALL EXTERNAL WALLS SHEETED WITH STRAPS AS THE EXISTING

DA2022/0986

**CONJUNCTION WITH** THE CONDITIONS OF DEVELOPMENT CONSENT



N.W & S.E ELEVATIONS & SECTION AA