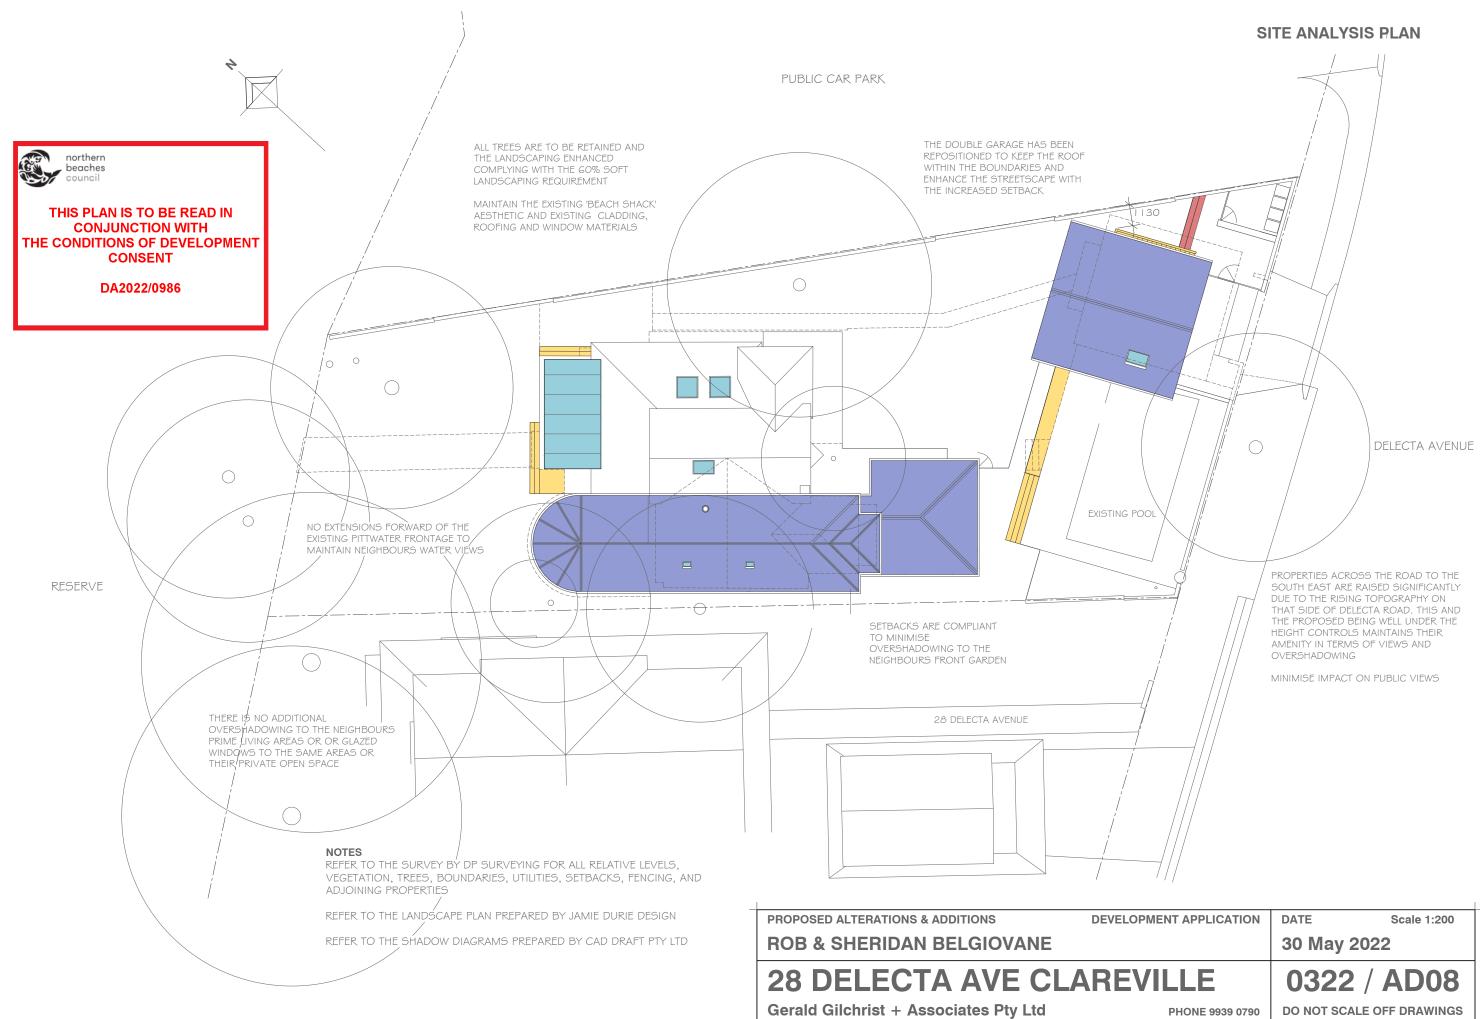

## NOTES

ALL NEW WINDOWS IN CEDAR PRIMED AND PAINTED

ALL GUTTERS TO BE QUAD WITH ROUND DOWNPIPES IN SELECTED COLORBOND

EXTERIOR CLADDING (FLAT SHHEETING WITH STRAPS TO MATCH THE EXISTING

CUSTOM ORB ROOFING IN COLORBOND AS THE EXISTING TO THE GROUND FLOOR ROOF & LYSAGHT LONGLINE 305 THE THE FIRST FLOOR ROOF IN COLORBOND TO MATCH THE EXISTING PROPOSED ALTERATIONS & ADDITIONS

ALL EXTERNAL WALLS SHEETED WITH STRAPS AS THE EXISTING

DA2022/0986

**CONJUNCTION WITH** THE CONDITIONS OF DEVELOPMENT CONSENT

N.W & S.E ELEVATIONS & SECTION AA