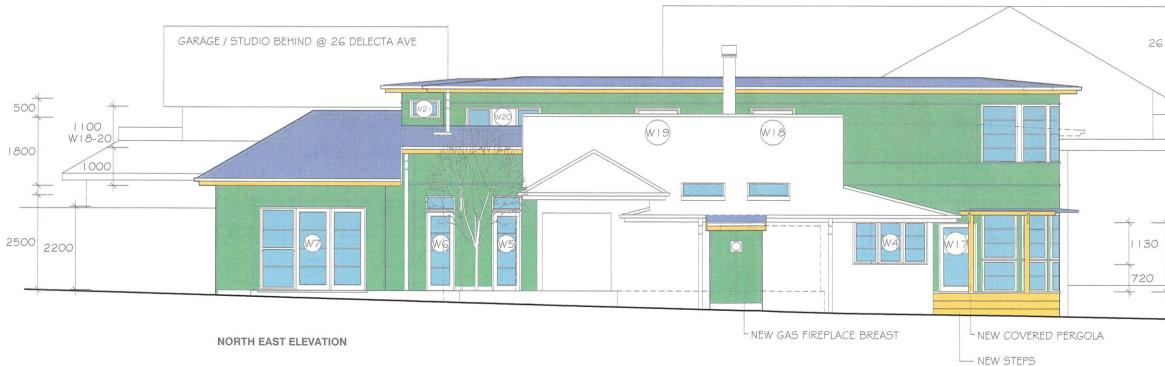

## NOTES

ALL NEW WINDOWS IN CEDAR PRIMED AND PAINTED

ALL GUTTERS TO BE QUAD WITH ROUND DOWNPIPES IN SELECTED COLORBOND

EXTERIOR CLADDING (FLAT SHHEETING WITH STRAPS TO MATCH THE EXISTING

CUSTOM ORB ROOFING IN COLORBOND AS THE EXISTING TO THE GROUND FLOOR ROOF & LYSAGHT LONGLINE 305 THE THE FIRST FLOOR ROOF IN COLORBOND TO MATCH THE EXISTING PROPOSED ALTERATIONS & ADDITIONS

**ROB & SHERIDAN BELGIOVANE** 

**28 DELECTA AVE CLAREVILLE** 

Gerald Gilchrist + Associates Pty Ltd

NORTH WEST ELEVATION

SECTION AA

**PROPOSED ALTERATIONS & ADDITIONS ROB & SHERIDAN BELGIOVANE 28 DELECTA AVE CLAREVILLE** Gerald Gilchrist + Associates Pty Ltd

ALL EXTERNAL WALLS SHEETED WITH STRAPS AS THE EXISTING

DA2022/0986

**CONJUNCTION WITH** THE CONDITIONS OF DEVELOPMENT CONSENT

N.W & S.E ELEVATIONS & SECTION AA