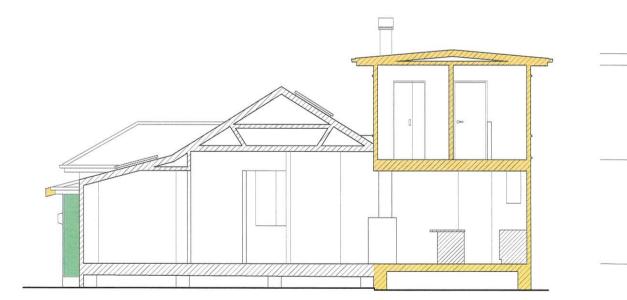

## NOTES

ALL NEW WINDOWS IN CEDAR PRIMED AND PAINTED

ALL GUTTERS TO BE QUAD WITH ROUND DOWNPIPES IN SELECTED COLORBOND

EXTERIOR CLADDING (FLAT SHHEETING WITH STRAPS TO MATCH THE EXISTING

CUSTOM ORB ROOFING IN COLORBOND AS THE EXISTING TO THE GROUND FLOOR ROOF & LYSAGHT LONGLINE 305 THE THE FIRST FLOOR ROOF IN COLORBOND TO MATCH THE EXISTING PROPOSED ALTERATIONS & ADDITIONS

**ROB & SHERIDAN BELGIOVANE** 

**28 DELECTA AVE CLAREVILLE** 

Gerald Gilchrist + Associates Pty Ltd

NORTH WEST ELEVATION

SECTION AA

**PROPOSED ALTERATIONS & ADDITIONS ROB & SHERIDAN BELGIOVANE 28 DELECTA AVE CLAREVILLE** Gerald Gilchrist + Associates Pty Ltd

ALL EXTERNAL WALLS SHEETED WITH STRAPS AS THE EXISTING

DA2022/0986

**CONJUNCTION WITH** THE CONDITIONS OF DEVELOPMENT CONSENT

N.W & S.E ELEVATIONS & SECTION AA