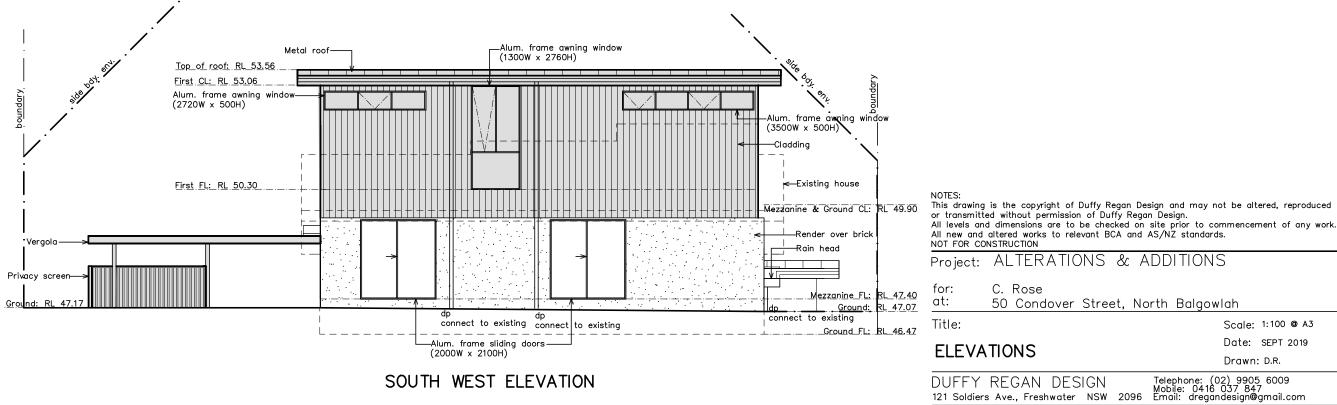

NORTH EAST ELEVATION

Job. No. 639/19

Scale: 1:100 @ A3 Date: SEPT 2019

Revision:

Drawn: D.R.

Telephone: (02) 9905 6009 Mobile: 0416 037 847 Email: dregandesign@gmail.com

Top of kerb: RL 37.30

Drawing No. DA-06