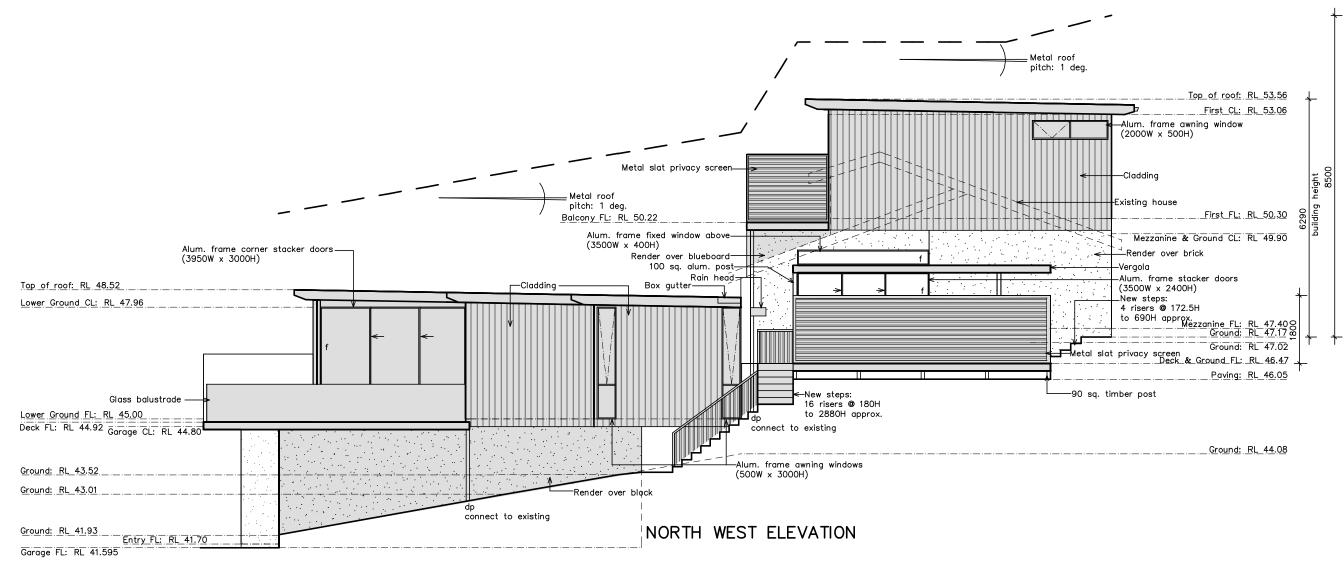

NORTH EAST ELEVATION

Job. No. 639/19

Scale: 1:100 @ A3 Date: SEPT 2019

Revision:

Drawn: D.R.

Telephone: (02) 9905 6009 Mobile: 0416 037 847 Email: dregandesign@gmail.com

Top of kerb: RL 37.30

Drawing No. DA-06