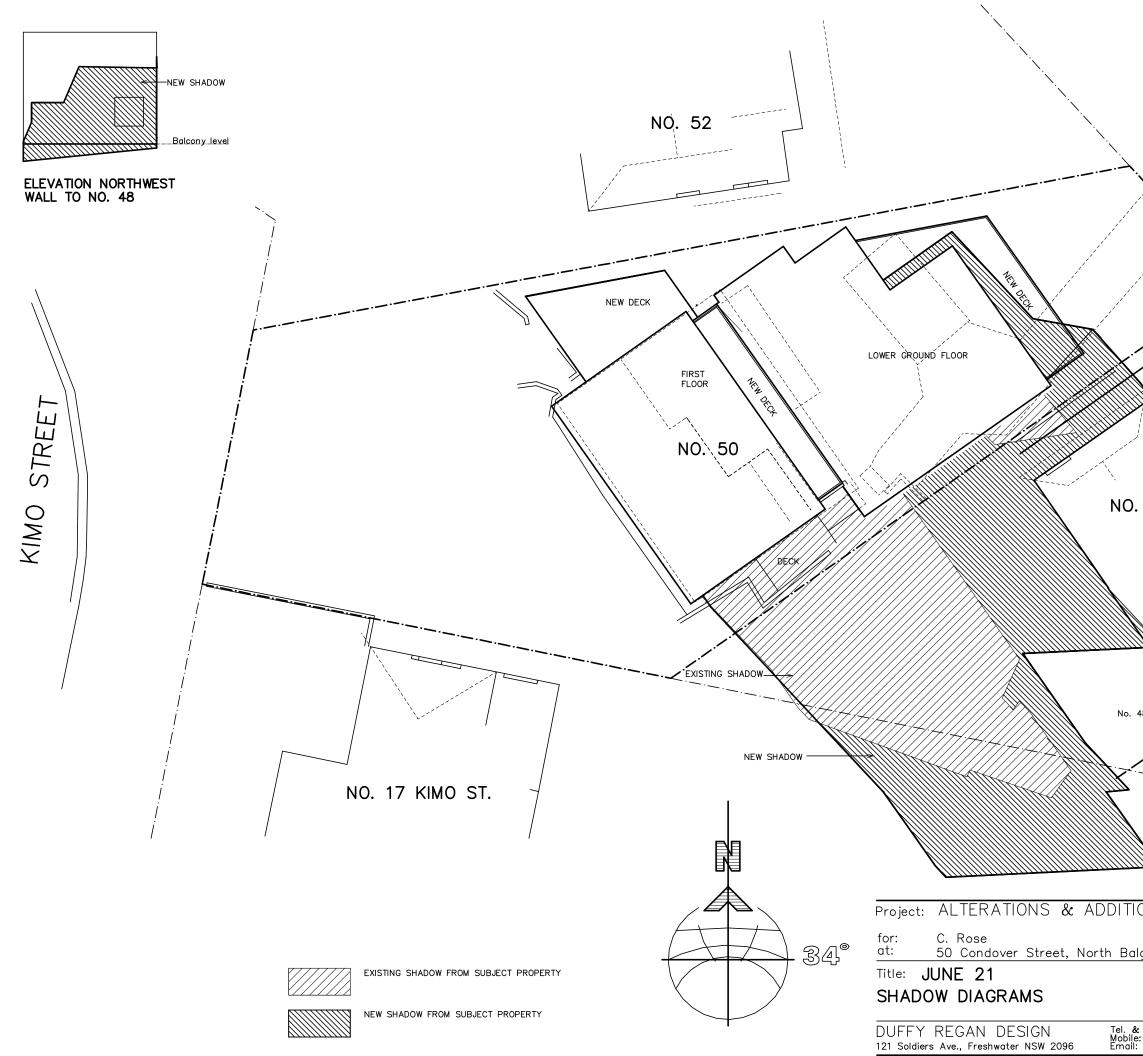

| CONDOVER                                                                                             |         |
|------------------------------------------------------------------------------------------------------|---------|
|                                                                                                      |         |
|                                                                                                      |         |
|                                                                                                      | · _ · _ |
|                                                                                                      |         |
| 48                                                                                                   | r       |
|                                                                                                      |         |
| 48 self shadows                                                                                      |         |
| Zno                                                                                                  |         |
| ONS Job. No. 639/19                                                                                  |         |
| ,<br>Igowlah<br>Scale: 1:200 Revision:<br>Date: SEPT 2019                                            |         |
| Drawn: D.R.<br>Fax: (02) 9905 6009<br>: 0416 037 847<br>dregandesign@gmail.com<br>Drawing No. DA- 12 |         |