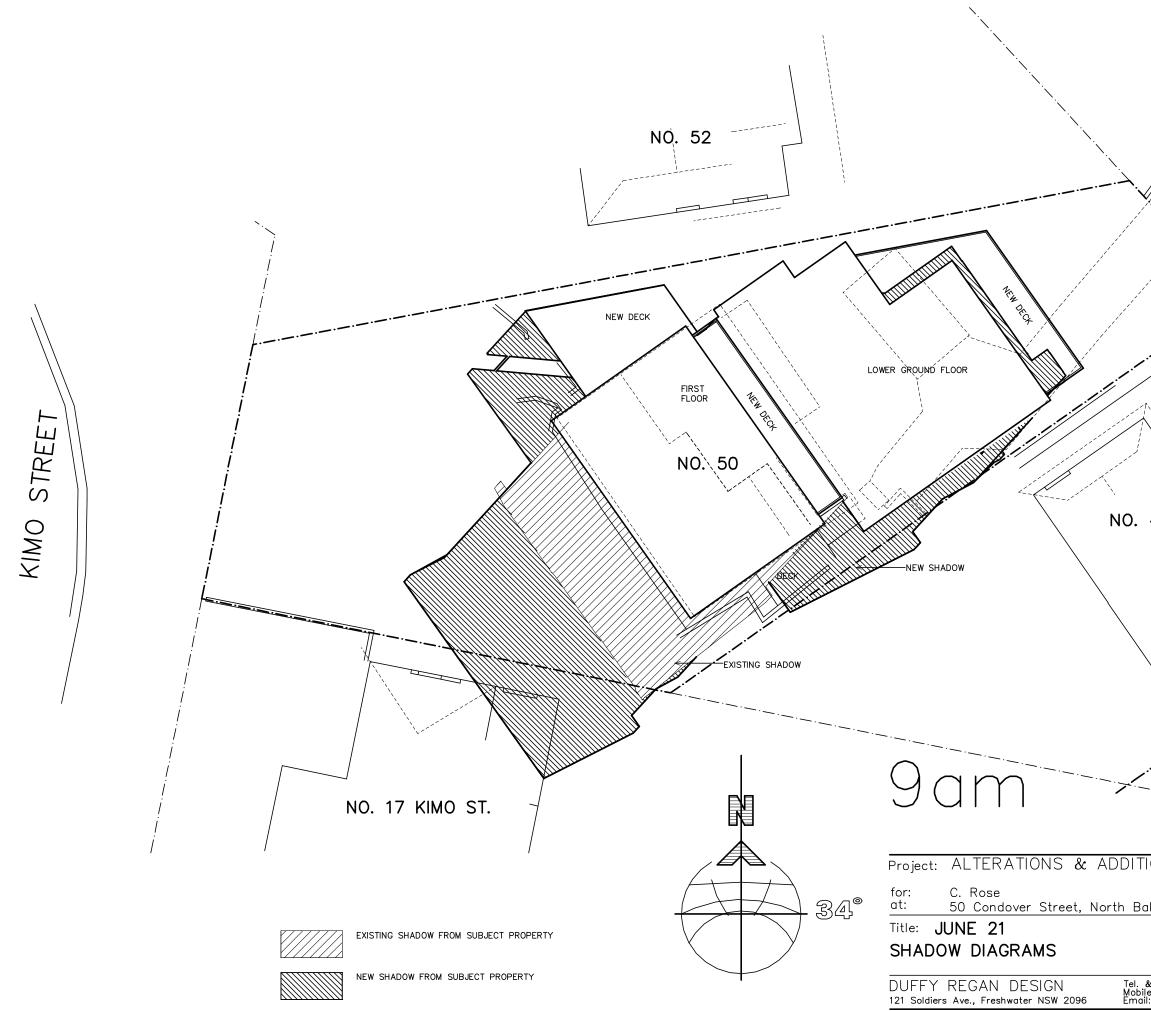

| CONDOVER                                                                                             |         |
|------------------------------------------------------------------------------------------------------|---------|
|                                                                                                      |         |
|                                                                                                      |         |
|                                                                                                      | · _ · _ |
|                                                                                                      |         |
| 48                                                                                                   | r       |
|                                                                                                      |         |
| 48 self shadows                                                                                      |         |
| Zno                                                                                                  |         |
| ONS Job. No. 639/19                                                                                  |         |
| ,<br>Igowlah<br>Scale: 1:200 Revision:<br>Date: SEPT 2019                                            |         |
| Drawn: D.R.<br>Fax: (02) 9905 6009<br>: 0416 037 847<br>dregandesign@gmail.com<br>Drawing No. DA- 12 |         |