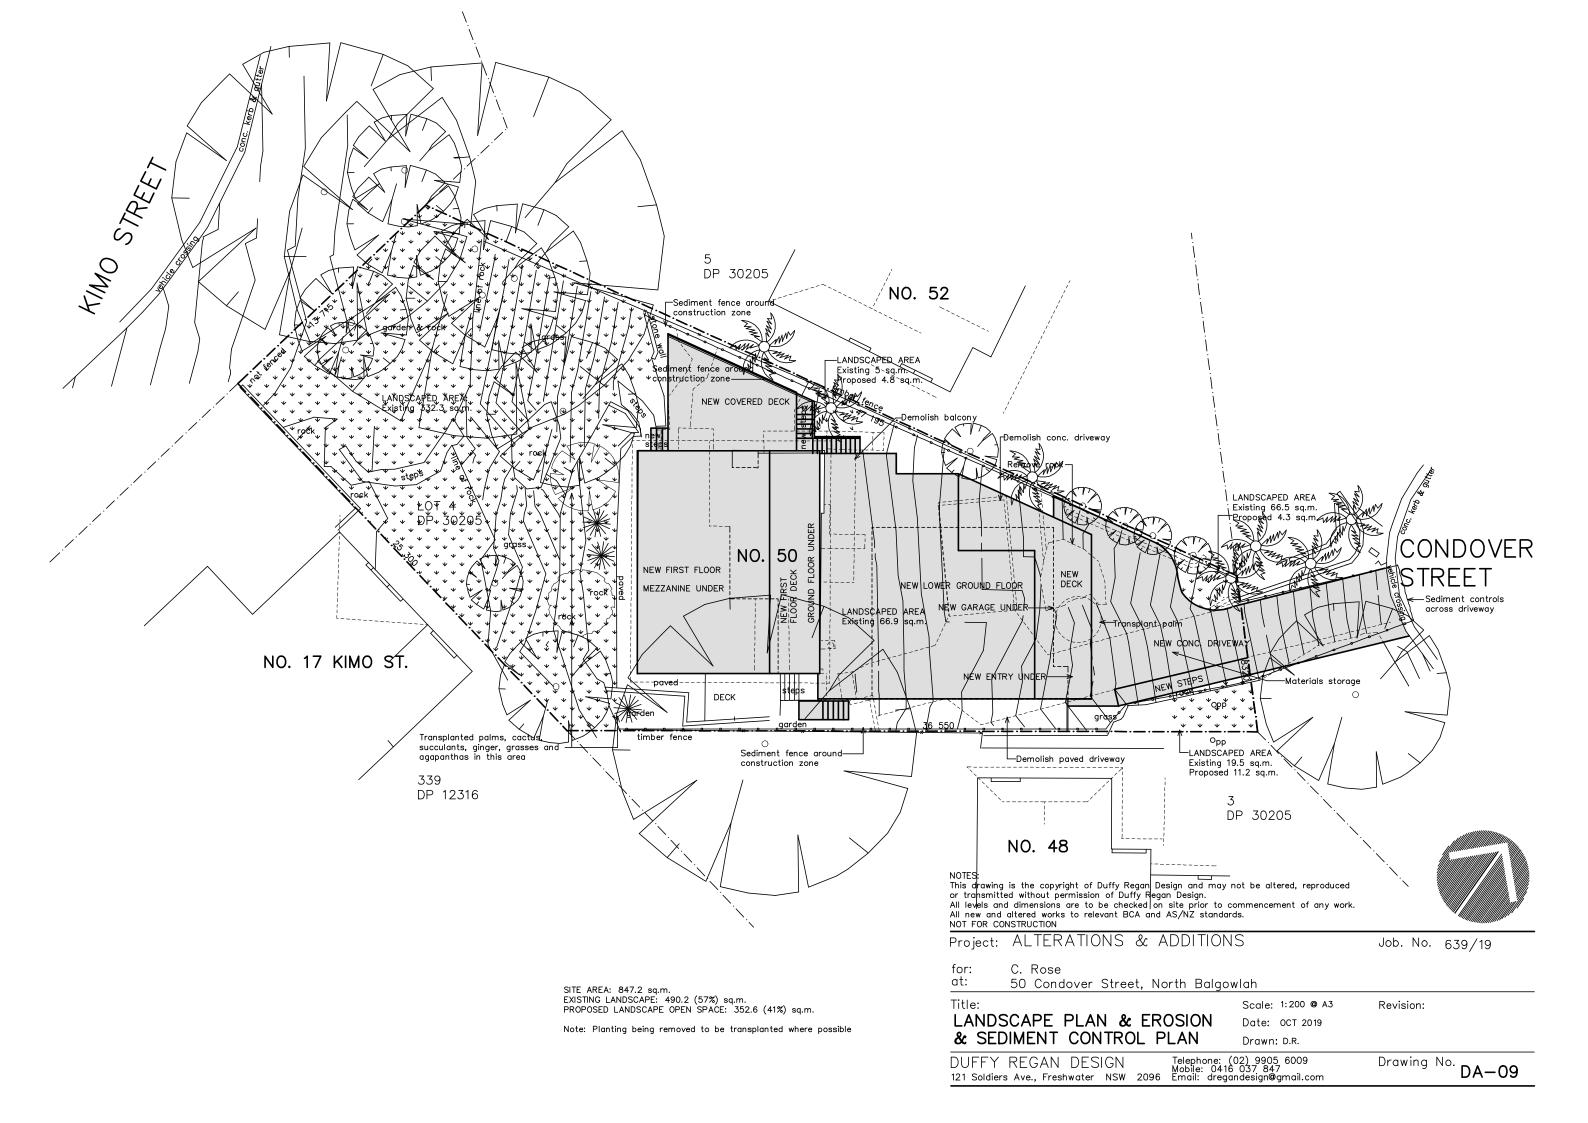

A – BALCONY, DECK, PATIO

FALLS FOR DRAINAGE

CAR ENTRY POINT

SITE AREA: 847.2 sq.m. EXISTING STORAGE: 19.6 sq.m. EXISTING GROUND FLOOR: 103.3 sq.m. EXISTING STUDY: 7.8 sq.m. EXISTING DECK: 12.7 sq.m. EXISTING CARPORT: 20.4 sq.m. NEW FIRST FLOOR: 86.9 sq.m. NEW FIRST FLOOR: 86.9 sq.m. NEW FIRST FLOOR BALCONY: 24.9 sq.m. NEW LOWER GROUND FLOOR: 122.9 sq.m. NEW LOWER GROUND FLOOR: 122.9 sq.m. NEW LOWER GROUND FLOOR DECK: 34.5 sq.m. NEW LOWER GROUND FLOOR DECK: 40.9 sq.m. NEW GARAGE, ENTRY & CORRIDOR: 88.4 sq.m.

Project: ALTERATIONS & ADD for: C. Rose at: 50 Condover Street, North Title:

SITE PLAN

DUFFY REGAN DESIGN Telep Mobil 121 Soldiers Ave., Freshwater NSW 2096

| NIC. DRIVEWAL<br>poim tree<br>SJEPS<br>Opp<br>Opp<br>Opp<br>Opp<br>Opp<br>Opp<br>Opp            | CONDOVER          |
|-------------------------------------------------------------------------------------------------|-------------------|
| ind may not be altered, reproduced<br>ign.<br>rior to commencement of any work.<br>Z standards. |                   |
| ITIONS                                                                                          | Job. No. 639/19   |
| Balgowlah<br>Scale: 1:200 @ A3<br>Date: SEPT 2019<br>Drawn: D.R.                                | Revision:         |
| phone: (02) 9905 6009<br> e: 0416 037 847<br>il: dregandesign@gmail.com                         | Drawing No. DA-01 |