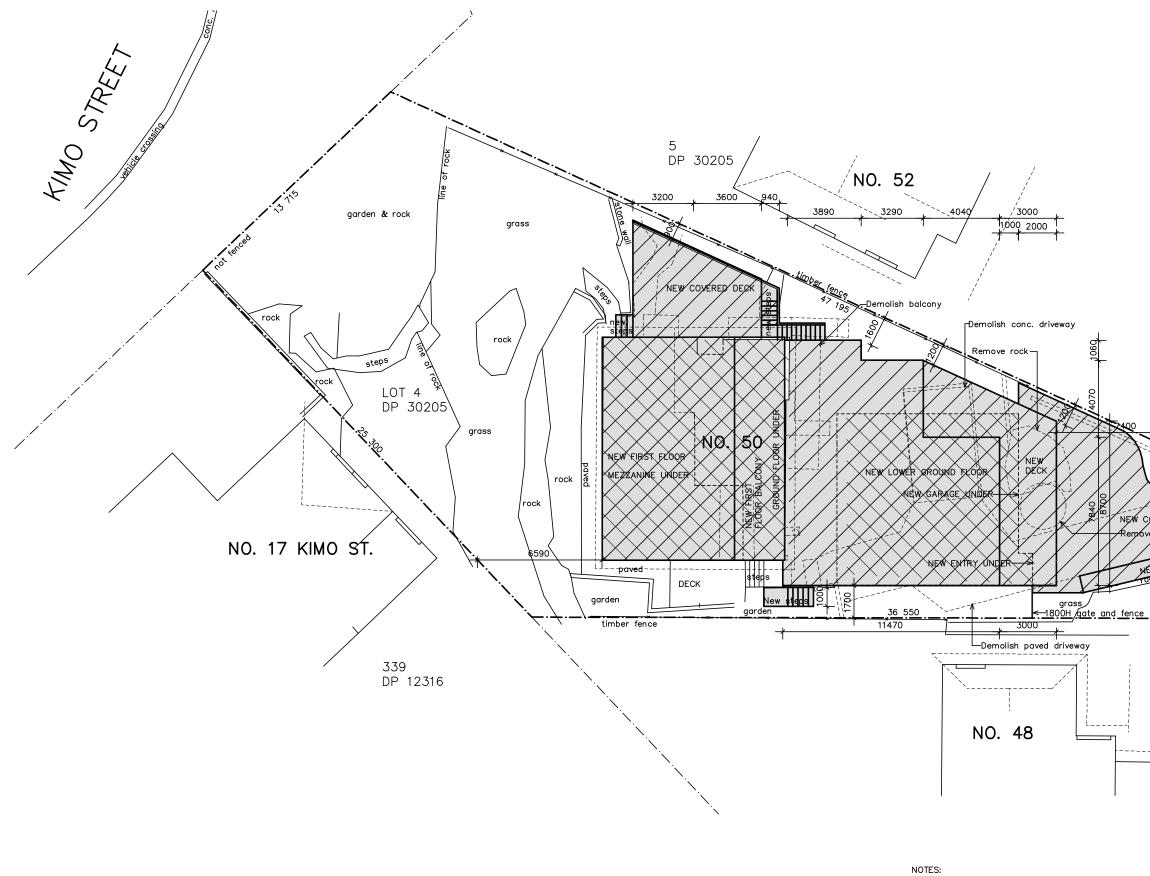

A – BALCONY, DECK, PATIO

FALLS FOR DRAINAGE

CAR ENTRY POINT

SITE AREA: 847.2 sq.m. EXISTING STORAGE: 19.6 sq.m. EXISTING GROUND FLOOR: 103.3 sq.m. EXISTING STUDY: 7.8 sq.m. EXISTING DECK: 12.7 sq.m. EXISTING CARPORT: 20.4 sq.m. NEW FIRST FLOOR: 86.9 sq.m. NEW FIRST FLOOR: 86.9 sq.m. NEW FIRST FLOOR BALCONY: 24.9 sq.m. NEW LOWER GROUND FLOOR: 122.9 sq.m. NEW LOWER GROUND FLOOR: 122.9 sq.m. NEW LOWER GROUND FLOOR DECK: 34.5 sq.m. NEW LOWER GROUND FLOOR DECK: 40.9 sq.m. NEW GARAGE, ENTRY & CORRIDOR: 88.4 sq.m.

Project: ALTERATIONS & ADD for: C. Rose at: 50 Condover Street, North Title:

SITE PLAN

DUFFY REGAN DESIGN Telep Mobil 121 Soldiers Ave., Freshwater NSW 2096

| NIC. DRIVEWAL<br>poim tree<br>SJEPS<br>Opp<br>Opp<br>Opp<br>Opp<br>Opp<br>Opp<br>Opp            | CONDOVER          |
|-------------------------------------------------------------------------------------------------|-------------------|
| ind may not be altered, reproduced<br>ign.<br>rior to commencement of any work.<br>Z standards. |                   |
| ITIONS                                                                                          | Job. No. 639/19   |
| Balgowlah<br>Scale: 1:200 @ A3<br>Date: SEPT 2019<br>Drawn: D.R.                                | Revision:         |
| phone: (02) 9905 6009<br> e: 0416 037 847<br>il: dregandesign@gmail.com                         | Drawing No. DA-01 |