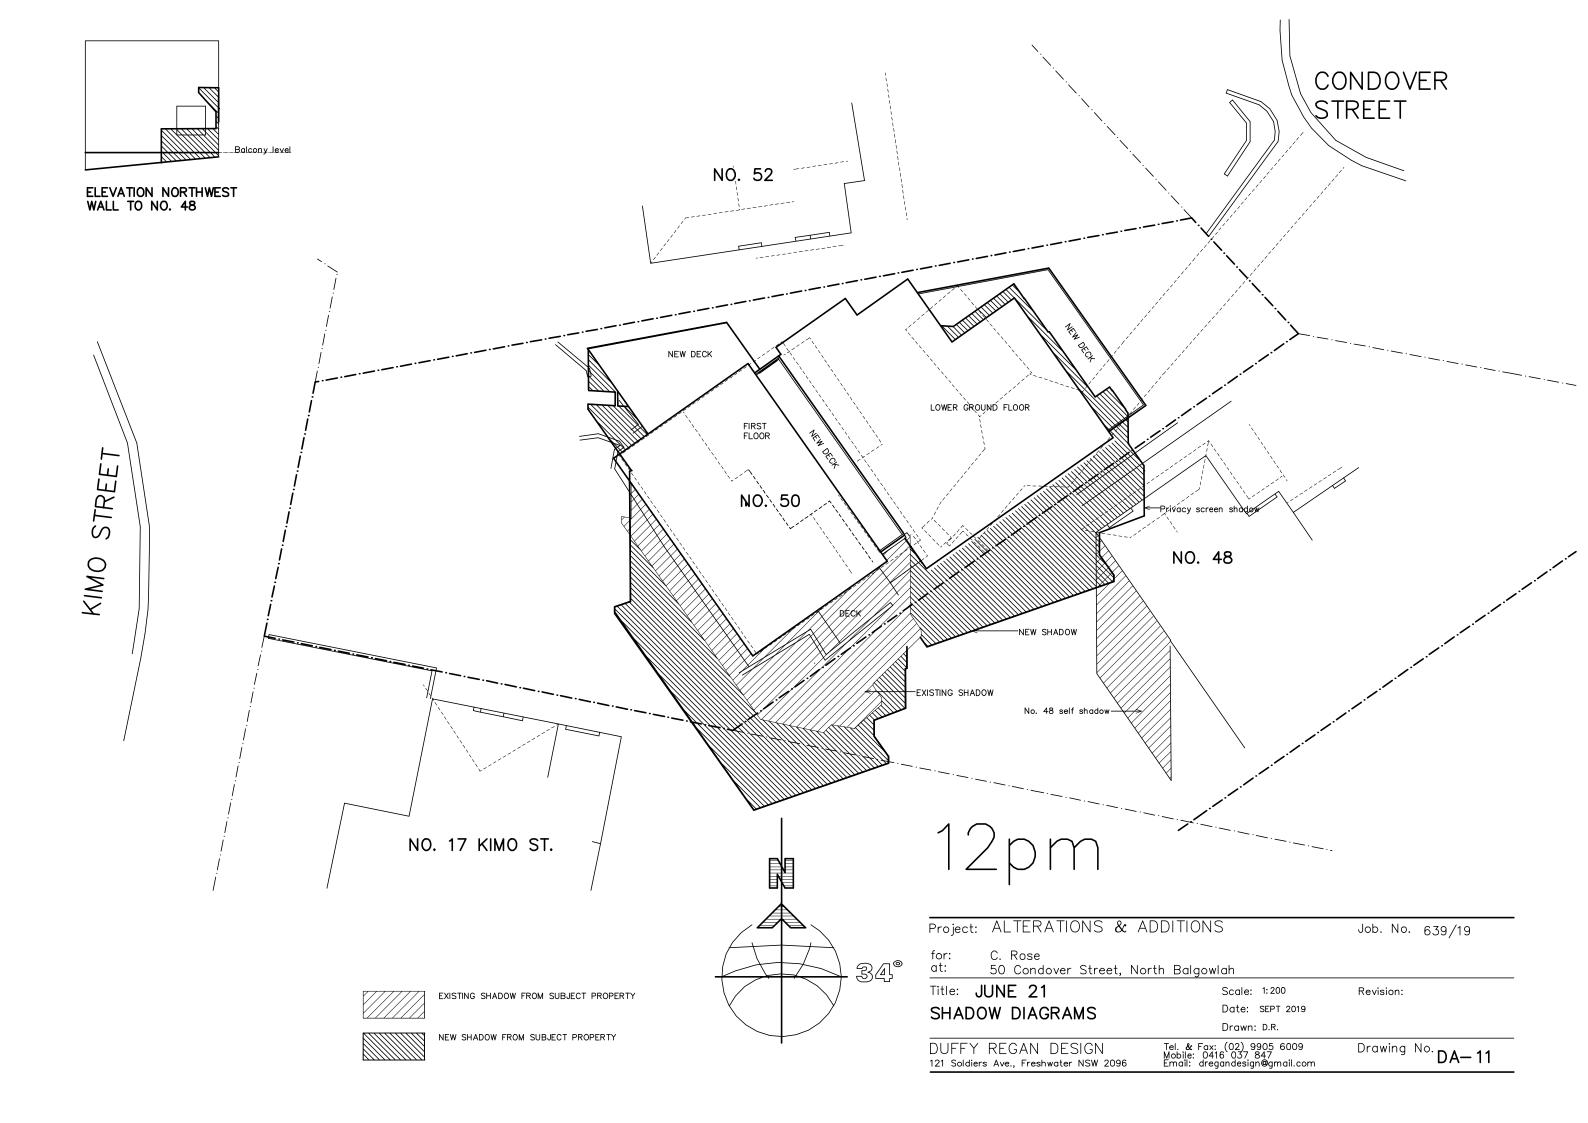

| CONDOVER                                                                                             |         |
|------------------------------------------------------------------------------------------------------|---------|
|                                                                                                      |         |
|                                                                                                      |         |
|                                                                                                      | · _ · _ |
|                                                                                                      |         |
| 48                                                                                                   | r       |
|                                                                                                      |         |
| 48 self shadows                                                                                      |         |
| Zno                                                                                                  |         |
| ONS Job. No. 639/19                                                                                  |         |
| ,<br>Igowlah<br>Scale: 1:200 Revision:<br>Date: SEPT 2019                                            |         |
| Drawn: D.R.<br>Fax: (02) 9905 6009<br>: 0416 037 847<br>dregandesign@gmail.com<br>Drawing No. DA- 12 |         |