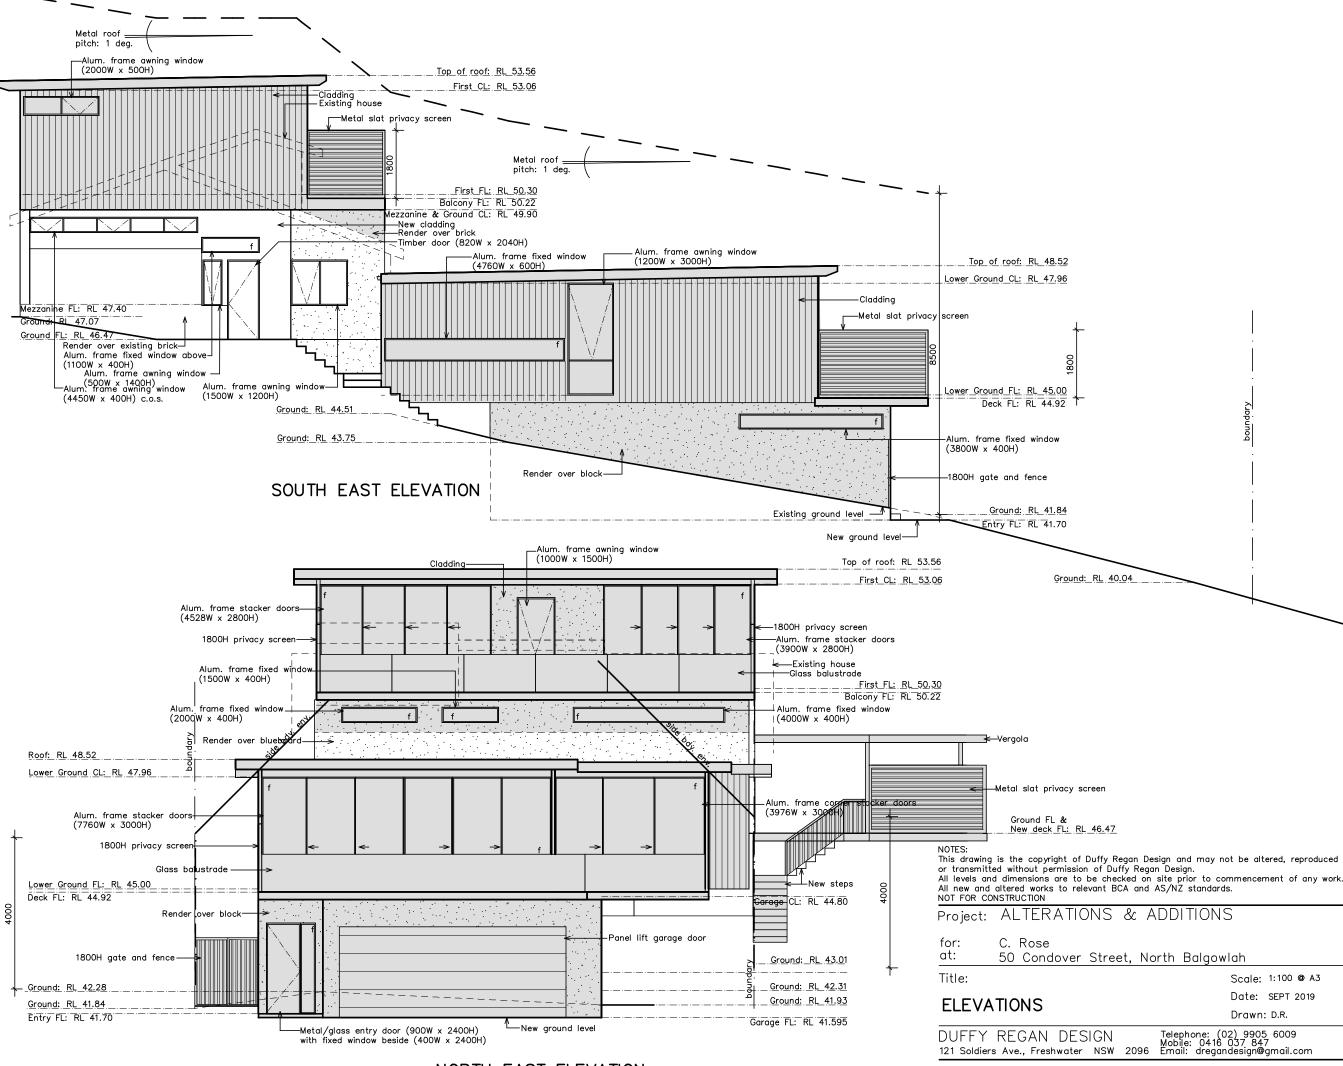

NORTH EAST ELEVATION

Job. No. 639/19

Scale: 1:100 @ A3 Date: SEPT 2019

Revision:

Drawn: D.R.

Telephone: (02) 9905 6009 Mobile: 0416 037 847 Email: dregandesign@gmail.com

Top of kerb: RL 37.30

Drawing No. DA-06