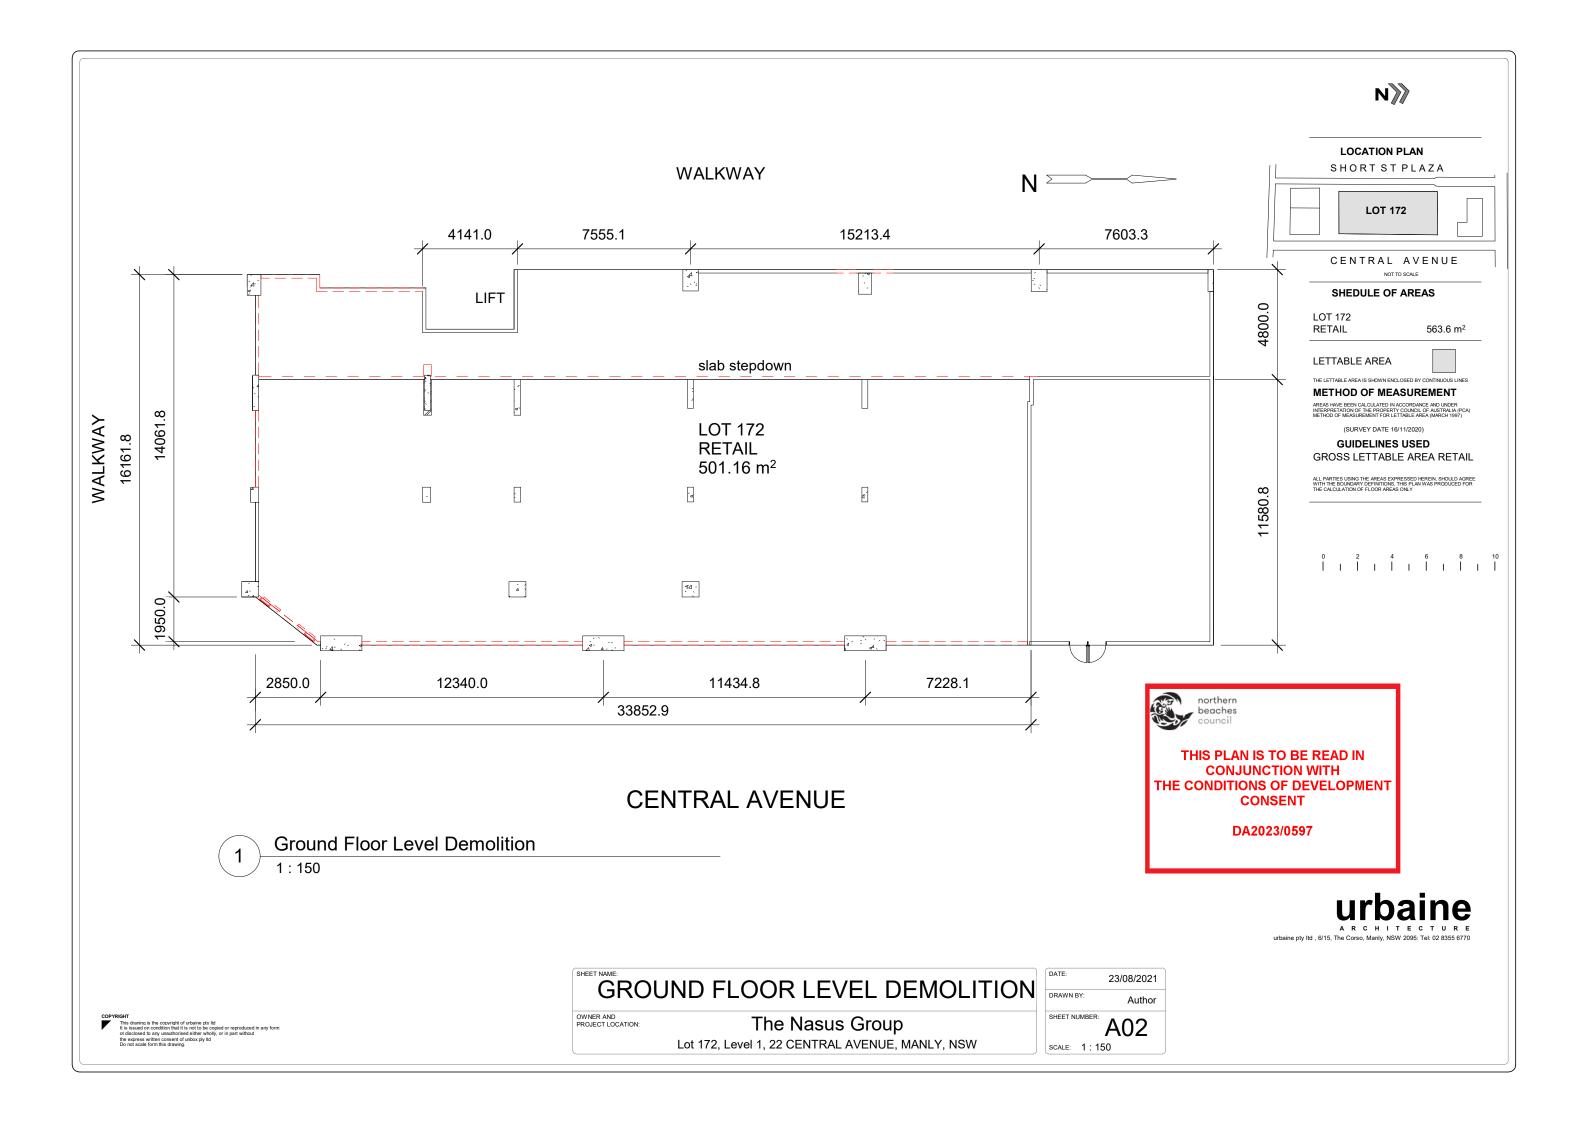

## **LOCATION PLAN**

SHORT ST PLAZA

CENTRAL AVENUE

#### SCHEDULE OF AREAS

LOT 172

563.6 m<sup>2</sup>

LETTABLE AREA

THE LETTABLE AREA IS SHOWN ENCLOSED BY CONTINUOUS LINES

#### **METHOD OF MEASUREMENT**

AREAS HAVE BEEN CALCULATED IN ACCORDANCE AND UNDER INTERPRETATION OF THE PROPERTY COUNCIL OF AUSTRALIA (PCA) METHOD OF MEASUREMENT FOR LETTABLE AREA (MARCH 1997)

## **GUIDELINES USED** GROSS LETTABLE AREA RETAIL

ALL PARTIES USING THE AREAS EXPRESSED HEREIN, SHOULD AGREE WITH THE BOUNDARY DEFINITIONS, THIS PLAN WAS PRODUCED FOR THE CALCULATION OF FLOOR AREAS ONLY