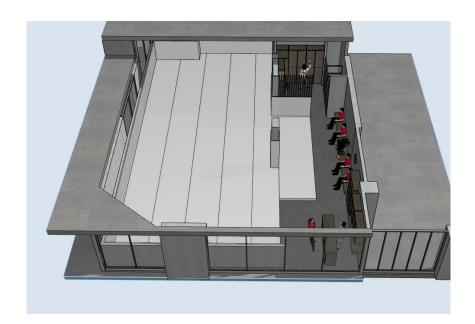

Project: 2239

DRAWING TITLE :

Option 1B - Plan

PROJECT NAME :

Lot 3 Manly Post Office Fitout-Healing Care Centre REVISION NO.

02

DRAWING NO.

D.1