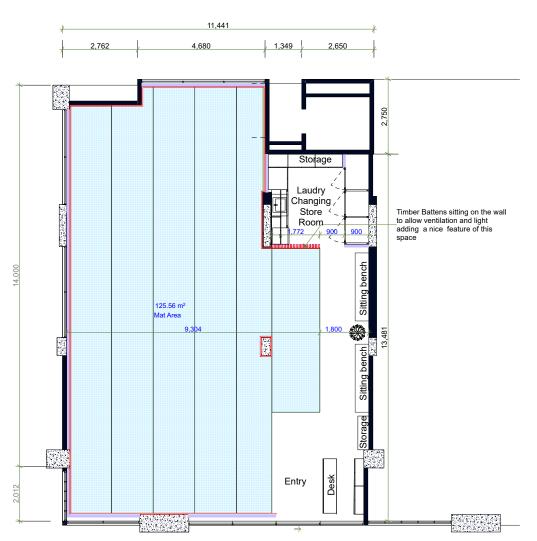

Floor Plan Scale 1:100 Dated 26 March 2023

northern beaches

THIS PLAN IS TO BE READ IN **CONJUNCTION WITH** THE CONDITIONS OF DEVELOPMENT CONSENT

DA2023/0597

ARCHITECT

ARCHISOUL

ARCHITECTS UNIT 23/28-34 ROSEBERRY STREET BALGOWLAH NSW AUSTRALIA 2093 Ph: 02 9976 5449 www.archisoul.com.au

SCALE:

Ν

1:100 @ A3