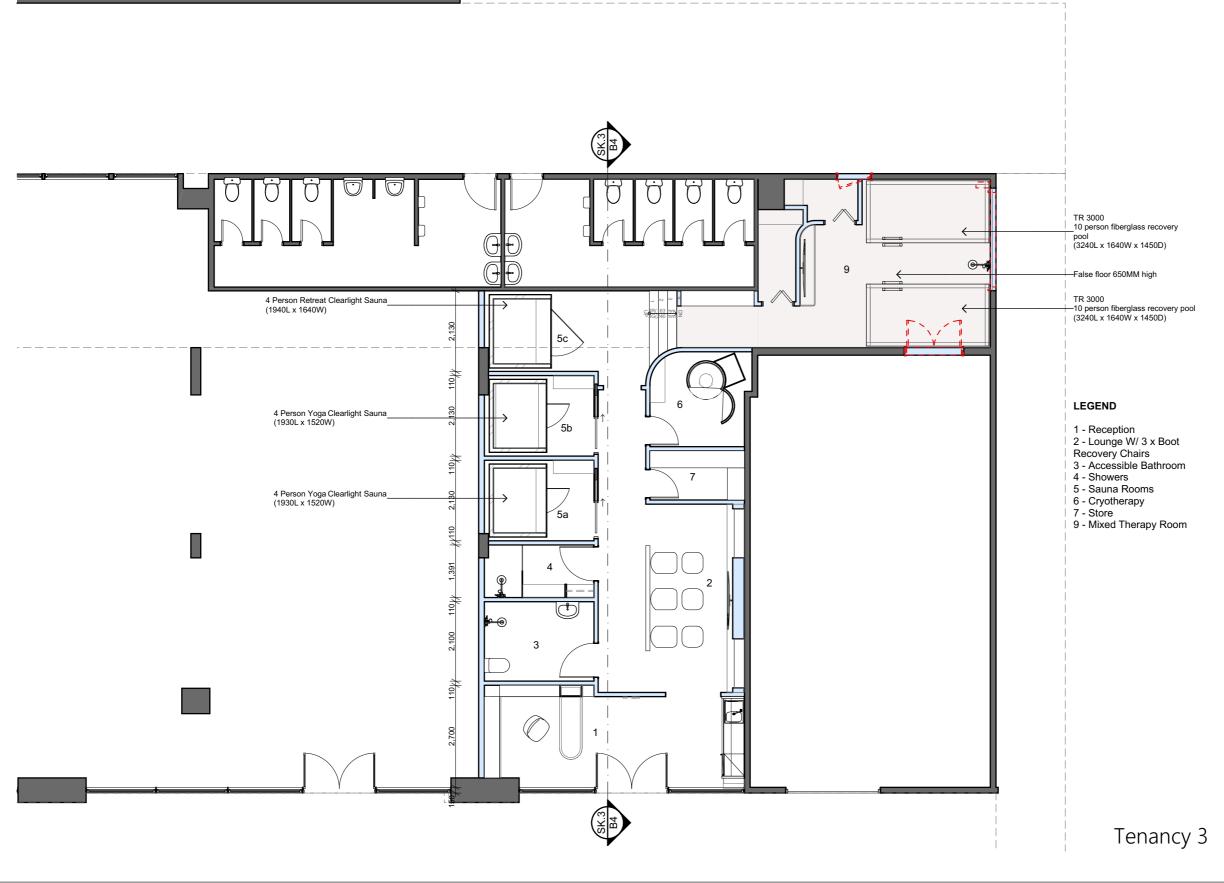

# Tenancy 3

ARCHITECT **ARCHISOUL** ARCHITECTS

UNIT 23/28-34 ROSEBERRY STREET BALGOWLAH NSW AUSTRALIA 2093 Ph: 02 9976 5449 www.archisoul.com.au NOTES

COPYRIGHT - ARCHISOUL ARCHITECTS PTY LTD
COPYRIGHT - ARCHITECTS ACT - 2003 NSW
ABN 92 159 526 066
NOMINATED ARCHITECT: JO GILLIES
NSW REGISTERED ARCHITECT NO. 6850