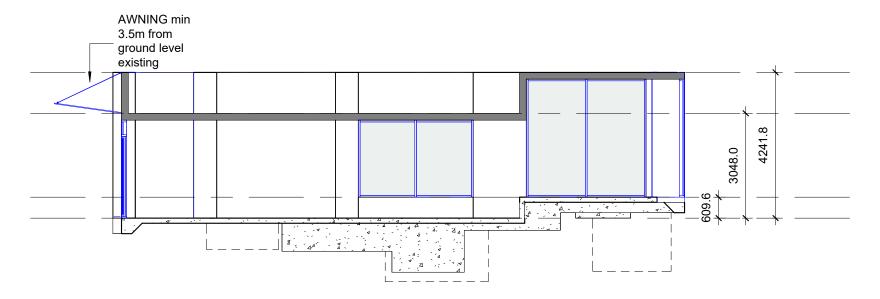

SITE LOCATION MAP

1:100

SHEET NAME: SITE PLAN - LOT 172 LOCATION OWNER AND PROJECT LOCATION: The Nasus Group Lot 172, Level 1, 22 CENTRAL AVENUE, MANLY, NSW

Section A-A 1:100

Section B-B

1:100

(B-B

## **GUIDELINES USED**

GROSS LETTABLE AREA RETAIL

0 2 4 6 8 10

SHEET NAME **SECTION A & B** OWNER AND PROJECT LOCATION: The Nasus Group Lot 172, Level 1, 22 CENTRAL AVENUE, MANLY, NSW

23/08/2021 DRAWN BY: Author SHEET NUMBER: A07 SCALE: 1:100