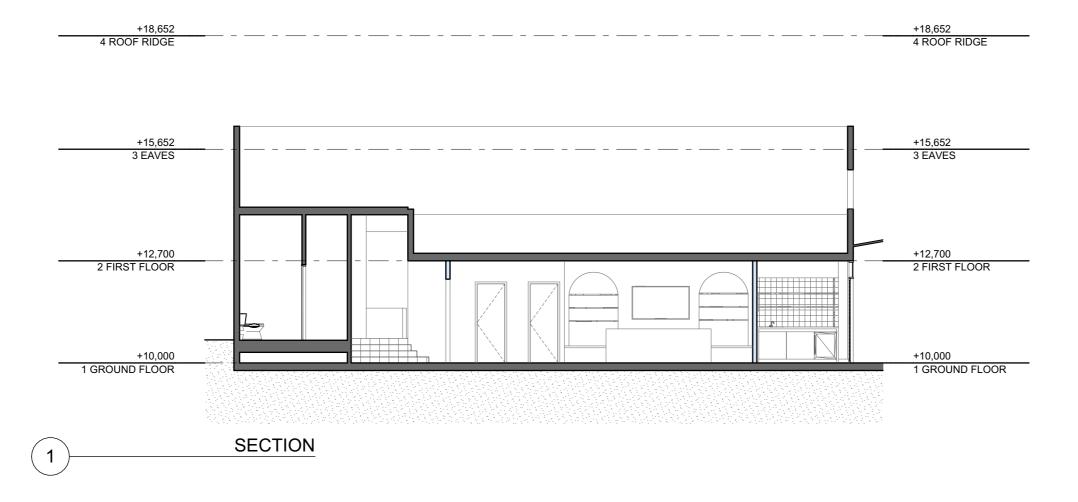

|       | DRAWIN  |
|-------|---------|
|       | Section |
|       | PROJECT |
| Smith | Lot 3   |

Project: 2239

| _ |                                                       |              |   |
|---|-------------------------------------------------------|--------------|---|
|   | DRAWING TITLE :                                       | REVISION NO. |   |
|   | Section                                               | 01           |   |
|   | PROJECT NAME :                                        | DRAWING NO.  |   |
|   | Lot 3 Manly Post Office<br>Fitout-Healing Care Centre | D.2          | S |