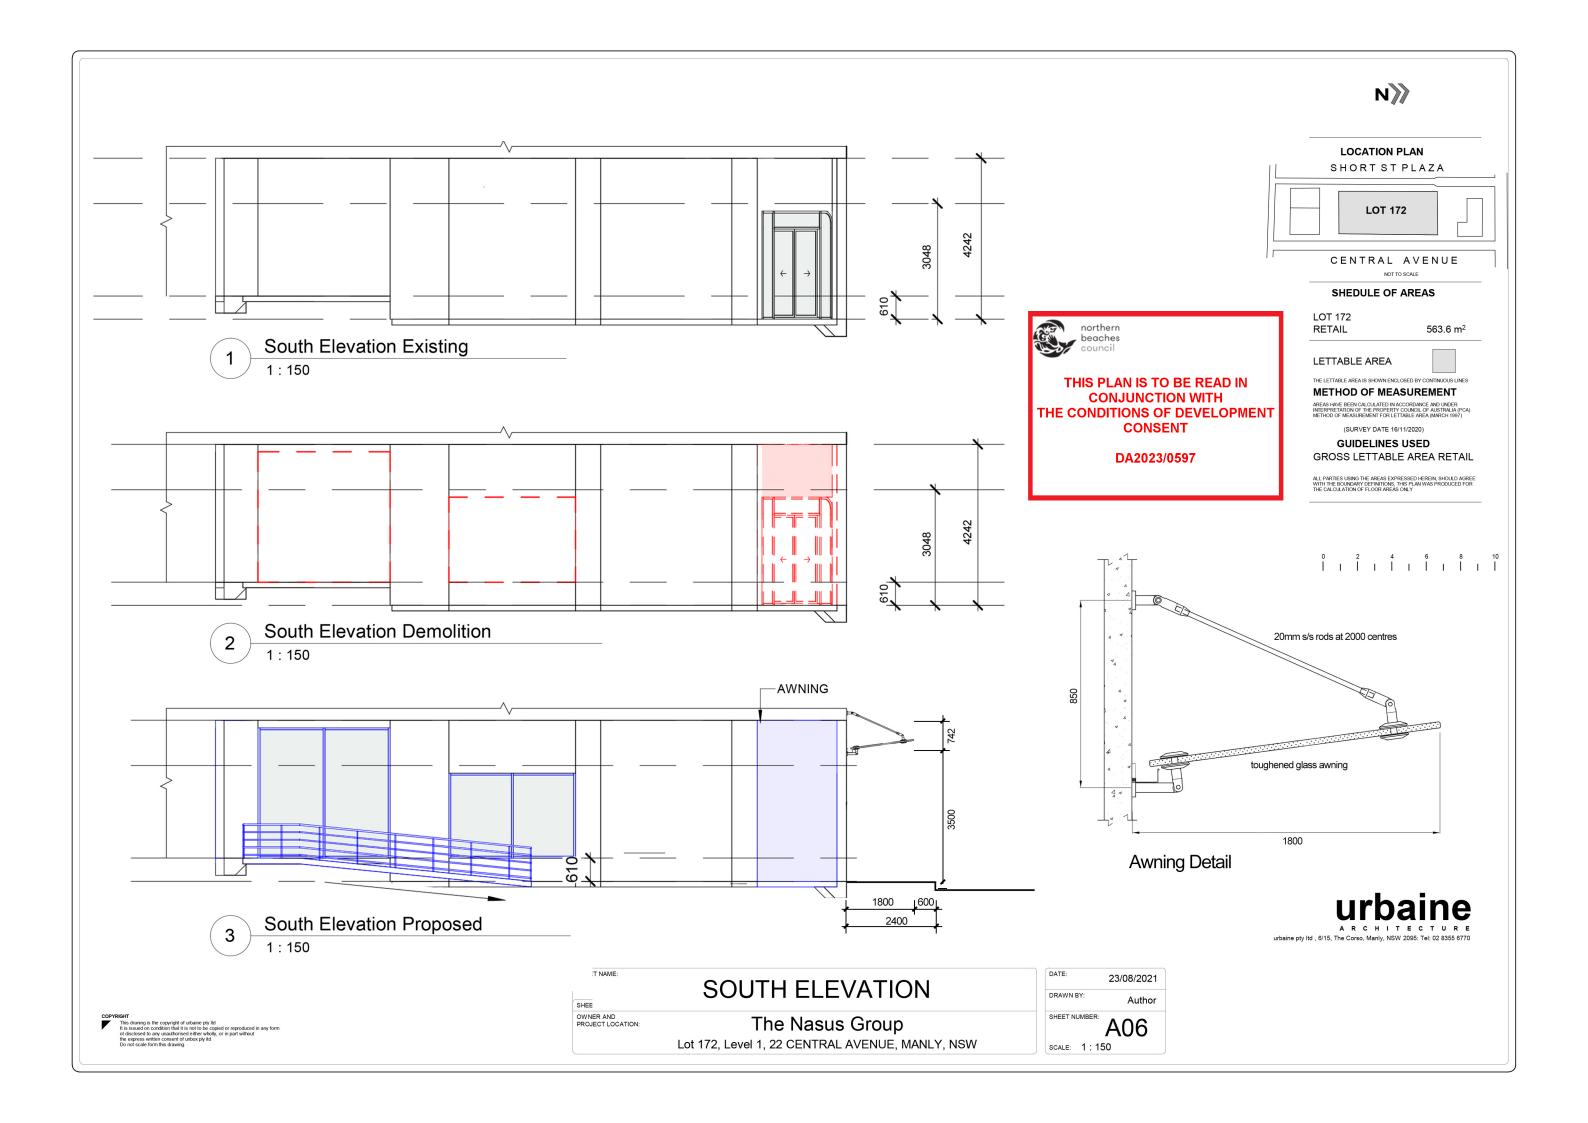

## **LOCATION PLAN**

SHORT ST PLAZA

CENTRAL AVENUE

#### SCHEDULE OF AREAS

LOT 172

563.6 m<sup>2</sup>

LETTABLE AREA

THE LETTABLE AREA IS SHOWN ENCLOSED BY CONTINUOUS LINES

#### **METHOD OF MEASUREMENT**

AREAS HAVE BEEN CALCULATED IN ACCORDANCE AND UNDER INTERPRETATION OF THE PROPERTY COUNCIL OF AUSTRALIA (PCA) METHOD OF MEASUREMENT FOR LETTABLE AREA (MARCH 1997)

## **GUIDELINES USED** GROSS LETTABLE AREA RETAIL

ALL PARTIES USING THE AREAS EXPRESSED HEREIN, SHOULD AGREE WITH THE BOUNDARY DEFINITIONS, THIS PLAN WAS PRODUCED FOR THE CALCULATION OF FLOOR AREAS ONLY

## LOCATION PLAN

## CENTRAL AVENUE

NOT TO SCALE

#### SHEDULE OF AREAS

LOT 172

RETAIL

563.6 m<sup>2</sup>

LETTABLE AREA

THE LETTABLE AREA IS SHOWN ENCLOSED BY CONTINUOUS LINES

#### METHOD OF MEASUREMENT

AREAS HAVE BEEN CALCULATED IN ACCORDANCE AND UNDER INTERPRETATION OF THE PROPERTY COUNCIL OF AUSTRALIA (PCA) METHOD OF MEASUREMENT FOR LETTABLE AREA (MARCH 1997)

(SURVEY DATE 16/11/2020)

## **GUIDELINES USED**

GROSS LETTABLE AREA RETAIL

0 2 4 6 8 10

SHEET NAME **SECTION A & B** OWNER AND PROJECT LOCATION: The Nasus Group Lot 172, Level 1, 22 CENTRAL AVENUE, MANLY, NSW

23/08/2021 DRAWN BY: Author SHEET NUMBER: A07 SCALE: 1:100