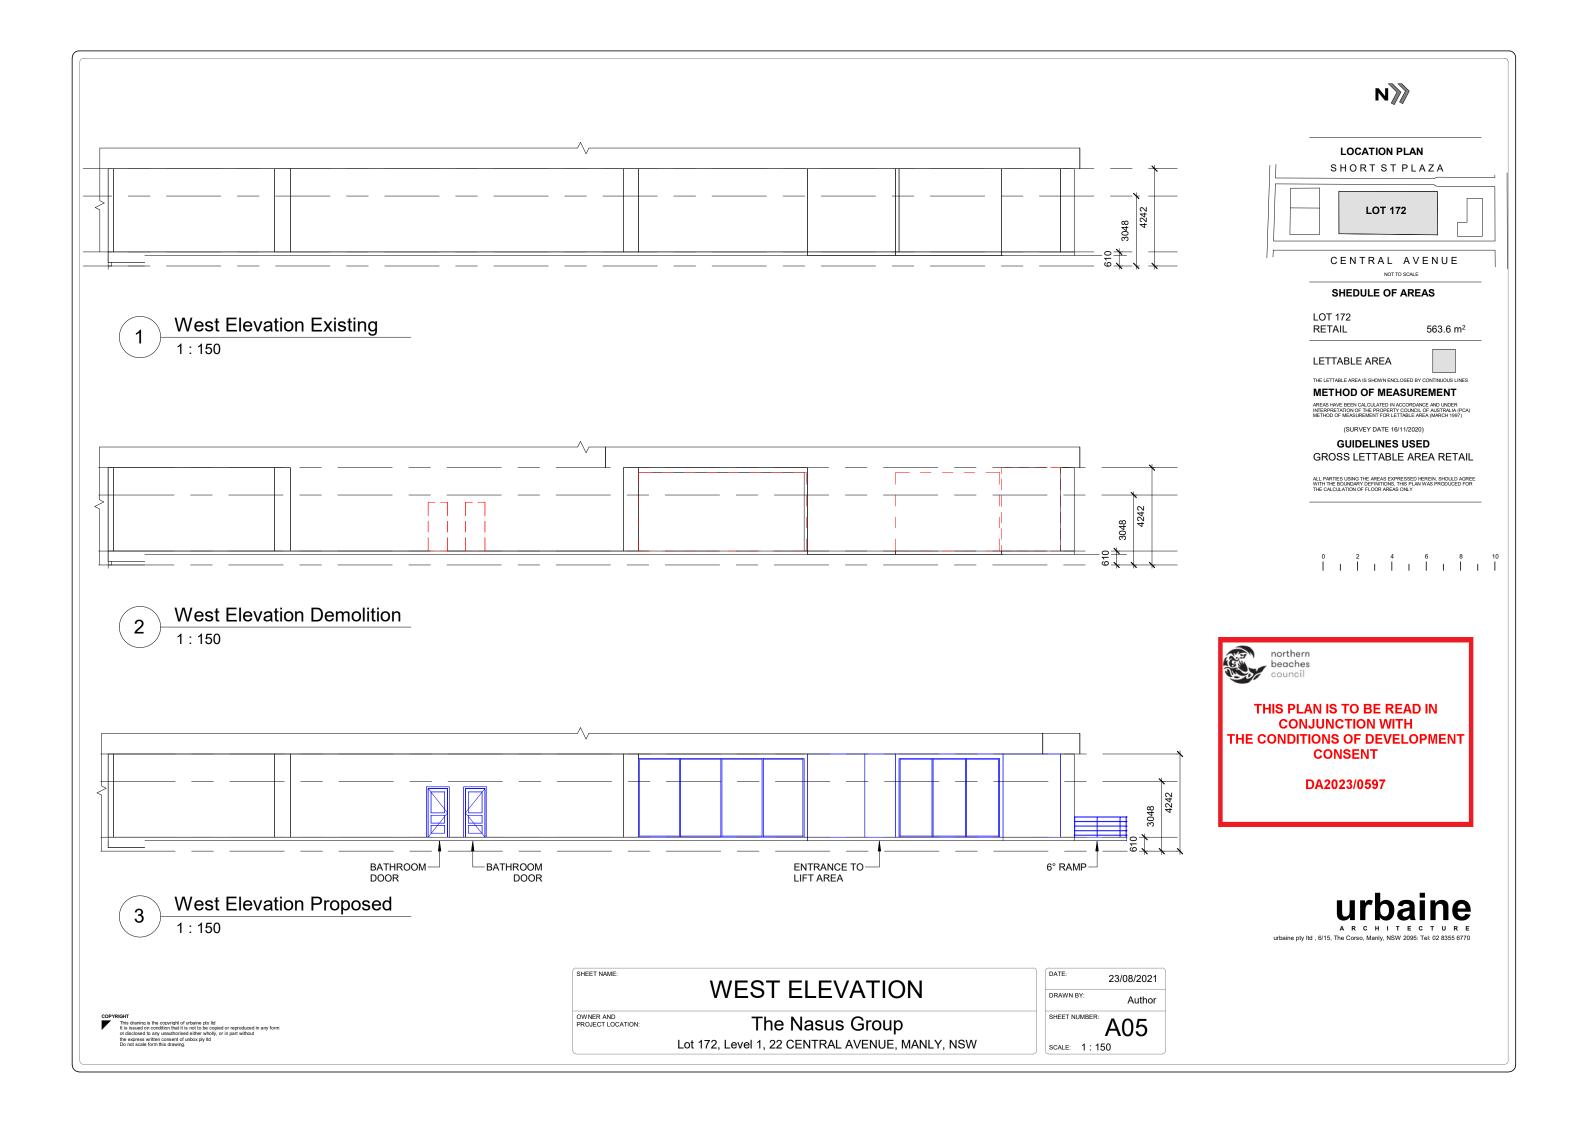

## **LOCATION PLAN**

SHORT ST PLAZA

CENTRAL AVENUE

#### SCHEDULE OF AREAS

LOT 172

563.6 m<sup>2</sup>

LETTABLE AREA

THE LETTABLE AREA IS SHOWN ENCLOSED BY CONTINUOUS LINES

#### **METHOD OF MEASUREMENT**

AREAS HAVE BEEN CALCULATED IN ACCORDANCE AND UNDER INTERPRETATION OF THE PROPERTY COUNCIL OF AUSTRALIA (PCA) METHOD OF MEASUREMENT FOR LETTABLE AREA (MARCH 1997)

## **GUIDELINES USED** GROSS LETTABLE AREA RETAIL

ALL PARTIES USING THE AREAS EXPRESSED HEREIN, SHOULD AGREE WITH THE BOUNDARY DEFINITIONS, THIS PLAN WAS PRODUCED FOR THE CALCULATION OF FLOOR AREAS ONLY