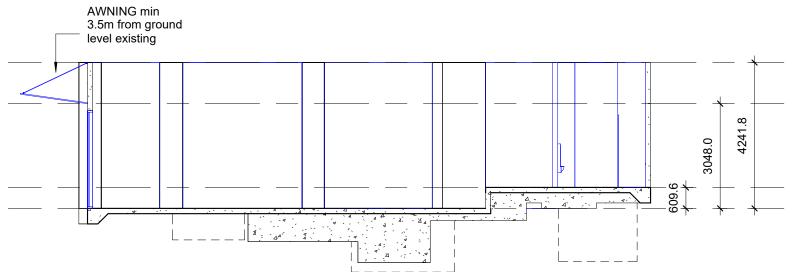

SITE LOCATION MAP

1:100

SHEET NAME: SITE PLAN - LOT 172 LOCATION OWNER AND PROJECT LOCATION: The Nasus Group Lot 172, Level 1, 22 CENTRAL AVENUE, MANLY, NSW

Section A-A 1:100

Section B-B

1:100

(B-B

## **GUIDELINES USED**

GROSS LETTABLE AREA RETAIL

0 2 4 6 8 10

SHEET NAME **SECTION A & B** OWNER AND PROJECT LOCATION: The Nasus Group Lot 172, Level 1, 22 CENTRAL AVENUE, MANLY, NSW

23/08/2021 DRAWN BY: Author SHEET NUMBER: A07 SCALE: 1:100