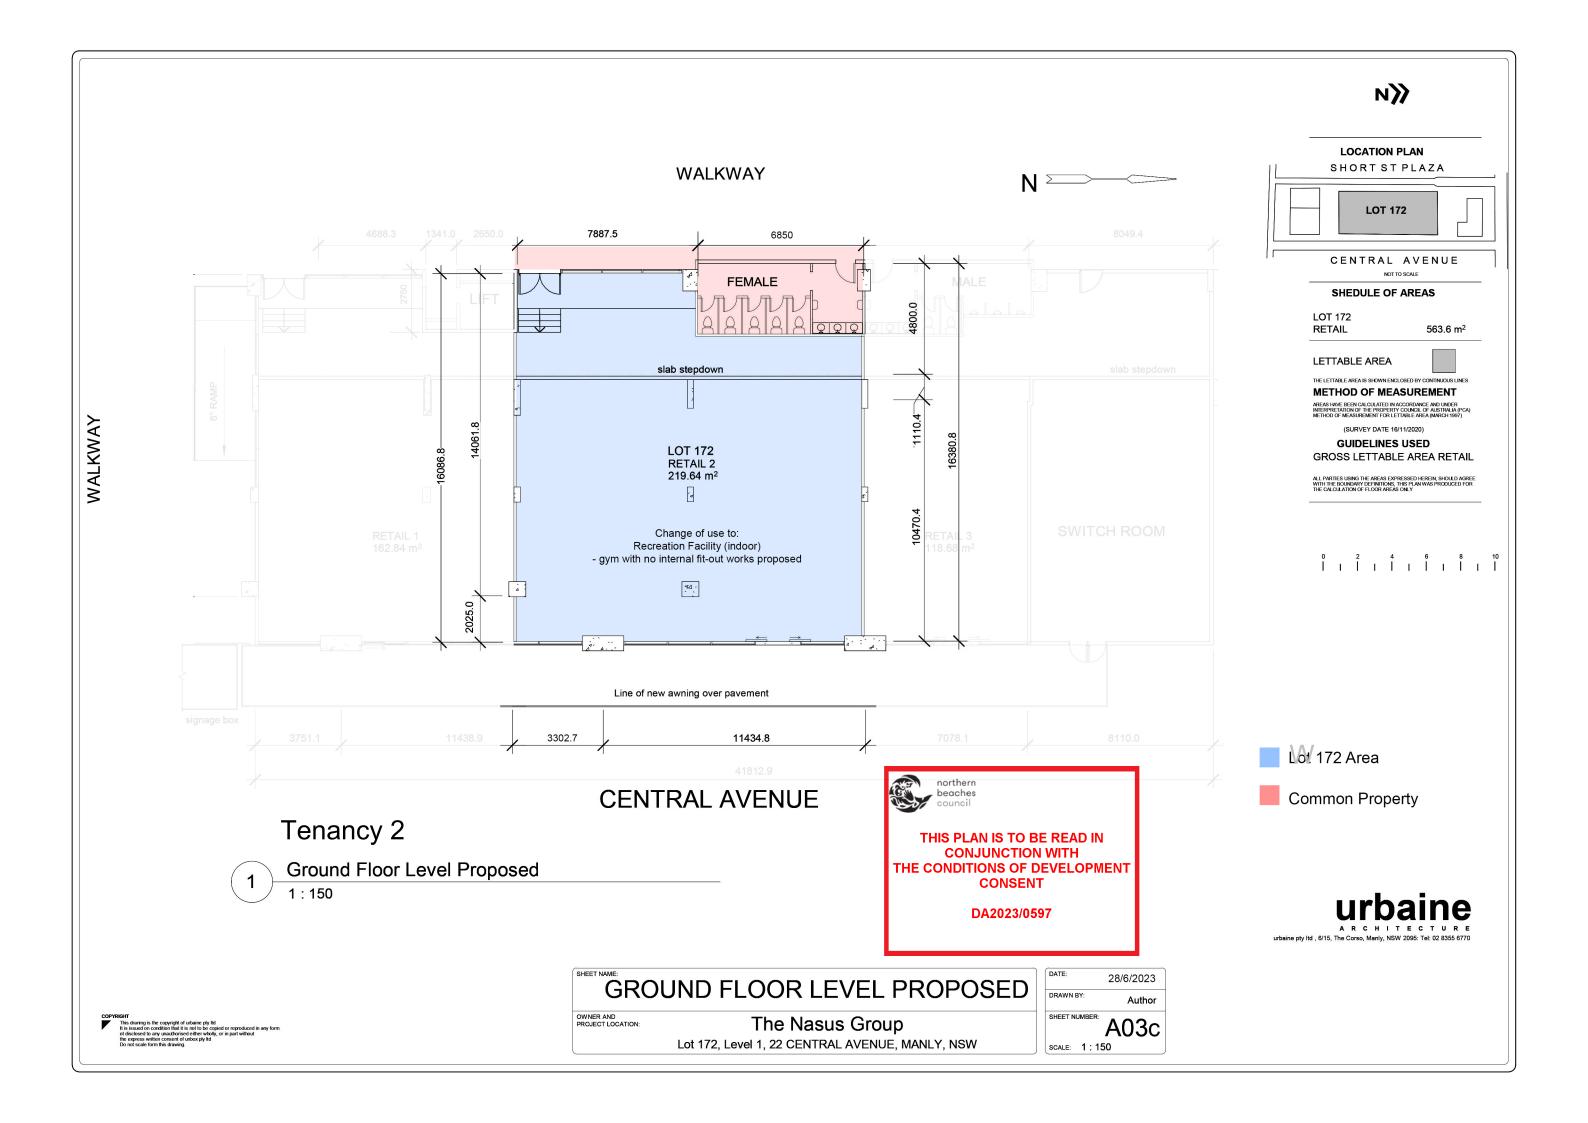

## **LOCATION PLAN**

SHORT ST PLAZA

CENTRAL AVENUE

#### SCHEDULE OF AREAS

LOT 172

563.6 m<sup>2</sup>

LETTABLE AREA

THE LETTABLE AREA IS SHOWN ENCLOSED BY CONTINUOUS LINES

#### **METHOD OF MEASUREMENT**

AREAS HAVE BEEN CALCULATED IN ACCORDANCE AND UNDER INTERPRETATION OF THE PROPERTY COUNCIL OF AUSTRALIA (PCA) METHOD OF MEASUREMENT FOR LETTABLE AREA (MARCH 1997)

## **GUIDELINES USED** GROSS LETTABLE AREA RETAIL

ALL PARTIES USING THE AREAS EXPRESSED HEREIN, SHOULD AGREE WITH THE BOUNDARY DEFINITIONS, THIS PLAN WAS PRODUCED FOR THE CALCULATION OF FLOOR AREAS ONLY

## LOCATION PLAN

## CENTRAL AVENUE

NOT TO SCALE

#### SHEDULE OF AREAS

LOT 172

RETAIL

563.6 m<sup>2</sup>

LETTABLE AREA

THE LETTABLE AREA IS SHOWN ENCLOSED BY CONTINUOUS LINES

#### METHOD OF MEASUREMENT

AREAS HAVE BEEN CALCULATED IN ACCORDANCE AND UNDER INTERPRETATION OF THE PROPERTY COUNCIL OF AUSTRALIA (PCA) METHOD OF MEASUREMENT FOR LETTABLE AREA (MARCH 1997)

(SURVEY DATE 16/11/2020)

## **GUIDELINES USED**

GROSS LETTABLE AREA RETAIL

0 2 4 6 8 10

SHEET NAME **SECTION A & B** OWNER AND PROJECT LOCATION: The Nasus Group Lot 172, Level 1, 22 CENTRAL AVENUE, MANLY, NSW

23/08/2021 DRAWN BY: Author SHEET NUMBER: A07 SCALE: 1:100