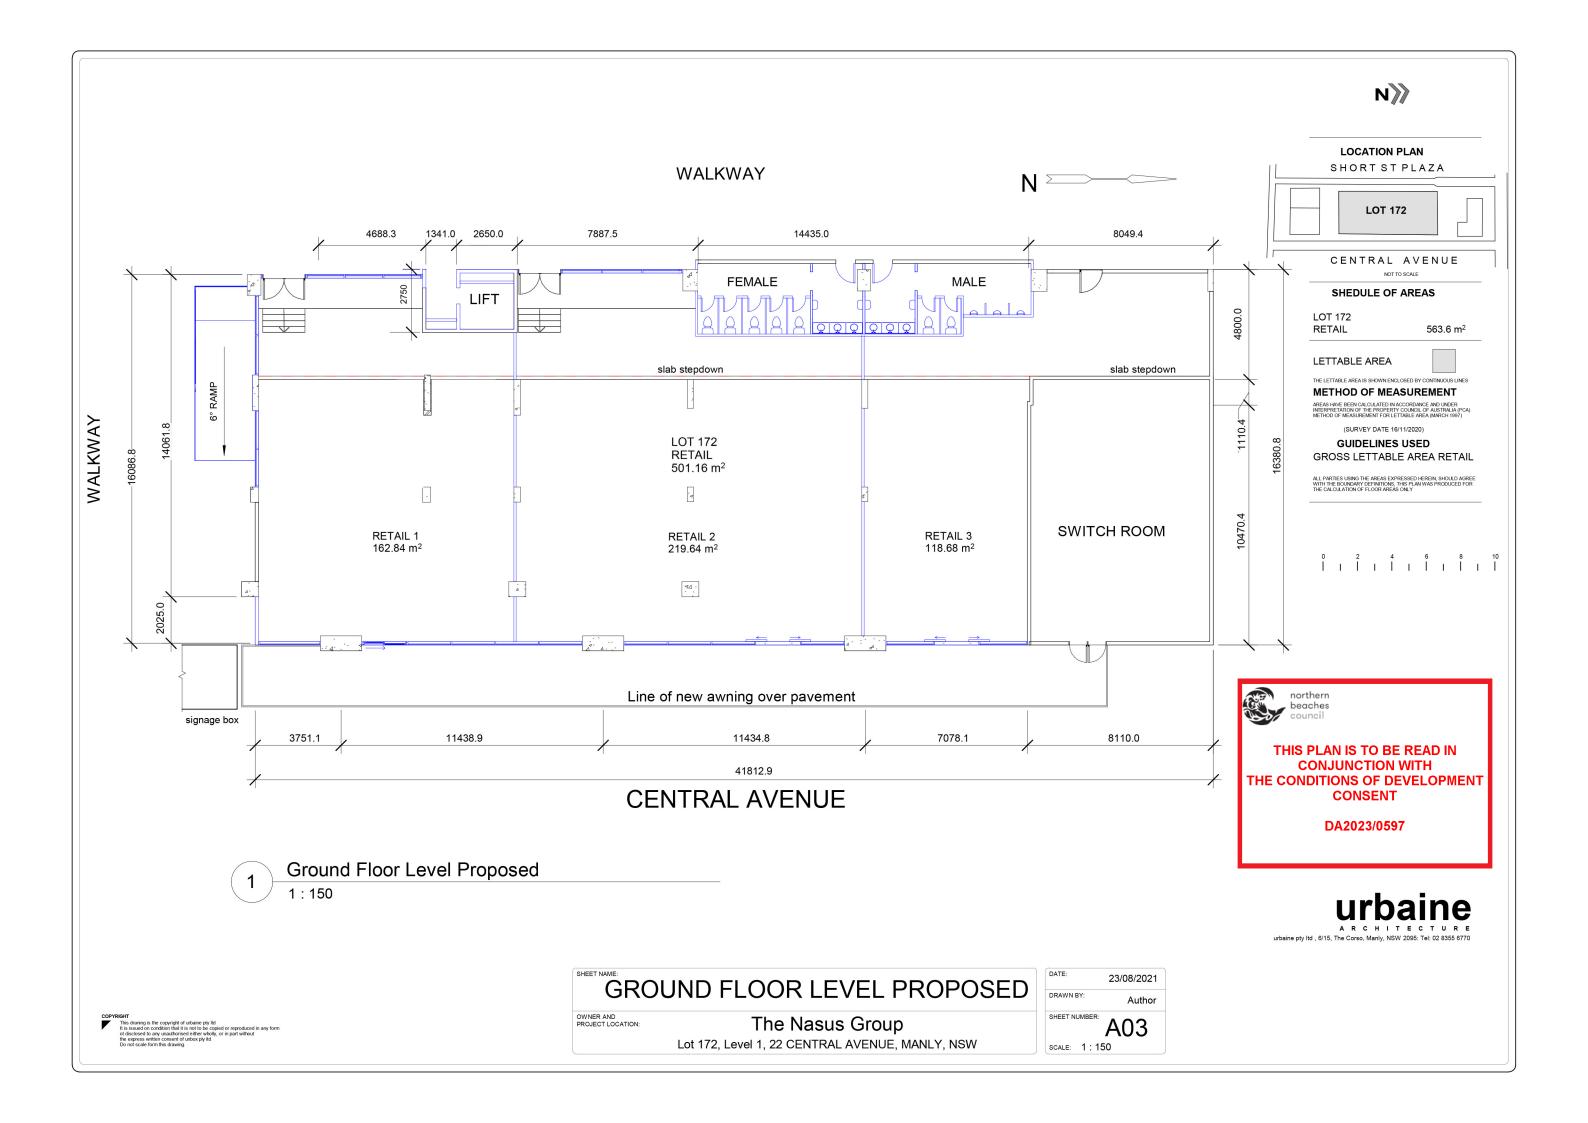

## LOCATION PLAN

## CENTRAL AVENUE

NOT TO SCALE

#### SHEDULE OF AREAS

LOT 172

RETAIL

563.6 m<sup>2</sup>

LETTABLE AREA

THE LETTABLE AREA IS SHOWN ENCLOSED BY CONTINUOUS LINES

#### METHOD OF MEASUREMENT

AREAS HAVE BEEN CALCULATED IN ACCORDANCE AND UNDER INTERPRETATION OF THE PROPERTY COUNCIL OF AUSTRALIA (PCA) METHOD OF MEASUREMENT FOR LETTABLE AREA (MARCH 1997)

(SURVEY DATE 16/11/2020)

## **GUIDELINES USED**

GROSS LETTABLE AREA RETAIL

0 2 4 6 8 10

SHEET NAME **SECTION A & B** OWNER AND PROJECT LOCATION: The Nasus Group Lot 172, Level 1, 22 CENTRAL AVENUE, MANLY, NSW

23/08/2021 DRAWN BY: Author SHEET NUMBER: A07 SCALE: 1:100