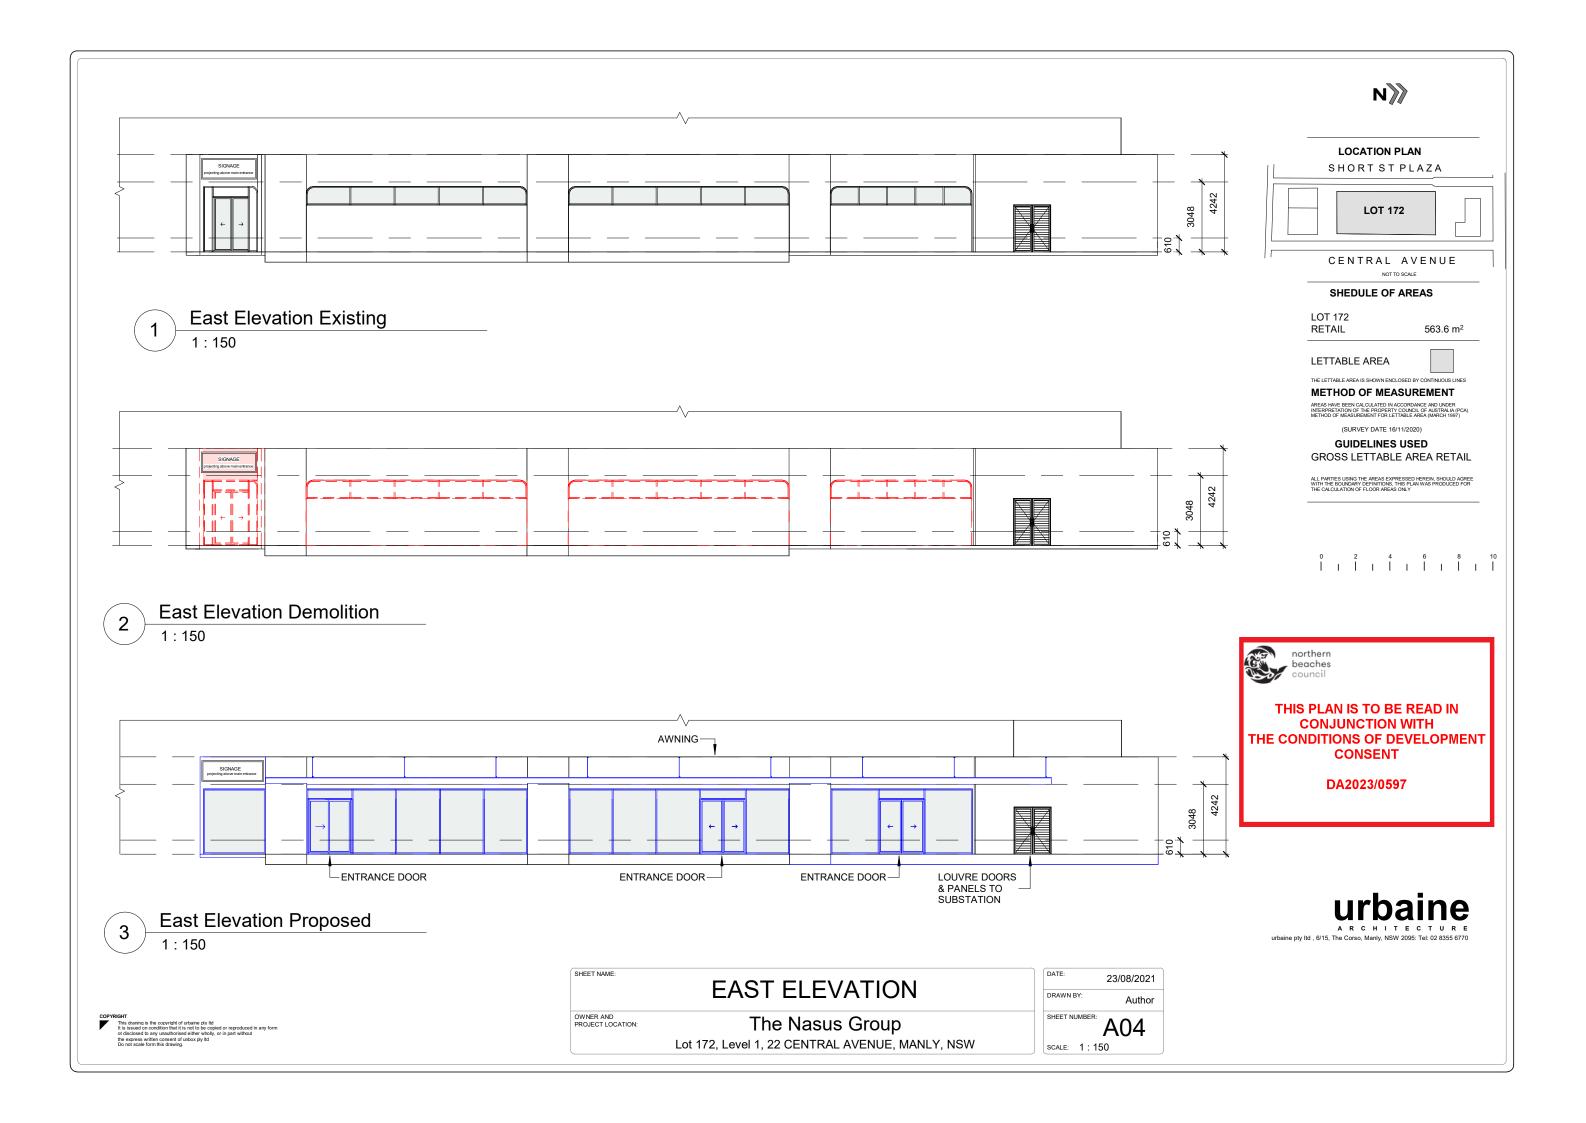

## **LOCATION PLAN**

SHORT ST PLAZA

CENTRAL AVENUE

#### SCHEDULE OF AREAS

LOT 172

563.6 m<sup>2</sup>

LETTABLE AREA

THE LETTABLE AREA IS SHOWN ENCLOSED BY CONTINUOUS LINES

#### **METHOD OF MEASUREMENT**

AREAS HAVE BEEN CALCULATED IN ACCORDANCE AND UNDER INTERPRETATION OF THE PROPERTY COUNCIL OF AUSTRALIA (PCA) METHOD OF MEASUREMENT FOR LETTABLE AREA (MARCH 1997)

## **GUIDELINES USED** GROSS LETTABLE AREA RETAIL

ALL PARTIES USING THE AREAS EXPRESSED HEREIN, SHOULD AGREE WITH THE BOUNDARY DEFINITIONS, THIS PLAN WAS PRODUCED FOR THE CALCULATION OF FLOOR AREAS ONLY