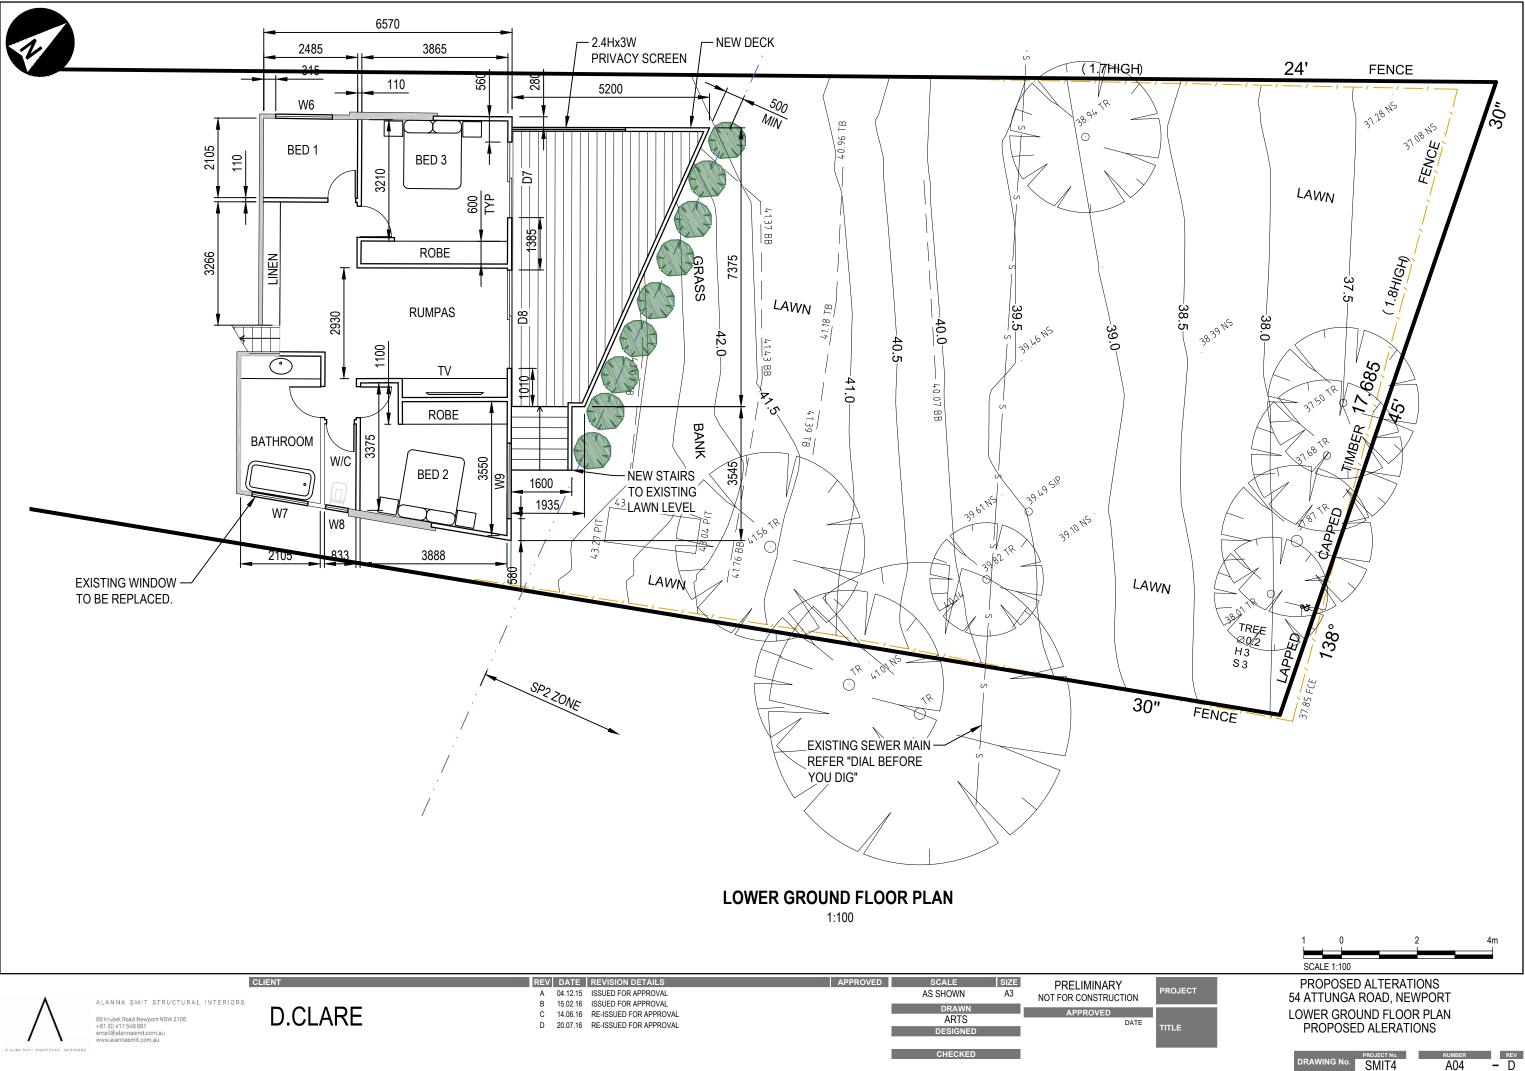

CLIENT REV | DATE | REVISION DETAILS APPROVED SCALE SIZE PRELIMINARY 04.12.15 ISSUED FOR APPROVAL AS SHOWN A3 Α NOT FOR CONSTRUCTION ALANNA SMIT STRUCTURAL INTERIORS B 15.02.16 ISSUED FOR APPROVAL C 14.06.16 RE-ISSUED FOR APPROVAL DRAWN **D.CLARE** APPROVED 88 Irrubel Road Newport N +61 (0) 417 548 887 email@alannasmit.com.a www.alannasmit.com.au ort NSW 2106 ARTS D 20.07.16 RE-ISSUED FOR APPROVAL DATE DESIGNED . t.com.au CHECKED

ALANNA SATT STRUCTURAL INTER





















| WINDOW SCHEDULE |             |            |             |        |                                                             |  |  |  |  |  |
|-----------------|-------------|------------|-------------|--------|-------------------------------------------------------------|--|--|--|--|--|
| MARK            | FRAME (WxH) | FRAME TYPE | GLASS TYPE  | SCREEN | REMARKS                                                     |  |  |  |  |  |
| W1              | 2000 x 600  | TIMBER     | TRANSLUCENT |        | HIGHLIGHT ELECTRONIC LOUVRED<br>WINDOW WITH 150 WIDE BLADES |  |  |  |  |  |
| W2              | 2000 x 600  | TIMBER     | TRANSLUCENT |        | HIGHLIGHT ELECTRONIC LOUVREI<br>WINDOW WITH 150 WIDE BLADES |  |  |  |  |  |
| W3              | 700 x 1200  | TIMBER     | TR