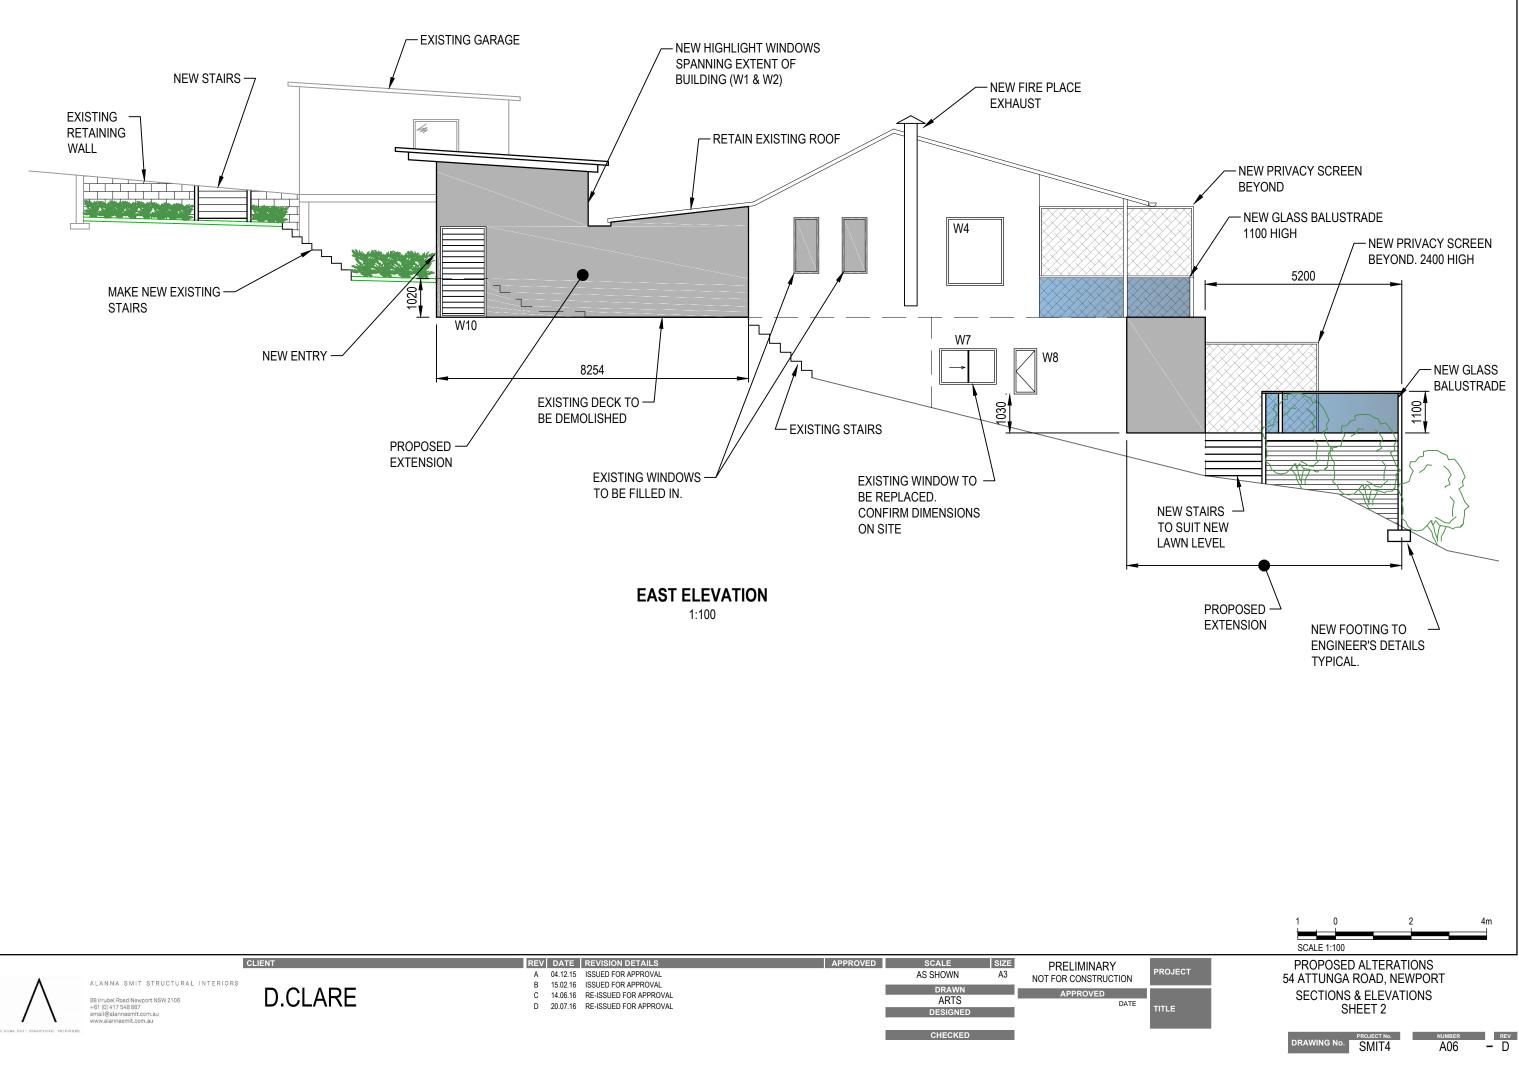

CLIENT REV | DATE | REVISION DETAILS APPROVED SCALE SIZE PRELIMINARY 04.12.15 ISSUED FOR APPROVAL AS SHOWN A3 Α NOT FOR CONSTRUCTION ALANNA SMIT STRUCTURAL INTERIORS B 15.02.16 ISSUED FOR APPROVAL C 14.06.16 RE-ISSUED FOR APPROVAL DRAWN **D.CLARE** APPROVED 88 Irrubel Road Newport N +61 (0) 417 548 887 email@alannasmit.com.a www.alannasmit.com.au ort NSW 2106 ARTS D 20.07.16 RE-ISSUED FOR APPROVAL DATE DESIGNED . t.com.au CHECKED

ALANNA SATT STRUCTURAL INTER





















| WINDOW SCHEDULE |             |            |             |        |                                                             |  |  |  |  |  |
|-----------------|-------------|------------|-------------|--------|-------------------------------------------------------------|--|--|--|--|--|
| MARK            | FRAME (WxH) | FRAME TYPE | GLASS TYPE  | SCREEN | REMARKS                                                     |  |  |  |  |  |
| W1              | 2000 x 600  | TIMBER     | TRANSLUCENT |        | HIGHLIGHT ELECTRONIC LOUVRED<br>WINDOW WITH 150 WIDE BLADES |  |  |  |  |  |
| W2              | 2000 x 600  | TIMBER     | TRANSLUCENT |        | HIGHLIGHT ELECTRONIC LOUVREI<br>WINDOW WITH 150 WIDE BLADES |  |  |  |  |  |
| W3              | 700 x 1200  | TIMBER     | TRANSL