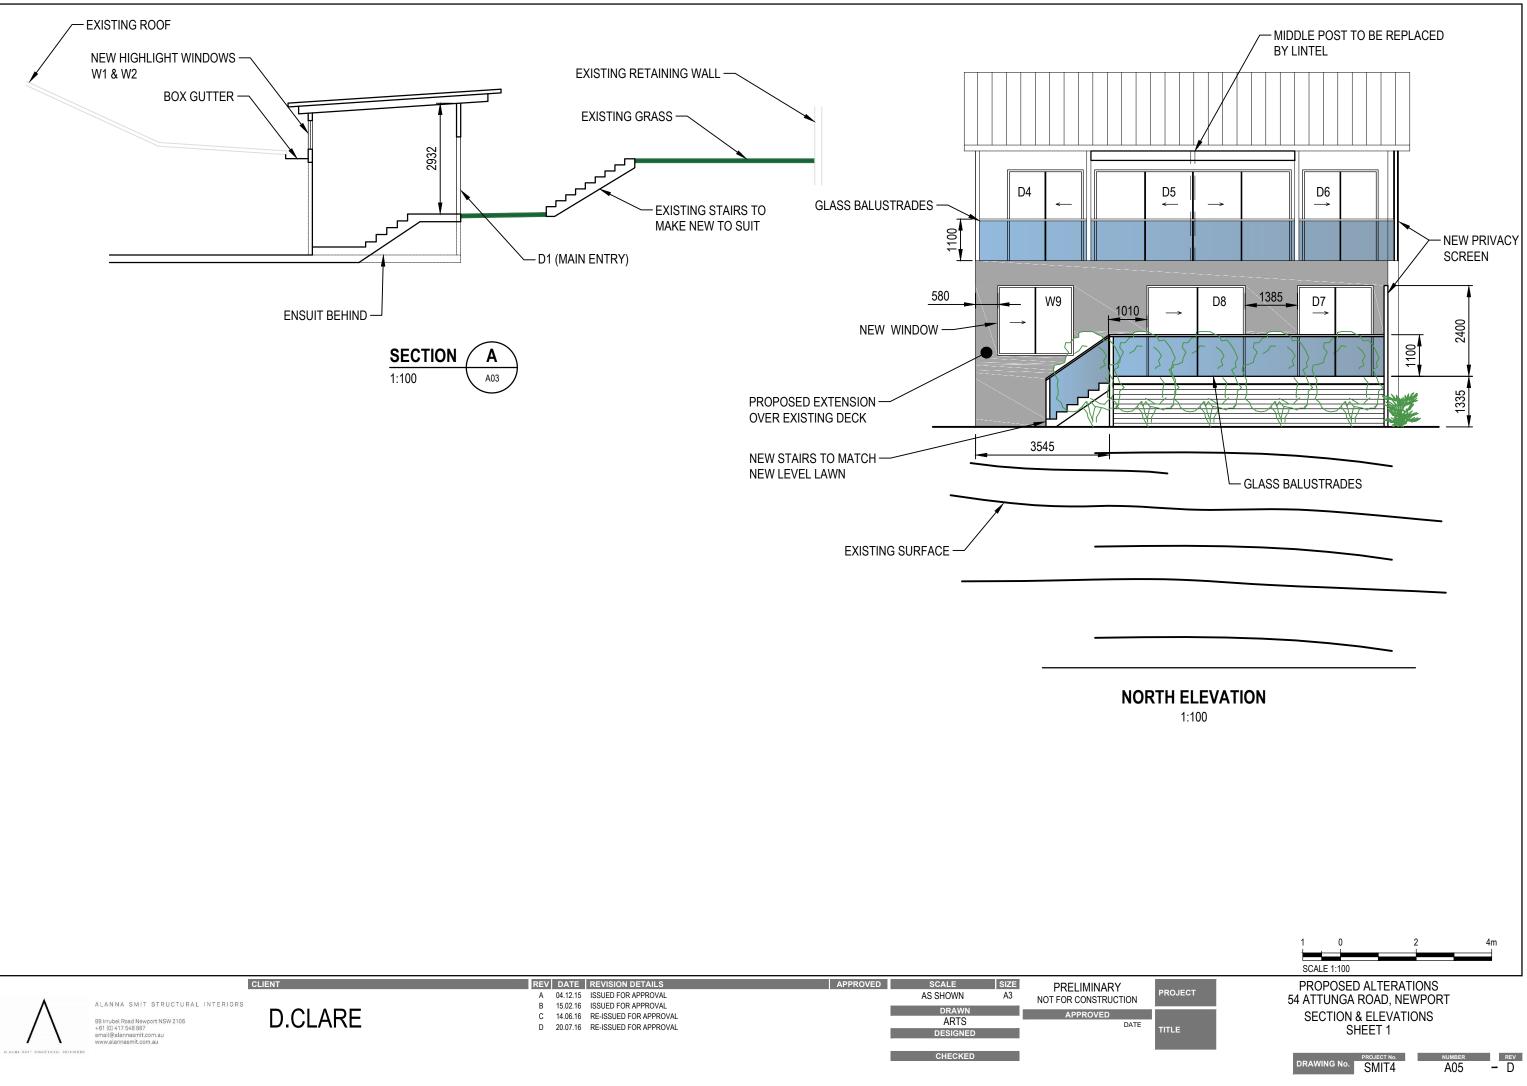

CLIENT REV | DATE | REVISION DETAILS APPROVED SCALE SIZE PRELIMINARY 04.12.15 ISSUED FOR APPROVAL AS SHOWN A3 Α NOT FOR CONSTRUCTION ALANNA SMIT STRUCTURAL INTERIORS B 15.02.16 ISSUED FOR APPROVAL C 14.06.16 RE-ISSUED FOR APPROVAL DRAWN **D.CLARE** APPROVED 88 Irrubel Road Newport N +61 (0) 417 548 887 email@alannasmit.com.a www.alannasmit.com.au ort NSW 2106 ARTS D 20.07.16 RE-ISSUED FOR APPROVAL DATE DESIGNED . t.com.au CHECKED

ALANNA SATT STRUCTURAL INTER





















| WINDOW SCHEDULE |             |            |             |        |                                                             |  |  |  |  |  |
|-----------------|-------------|------------|-------------|--------|-------------------------------------------------------------|--|--|--|--|--|
| MARK            | FRAME (WxH) | FRAME TYPE | GLASS TYPE  | SCREEN | REMARKS                                                     |  |  |  |  |  |
| W1              | 2000 x 600  | TIMBER     | TRANSLUCENT |        | HIGHLIGHT ELECTRONIC LOUVRED<br>WINDOW WITH 150 WIDE BLADES |  |  |  |  |  |
| W2              | 2000 x 600  | TIMBER     | TRANSLUCENT |        | HIGHLIGHT ELECTRONIC LOUVREI<br>WINDOW WITH 150 WIDE BLADES |  |  |  |  |  |
| W3              | 700 x 1200  | TIMBER     | TRAN