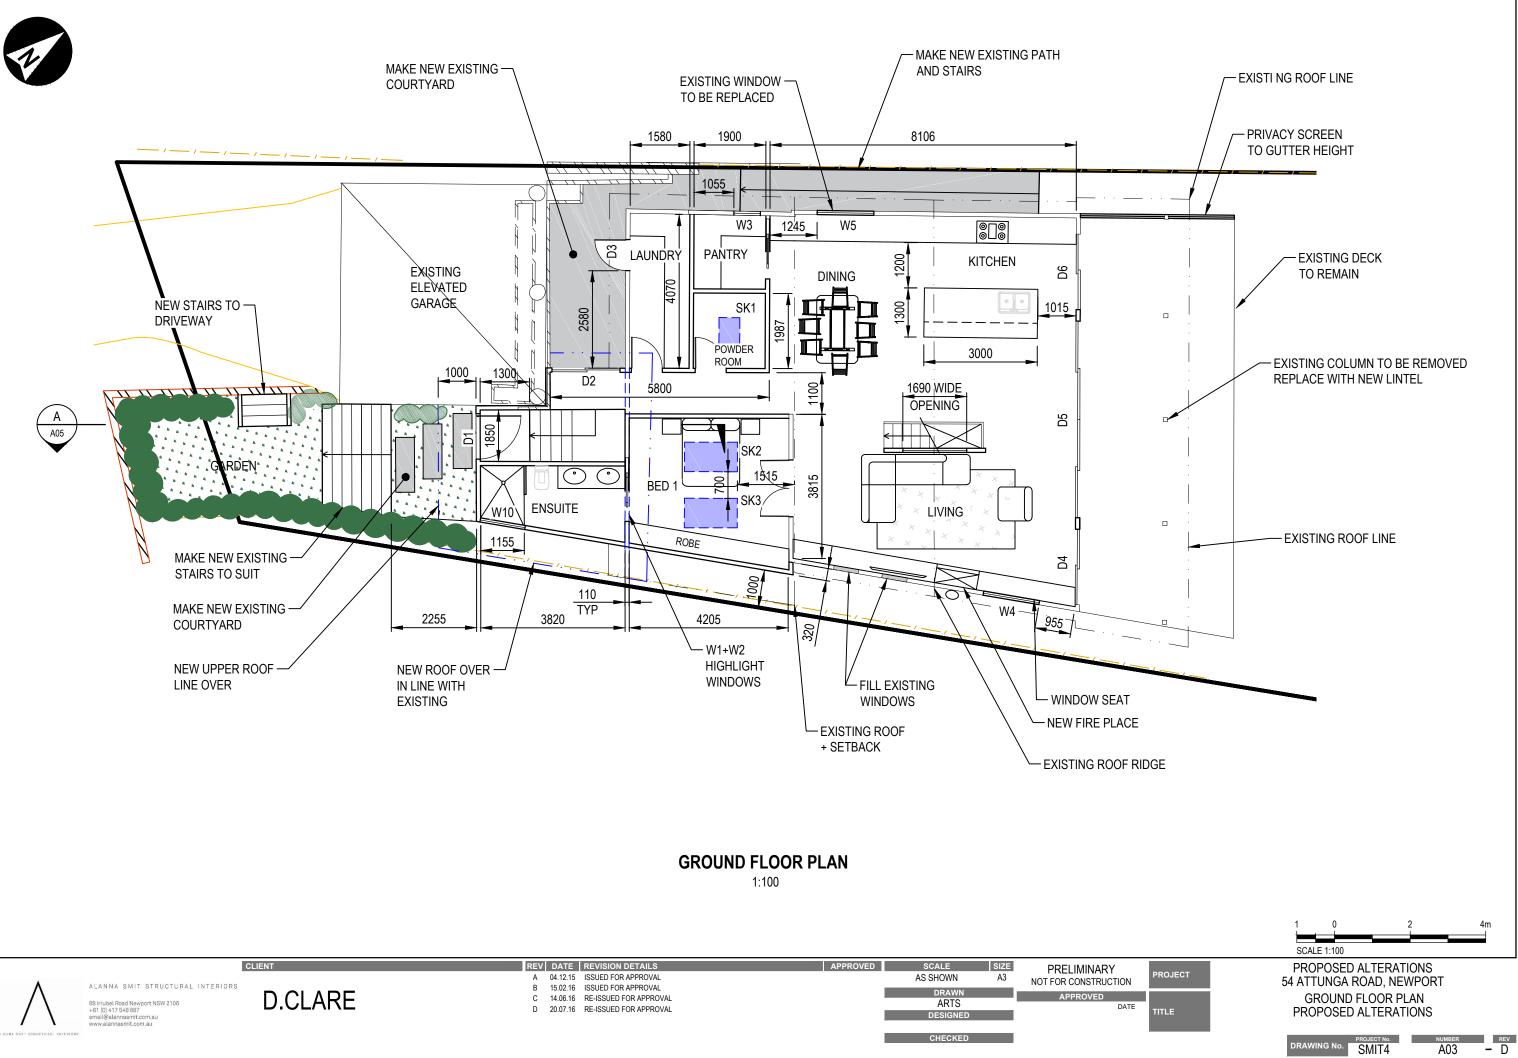

CLIENT REV | DATE | REVISION DETAILS APPROVED SCALE SIZE PRELIMINARY 04.12.15 ISSUED FOR APPROVAL AS SHOWN A3 Α NOT FOR CONSTRUCTION ALANNA SMIT STRUCTURAL INTERIORS B 15.02.16 ISSUED FOR APPROVAL C 14.06.16 RE-ISSUED FOR APPROVAL DRAWN **D.CLARE** APPROVED 88 Irrubel Road Newport N +61 (0) 417 548 887 email@alannasmit.com.a www.alannasmit.com.au ort NSW 2106 ARTS D 20.07.16 RE-ISSUED FOR APPROVAL DATE DESIGNED . t.com.au CHECKED

ALANNA SATT STRUCTURAL INTER





















| WINDOW SCHEDULE |             |            |             |        |                                                             |  |  |  |  |  |
|-----------------|-------------|------------|-------------|--------|-------------------------------------------------------------|--|--|--|--|--|
| MARK            | FRAME (WxH) | FRAME TYPE | GLASS TYPE  | SCREEN | REMARKS                                                     |  |  |  |  |  |
| W1              | 2000 x 600  | TIMBER     | TRANSLUCENT |        | HIGHLIGHT ELECTRONIC LOUVRED<br>WINDOW WITH 150 WIDE BLADES |  |  |  |  |  |
| W2              | 2000 x 600  | TIMBER     | TRANSLUCENT |        | HIGHLIGHT ELECTRONIC LOUVREI<br>WINDOW WITH 150 WIDE BLADES |  |  |  |  |  |
| W3              | 700 x 1200  | TIMBER     |