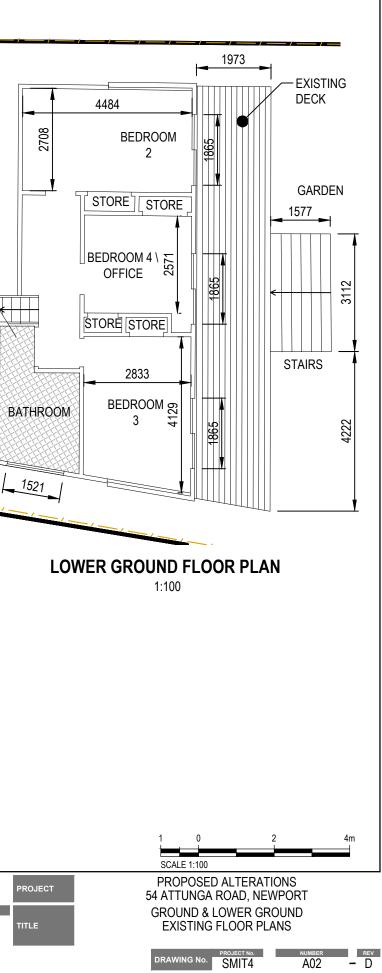

CLIENT REV | DATE | REVISION DETAILS APPROVED SCALE SIZE PRELIMINARY 04.12.15 ISSUED FOR APPROVAL AS SHOWN A3 Α NOT FOR CONSTRUCTION ALANNA SMIT STRUCTURAL INTERIORS B 15.02.16 ISSUED FOR APPROVAL C 14.06.16 RE-ISSUED FOR APPROVAL DRAWN **D.CLARE** APPROVED 88 Irrubel Road Newport N +61 (0) 417 548 887 email@alannasmit.com.a www.alannasmit.com.au ort NSW 2106 ARTS D 20.07.16 RE-ISSUED FOR APPROVAL DATE DESIGNED . t.com.au CHECKED

ALANNA SATT STRUCTURAL INTER





















| WINDOW SCHEDULE |             |            |             |        |                                                             |  |  |  |  |  |
|-----------------|-------------|------------|-------------|--------|-------------------------------------------------------------|--|--|--|--|--|
| MARK            | FRAME (WxH) | FRAME TYPE | GLASS TYPE  | SCREEN | REMARKS                                                     |  |  |  |  |  |
| W1              | 2000 x 600  | TIMBER     | TRANSLUCENT |        | HIGHLIGHT ELECTRONIC LOUVRED<br>WINDOW WITH 150 WIDE BLADES |  |  |  |  |  |
| W2              | 2000 x 600  | TIMBER     | TRANSLUCENT |        | HIGHLIGHT ELECTRONIC LOUVREI<br>WINDOW WITH 150 WIDE BLADES |  |  |  |  |  |
| W3              | 700 x 1200  | TIMBER