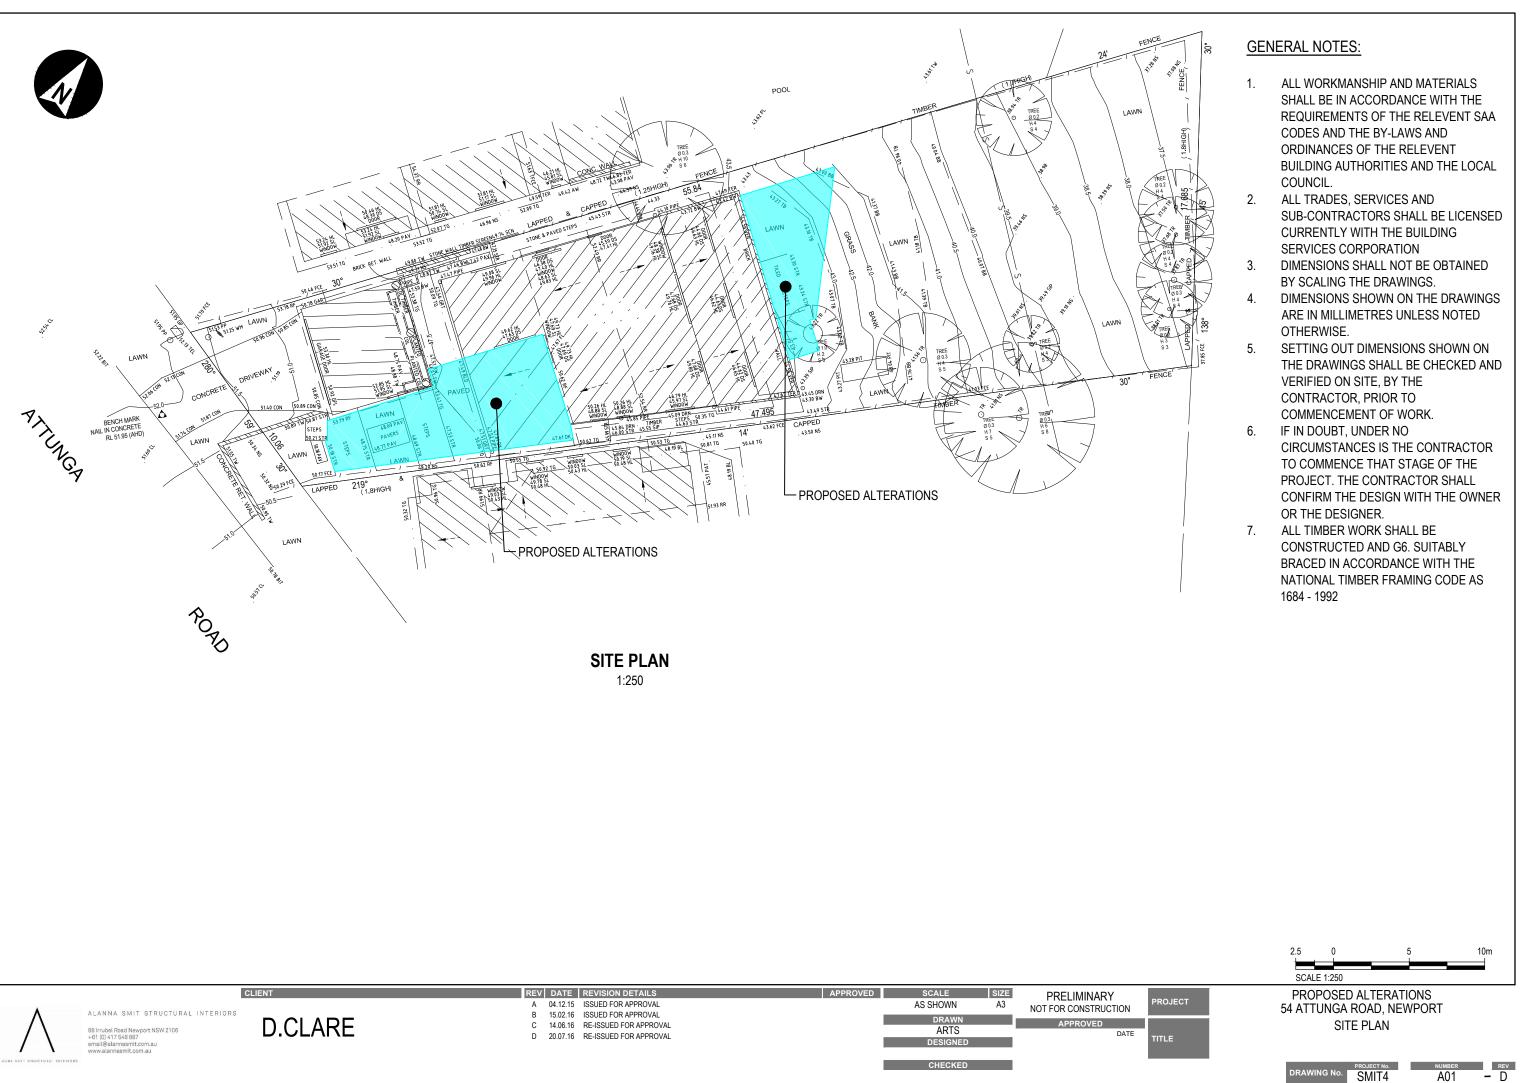

CLIENT REV | DATE | REVISION DETAILS APPROVED SCALE SIZE PRELIMINARY 04.12.15 ISSUED FOR APPROVAL AS SHOWN A3 Α NOT FOR CONSTRUCTION ALANNA SMIT STRUCTURAL INTERIORS B 15.02.16 ISSUED FOR APPROVAL C 14.06.16 RE-ISSUED FOR APPROVAL DRAWN **D.CLARE** APPROVED 88 Irrubel Road Newport N +61 (0) 417 548 887 email@alannasmit.com.a www.alannasmit.com.au ort NSW 2106 ARTS D 20.07.16 RE-ISSUED FOR APPROVAL DATE DESIGNED . t.com.au CHECKED

ALANNA SATT STRUCTURAL INTER





















| WINDOW SCHEDULE |             |            |             |        |                                                             |  |  |  |  |  |
|-----------------|-------------|------------|-------------|--------|-------------------------------------------------------------|--|--|--|--|--|
| MARK