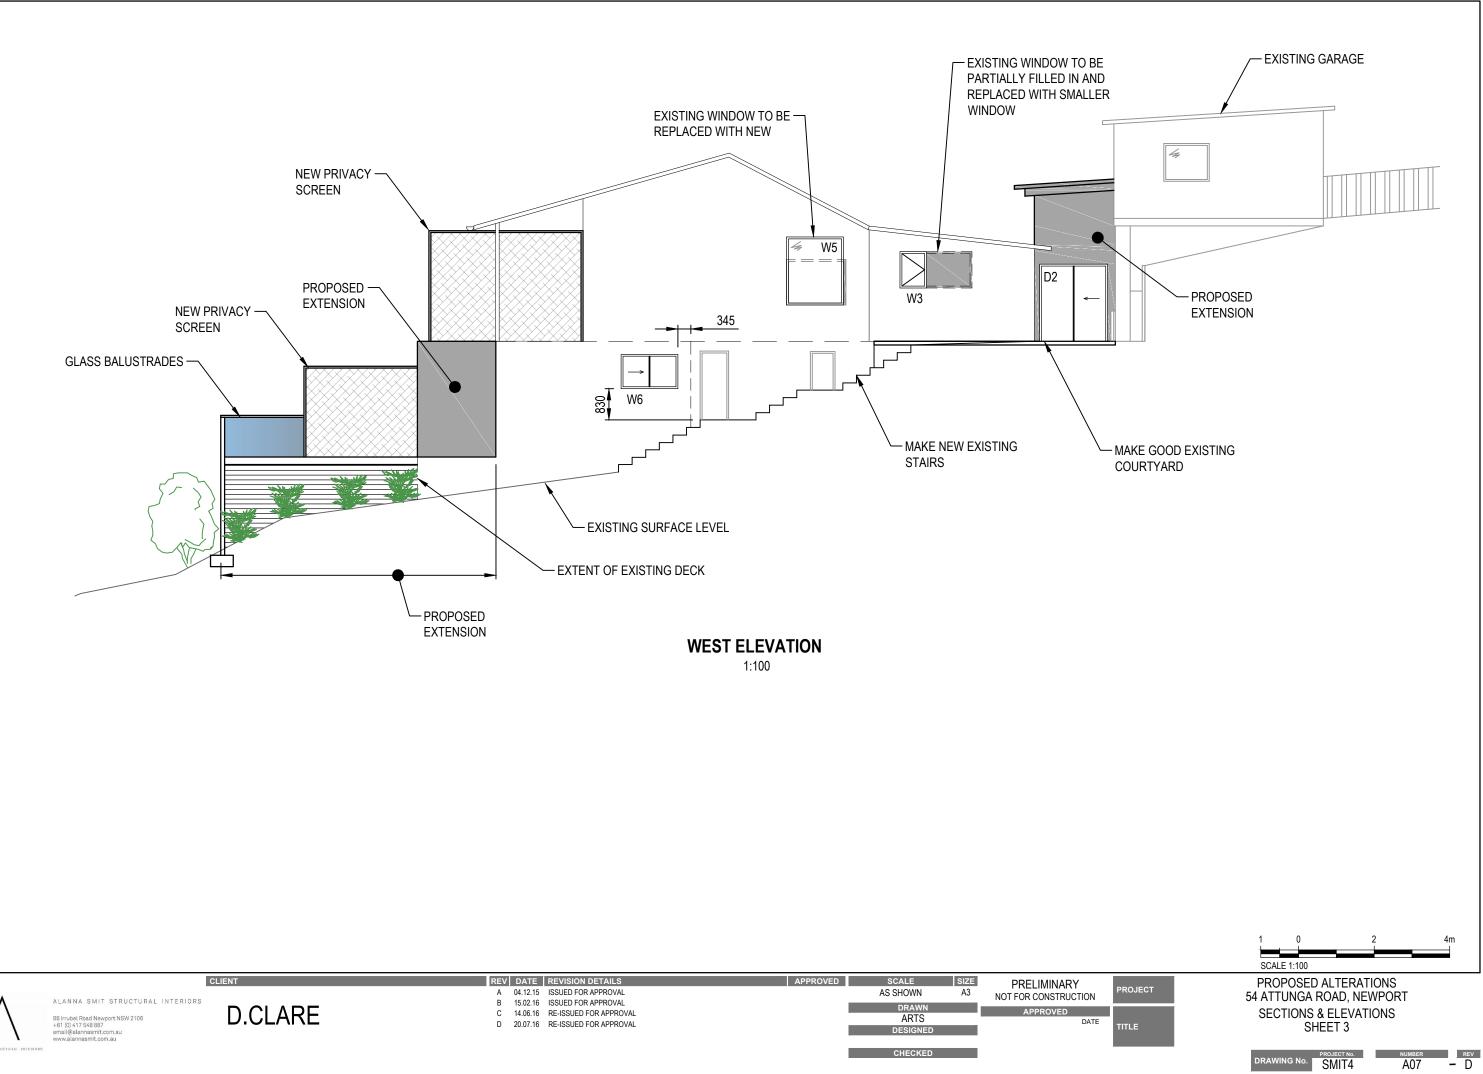

ALANNA SATT STRUCTURAL INTER

| WINDOW SCHEDULE |             |            |             |        |                                                             |  |  |  |  |  |
|-----------------|-------------|------------|-------------|--------|-------------------------------------------------------------|--|--|--|--|--|
| MARK            | FRAME (WxH) | FRAME TYPE | GLASS TYPE  | SCREEN | REMARKS                                                     |  |  |  |  |  |
| W1              | 2000 x 600  | TIMBER     | TRANSLUCENT |        | HIGHLIGHT ELECTRONIC LOUVRED<br>WINDOW WITH 150 WIDE BLADES |  |  |  |  |  |
| W2              | 2000 x 600  | TIMBER     | TRANSLUCENT |        | HIGHLIGHT ELECTRONIC LOUVREI<br>WINDOW WITH 150 WIDE BLADES |  |  |  |  |  |
| W3              | 700 x 1200  | TIMBER     | TRANSLUCENT | YES    | SIDE HUNG                                                   |  |  |  |  |  |
| W4              | 1500 x 1800 | TIMBER     | CLEAR       |        | FIXED PANEL                                                 |  |  |  |  |  |
| W5              | 1500 x 1800 | TIMBER     | CLEAR       |        | FIXED PANEL                                                 |  |  |  |  |  |
| W6              | 1500 x 900  | TIMBER     | CLEAR       | YES    | SLIDING -                                                   |  |  |  |  |  |
| W7              | 1500 x 1200 | TIMBER     | TRANSLUCENT | YES    |                                                             |  |  |  |  |  |
| W8              | 600 x 1200  | TIMBER     | TRANSLUCENT | YES    | SIDE HUNG                                                   |  |  |  |  |  |
| W9              | 2000 x 1800 | TIMBER     | CLEAR       | YES    | SLIDING -                                                   |  |  |  |  |  |
| W10             | 1200 x 2400 | TIMBER     | TRANSLUCENT | YES    | LOUVRED WINDOW WITH 150 WID<br>BLADES                       |  |  |  |  |  |
| SK1             | 700x550     |            | CLEAR       |        | SKYLIGHT IN CENTRED IN<br>POWDER ROOM                       |  |  |  |  |  |
| SK2             | 1400x780    |            | CLEAR       |        | SKYLIGHT IN BEDROOM 1                                       |  |  |  |  |  |
| SK3             | 1400x780    |            | CLEAR       |        | SKYLIGHT IN BEDROOM 1                                       |  |  |  |  |  |

| DOOR SCHEDULE |             |            |            |        |                  |          |  |  |  |  |
|---------------|-------------|------------|------------|--------|------------------|----------|--|--|--|--|
| MARK          | FRAME (WxH) | FRAME TYPE | GLASS TYPE | SCREEN | REMARKS          |          |  |  |  |  |
| D1            | 1150X2400   | STEEL      | CLEAR      |        | LHS - PIVOT DOOR | Ļ        |  |  |  |  |
| D2            | 1800x2200   | TIMBER     | CLEAR      | YES    | SLIDING DOOR     | <b>~</b> |  |  |  |  |
| D3            | 800x2200    | TIMBER     | CLEAR      |        |                  |          |  |  |  |  |
| D4            | 2000 x 2400 | TIMBER     | CLEAR      | YES    | SLIDING DOOR     | <b>~</b> |  |  |  |  |
| D5            | 5200 x 2400 | TIMBER     | CLEAR      | YES    | SLIDING DOOR     | ← →      |  |  |  |  |
| D6            | 2000 x 2400 | TIMBER     | CLEAR      | YES    | SLIDING DOOR     | <b>→</b> |  |  |  |  |
| D7            | 2000 x 2400 | TIMBER     | CLEAR      | YES    | SLIDING DOOR     | <b>→</b> |  |  |  |  |
| D8            | 2600 x 2400 | TIMBER     | CLEAR      | YES    | SLIDING DOOR     | <b>→</b> |  |  |  |  |