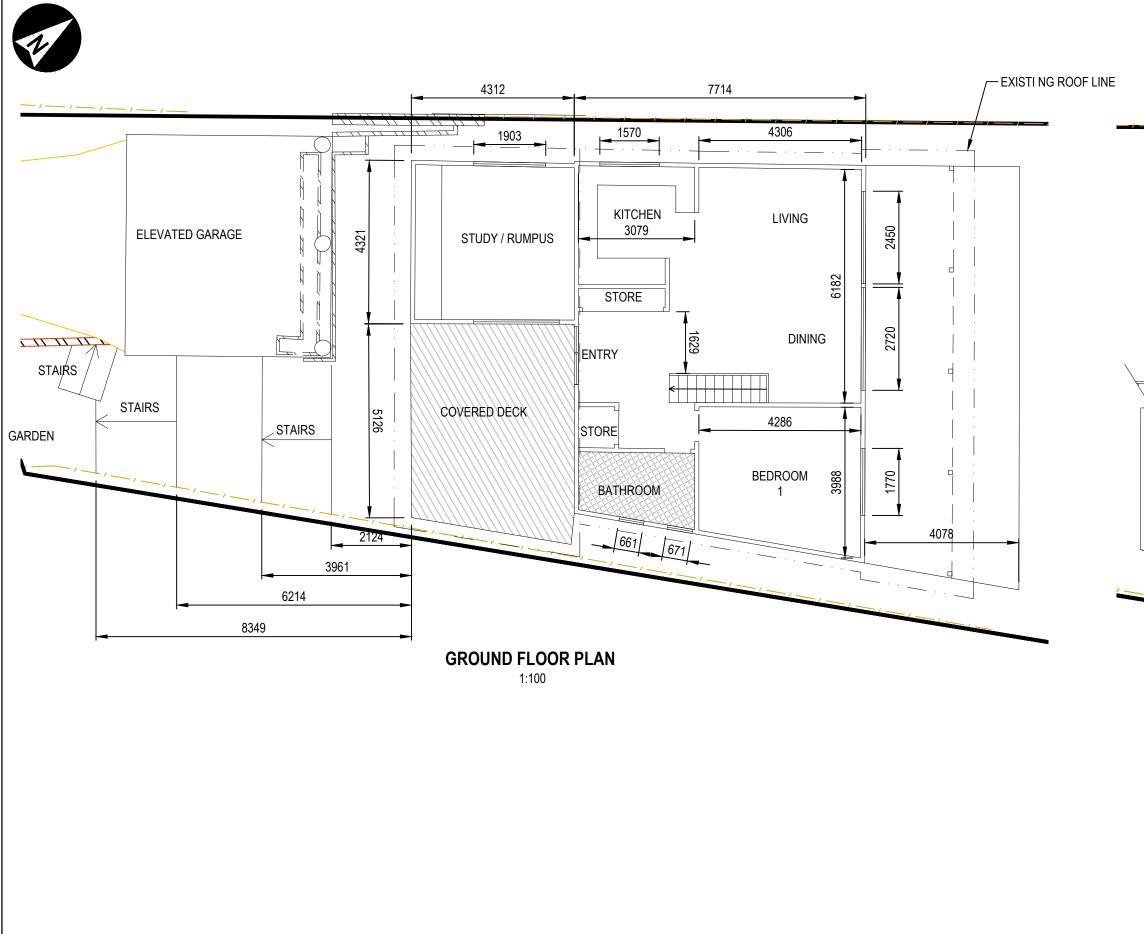

CLIENT REV | DATE | REVISION DETAILS APPROVED SCALE SIZE PRELIMINARY 04.12.15 ISSUED FOR APPROVAL AS SHOWN A3 Α NOT FOR CONSTRUCTION ALANNA SMIT STRUCTURAL INTERIORS B 15.02.16 ISSUED FOR APPROVAL C 14.06.16 RE-ISSUED FOR APPROVAL DRAWN **D.CLARE** APPROVED 88 Irrubel Road Newport N +61 (0) 417 548 887 email@alannasmit.com.a www.alannasmit.com.au ort NSW 2106 ARTS D 20.07.16 RE-ISSUED FOR APPROVAL DATE DESIGNED . t.com.au CHECKED

ALANNA SATT STRUCTURAL INTER





















| WINDOW SCHEDULE |             |            |             |        |                                                             |  |  |  |  |  |
|-----------------|-------------|------------|-------------|--------|-------------------------------------------------------------|--|--|--|--|--|
| MARK            |