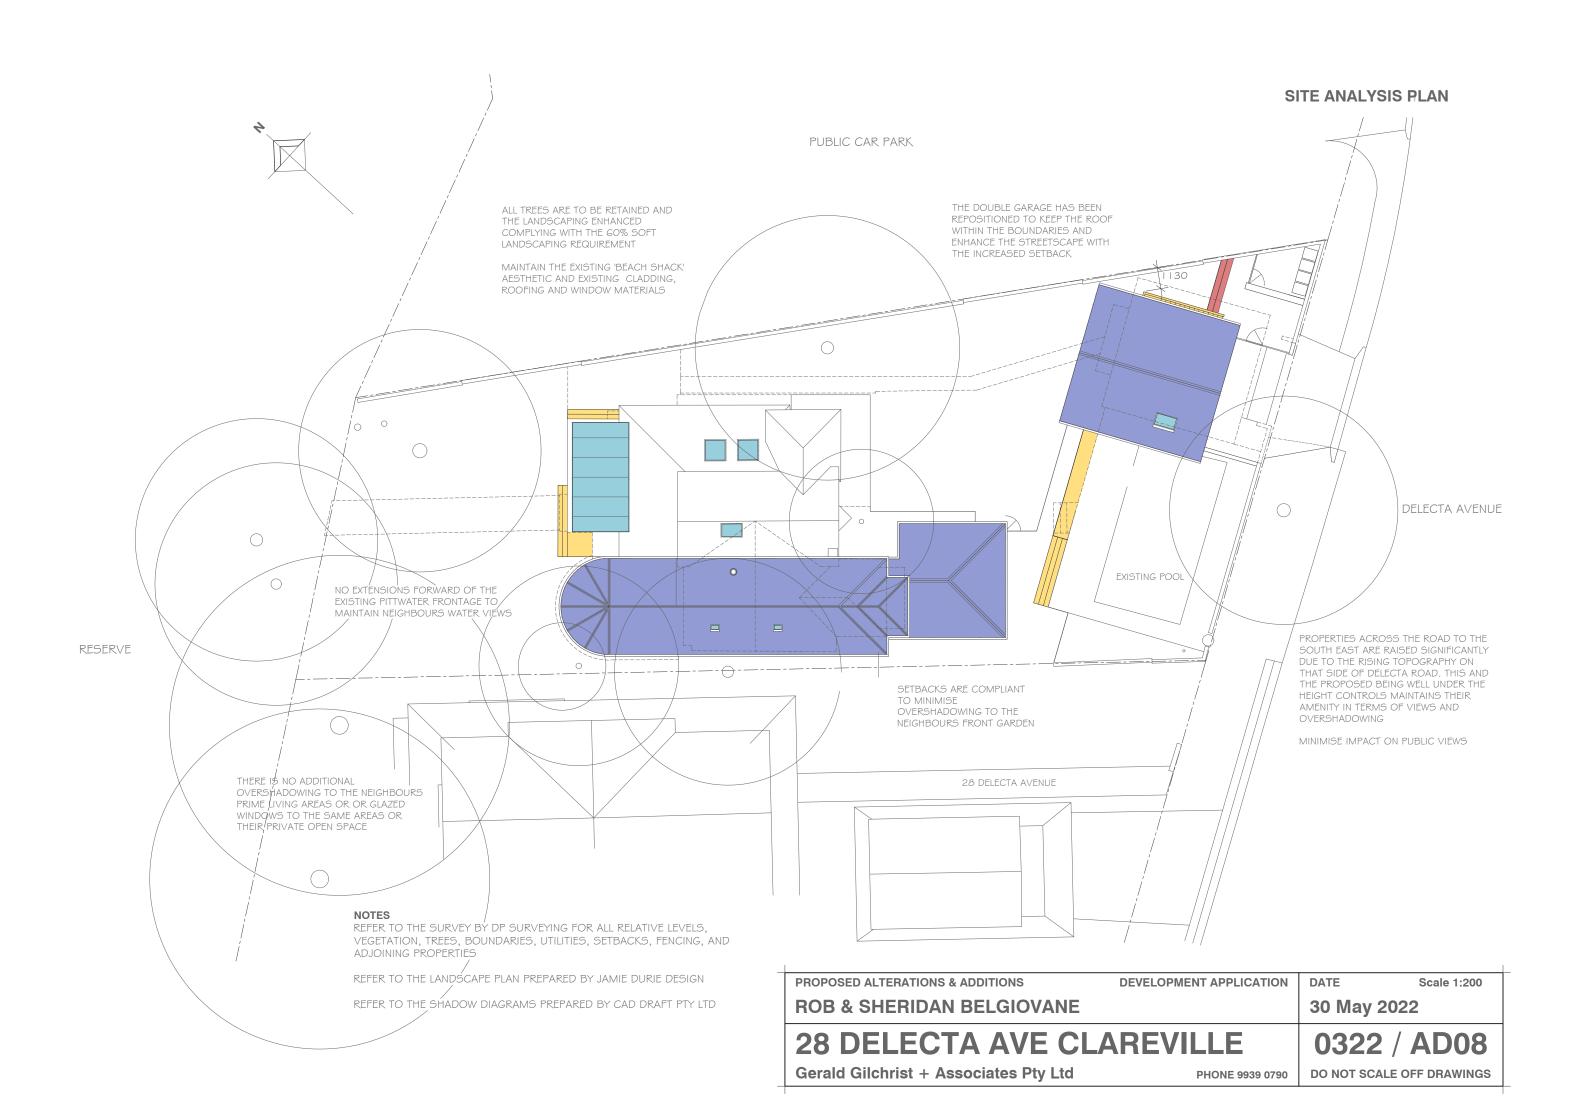

#### NOTES

ALL NEW WINDOWS IN CEDAR PRIMED AND PAINTED

ALL GUTTERS TO BE QUAD WITH ROUND DOWNPIPES IN SELECTED COLORBOND

EXTERIOR CLADDING (FLAT SHHEETING WITH STRAPS TO MATCH THE EXISTING

CUSTOM ORB ROOFING IN COLORBOND AS THE EXISTING TO THE GROUND FLOOR ROOF \$ LYSAGHT LONGLINE 305 THE THE FIRST FLOOR ROOF IN COLORBOND TO MATCH THE EXISTING