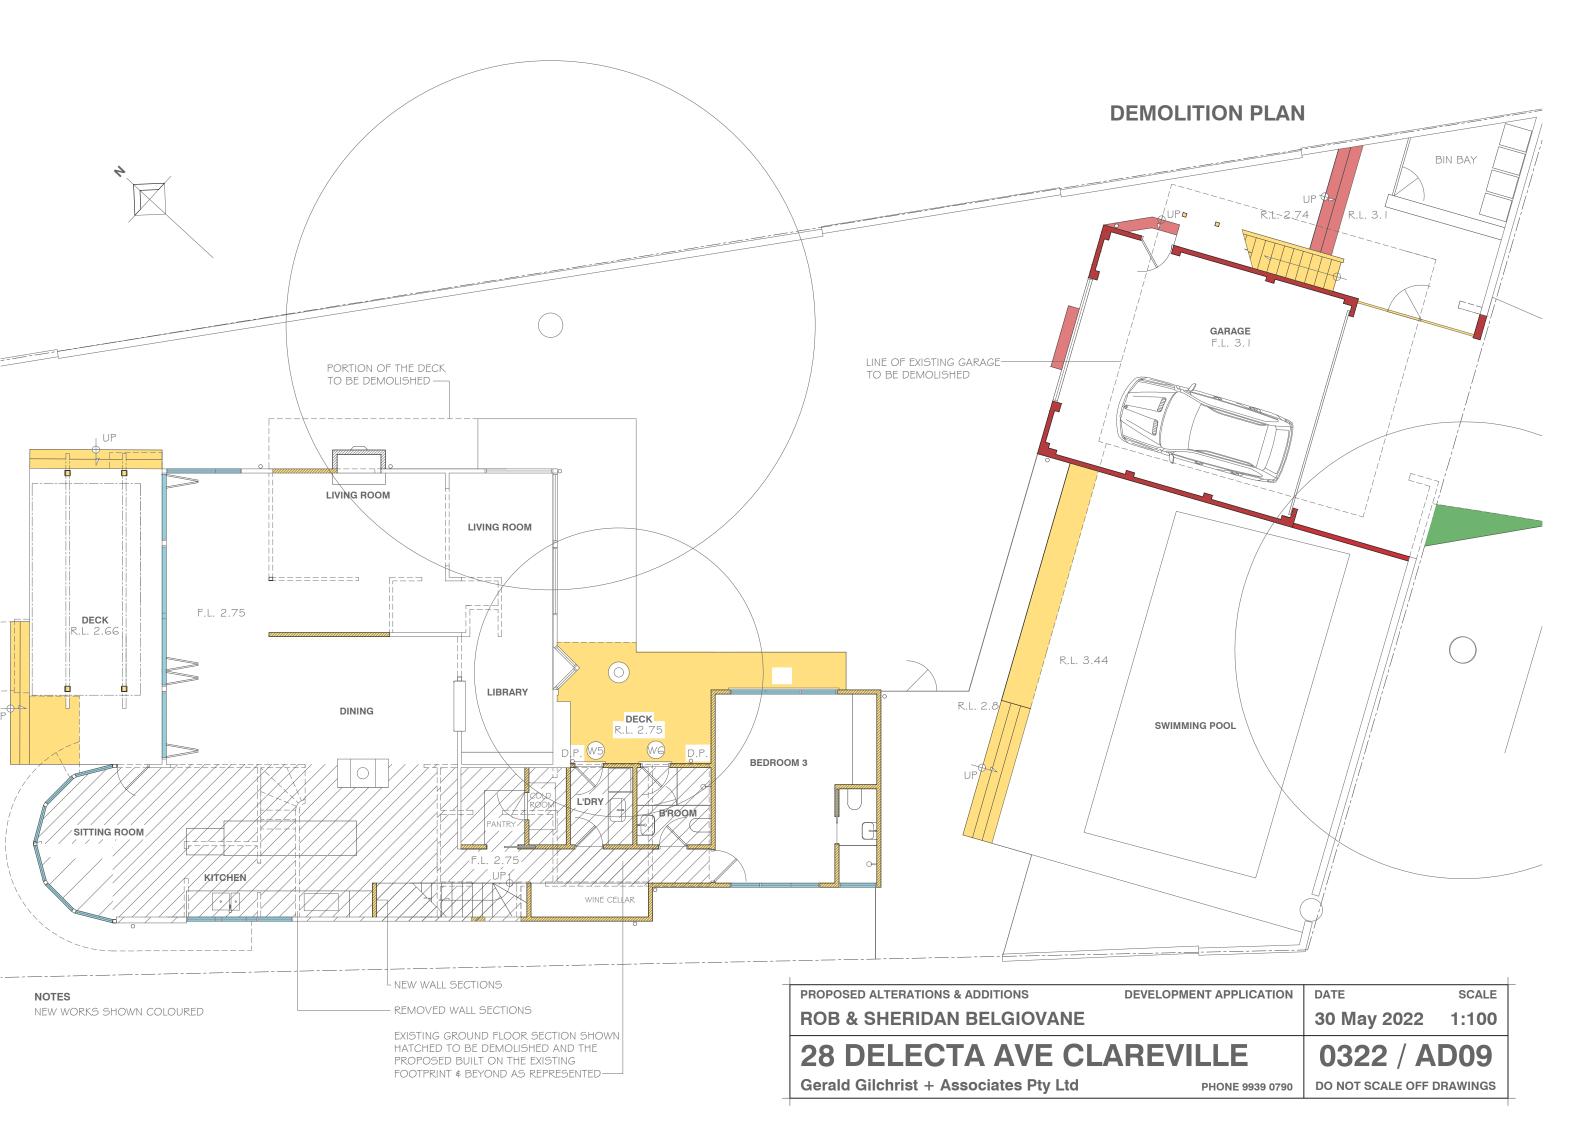

#### NOTES

ALL NEW WINDOWS IN CEDAR PRIMED AND PAINTED

ALL GUTTERS TO BE QUAD WITH ROUND DOWNPIPES IN SELECTED COLORBOND

EXTERIOR CLADDING (FLAT SHHEETING WITH STRAPS TO MATCH THE EXISTING

CUSTOM ORB ROOFING IN COLORBOND AS THE EXISTING TO THE GROUND FLOOR ROOF \$ LYSAGHT LONGLINE 305 THE THE FIRST FLOOR ROOF IN COLORBOND TO MATCH THE EXISTING