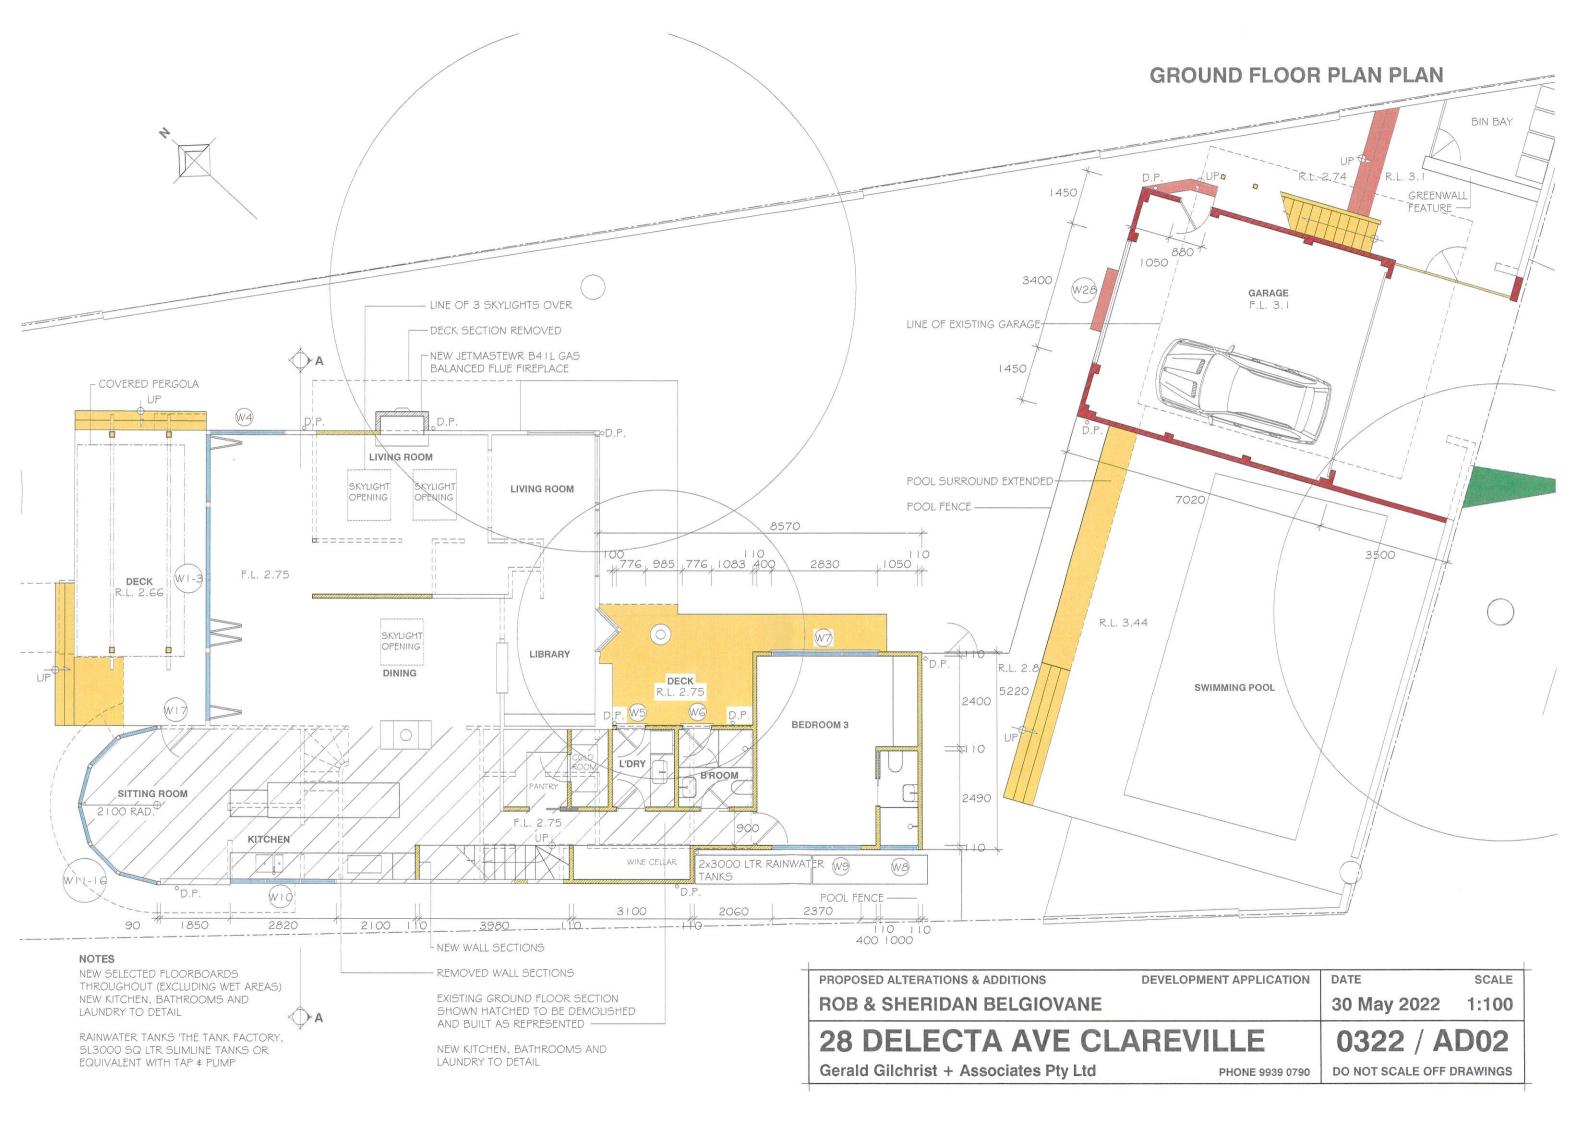

#### NOTES

ALL NEW WINDOWS IN CEDAR PRIMED AND PAINTED

ALL GUTTERS TO BE QUAD WITH ROUND DOWNPIPES IN SELECTED COLORBOND

EXTERIOR CLADDING (FLAT SHHEETING WITH STRAPS TO MATCH THE EXISTING

CUSTOM ORB ROOFING IN COLORBOND AS THE EXISTING TO THE GROUND FLOOR ROOF \$ LYSAGHT LONGLINE 305 THE THE FIRST FLOOR ROOF IN COLORBOND TO MATCH THE EXISTING