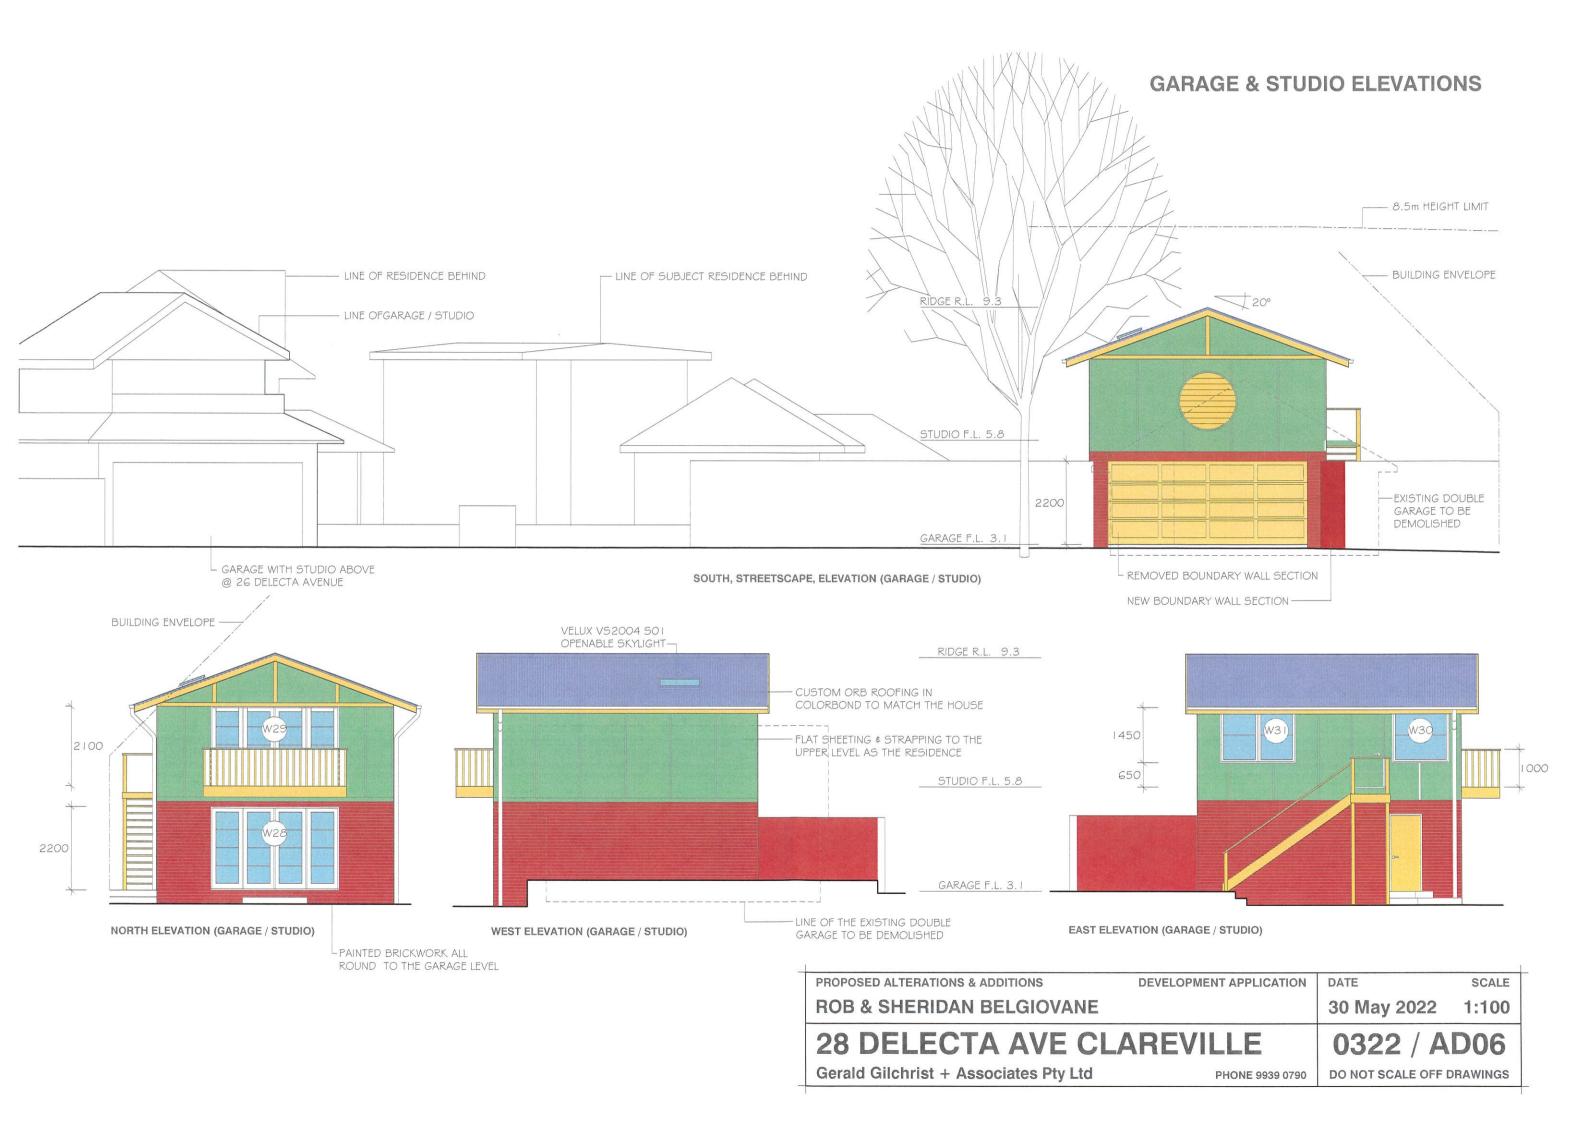

| 1:100              |          |
| 28 DELECTA AVE CLA                    | 0322 / A                | D04                |          |
| Gerald Gilchrist + Associates Pty Ltd | PHONE 9939 0790         | DO NOT SCALE OFF D | PRAWINGS |

## N.W & S.E ELEVATIONS & SECTION AA



NORTH WEST ELEVATION



| PROPOSED ALTERATIONS & ADDITIONS      | DEVELOPMENT APPLICATION | DATE             | SCALE    |
|---------------------------------------|-------------------------|------------------|----------|
| ROB & SHERIDAN BELGIOVANE             |                         | 30 May 2022      | 1:100    |
| 28 DELECTA AVE CLA                    | REVILLE                 | 0322 / A         | D05      |
| Gerald Gilchrist + Associates Pty Ltd | PHONE 9939 0790         | DO NOT SCALE OFF | PRAWINGS |



# **BASI** \*Certificate

Building Sustainability Index www.basix.nsw.gov.au

#### Alterations and Additions

Certificate number: A464147

This certificate confirms that the proposed development will meet the NSW government's requirements for sustainability, if it is built in accordance with the commitments set out below. Terms used in this certificate, or in the commitments, have the meaning given by the document entitled "BASIX Alterations and Additions Definitions" dated 06/10/2017 published by the Department. This document is available at www.basix.nsw.gov.au

Secretary
Date of issue: Thursday, 23, June 2022
To be valid, this certificate must be lodged within 3 months of the date of issue.



| Project name                    | Belgiovanne