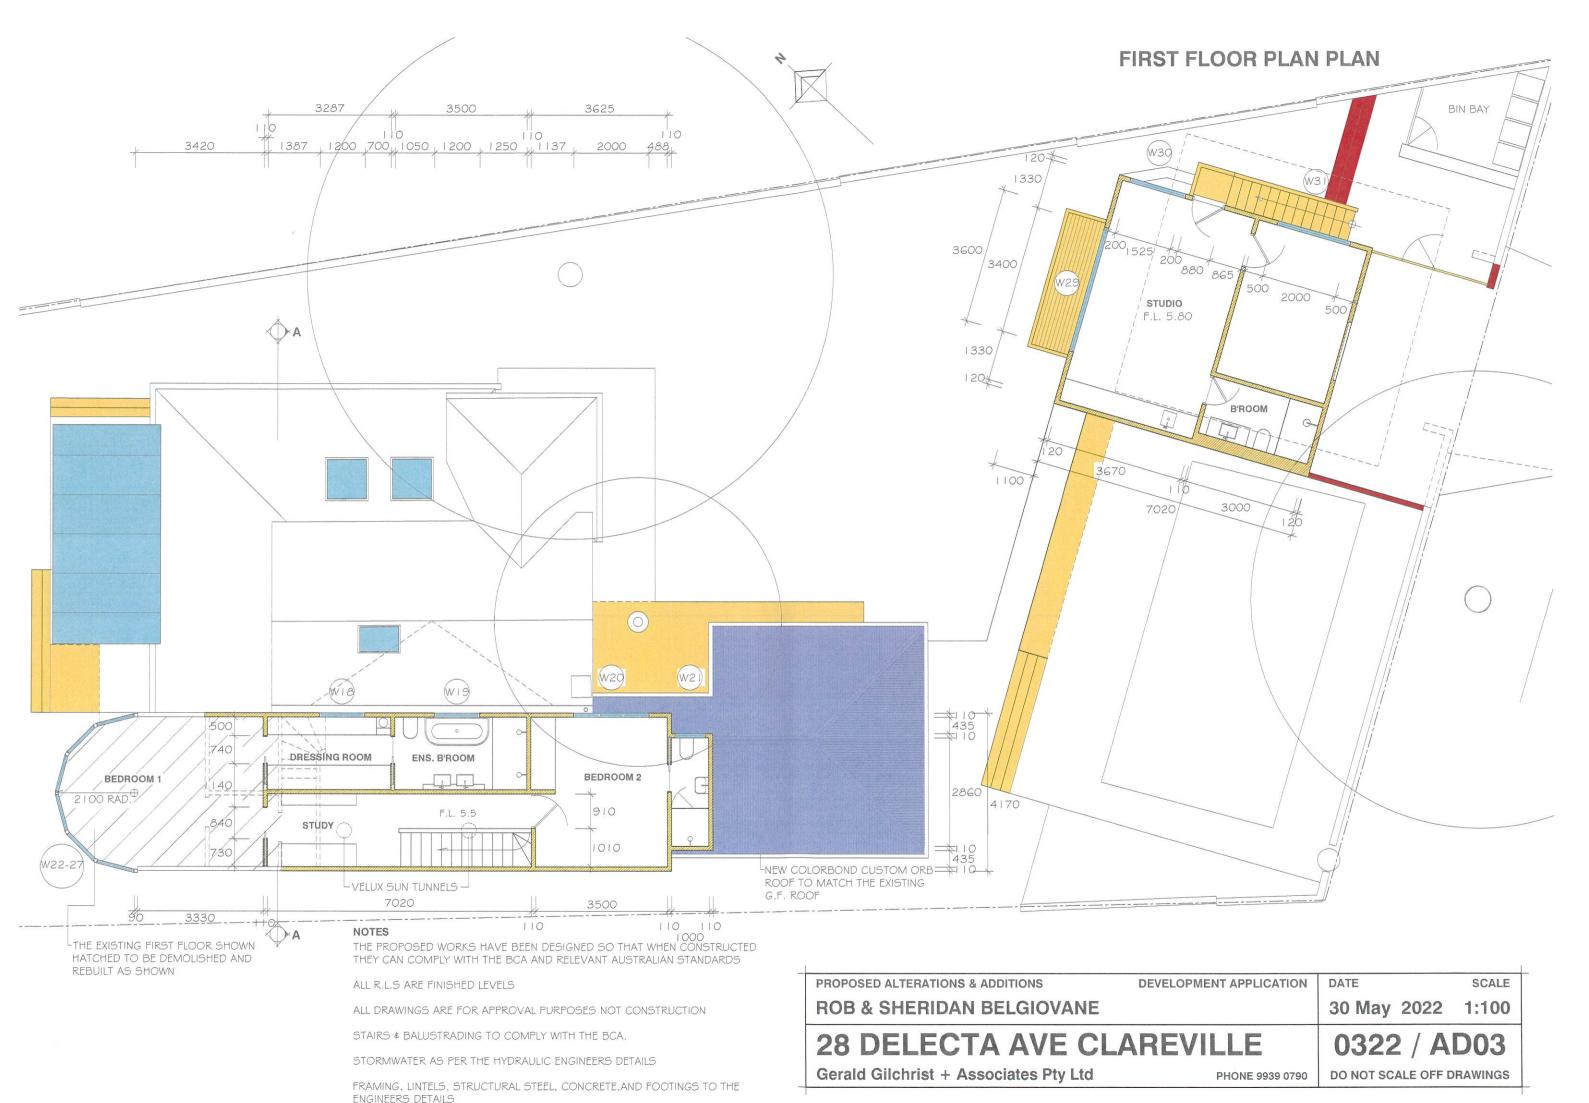

#### NOTES

ALL NEW WINDOWS IN CEDAR PRIMED AND PAINTED

ALL GUTTERS TO BE QUAD WITH ROUND DOWNPIPES IN SELECTED COLORBOND

EXTERIOR CLADDING (FLAT SHHEETING WITH STRAPS TO MATCH THE EXISTING

CUSTOM ORB ROOFING IN COLORBOND AS THE EXISTING TO THE GROUND FLOOR ROOF \$ LYSAGHT LONGLINE 305 THE THE FIRST FLOOR ROOF IN COLORBOND TO MATCH THE EXISTING