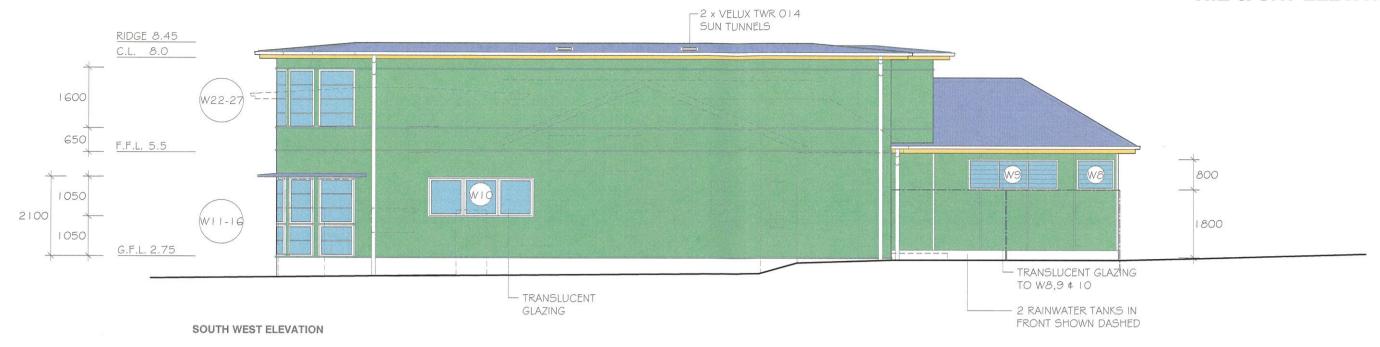

## N.W & S.E ELEVATIONS & SECTION AA

NORTH WEST ELEVATION

| PROPOSED ALTERATIONS & ADDITIONS      | DEVELOPMENT APPLICATION | DATE             | SCALE    |
|---------------------------------------|-------------------------|------------------|----------|
| ROB & SHERIDAN BELGIOVANE             |                         | 30 May 2022      | 1:100    |
| 28 DELECTA AVE CLA                    | REVILLE                 | 0322 / A         | D05      |
| Gerald Gilchrist + Associates Pty Ltd | PHONE 9939 0790         | DO NOT SCALE OFF | PRAWINGS |