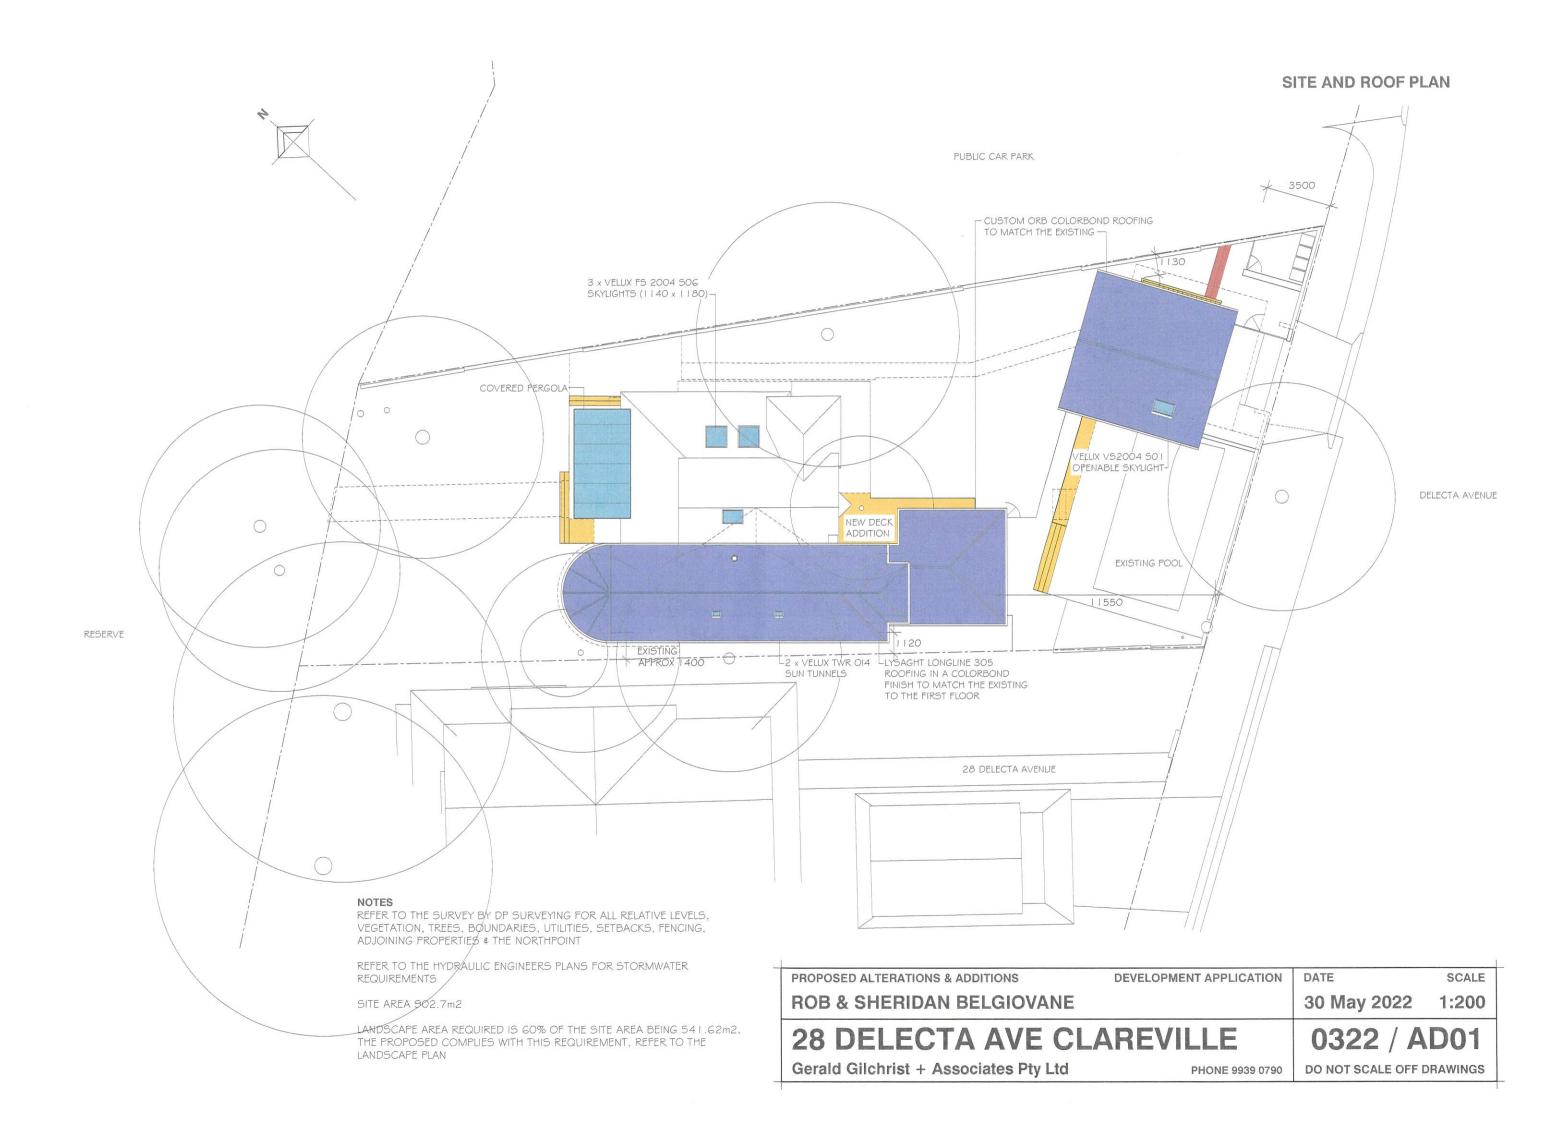

#### NOTES

ALL NEW WINDOWS IN CEDAR PRIMED AND PAINTED

ALL GUTTERS TO BE QUAD WITH ROUND DOWNPIPES IN SELECTED COLORBOND

EXTERIOR CLADDING (FLAT SHHEETING WITH STRAPS TO MATCH THE EXISTING

CUSTOM ORB ROOFING IN COLORBOND AS THE EXISTING TO THE GROUND FLOOR ROOF \$ LYSAGHT LONGLINE 305 THE THE FIRST FLOOR ROOF IN COLORBOND TO MATCH THE EXISTING