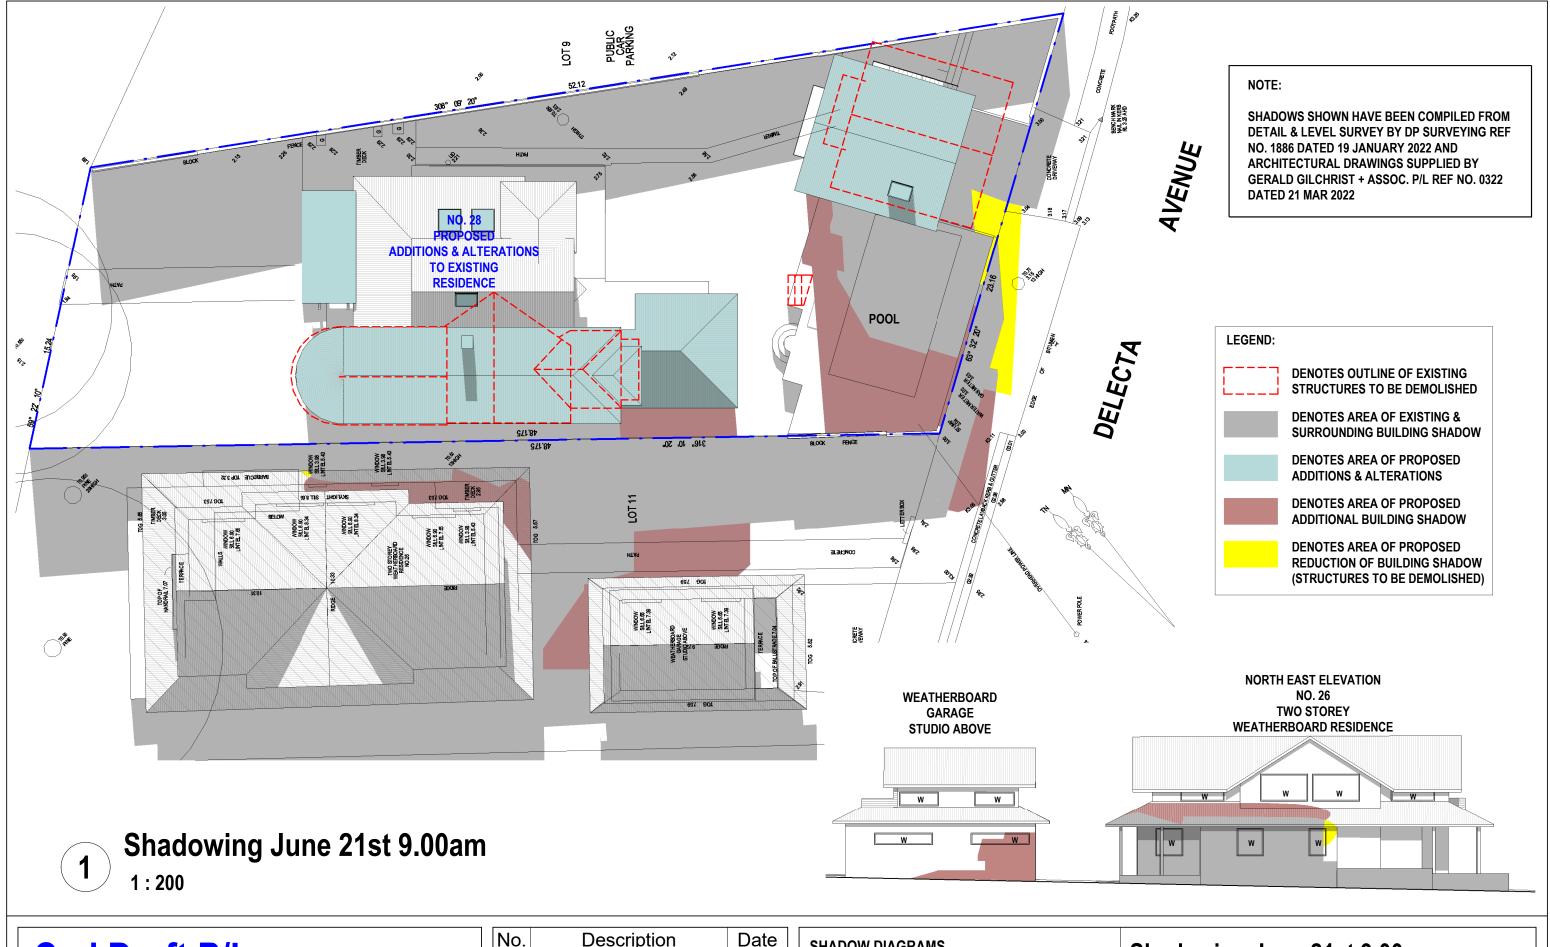

OF THE SITE AREA BEING 541.62m2. DECKING CAN CONTRIBUTE 6% OF THE SITE AREA BEING 54.16.

PATHS UNDER I.Om WIDE CAN BE INCLUDED AS SOFT LANDSCAPE AREA.

AS REPRESENTED WE HAVE HAVE 490.36m2 OF LANDSCAPE AREA PLUS 54.16 ALLOWED FOR DECKS (ACTUAL DECK AREAS 61.39m2) TOTAL 544.52m2 BEING 2.9m2 OVER THE REQUIREMENT

| PROPOSED ALTERATIONS & ADDITIONS      | DEVELOPMENT APPLICATION | DATE             | SCALE   |
|---------------------------------------|-------------------------|------------------|---------|
| ROB & SHERIDAN BELGIOVANE             |                         | 30 May 2022      | 1:200   |
| 28 DELECTA AVE CL                     | 0322 / A                | D10              |         |
| Gerald Gilchrist + Associates Pty Ltd | PHONE 9939 0790         | DO NOT SCALE OFF | RAWINGS |



| <b>Cad Draft</b>                                  | P/L SHADOW ANALYSIS CONSULTANTS |
|---------------------------------------------------|---------------------------------|
| ABN 27 083 288 153                                | PH: 9555 8545                   |
| SUITE 1, 505 BALMAIN ROAD,<br>LILYFIELD, NSW 2040 | info@caddraftnsw.com.au         |

| Description | Date        |
|-------------|-------------|
|             |             |
|             |             |
|             |             |
|             |             |
|             |             |
|             | Description |

SHADOW DIAGRAMS
No. 28 DELECTA AVENUE
CLAREVILLE

CLIENT: ROB & SHERIDAN BELGIOVANE

| Shadowing June 21st 9.00am |          |             |         |
|----------------------------|----------|------------