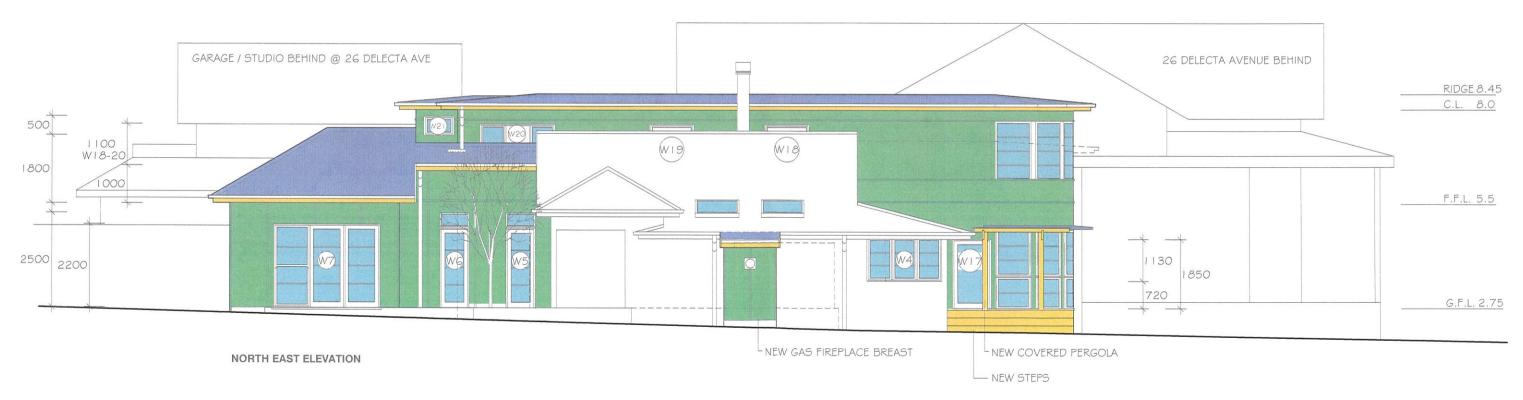

#### NOTES

ALL NEW WINDOWS IN CEDAR PRIMED AND PAINTED

ALL GUTTERS TO BE QUAD WITH ROUND DOWNPIPES IN SELECTED COLORBOND

EXTERIOR CLADDING (FLAT SHHEETING WITH STRAPS TO MATCH THE EXISTING

CUSTOM ORB ROOFING IN COLORBOND AS THE EXISTING TO THE GROUND FLOOR ROOF \$ LYSAGHT LONGLINE 305 THE THE FIRST FLOOR ROOF IN COLORBOND TO MATCH THE EXISTING

| PROPOSED ALTERATIONS & ADDITIONS      | DEVELOPMENT APPLICATION | DATE               | SCALE    |
|---------------------------------------|-------------------------|--------------------|----------|
| ROB & SHERIDAN BELGIOVANE             | 30 May 2022             | 1:100              |          |
| 28 DELECTA AVE CLA                    | 0322 / A                | D04                |          |
| Gerald Gilchrist + Associates Pty Ltd | PHONE 9939 0790         | DO NOT SCALE OFF D | PRAWINGS |