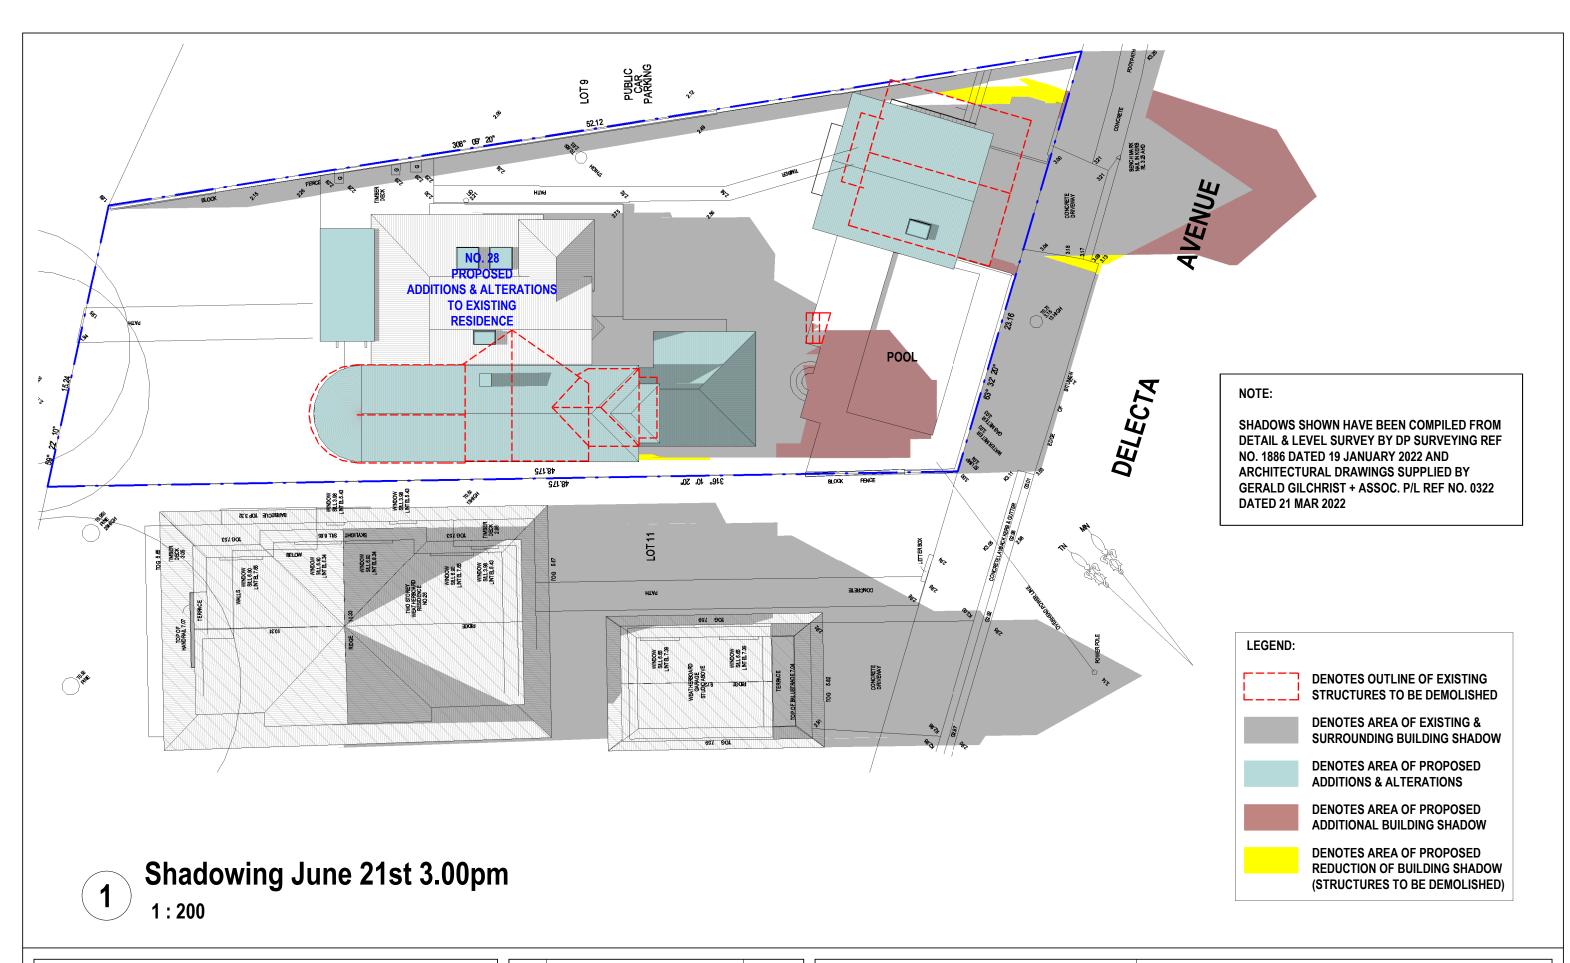

| PH: 9555 8545               |
| SUITE 1, 505 BALMAIN ROAD,<br>LILYFIELD, NSW 2040 | info@caddraftnsw.com.au     |

| No. | Description | Date |
|-----|-------------|------|
|     |             |      |
|     |             |      |
|     |             |      |
|     |             |      |
|     |             |      |
|     |             |      |

SHADOW DIAGRAMS
No. 28 DELECTA AVENUE
CLAREVILLE

CLIENT: ROB & SHERIDAN BELGIOVANE

| Shadowing June 21st 12.00pm |          |       |        |
|-----------------------------|----------|-------|--------|
| Project number              | 22-40    |       |        |
| Date                        | 31-03-22 | A1    | 01     |
| Drawn by                    | KP       |       | -      |
| Checked by                  | JD       | Scale | 1 : 20 |



| <b>Cad Draft</b>           | P/I                         |
|----------------------------|-----------------------------|
| Jaa Diait                  | SHADOW ANALYSIS CONSULTANTS |
| ABN 27 083 288 153         |                             |
|                            | PH: 9555 8545               |
| SUITE 1, 505 BALMAIN ROAD, |                             |
| LILYFIELD, NSW 2040        | info@caddraftnsw.com.au     |
|                            |                             |

| No. | Description | Date |
|-----|-------------|------|
|     |             |      |
|     |             |      |
|     |             |      |
|     |             |      |
|     |             |      |

| SHADOW DIAGRAMS       |
|-----------------------|
| No. 28 DELECTA AVENUE |
| CLAREVILLE            |