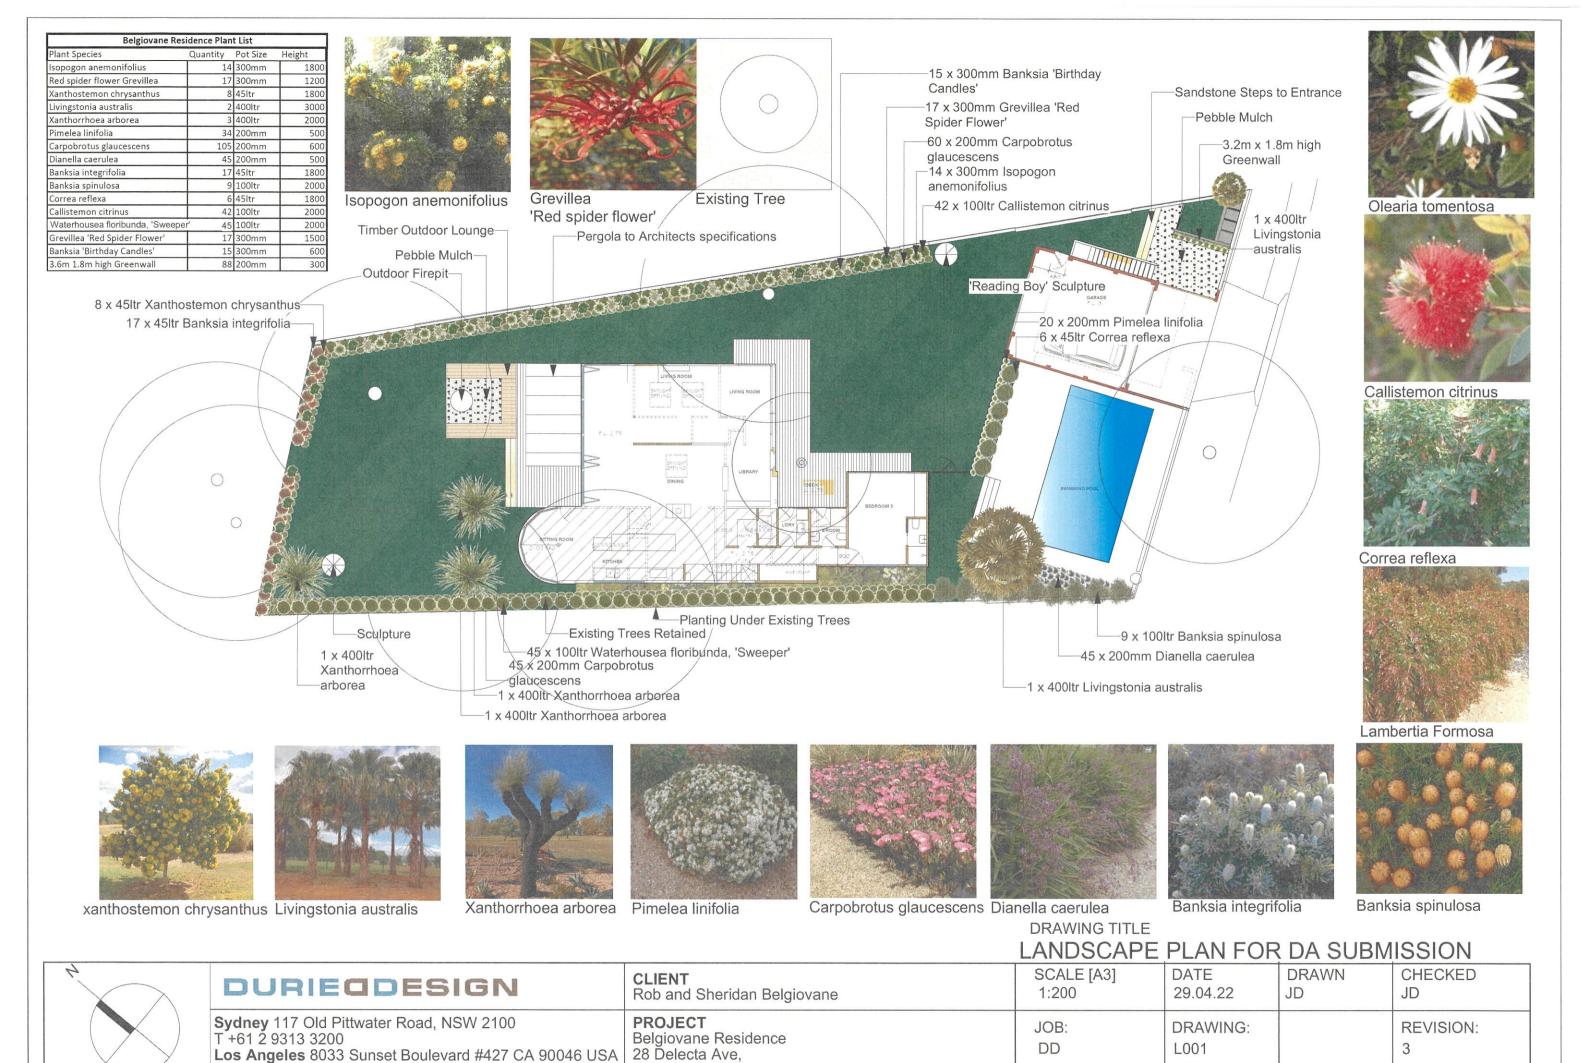

|
|                            |                             |

| No. | Description | Date |
|-----|-------------|------|
|     |             |      |
|     |             |      |
|     |             |      |
|     |             |      |
|     |             |      |

| SHADOW DIAGRAMS       |
|-----------------------|
| No. 28 DELECTA AVENUE |
| CLAREVILLE            |

CLIENT: ROB & SHERIDAN BELGIOVANE

| Shadowing June 21st 3.00pm |          |              |       |
|----------------------------|----------|--------------|-------|
| Project number             | 22-40    |              |       |
| Date                       | 31-03-22 | ] <b>A</b> ′ | 102   |
| Drawn by                   | KP       |              | . • – |
| Checked by                 | JD       | Scale        | 1:20  |



Clareville, NSW

T +1 323 654 2206 www.jamieduriedesign.com