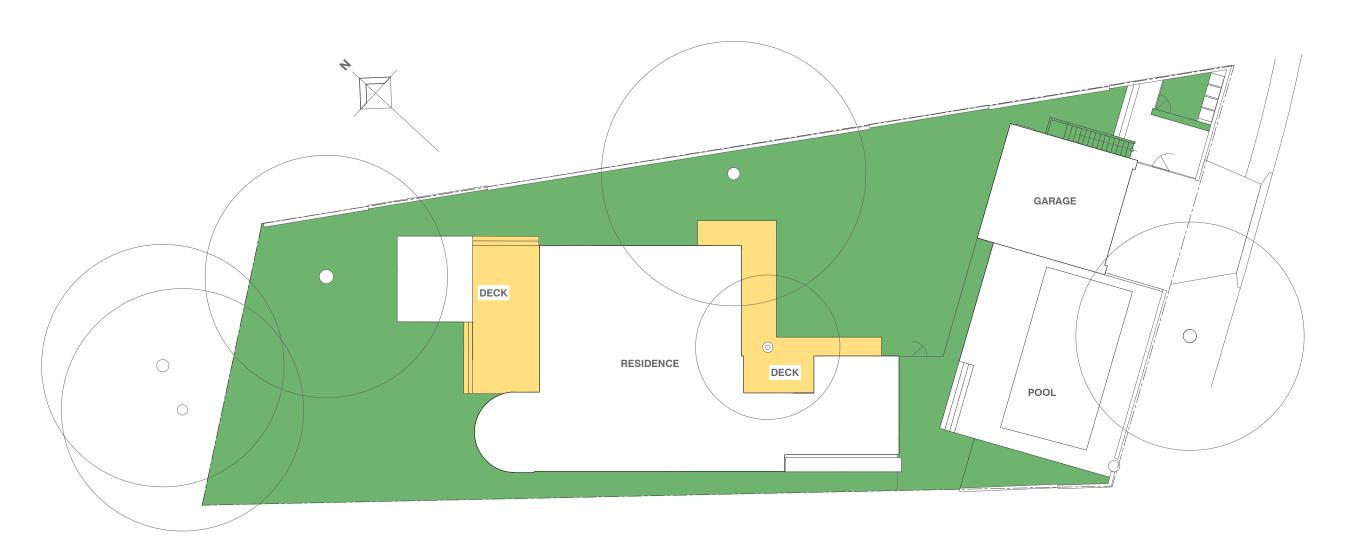

evelopment certificate for the proposed development.</td |
| Commitments ic                      | dentified with a " 🗸 " in the "Certifier check" column must be certified by a certifying authority as having been fulfilled, before a final occupation certificate for the ay be issued.                                           |

| PROPOSED ALTERATIONS & ADDITIONS      | DEVELOPMENT APPLICATION | DATE       |      |
|---------------------------------------|-------------------------|------------|------|
| ROB & SHERIDAN BELGIOVANE             |                         | 23 June 20 | 22   |
| 28 DELECTA AVE CLA                    | REVILLE                 | 0322 /     | AD07 |
| Gerald Gilchrist + Associates Pty Ltd | PHONE 9939 0790         |            |      |





### SOFT LANDSCAPE AREAS



### NOTES

SITE AREA 902.7m2

SOFT LANDSCAPE REQUIRED IS 60% OF THE SITE AREA BEING 541.62m2. DECKING CAN CONTRIBUTE 6% OF THE SITE AREA BEING 54.16.

PATHS UNDER I.Om WIDE CAN BE INCLUDED AS SOFT LANDSCAPE AREA.

AS REPRESENTED WE HAVE HAVE 490.36m2 OF LANDSCAPE AREA PLUS 54.16 ALLOWED FOR DECKS (ACTUAL DECK AREAS 61.39m2) TOTAL 544.52m2 BEING 2.9m2 OVER THE REQUIREMENT

| PROPOSED ALTERATIONS & ADDITIONS      | DEVELOPMENT APPLICATION | DATE             | SCALE   |
|---------------------------------------|-------------------------|------------------|---------|
| ROB & SHERIDAN BELGIOVANE             |                         | 30 May 2022      | 1:200   |
| 28 DELECTA AVE CL                     | 0322 / A                | D10              |         |
| Gerald Gilchrist + Associates Pty