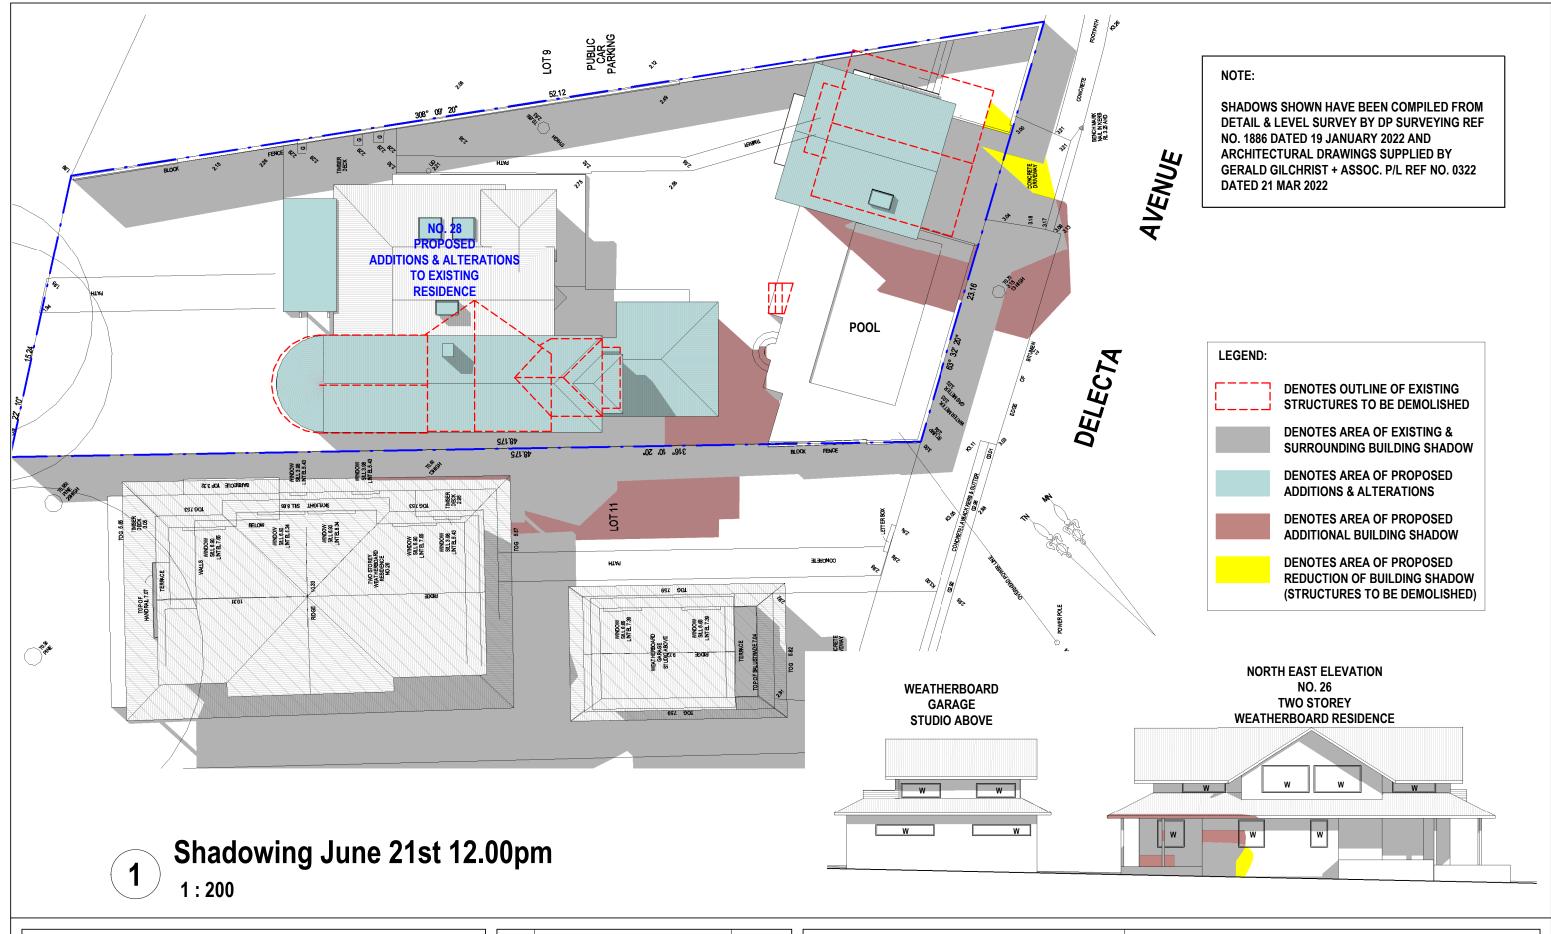

05 BALMAIN ROAD,<br>LILYFIELD, NSW 2040 | info@caddraftnsw.com.au         |

| Description | Date        |
|-------------|-------------|
|             |             |
|             |             |
|             |             |
|             |             |
|             |             |
|             | Description |

SHADOW DIAGRAMS
No. 28 DELECTA AVENUE
CLAREVILLE

CLIENT: ROB & SHERIDAN BELGIOVANE

| Shadowing June 21st 9.00am |          |             |         |
|----------------------------|----------|-------------|---------|
| Project number             | 22-40    |             |         |
| Date                       | 31-03-22 | <b>A1</b> 0 | 00      |
| Drawn by                   | КР       |             |         |
| Checked by                 | JD       | Scale       | 1 : 200 |



| <b>Cad Draft F</b>                                | SHADOW ANALYSIS CONSULTANTS |
|---------------------------------------------------|-----------------------------|
| ABN 27 083 288 153                                | PH: 9555 8545               |
| SUITE 1, 505 BALMAIN ROAD,<br>LILYFIELD, NSW 2040 | info@caddraftnsw.com.au     |

| No. | Description | Date |
|-----|-------------|------|
|     |             |      |
|     |             |      |
|     |             |      |
|     |             |      |
|     |             |      |
|     |             |      |

SHADOW DIAGRAMS
No. 28 DELECTA AVENUE
CLAREVILLE

CLIENT: ROB & SHERIDAN BELGIOVANE

| Shadowing June 21st 12.00pm |          |       |        |
|-----------------------------|----------|-------|--------|
| Project number