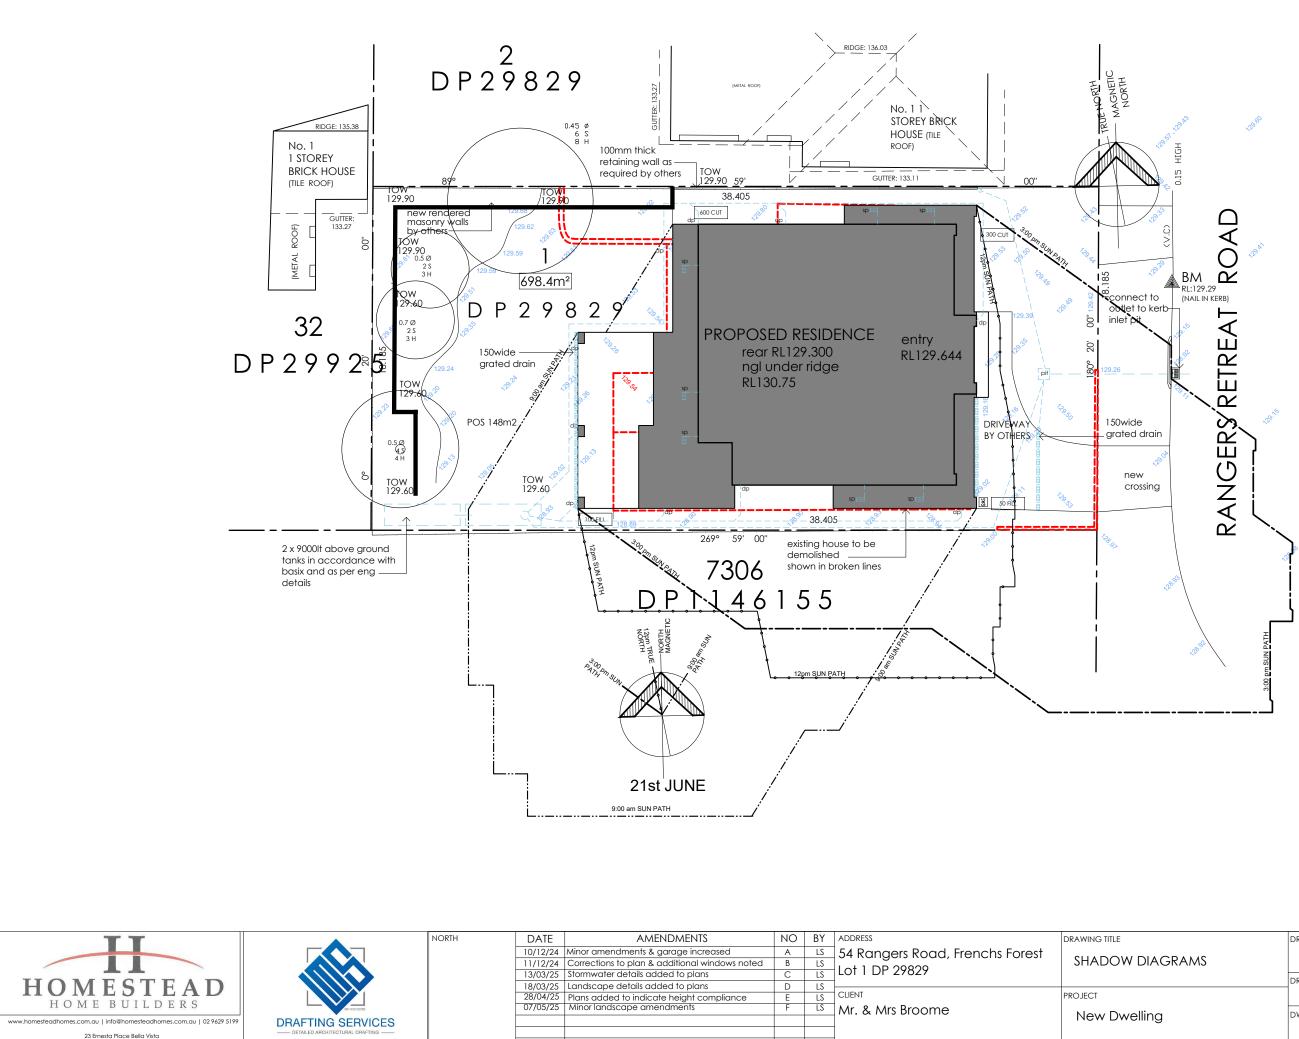

# PROPOSED NEW DWELLING 54 Rangers Retreat Road, Frenchs Forest

| TT                                                                    |                   | NORTH | DATE     | AMENDMENIS                                     | NO | BY | ADDRESS                         | DRAWING TITLE | DRAWING STATUS |            |        |
|-----------------------------------------------------------------------|-------------------|-------|----------|------------------------------------------------|----|----|---------------------------------|---------------|----------------|------------|--------|
|                                                                       |                   |       | 10/12/24 | Minor amendments & garage increased            | A  | LS | 54 Rangers Road, Frenchs Forest |               | WOR            | KING DRA'  |        |
|                                                                       |                   |       |          | Corrections to plan & additional windows noted | В  | LS | Lot 1 DP 29829                  | COVER PAGE    |                |            | WIINO5 |
|                                                                       |                   |       | 13/03/25 | Stormwater details added to plans              | С  | LS |                                 |               | DRAWN BY       | DATE       | SCALE  |
| HOMESTEAD                                                             |                   |       |          | Landscape details added to plans               | D  | LS |                                 |               |                |            |        |
|                                                                       |                   |       | 28/04/25 | Plans added to indicate height compliance      | E  | LS | CLIENT                          | PROJECT       | LS             | 25.11.24   | 1:100  |
| HOME BUILDERS                                                         | MBN 72 611 022306 |       | 07/05/25 | Minor landscape amendments                     | F  | LS | Mr. & Mrs Broome                |               | DWG NO         | JOB NUMBER | 100LUE |
| www.homesteadhomes.com.au   info@homesteadhomes.com.au   02 9629 5199 | DRAFTING SERVICES |       |          |                                                |    |    |                                 | New Dwelling  | DWGNO          |            | ISSUE  |
| 23 Ernesta Place Bella Vista                                          |                   |       |          |                                                |    |    |                                 |               | 1              | 240923     | F      |
| 23 Ernesia Place Bella Visia                                          |                   |       |          |                                                |    |    |                                 |               |                |            |        |

# DA AREAS

SITE AREA:

698.40m2

GROUND FLOOR: GARAGE: PATIO: ALFRESCO: FIRST FLOOR: 200.44m2 46.30m2 10.66m2 33.85m2 187.55m2

TOTAL: (all area calcs include voids) 478.80m2