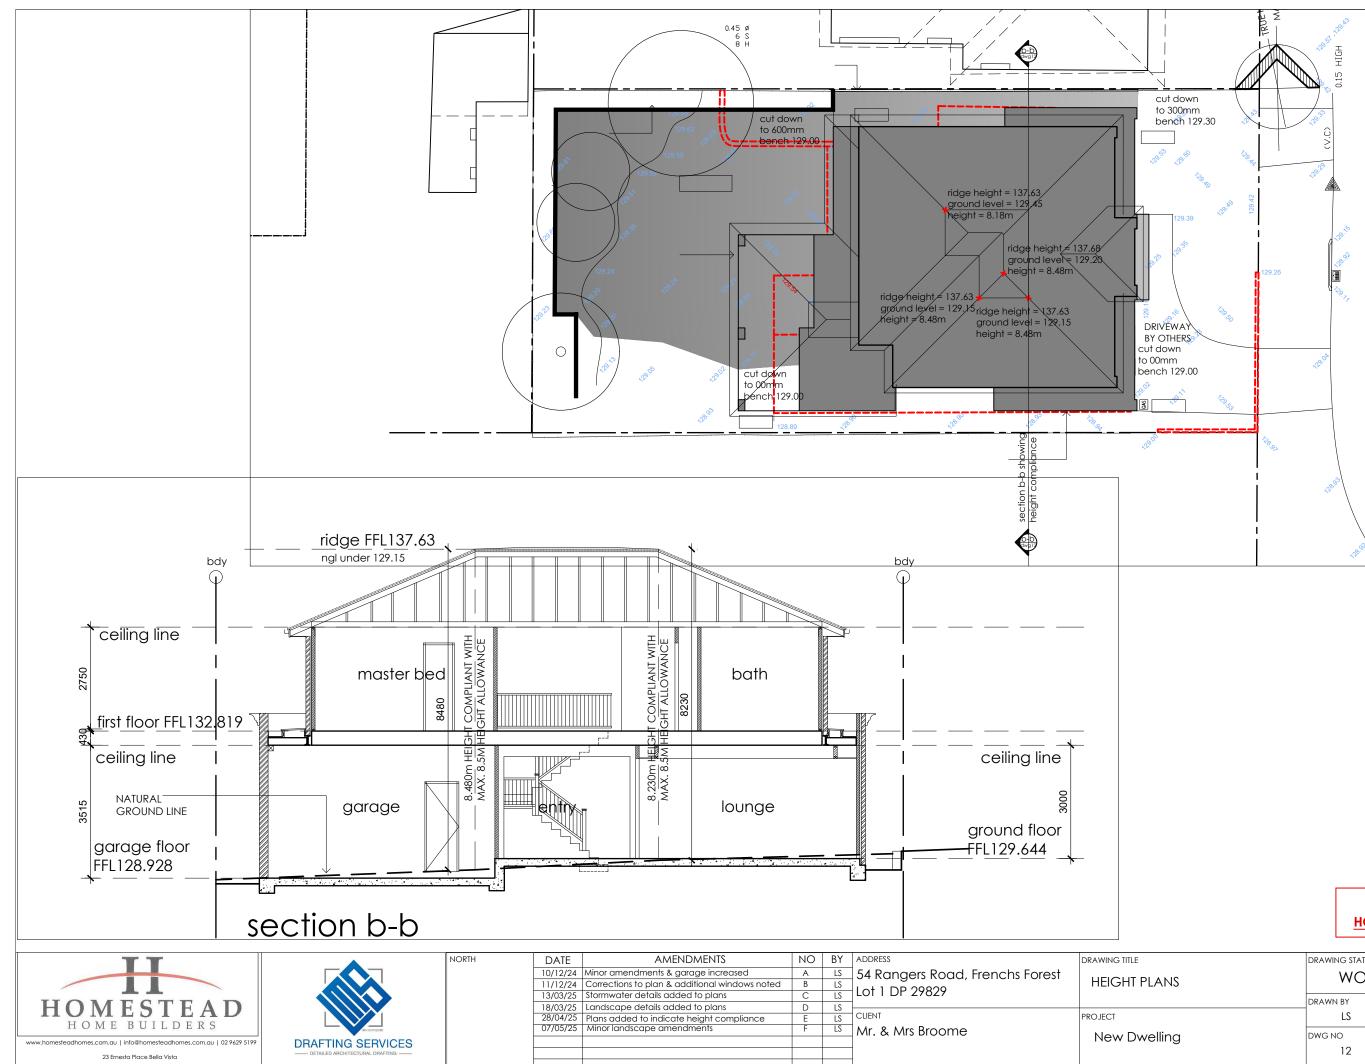

# PROPOSED NEW DWELLING 54 Rangers Retreat Road, Frenchs Forest

| TT                                                                    |                   | NORTH | DATE     | AMENDMENIS                                     | NO | BY | ADDRESS                         | DRAWING TITLE | DRAWING STATUS |            |        |
|-----------------------------------------------------------------------|-------------------|-------|----------|------------------------------------------------|----|----|---------------------------------|---------------|----------------|------------|--------|
|                                                                       |                   |       | 10/12/24 | Minor amendments & garage increased            | A  | LS | 54 Rangers Road, Frenchs Forest |               | WOR            | KING DRA'  |        |
|                                                                       |                   |       |          | Corrections to plan & additional windows noted | В  | LS | Lot 1 DP 29829                  | COVER PAGE    |                |            | WIINO5 |
|                                                                       |                   |       | 13/03/25 | Stormwater details added to plans              | С  | LS |                                 |               | DRAWN BY       | DATE       | SCALE  |
| HOMESTEAD                                                             |                   |       |          | Landscape details added to plans               | D  | LS |                                 |               |                |            |        |
|                                                                       |                   |       | 28/04/25 | Plans added to indicate height compliance      | E  | LS | CLIENT                          | PROJECT       | LS             | 25.11.24   | 1:100  |
| HOME BUILDERS                                                         | MBN 72 611 022306 |       | 07/05/25 | Minor landscape amendments                     | F  | LS | Mr. & Mrs Broome                |               | DWG NO         | JOB NUMBER | 100LUE |
| www.homesteadhomes.com.au   info@homesteadhomes.com.au   02 9629 5199 | DRAFTING SERVICES |       |          |                                                |    |    |                                 | New Dwelling  | DWGNO          |            | ISSUE  |
| 23 Ernesta Place Bella Vista                                          |                   |       |          |                                                |    |    |                                 |               | 1              | 240923     | F      |
| 23 Ernesia Place Bella Visia                                          |                   |       |          |                                                |    |    |                                 |               |                |            |        |