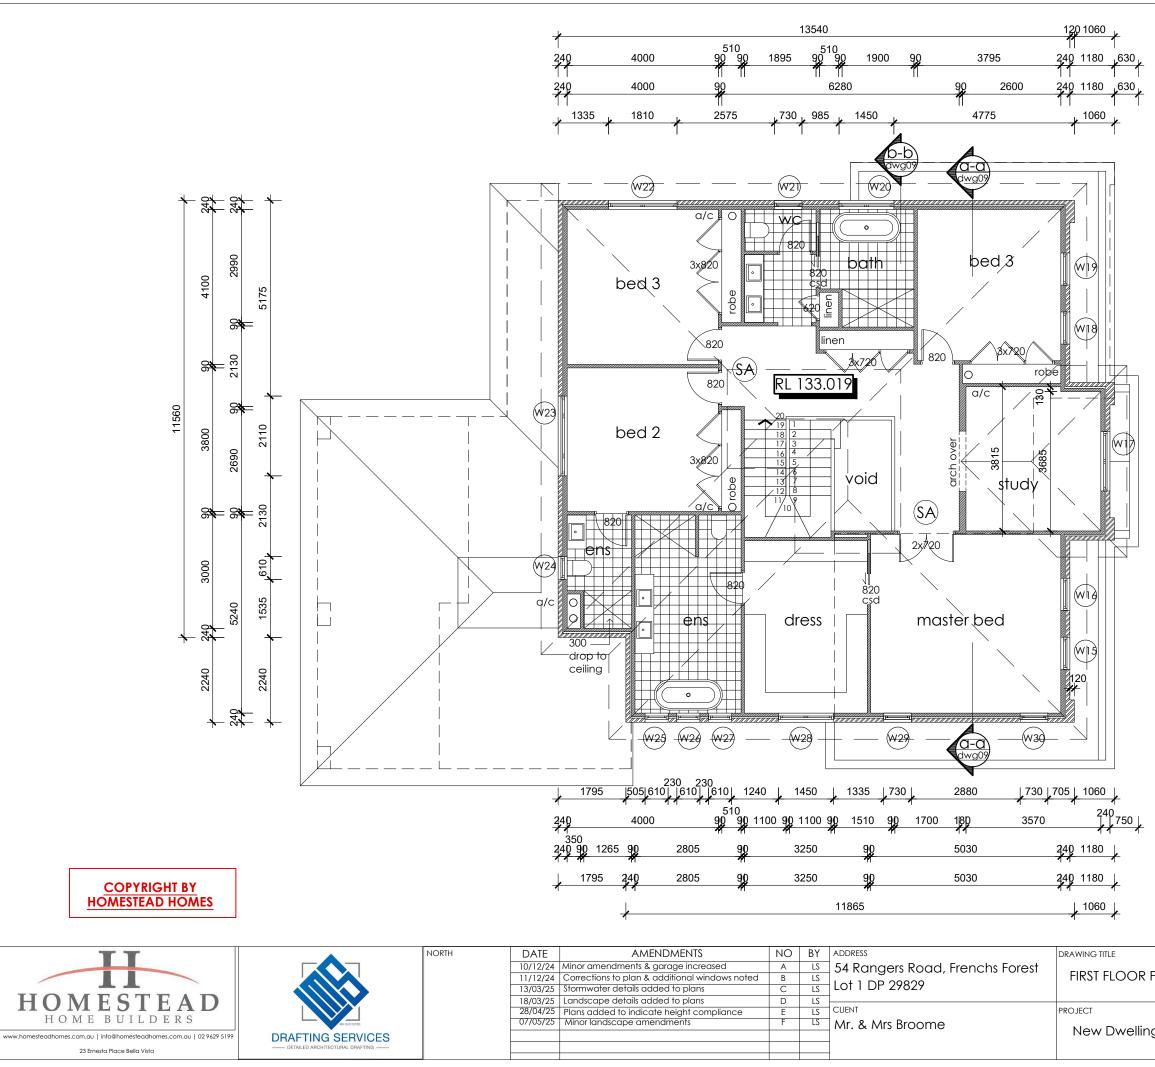

# PROPOSED NEW DWELLING 54 Rangers Retreat Road, Frenchs Forest

| TT                                                                    |                   | NORTH | DATE     | AMENDMENIS                                     | NO | BY | ADDRESS                         | DRAWING TITLE | DRAWING STATUS |            |        |
|-----------------------------------------------------------------------|-------------------|-------|----------|------------------------------------------------|----|----|---------------------------------|---------------|----------------|------------|--------|
|                                                                       |                   |       | 10/12/24 | Minor amendments & garage increased            | A  | LS | 54 Rangers Road, Frenchs Forest |               | WOR            | KING DRA'  |        |
|                                                                       |                   |       |          | Corrections to plan & additional windows noted | В  | LS | Lot 1 DP 29829                  | COVER PAGE    |                |            | WIINO5 |
|                                                                       |                   |       | 13/03/25 | Stormwater details added to plans              | С  | LS |                                 |               | DRAWN BY       | DATE       | SCALE  |
| HOMESTEAD                                                             |                   |       |          | Landscape details added to plans               | D  | LS |                                 |               |                |            |        |
|                                                                       |                   |       | 28/04/25 | Plans added to indicate height compliance      | E  | LS | CLIENT                          | PROJECT       | LS             | 25.11.24   | 1:100  |
| HOME BUILDERS                                                         | MBN 72 611 022306 |       | 07/05/25 | Minor landscape amendments                     | F  | LS | Mr. & Mrs Broome                |               | DWG NO         | JOB NUMBER | 100LUE |
| www.homesteadhomes.com.au   info@homesteadhomes.com.au   02 9629 5199 | DRAFTING SERVICES |       |          |                                                |    |    |                                 | New Dwelling  | DWGNO          |            | ISSUE  |
| 23 Ernesta Place Bella Vista                                          |                   |       |          |                                                |    |    |                                 |               | 1              | 240923     | F      |
| 23 Ernesia Place Bella Visia                                          |                   |       |          |                                                |    |    |                                 |               |                |            |        |