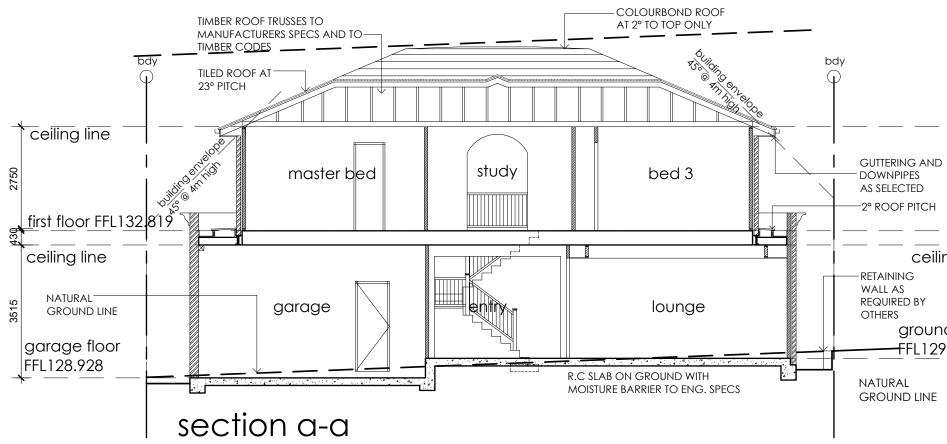

11.24 1:100<br>DWG NO JOB NUMBER ISSUE |  |  |  |  |



|   | WORKING DRAWINGS |            |               |  |  |  |  |  |
|---|------------------|------------|---------------|--|--|--|--|--|
|   | DRAWN BY         | DATE       | SCALE         |  |  |  |  |  |
|   | LS               | 25.11.24   | 1:100<br>@ A3 |  |  |  |  |  |
| 9 | DWG NO           | JOB NUMBER | ISSUE         |  |  |  |  |  |
|   | 8                | 240923     | F             |  |  |  |  |  |
|   |                  |            |               |  |  |  |  |  |

DRAWING STATUS

garage floor FFL128.928 590x350 RENDERED AND PAINTED \_FINISH TO PIERS WITH RAKED JOINTS

ceiling line PARAPET MOULDING 2750 AS SELECTED first floor FFL132.819 ceiling line FEATURE COLUMNS 3515

-TILED ROOF AT

AT 2° TO TOP ONLY TILED ROOF AT







-2° ROOF PITCH ceiling line 3000 ground floor <u>F</u>FL129.<u>644</u>

GROUND LINE

|   |                | (ING DRA)            | wings          |
|---|----------------|----------------------|----------------|
|   | drawn by<br>LS | DATE 25.11.24        | SCALE<br>1:100 |
| ] | dwg no<br>9    | JOB NUMBER<br>240923 | ISSUE<br>F     |

| WINDOW LIST | Γ           |             |             |             |               |             |             |               |               |             |             |
|-------------|-------------|-------------|-------------|-------------|---------------|-------------|-------------|---------------|---------------|-------------|-------------|
| ID          | W01         | W02         | W03         | W04         | W05           | W06         | W0