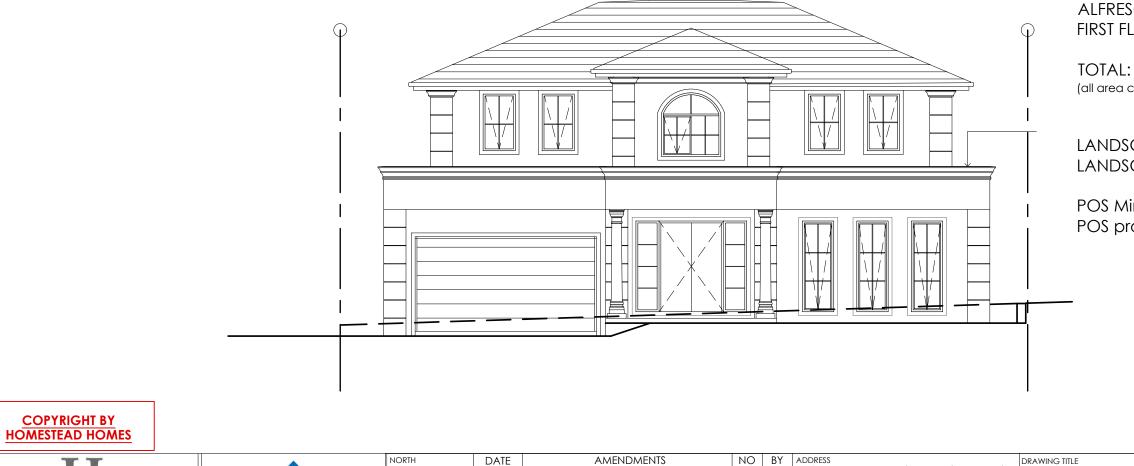

# PROPOSED NEW DWELLING 54 Rangers Retreat Road, Frenchs Forest

| TT                                                                    |                   | NORTH | DATE     | AMENDMENIS                                     | NO | BY | ADDRESS                         | DRAWING TITLE | DRAWING STATUS |            |        |
|-----------------------------------------------------------------------|-------------------|-------|----------|------------------------------------------------|----|----|---------------------------------|---------------|----------------|------------|--------|
|                                                                       |                   |       | 10/12/24 | Minor amendments & garage increased            | A  | LS | 54 Rangers Road, Frenchs Forest |               | WOR            | KING DRA'  |        |
|                                                                       |                   |       |          | Corrections to plan & additional windows noted | В  | LS | Lot 1 DP 29829                  | COVER PAGE    |                |            | WIINO5 |
|                                                                       |                   |       | 13/03/25 | Stormwater details added to plans              | С  | LS |                                 |               | DRAWN BY       | DATE       | SCALE  |
| HOMESTEAD                                                             |                   |       |          | Landscape details added to plans               | D  | LS |                                 |               |                |            |        |
|                                                                       |                   |       | 28/04/25 | Plans added to indicate height compliance      | E  | LS | CLIENT                          | PROJECT       | LS             | 25.11.24   | 1:100  |
| HOME BUILDERS                                                         | MBN 72 611 022306 |       | 07/05/25 | Minor landscape amendments                     | F  | LS | Mr. & Mrs Broome                |               | DWG NO         | JOB NUMBER | 100LUE |
| www.homesteadhomes.com.au   info@homesteadhomes.com.au   02 9629 5199 | DRAFTING SERVICES |       |          |                                                |    |    |                                 | New Dwelling  | DWGNO          |            | ISSUE  |
| 23 Ernesta Place Bella Vista                                          |                   |       |          |                                                |    |    |                                 |               | 1              | 240923     | F      |
| 23 Ernesia Place Bella Visia                                          |                   |       |          |                                                |    |    |                                 |               |                |            |        |