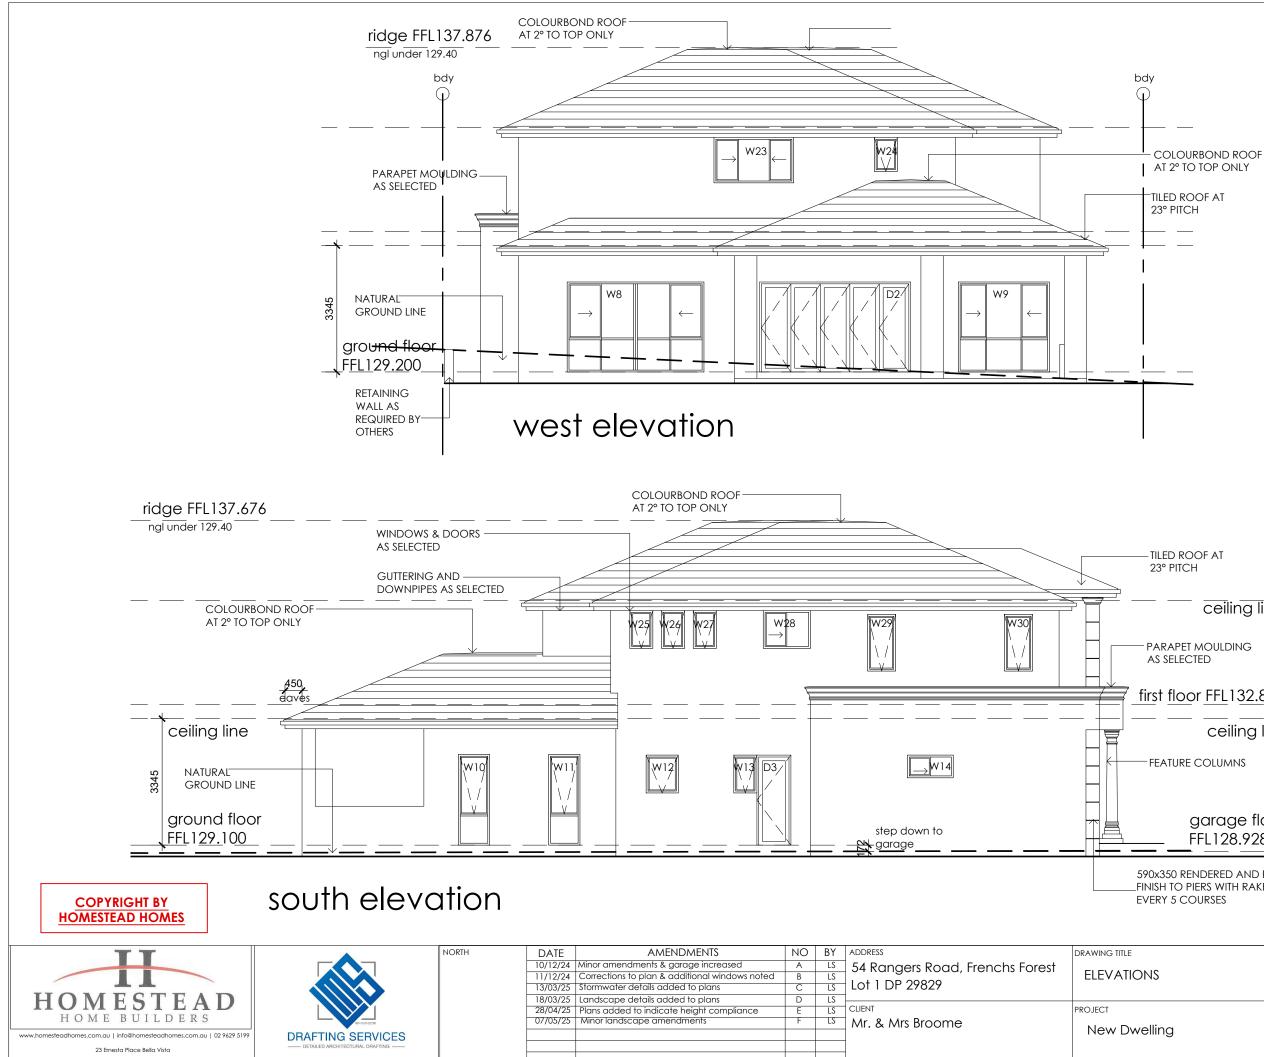

|                                                                     |  |  |  |  |
| LS               | 25.11.24       | 1:100                                             | A3                                                                  |  |  |  |  |
| DWG NO           | JOB NUMBER     | ISSUE                                             |                                                                     |  |  |  |  |
| 7                | 240923         | F                                                 |                                                                     |  |  |  |  |
|                  | drawn by<br>LS | DRAWN BY DATE<br>LS 25.11.24<br>DWG NO JOB NUMBER | DRAWN BY DATE SCALE<br>LS 25.11.24 1:100<br>DWG NO JOB NUMBER ISSUE |  |  |  |  |



|   | WORKING DRAWINGS |            |               |  |  |  |  |  |
|---|------------------|------------|---------------|--|--|--|--|--|
|   | DRAWN BY         | DATE       | SCALE         |  |  |  |  |  |
|   | LS               | 25.11.24   | 1:100<br>@ A3 |  |  |  |  |  |
| 9 | DWG NO           | JOB NUMBER | ISSUE         |  |  |  |  |  |
|   | 8                | 240923     | F             |  |  |  |  |  |
|   |                  |            |               |  |  |  |  |  |

DRAWING STATUS

garage floor FFL128.928 590x350 RENDERED AND PAINTED \_FINISH TO PIERS WITH RAKED JOINTS

ceiling line PARAPET MOULDING 2750 AS SELECTED first floor FFL132.819 ceiling line FEATURE COLUMNS 3515

-TILED ROOF AT

AT 2° TO TOP ONLY TILED ROOF AT







-2° ROOF PITCH ceiling line 3000 ground floor <u