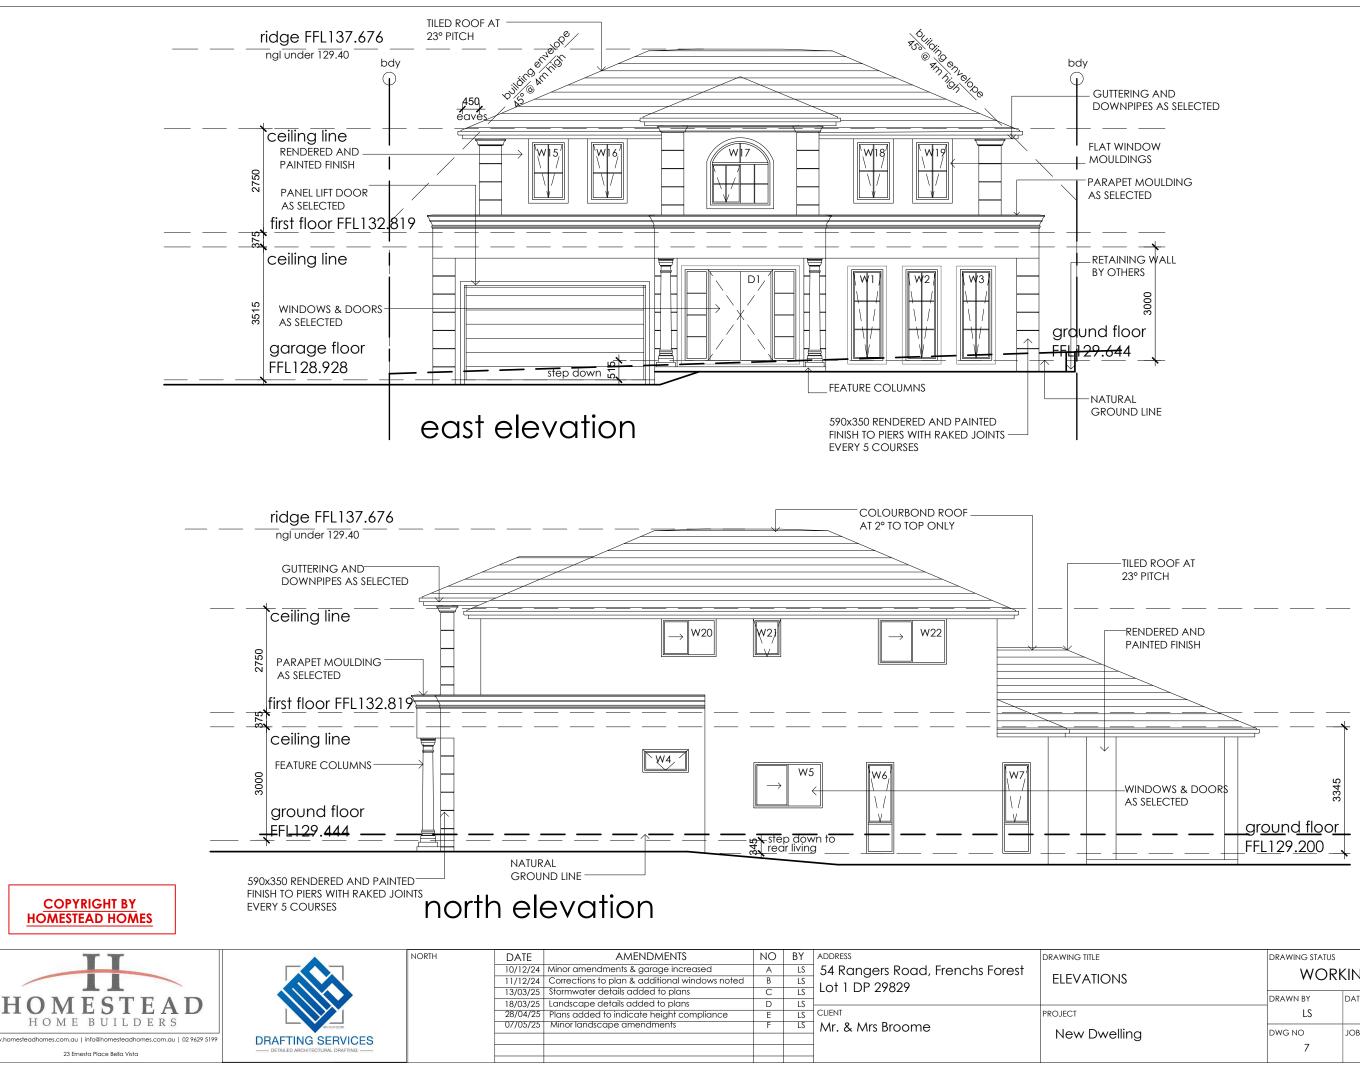

| JOB NUMBER | ISSUE |  |  |  |  |  |
| - | 3                | 240923     | F     |  |  |  |  |  |







| PLAN |                |                      |                |  |  |  |  |
|------|----------------|----------------------|----------------|--|--|--|--|
|      | drawn by<br>LS | DATE 25.11.24        | SCALE<br>1:100 |  |  |  |  |
| g    | dwg no<br>5    | JOB NUMBER<br>240923 | ISSUE<br>F     |  |  |  |  |



www.homesteadhomes.com.au | info@homesteadhomes.com.au | 02 9629 5199

23 Ernesta Place Bella Vista

DRAFTING SERVICES

|   |                | KING DRAV            | wings          |
|---|----------------|----------------------|----------------|
|   | drawn by<br>LS | DATE<br>25.11.24     | SCALE<br>1:100 |
| g | DWG NO         | JOB NUMBER<br>240923 | ISSUE<br>F     |



| WORKING DRAWINGS |                |                                                   |                                                                     |  |  |  |  |
|------------------|----------------|---------------------------------------------------|---------------------------------------------------------------------|--|--|--|--|
| DRAWN BY         | DATE           | SCALE                                             |                                                                     |  |  |  |  |
| LS               | 25.11.24       | 1:100                                             | A3                                                                  |  |  |  |  |
| DWG NO           | JOB NUMBER     | ISSUE                                             |