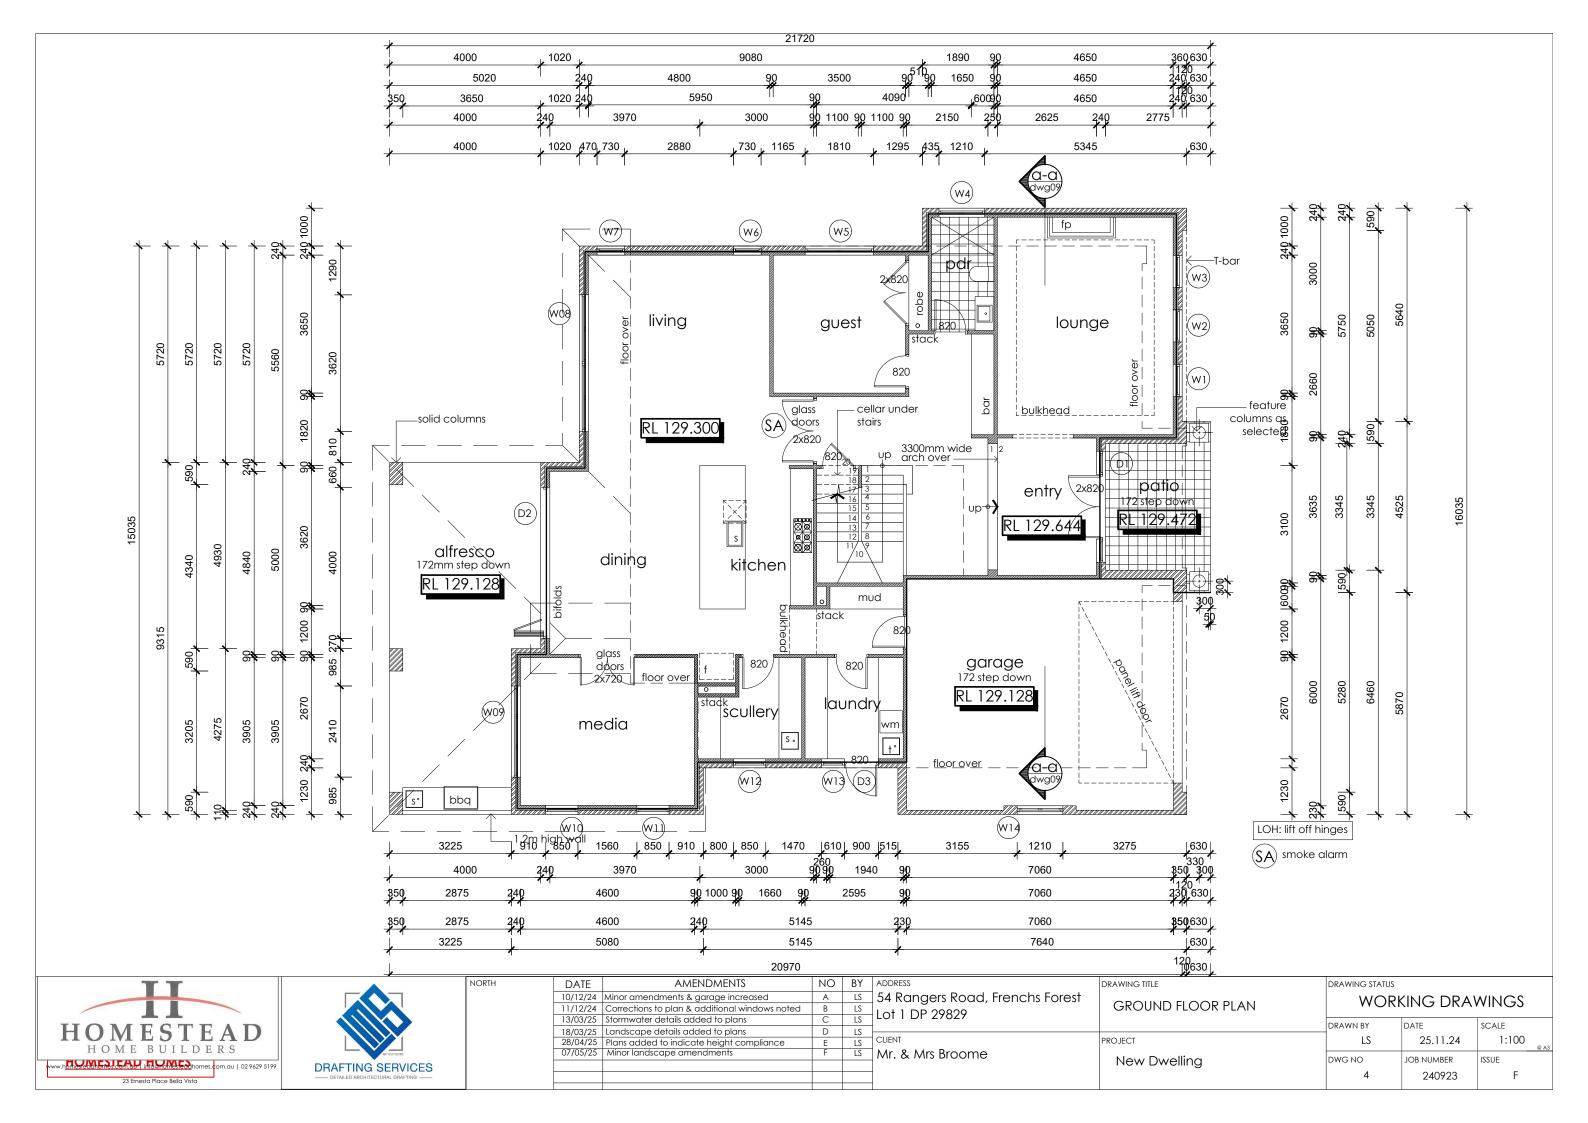

# DA AREAS

SITE AREA:

698.40m2

GROUND FLOOR: GARAGE: PATIO: ALFRESCO: FIRST FLOOR: 200.44m2 46.30m2 10.66m2 33.85m2 187.55m2

TOTAL: (all area calcs include voids) 478.80m2