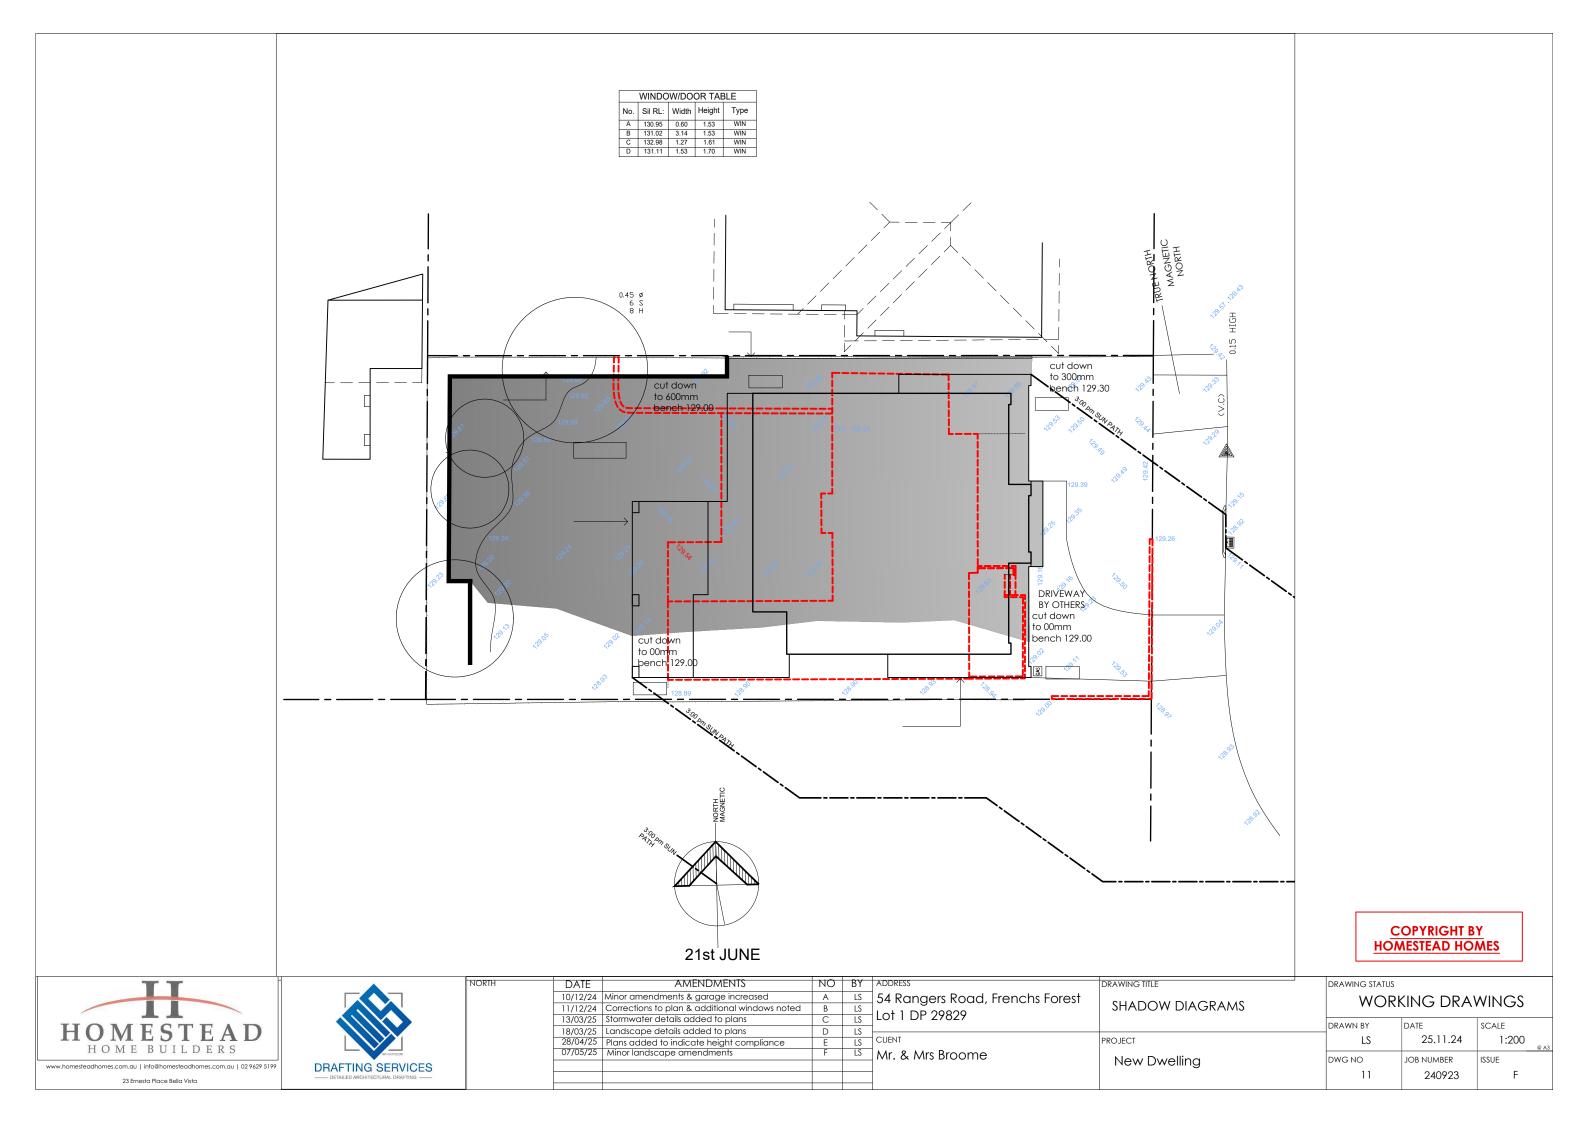

# PROPOSED NEW DWELLING 54 Rangers Retreat Road, Frenchs Forest

| TT                                                                    |                   | NORTH | DATE     | AMENDMENIS                                     | NO | BY | ADDRESS                         | DRAWING TITLE | DRAWING STATUS |            |        |
|-----------------------------------------------------------------------|-------------------|-------|----------|------------------------------------------------|----|----|---------------------------------|---------------|----------------|------------|--------|
|                                                                       |                   |       | 10/12/24 | Minor amendments & garage increased            | A  | LS | 54 Rangers Road, Frenchs Forest |               | WOR            | KING DRA'  |        |
|                                                                       |                   |       |          | Corrections to plan & additional windows noted | В  | LS | Lot 1 DP 29829                  | COVER PAGE    |                |            | WIINO5 |
|                                                                       |                   |       | 13/03/25 | Stormwater details added to plans              | С  | LS |                                 |               | DRAWN BY       | DATE       | SCALE  |
| HOMESTEAD                                                             |                   |       |          | Landscape details added to plans               | D  | LS |                                 |               |                |            |        |
|                                                                       |                   |       | 28/04/25 | Plans added to indicate height compliance      | E  | LS | CLIENT                          | PROJECT       | LS             | 25.11.24   | 1:100  |
| HOME BUILDERS                                                         | MBN 72 611 022306 |       | 07/05/25 | Minor landscape amendments                     | F  | LS | Mr. & Mrs Broome                |               | DWG NO         | JOB NUMBER | 100LUE |
| www.homesteadhomes.com.au   info@homesteadhomes.com.au   02 9629 5199 | DRAFTING SERVICES |       |          |                                                |    |    |                                 | New Dwelling  | DWGNO          |            | ISSUE  |
| 23 Ernesta Place Bella Vista                                          |                   |       |          |                                                |    |    |                                 |               | 1              | 240923     | F      |
| 23 Ernesia Place Bella Visia                                          |                   |       |          |                                                |    |    |                                 |               |                |            |        |