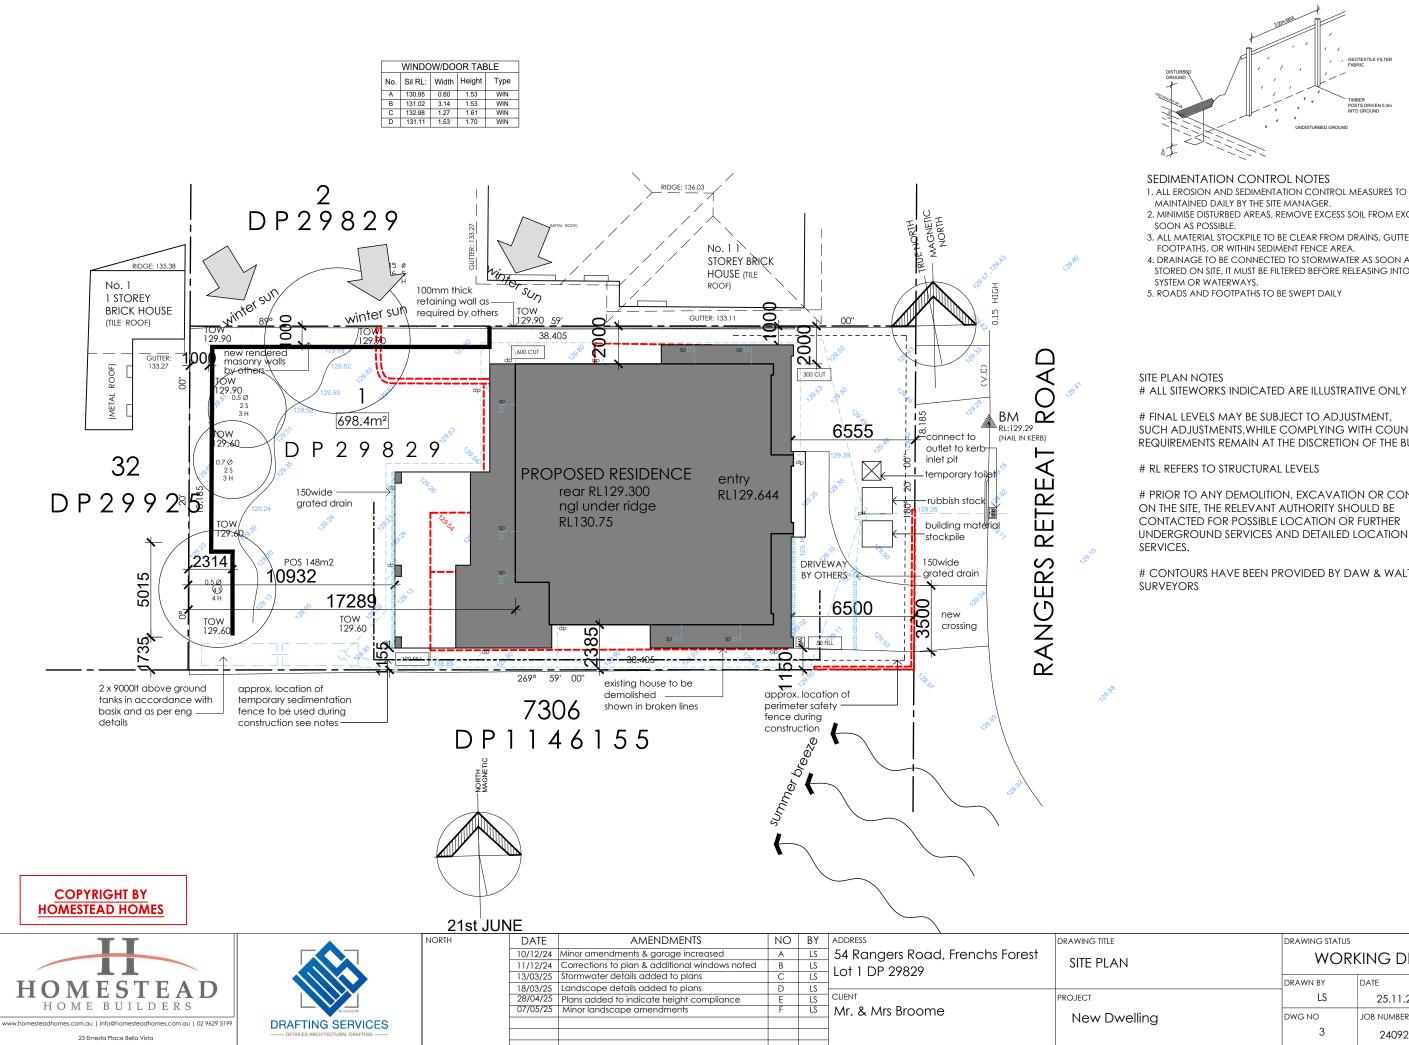

# DA AREAS

SITE AREA:

698.40m2

GROUND FLOOR: GARAGE: PATIO: ALFRESCO: FIRST FLOOR: 200.44m2 46.30m2 10.66m2 33.85m2 187.55m2

TOTAL: (all area calcs include voids) 478.80m2