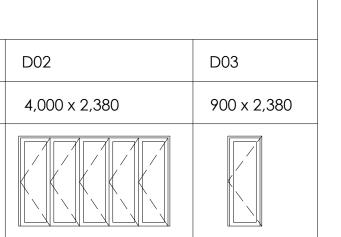

|

| WINDOW LIST | 1         |             |             |             |                              |             |             | DOOR LIST |               |
|-------------|-----------|-------------|-------------|-------------|------------------------------|-------------|-------------|-----------|---------------|
| ID          | W24       | W25         | W26         | W27         | W28                          | W29         | W30         | ID        | D01           |
| W x H       | 610 x 900 | 610 x 1,000 | 610 x 1,000 | 610 x 1,000 | 1,250 x 1,000                | 730 x 1,500 | 730 x 1,500 | W x H     | 2,930 x 2,380 |
| Elevation   |           |             |             |             | $\overline{\longrightarrow}$ |             |             | Elevation |               |





| <b>COPYRIGHT BY</b> |
|---------------------|
| HOMESTEAD HOMES     |

|   | DRAWING STATUS   |            |       |  |  |
|---|------------------|------------|-------|--|--|
|   | WORKING DRAWINGS |            |       |  |  |
|   | DRAWN BY         | DATE       | SCALE |  |  |
|   | LS               | 25.11.24   | 1:100 |  |  |
| 9 | DWG NO           | JOB NUMBER | ISSUE |  |  |
|   | 10               | 240923     | F     |  |  |



## COPYRIGHT BY HOMESTEAD HOMES

| GRAMS | DRAWING STATUS<br>WORKING DRAWINGS |            |       |  |  |  |  |
|-------|------------------------------------|------------|-------|--|--|--|--|
|       | drawn by                           | DATE       | SCALE |  |  |  |  |
|       | LS                                 | 25.11.24   | 1:200 |  |  |  |  |
| )