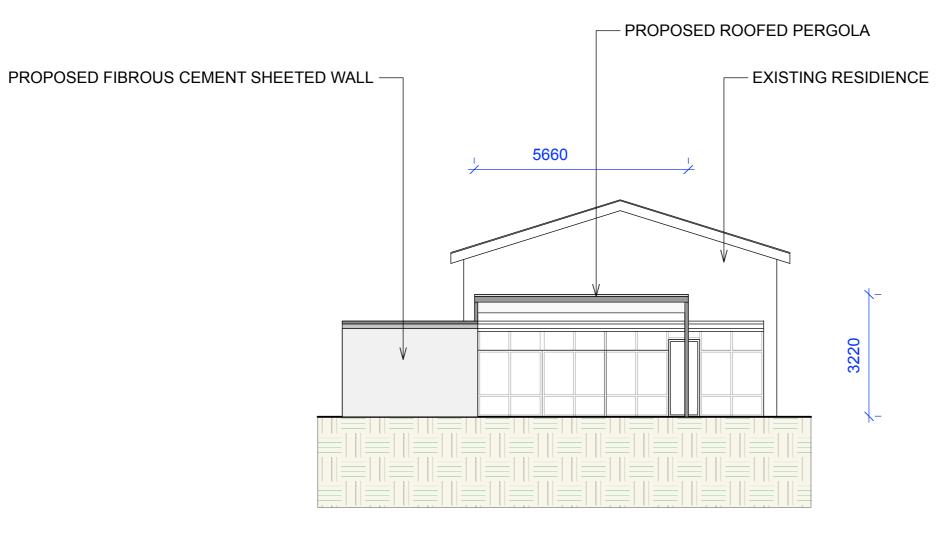

# **ELEVATION B**

SCALE 1:100 (DIAGRAMMATIC ONLY)

| CON       | TOUR         |
|-----------|--------------|
| LANDSCAPE | ARCHITECTURE |

PO Box 698 MONA VALE NSW 1660 Tel: 0434 500 705 - AIDLM PROJECT

David & Nadine Day

33 Baringa Avenue,
Seaforth NSW 2092

NOTES

Comply with building code of australia and all relevant australian standards all works shall be in accordence with development application and construction certificate conditions of consent all levels to and refer to survey information relating to existing site data verify all dimensions for to works on the scale from drawings refer all descrepancies to landscape architect for determination for determination and construction certificate conditions of consent all evests to all verify all dimensions in preference to scaling refer all descrepancies to landscape architect for determination for determination the drawing is considered.

| DATE:  | 06/01/20   | DRAWING<br>SOUTHERN ELEVATION |
|--------|------------|-------------------------------|
| SCALE: | 1:200 @ A3 | DRAWING NO:<br>C4_N1          |
| DRAWN: | SW         | REV:                          |