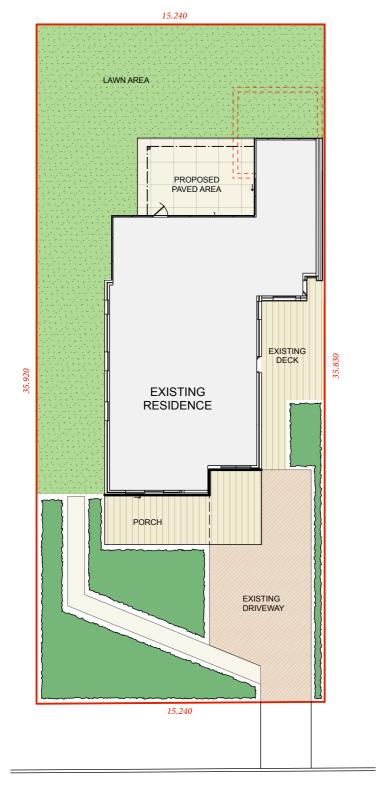

all levels to and refer to survey information relating to existing site of verify all dimensions prior to works do not scale from drawings use floured dimentions in preference to scaling

scale from drawings ured dimentions in preference to scaling I descrepancies to landscape architect for determination to descrepancies to landscape architect for determination wing is copyright and must not be retained, copied, used or reproduced in any way without prior written permission I andscape architects. DATE .REV. ISSUE 06/01/20 A DATE: 06/01/20 DRAWING
SITE ANALYSIS PLAN

 SCALE:
 1:200 @ A3
 DRAWING NO: C7\_N1

 DRAWN:
 SW
 REV: AREV: AR

APPROXIMATE LOCATION OF SEDIMENT CONTROL FENCE

LAWN AREA PROPOSED PAVED AREA EXISTING **EXISTING** RESIDENCE PORCH EXISTING 15.240

15.240