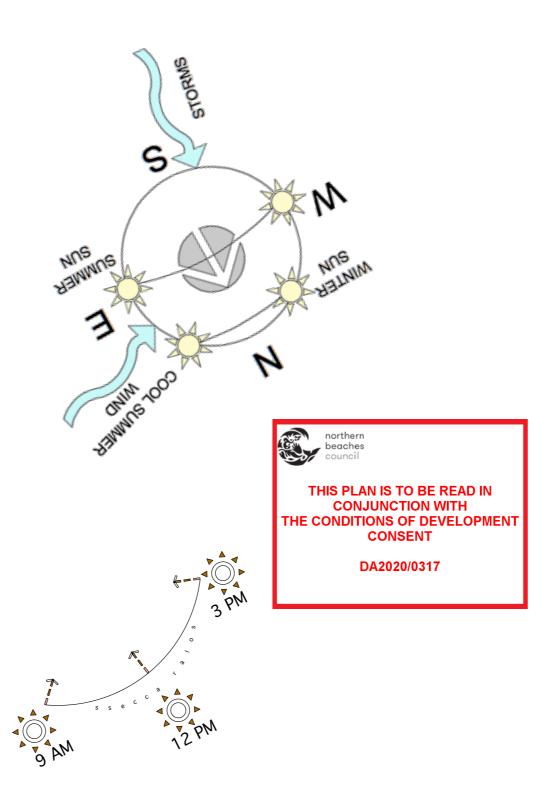

---|
| SCALE: | 1:200 @ A3 | DRAWING NO:<br>C4_N1          |
| DRAWN: | SW         | REV:                          |





## **ELEVATION C**

SCALE 1:100 (DIAGRAMMATIC ONLY)

CONTOUR

PO Box 698 MONA VALE NSW 1660 Tel: 0434 500 705 - AIDLM PROJECT

David & Nadine Day

33 Baringa Avenue, Seaforth NSW 2092 NOTES

Comply with building code of australia and all relevant australian standards
all works shall be in accordence with development application and construction certificate conditions of consent
all levels to all all evels to all all evels to all all evels to all

| DATE:  | 06/01/20   | DRAWING WESTERN ELEVATION |
|--------|------------|---------------------------|
| SCALE: | 1:200 @ A3 | DRAWING NO:<br>C5_N1      |
| DRAWN: | SW         | REV:                      |

# Sun Angles











#### BARRINGA AVENUE

CONTOUR

PO Box 698 MONA VALE NSW 1660 Tel: 0434 500 705 - AIDLM PROJECT

David & Nadine Day

33 Baringa Avenue, Seaforth NSW 2092 NOTES comply w

ly with building code of australia and all relevant australian standards riss shall be in accordence with development application and construction certificate conditions of cons les to ahd to survey information relating to existing site data

all levels to and refer to survey information relating to existing site of verify all dimensions prior to works do not scale from drawings use floured dimentions in preference to scaling

scale from drawings ured dimentions in preference to scaling I descrepancies to landscape architect for determination to descrepancies to landscape architect for determination wing is copyright