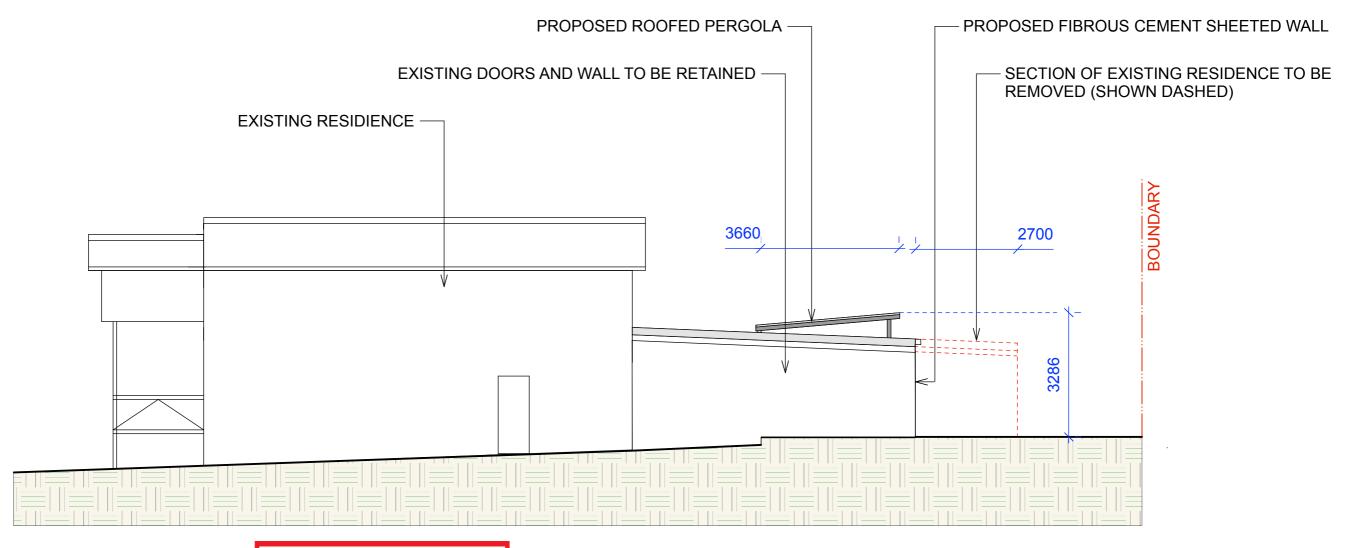

## **ELEVATION C**

SCALE 1:100 (DIAGRAMMATIC ONLY)

CONTOUR

PO Box 698 MONA VALE NSW 1660 Tel: 0434 500 705 - AIDLM PROJECT

David & Nadine Day

33 Baringa Avenue, Seaforth NSW 2092 NOTES

Comply with building code of australia and all relevant australian standards
all works shall be in accordence with development application and construction certificate conditions of consent
all levels to all all evels to all all evels to all all evels to all

| DATE:  | 06/01/20   | DRAWING WESTERN ELEVATION |
|--------|------------|---------------------------|
| SCALE: | 1:200 @ A3 | DRAWING NO:<br>C5_N1      |
| DRAWN: | SW         | REV:                      |