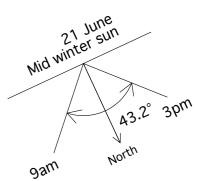

# Sun Angles

#### BARRINGA AVENUE

CONTOUR

PO Box 698 MONA VALE NSW 1660 Tel: 0434 500 705 - AIDLM PROJECT

David & Nadine Day

33 Baringa Avenue, Seaforth NSW 2092 NOTES comply w

ly with building code of australia and all relevant australian standards riss shall be in accordence with development application and construction certificate conditions of cons les to ahd to survey information relating to existing site data