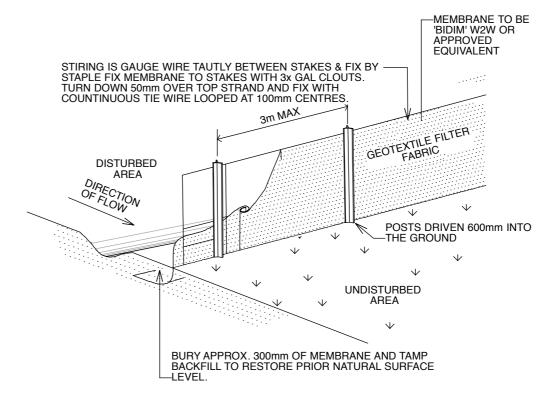

 SCALE:
 1:200 @ A3
 DRAWING NO: C7\_N1

 DRAWN:
 SW
 REV: AREV: AR

APPROXIMATE LOCATION OF SEDIMENT CONTROL FENCE

LAWN AREA PROPOSED PAVED AREA EXISTING **EXISTING** RESIDENCE PORCH EXISTING 15.240

15.240

#### **SEDIMENT FENCE**

#### BARRINGA AVENUE

CONTOUR LANDSCAPE ARCHITECTURE

PO Box 698 MONA VALE NSW 1660 Tel: 0434 500 705 - AIDLM PROJECT

David & Nadine Day

33 Baringa Avenue, Seaforth NSW 2092 Comply with building code of australia and all relevant australian standards all works shall be in accordence with development application and construction certificate conditions of consent all levels to ahd refer to survey information relating to existing site data verify all dimensions prior to works do not scale from drawings use figured dimentions in preference to scaling refer all descrepancies to landscape architect for determination this drawing is copyright and must not be retained, copied, used or reproduced in any way without prior written permission of contour landscape architect.