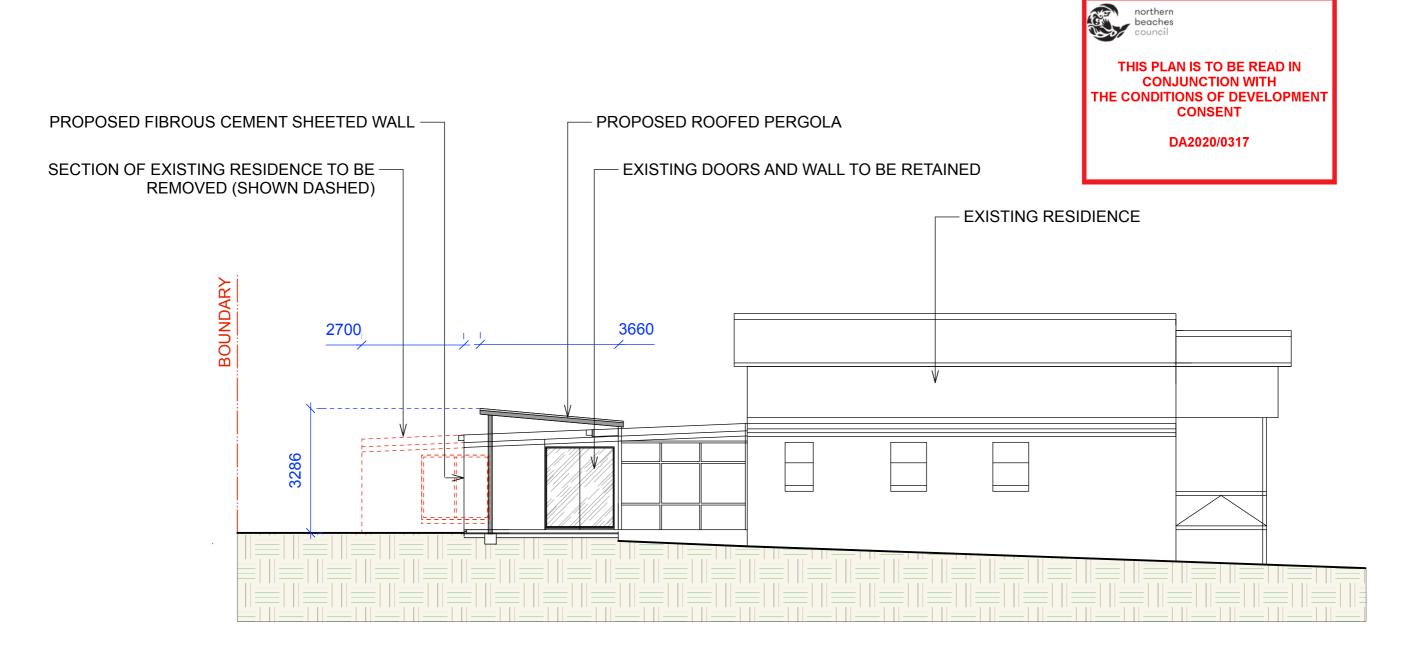

### **ELEVATION A**

SCALE 1:100 (DIAGRAMMATIC ONLY)

CONTOUR LANDSCAPE ARCHITECTURE

PO Box 698 MONA VALE NSW 1660 Tel: 0434 500 705 - AIDLM PROJECT

David & Nadine Day

33 Baringa Avenue,
Seaforth NSW 2092

NOTES

Comply with building code of australia and all relevant australian standards all works stallal be in accordence with development application and construction certificate conditions of consent all tevels to add refer to survey information releating to existing site data verify all dimensions prior to works do not scale from drawings use figured dimensions preference to scaling refer all descrepancies to landscape architect for determination tis drawing is complyify and must not be retained, copied, used or reproduced in any way without prior written permission of contour landscape architects.

| DATE:  | 06/01/20   | DRAWING              |
|--------|------------|----------------------|
|        |            | EASTERN ELEVATION    |
| SCALE: | 1:100 @ A3 | DRAWING NO:<br>C3_N1 |
| DRAWN: | SW         | REV:                 |